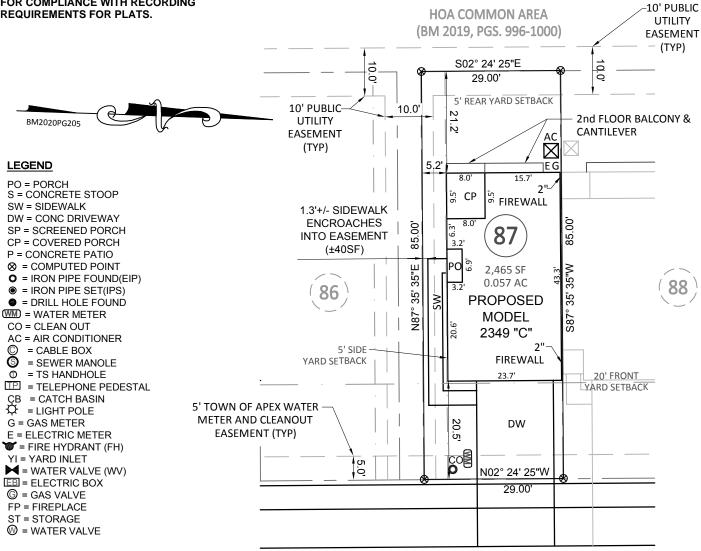

#### NOTE:

THIS MAP MAY NOT BE A CERTIFIED SURVEY AND HAS NOT BEEN REVIEWED BY A LOCAL GOVERNMENT AGENCY FOR COMPLIANCE WITH ANY APPLICABLE LAND DEVELOPMENT **REGULATIONS AND HAS NOT BEEN REVEIWED** FOR COMPLIANCE WITH RECORDING REQUIREMENTS FOR PLATS.

# **Exhibit A**

SCALE: 1" = 20 ft.

### **LOT INFORMATION:**

PIN: 0742685065 FIN: U742685U65

TOTAL LOT AREA = 0.057 AC = 2,465 SF

HOUSE = 928 SF

DRIVEWAY = 328 SF

SIDEWALK = 116 SF

PORCH = 22 SF

COVERED PORCH = 76 SF AC PAD = 9 SF PROPOSED IMPERVIOUS = 1,479 SF PERCENT IMPERVIOUS = 60.0 %

## MINIMUM BUILDING SETBACKS:

FROM BUFFER OR RCA: FRONT YARD: SIDE YARD (END UNITS): 5' 5' REAR YARD:

18' (WHERE NO SIDEWALK IS PRESENT) PUBLIC R/W: PUBLIC R/W TO GARAGE: 20' (WHERE SIDEWALK IS PRESENT)

**BUILDING SIDE TO SIDE:** 10' BUILDING SIDE TO REAR: 30

**BUILDING REAR TO REAR:** 

AMLEY PLACE 50' PUBLIC R/W

#### **PLOT PLAN**

**EXCLUSIVELY FOR: TRI POINTE HOMES** TOWNES AT NORTH SALEM, PHASE 2B LOT 87 816 AMLEY PLACE, APEX, NC WHITE OAK TOWNSHIP, WAKE COUNTY

DATE: 5/08/2020 DRAWN BY: JKF CHECKED BY: SPC REFERENCE: BOOK 2020. PG 205 BCS# 200201 SCALE: 1" = 20"