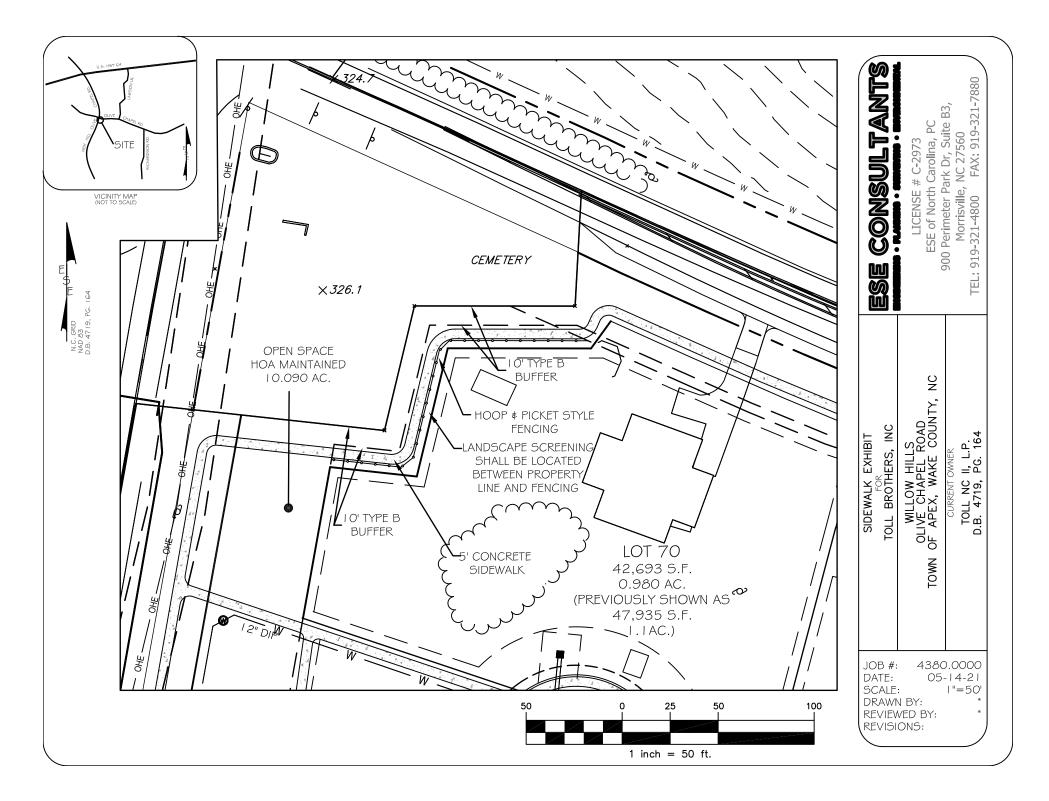

RE: Olive Chapel Road Assemblage PUD Amendment

Dear Shelly Mayo:

This letter is to inform you of the intent of the proposed PUD Amendment for the abovecaptioned project. The intent of this PUD amendment is to adjust the location of the sidewalk connecting Olive Chapel Road and New Hill Olive Chapel Road. Due to the location of graves within the right-of-way, sidewalk cannot be installed along the thoroughfare frontage adjacent to the cemetery as originally proposed.

Because of that, the applicant requests that the following language be removed from Section 12: Public Facilities Compliance under Roadways:

"5-foot sidewalks shall be constructed along both thoroughfare frontages. 5-foot sidewalks shall be extended offsite from both thoroughfare frontages to intersect at the corner of Olive Chapel Road and New Hill Olive Chapel Road."

The following language is proposed in its place:

"A 5-foot sidewalk shall be constructed along the internal property line shared with the cemetery. The sidewalk shall be located between the 10-foot Type B landscape buffer and the historic house. It shall be located within a 12-foot public access easement on HOA owned common area. A metal hoop-and-picket style fence shall be installed approximately 1 foot off the sidewalk on the side closest to the historic house. A continuous evergreen hedge shall be planted between the fence and the historic house."

#### Historic Structure Review:

This site contains a historic structure located at 3417 Olive Chapel Road. Initially, Toll Brothers would like to use the house as a temporary construction office. As a part of subdivision infrastructure construction, the existing driveway will be removed as required by NCDOT & Apex, and relocated to tie to the new subdivision street located to its' south. The existing well and septic system will be abandoned and new water and sanitary sewer services will be extended to the home. Upon completion of infrastructure construction the home will be placed on the market for sale. Per UDO Section 2.3.6, an historic preservation easement and a rehabilitation agreement shall be required for the preservation of this house. The easement and agreement shall be granted to a qualified holder of historic preservation agreements as defined by NCGS Chapter 121, Article 4. Said easement and agreement shall be drafted, regulated, and enforced consistent with NCGS Chapter 121, Article 4 and shall be submitted to the Planning Director for review prior to being recorded by the applicant.

The PUD proposes to preserve as many of the historic trees surrounding the house as possible. At minimum, the developer will hire a certified arborist or forester to evaluate the four very large oaks surrounding the house. These oaks are shown on the existing conditions sheet as measuring 53, 55, 58 and 62 inches in diameter. The arborist will evaluate the health of the oaks and provide a recommendation that includes the steps necessary to preserve the trees. The developer will follow the recommendations provided to preserve those trees.