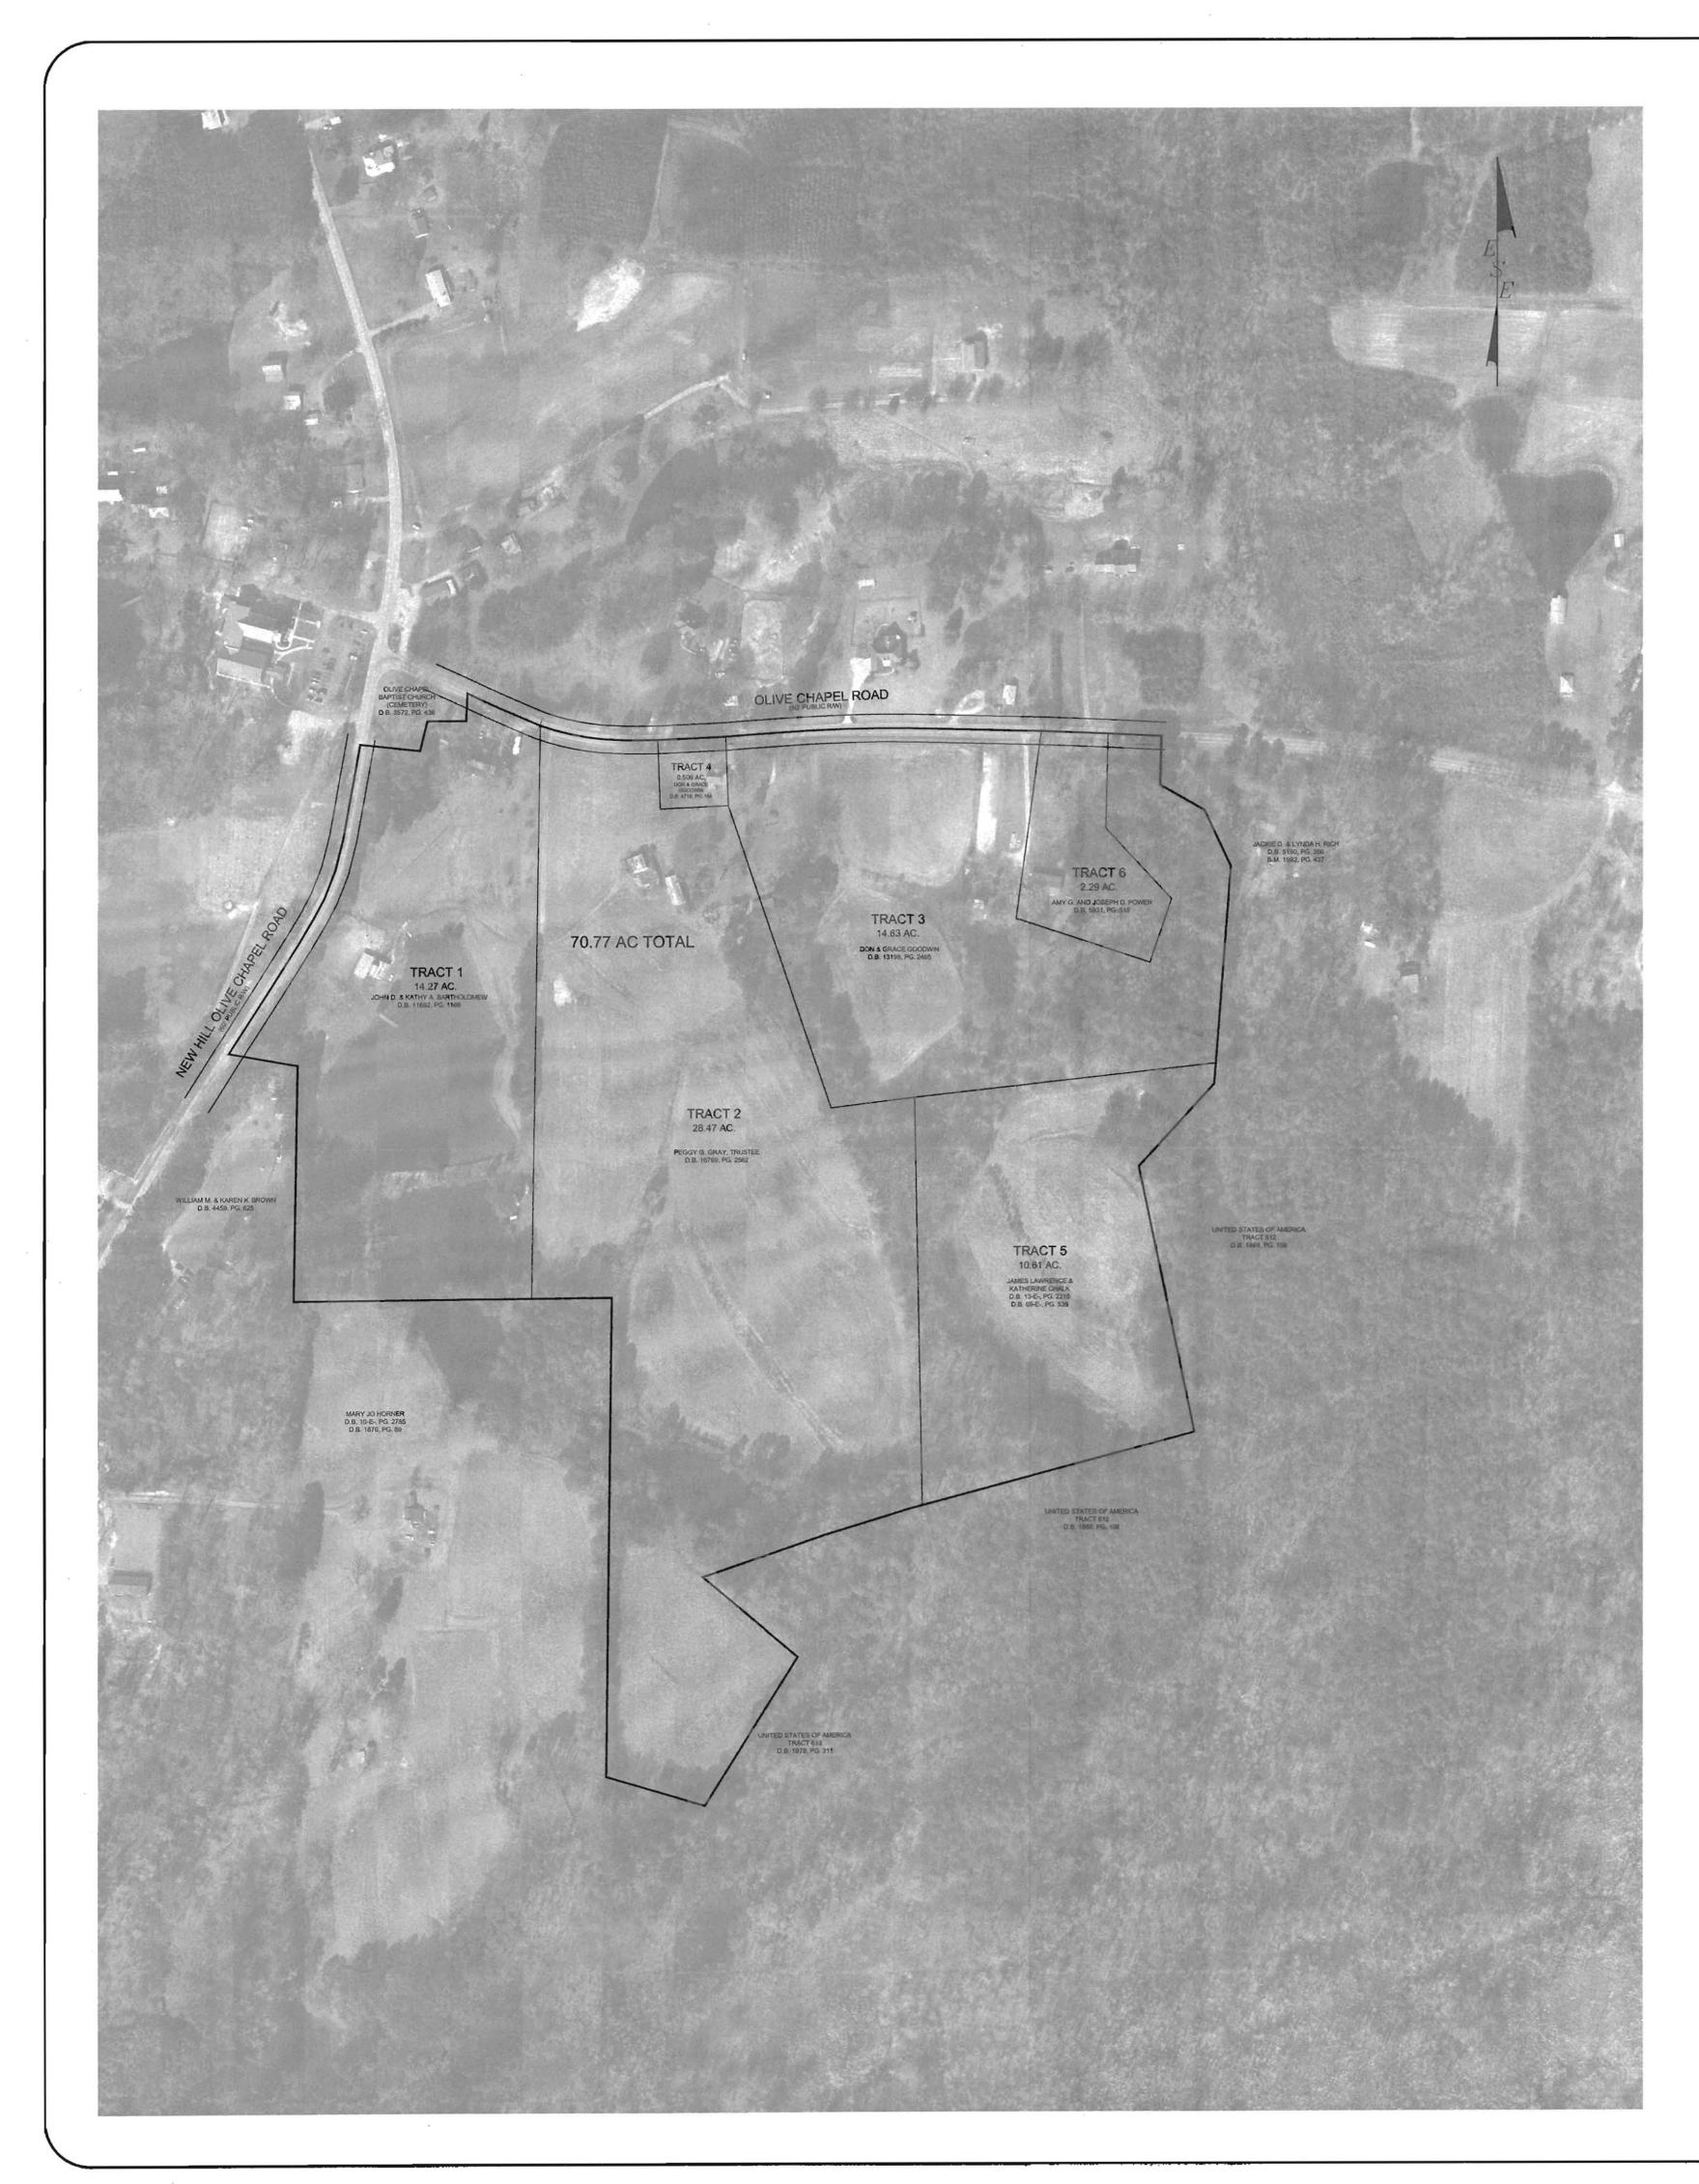

## Section 3: Project Data

| Project Name: | Olive Chapel Road Assemblage                                                                                                                                                |  |
|---------------|-----------------------------------------------------------------------------------------------------------------------------------------------------------------------------|--|
| Preparer:     | Glenn Phillips, PE<br>ESE of North Carolina, PC<br>2310 T. W. Alexander Drive<br>Raleigh, NC 27617<br>919-355-0706<br>gphillips@eseconsultants.com                          |  |
| Developer:    | Perry Verille<br>Toll Brothers, Inc.<br>250 Gibraltar Road<br>Horsham, Pa 19044<br>919-321-4800<br>pverille@tollbrothers.com                                                |  |
| Owners:       | Katherine Lawrence & James Chalk<br>1502 Chip Shot Drive<br>Moorehead City, NC 28557<br>PIN 711790712<br>252-726-3314<br>Kathy & John Bartholomew<br>3417 Olive Chapel Road |  |
|               | Apex, NC 27502<br>PIN 712507514                                                                                                                                             |  |

919-740-4944

Grace & Don Goodwin

3329 Olive Chapel Road

Apex, NC 27502

PIN 712602869 and 712608523

919-674-4109

Peggy Gray, Trustee – Survivor's Trust A

647 AIKEN PKWY

Fuquay Varina, NC 27526

PIN 712603422

919-567-3908

Amy & Joseph Power

3309 Olive Chapel Road

Apex, NC 27502

PIN 712701721

919-389-2276

Designated Contact: Jason Barron

919-590-0371

jbarron@morningstarlawgroup.com

Current Zoning: R-80W (Wake County)

Proposed Zoning: PUD-CZ

2030 Land Use: Rural Density Residential

Tract Area: 70.77 ac