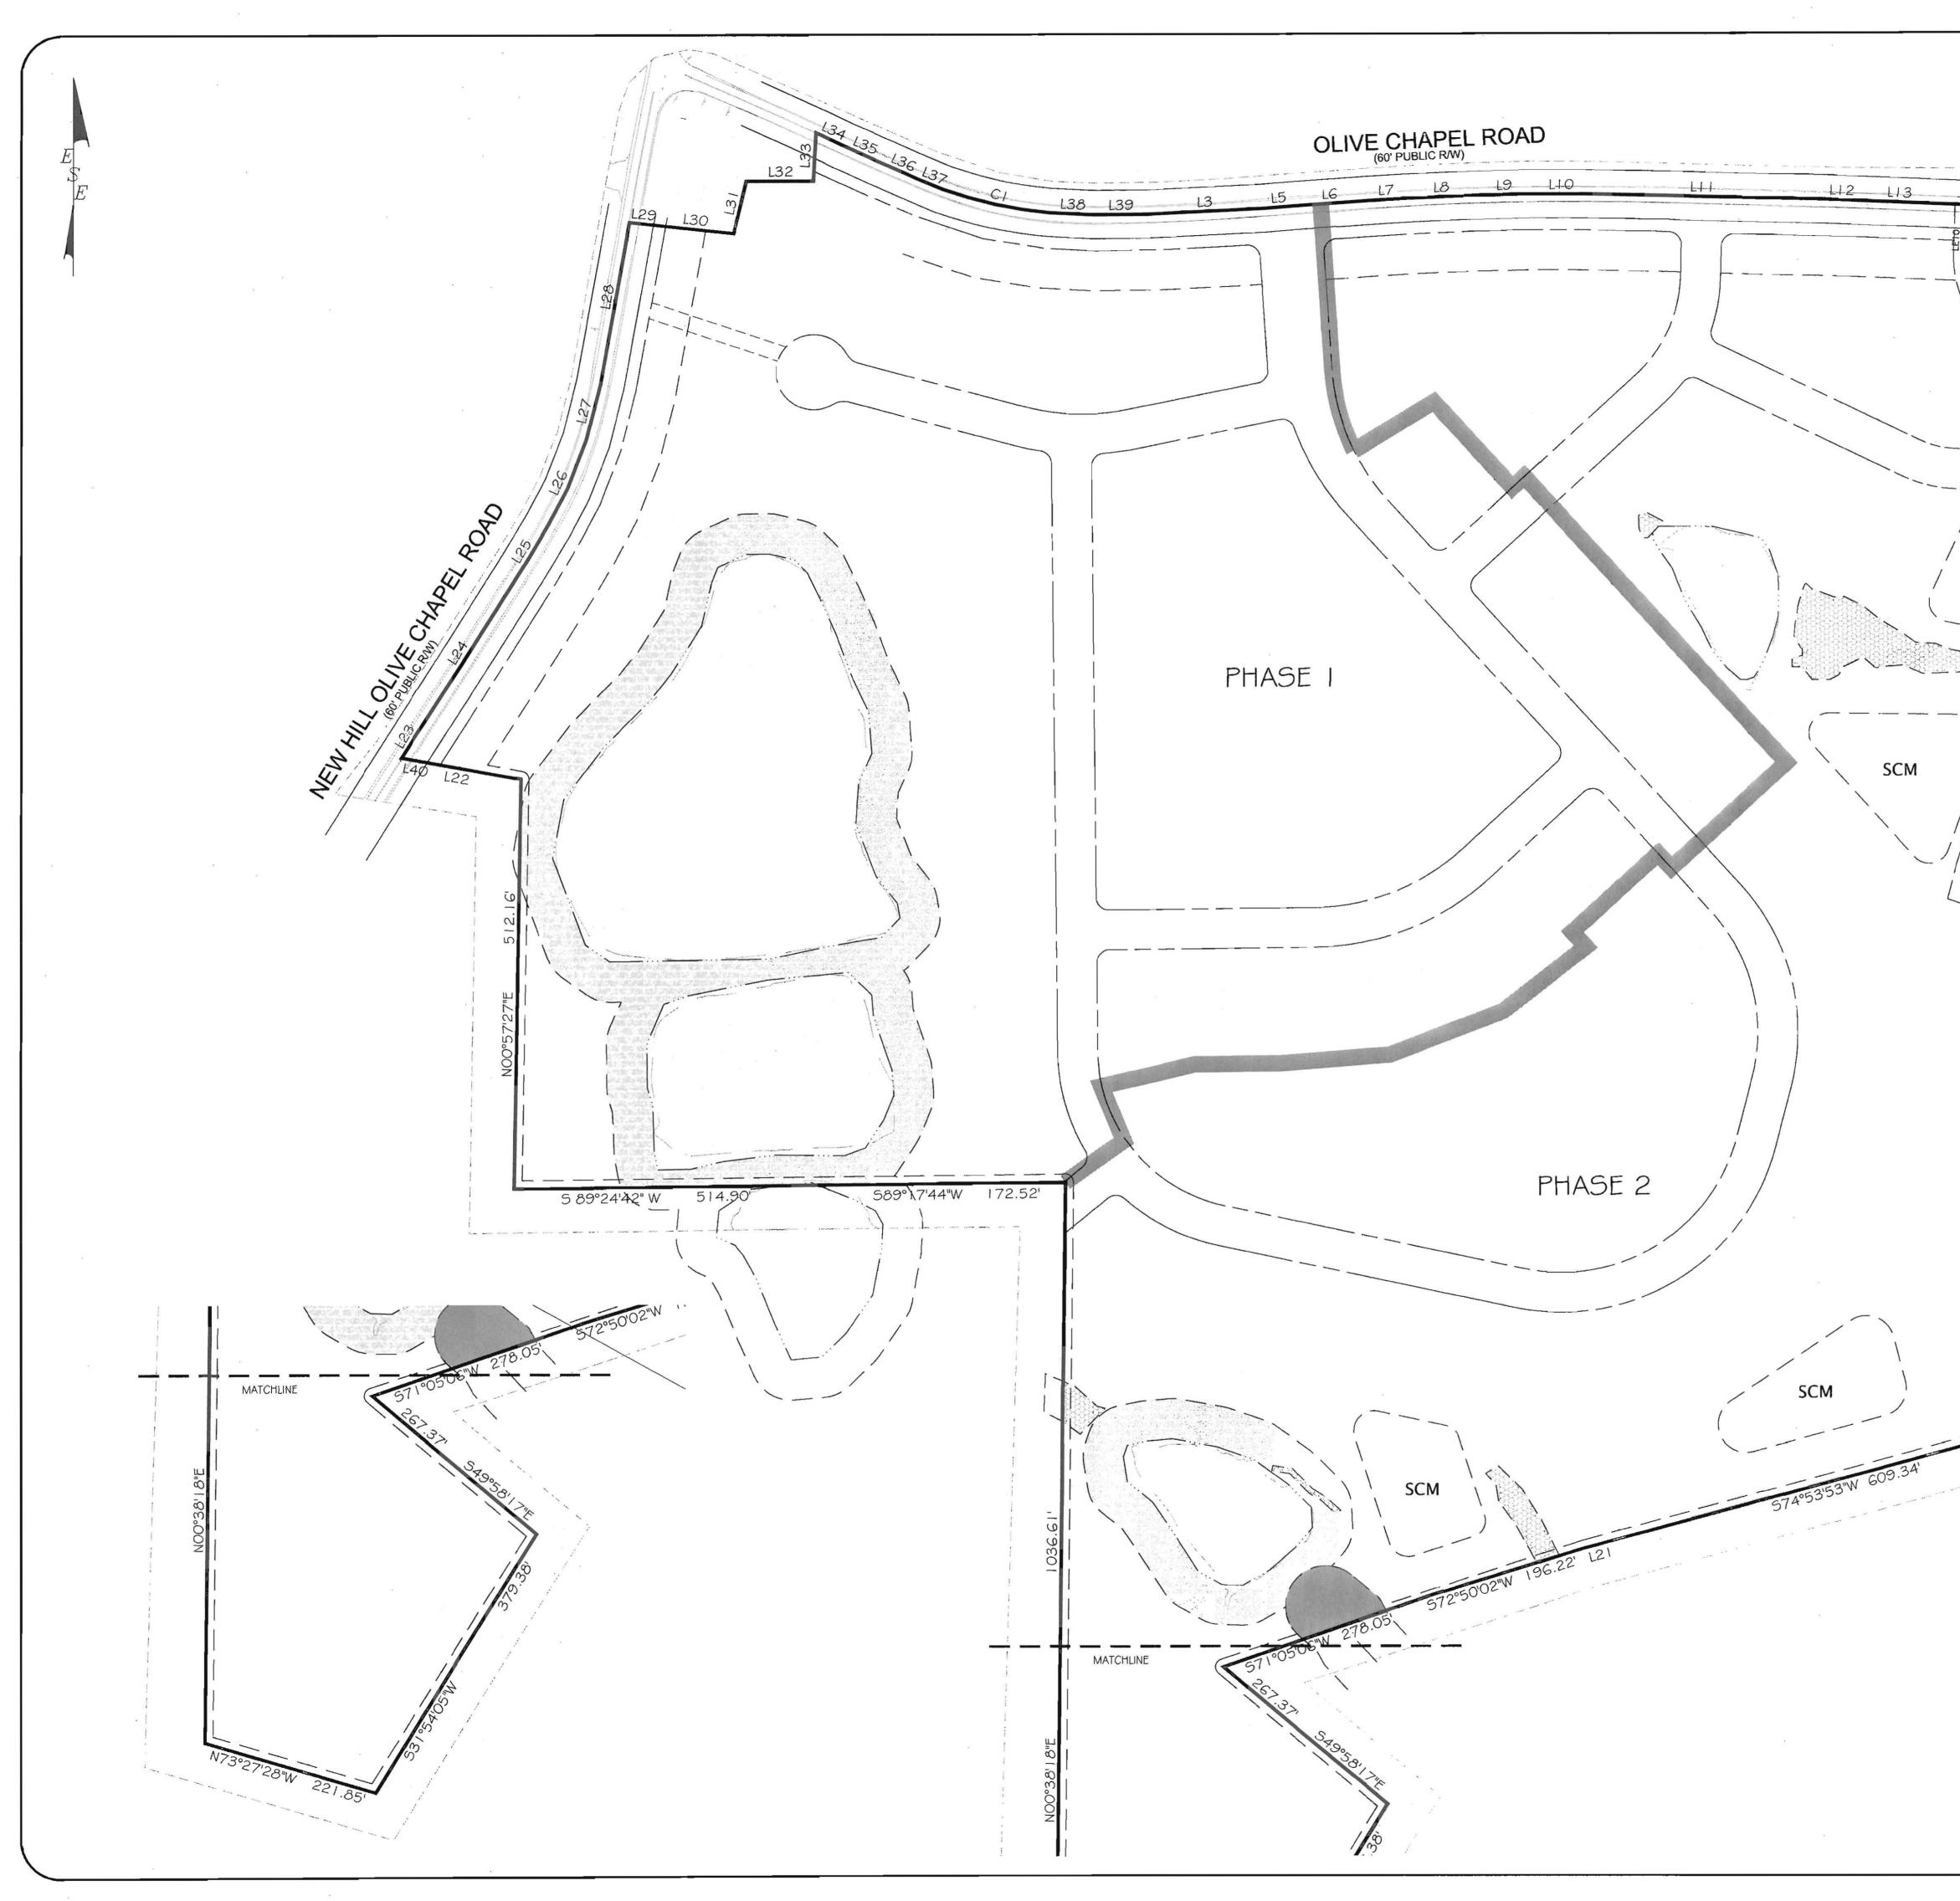

#### **SECTION 13: Phasing Plan**

The project is expected to be constructed in two phases. The anticipated project phasing is depicted on drawing plan PUD-4. During the course of developing detailed master subdivision plans and/or construction drawings actual phasing may differ from what is depicted.

## SHEET INDEX

| PUD-1 | COVER                                  |
|-------|----------------------------------------|
| PUD-2 | EXISTING CONDITIONS PLAN               |
| PUD-3 | PRELIMINARY LAYOUT PLAN                |
| PUD-4 | PRELIMINARY PHASING PLAN               |
| PUD-5 | PRELIMINARY UTILITY PLAN               |
| PUD-6 | PRELIMINARY STORMWATER MANAGEMENT PLAN |