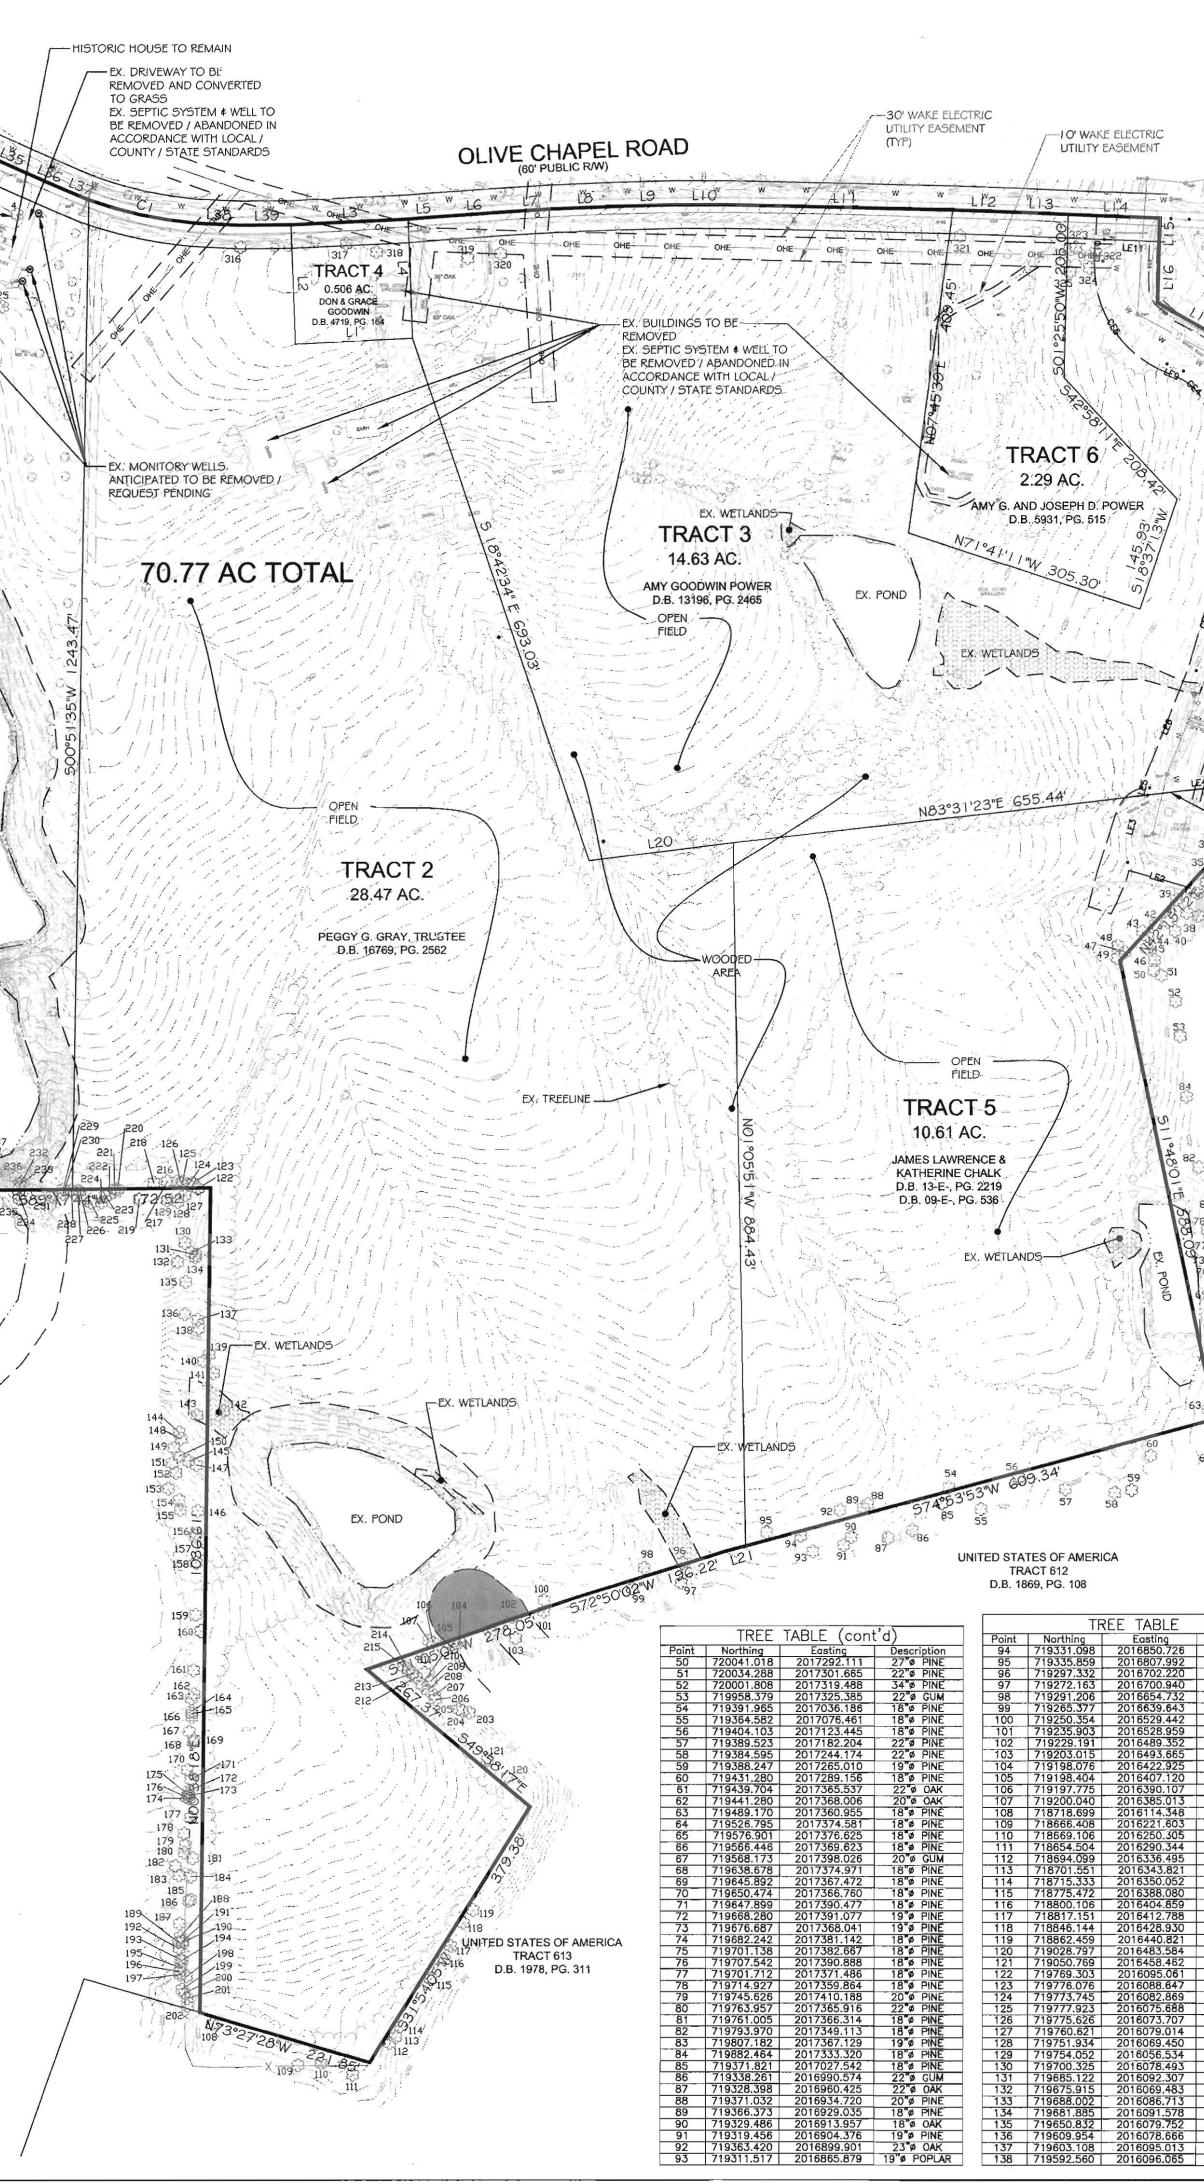

The proposed project consists of detached single-family homes. The proposed PUD conforms to the 2030 Land Use Map with a density less than one dwelling unit per acre – thus ensuring compliance with the Town's Rural Density Residential classification. In order to preserve the five existing ponds around the perimeter of the property, the proposed single-

family lots will be clustered within the interior portion of the site to help preserve the rural appearance and character of the neighborhood.

As a part of the Town's pre-submittal process, the existing home located near the Olive Chapel Road and New Hill Olive Chapel Road intersection was determined to be of historical significance. The proposed PUD preserves the home on its own lot along with adjacent surrounding specimen trees visible from the street intersection. This will further help to maintain the rural appearance and character of the PUD and will assist with blending the new development with the surrounding area.

### **SECTION 9: Natural Resource and Environmental Data**

Watershed Overlay District: Primary

FEMA Floodplain Panel: This site contains no delineated FEMA floodplain

RCA required:

The UDO exempts subdivisions with a maximum density of 1 DU/acre or less from the Resource Conservation Area requirement. Because the site will be mass graded, 2.0 % RCA is required.

<u>RCA provided:</u> 2.80 ac (4.0%)

#### Historic Structure Review:

This site contains a historic structure located at 3417 Olive Chapel Road. Initially, Toll Brothers would like to use the house as a temporary construction office. As a part of subdivision infrastructure construction, the existing driveway will be removed as required by NCDOT & Apex, and relocated to tie to the new subdivision street located to its' south. The existing well and septic system will be abandoned and new water and sanitary sewer services will be extended to the home. Upon completion of infrastructure construction the home will be placed on the market for sale. Per UDO Section 2.3.6, an historic preservation easement and a rehabilitation agreement shall be required for the preservation of this house. The easement and agreement shall be granted to a qualified holder of historic preservation agreements as defined by NCGS Chapter 121, Article 4. Said easement and agreement shall be drafted, regulated, and enforced consistent with NCGS Chapter 121, Article 4 and shall be submitted to the Planning Director for review prior to being recorded by the applicant.

The PUD proposes to preserve as many of the historic trees surrounding the house as possible. At minimum, the developer will hire a certified arborist or forester to evaluate the four very large oaks surrounding the house. These oaks are shown on the existing conditions sheet as measuring 53, 55, 58 and 62 inches in diameter. The arborist will evaluate the health of the oaks and provide a recommendation that includes the steps necessary to preserve the trees. The developer will follow the recommendations provided to preserve those trees.

This PUD is within the greater Cape Fear River Basin, and when annexed will be within the Primary Watershed Protection Overlay District. The applicability of pond buffers has been identified by Soil & Environmental Consultants and confirmed by the US Army Corps of Engineers. An approximate representation of the required riparian buffers is reflected within the accompanying PUD plan set (Sheets PUD-2 through PUD-6). The envisioned development layout minimizes the number of impacts on the identified environmental features. In accordance with the Town's requirements, no portion of any lot shall be allowed to encroach into any portion of the riparian buffers. The S&EC evaluation also identified potential areas of wetlands on the property. Detailed investigation of such areas, including delineation and surveys, will be required for preparing designs for the project after rezoning. As development plans are submitted for individual phases or sub-phases of development, such development plans shall include all calculations, measures, necessary to document conformity to all applicable watershed, riparian buffer, and wetland regulations.

BARTHOLOMEW, KATHY A. BARTHOLOMEW JOHN D. (PIN 712507514)

GRAY, PEGGY G. TRUSTEE SURVIVOR'S TRUST A (PIN 712603422)

I) PUBLIC RIGHT OF WAY DEDICATION ALONG OLIVE CHAPEL ROAD

AND NEW HILL OLIVE CHAPEL ROAD SHALL BE BASED ON A MINIMUM 90-FOOT (45 FEET FROM ROAD CENTERLINE) RIGHT OF WAY WIDTH. 2) ROAD WIDENING ALONG BOTH THOROUGHFARE FRONTAGES SHALL BE BASED ON A MINIMUM TWO-LANE 30 FOOT EDGE TO EDGE SECTION AND 41 FOOT EDGE TO EDGE TO ACCOMMODATE LEFT TURN LANES

AT FULL ACCESS LOCATIONS. ALLOWING FOR 11 FOOT LANES AND 4 FOOT PAVED SHOULDERS. 3) 5 FOOT SIDEWALKS SHALL BE CONSTRUCTED ALONG BOTH THOROUGHFARE

FRONTAGES. 4) 5 FOOT SIDEWALKS SHALL BE EXTENDED OFFSITE FROM BOTH THOROUGHFARE

FRONTAGES TO INTERSECT AT THE CORNER OF OLIVE CHAPEL ROAD AND NEW HILL OLIVE CHAPEL ROAD.

5) THE HISTORICAL HOME THAT EXISTS ON THE BARTHOLOMEW PARCEL (PIN 712507514) ALONG WITH THOSE SPECIMEN TREES DEPICTED ON THE NEW PARCEL ESTABLISHED ON PUD PLAN SHEET PUD-3 SHALL BE PRESERVED AND RETAINED ON IT'S OWN LOT. 6) THE MAXIMUM DENSITY FOR THE OLIVE CHAPEL ROAD ASSEMBLAGE PUD SHALL BE ONE