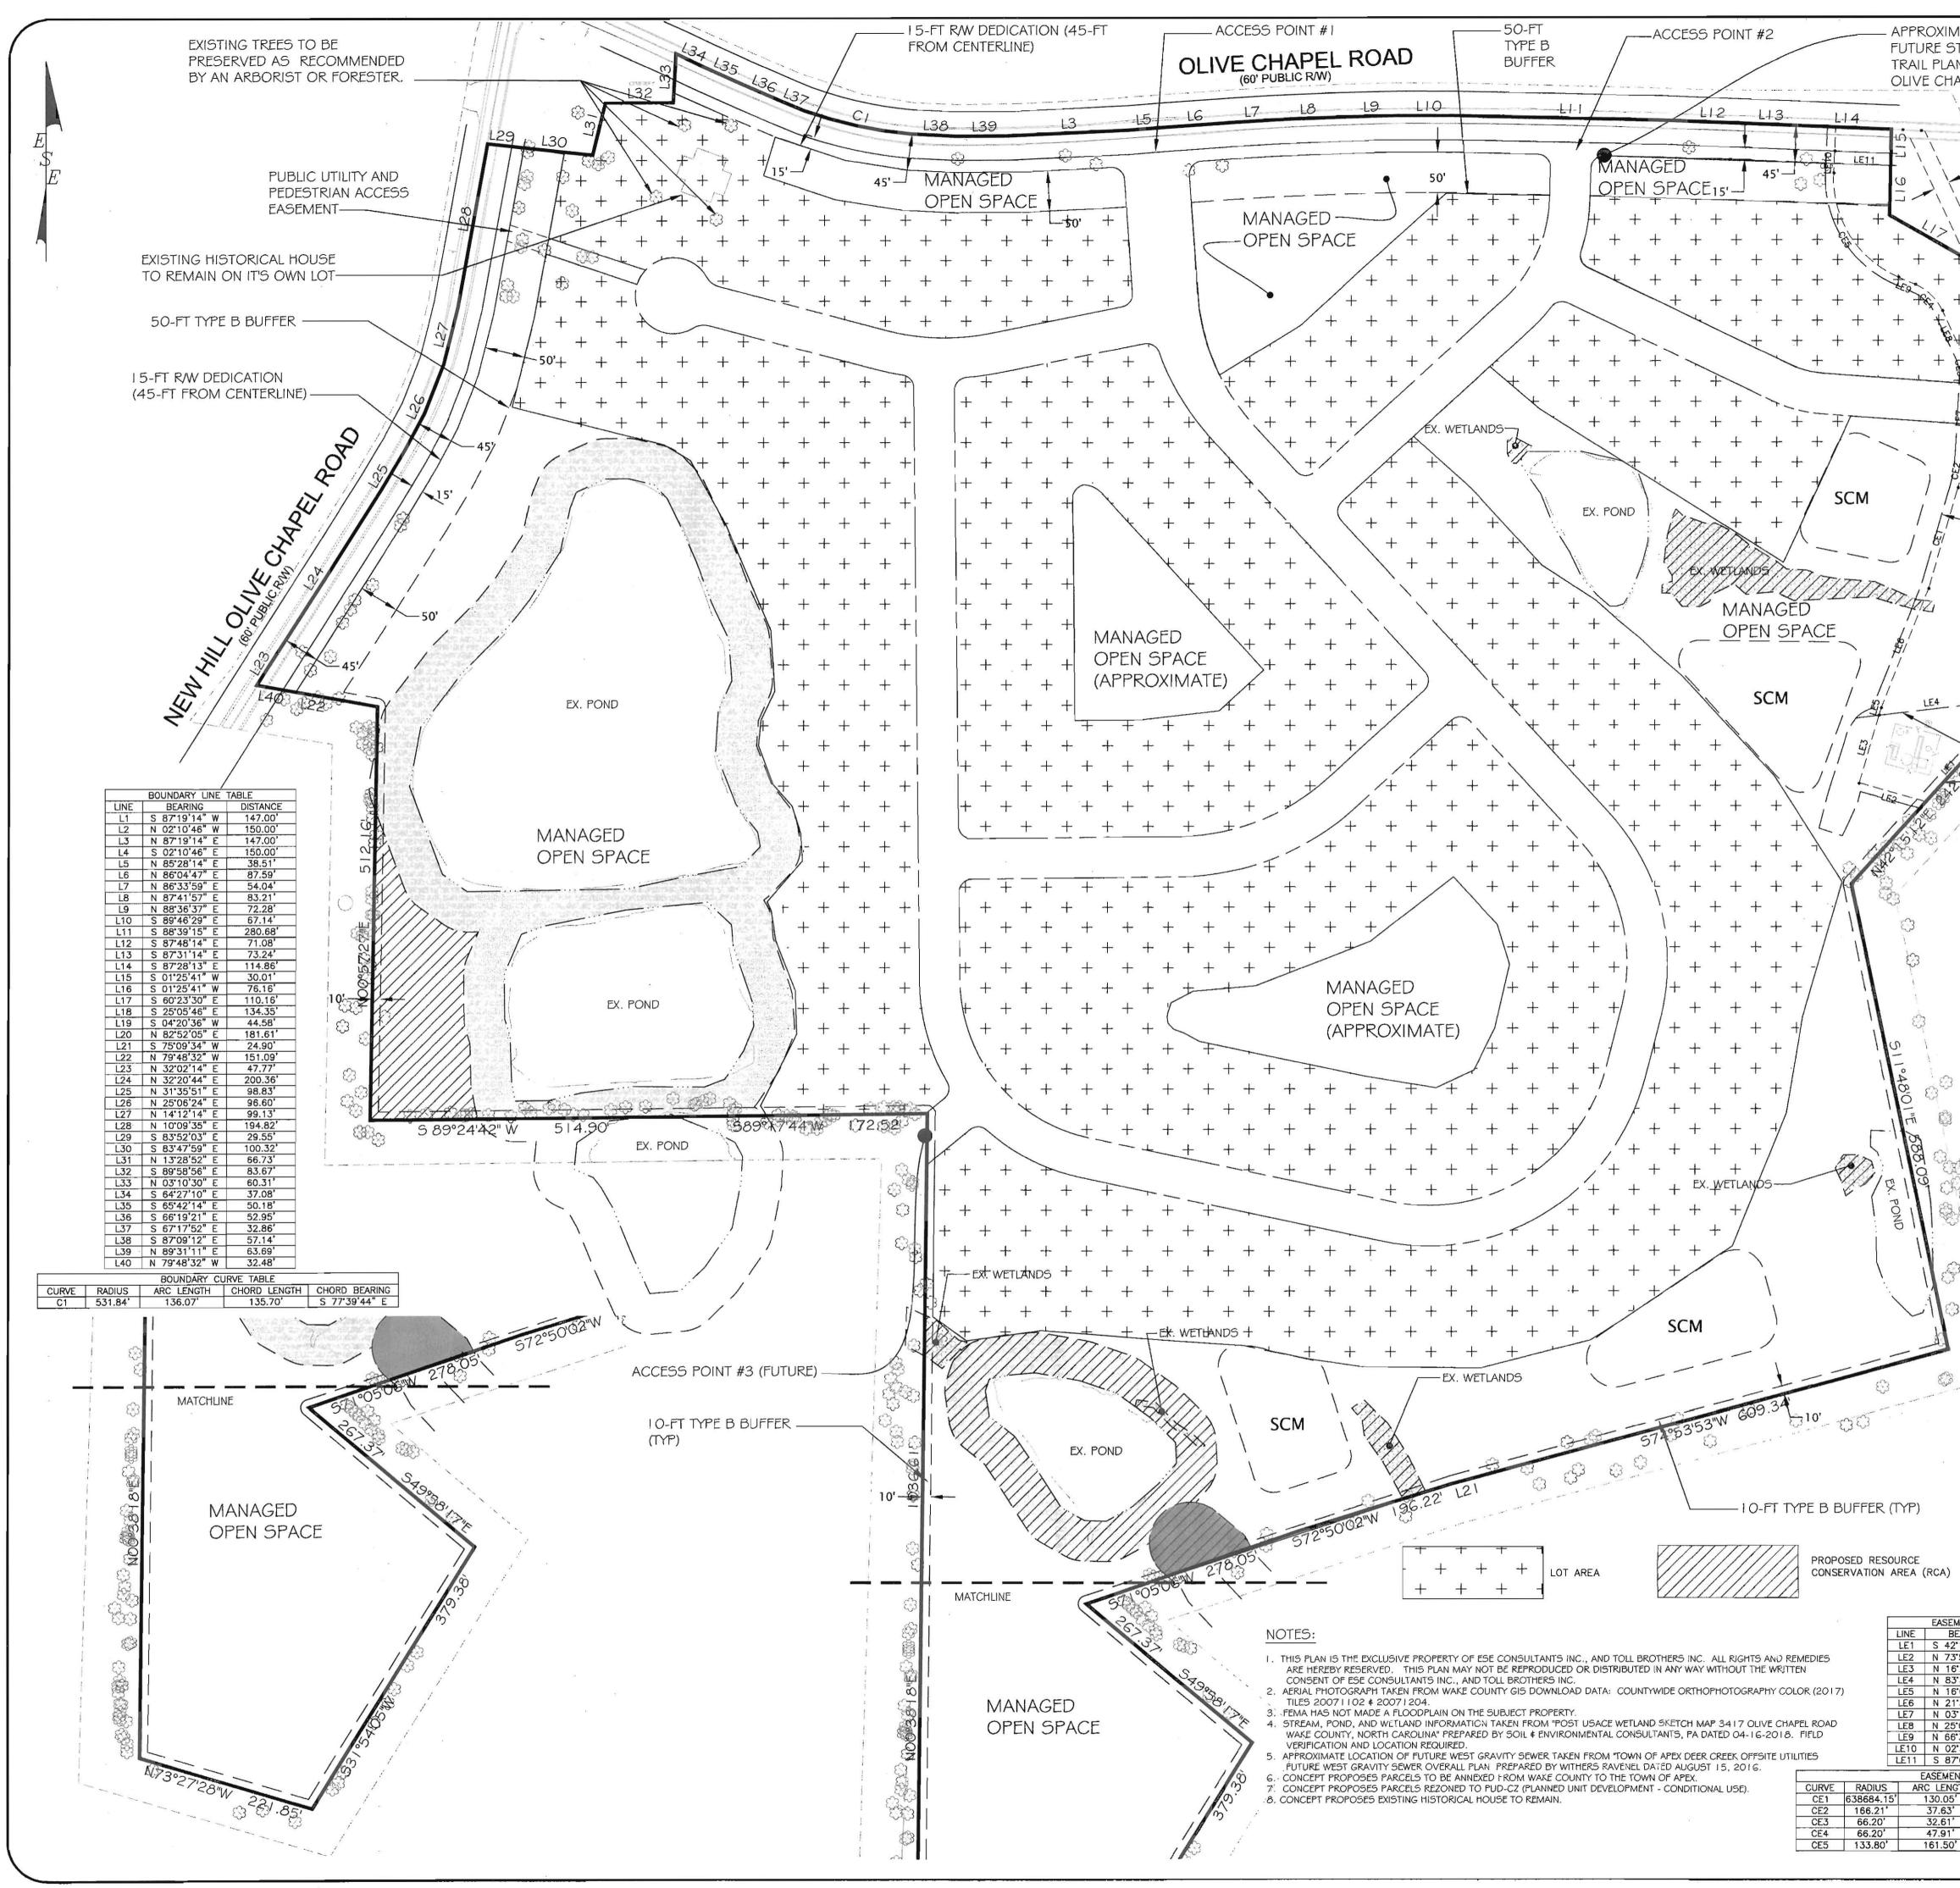

family lots will be clustered within the interior portion of the site to help preserve the rural appearance and character of the neighborhood.

As a part of the Town's pre-submittal process, the existing home located near the Olive Chapel Road and New Hill Olive Chapel Road intersection was determined to be of historical significance. The proposed PUD preserves the home on its own lot along with adjacent surrounding specimen trees visible from the street intersection. This will further help to maintain the rural appearance and character of the PUD and will assist with blending the new development with the surrounding area.

Sidewalks will be provided on both sides of all proposed streets. This will facilitate connection to the future greenway trail identified within the *Town of Apex Parks, Recreation, Greenways, and Open Space Plan* proposed adjacent to the north side of Olive Chapel Road at the property's northeast corner. Dimensional standards, perimeter buffers and proposed architectural conditions will also help to ensure that a high-quality community and attractive homes are constructed.

## **SECTION 5: Proposed Design Controls**

| Maximum residential density:                  | 1.00 dwelling unit per acre |  |  |
|-----------------------------------------------|-----------------------------|--|--|
| Minimum lot size for residential use:         | 11,500 sf                   |  |  |
| Average lot size for residential use:         | 15,000 sf                   |  |  |
| Maximum height of the buildings:              | 40 feet                     |  |  |
| Setbacks:                                     |                             |  |  |
| Front:                                        | 20 feet                     |  |  |
| Side:                                         | 5 feet                      |  |  |
| Rear:                                         | 25 feet                     |  |  |
| Corner:                                       | 10 feet                     |  |  |
| Corner/Side:                                  | 10 feet                     |  |  |
| Maximum Built Upon Area (entire subdivision): | 50%                         |  |  |
| Perimeter Landscape Buffers:                  |                             |  |  |
| Along Olive Chapel Road:                      | 50 Foot Type B              |  |  |
| Along New Hill Olive Chapel Road:             | 50 Foot Type B              |  |  |
| All other perimeter boundaries:               | 10 Foot Type B              |  |  |

#### Roadways:

Public right of way dedication along Olive Chapel Road and New Hill Olive Chapel Road shall be based on a minimum 90-foot (45 feet from road centerline) right of way width. Road widening along both thoroughfare frontages shall be based on a minimum of two-lane 30-foot edge section and 41-foot edge to edge to accommodate left turn lanes at full access locations. Allowing for 11-foot lanes and 4-foot paved shoulders. 5-foot sidewalks shall be constructed along both thoroughfare frontages. 5-foot sidewalks shall be extended offsite from both thoroughfare frontages to intersect at the corner of Olive Chapel Road and New Hill Olive Chapel Road.

All internal streets will be designed to Town of Apex public road standards or approved modifications thereof. Sidewalks shall be built on both sides of all internal streets. Two access

points along Olive Chapel Road were determined based upon a sight distance analysis utilizing surveyed field data. Data collected combined with intersection separation criteria provided by the Town and NCDOT dictated the two proposed access locations shown.

BARTHOLOMEW, KATHY A. BARTHOLOMEW JOHN D. (PIN 712507514)

GRAY, PEGGY G. TRUSTEE SURVIVOR'S TRUST A (PIN 712603422)

I) PUBLIC RIGHT OF WAY DEDICATION ALONG OLIVE CHAPEL ROAD

AND NEW HILL OLIVE CHAPEL ROAD SHALL BE BASED ON A MINIMUM 90-FOOT (45 FEET FROM ROAD CENTERLINE) RIGHT OF WAY WIDTH. 2) ROAD WIDENING ALONG BOTH THOROUGHFARE FRONTAGES SHALL BE BASED ON A MINIMUM TWO-LANE 30 FOOT EDGE TO EDGE SECTION AND 41 FOOT EDGE TO EDGE TO ACCOMMODATE LEFT TURN LANES

AT FULL ACCESS LOCATIONS. ALLOWING FOR 11 FOOT LANES AND 4 FOOT PAVED SHOULDERS. 3) 5 FOOT SIDEWALKS SHALL BE CONSTRUCTED ALONG BOTH THOROUGHFARE

FRONTAGES. 4) 5 FOOT SIDEWALKS SHALL BE EXTENDED OFFSITE FROM BOTH THOROUGHFARE

FRONTAGES TO INTERSECT AT THE CORNER OF OLIVE CHAPEL ROAD AND NEW HILL OLIVE CHAPEL ROAD.

5) THE HISTORICAL HOME THAT EXISTS ON THE BARTHOLOMEW PARCEL (PIN 712507514) ALONG WITH THOSE SPECIMEN TREES DEPICTED ON THE NEW PARCEL ESTABLISHED ON PUD PLAN SHEET PUD-3 SHALL BE PRESERVED AND RETAINED ON IT'S OWN LOT. 6) THE MAXIMUM DENSITY FOR THE OLIVE CHAPEL ROAD ASSEMBLAGE PUD SHALL BE ONE