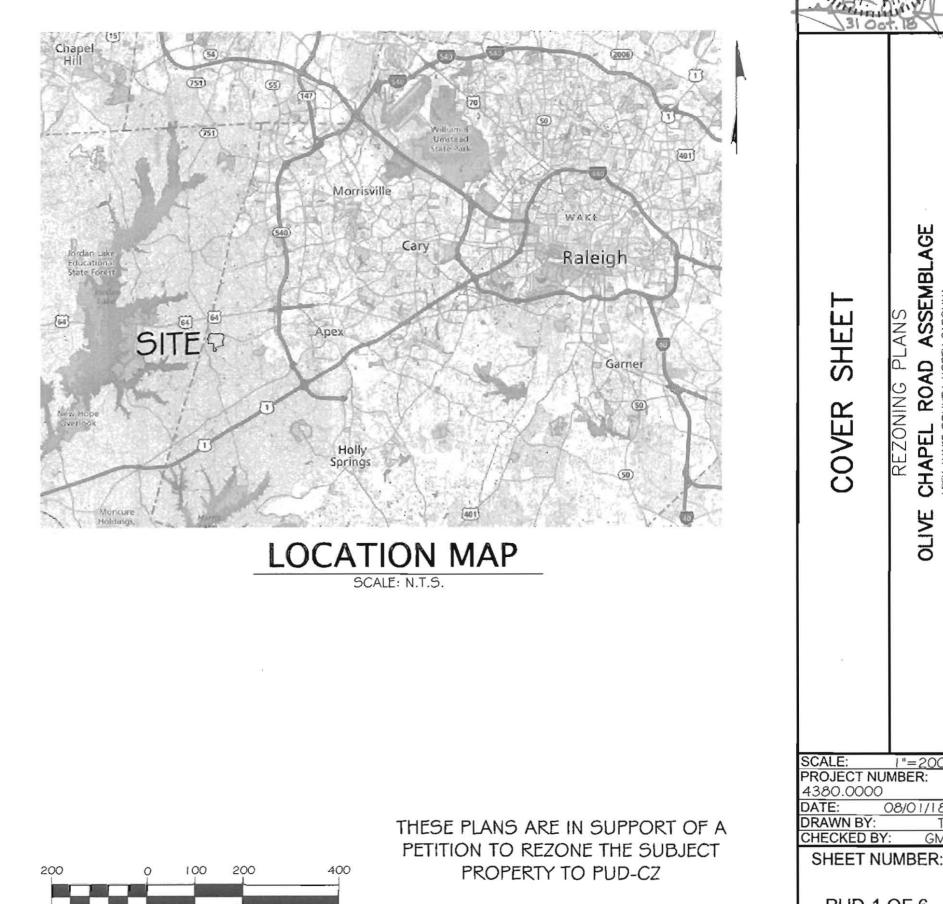

Section 2: Vicinity Map

#### **SECTION 4: Purpose Statement**

Olive Chapel Road Assemblage is a proposed residential planned community and is situated at the southeast corner of the intersection of Olive Chapel Road with New Hill Olive Chapel Road in Wake County. A Planned Unit Development – Conditional Zoning District Petition is included with these documents. The property is currently zoned Wake County R-80W. The Town of Apex 2030 Land Use Map earmarks this site for Rural Density Residential and it is presently outside the Town of Apex Extra-Territorial-Jurisdiction (ETJ).