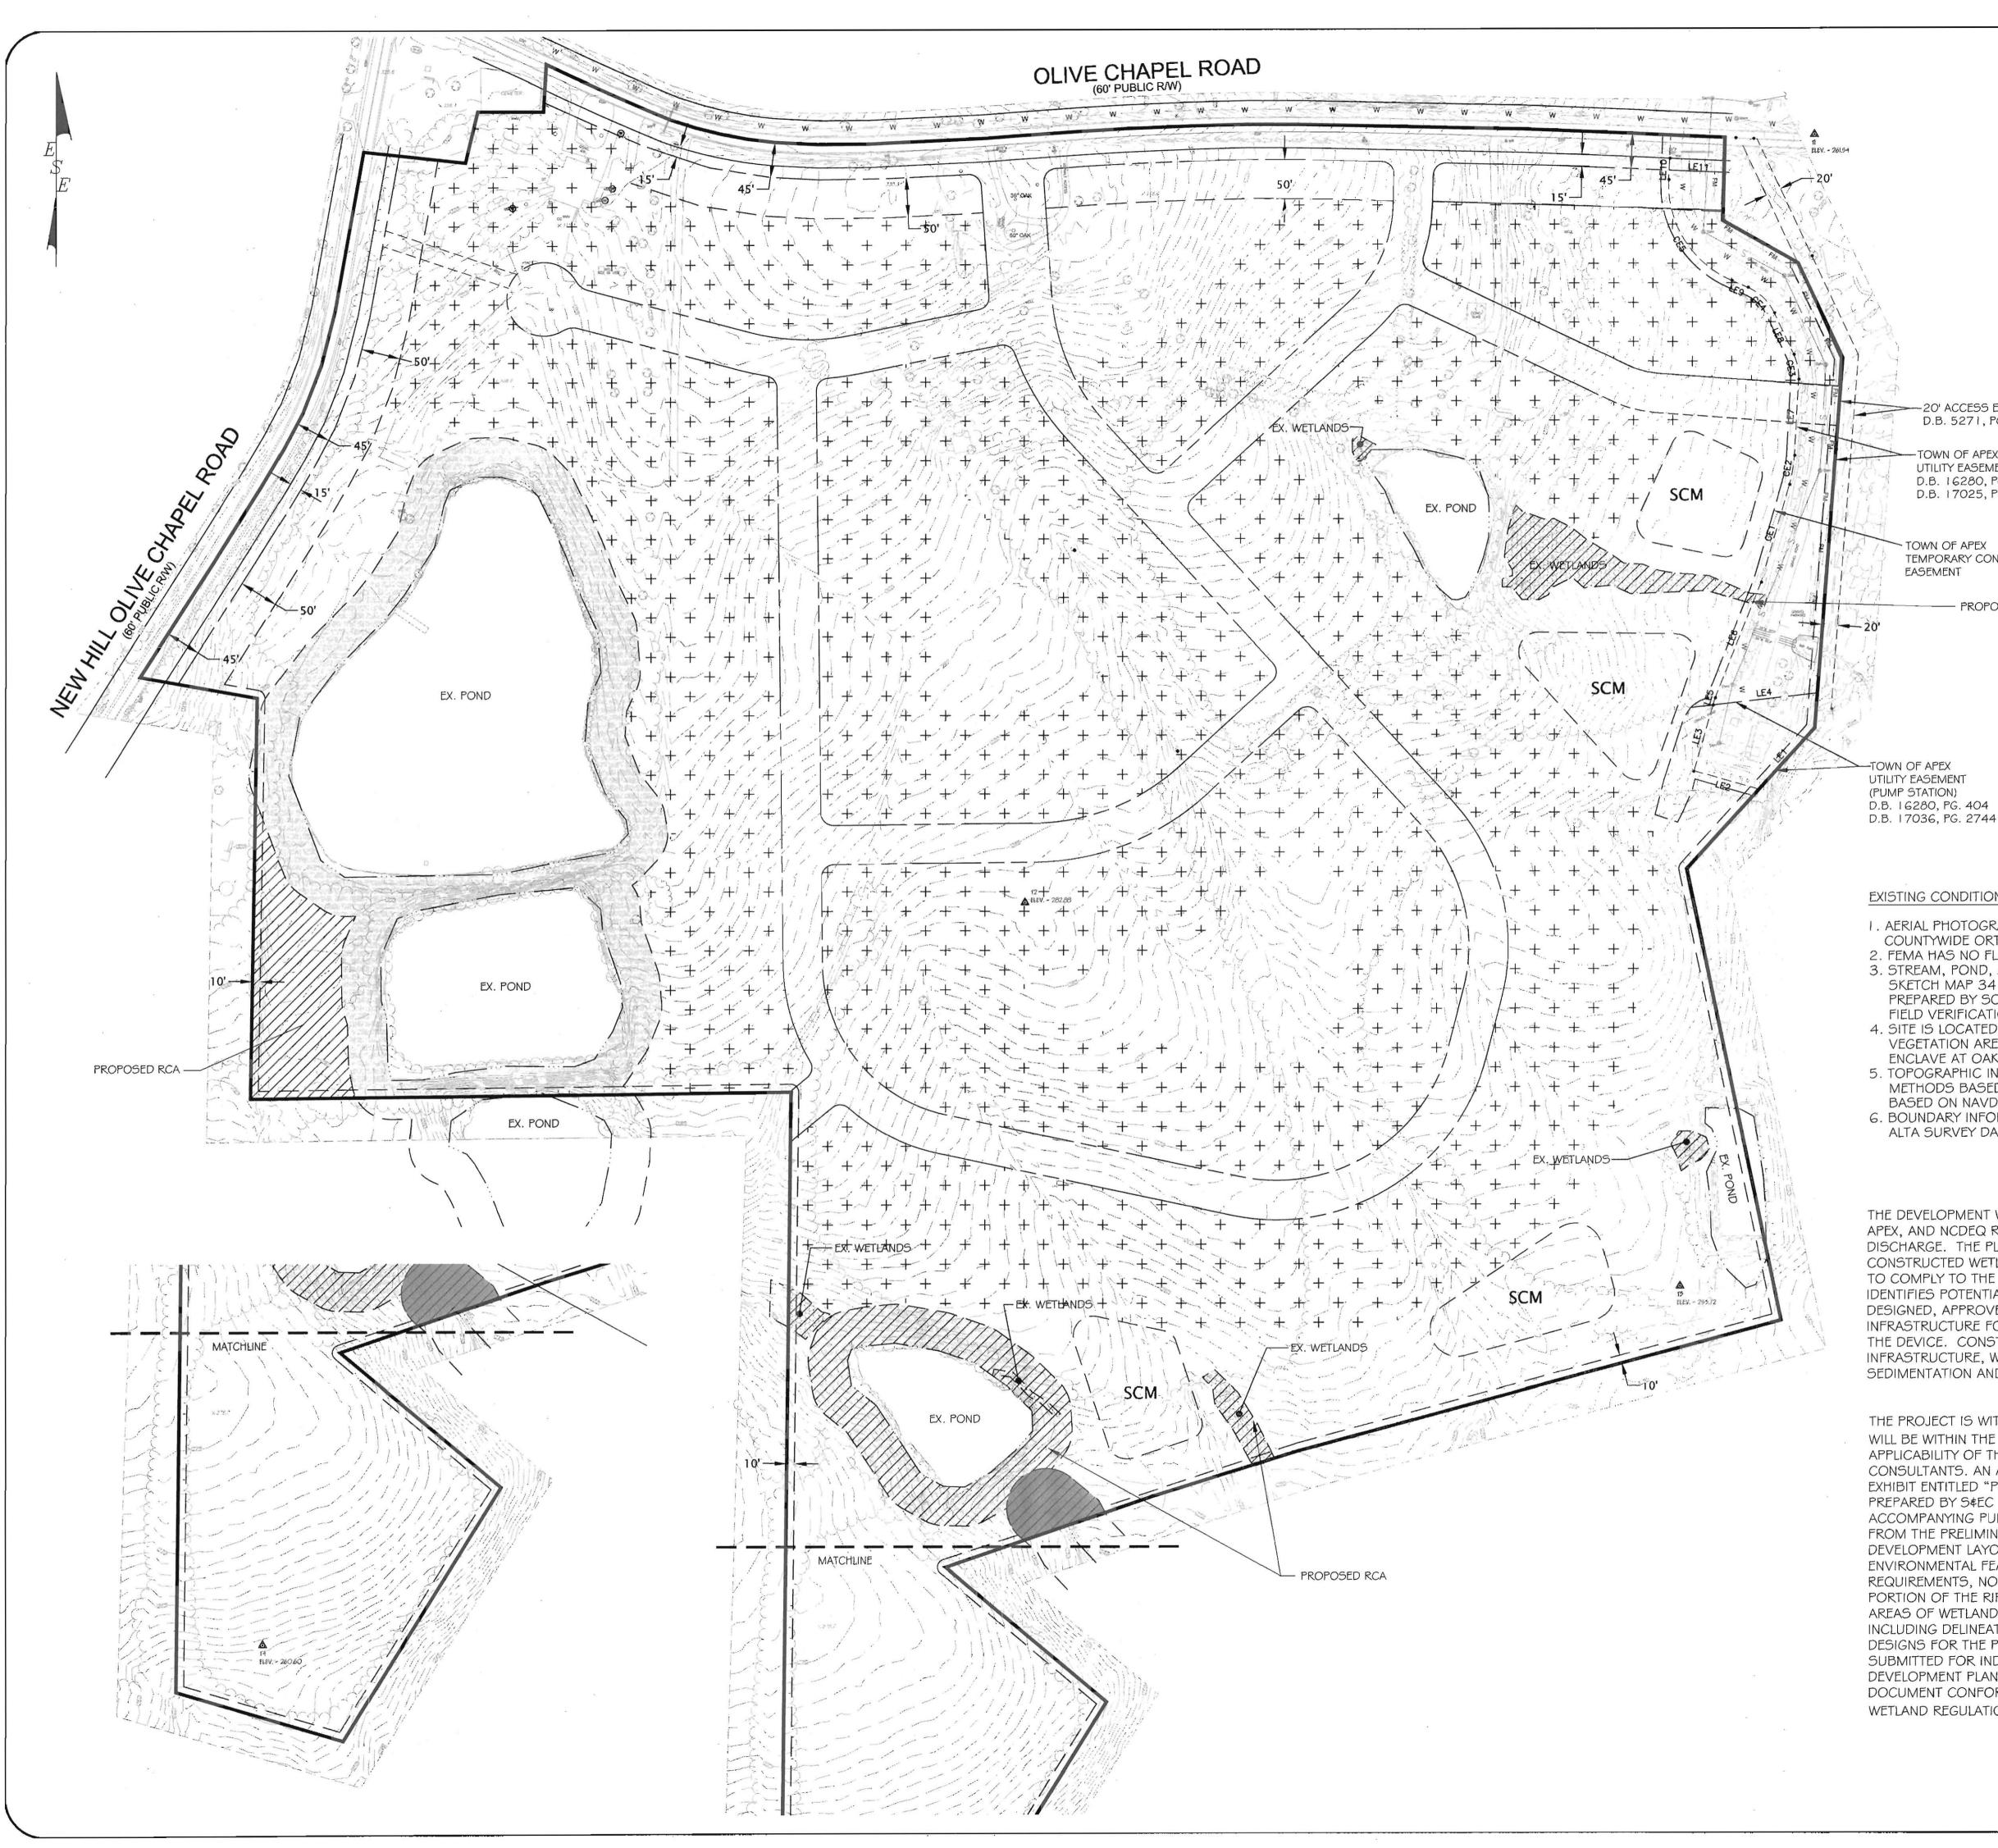

#### **SECTION 10: Stormwater Management Compliance**

This PUD will conform to all applicable requirements of the Town of Apex and NCDEQ regarding the treatment of stormwater quality, and rate discharge.

The plan is dependent on the use of wet detention ponds, constructed wetlands or other measures in NCDEQ's Stormwater Design Manual to comply with the requirements and standards. Sheet PUD-6 of the plan set identifies potential Stormwater Control Measure (SCM) locations. SCMs will be designed, approved, and constructed prior to or concurrently with the infrastructure for the phase or sub-phase of the development to be served by the device. Construction plans for the facilities, as well as the project infrastructure, will include measures to ensure compliance with all applicable sedimentation and erosion control regulations.

This PUD is within the greater Cape Fear River Basin, and when annexed will be within the Primary Watershed Protection Overlay District. The applicability of pond buffers has been identified by Soil & Environmental Consultants and confirmed by the US Army Corps of Engineers. An approximate representation of the required riparian buffers is reflected within the accompanying PUD plan set (Sheets PUD-2 through PUD-6). The envisioned development layout minimizes the number of impacts on the identified environmental features. In accordance with the Town's requirements, no portion of any lot shall be allowed to encroach into any portion of the riparian buffers. The S&EC evaluation also identified potential areas of wetlands on the property. Detailed investigation of such areas, including delineation and surveys, will be required for preparing designs for the project after rezoning. As development plans are submitted for individual phases or sub-phases of development, such development plans shall include all calculations, measures, necessary to document conformity to all applicable watershed, riparian buffer, and wetland regulations.

## SHEET INDEX

| PUD-1 | COVER                                  |
|-------|----------------------------------------|
| PUD-2 | EXISTING CONDITIONS PLAN               |
| PUD-3 | PRELIMINARY LAYOUT PLAN                |
| PUD-4 | PRELIMINARY PHASING PLAN               |
| PUD-5 | PRELIMINARY UTILITY PLAN               |
| PUD-6 | PRELIMINARY STORMWATER MANAGEMENT PLAN |