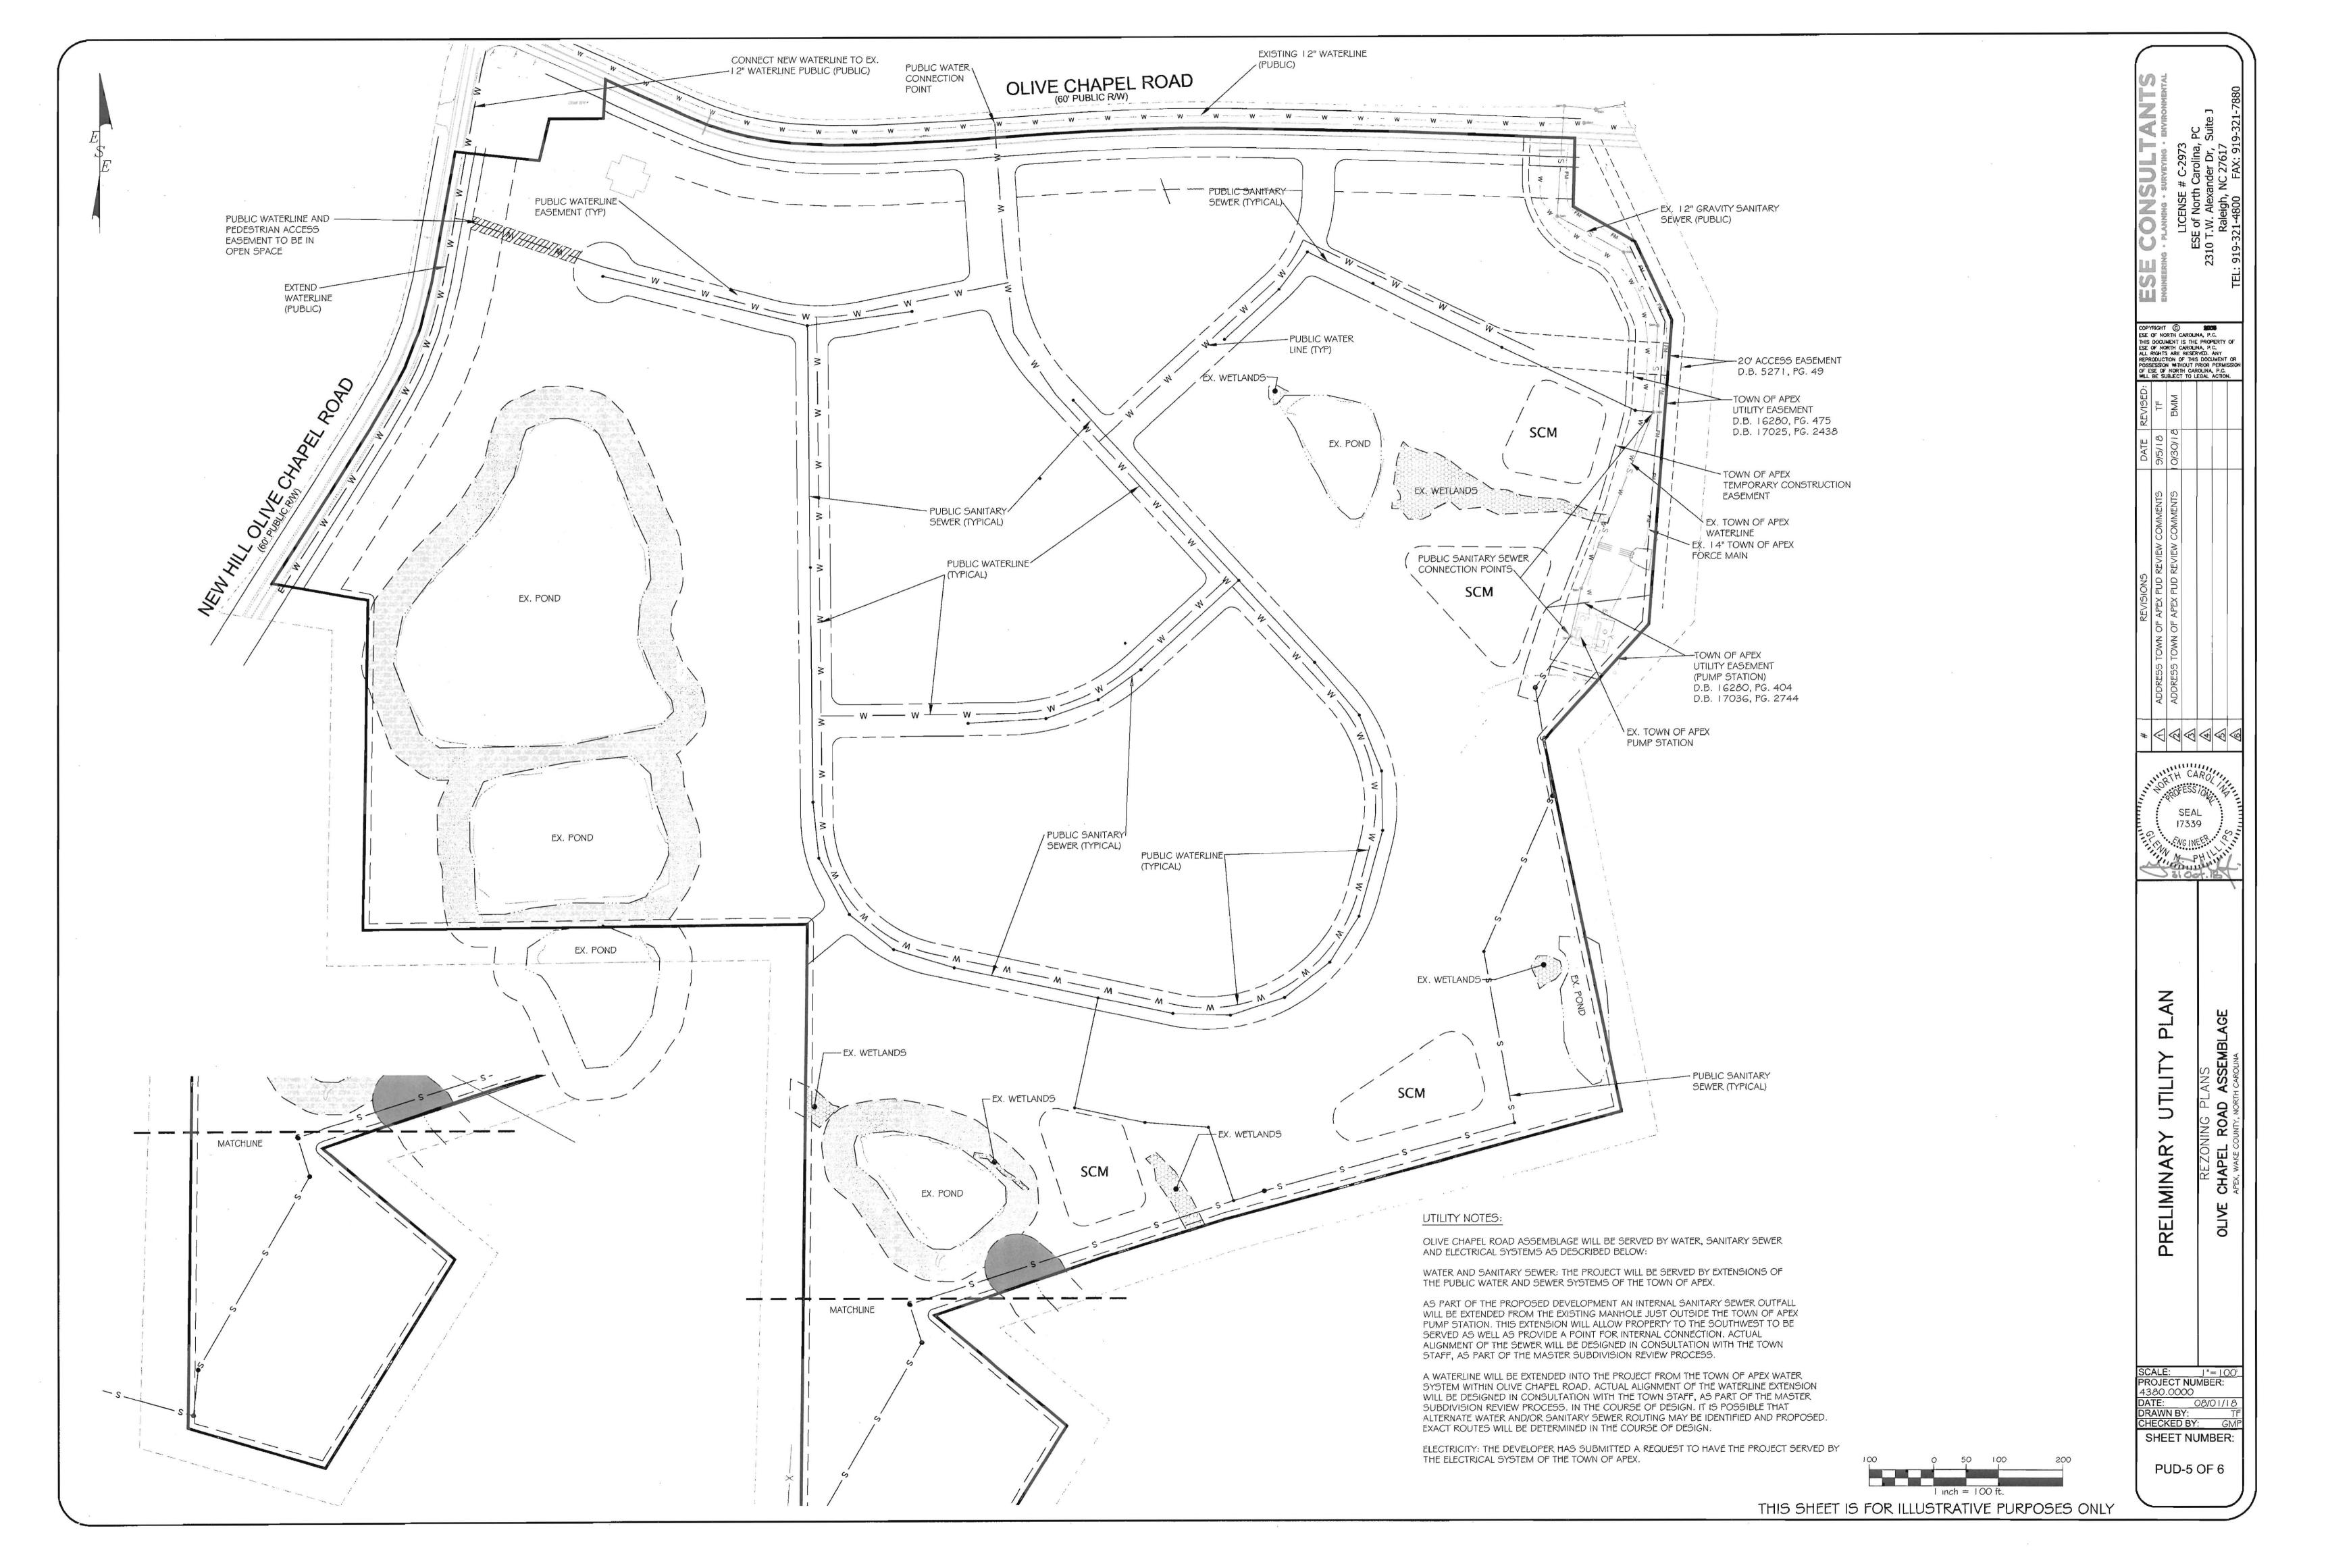

#### Water and Sanitary Sewer:

The project will meet the Town water and sewer master plans for utility extensions and will be served by public water and sanitary sewer extensions from existing Town of Apex facilities (see drawing plan PUD-5). Sanitary sewer will connect to a recently constructed sanitary sewer outfall located within an existing Town of Apex Utility Easement located within the property along its' eastern property line.

Water will connect to an existing main located along the north side of Olive Chapel Road. This PUD will also extend a waterline along New Hill Olive Chapel Road to its' southwestern property corner. It is anticipated this will be constructed as indicated on drawing plan PUD-5 however, actual fire flow modeling may dictate a different approach. Regardless of the solution determined, the developer will extend a waterline to the project's southwestern property corner for future extension.

## SHEET INDEX

| PUD-1 | COVER                                  |
|-------|----------------------------------------|
| PUD-2 | EXISTING CONDITIONS PLAN               |
| PUD-3 | PRELIMINARY LAYOUT PLAN                |
| PUD-4 | PRELIMINARY PHASING PLAN               |
| PUD-5 | PRELIMINARY UTILITY PLAN               |
| PUD-6 | PRELIMINARY STORMWATER MANAGEMENT PLAN |