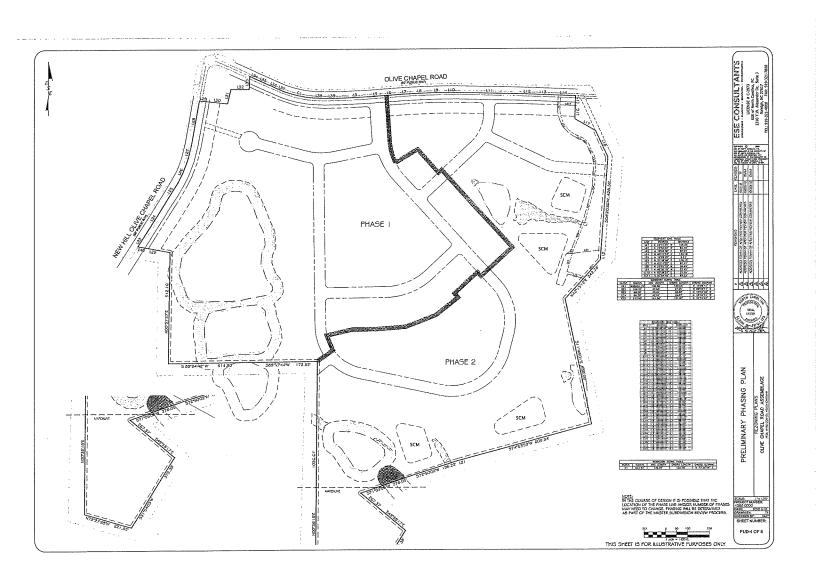

ACT PURCHASSIS CONTACT HIFORMATON

CUTRENT EGIO LAND USE MAP DESIGNATION

AREA OF TRACTIST 70.77 AC. R.GOW GHAPE COUNTY PLO-CE 30 MAX: 4 3 STORIES CLARGIT ZONNIG: PROPOSED ZONNIG: BURDING PROFIT & STONICS: PARKING BEACES BECQUIEDO PECPOBRO 2 / UNIT 2 / UNIT

10 20 20 CORPUR
MONIMUM 107 532.

AMERIALE UT SIZE.

AMERIALE BUT UTCH AREA

WALTESTED PROTECTION
OVERAN INSTRICT.

TENA TUDOR MANY.

PRODUCT OF THE PROPERTY OF THE PROPERTY OF THE PROPERTY OF THE PARTY OF THE PROPERTY OF THE PR

HISTORIC STRUCTURES: ANDEXATOR F: ANDER USE AREA: PARYS & REC. RECOMENDATION:

THE FEE IN LICTURE: \$3,345.49 + 69 LOTS = \$230,828.81



LOCATION MAP

THIS SHEET IS FOR ILLUSTRATIVE PURPOSES ONLY

CENTRAL CONDITIONS OF APPEAVAL

IN THE SECOND WINDOW DESCRIPTION OF THE PROPERTY OF THE PROPER

COVER SHEET







### SUMMARY OF DISCUSSION FROM THE NEIGHBORHOOD MEETING

This document is a public record under the North Carolina Public Records Act and may be published on the Town's website or disclosed to third parties.

| Property Owner(s) name(s): Toll Southeast LP Company INC                                                                                                                                                                                                                                                                                                                                                                                                                                             |
|---------------------------------------------------------------------------------------------------