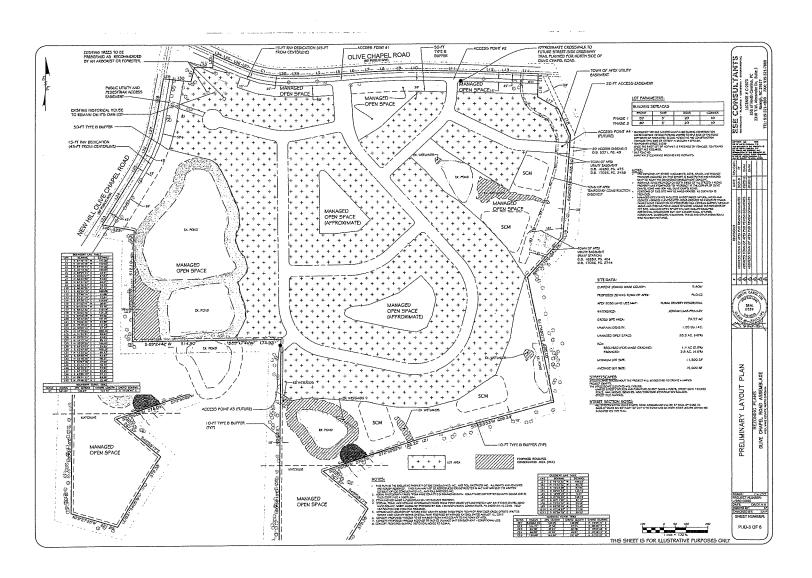

Dear Shelly Mayo:

This letter is to inform you of the intent of the proposed PUD Amendment for the above-captioned project. The intent of this PUD amendment is to adjust the location of the sidewalk connecting Olive Chapel Road and New Hill Olive Chapel Road. Due to the location of graves within the right-of-way, sidewalk cannot be installed along the thoroughfare frontage adjacent to the cemetery as originally proposed.

Because of that, the applicant requests that the following language be removed from Section 12: Public Facilities Compliance under Roadways:

"5-foot sidewalks shall be constructed along both thoroughfare frontages. 5-foot sidewalks shall be extended offsite from both thoroughfare frontages to intersect at the corner of Olive Chapel Road and New Hill Olive Chapel Road."

The following language is proposed in its place:

"A 5-foot sidewalk shall be constructed along the internal property line shared with the cemetery. The sidewalk shall be located between the 10-foot Type B landscape buffer and the historic house. It shall be located within a 12-foot public access easement on HOA owned common area. A metal hoop-and-picket style fence shall be installed approximately 1 foot off the sidewalk on the side closest to the historic house. A continuous evergreen hedge shall be planted between the fence and the historic house."