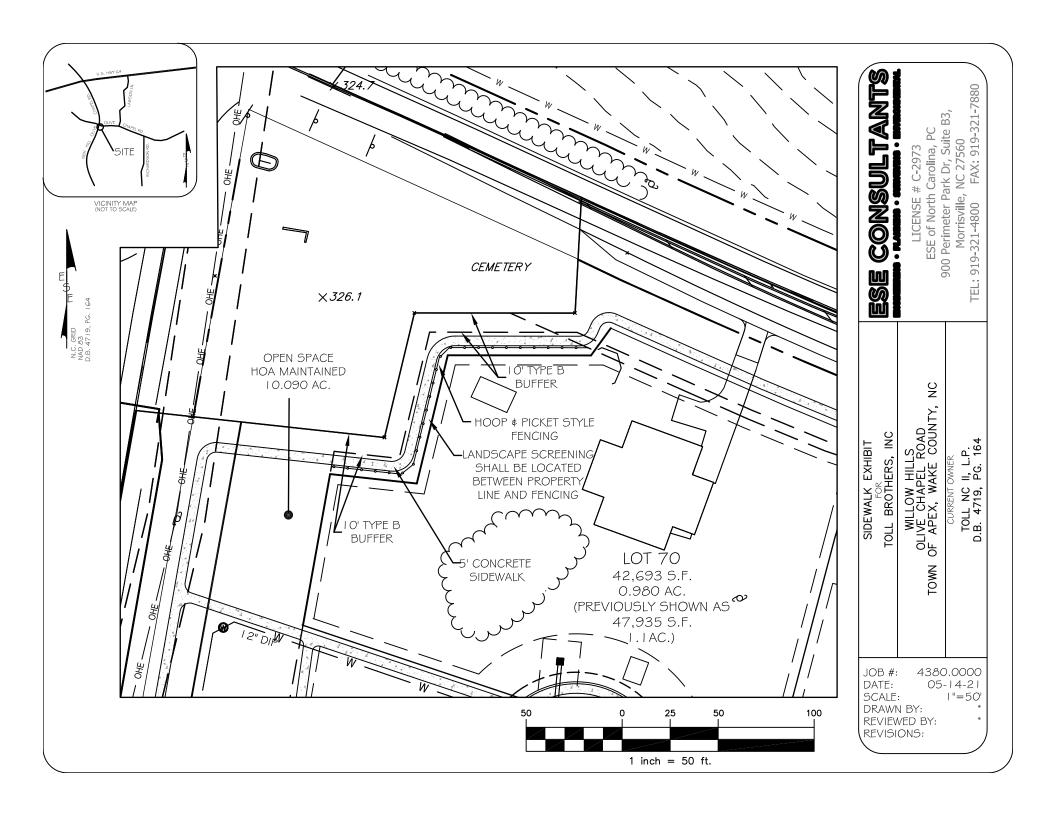

Dear Shelly Mayo:

This letter is to inform you of the intent of the proposed PUD Amendment for the above-captioned project. The intent of this PUD amendment is to adjust the location of the sidewalk connecting Olive Chapel Road and New Hill Olive Chapel Road. Due to the location of graves within the right-of-way, sidewalk cannot be installed along the thoroughfare frontage adjacent to the cemetery as originally proposed.

Because of that, the applicant requests that the following language be removed from Section 12: Public Facilities Compliance under Roadways:

"5-foot sidewalks shall be constructed along both thoroughfare frontages. 5-foot sidewalks shall be extended offsite from both thoroughfare frontages to intersect at the corner of Olive Chapel Road and New Hill Olive Chapel Road."

The following language is proposed in its place:

"A 5-foot sidewalk shall be constructed along the internal property line shared with the cemetery. The sidewalk shall be located between the 10-foot Type B landscape buffer and the historic house. It shall be located within a 12-foot public access easement on HOA owned common area. A metal hoop-and-picket style fence shall be installed approximately 1 foot off the sidewalk on the side closest to the historic house. A continuous evergreen hedge shall be planted between the fence and the historic house."