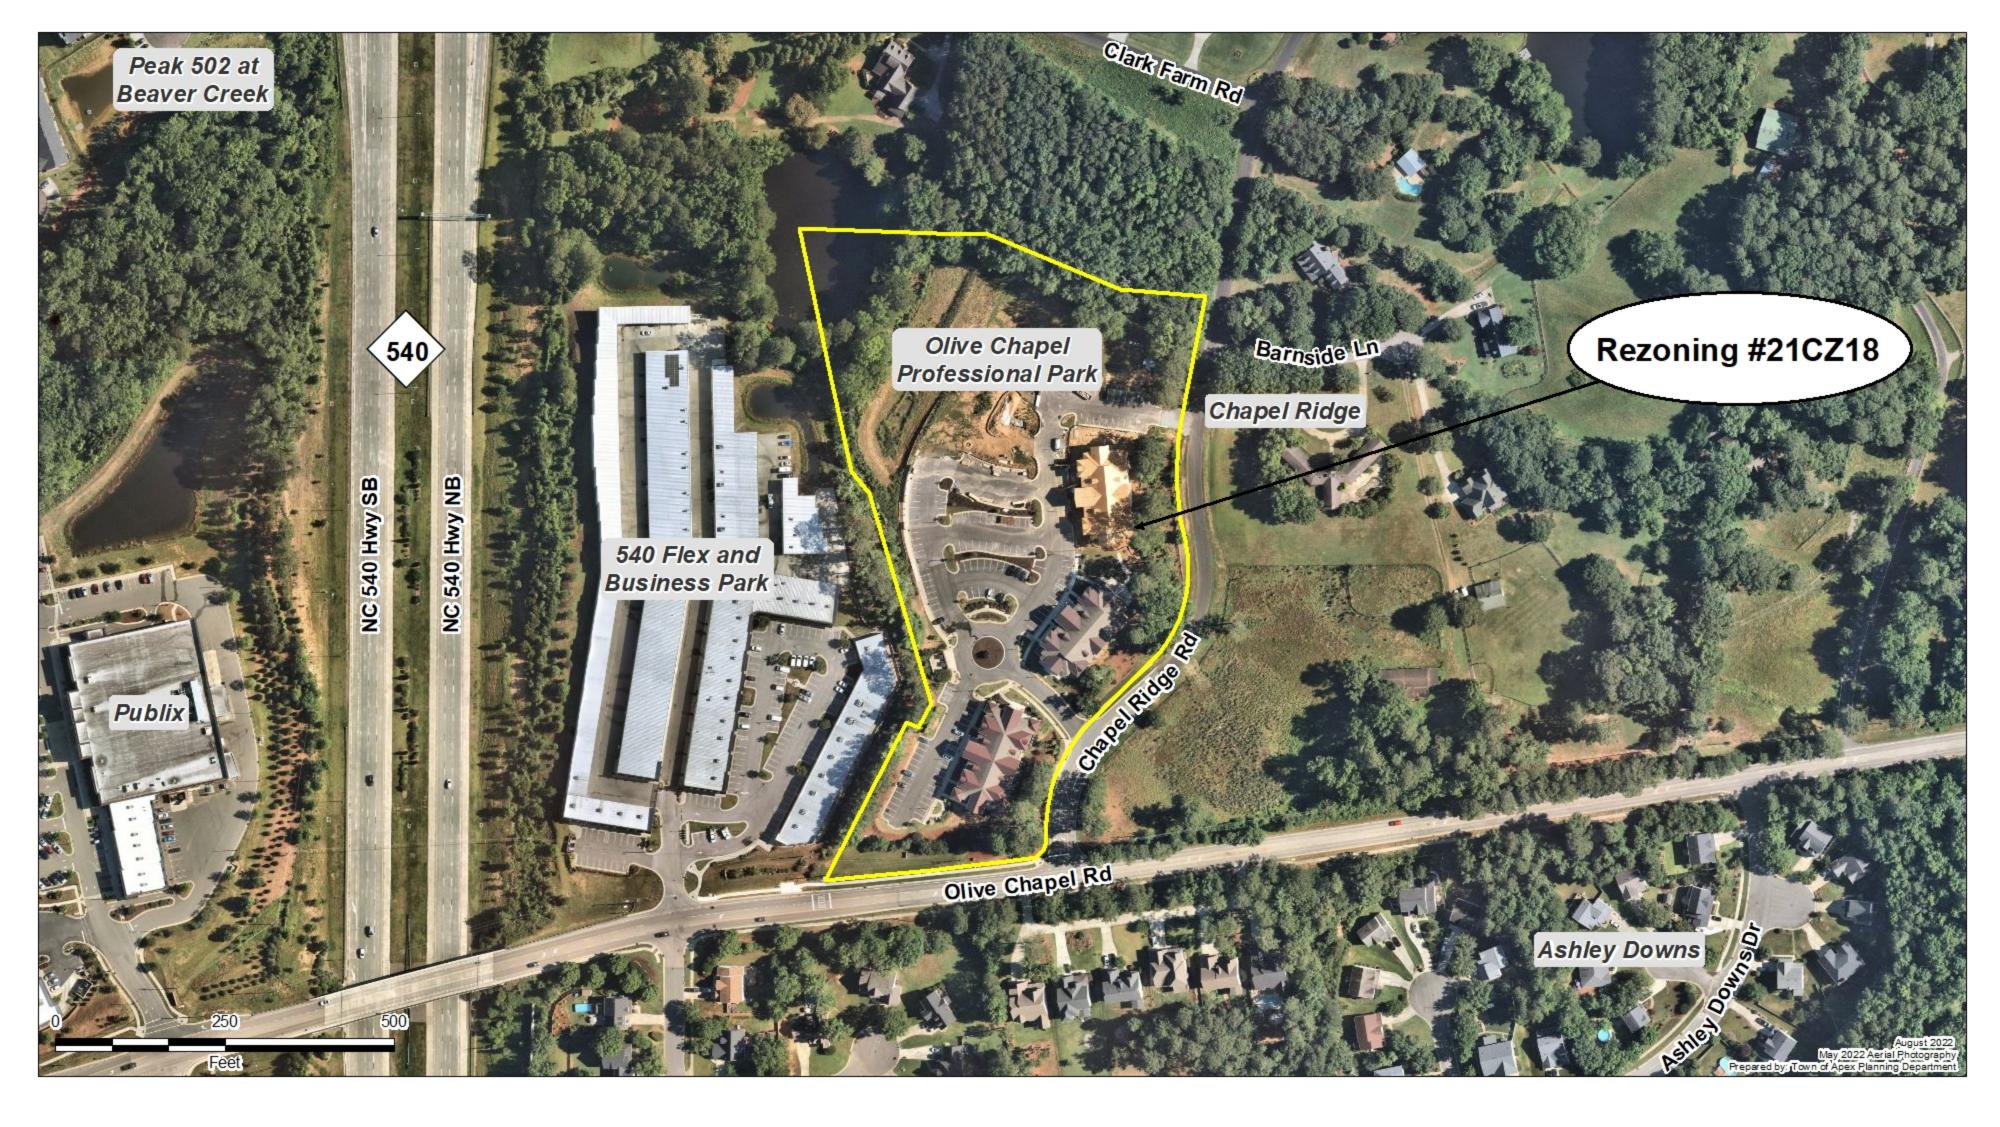

# PETITION TO AMEND THE OFFICIAL ZONING MAP

| This document is third parties. | a public record under the | North Carolina Public                 | Records Ac  | t and may b   | e published on    | the Town's websi                                                  | ite or disclosed to |
|---------------------------------|---------------------------|---------------------------------------|-------------|---------------|-------------------|-------------------------------------------------------------------|---------------------|
| Application #:                  | 21CZ1                     | <u> </u>                              | Subm        | ittal Date:   | 8/2/2             | 1                                                                 |                     |
|                                 |                           |                                       | Fee P       | aid:          | \$1,00            | 0                                                                 |                     |
| Project Infom                   | nation                    |                                       |             |               |                   |                                                                   |                     |
| Project Name:                   | Olive Chapel P            | rofessional Pa                        | rk          |               |                   |                                                                   |                     |
| Address(es):                    | 0 ,1480,1460 8            | 1400 Chapel                           | Ridge F     | ₹d            |                   |                                                                   |                     |
| PIN(s): 073                     | 2-24-9026, 0732-3         | 33-1404, 0732-2                       | 23-8148     | 0732-2        | 3-8377, 07        | 732-23-9577                                                       | , 0732-23-9874      |
|                                 |                           |                                       |             |               |                   | Acreage:                                                          | 8.7                 |
| Current Zoning                  | : O&I-CZ                  |                                       | Proposed    | Zoning:       | O&I-CZ            |                                                                   |                     |
| Current 2045 L                  | .UM Classification(s):    | Office Emplo                          | yment       |               |                   |                                                                   |                     |
| Is the propose                  | d rezoning consistent v   | vith the 2045 LUM                     | Classificat | ion(s)?       | Yes               | No                                                                |                     |
| If an anation                   |                           |                                       |             | .1.1.1.1.     | - 2045 Land       | ــــــــــــــــــــــــــــــــــــــ                            |                     |
|                                 | of the project is show    | ii as iilixed use (5 oi               | r more su   | ipes on the   |                   | ose map) prom                                                     | de the following:   |
|                                 | assified as mixed use:    |                                       |             |               | Acreage:          |                                                                   |                     |
| •                               | roposed as non-reside     | •                                     | lontialı    |               | Acreage: Percent: | ######################################                            |                     |
|                                 | t of mixed use area pro   | oposed as non-resid                   | ientiai.    |               | Percent:          |                                                                   |                     |
| Applicant Info                  |                           | Engineering F                         |             |               |                   | dicario sucre                                                     |                     |
|                                 | ones & Cnossen            | Engineering, F                        | LLC         |               |                   |                                                                   |                     |
|                                 | O Box 1062                |                                       |             | NC            |                   |                                                                   | 27502               |
|                                 | npex<br>119-387-1174      |                                       | State:      | NC<br>potriok | /@ionoso          | Zip:<br>nossen.com                                                | 27502               |
| Phone:                          | 119-307-1174              |                                       | E-mail:     | patrick       | (W)OHESCI         | 11055611.0011                                                     | <u> </u>            |
| Owner Inform                    |                           |                                       |             |               |                   | 100 AP<br>100 AP                                                  |                     |
|                                 | live Chapel Profe         | ·····                                 | LLC         |               |                   |                                                                   |                     |
| Address: 1                      | 121 Pemberton I           | Hill Rd                               |             |               |                   |                                                                   |                     |
| _                               | pex                       |                                       | State:      | NC            |                   | Zip:                                                              | 27502               |
| Phone: 9                        | 19-675-2750               |                                       | E-mail:     | will@the      | ebenefitadv       | isors.com                                                         |                     |
| Agent Informa                   | ation                     |                                       |             |               |                   | Constitution and Page<br>Constitution (Constitution Constitution) |                     |
| Name: J                         | ones & Cnossen            | Engineering, F                        | PLLC        |               |                   |                                                                   |                     |
| Address: F                      | O Box 1062                | · · · · · · · · · · · · · · · · · · · |             |               |                   |                                                                   |                     |
| City:                           | pex                       |                                       | State:      | NC            |                   | Zip:                                                              | 27502               |
| Phone: 9                        | 19-387-1174               |                                       | E-mail:     | patrick       | @jonescr          | nossen.com                                                        | <u> </u>            |
| Other contact                   | s:                        |                                       |             |               |                   |                                                                   |                     |
|                                 |                           |                                       |             |               | <u>-</u>          |                                                                   |                     |
|                                 |                           |                                       |             |               |                   |                                                                   |                     |

#### OLIVE CHAPEL PROFESSIONAL PARK - ANNEXATION LEGAL DESCRIPTION

Beginning at a point, said point having nc grid coordinates of N-723145.48, E-2032672.14, thence N27-03-58E 239.37 feet to a point, thence S66-48-09E 19.96 feet to a point, thence N27-31-15E 39.66 Feet to a point, thence N16-25-09W 323.87 feet to a point, thence N38-32-02W 41.34 feet to a point, thence N12-10-56W 366.86 feet to a point, thence S88-29-56E 203.00 feet to a point, thence S88-29-56E 77.00 feet to a point, thence S67-29-40E 210.02 feet to a point, thence S84-59-01E 126.05 to a point in the western r.o.w. of Chapel Ridge Road, thence along the western r.o.w. of Chapel Ridge Road S10-40-35W 184.97 feet to a point, thence along a curve to the left having a radius of 424.54 feet and a chord distance of 178.88 feet and a chord bearing of S01-31-38E to a point, thence along a curve to the right having a radius of 194.00 feet and a chord distance of 98.38 feet and a chord bearing of S01-06-47 W to a point, thence continuing along a curve to the right having a radius of 194.00 feet and a chord distance of 100.55 feet and a chord bearing of S30-53-49W to a point, thence S45-51-23W 115.00 feet to a point, thence along a curve to the left having a radius of 227.00 feet and a chord distance of 188.09 feet and a chord bearing of S21-22-55W to a point, thence along a curve to the right having a radius of 30.00 feet and a chord distance of 40.86 feet and a chord bearing of S39-51-49 W to a point in the northern r.o.w. of Olive Chapel Road, thence along the northern r.o.w. of Olive Chapel Road S82-46-17W 45.14 feet to a point, thence S83-46-04W 54.06 feet to a point, thence S83-46-04W 45.61 feet to a point, thence S84-17-33W 99.92 feet to a point, thence S84.03-11W 57.76 feet to a point, thence leaving the northern r.o.w. of Olive Chapel Road N27-03-58 E 23.51 feet to the point and place of beginning containing 8.698 acres.