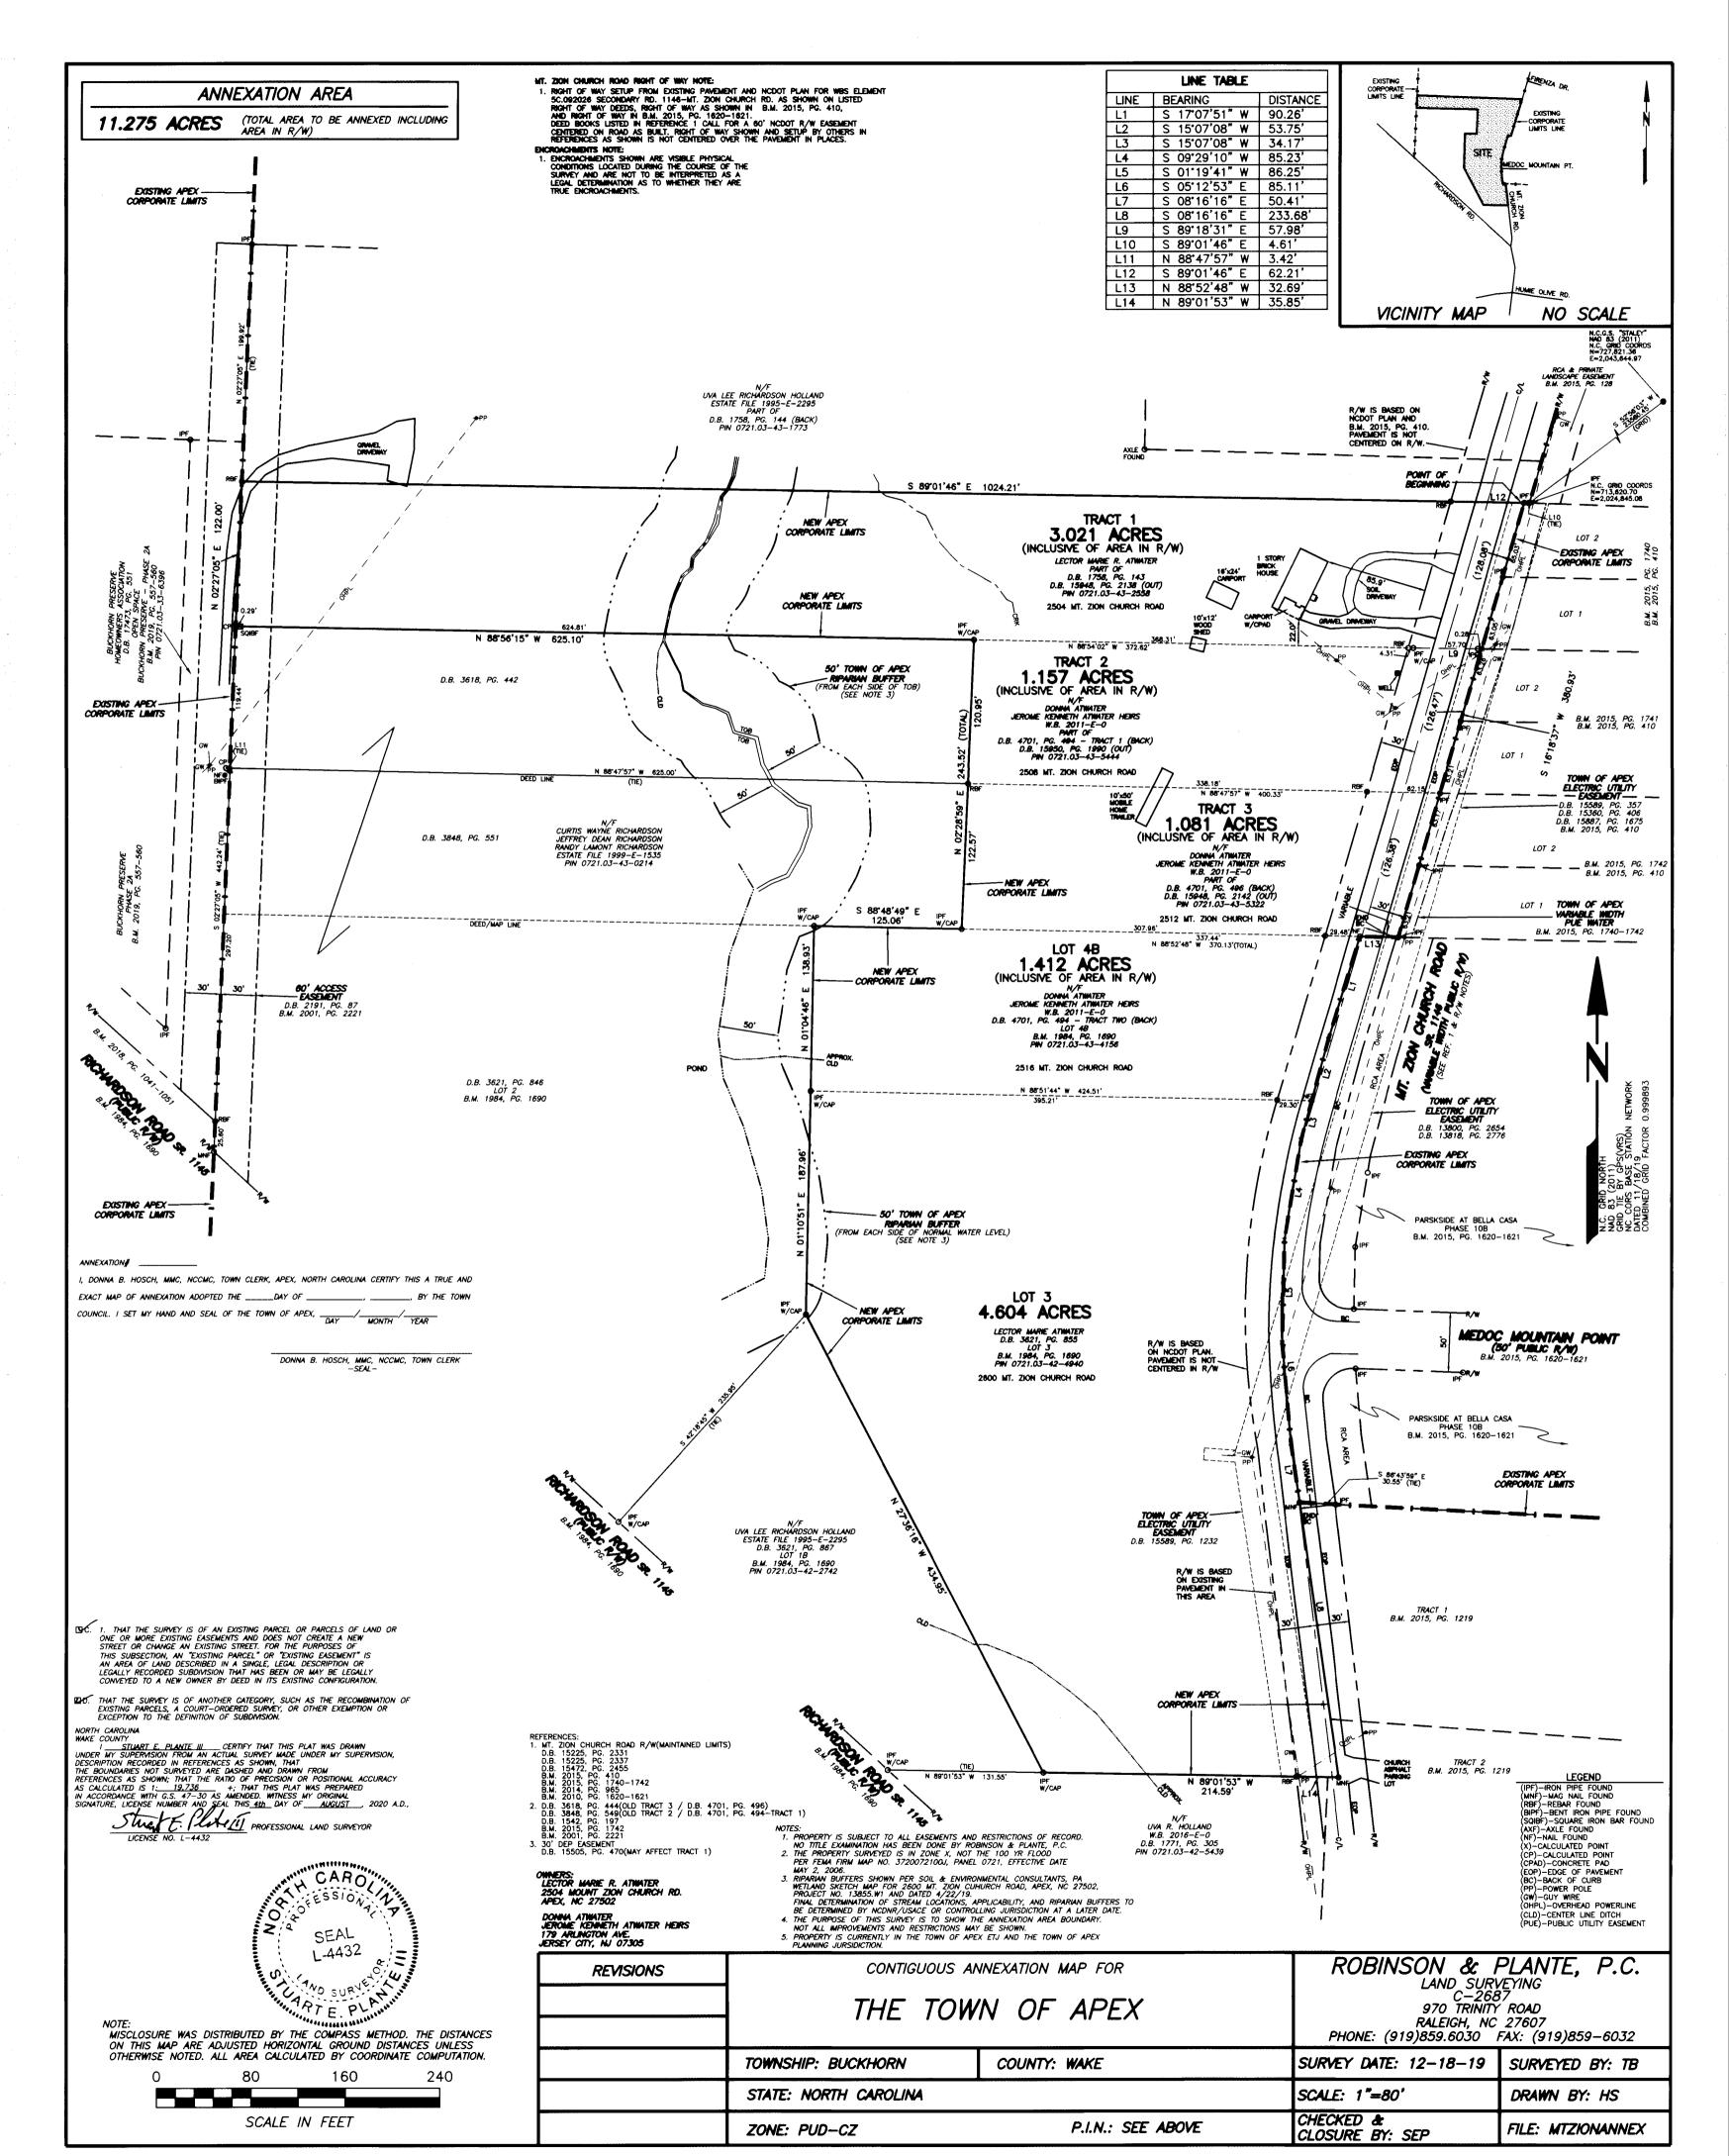

## **CONTIGUOUS ANNEXATION FOR THE TOWN OF APEX**

Beginning at an Iron Pipe on the Eastern Right of Way of Mt. Zion Church Road (SR 1146) (Variable Width Public Right of Way), said Iron Pipe being the following two calls from N.C.G.S. Grid Monument "Staley", said Monument having N.C. Grid Coordinates (NAD83/2011) of N=727,821.36, E=2,043,644.97; South  $52^{\circ}56'03''$  West 23,560.45' (Grid Distance) to an Existing Iron Pipe on the Eastern Right of Way of Mt. Zion Church Road (SR 1146) (Variable Width Public Right of Way), thence with said Right of Way North 89°01'46" West 4.61' to the Point of Beginning, thence from said point of beginning along the Eastern Right of Way of Mt. Zion Church Road (SR 1146) (Variable Width Public Right of Way) South 16°18'37" West 380.93' to an Existing Iron Pipe, thence leaving said Eastern Right of Way North 88°52'48" West 32.69' to a Nail Found near the Centerline of Mt. Zion Church Road (SR 1146) (Variable Width Public Right of Way), thence continuing along the Eastern Property Line, running in the Right of Way and near the centerline of Mt. Zion Church Road (SR 1146) (Variable Width Public Right of Way) South 17°07'51" West 90.26' to a point, thence South 15°07'08" West 53.75' to a Nail Found, thence South 15°07'08" West 34.17' to a point, thence South 09°29'10" West 85.23' to a point, thence South  $01^{\circ}19'41"$  West 86.25' to a point, thence South  $05^{\circ}12'53"$  East 85.11' to a point, thence South 08°16'16" East 50.41' to an Existing Mag-Nail, thence South 08°16'16" East 233.68' to an Existing Mag-Nail near the centerline of Mt. Zion Church Road (SR 1146) (Variable Width Public Right of Way), thence North 89°01'53" West 35.85' to an Existing Rebar on the Western Right of Way of Mt. Zion Church Road (SR 1146) (Variable Width Public Right of Way), thence leaving said Right of Way North 89°01'53" West 214.59' to an Existing Iron Pipe with Cap, thence North 27°36'16" West 434.95' to an Existing Iron Pipe with Cap, thence North 01°10'51" East 187.96' to an Existing Iron Pipe with Cap, thence North 01°04'46" East 138.93' to an Existing Iron Pipe with Cap, thence South 88°48'49" East 125.06' to an Existing Iron Pipe with Cap, thence North 02°28'59" East 243.52' to an Existing Iron Pipe with Cap, thence North 88°56'15" West 625.10' to a point, thence North 02°27'05" East 122.00' to an Existing Rebar, thence South 89°01'46" East 1,024.21' to an Existing Rebar on the Western Right of Way of Mt. Zion Church Road (SR 1146) (Variable Width Public Right of Way), thence leaving said Right of Way South 89°01'46" East 62.21' to the point and place of Beginning containing 11.275 Acres more or less.