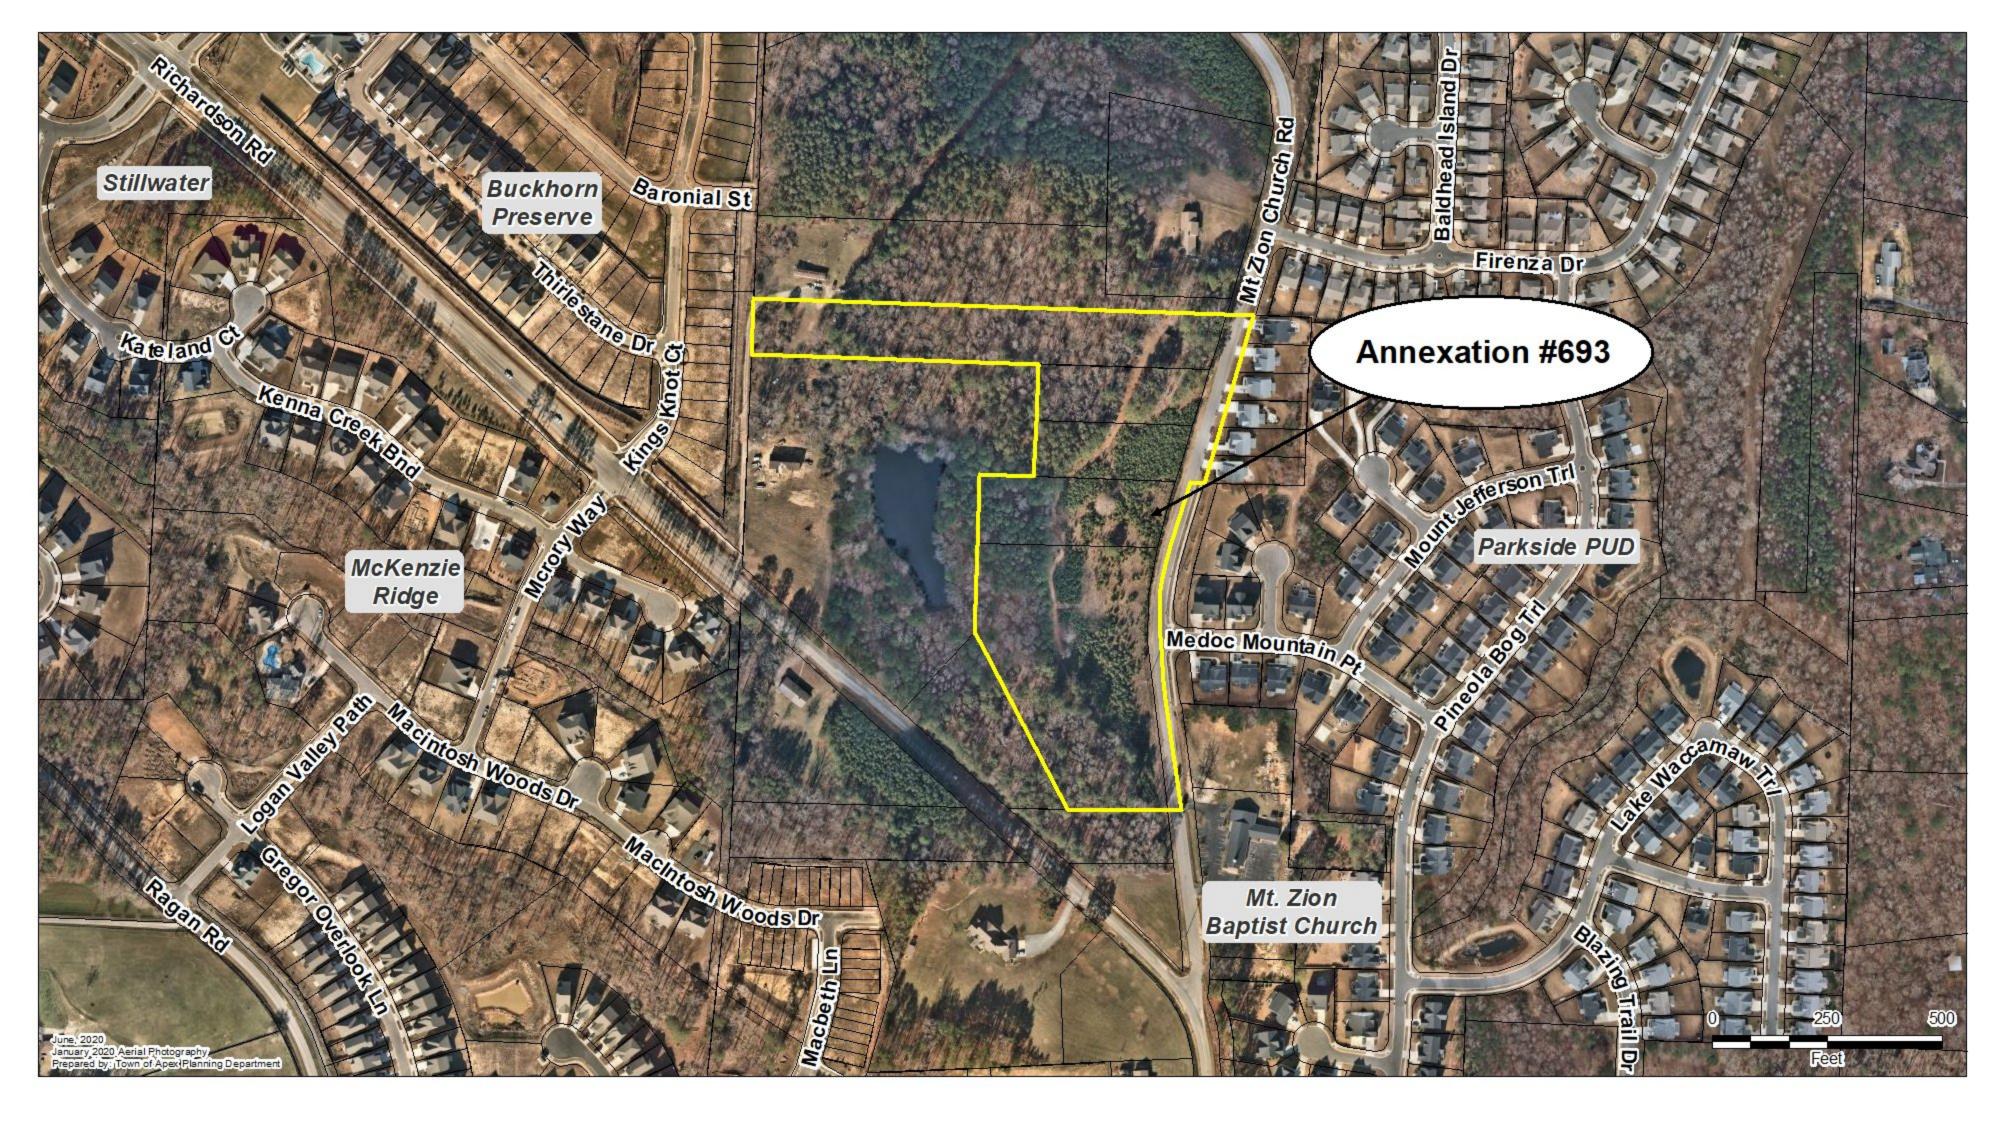

| PETITION FOR VOLUNTARY ANNE                                                   | XATION                    |                                          |                                 |         |
|-------------------------------------------------------------------------------|---------------------------|------------------------------------------|---------------------------------|---------|
| This document is a public record under the Nor                                | th Carolina Public Record | ds Act and may be published on the T     |                                 | arties. |
| Application #: 693                                                            |                           | Submittal Date:                          | 6/22/2020                       |         |
| Fee Paid \$ 200.00                                                            |                           | Check #                                  | 3056                            |         |
| To THE TOWN COUNCIL APEX, NORTH C                                             | AROLINA                   |                                          |                                 |         |
| We, the undersigned owners of re<br>to the Town of Apex, Wake County          |                           | tfully request that the area de          | escribed in Part 4 below be an  | nexed   |
| 2. The area to be annexed is <u>a con</u> boundaries are as contained in the  |                           |                                          | vn of Apex, North Carolina ar   | nd the  |
| 3. If contiguous, this annexation will in G.S. 160A-31(f), unless otherwise s |                           |                                          | ailroads and other areas as sta | ited in |
| Owner Information                                                             |                           |                                          |                                 |         |
| Atwater, Lector Marie                                                         |                           | 0721-43-2558 (DB1758 Pg00143)            |                                 |         |
| Owner Name (Please Print)                                                     |                           | Property PIN or Deed Book & Page #       |                                 |         |
| Phone                                                                         |                           | E-mail Address                           |                                 |         |
| Atwater, Lector Marie                                                         |                           | 0721-42-4940 (DB3621 Pg855)              |                                 |         |
| Owner Name (Please Print)                                                     |                           | Property PIN or Deed Boo                 | k & Page #                      |         |
| Phone                                                                         |                           | E-mail Address                           |                                 |         |
| Atwater, Jerome Kenneth HEIRS                                                 |                           | 0721-43-5444, 0721-43-5322, 0721-43-4156 |                                 |         |
| Owner Name (Please Print)                                                     |                           | Property PIN or Deed Boo                 | k & Page #                      |         |
| Phone                                                                         |                           | E-mail Address                           |                                 |         |
| Surveyor Information                                                          |                           |                                          |                                 |         |
| Surveyor: Robinson & Plante (a                                                | attn: Kevin Whe           |                                          |                                 |         |
| Phone: (919) 859-6030                                                         |                           | Fax: (919) 859-6032                      |                                 |         |
| E-mail Address: kevin@robinsor                                                | plante.com                |                                          |                                 |         |
| Annexation Summary Chart                                                      | 12756                     | <b>建筑的特别的</b>                            |                                 |         |
| Property Information                                                          |                           | Reason(s) for an                         | nnexation (select all that appl | y)      |
| Total Acreage to be annexed:                                                  | 11.275 acres              | Need water service                       | due to well failure             |         |
| Population of acreage to be annexed:                                          | 2                         | Need sewer service                       | due to septic system failure    |         |
| Existing # of housing units:                                                  | 1                         | Water service (new                       | construction)                   | v       |
| Proposed # of housing units:                                                  | 44 lots                   | Sewer service (new                       | construction)                   | V       |
| Zoning District*: PUD-CZ                                                      |                           | Receive Town Services                    |                                 |         |