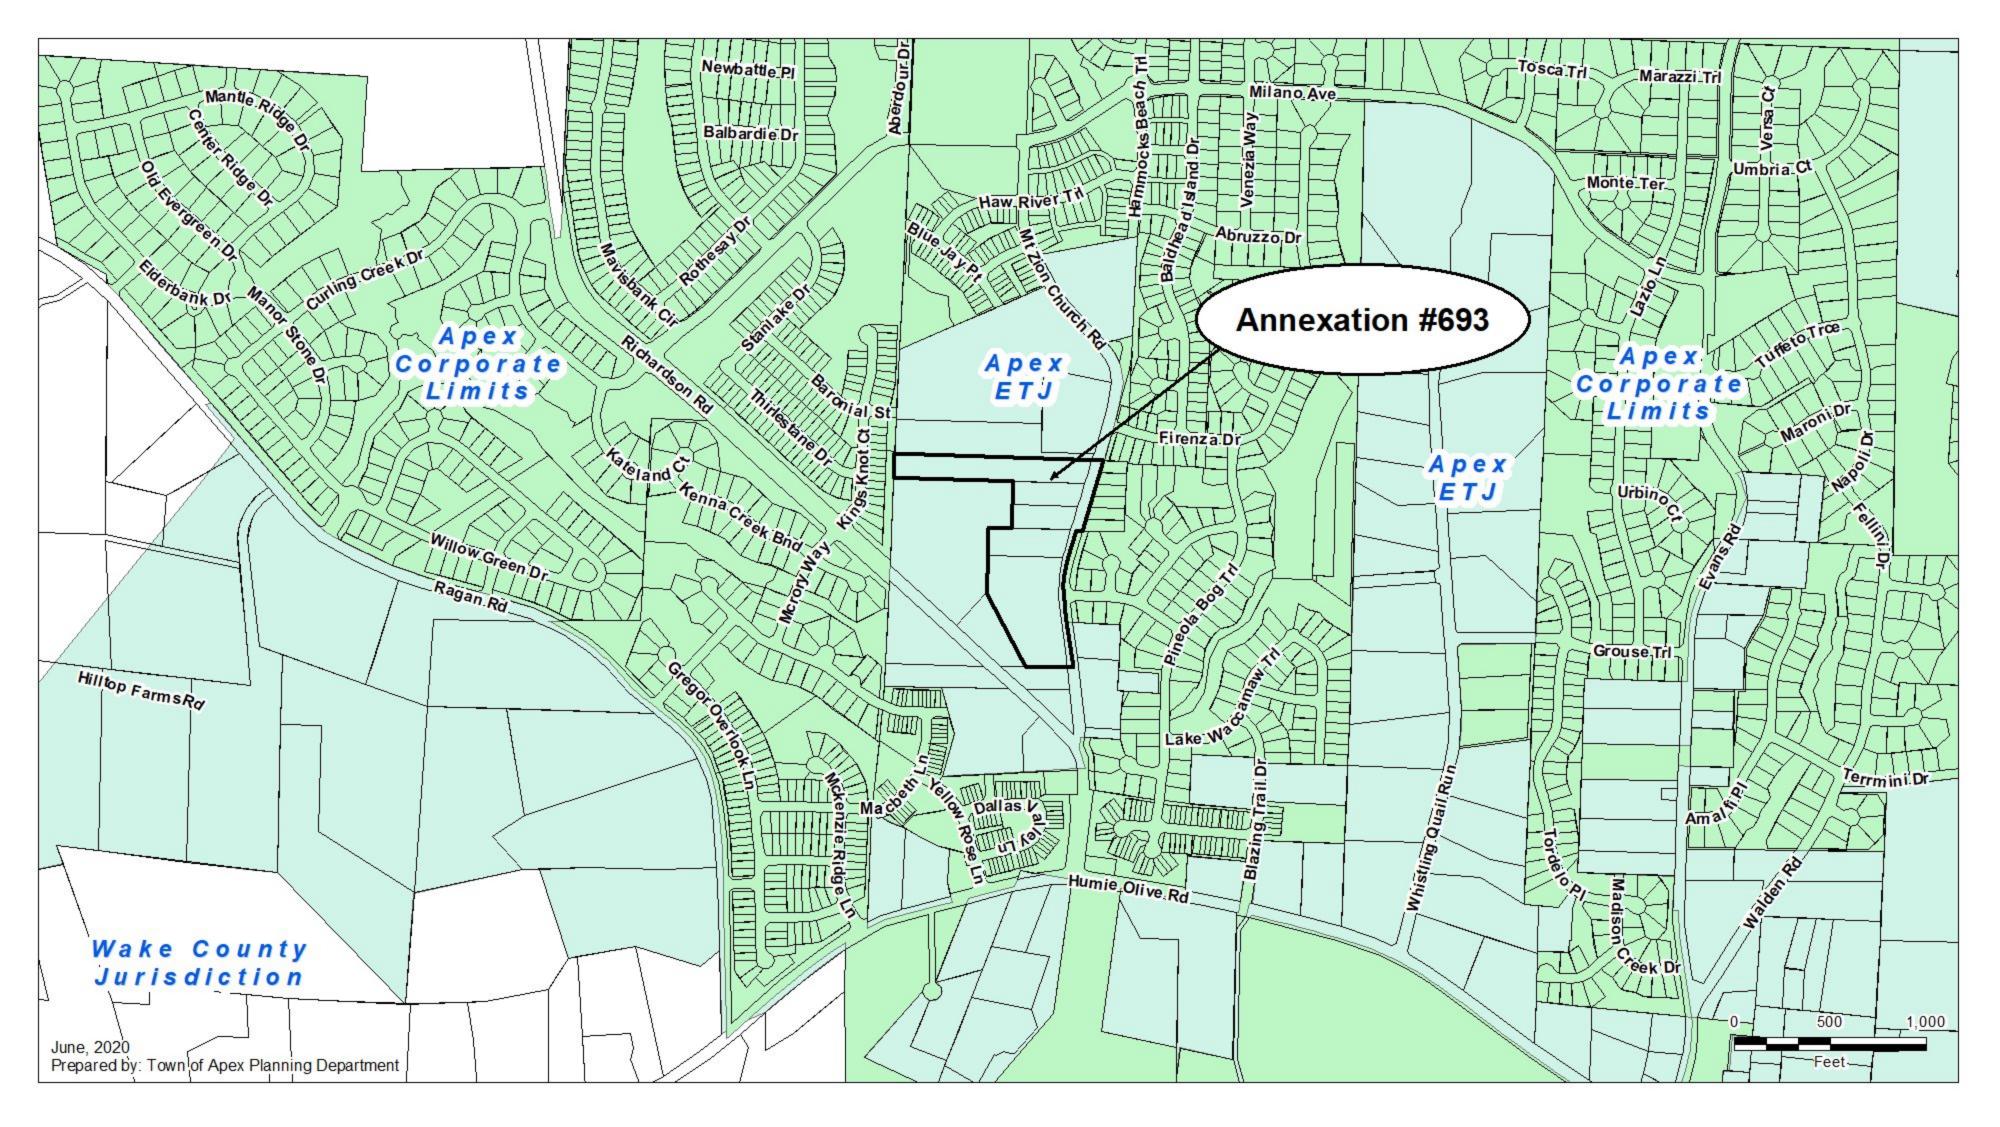

| PETITION FOR VOLUNTARY ANNE                                                   | XATION                    |                                          |                                 |         |
|-------------------------------------------------------------------------------|---------------------------|------------------------------------------|---------------------------------|---------|
| This document is a public record under the Nor                                | th Carolina Public Record | ds Act and may be published on the T     |                                 | arties. |
| Application #: 693                                                            |                           | Submittal Date:                          | 6/22/2020                       |         |
| Fee Paid \$ 200.00                                                            |                           | Check #                                  | 3056                            |         |
| To THE TOWN COUNCIL APEX, NORTH C                                             | AROLINA                   |                                          |                                 |         |
| We, the undersigned owners of re<br>to the Town of Apex, Wake County          |                           | tfully request that the area de          | escribed in Part 4 below be an  | nexed   |
| 2. The area to be annexed is <u>a con</u> boundaries are as contained in the  |                           |                                          | vn of Apex, North Carolina ar   | nd the  |
| 3. If contiguous, this annexation will in G.S. 160A-31(f), unless otherwise s |                           |                                          | ailroads and other areas as sta | ited in |
| Owner Information                                                             |                           |                                          |                                 |         |
| Atwater, Lector Marie                                                         |                           | 0721-43-2558 (DB1758 Pg00143)            |                                 |         |
| Owner Name (Please Print)                                                     |                           | Property PIN or Deed Book & Page #       |                                 |         |
| Phone                                                                         |                           | E-mail Address                           |                                 |         |
| Atwater, Lector Marie                                                         |                           | 0721-42-4940 (DB3621 Pg855)              |                                 |         |
| Owner Name (Please Print)                                                     |                           | Property PIN or Deed Boo                 | k & Page #                      |         |
| Phone                                                                         |                           | E-mail Address                           |                                 |         |
| Atwater, Jerome Kenneth HEIRS                                                 |                           | 0721-43-5444, 0721-43-5322, 0721-43-4156 |                                 |         |
| Owner Name (Please Print)                                                     |                           | Property PIN or Deed Boo                 | k & Page #                      |         |
| Phone                                                                         |                           | E-mail Address                           |                                 |         |
| Surveyor Information                                                          |                           |                                          |                                 |         |
| Surveyor: Robinson & Plante (a                                                | attn: Kevin Whe           |                                          |                                 |         |
| Phone: (919) 859-6030                                                         |                           | Fax: (919) 859-6032                      |                                 |         |
| E-mail Address: kevin@robinsor                                                | plante.com                |                                          |                                 |         |
| Annexation Summary Chart                                                      | 12756                     | <b>建筑的特别的</b>                            |                                 |         |
| Property Information                                                          |                           | Reason(s) for an                         | nnexation (select all that appl | y)      |
| Total Acreage to be annexed:                                                  | 11.275 acres              | Need water service                       | due to well failure             |         |
| Population of acreage to be annexed:                                          | 2                         | Need sewer service                       | due to septic system failure    |         |
| Existing # of housing units:                                                  | 1                         | Water service (new                       | construction)                   | v       |
| Proposed # of housing units:                                                  | 44 lots                   | Sewer service (new                       | construction)                   | V       |
| Zoning District*: PUD-CZ                                                      |                           | Receive Town Services                    |                                 |         |