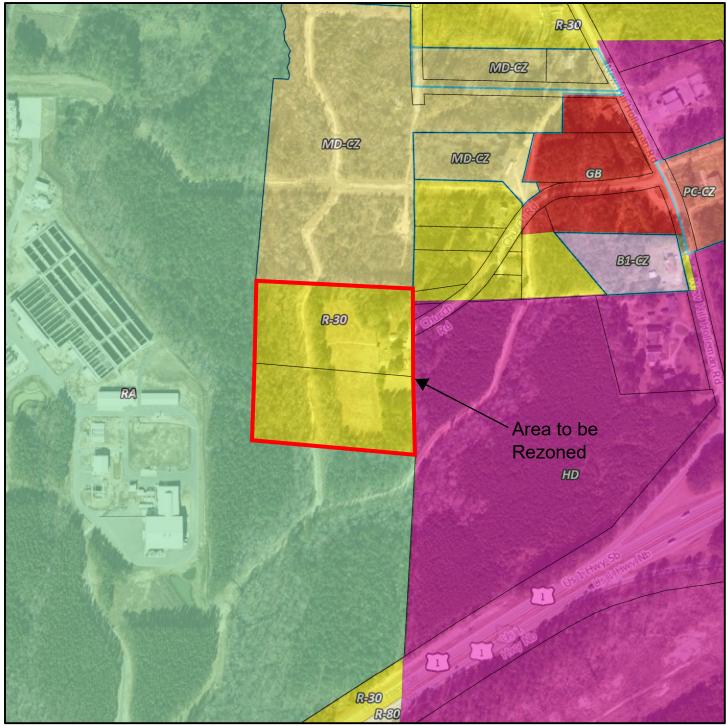

## PETITION TO AMEND THE OFFICIAL ZONING MAP & 2045 LAND USE MAP

| This documenthird parties.                                       | t is a public record under the                           |                      | Records Act       | and may be published of |            |        | or disclosed to  |
|------------------------------------------------------------------|----------------------------------------------------------|----------------------|-------------------|-------------------------|------------|--------|------------------|
| Application                                                      | -                                                        | 20CZ09               |                   | ttal Date:              | 08-03-20   | 020    |                  |
| 2045 LUM A                                                       | Amendment:                                               |                      | Fee Pa            | aid:                    |            |        |                  |
| Project Info                                                     | ormation                                                 |                      |                   |                         |            |        |                  |
| Project Nam                                                      | ne: Holleman Hills Sou                                   | ıth                  |                   |                         |            |        |                  |
| Address(es)                                                      | 5131 & 5145 Churc                                        | ch Road, New Hill,   | NC 27562          | 2                       |            |        |                  |
| PIN(s):                                                          | 0619-89-9026 & 0619-8                                    | 88-9725              |                   |                         |            |        |                  |
|                                                                  |                                                          |                      |                   |                         | Acreage    | 10     | .16              |
| Current Zoning: R-30 (Wake County Zoning) Proposed Zoning: MD-CZ |                                                          |                      |                   |                         |            |        |                  |
| Current 204                                                      | Current 2045 LUM Designation: Medium Density Residential |                      |                   |                         |            |        |                  |
| Proposed 20                                                      | 045 LUM Designation:                                     | N/A                  |                   |                         |            |        |                  |
|                                                                  | next page for LUM Amend                                  |                      |                   |                         |            |        |                  |
| If any portion                                                   | on of the project is show                                | n as mixed use (3 or | more stri         | pes on the 2045 Land    | d Use Map) | provid | e the following: |
| Area                                                             | classified as mixed use:                                 |                      |                   | Acreage                 | ·          |        |                  |
| Area                                                             | proposed as non-resider                                  | ntial development:   |                   | Acreage                 | ·          |        |                  |
| Perce                                                            | ent of mixed use area pro                                | posed as non-resid   | ential:           | Percent:                |            |        |                  |
| Applicant In                                                     | formation                                                |                      |                   |                         |            |        |                  |
| Name:                                                            | Alonzo Wilson                                            |                      |                   |                         |            |        |                  |
| Address:                                                         | 1609 White Oak Churc                                     | h Road               |                   |                         |            |        |                  |
| City:                                                            | Apex                                                     |                      | State:            | NC                      |            | Zip:   | 27523            |
| Phone:                                                           | (919) 924-6002                                           |                      | E-mail:           | revawil@bellsouth       | .net       |        |                  |
| Owner Info                                                       | rmation                                                  |                      |                   |                         |            |        |                  |
| Name:                                                            | Florence S Morrison Fa                                   | mily Living Trust    |                   |                         |            |        |                  |
| Address:                                                         | PO Box 10                                                |                      |                   |                         |            |        |                  |
| City:                                                            | New Hill                                                 |                      | State:            | NC                      |            | Zip:   | 27562            |
| Phone:                                                           |                                                          |                      | E-mail:           |                         |            |        |                  |
| Agent Infor                                                      | mation                                                   |                      |                   |                         |            |        |                  |
| _                                                                | Peak Engineering & De                                    | esign, Jeff Roach    |                   |                         |            |        |                  |
| Name:<br>Address:                                                | 1125 Apex Peakway                                        |                      |                   |                         |            |        |                  |
|                                                                  | Apex                                                     |                      | Ctator            | NC                      |            | 7in:   | 27502            |
| City:<br>Phone:                                                  | (919) 439-0100                                           |                      | State:<br>E-mail: | jroach@peakengin        | eerina.com | Zip:   |                  |
| Other conta                                                      | · · · · · · · · · · · · · · · · · · ·                    | peakengineering.     |                   | , and a positioning in  |            |        |                  |
| Julei Colla                                                      |                                                          | engineering.com      |                   |                         |            |        |                  |
|                                                                  | <del></del>                                              | kengineering.com     |                   |                         |            |        |                  |
|                                                                  | , , , , , , , , , , , , , , , , , , , ,                  | <u> </u>             |                   |                         |            |        |                  |

| РЕТІТІ                               | ON INFORMATION                                                                                                                                                                                                                                                                                                                                                                                                                                                                                                                                                                                                                                                                                                                                                                                                                                                                                                                                                                                                                                                                                                                                                                                                                                                                                                                                                                                                                                                                                                                                                                                                                                                                                                                                                                                                                                                                                                                                                                                                                                                                                                                 |                                                                              |                                                                                                                 |                                                                                                                                                                                                  |                      |
|--------------------------------------|--------------------------------------------------------------------------------------------------------------------------------------------------------------------------------------------------------------------------------------------------------------------------------------------------------------------------------------------------------------------------------------------------------------------------------------------------------------------------------------------------------------------------------------------------------------------------------------------------------------------------------------------------------------------------------------------------------------------------------------------------------------------------------------------------------------------------------------------------------------------------------------------------------------------------------------------------------------------------------------------------------------------------------------------------------------------------------------------------------------------------------------------------------------------------------------------------------------------------------------------------------------------------------------------------------------------------------------------------------------------------------------------------------------------------------------------------------------------------------------------------------------------------------------------------------------------------------------------------------------------------------------------------------------------------------------------------------------------------------------------------------------------------------------------------------------------------------------------------------------------------------------------------------------------------------------------------------------------------------------------------------------------------------------------------------------------------------------------------------------------------------|------------------------------------------------------------------------------|-----------------------------------------------------------------------------------------------------------------|--------------------------------------------------------------------------------------------------------------------------------------------------------------------------------------------------|----------------------|
| Applic                               | ation #:                                                                                                                                                                                                                                                                                                                                                                                                                                                                                                                                                                                                                                                                                                                                                                                                                                                                                                                                                                                                                                                                                                                                                                                                                                                                                                                                                                                                                                                                                                                                                                                                                                                                                                                                                                                                                                                                                                                                                                                                                                                                                                                       | 20CZ09                                                                       | Submittal Date:                                                                                                 | 08-03-2020                                                                                                                                                                                       |                      |
| R-30<br>lescribe<br>ubsequ<br>icknow | to MD-CZ.  ed in this request will buently changed or amore and the design of the desi | It is understood and ackne perpetually bound to the ended as provided for in | owledged that if the prope<br>e use(s) authorized and sub<br>the Unified Development<br>ment to be made pursuan | in this application be rezoned f<br>rty is rezoned as requested, the prop<br>ject to such conditions as imposed, ur<br>Ordinance. It is further understood<br>to any such Conditional Zoning sha | erty<br>nless<br>and |
| PROP                                 | OSED USES:                                                                                                                                                                                                                                                                                                                                                                                                                                                                                                                                                                                                                                                                                                                                                                                                                                                                                                                                                                                                                                                                                                                                                                                                                                                                                                                                                                                                                                                                                                                                                                                                                                                                                                                                                                                                                                                                                                                                                                                                                                                                                                                     |                                                                              |                                                                                                                 |                                                                                                                                                                                                  |                      |
| the lim                              | nitations and regulatio                                                                                                                                                                                                                                                                                                                                                                                                                                                                                                                                                                                                                                                                                                                                                                                                                                                                                                                                                                                                                                                                                                                                                                                                                                                                                                                                                                                                                                                                                                                                                                                                                                                                                                                                                                                                                                                                                                                                                                                                                                                                                                        | ns stated in the UDO and                                                     | any additional limitations of                                                                                   | low. The permitted uses are subject to regulations stated below. For nces do not imply that other sections                                                                                       |                      |
| 1                                    | Single-Family                                                                                                                                                                                                                                                                                                                                                                                                                                                                                                                                                                                                                                                                                                                                                                                                                                                                                                                                                                                                                                                                                                                                                                                                                                                                                                                                                                                                                                                                                                                                                                                                                                                                                                                                                                                                                                                                                                                                                                                                                                                                                                                  |                                                                              | 21                                                                                                              |                                                                                                                                                                                                  |                      |
| 2 _                                  | Park, active                                                                                                                                                                                                                                                                                                                                                                                                                                                                                                                                                                                                                                                                                                                                                                                                                                                                                                                                                                                                                                                                                                                                                                                                                                                                                                                                                                                                                                                                                                                                                                                                                                                                                                                                                                                                                                                                                                                                                                                                                                                                                                                   |                                                                              | 22                                                                                                              |                                                                                                                                                                                                  |                      |
| 3 <u>l</u>                           | Park, passive                                                                                                                                                                                                                                                                                                                                                                                                                                                                                                                                                                                                                                                                                                                                                                                                                                                                                                                                                                                                                                                                                                                                                                                                                                                                                                                                                                                                                                                                                                                                                                                                                                                                                                                                                                                                                                                                                                                                                                                                                                                                                                                  |                                                                              | 23                                                                                                              |                                                                                                                                                                                                  |                      |
| 4                                    | Greenway                                                                                                                                                                                                                                                                                                                                                                                                                                                                                                                                                                                                                                                                                                                                                                                                                                                                                                                                                                                                                                                                                                                                                                                                                                                                                                                                                                                                                                                                                                                                                                                                                                                                                                                                                                                                                                                                                                                                                                                                                                                                                                                       |                                                                              | 24                                                                                                              |                                                                                                                                                                                                  |                      |
| 5                                    | Utility, minor                                                                                                                                                                                                                                                                                                                                                                                                                                                                                                                                                                                                                                                                                                                                                                                                                                                                                                                                                                                                                                                                                                                                                                                                                                                                                                                                                                                                                                                                                                                                                                                                                                                                                                                                                                                                                                                                                                                                                                                                                                                                                                                 |                                                                              | <br>25                                                                                                          |                                                                                                                                                                                                  |                      |
| 6                                    | Accessory apartment                                                                                                                                                                                                                                                                                                                                                                                                                                                                                                                                                                                                                                                                                                                                                                                                                                                                                                                                                                                                                                                                                                                                                                                                                                                                                                                                                                                                                                                                                                                                                                                                                                                                                                                                                                                                                                                                                                                                                                                                                                                                                                            |                                                                              | <br>26                                                                                                          |                                                                                                                                                                                                  |                      |
| <sub>7</sub> I                       | Family care home                                                                                                                                                                                                                                                                                                                                                                                                                                                                                                                                                                                                                                                                                                                                                                                                                                                                                                                                                                                                                                                                                                                                                                                                                                                                                                                                                                                                                                                                                                                                                                                                                                                                                                                                                                                                                                                                                                                                                                                                                                                                                                               |                                                                              |                                                                                                                 |                                                                                                                                                                                                  |                      |
| <sub>8</sub> I                       | Recreation facility, pri                                                                                                                                                                                                                                                                                                                                                                                                                                                                                                                                                                                                                                                                                                                                                                                                                                                                                                                                                                                                                                                                                                                                                                                                                                                                                                                                                                                                                                                                                                                                                                                                                                                                                                                                                                                                                                                                                                                                                                                                                                                                                                       | vate                                                                         | 28                                                                                                              |                                                                                                                                                                                                  |                      |
| 9                                    |                                                                                                                                                                                                                                                                                                                                                                                                                                                                                                                                                                                                                                                                                                                                                                                                                                                                                                                                                                                                                                                                                                                                                                                                                                                                                                                                                                                                                                                                                                                                                                                                                                                                                                                                                                                                                                                                                                                                                                                                                                                                                                                                |                                                                              |                                                                                                                 |                                                                                                                                                                                                  |                      |
| 10                                   |                                                                                                                                                                                                                                                                                                                                                                                                                                                                                                                                                                                                                                                                                                                                                                                                                                                                                                                                                                                                                                                                                                                                                                                                                                                                                                                                                                                                                                                                                                                                                                                                                                                                                                                                                                                                                                                                                                                                                                                                                                                                                                                                |                                                                              | 30                                                                                                              |                                                                                                                                                                                                  |                      |
| 11                                   |                                                                                                                                                                                                                                                                                                                                                                                                                                                                                                                                                                                                                                                                                                                                                                                                                                                                                                                                                                                                                                                                                                                                                                                                                                                                                                                                                                                                                                                                                                                                                                                                                                                                                                                                                                                                                                                                                                                                                                                                                                                                                                                                |                                                                              | 31                                                                                                              |                                                                                                                                                                                                  |                      |
| 12                                   |                                                                                                                                                                                                                                                                                                                                                                                                                                                                                                                                                                                                                                                                                                                                                                                                                                                                                                                                                                                                                                                                                                                                                                                                                                                                                                                                                                                                                                                                                                                                                                                                                                                                                                                                                                                                                                                                                                                                                                                                                                                                                                                                |                                                                              | 32                                                                                                              |                                                                                                                                                                                                  |                      |
| 13                                   |                                                                                                                                                                                                                                                                                                                                                                                                                                                                                                                                                                                                                                                                                                                                                                                                                                                                                                                                                                                                                                                                                                                                                                                                                                                                                                                                                                                                                                                                                                                                                                                                                                                                                                                                                                                                                                                                                                                                                                                                                                                                                                                                |                                                                              | 33                                                                                                              |                                                                                                                                                                                                  |                      |
| 14                                   |                                                                                                                                                                                                                                                                                                                                                                                                                                                                                                                                                                                                                                                                                                                                                                                                                                                                                                                                                                                                                                                                                                                                                                                                                                                                                                                                                                                                                                                                                                                                                                                                                                                                                                                                                                                                                                                                                                                                                                                                                                                                                                                                |                                                                              | 34                                                                                                              |                                                                                                                                                                                                  |                      |
| 15                                   |                                                                                                                                                                                                                                                                                                                                                                                                                                                                                                                                                                                                                                                                                                                                                                                                                                                                                                                                                                                                                                                                                                                                                                                                                                                                                                                                                                                                                                                                                                                                                                                                                                                                                                                                                                                                                                                                                                                                                                                                                                                                                                                                |                                                                              | <br>35                                                                                                          |                                                                                                                                                                                                  |                      |
| 16                                   |                                                                                                                                                                                                                                                                                                                                                                                                                                                                                                                                                                                                                                                                                                                                                                                                                                                                                                                                                                                                                                                                                                                                                                                                                                                                                                                                                                                                                                                                                                                                                                                                                                                                                                                                                                                                                                                                                                                                                                                                                                                                                                                                |                                                                              | 26                                                                                                              |                                                                                                                                                                                                  |                      |
| 17                                   |                                                                                                                                                                                                                                                                                                                                                                                                                                                                                                                                                                                                                                                                                                                                                                                                                                                                                                                                                                                                                                                                                                                                                                                                                                                                                                                                                                                                                                                                                                                                                                                                                                                                                                                                                                                                                                                                                                                                                                                                                                                                                                                                |                                                                              |                                                                                                                 |                                                                                                                                                                                                  |                      |
| 18                                   |                                                                                                                                                                                                                                                                                                                                                                                                                                                                                                                                                                                                                                                                                                                                                                                                                                                                                                                                                                                                                                                                                                                                                                                                                                                                                                                                                                                                                                                                                                                                                                                                                                                                                                                                                                                                                                                                                                                                                                                                                                                                                                                                |                                                                              | <br>38                                                                                                          |                                                                                                                                                                                                  |                      |
| 19                                   |                                                                                                                                                                                                                                                                                                                                                                                                                                                                                                                                                                                                                                                                                                                                                                                                                                                                                                                                                                                                                                                                                                                                                                                                                                                                                                                                                                                                                                                                                                                                                                                                                                                                                                                                                                                                                                                                                                                                                                                                                                                                                                                                |                                                                              |                                                                                                                 |                                                                                                                                                                                                  |                      |