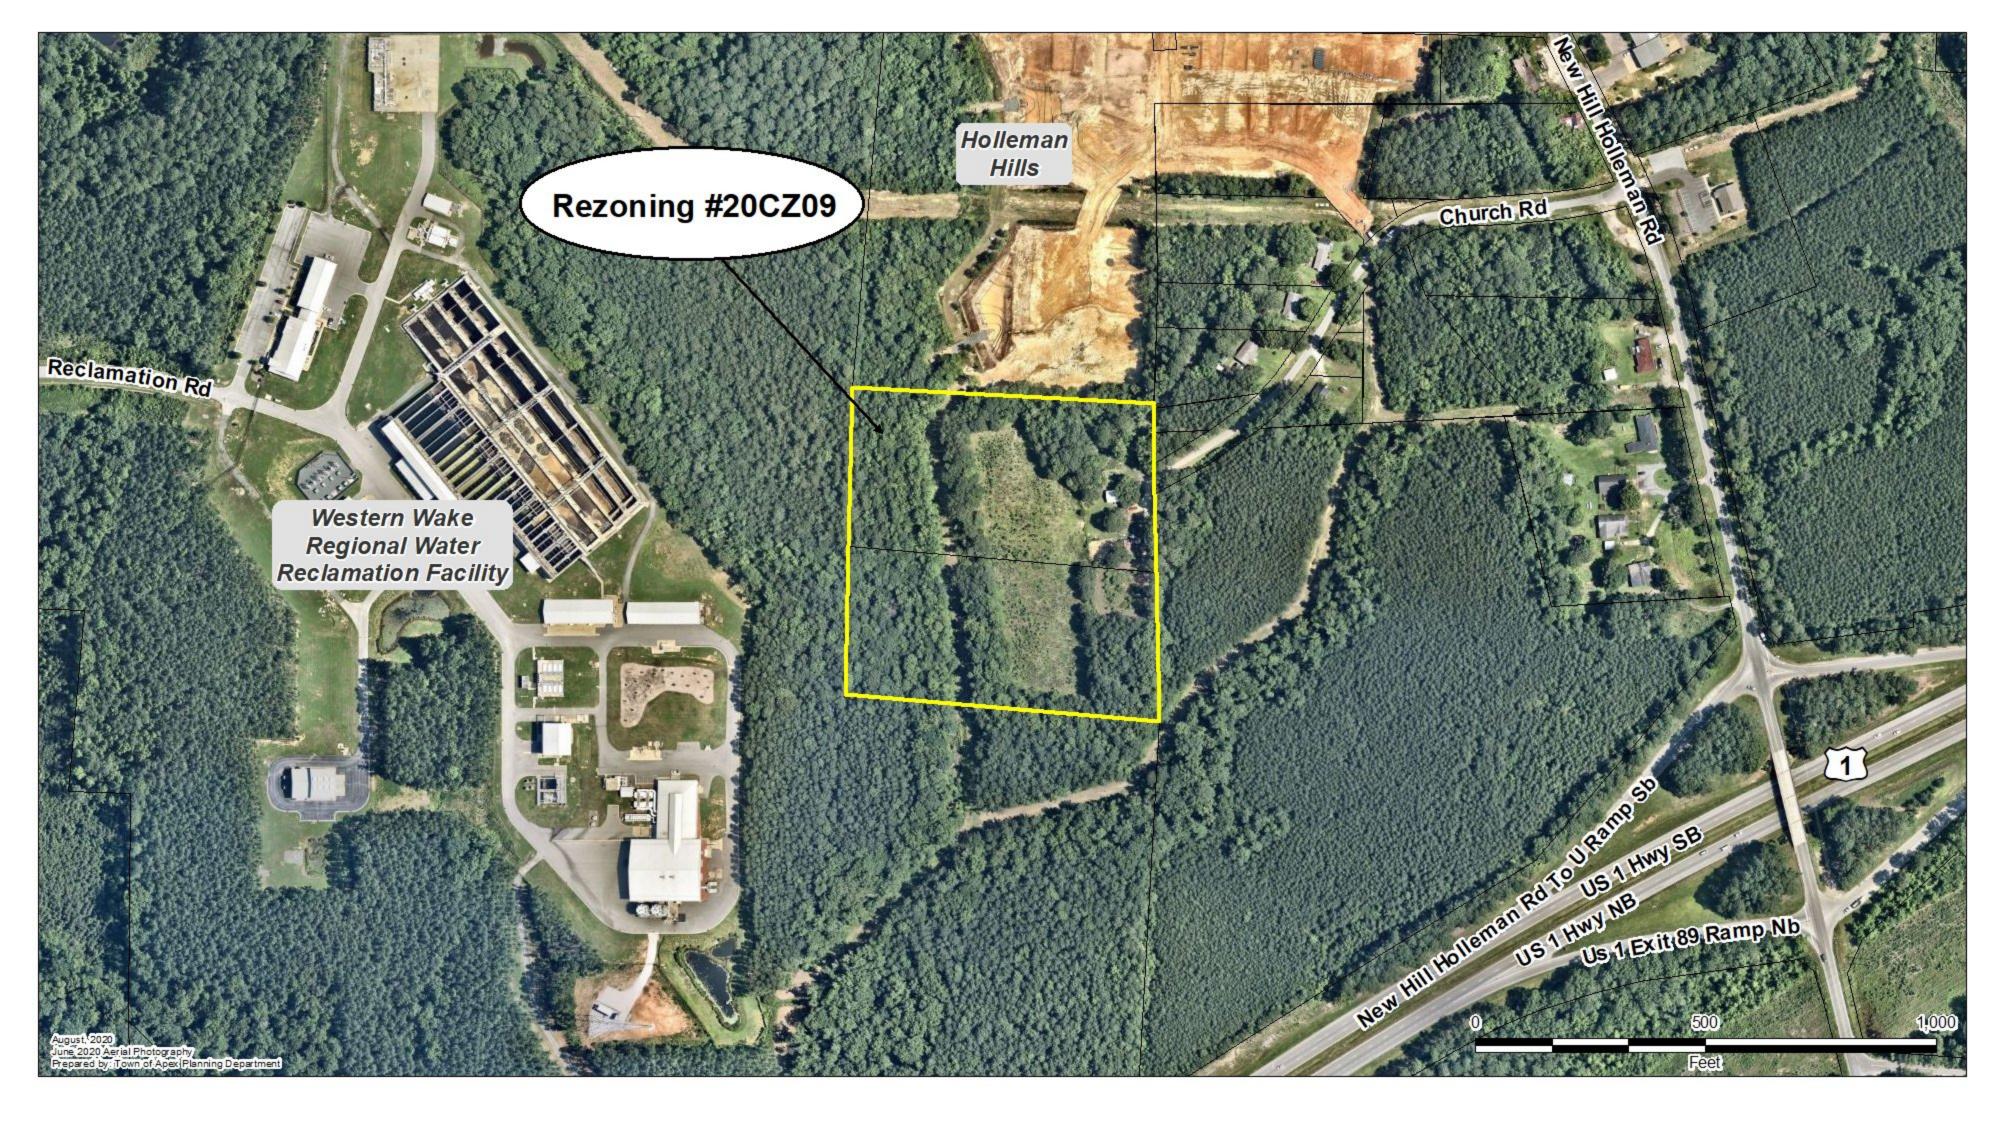

## PETITION TO AMEND THE OFFICIAL ZONING MAP & 2045 LAND USE MAP

| This documenthird parties.                                       | t is a public record under the                           |                      | Records Act       | and may be published of |            |        | or disclosed to  |
|------------------------------------------------------------------|----------------------------------------------------------|----------------------|-------------------|-------------------------|------------|--------|------------------|
| Application                                                      | -                                                        | 20CZ09               |                   | ttal Date:              | 08-03-20   | 020    |                  |
| 2045 LUM A                                                       | Amendment:                                               |                      | Fee Pa            | aid:                    |            |        |                  |
| Project Info                                                     | ormation                                                 |                      |                   |                         |            |        |                  |
| Project Nam                                                      | ne: Holleman Hills Sou                                   | ıth                  |                   |                         |            |        |                  |
| Address(es)                                                      | 5131 & 5145 Churc                                        | ch Road, New Hill,   | NC 27562          | 2                       |            |        |                  |
| PIN(s):                                                          | 0619-89-9026 & 0619-8                                    | 88-9725              |                   |                         |            |        |                  |
|                                                                  |                                                          |                      |                   |                         | Acreage    | 10     | .16              |
| Current Zoning: R-30 (Wake County Zoning) Proposed Zoning: MD-CZ |                                                          |                      |                   |                         |            |        |                  |
| Current 204                                                      | Current 2045 LUM Designation: Medium Density Residential |                      |                   |                         |            |        |                  |
| Proposed 20                                                      | 045 LUM Designation:                                     | N/A                  |                   |                         |            |        |                  |
|                                                                  | next page for LUM Amend                                  |                      |                   |                         |            |        |                  |
| If any portion                                                   | on of the project is show                                | n as mixed use (3 or | more stri         | pes on the 2045 Land    | d Use Map) | provid | e the following: |
| Area                                                             | classified as mixed use:                                 |                      |                   | Acreage                 | ·          |        |                  |
| Area                                                             | proposed as non-resider                                  | ntial development:   |                   | Acreage                 | ·          |        |                  |
| Perce                                                            | ent of mixed use area pro                                | posed as non-resid   | ential:           | Percent:                |            |        |                  |
| Applicant In                                                     | formation                                                |                      |                   |                         |            |        |                  |
| Name:                                                            | Alonzo Wilson                                            |                      |                   |                         |            |        |                  |
| Address:                                                         | 1609 White Oak Churc                                     | h Road               |                   |                         |            |        |                  |
| City:                                                            | Apex                                                     |                      | State:            | NC                      |            | Zip:   | 27523            |
| Phone:                                                           | (919) 924-6002                                           |                      | E-mail:           | revawil@bellsouth       | .net       |        |                  |
| Owner Info                                                       | rmation                                                  |                      |                   |                         |            |        |                  |
| Name:                                                            | Florence S Morrison Fa                                   | mily Living Trust    |                   |                         |            |        |                  |
| Address:                                                         | PO Box 10                                                |                      |                   |                         |            |        |                  |
| City:                                                            | New Hill                                                 |                      | State:            | NC                      |            | Zip:   | 27562            |
| Phone:                                                           |                                                          |                      | E-mail:           |                         |            |        |                  |
| Agent Infor                                                      | mation                                                   |                      |                   |                         |            |        |                  |
| _                                                                | Peak Engineering & De                                    | esign, Jeff Roach    |                   |                         |            |        |                  |
| Name:<br>Address:                                                | 1125 Apex Peakway                                        |                      |                   |                         |            |        |                  |
|                                                                  | Apex                                                     |                      | Ctator            | NC                      |            | 7in:   | 27502            |
| City:<br>Phone:                                                  | (919) 439-0100                                           |                      | State:<br>E-mail: | jroach@peakengin        | eerina.com | Zip:   |                  |
| Other conta                                                      | · · · · · · · · · · · · · · · · · · ·                    | peakengineering.     |                   | , and a positioning in  |            |        |                  |
| Julei Colla                                                      |                                                          | engineering.com      |                   |                         |            |        |                  |
|                                                                  | <del></del>                                              | kengineering.com     |                   |                         |            |        |                  |
|                                                                  | , , , , , , , , , , , , , , , , , , , ,                  | <u> </u>             |                   |                         |            |        |                  |