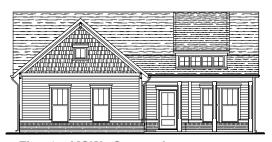

#### 1. Changes to Section 7: Architectural Standards

The garage cannot protrude more than 1-foot from either the front façade or porch, except that the garage may protrude up to 5-feet from the front façade or porch with the inclusion of windows in the garage door and one (1) architectural feature such as a variation in roof form, balcony, trimmed window or decorative vent over the door area to minimize the impact of the garage façade. No more than 15% of the total number of homes shall be side entry garages with "J" drives. Homes with "J" drives shall not be located on immediately adjacent lots to other homes with "J" drives.

The proposed rezoning is reasonable and in the public interest because the amendment will make the already built homes conforming to the PUD architectural standards and allow design flexibility for future single-family homes in the subdivision.