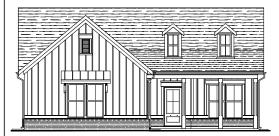

#### 1. Changes to Section 7: Architectural Standards

The garage cannot protrude more than 1-foot from either the front façade or porch, except that the garage may protrude up to 5-feet from the front façade or porch with the inclusion of windows in the garage door and one (1) architectural feature such as a variation in roof form, balcony, trimmed window or decorative vent over the door area to minimize the impact of the garage façade. No more than 15% of the total number of homes shall be side entry garages with "J" drives. Homes with "J" drives shall not be located on immediately adjacent lots to other homes with "J" drives.

The proposed rezoning is reasonable and in the public interest because the amendment will make the already built homes conforming to the PUD architectural standards and allow design flexibility for future single-family homes in the subdivision.