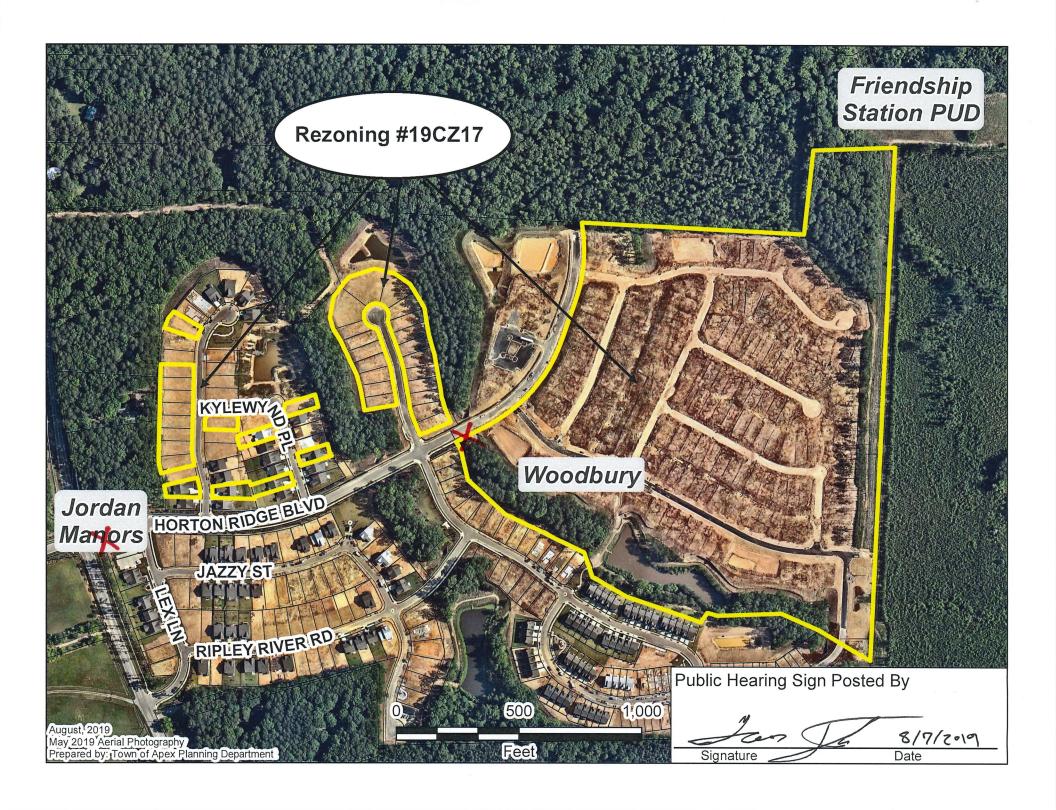

## Rezoning #19CZ17 Woobury PUD Amendment

September 17, 2019 Town Council Meeting

All property owners and neighborhood associations within 300 feet of this rezoning have been notified per UDO Sec. 2.2.11 *Public Notification*.

## **BACKGROUND INFORMATION:**

**Location:** 2564, 2567, 2556, 2552, 2548, 2544, 2540, 2536, 2532, 2528, 2516, 2527, 2531,

2545 Collection Court; 2552, 2536, 2531, 2547 Kylewynd Place; 2532, 2528, 2524, 2520, 2516, 2512, 2508, 2504, 2500, 2501, 2505, 2511, 2515, 2519, 2523, 2527, 2531, 2535, 2539, 2543 Impulsion Drive; 2701 Old US Highway 1 (portion of)

### **PROJECT DESCRIPTION:**

Acreage: ±42 Acres

**Current Zoning:** Planned Unit Development-Conditional Zoning (PUD-CZ #16CZ01)

**Proposed Zoning**: Planned Unit Development-Conditional Zoning (PUD-CZ)

2045 Land Use Map: Medium Density Residential