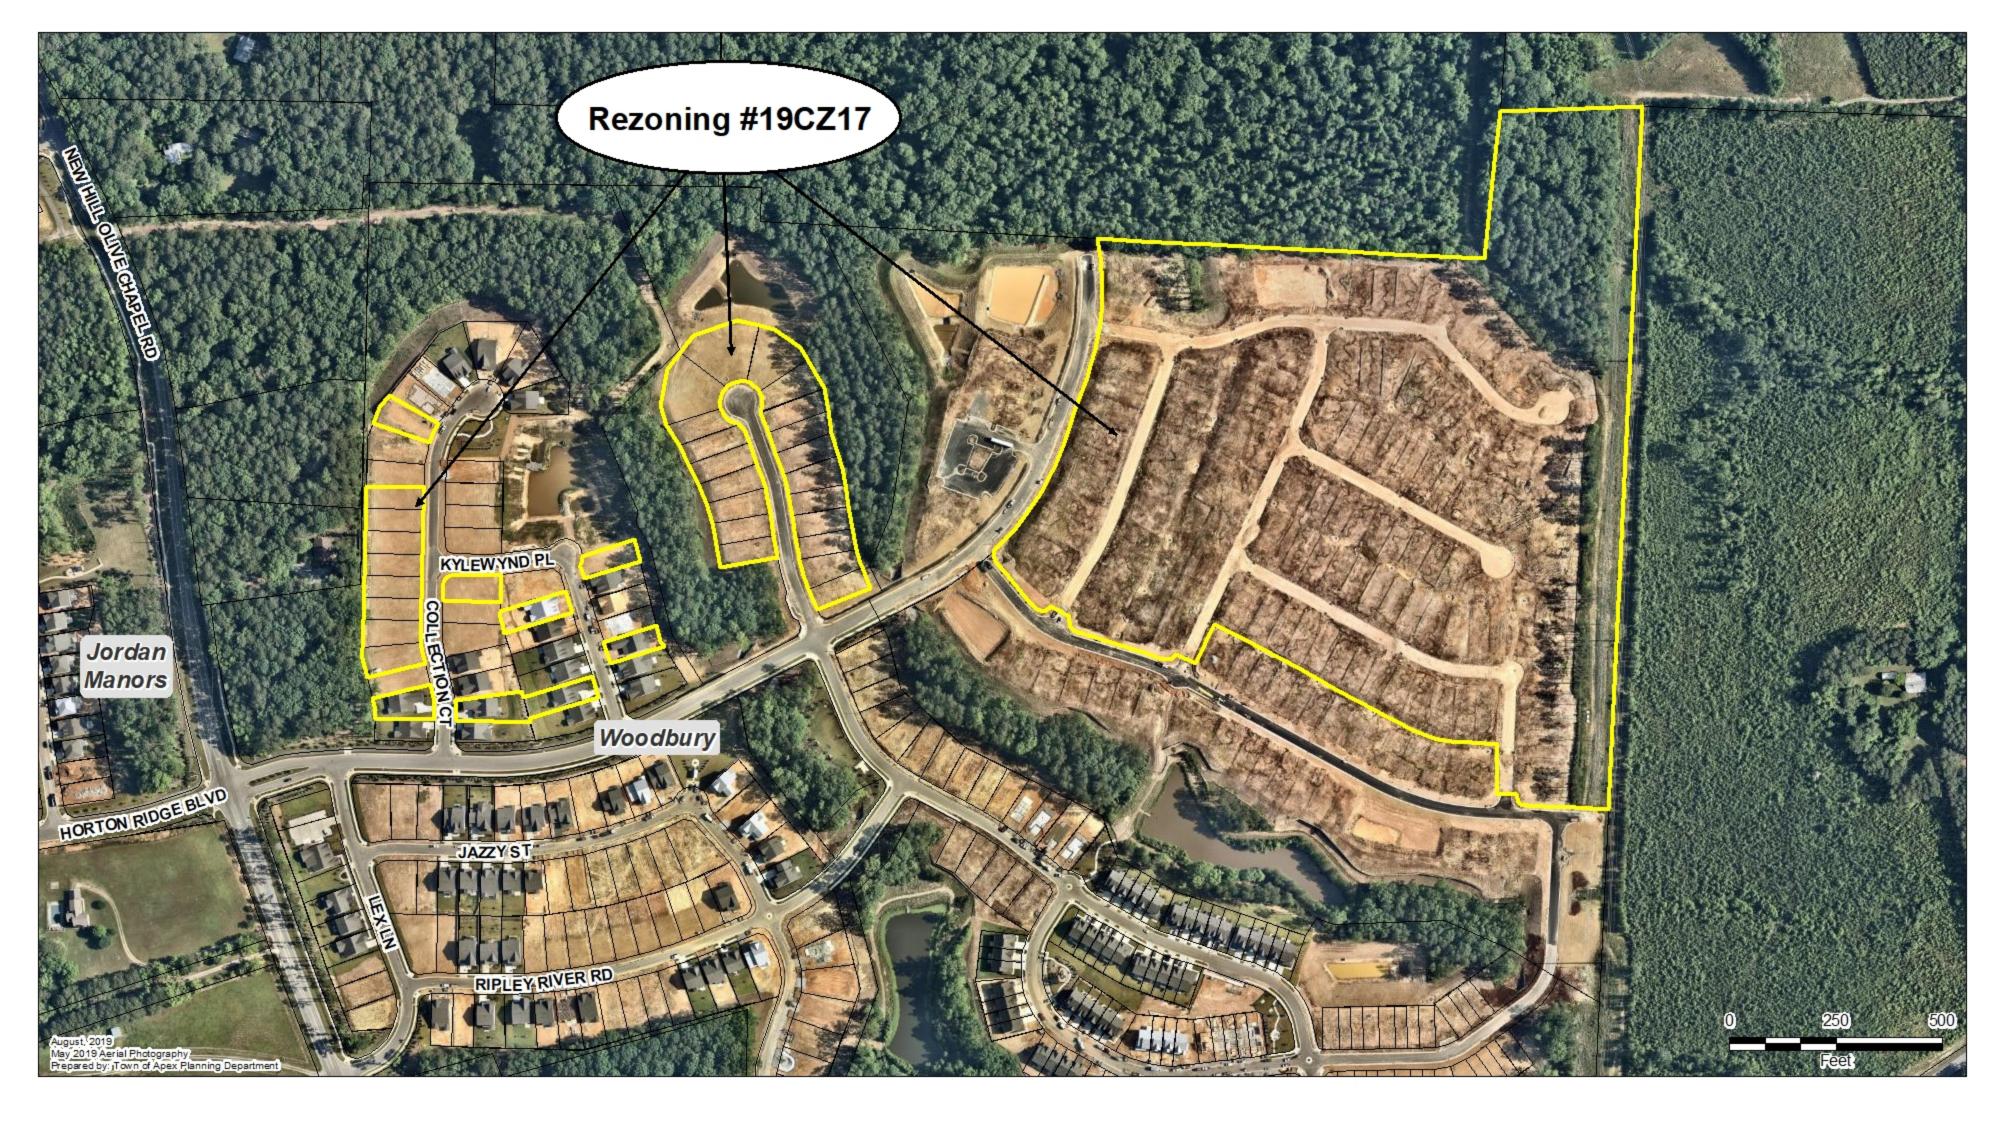

## Rezoning #19CZ17 Woobury PUD Amendment

September 17, 2019 Town Council Meeting

All property owners and neighborhood associations within 300 feet of this rezoning have been notified per UDO Sec. 2.2.11 *Public Notification*.

## **BACKGROUND INFORMATION:**

**Location:** 2564, 2567, 2556, 2552, 2548, 2544, 2540, 2536, 2532, 2528, 2516, 2527, 2531,

2545 Collection Court; 2552, 2536, 2531, 2547 Kylewynd Place; 2532, 2528, 2524, 2520, 2516, 2512, 2508, 2504, 2500, 2501, 2505, 2511, 2515, 2519, 2523, 2527, 2531, 2535, 2539, 2543 Impulsion Drive; 2701 Old US Highway 1 (portion of)

### **PROJECT DESCRIPTION:**

Acreage: ±42 Acres

**Current Zoning:** Planned Unit Development-Conditional Zoning (PUD-CZ #16CZ01)

**Proposed Zoning**: Planned Unit Development-Conditional Zoning (PUD-CZ)

2045 Land Use Map: Medium Density Residential

## **Adjacent Zoning & Land Uses:**

|        | Zoning                                                                                | Land Use                                                   |
|--------|---------------------------------------------------------------------------------------|------------------------------------------------------------|
| North: | Planned Unit Development-Conditional<br>Zoning (PUD-CZ #16CZ01);<br>Wake County R-40W | Vacant                                                     |
| South: | Planned Unit Development-Conditional Zoning (PUD-CZ #16CZ01)                          | Single-family residential; Vacant                          |
| East:  | Planned Unit Development-Conditional<br>Zoning (PUD-CZ #16CZ01);<br>Wake County R-40W | Single-family residential (Woodbury future phases); Vacant |
| West:  | Planned Unit Development-Conditional<br>Zoning (PUD-CZ #16CZ01);<br>Wake County R-40W | Single-family residential; Vacant                          |

#### **EXISTING CONDITIONS:**

The properties to be rezoned were originally rezoned to Planned Unit Development-Conditional Zoning in 2016 as part of the Woodbury PUD. Three of the subject lots are homeowner occupied, two are under contract pending building permit approval, and the rest of the properties are vacant.