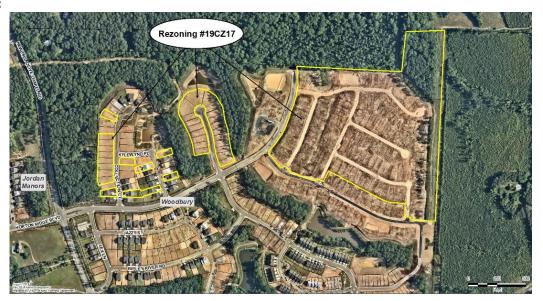

## Rezoning #19CZ17 Woobury PUD Amendment

September 17, 2019 Town Council Meeting

All property owners and neighborhood associations within 300 feet of this rezoning have been notified per UDO Sec. 2.2.11 *Public Notification*.

## **BACKGROUND INFORMATION:**

**Location:** 2564, 2567, 2556, 2552, 2548, 2544, 2540, 2536, 2532, 2528, 2516, 2527, 2531,

2545 Collection Court; 2552, 2536, 2531, 2547 Kylewynd Place; 2532, 2528, 2524, 2520, 2516, 2512, 2508, 2504, 2500, 2501, 2505, 2511, 2515, 2519, 2523, 2527, 2531, 2535, 2539, 2543 Impulsion Drive; 2701 Old US Highway 1 (portion of)

### **PROJECT DESCRIPTION:**

Acreage: ±42 Acres

**Current Zoning:** Planned Unit Development-Conditional Zoning (PUD-CZ #16CZ01)

**Proposed Zoning**: Planned Unit Development-Conditional Zoning (PUD-CZ)

2045 Land Use Map: Medium Density Residential