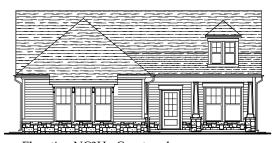

#### 1. Changes to Section 7: Architectural Standards

The garage cannot protrude more than 1-foot from either the front façade or porch, except that the garage may protrude up to 5-feet from the front façade or porch with the inclusion of windows in the garage door and one (1) architectural feature such as a variation in roof form, balcony, trimmed window or decorative vent over the door area to minimize the impact of the garage façade. No more than 15% of the total number of homes shall be side entry garages with "J" drives. Homes with "J" drives shall not be located on immediately adjacent lots to other homes with "J" drives.

The proposed rezoning is reasonable and in the public interest because the amendment will make the already built homes conforming to the PUD architectural standards and allow design flexibility for future single-family homes in the subdivision.