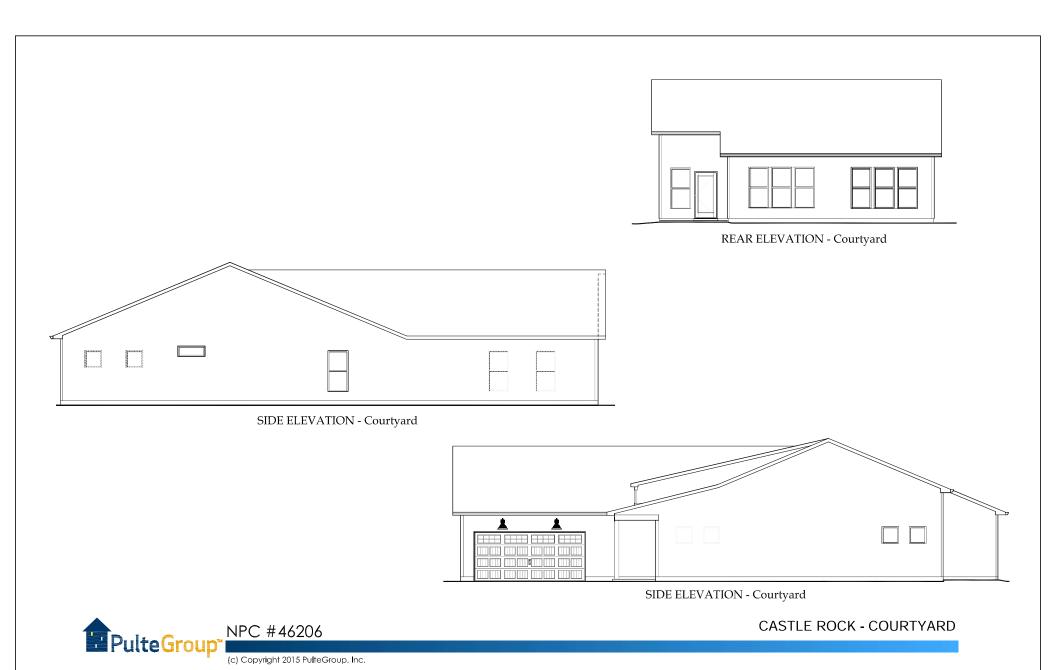

#### 1. Changes to Section 7: Architectural Standards

The garage cannot protrude more than 1-foot from either the front façade or porch, except that the garage may protrude up to 5-feet from the front façade or porch with the inclusion of windows in the garage door and one (1) architectural feature such as a variation in roof form, balcony, trimmed window or decorative vent over the door area to minimize the impact of the garage façade. No more than 15% of the total number of homes shall be side entry garages with "J" drives. Homes with "J" drives shall not be located on immediately adjacent lots to other homes with "J" drives.

The proposed rezoning is reasonable and in the public interest because the amendment will make the already built homes conforming to the PUD architectural standards and allow design flexibility for future single-family homes in the subdivision.