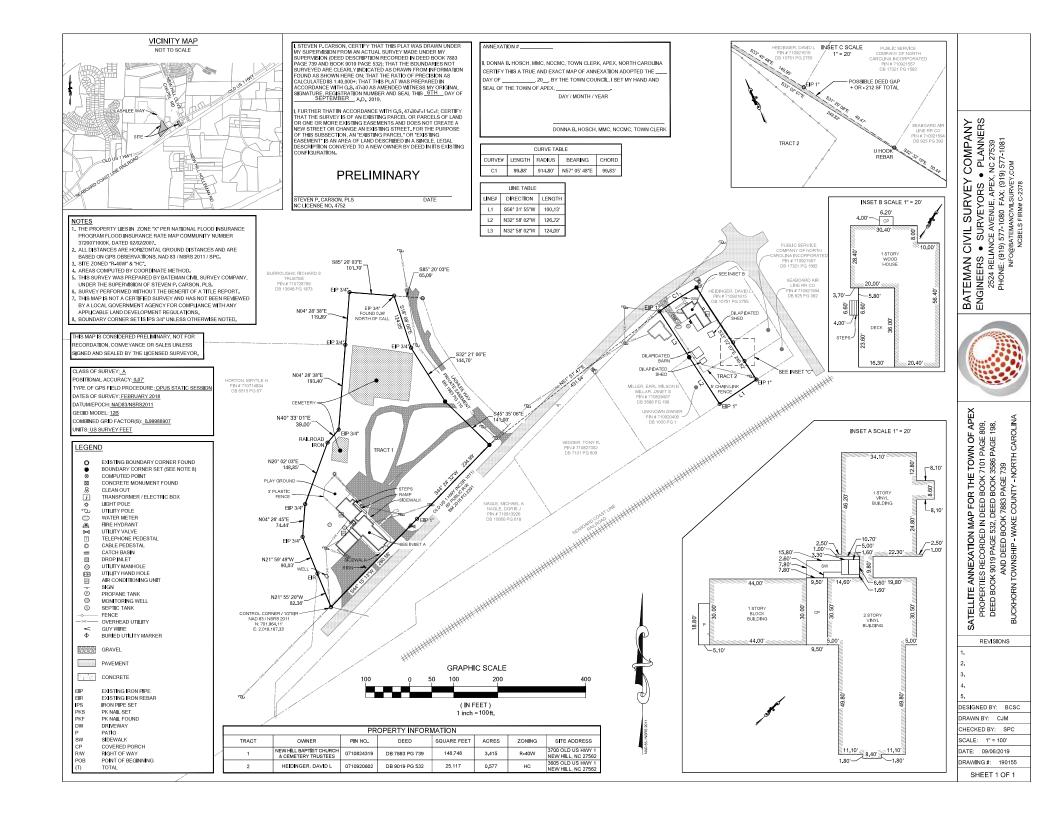

#### Legal Description: Tract 1 - Pin Number 0710824319

Beginning at a ½" iron rebar located on the Northern right of way of Old US 1 Highway (NCSR 1011), with said point being the most Southern corner of pin number 0710824319 (deed book 7883 page 739 of Wake County Register of Deeds) and having a North Carolina State Plane Coordinates N: 701,964.11' & E: 2,018,187.33' (NAD 83 / NSRS 2011) and running the following calls from the point of beginning: N21°55'20"W for a distance of 82.36' to an iron rebar; thence, N21°59'49"W for a distance of 90.03' to a 3/4" iron pipe; thence, N04°26'45"E for a distance of 74.44' to a 3/4" iron pipe; thence, N20°02'03"E for a distance of 148.85' to a railroad iron; thence, N40°33'01"E for a distance of 39.00' to a <sup>3</sup>/<sub>4</sub>" iron pipe; thence, N04°28'38"E for a distance of 193.40' to a 3/4" iron pipe; thence, N04°28'38"E for a distance of 119.89' to a 3/4" iron pipe; thence, S85°20'03"E for a distance of 101.70' to a <sup>3</sup>/<sub>4</sub>" iron pipe; thence, S18°08'06"E for a distance of 124.05' to a 3/4" iron pipe; thence, S32°21'06"E for a distance of 144.70' to a <sup>3</sup>/<sub>4</sub>" iron pipe; thence, S45°35'06"E for a distance of 141.00' to a 3/4" iron pipe; thence, S44°24'32"W for a distance of 234.99' to a 1" iron pipe; thence, S44°15'13"W for a distance of 280.56' to a ½" iron rebar (the point of beginning). Containing 3.414 acres and being all of tract 1 (pin number 0710824319) as shown on map titled "Satellite Annexation Map for the Town of Apex" by Bateman Civil Survey Company dated 09/06/19.

#### Legal Description: Tract 2 – Pin Number 0710920602

Beginning at a 1" iron pipe located on the Southern right of way of Old US 1 Highway (NCSR 1011), with said point being the most Western corner of pin 0710920602 (deed book 9019 page 532 of Wake County Register of Deeds) and from a ½" iron rebar with North Carolina State Plane Coordinates N: 701,964.11 & E: 2,018,187.33' (NAD 83 / NSRS 2011) with a bearing of S48°00'13"W for a distance of 1,004.91' to the point of beginning and running the following calls from the point of beginning: Along a curve to the left, having an arc length of 99.88', a radius of 914.80', and chord with a bearing of N57°05'48"E for a distance of 99.83' to a ¾" iron pipe; thence, S33°02'07"E for a distance of 249.82' to a 1" iron pipe; thence, S56°31'55"W for a distance of 100.13' to a 1" iron pipe; thence, N32°58'02"W for a distance of 126.72' to a ¾" iron pipe; thence, N32°58'02"W for a distance of 124.09' to a 1" iron pipe (the point of beginning). Containing 0.577 acres and being all of tract 2 (pin number 0710920602) as shown on map titled "Satellite Annexation Map for the Town of Apex" by Bateman Civil Survey Company dated 09//06/19.