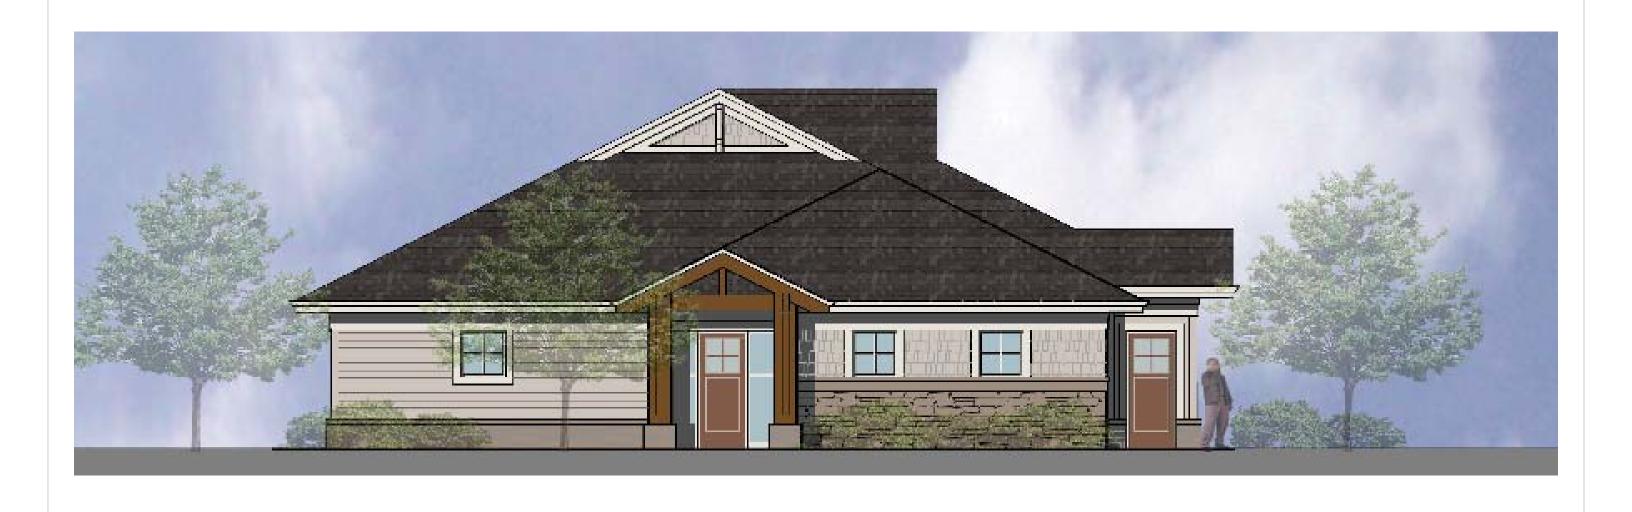

#### **Architectural Standards:**

Architectural elevations for all buildings are provided in the attachments. This includes the main 48-foot tall 3-story structure, 1 assisted living care structure, 2 memory care structures, and a detached garage.