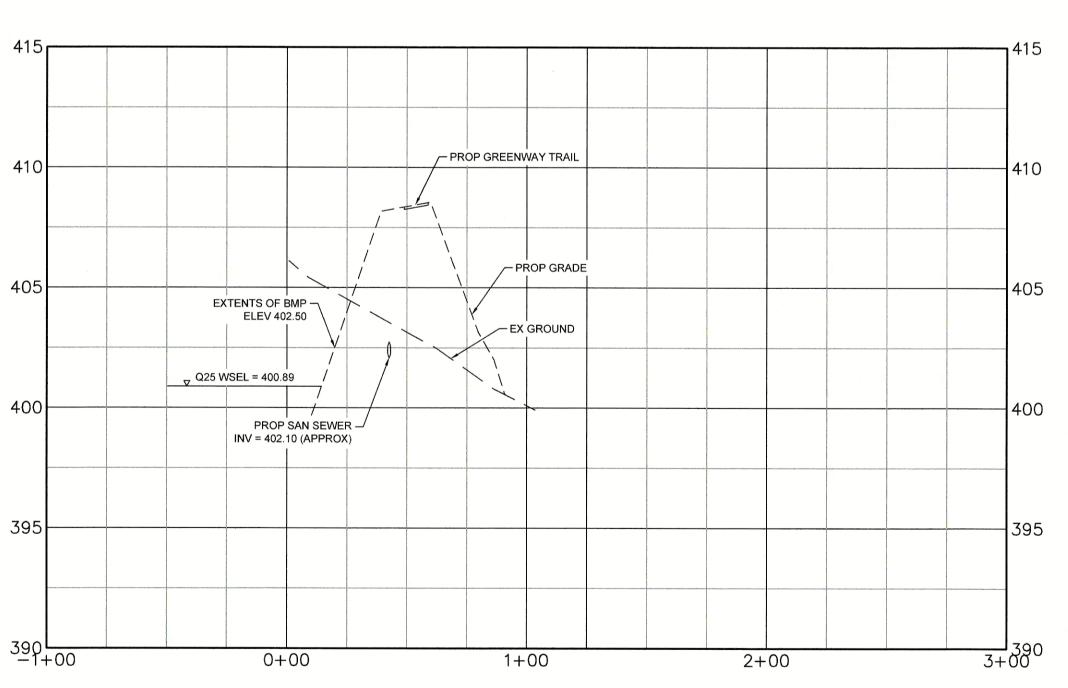

#### **Storm Drainage:**

The site is located in the Williams Creek (Neuse River) Primary Watershed Protection Overlay District. The amount of impervious surface proposed is 5.46 acres, 48.7% of the site. An SCM has been constructed onsite to manage storm drainage. The proposed development will comply with the requirements of the UDO.