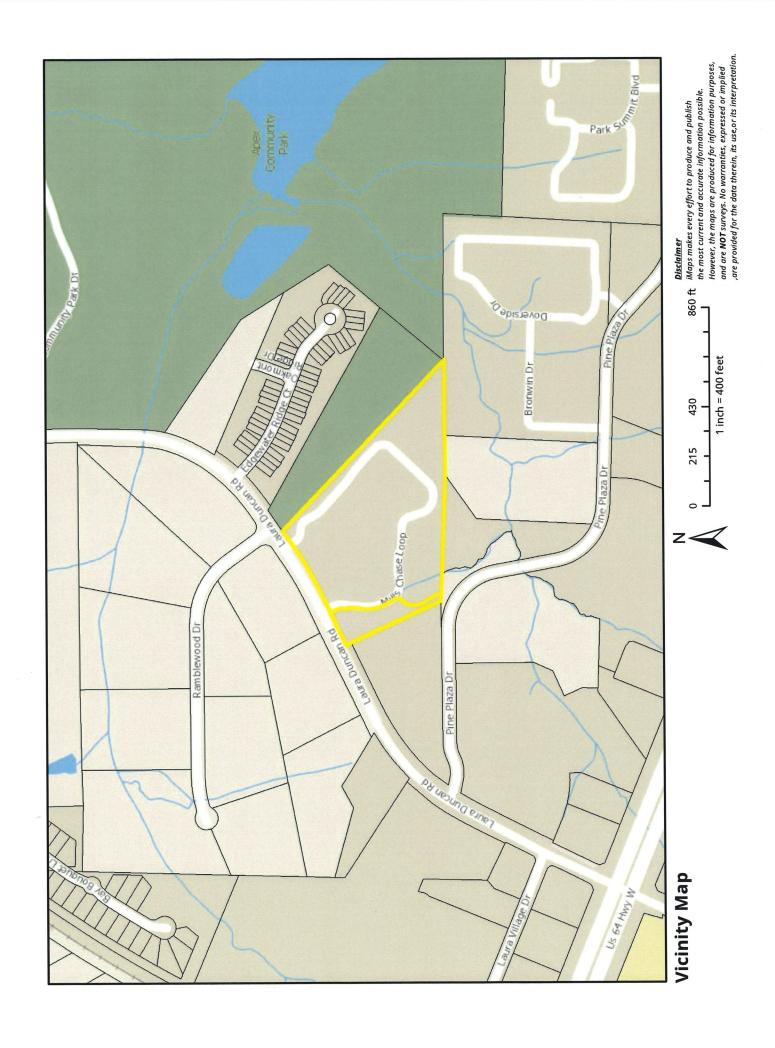

#### **BACKGROUND INFORMATION:**

Location: 2010 & 2030 Laura Duncan Road

Applicant/Owner: Mark Barker, NorthView Partners, LLC/Reserve at Mills Farm, LLC

#### PROJECT DESCRIPTION: Acreage: 11.23+ Acres

**PINs:** 0752084185 & 0752081005 **RCA Provided:** 2.5 acres (22.81%)

Current Zoning: High Density Multi-Family Residential-Conditional Zoning (HDMF-CZ #16CZ15) &

#### **Adjacent Zoning & Land Uses:**

|        | Zoning(s)                                                                                                                                          | Land Use(s)                                     |
|--------|----------------------------------------------------------------------------------------------------------------------------------------------------|-------------------------------------------------|
| North: | Rural Residential (RR)                                                                                                                             | Single-Family Residential                       |
| South: | Planned Commercial-Conditional Zoning (PC-CZ #11CZ13); Residential Agricultural (RA); Planned Unit Development-Conditional Zoning (PUD-CZ #16CZ08) | Vacant;<br>Meridian at Nichols Plaza Apartments |
| East:  | Rural Residential (RR)                                                                                                                             | Town of Apex Electrical Substation              |
| West:  | Tech/Flex-Conditional Zoning<br>(TF-CZ #15CZ12)                                                                                                    | Caliber Collision                               |