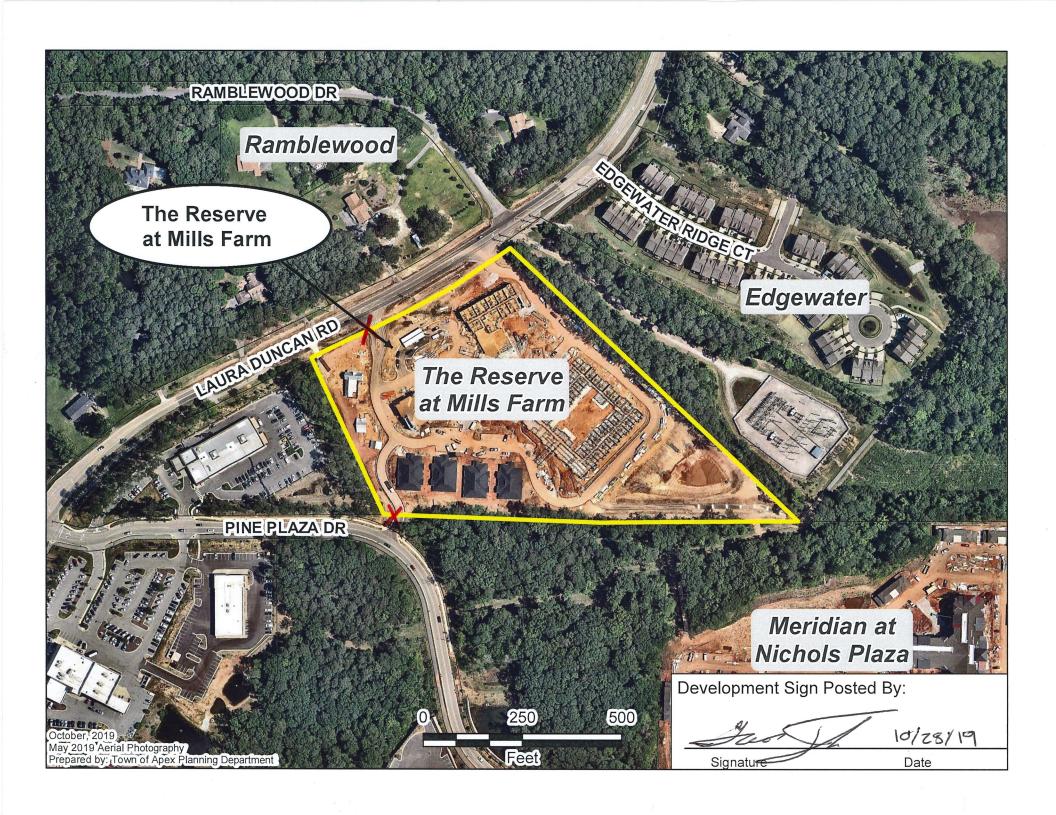

#### **BACKGROUND INFORMATION:**

Location: 2010 & 2030 Laura Duncan Road

Applicant/Owner: Mark Barker, NorthView Partners, LLC/Reserve at Mills Farm, LLC

#### **Adjacent Zoning & Land Uses:**

|        | Zoning(s)                                                                                                                                          | Land Use(s)                                     |
|--------|----------------------------------------------------------------------------------------------------------------------------------------------------|-------------------------------------------------|
| North: | Rural Residential (RR)                                                                                                                             | Single-Family Residential                       |
| South: | Planned Commercial-Conditional Zoning (PC-CZ #11CZ13); Residential Agricultural (RA); Planned Unit Development-Conditional Zoning (PUD-CZ #16CZ08) | Vacant;<br>Meridian at Nichols Plaza Apartments |
| East:  | Rural Residential (RR)                                                                                                                             | Town of Apex Electrical Substation              |
| West:  | Tech/Flex-Conditional Zoning<br>(TF-CZ #15CZ12)                                                                                                    | Caliber Collision                               |

#### **Existing Conditions:**

The site contains two parcels with most of the site in various stages of construction. The historic Mills House and two accessory structures associated with the house have been relocated to the south west area of the development. The applicant is proposing to put these into a historic preservation and maintenance easement.