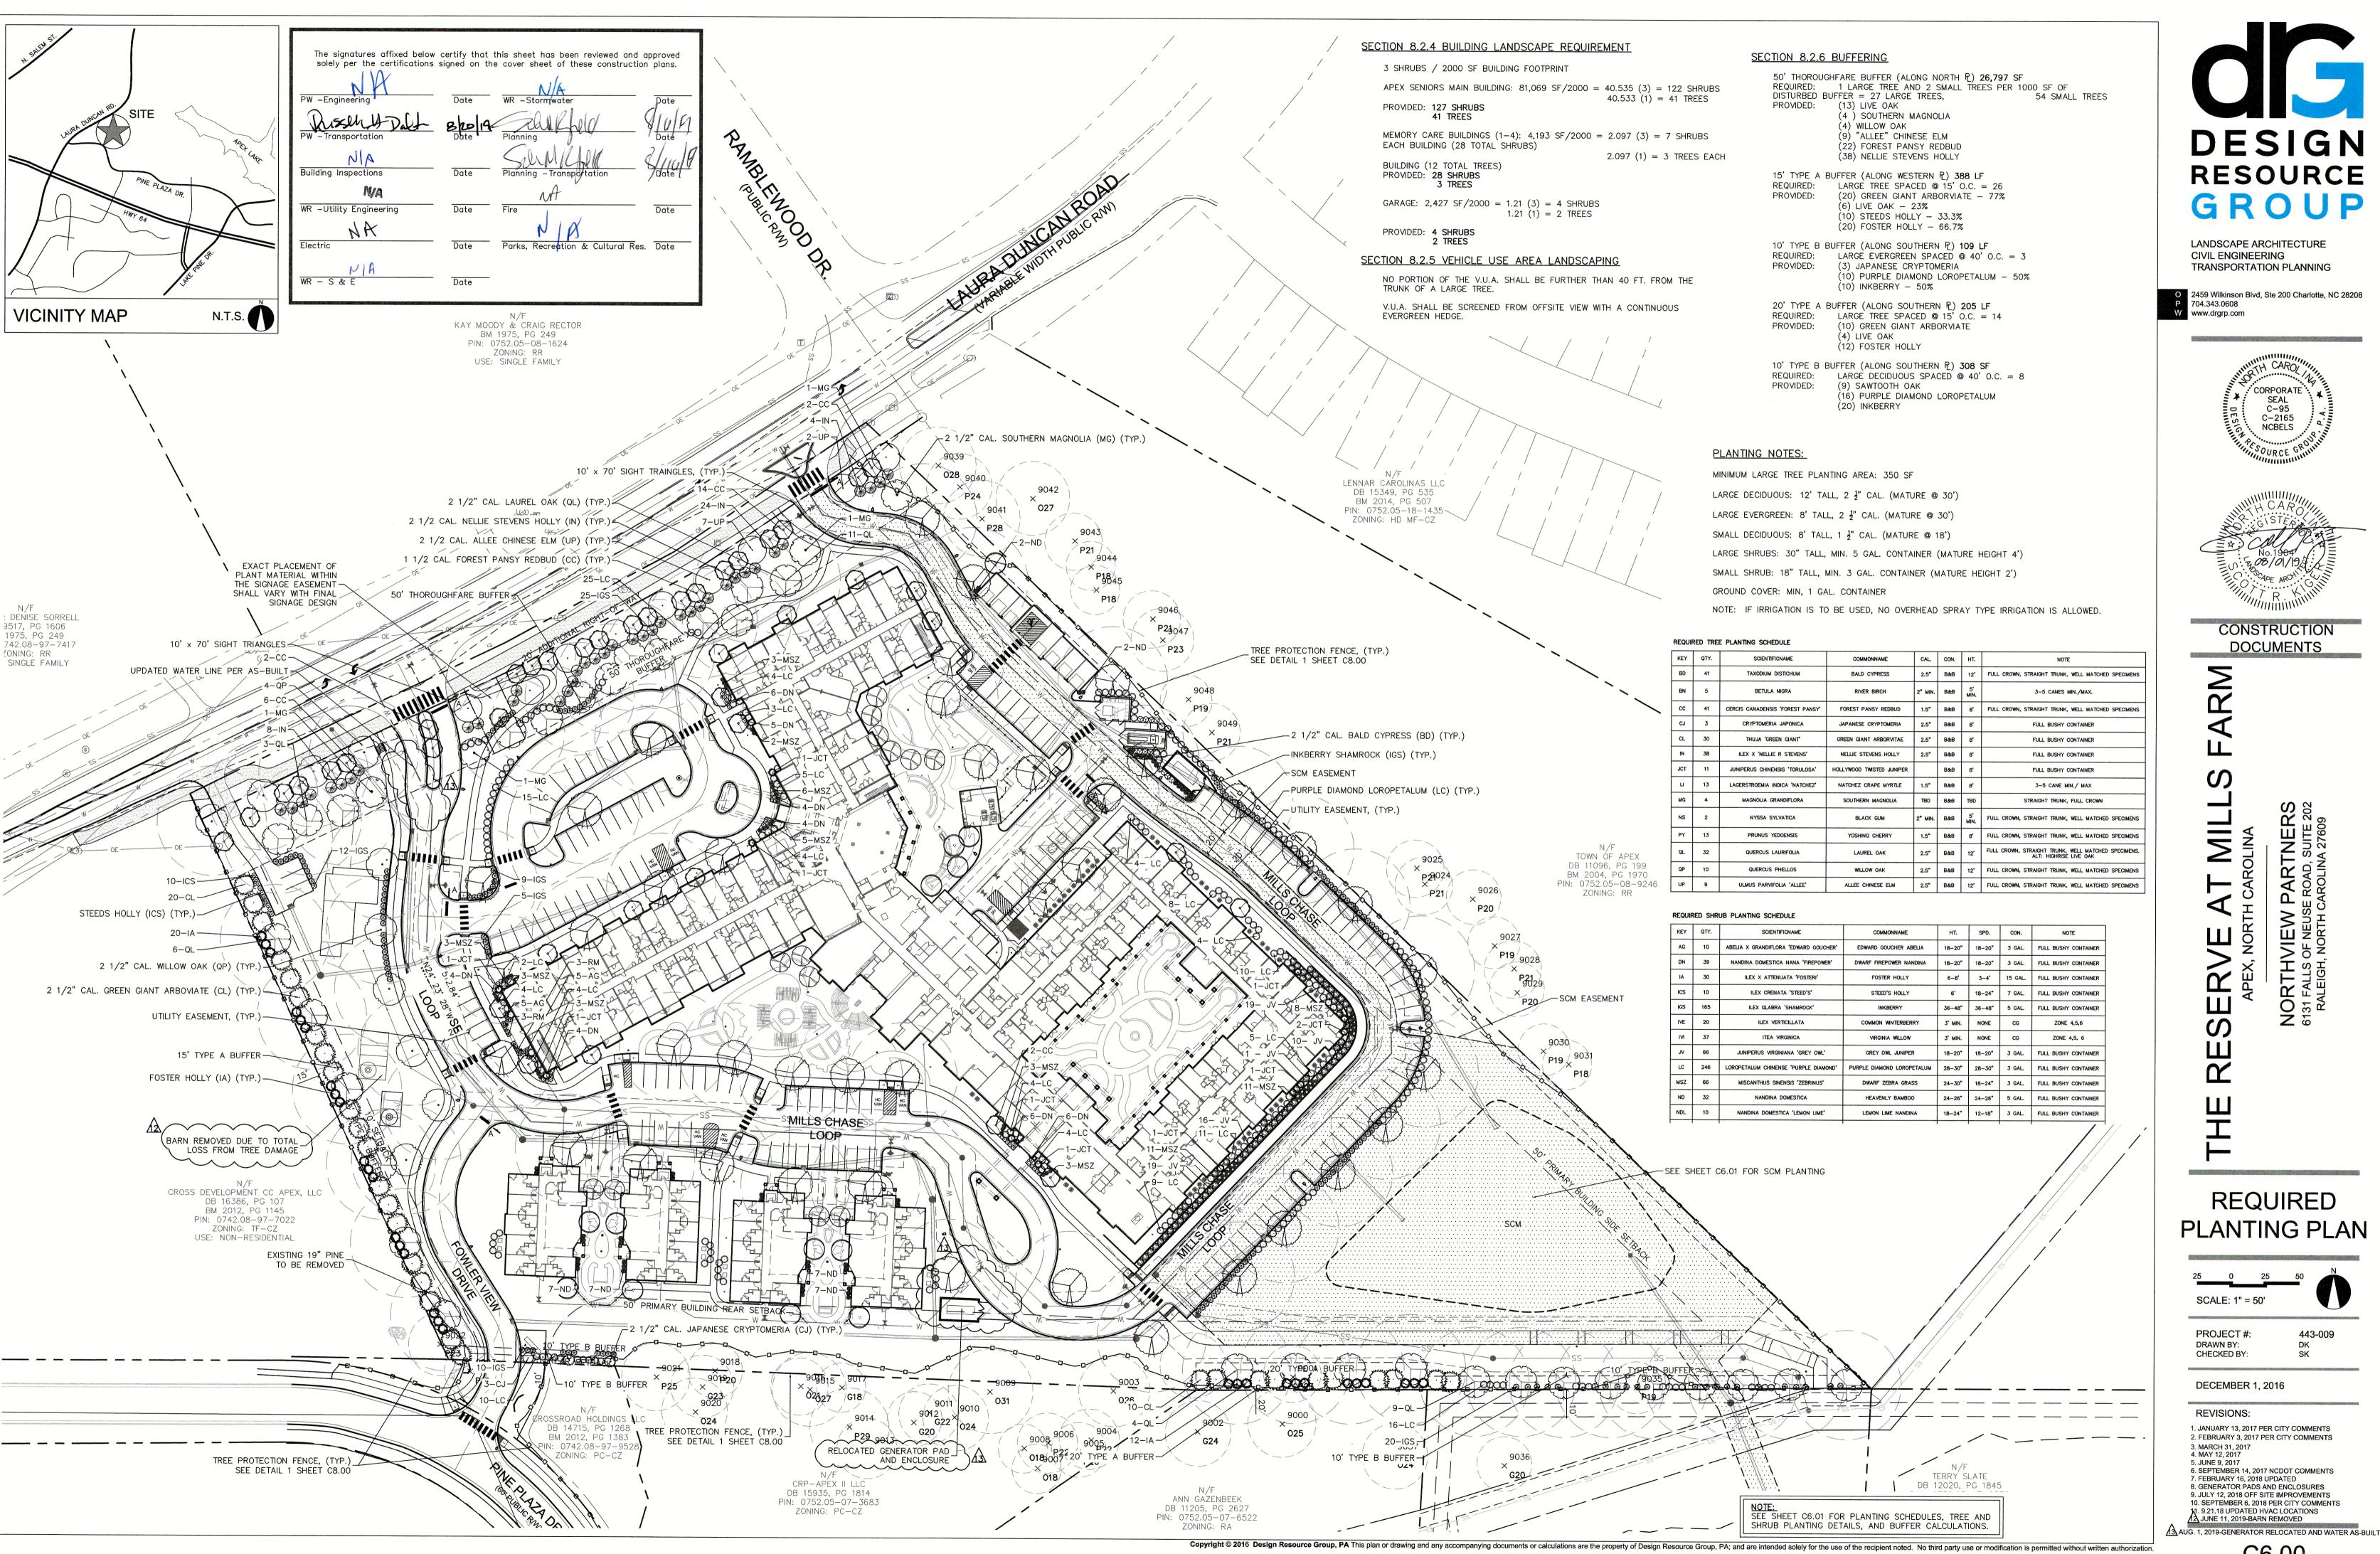

**Resource Conservation Area:** The applicant is providing a total of 2.5 acres to be dedicated as RCA within three areas. This accounts for 22.81% of the overall site and includes the area containing the historic Mills House.

**Buffers:** The applicant is providing a 15-foot Type "A" buffer along the west property line, a 10-foot Type "B" buffer along the south property line and a 50-foot Thoroughfare (Type E) buffer along Laura Duncan Road. This complies with the Harris PUD (#16CZ25).

Landscaping: The plan meets or exceeds the minimum requirements as required by the UDO.

**SUPPLEMENTAL STANDARDS:** The proposed congregate care facility meets the supplemental standards as listed in Section 4.4.1.B of the UDO.