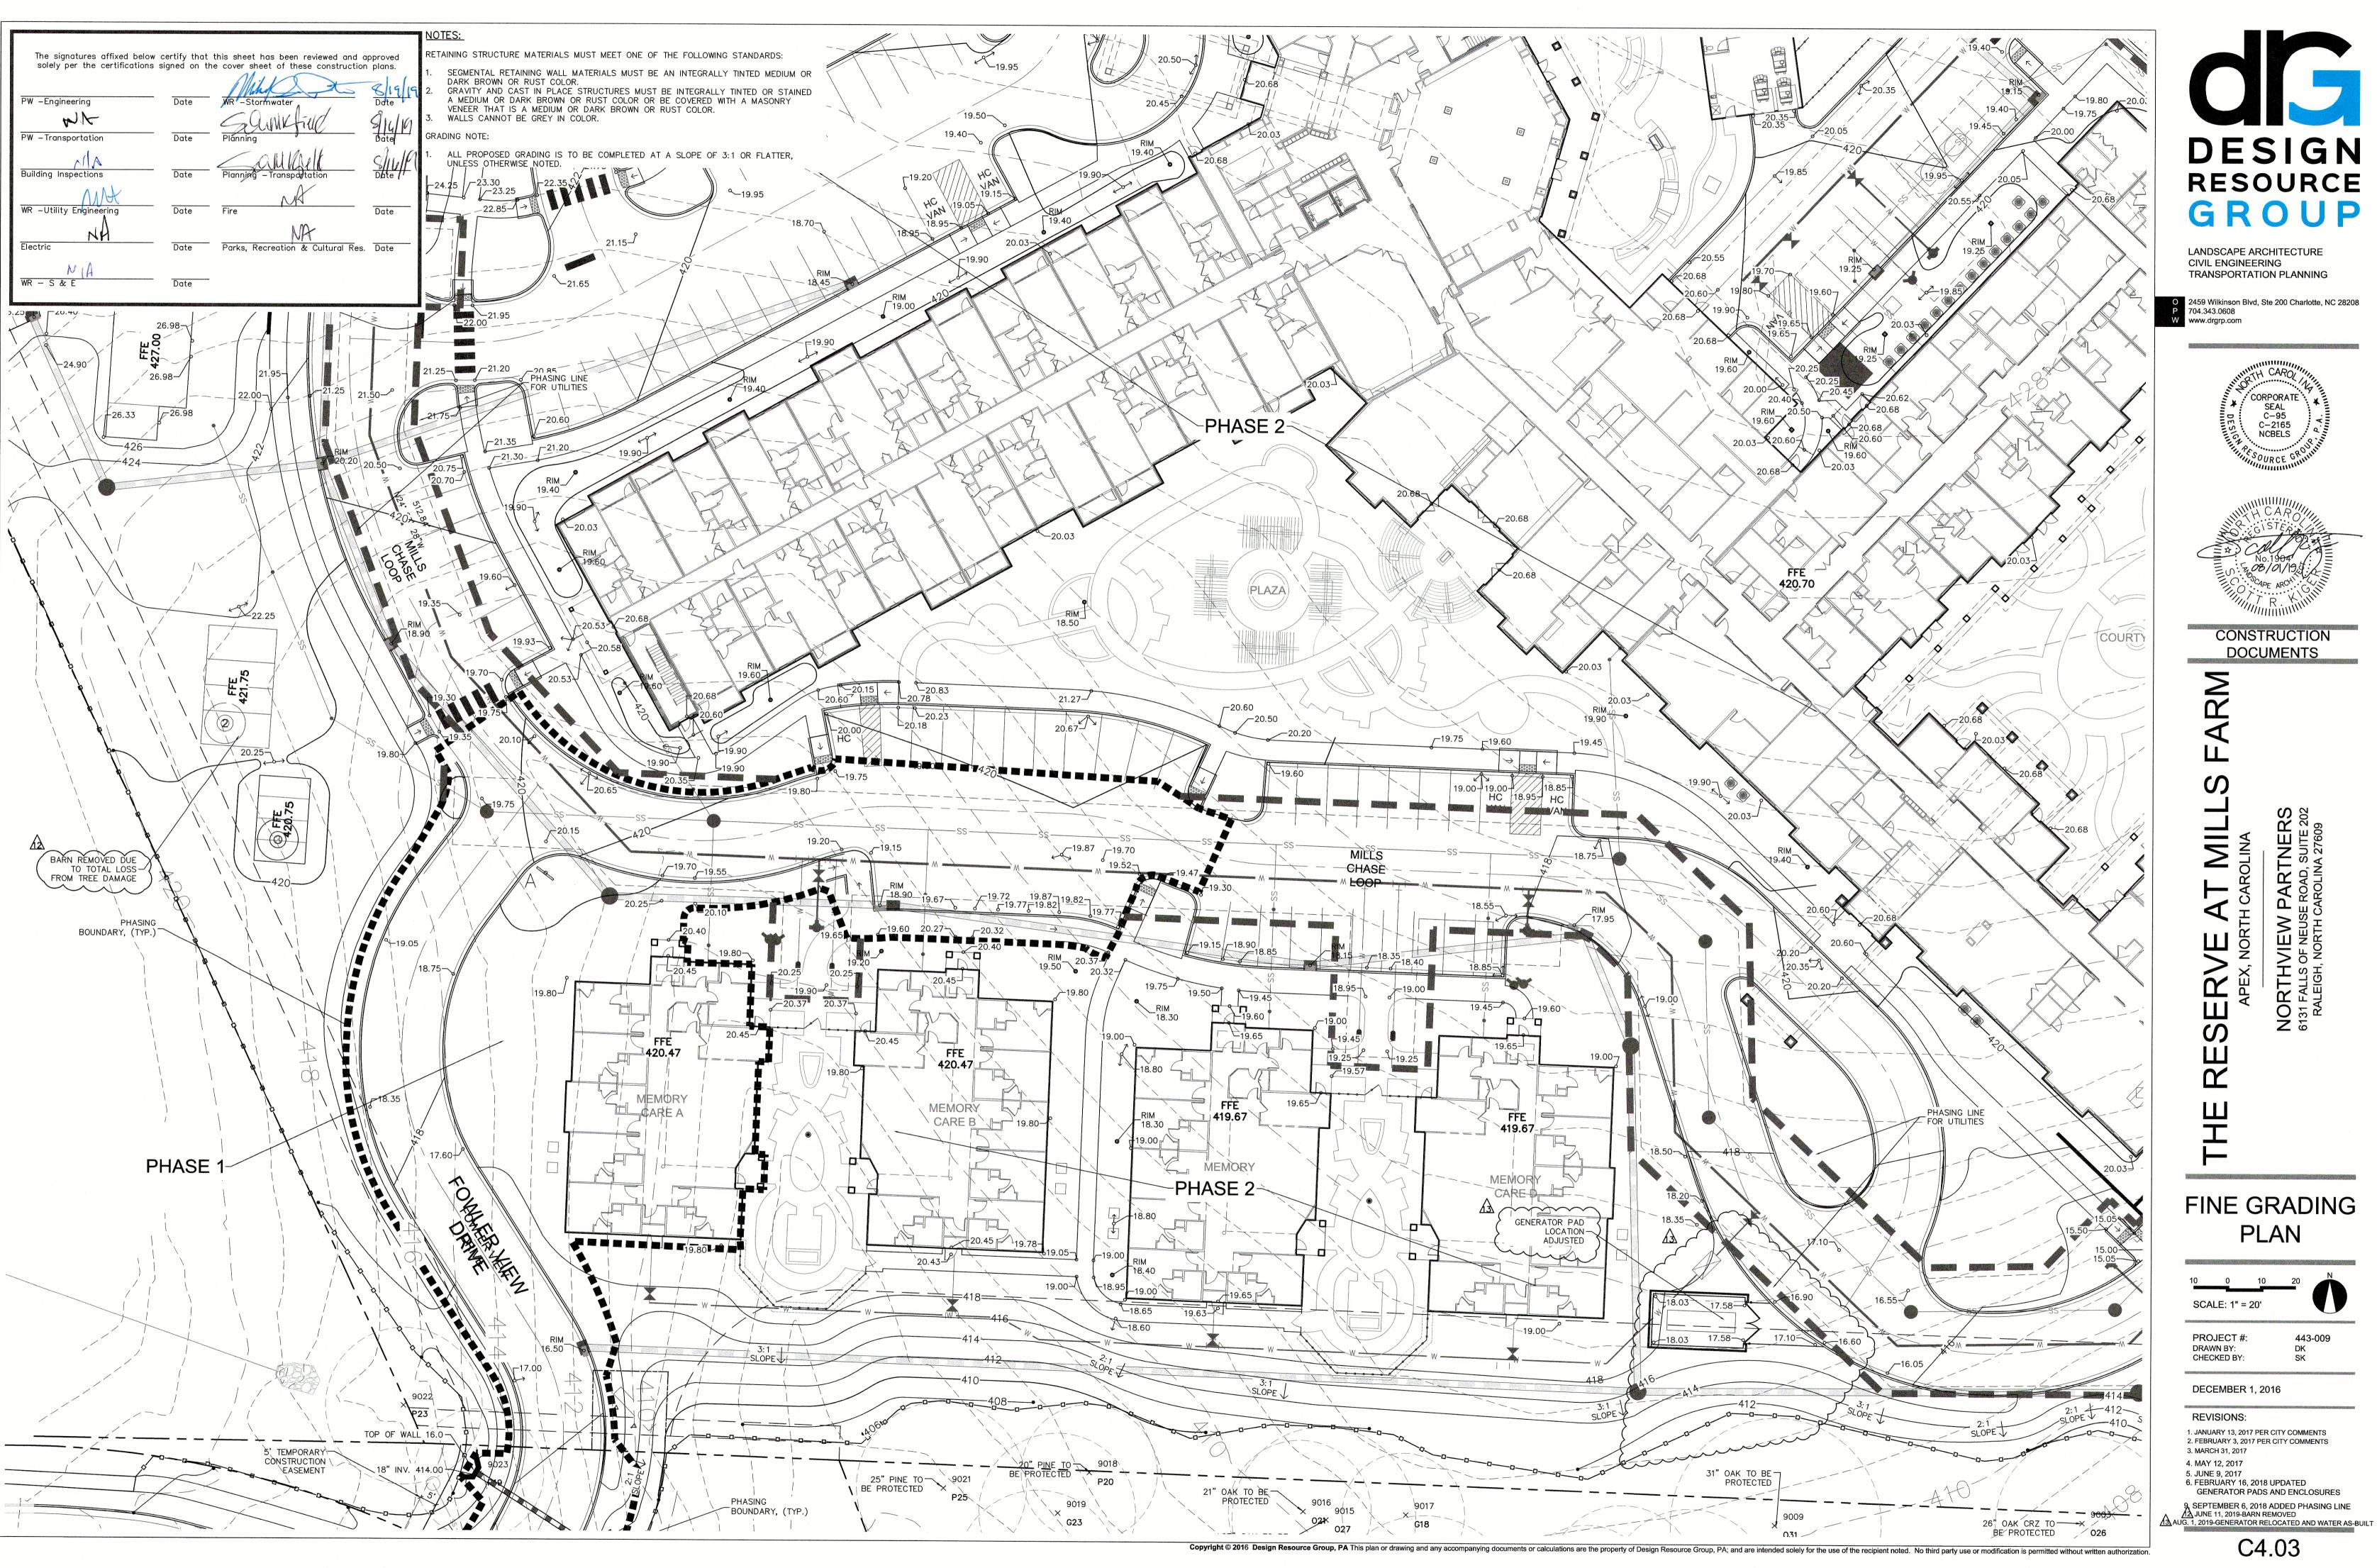

#### **Storm Drainage:**

The site is located in the Williams Creek (Neuse River) Primary Watershed Protection Overlay District. The amount of impervious surface proposed is 5.46 acres, 48.7% of the site. An SCM has been constructed onsite to manage storm drainage. The proposed development will comply with the requirements of the UDO.

#### **Grading:**

The proposed Major Site Plan meets all requirements of the Unified Development Ordinance. RCA and preserved buffers are protected with Tree Protection Fencing.

**Buffers:** The applicant is providing a 15-foot Type "A" buffer along the west property line, a 10-foot Type "B" buffer along the south property line and a 50-foot Thoroughfare (Type E) buffer along Laura Duncan Road. This complies with the Harris PUD (#16CZ25).