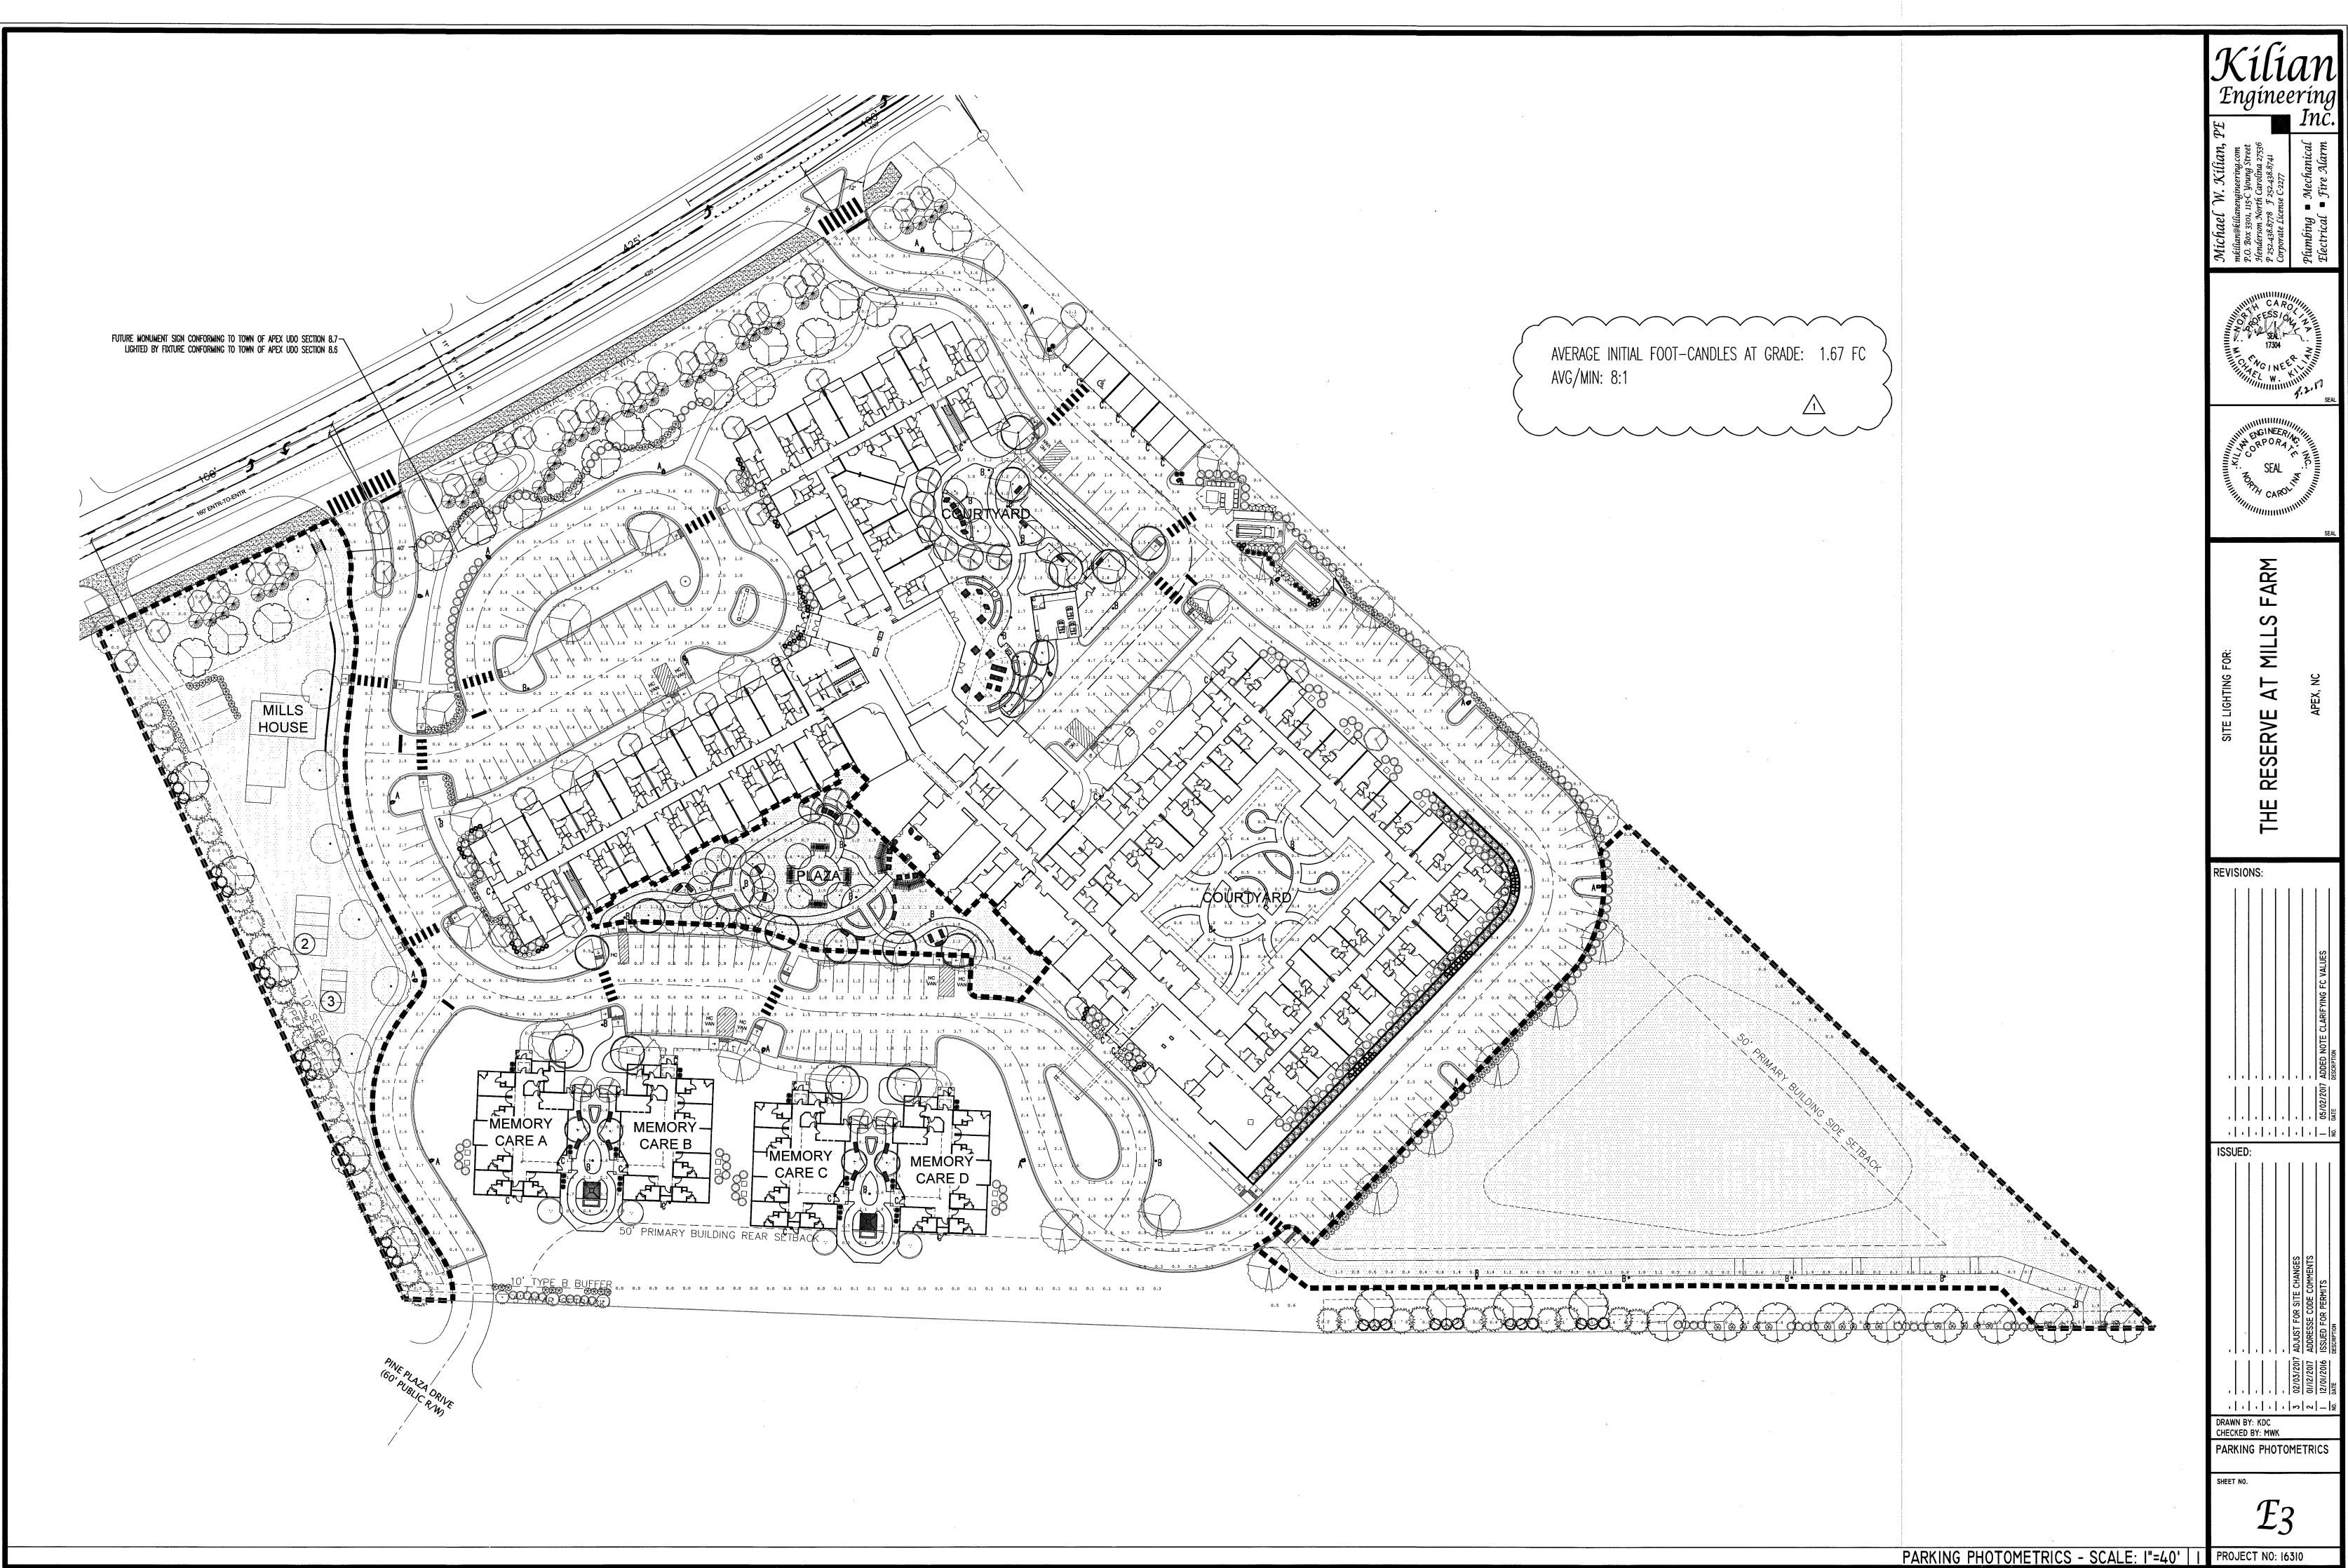

#### Lighting:

Pole mounted lighting shall be provided within the parking lots and the lighting plan meets the standards of the UDO. The maximum pole height is 30 feet and all poles and fixtures will be painted black.