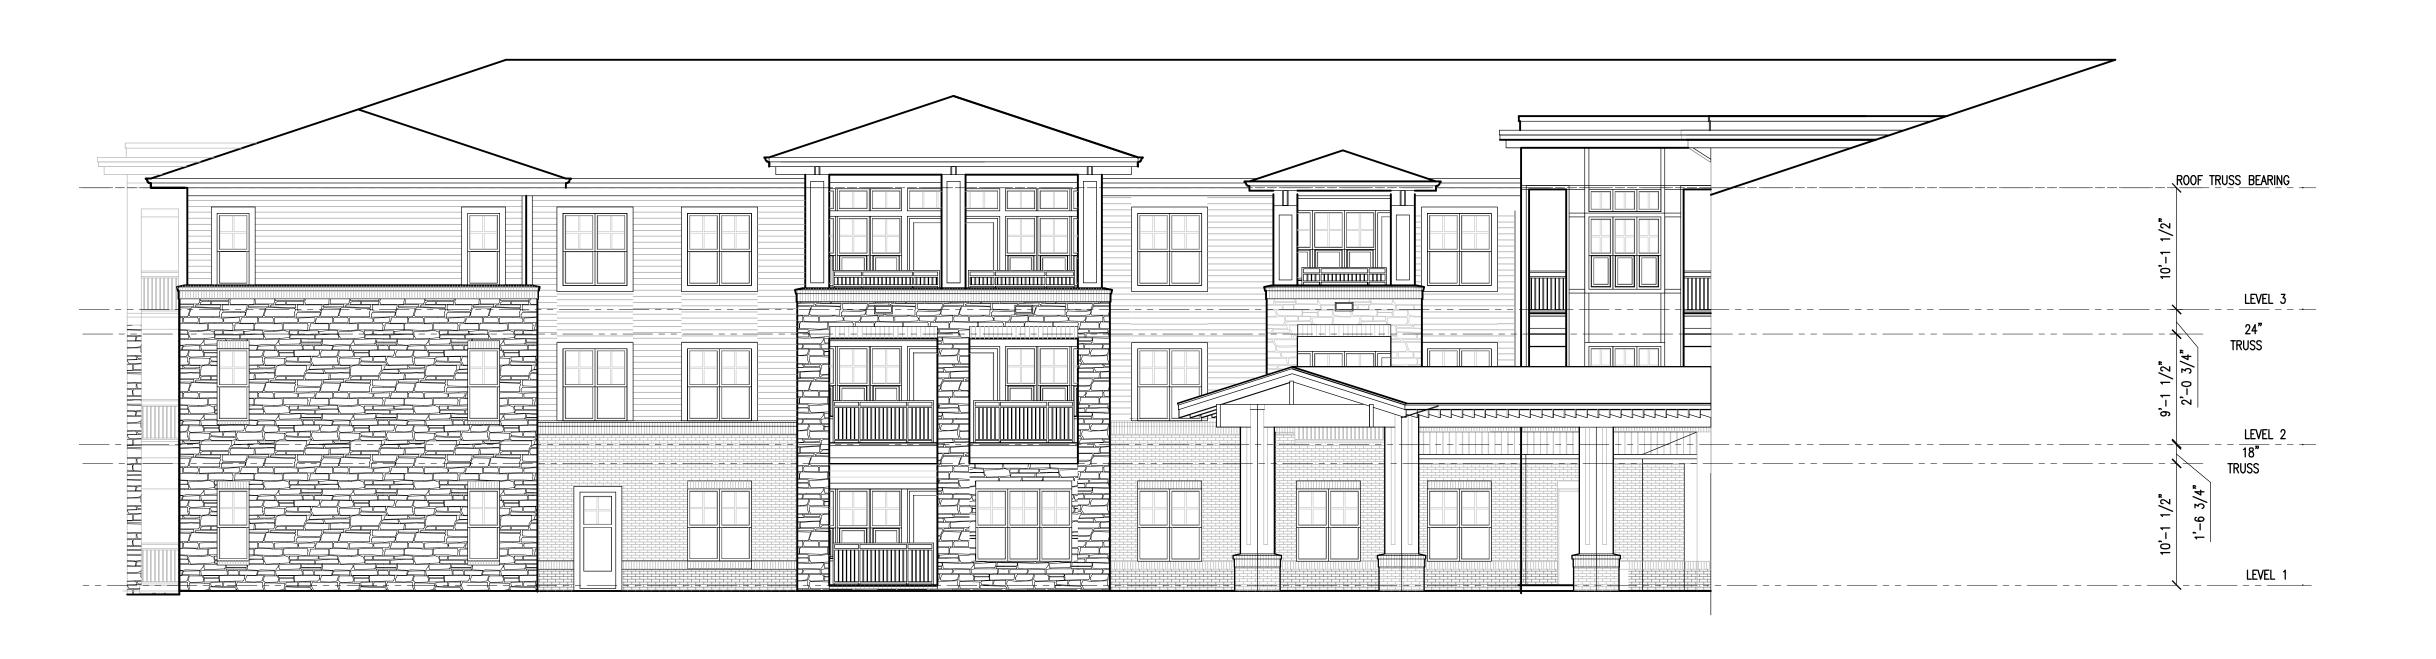

#### **Architectural Standards:**

Architectural elevations for all buildings are provided in the attachments. This includes the main 48-foot tall 3-story structure, 1 assisted living care structure, 2 memory care structures, and a detached garage.