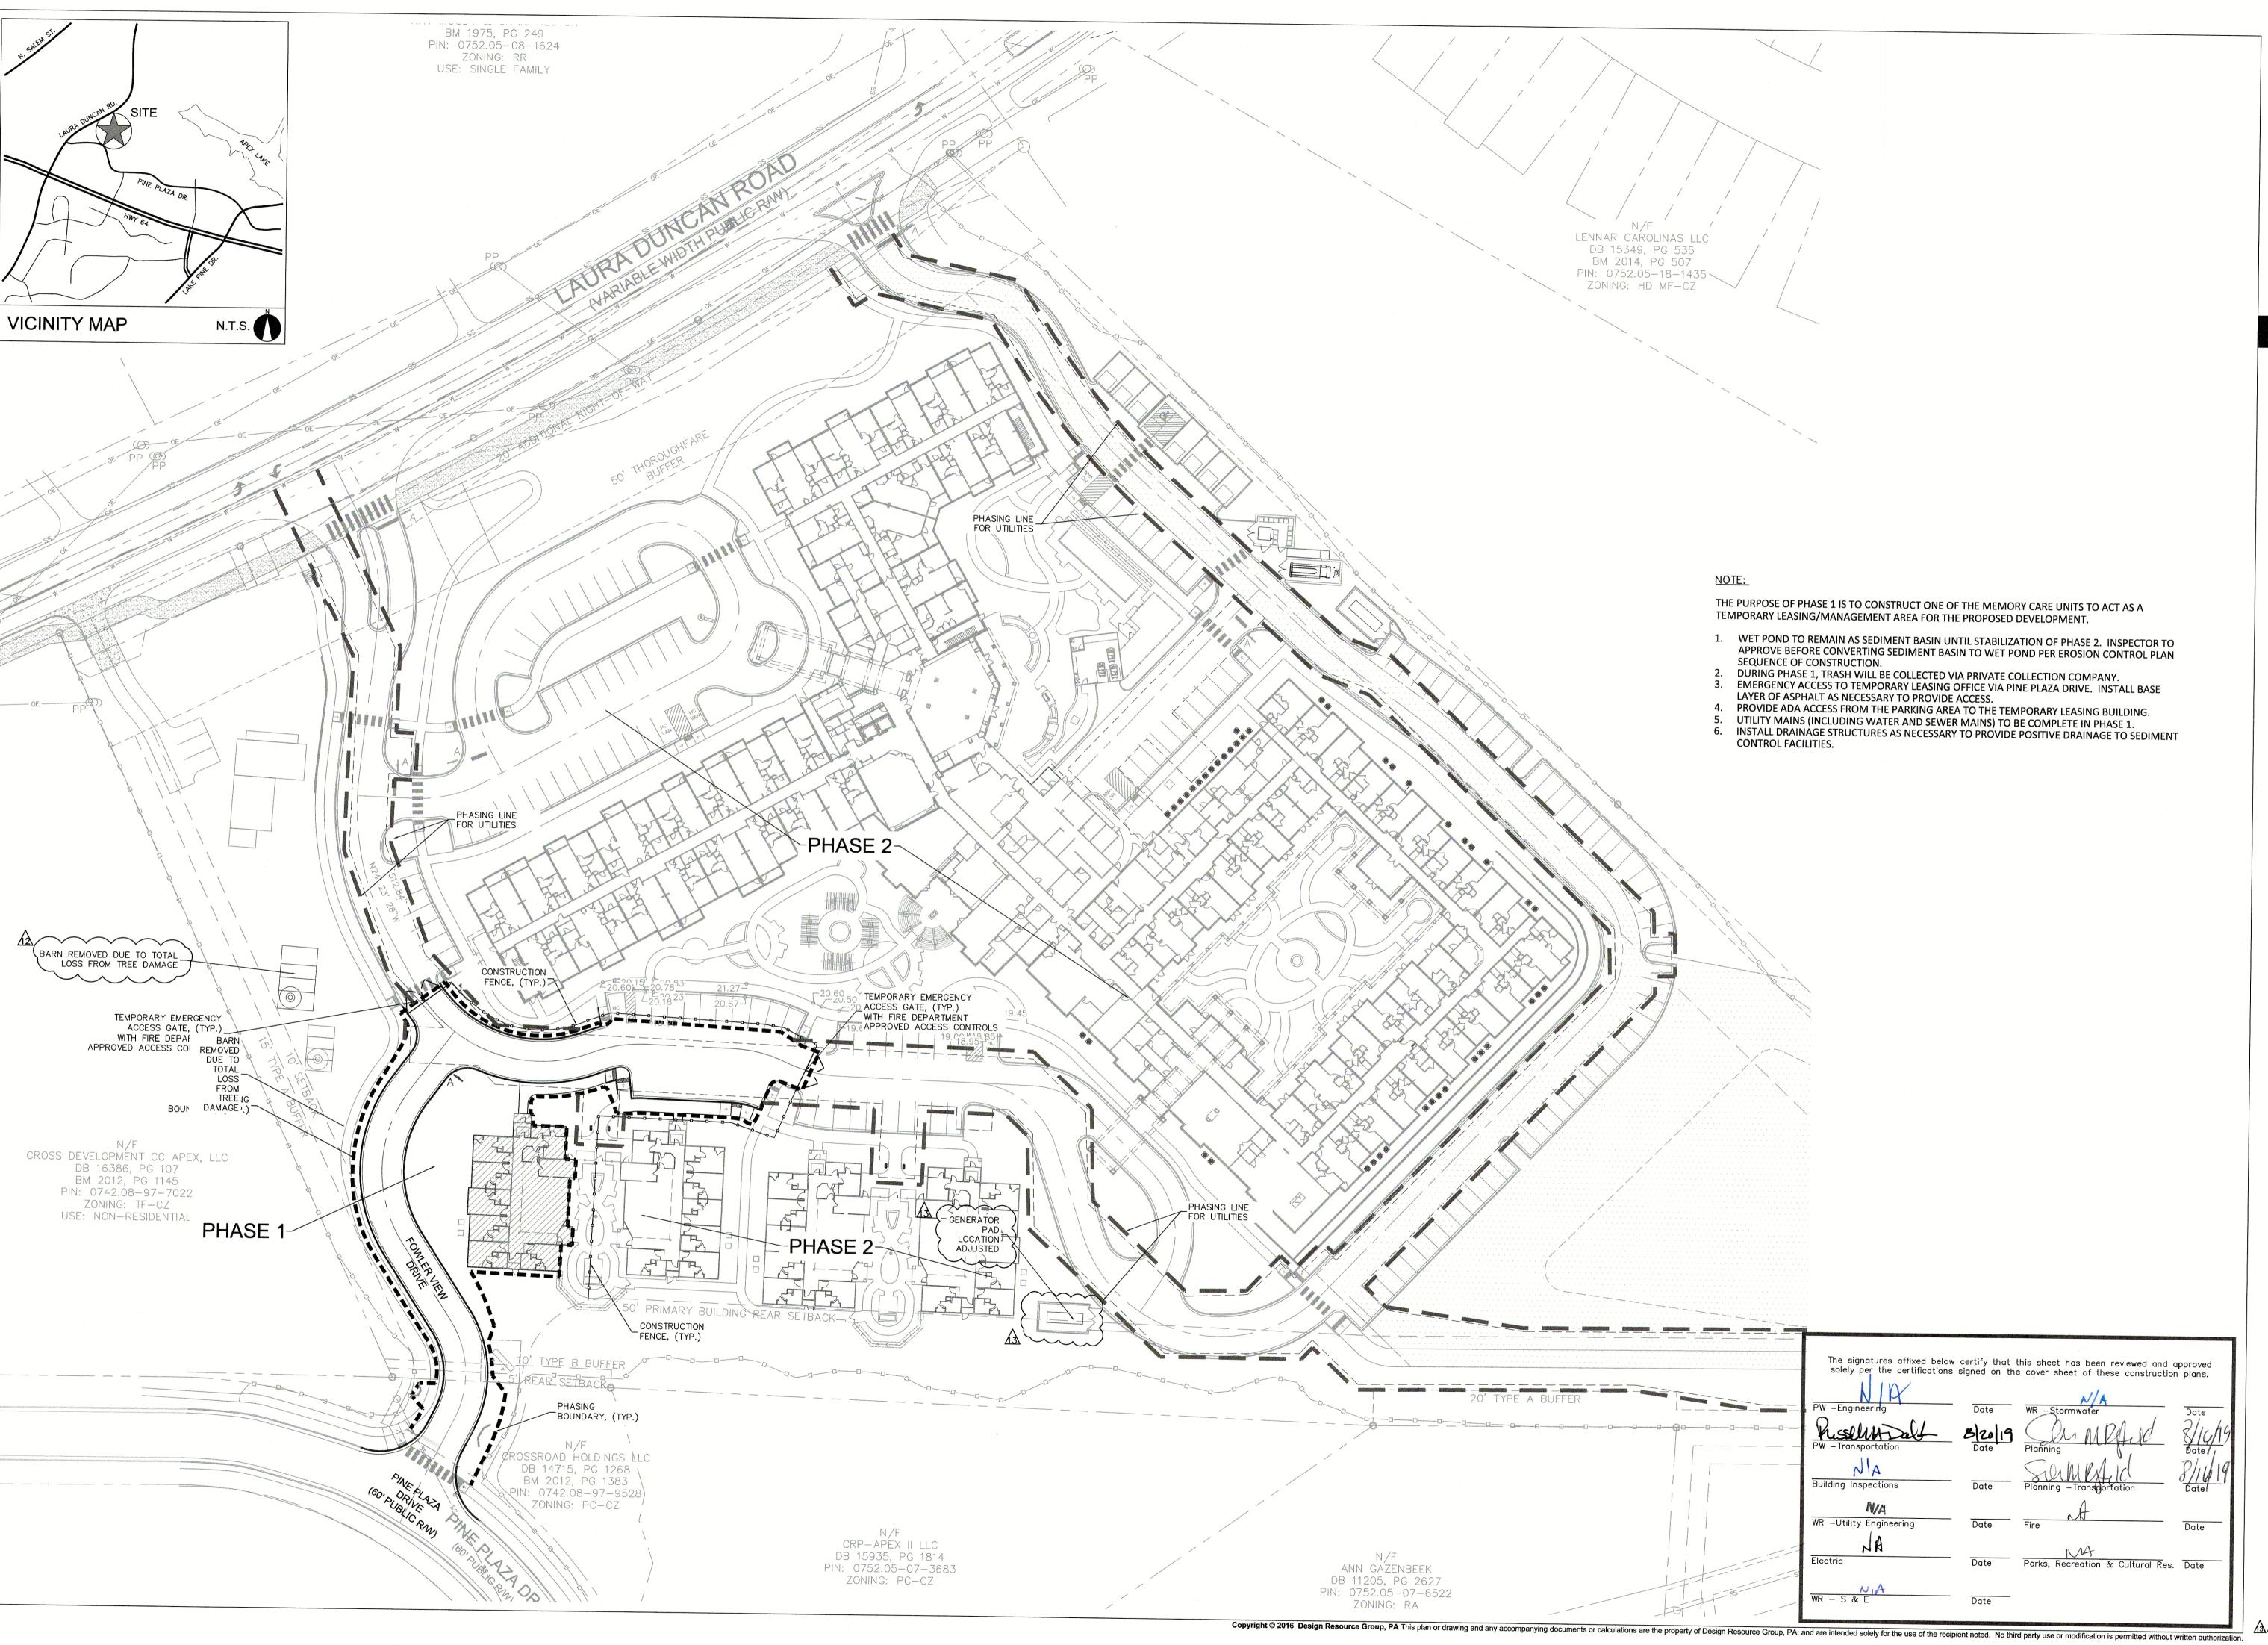

#### **REVISED MAJOR SITE PLAN**

**PROJECT DATA:** The applicant is proposing the construction of 153 Independent Living, Assisted Living, and Memory Care units in four (4) buildings spanning a total of 174,172 square feet.

The Revised Major Site Plan is submitted to reflect a correction in the total unit count, which was originally approved for 152 units. The applicant discovered the discrepancy between the approved number of units and the actual proposed number of units in the building design and is revising only the total unit count to reflect this discovery. There are no changes proposed to any other aspect of the approved plan.

**Resource Conservation Area:** The applicant is providing a total of 2.5 acres to be dedicated as RCA within three areas. This accounts for 22.81% of the overall site and includes the area containing the historic Mills House.

**Buffers:** The applicant is providing a 15-foot Type "A" buffer along the west property line, a 10-foot Type "B" buffer along the south property line and a 50-foot Thoroughfare (Type E) buffer along Laura Duncan Road. This complies with the Harris PUD (#16CZ25).

#### **Community Amenities:**

Two community amenities are required for this Major Site Plan. The applicant is providing a dog park and bike racks.

#### **APEX TRANSPORTATION PLAN/ACCESS and CIRCULATION:**

The Board of Adjustment granted a variance on October 20, 2016 from Sec. 7.5.4.E of the UDO to allow for the two access drives on a public street to only be 250-feet apart. The individual buildings will be accessed through a network of private drives and private sidewalks.