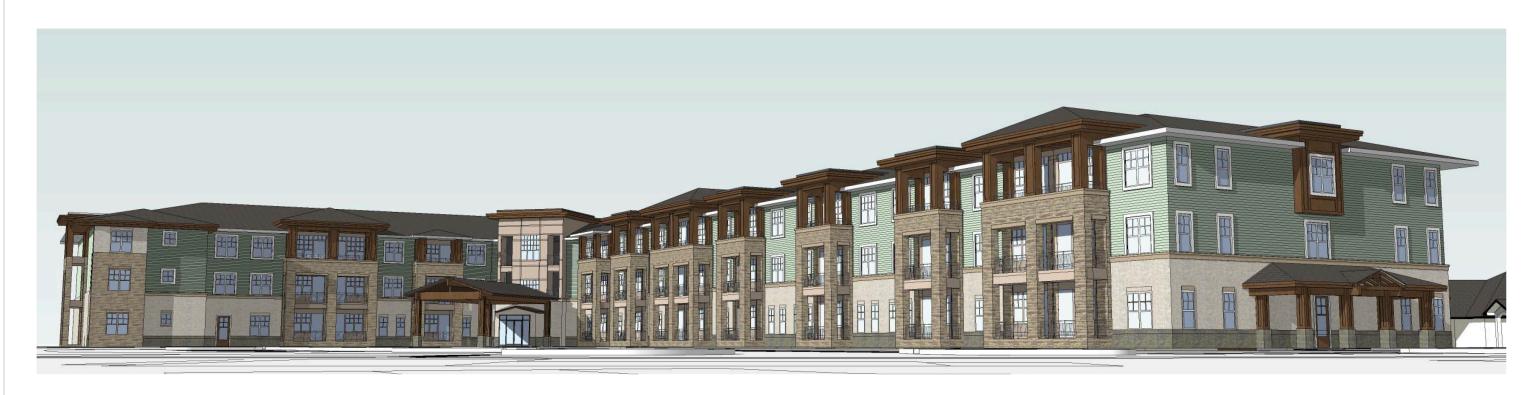

#### **REVISED MAJOR SITE PLAN**

**PROJECT DATA:** The applicant is proposing the construction of 153 Independent Living, Assisted Living, and Memory Care units in four (4) buildings spanning a total of 174,172 square feet.

#### **Architectural Standards:**

Architectural elevations for all buildings are provided in the attachments. This includes the main 48-foot tall 3-story structure, 1 assisted living care structure, 2 memory care structures, and a detached garage.