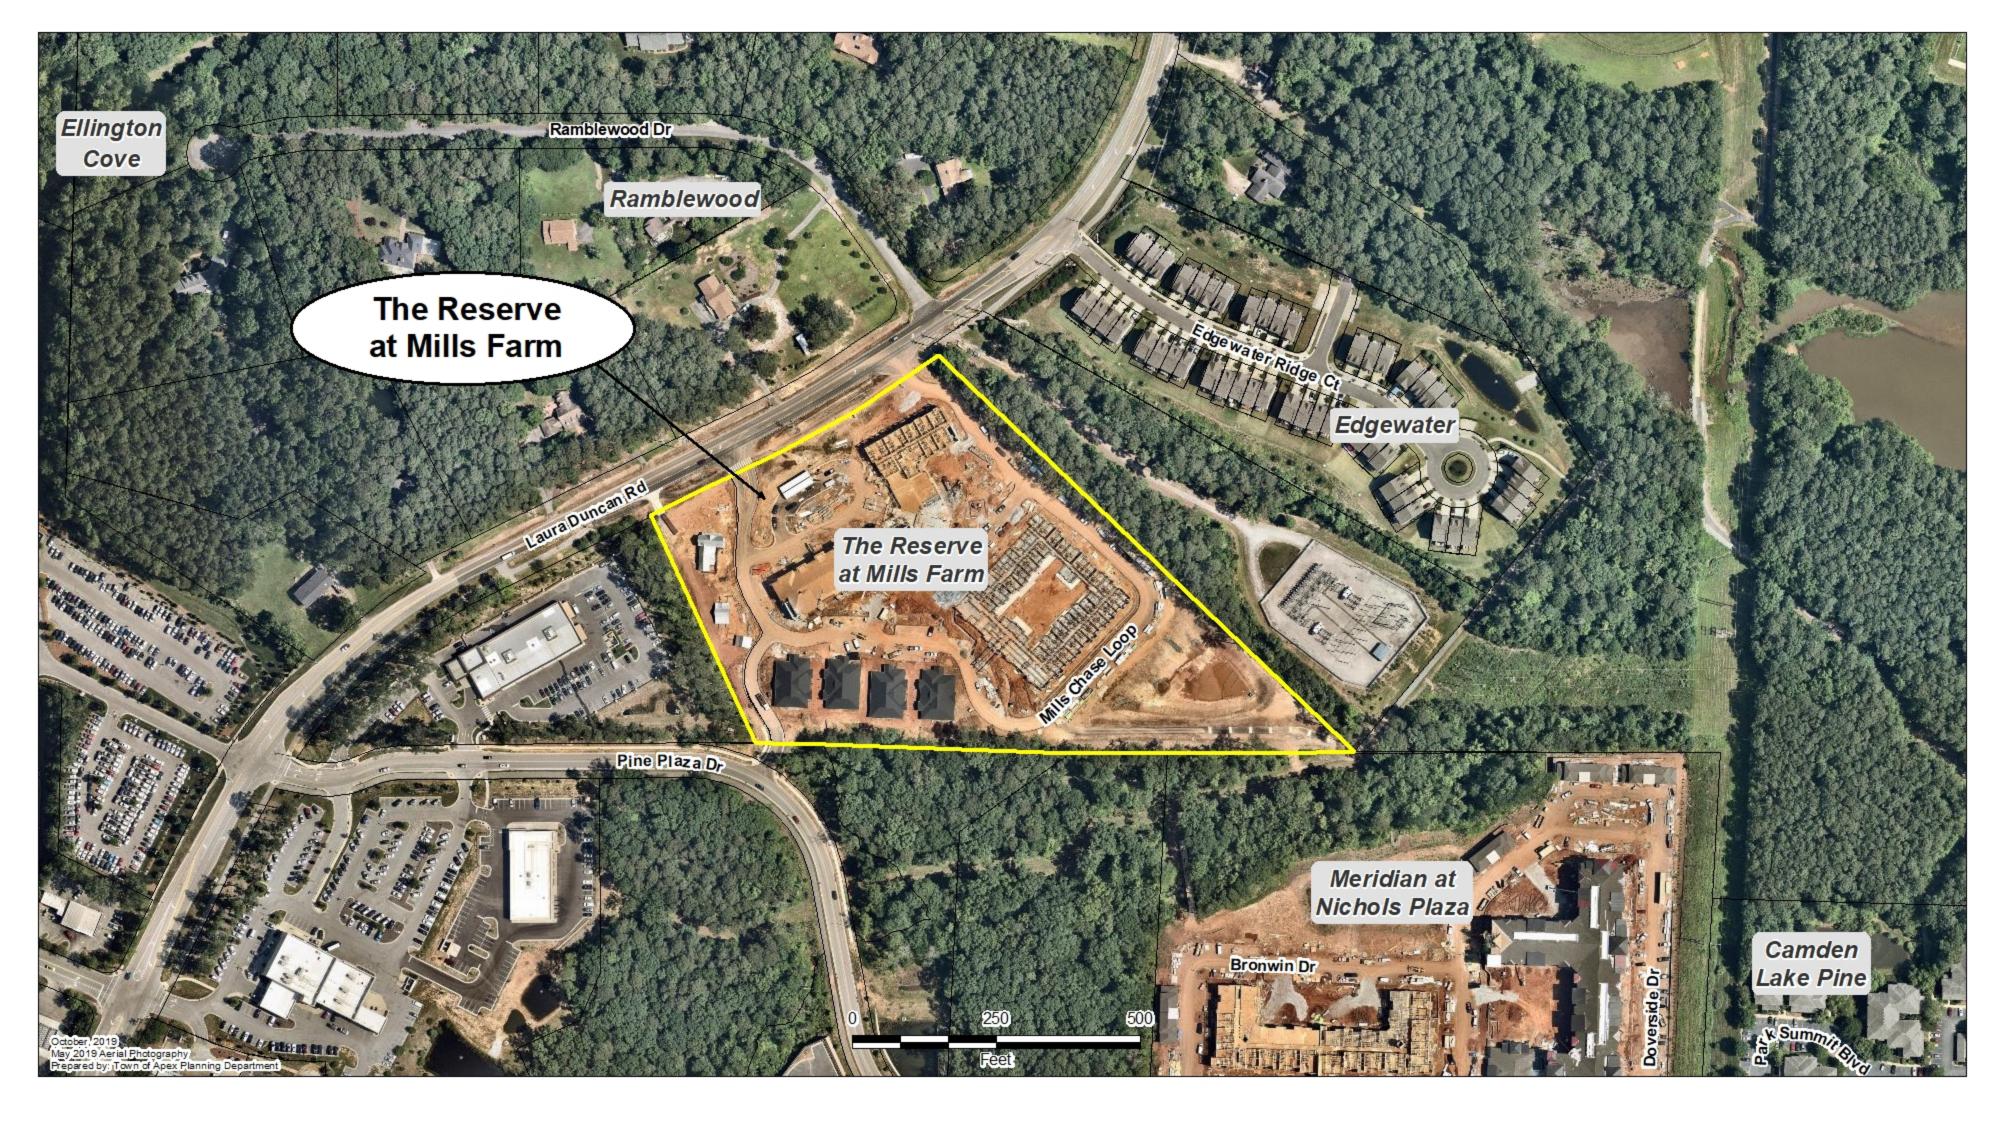

#### **BACKGROUND INFORMATION:**

Location: 2010 & 2030 Laura Duncan Road

Applicant/Owner: Mark Barker, NorthView Partners, LLC/Reserve at Mills Farm, LLC

#### PROJECT DESCRIPTION: Acreage: 11.23+ Acres

**PINs:** 0752084185 & 0752081005 **RCA Provided:** 2.5 acres (22.81%)

Current Zoning: High Density Multi-Family Residential-Conditional Zoning (HDMF-CZ #16CZ15) &

#### **Adjacent Zoning & Land Uses:**

|        | Zoning(s)                                                                                                                                          | Land Use(s)                                     |
|--------|----------------------------------------------------------------------------------------------------------------------------------------------------|-------------------------------------------------|
| North: | Rural Residential (RR)                                                                                                                             | Single-Family Residential                       |
| South: | Planned Commercial-Conditional Zoning (PC-CZ #11CZ13); Residential Agricultural (RA); Planned Unit Development-Conditional Zoning (PUD-CZ #16CZ08) | Vacant;<br>Meridian at Nichols Plaza Apartments |
| East:  | Rural Residential (RR)                                                                                                                             | Town of Apex Electrical Substation              |
| West:  | Tech/Flex-Conditional Zoning<br>(TF-CZ #15CZ12)                                                                                                    | Caliber Collision                               |

#### **Existing Conditions:**

The site contains two parcels with most of the site in various stages of construction. The historic Mills House and two accessory structures associated with the house have been relocated to the south west area of the development. The applicant is proposing to put these into a historic preservation and maintenance easement.