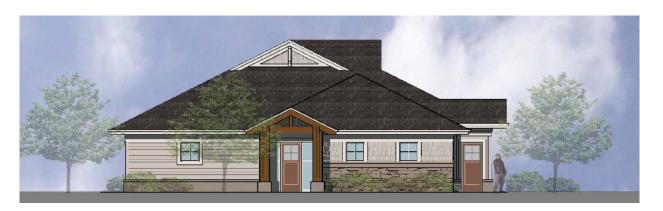

#### **Architectural Standards:**

Architectural elevations for all buildings are provided in the attachments. This includes the main 48-foot tall 3-story structure, 1 assisted living care structure, 2 memory care structures, and a detached garage.