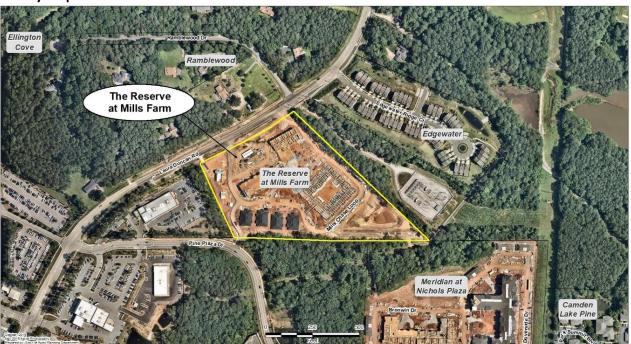

#### **BACKGROUND INFORMATION:**

Location: 2010 & 2030 Laura Duncan Road

Applicant/Owner: Mark Barker, NorthView Partners, LLC/Reserve at Mills Farm, LLC

#### **Adjacent Zoning & Land Uses:**

|        | Zoning(s)                                                                                                                                          | Land Use(s)                                     |
|--------|----------------------------------------------------------------------------------------------------------------------------------------------------|-------------------------------------------------|
| North: | Rural Residential (RR)                                                                                                                             | Single-Family Residential                       |
| South: | Planned Commercial-Conditional Zoning (PC-CZ #11CZ13); Residential Agricultural (RA); Planned Unit Development-Conditional Zoning (PUD-CZ #16CZ08) | Vacant;<br>Meridian at Nichols Plaza Apartments |
| East:  | Rural Residential (RR)                                                                                                                             | Town of Apex Electrical Substation              |
| West:  | Tech/Flex-Conditional Zoning<br>(TF-CZ #15CZ12)                                                                                                    | Caliber Collision                               |

#### **Existing Conditions:**

The site contains two parcels with most of the site in various stages of construction. The historic Mills House and two accessory structures associated with the house have been relocated to the south west area of the development. The applicant is proposing to put these into a historic preservation and maintenance easement.