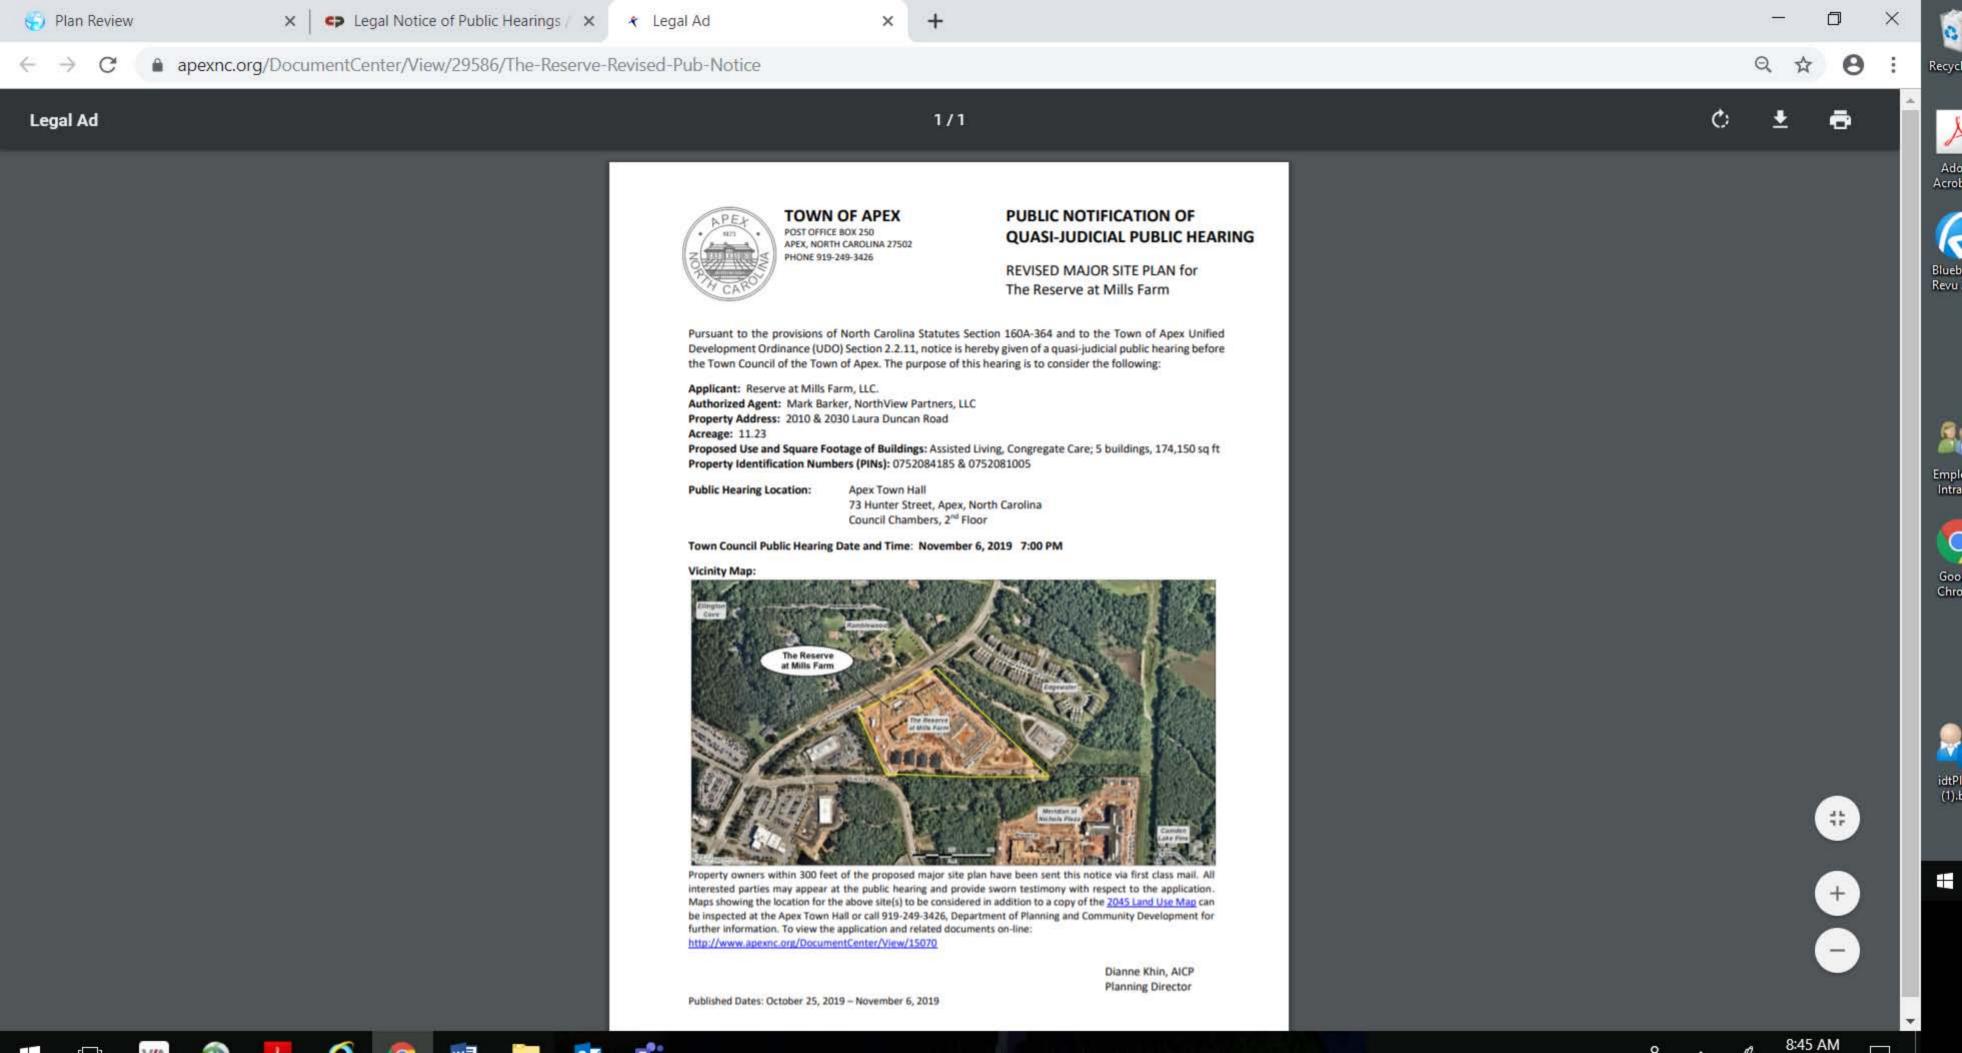

#### The Reserve at Mills Farm – REVISED Major Site Plan QUASI-JUDICIAL PUBLIC HEARING

November 6, 2019 Town Council Meeting

The purpose of the public hearing is to review, hear, consider and approve, approve with conditions, or disapprove the application for a Major Site Plan.

#### **BACKGROUND INFORMATION:**

Location: 2010 & 2030 Laura Duncan Road

Applicant/Owner: Mark Barker, NorthView Partners, LLC/Reserve at Mills Farm, LLC

#### PROJECT DESCRIPTION: Acreage: 11.23+ Acres

**PINs:** 0752084185 & 0752081005 **RCA Provided:** 2.5 acres (22.81%)

Current Zoning: High Density Multi-Family Residential-Conditional Zoning (HDMF-CZ #16CZ15) &