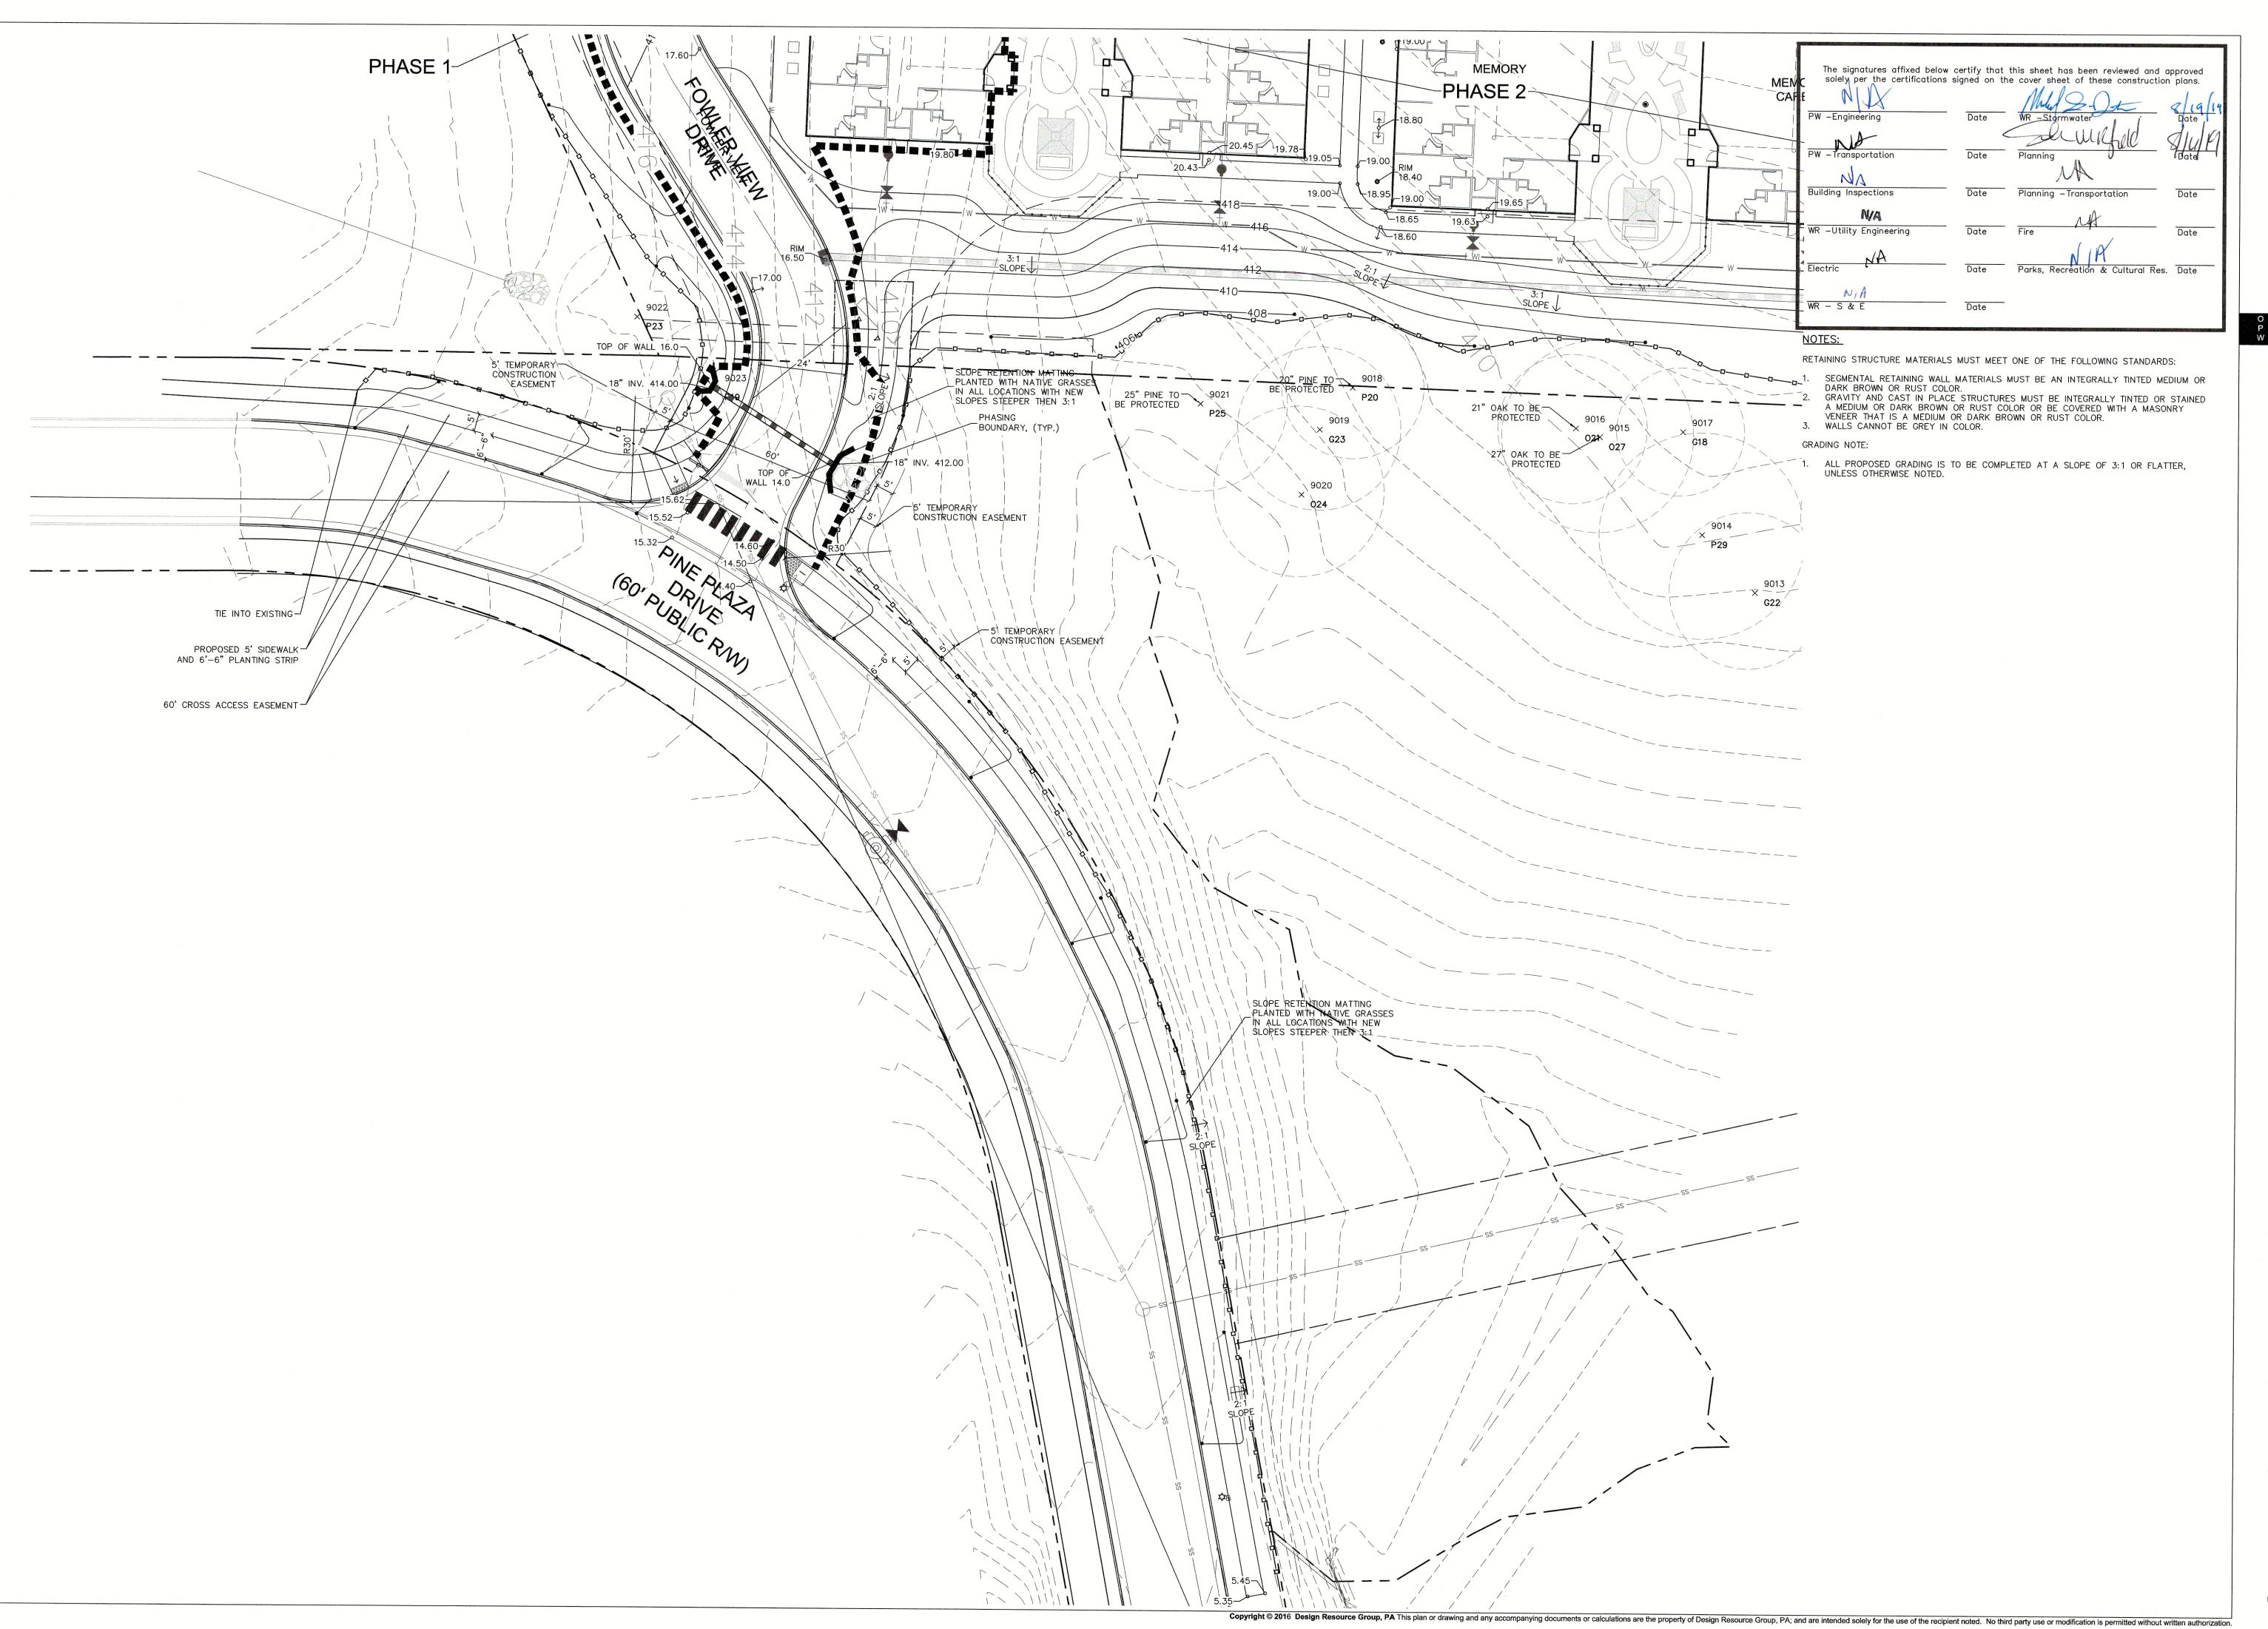

#### **REVISED MAJOR SITE PLAN**

**PROJECT DATA:** The applicant is proposing the construction of 153 Independent Living, Assisted Living, and Memory Care units in four (4) buildings spanning a total of 174,172 square feet.

#### **Architectural Standards:**

Architectural elevations for all buildings are provided in the attachments. This includes the main 48-foot tall 3-story structure, 1 assisted living care structure, 2 memory care structures, and a detached garage.

**Resource Conservation Area:** The applicant is providing a total of 2.5 acres to be dedicated as RCA within three areas. This accounts for 22.81% of the overall site and includes the area containing the historic Mills House.

**Buffers:** The applicant is providing a 15-foot Type "A" buffer along the west property line, a 10-foot Type "B" buffer along the south property line and a 50-foot Thoroughfare (Type E) buffer along Laura Duncan Road. This complies with the Harris PUD (#16CZ25).

#### The Reserve at Mills Farm – REVISED Major Site Plan QUASI-JUDICIAL PUBLIC HEARING

November 6, 2019 Town Council Meeting

**Parking:** The applicant is proposing a total of 152 parking spaces including 9 accessible spaces and 8 enclosed spaces within a garage structure. The UDO only requires a total of 126 parking spaces.

#### **PARKS AND RECREATION:**

This plan was reviewed by the Parks, Recreation, and Cultural Resources Advisory Commission on January 18, 2017, and a fee in lieu of \$1,899.55 per dwelling unit, for a total of \$290,631.15 was recommended. The applicant will also be granted credit for a 10-foot Multi-use Path as shown on the Town of Apex Bicycle, Pedestrian and Equestrian Plan. The Multi-use Path has been provided on the proposed Major Site Plan.

#### **APEX TRANSPORTATION PLAN/ACCESS and CIRCULATION:**

The Board of Adjustment granted a variance on October 20, 2016 from Sec. 7.5.4.E of the UDO to allow for the two access drives on a public street to only be 250-feet apart. The individual buildings will be accessed through a network of private drives and private sidewalks.