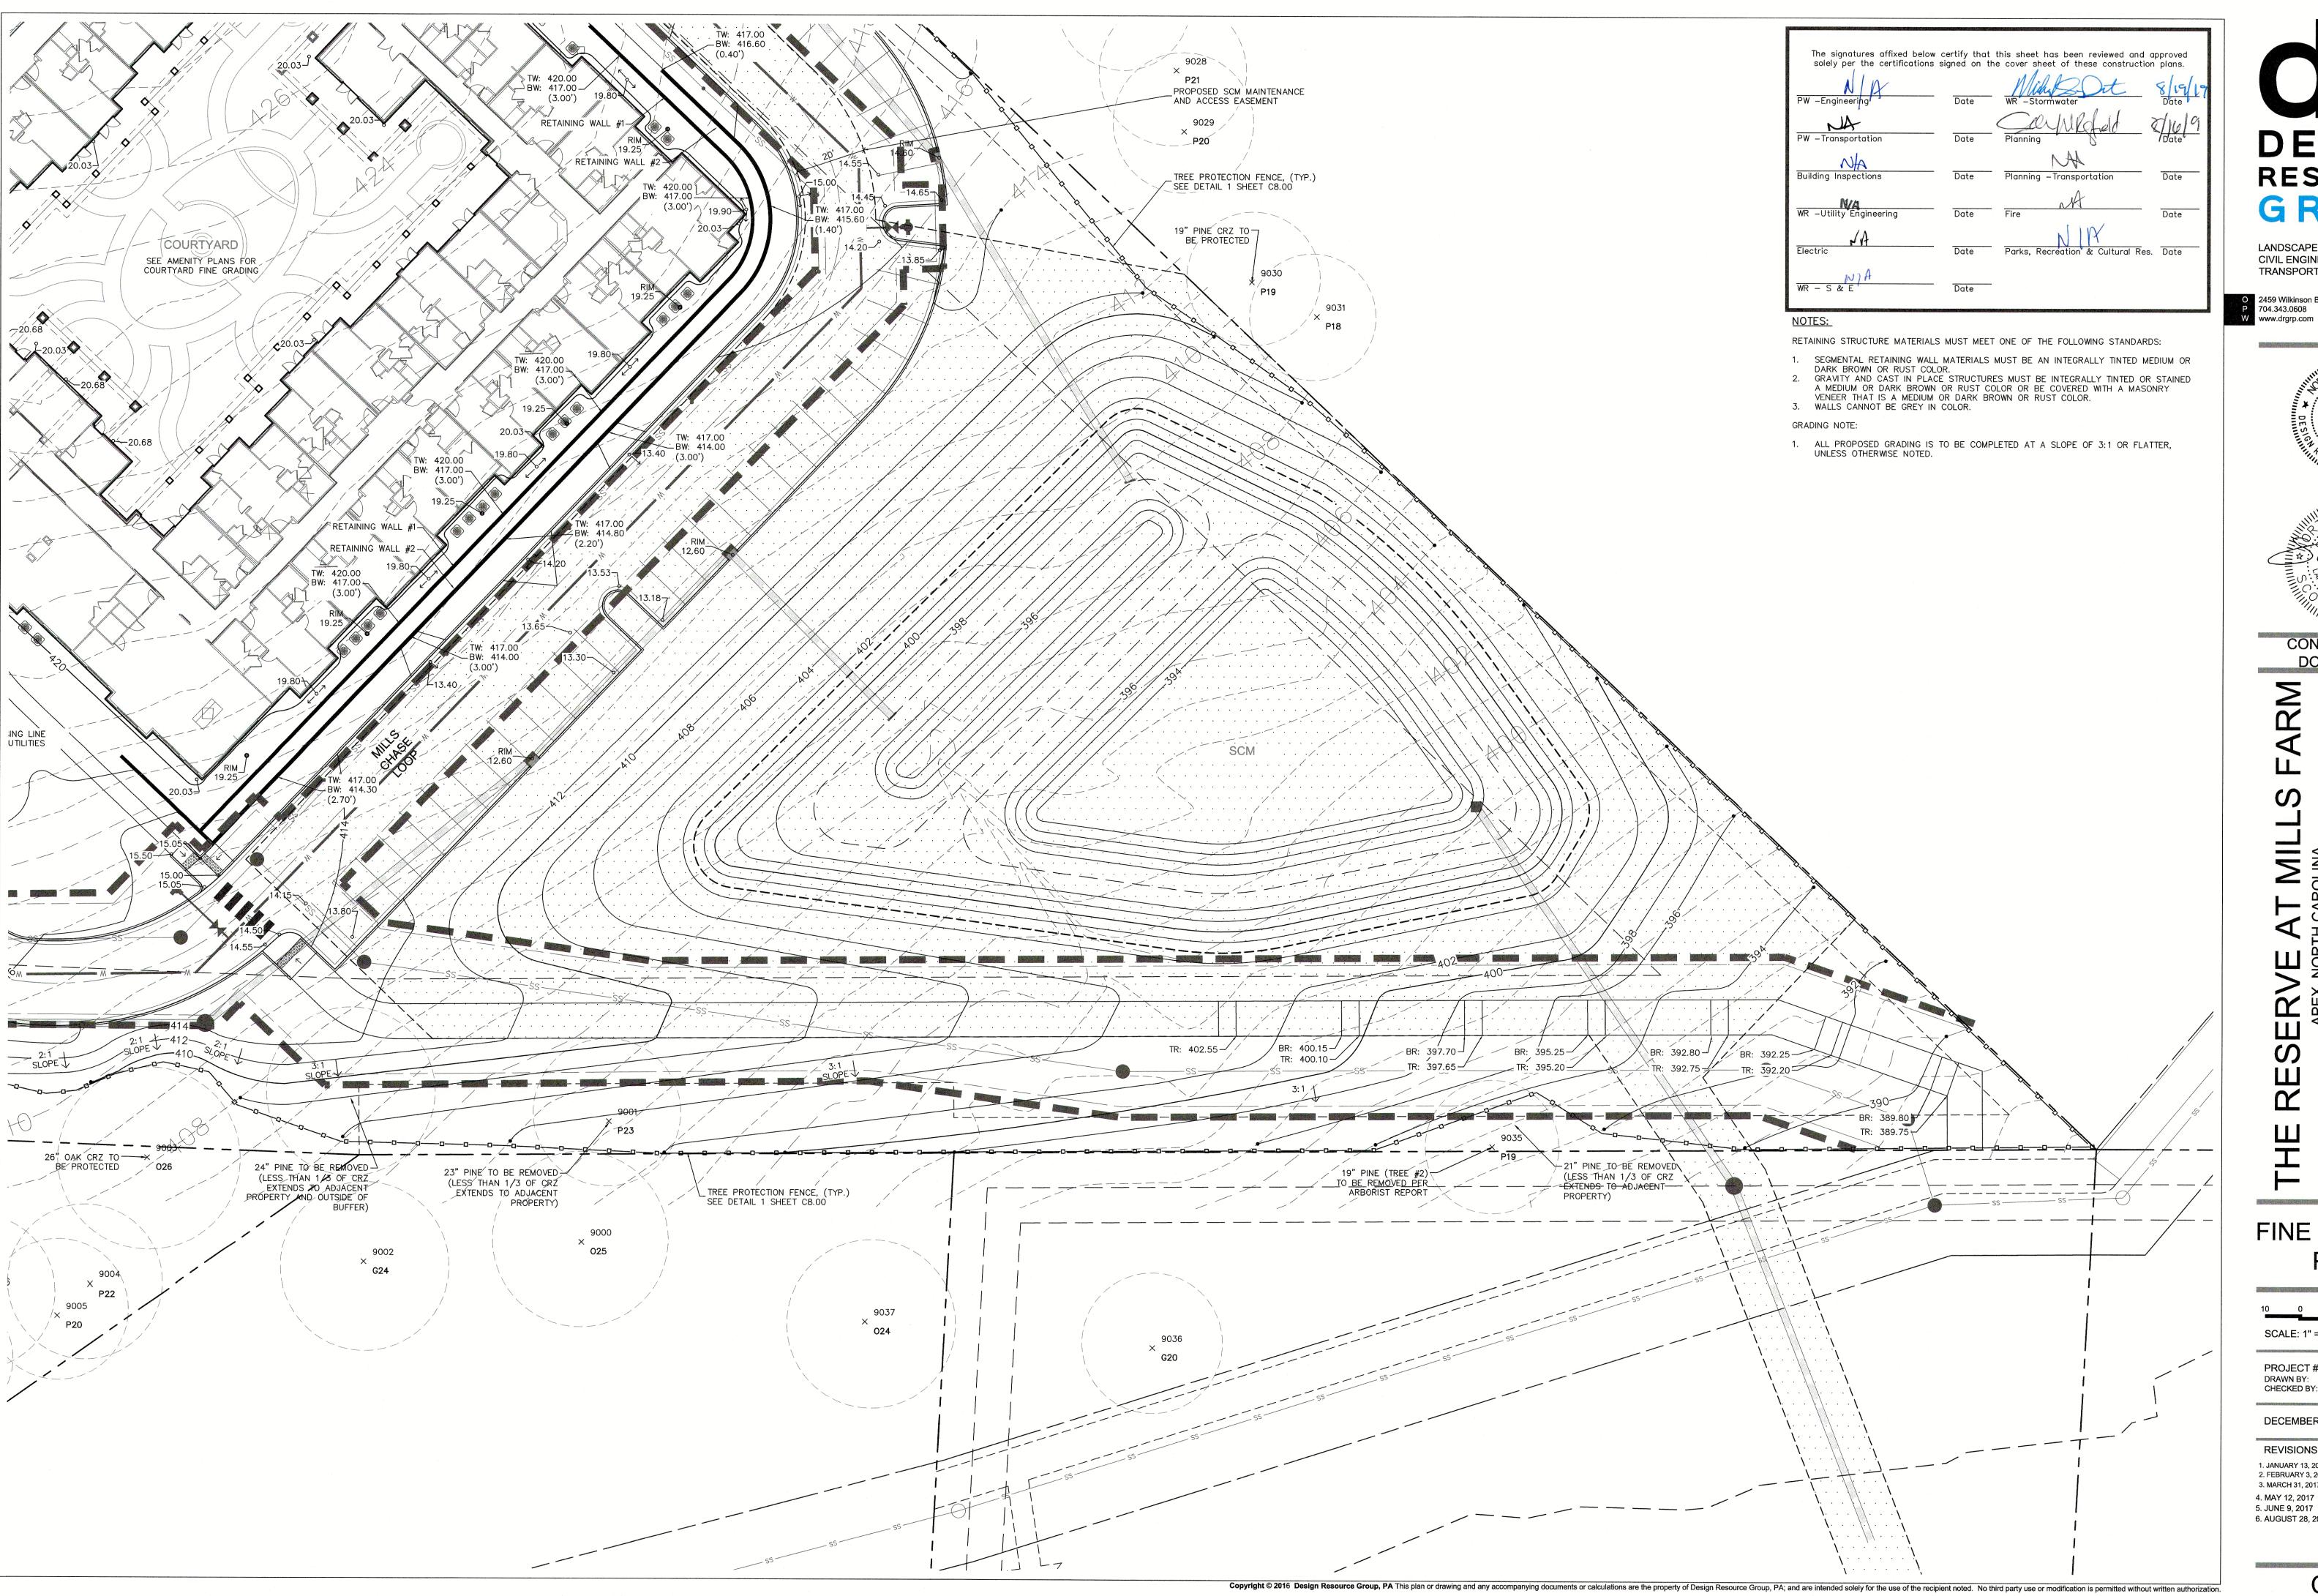

#### **Storm Drainage:**

The site is located in the Williams Creek (Neuse River) Primary Watershed Protection Overlay District. The amount of impervious surface proposed is 5.46 acres, 48.7% of the site. An SCM has been constructed onsite to manage storm drainage. The proposed development will comply with the requirements of the UDO.

#### **Grading:**

The proposed Major Site Plan meets all requirements of the Unified Development Ordinance. RCA and preserved buffers are protected with Tree Protection Fencing.