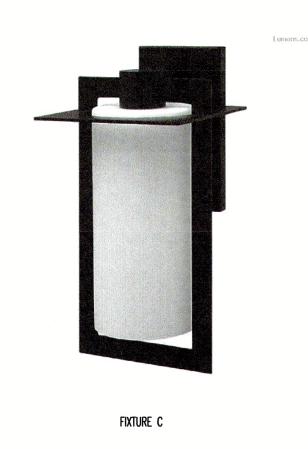

#### Lighting:

Pole mounted lighting shall be provided within the parking lots and the lighting plan meets the standards of the UDO. The maximum pole height is 30 feet and all poles and fixtures will be painted black.