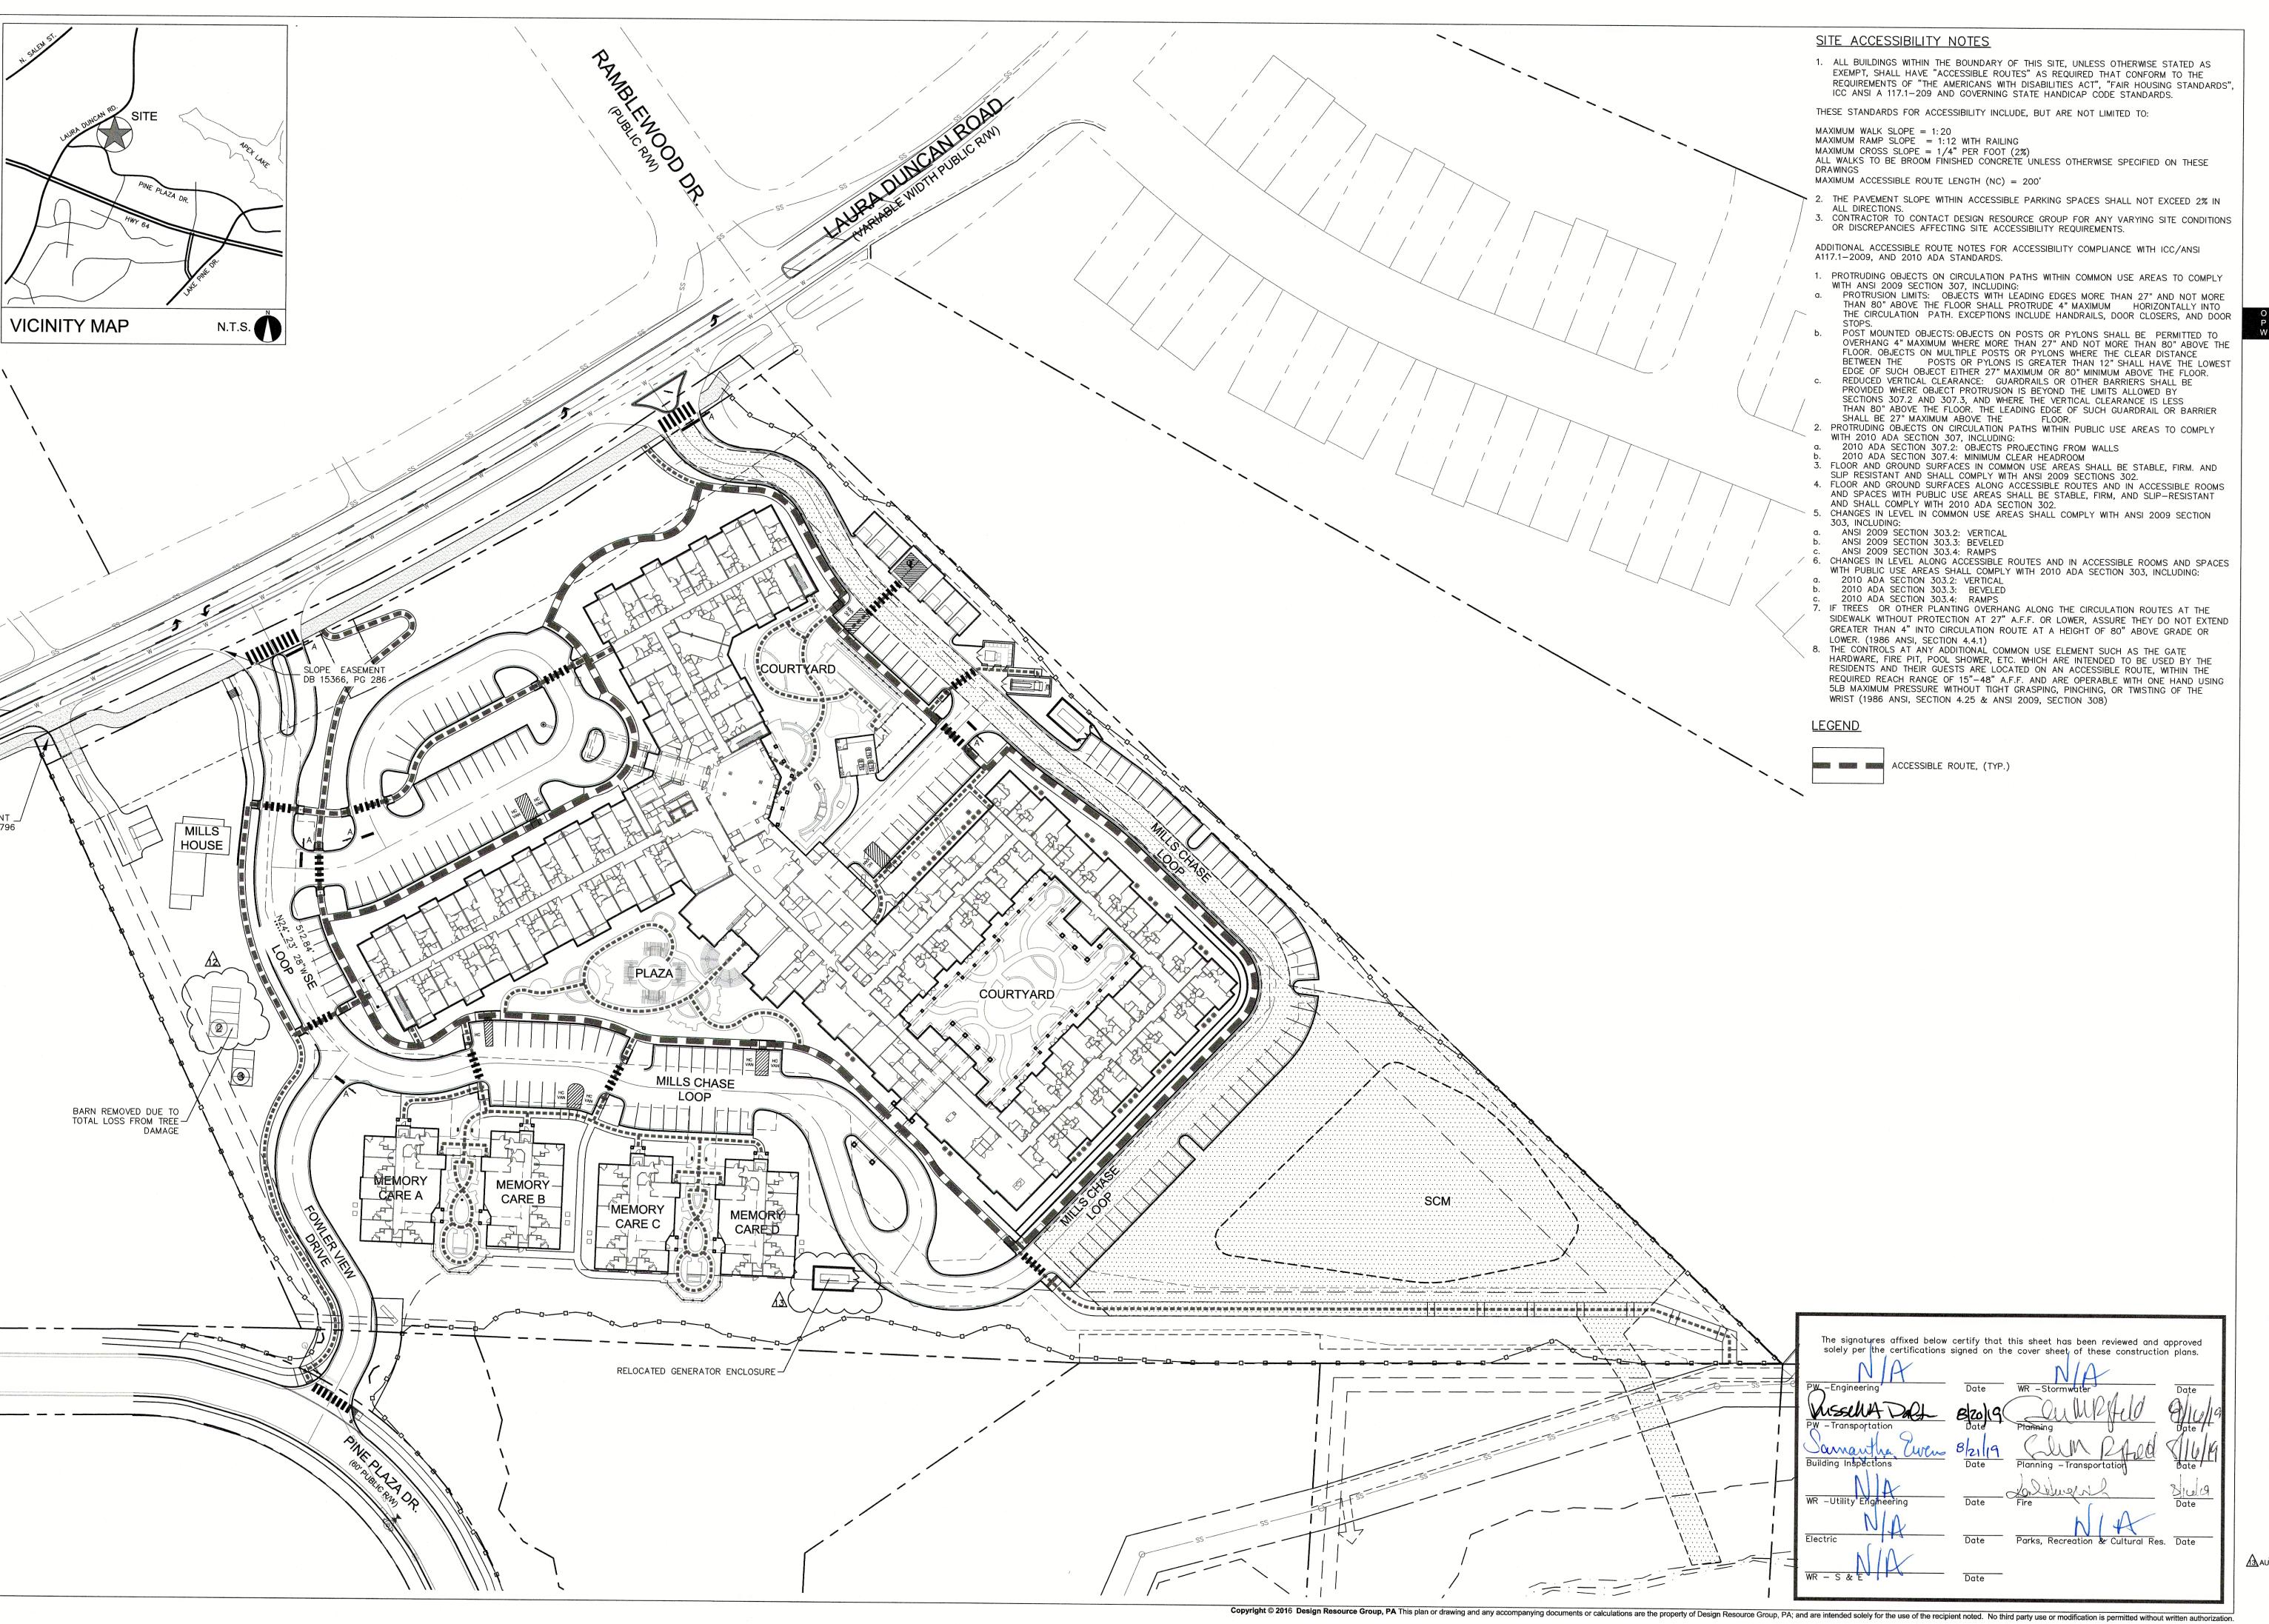

#### **Existing Conditions:**

The site contains two parcels with most of the site in various stages of construction. The historic Mills House and two accessory structures associated with the house have been relocated to the south west area of the development. The applicant is proposing to put these into a historic preservation and maintenance easement.

#### **REVISED MAJOR SITE PLAN**

**PROJECT DATA:** The applicant is proposing the construction of 153 Independent Living, Assisted Living, and Memory Care units in four (4) buildings spanning a total of 174,172 square feet.

#### **Architectural Standards:**

Architectural elevations for all buildings are provided in the attachments. This includes the main 48-foot tall 3-story structure, 1 assisted living care structure, 2 memory care structures, and a detached garage.

**Resource Conservation Area:** The applicant is providing a total of 2.5 acres to be dedicated as RCA within three areas. This accounts for 22.81% of the overall site and includes the area containing the historic Mills House.

**Buffers:** The applicant is providing a 15-foot Type "A" buffer along the west property line, a 10-foot Type "B" buffer along the south property line and a 50-foot Thoroughfare (Type E) buffer along Laura Duncan Road. This complies with the Harris PUD (#16CZ25).

#### **Community Amenities:**

Two community amenities are required for this Major Site Plan. The applicant is providing a dog park and bike racks.

#### **PARKS AND RECREATION:**

This plan was reviewed by the Parks, Recreation, and Cultural Resources Advisory Commission on January 18, 2017, and a fee in lieu of \$1,899.55 per dwelling unit, for a total of \$290,631.15 was recommended. The applicant will also be granted credit for a 10-foot Multi-use Path as shown on the Town of Apex Bicycle, Pedestrian and Equestrian Plan. The Multi-use Path has been provided on the proposed Major Site Plan.

#### **APEX TRANSPORTATION PLAN/ACCESS and CIRCULATION:**

The Board of Adjustment granted a variance on October 20, 2016 from Sec. 7.5.4.E of the UDO to allow for the two access drives on a public street to only be 250-feet apart. The individual buildings will be accessed through a network of private drives and private sidewalks.