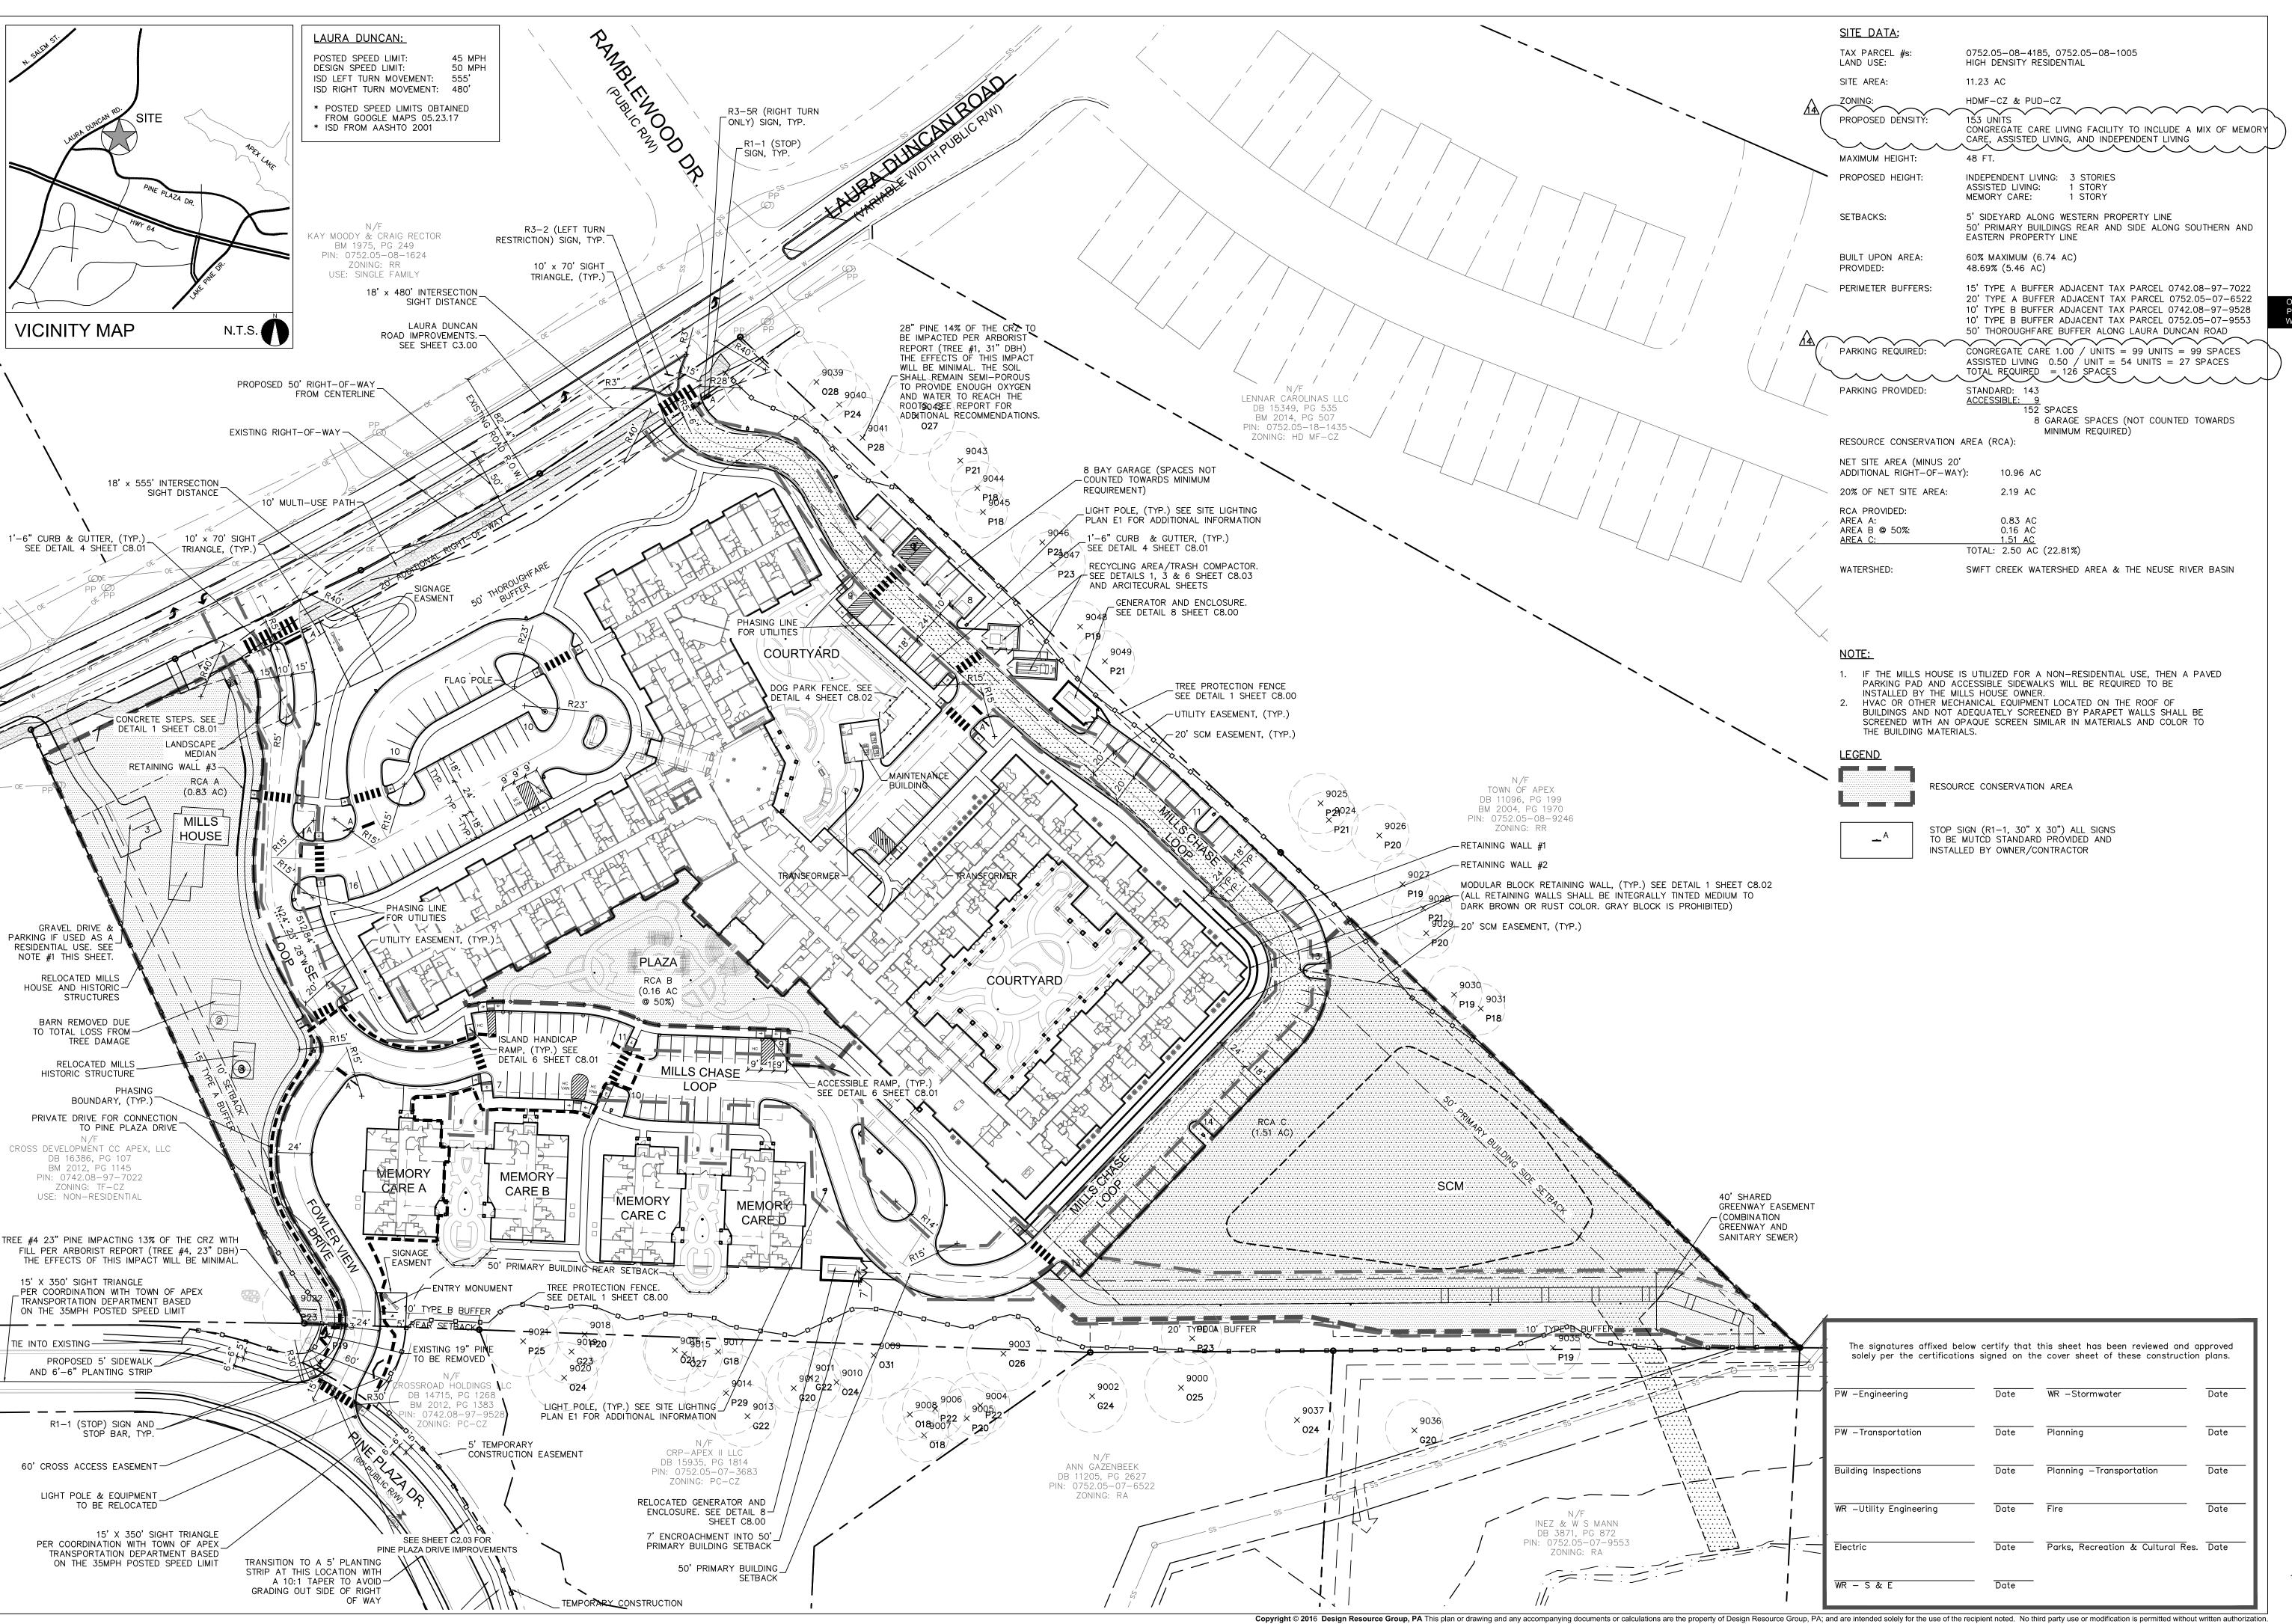

#### **REVISED MAJOR SITE PLAN**

**PROJECT DATA:** The applicant is proposing the construction of 153 Independent Living, Assisted Living, and Memory Care units in four (4) buildings spanning a total of 174,172 square feet.

#### **Architectural Standards:**

Architectural elevations for all buildings are provided in the attachments. This includes the main 48-foot tall 3-story structure, 1 assisted living care structure, 2 memory care structures, and a detached garage.

**Resource Conservation Area:** The applicant is providing a total of 2.5 acres to be dedicated as RCA within three areas. This accounts for 22.81% of the overall site and includes the area containing the historic Mills House.

**Buffers:** The applicant is providing a 15-foot Type "A" buffer along the west property line, a 10-foot Type "B" buffer along the south property line and a 50-foot Thoroughfare (Type E) buffer along Laura Duncan Road. This complies with the Harris PUD (#16CZ25).

#### **Community Amenities:**

Two community amenities are required for this Major Site Plan. The applicant is providing a dog park and bike racks.

#### The Reserve at Mills Farm – REVISED Major Site Plan QUASI-JUDICIAL PUBLIC HEARING

November 6, 2019 Town Council Meeting

**Parking:** The applicant is proposing a total of 152 parking spaces including 9 accessible spaces and 8 enclosed spaces within a garage structure. The UDO only requires a total of 126 parking spaces.

#### **PARKS AND RECREATION:**

This plan was reviewed by the Parks, Recreation, and Cultural Resources Advisory Commission on January 18, 2017, and a fee in lieu of \$1,899.55 per dwelling unit, for a total of \$290,631.15 was recommended. The applicant will also be granted credit for a 10-foot Multi-use Path as shown on the Town of Apex Bicycle, Pedestrian and Equestrian Plan. The Multi-use Path has been provided on the proposed Major Site Plan.

#### **APEX TRANSPORTATION PLAN/ACCESS and CIRCULATION:**

The Board of Adjustment granted a variance on October 20, 2016 from Sec. 7.5.4.E of the UDO to allow for the two access drives on a public street to only be 250-feet apart. The individual buildings will be accessed through a network of private drives and private sidewalks.