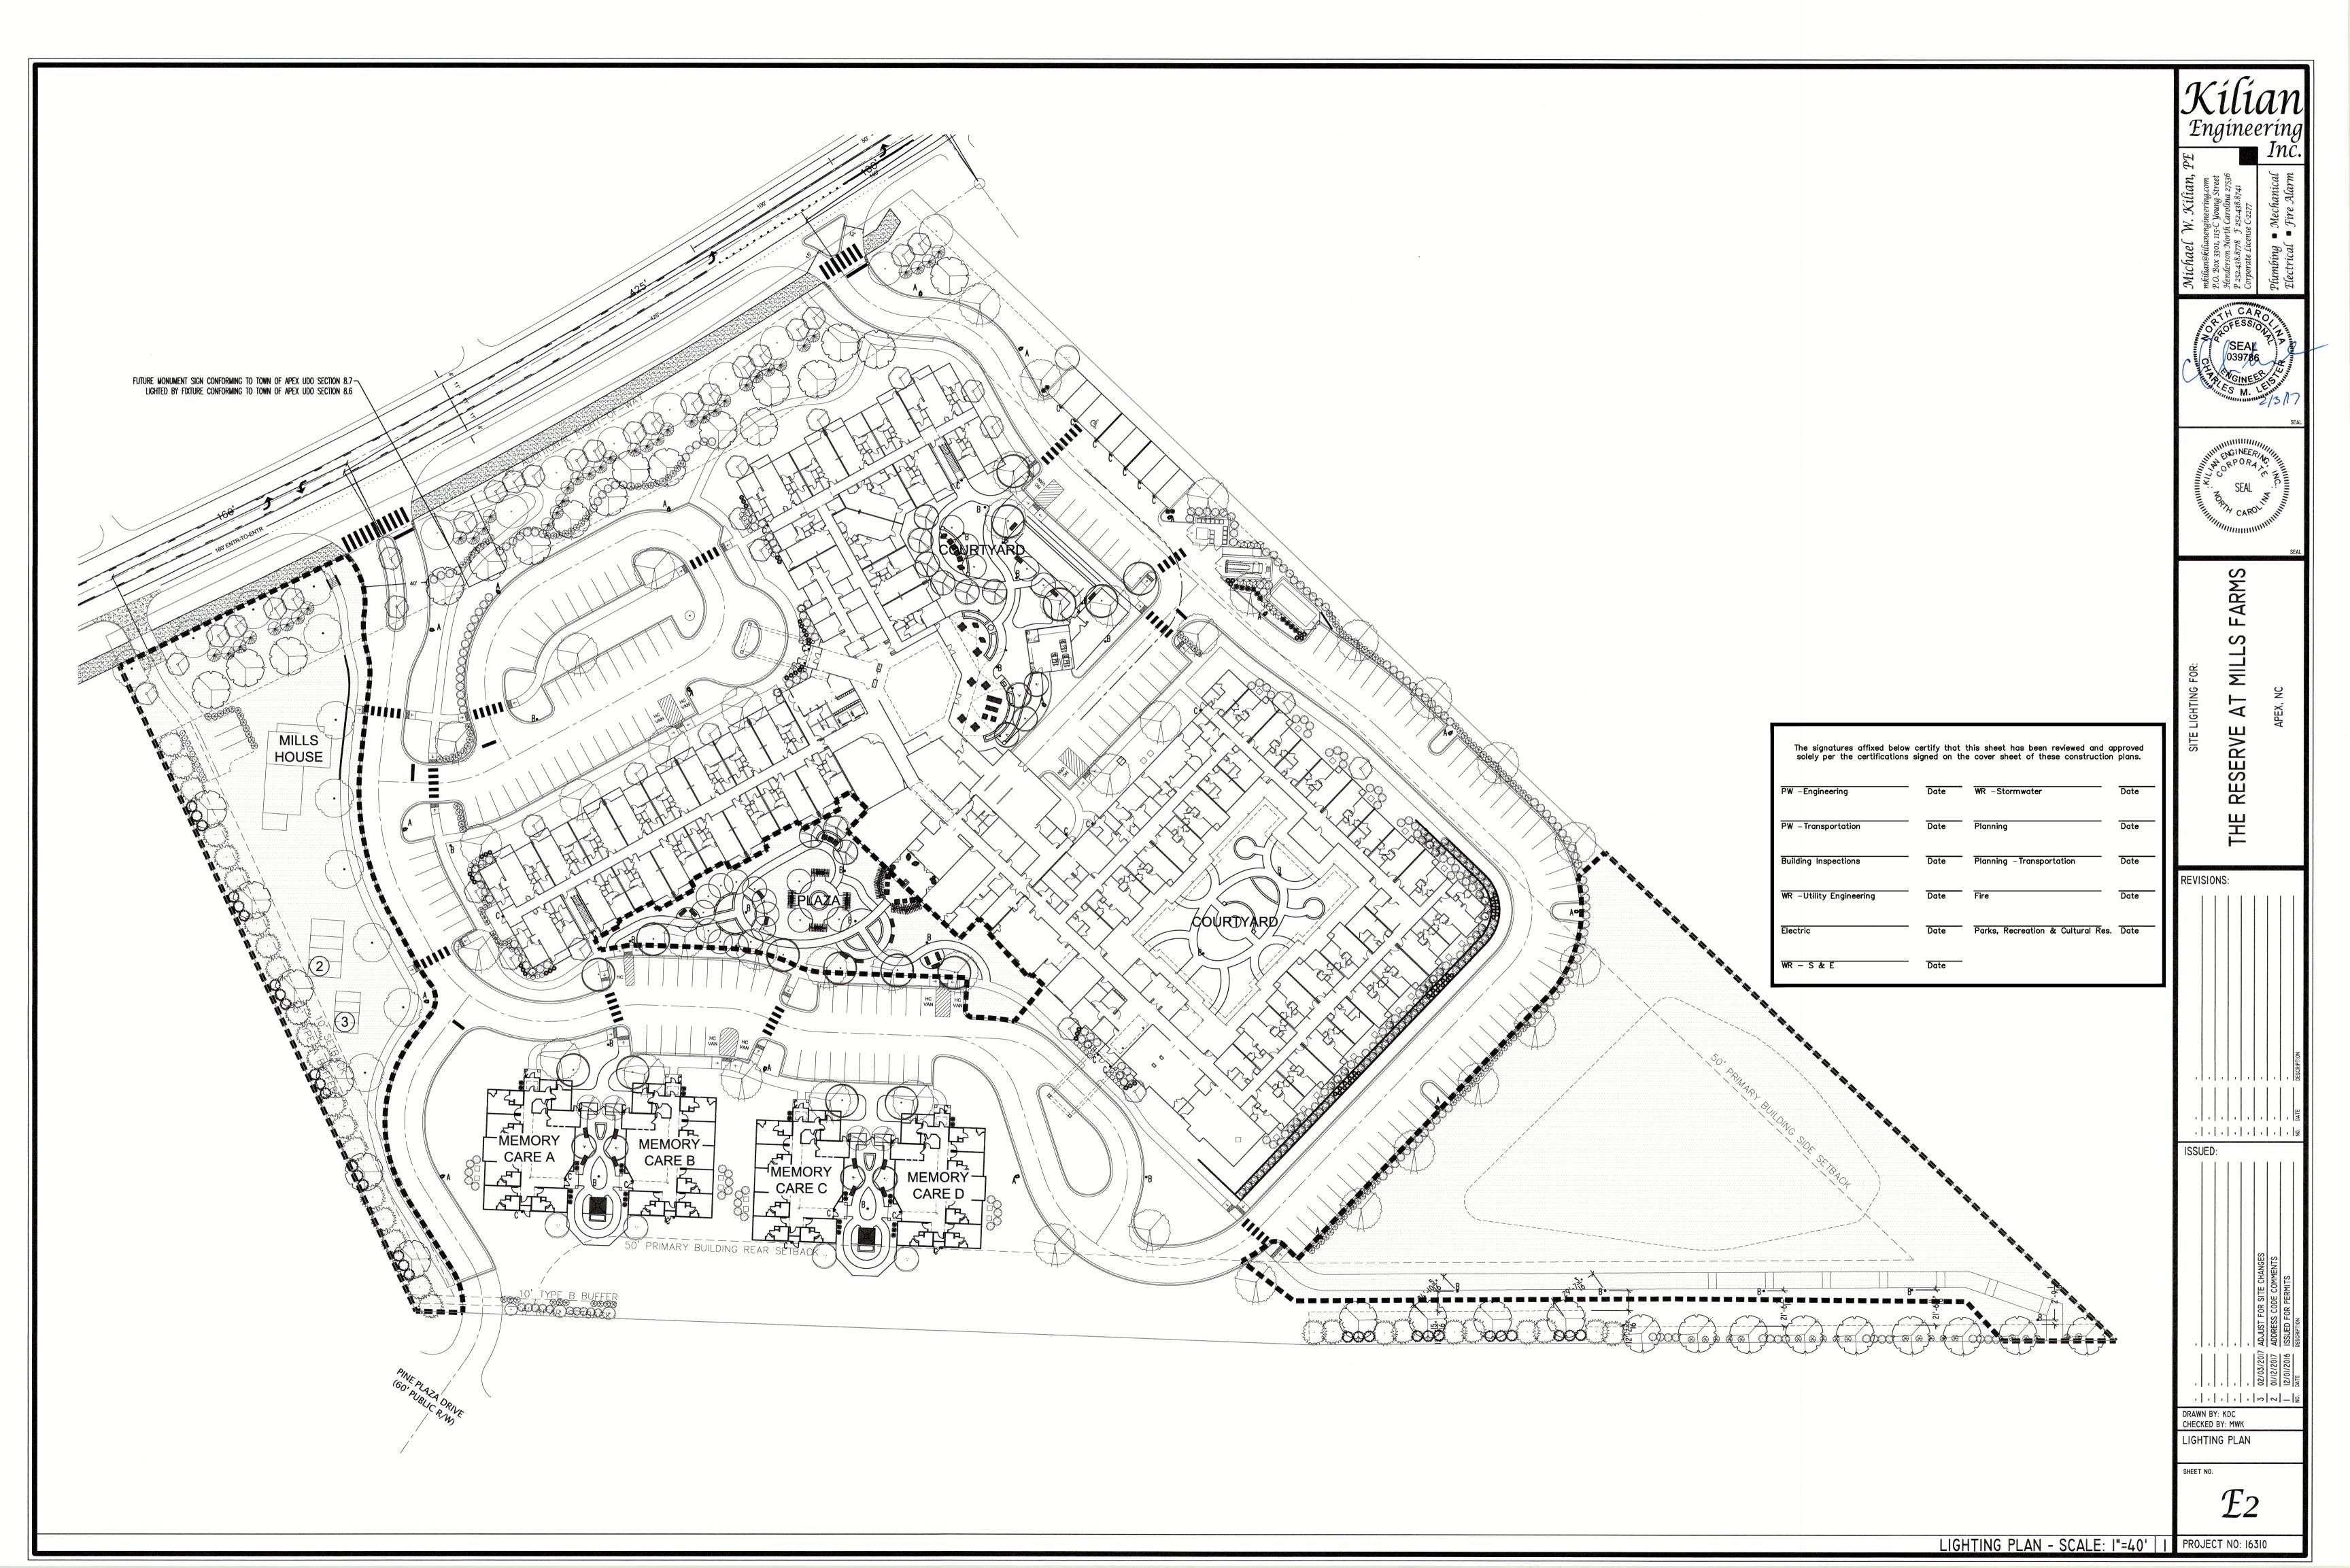

#### Lighting:

Pole mounted lighting shall be provided within the parking lots and the lighting plan meets the standards of the UDO. The maximum pole height is 30 feet and all poles and fixtures will be painted black.

**Resource Conservation Area:** The applicant is providing a total of 2.5 acres to be dedicated as RCA within three areas. This accounts for 22.81% of the overall site and includes the area containing the historic Mills House.

**Buffers:** The applicant is providing a 15-foot Type "A" buffer along the west property line, a 10-foot Type "B" buffer along the south property line and a 50-foot Thoroughfare (Type E) buffer along Laura Duncan Road. This complies with the Harris PUD (#16CZ25).

#### **PARKS AND RECREATION:**

This plan was reviewed by the Parks, Recreation, and Cultural Resources Advisory Commission on January 18, 2017, and a fee in lieu of \$1,899.55 per dwelling unit, for a total of \$290,631.15 was recommended. The applicant will also be granted credit for a 10-foot Multi-use Path as shown on the Town of Apex Bicycle, Pedestrian and Equestrian Plan. The Multi-use Path has been provided on the proposed Major Site Plan.