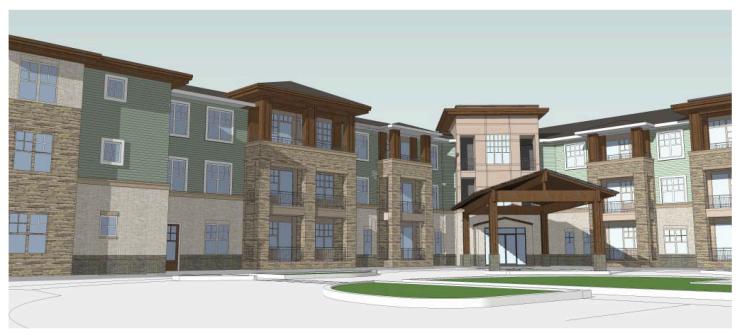

#### **REVISED MAJOR SITE PLAN**

**PROJECT DATA:** The applicant is proposing the construction of 153 Independent Living, Assisted Living, and Memory Care units in four (4) buildings spanning a total of 174,172 square feet.

#### **Architectural Standards:**

Architectural elevations for all buildings are provided in the attachments. This includes the main 48-foot tall 3-story structure, 1 assisted living care structure, 2 memory care structures, and a detached garage.