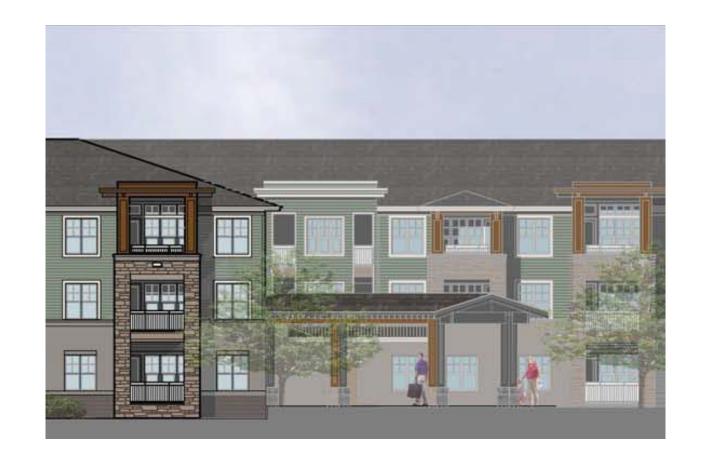

#### **REVISED MAJOR SITE PLAN**

**PROJECT DATA:** The applicant is proposing the construction of 153 Independent Living, Assisted Living, and Memory Care units in four (4) buildings spanning a total of 174,172 square feet.

#### **Architectural Standards:**

Architectural elevations for all buildings are provided in the attachments. This includes the main 48-foot tall 3-story structure, 1 assisted living care structure, 2 memory care structures, and a detached garage.