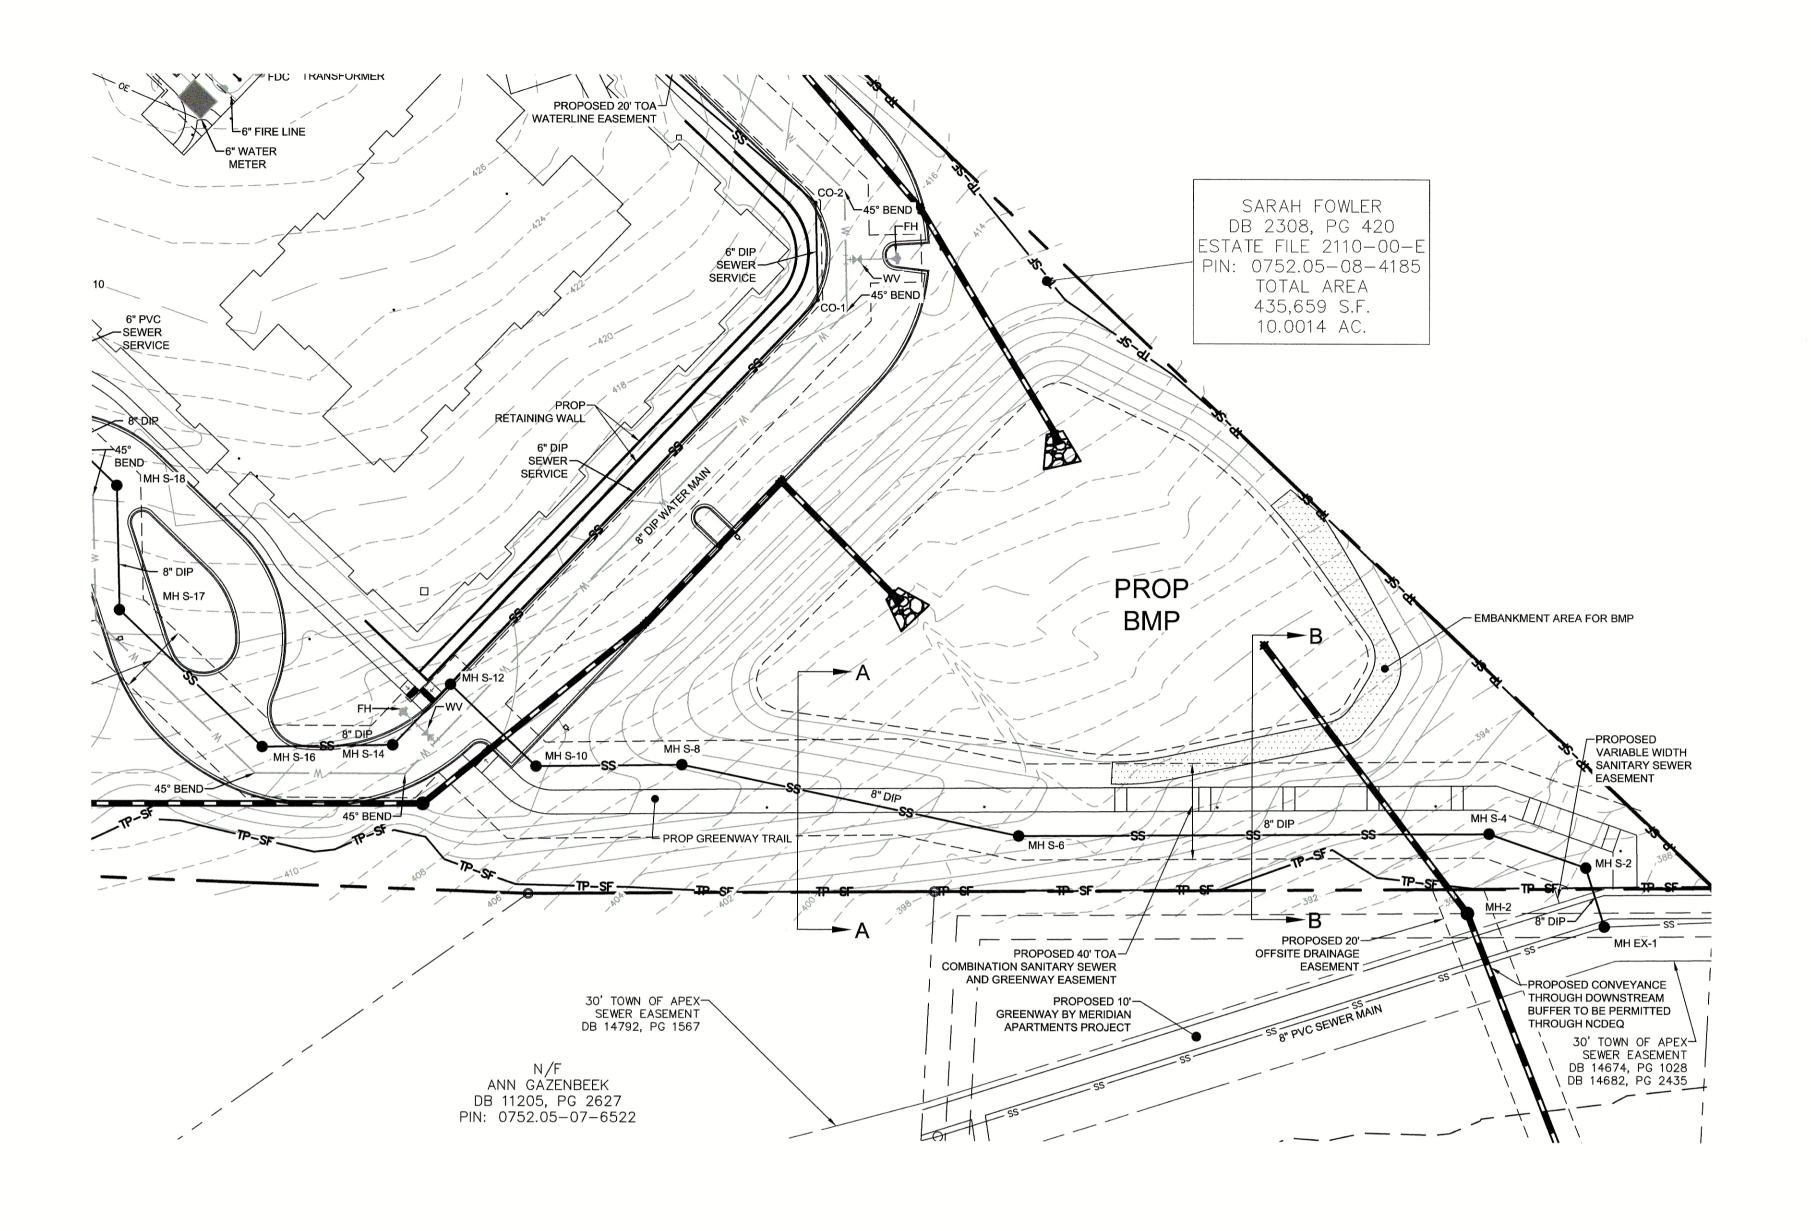

#### **Existing Conditions:**

The site contains two parcels with most of the site in various stages of construction. The historic Mills House and two accessory structures associated with the house have been relocated to the south west area of the development. The applicant is proposing to put these into a historic preservation and maintenance easement.

#### **Public Utilities:**

The Major Site Plan will utilize and connect to existing Town water and sewer.

#### **Storm Drainage:**

The site is located in the Williams Creek (Neuse River) Primary Watershed Protection Overlay District. The amount of impervious surface proposed is 5.46 acres, 48.7% of the site. An SCM has been constructed onsite to manage storm drainage. The proposed development will comply with the requirements of the UDO.

#### **Grading:**

The proposed Major Site Plan meets all requirements of the Unified Development Ordinance. RCA and preserved buffers are protected with Tree Protection Fencing.

**Resource Conservation Area:** The applicant is providing a total of 2.5 acres to be dedicated as RCA within three areas. This accounts for 22.81% of the overall site and includes the area containing the historic Mills House.

**Buffers:** The applicant is providing a 15-foot Type "A" buffer along the west property line, a 10-foot Type "B" buffer along the south property line and a 50-foot Thoroughfare (Type E) buffer along Laura Duncan Road. This complies with the Harris PUD (#16CZ25).

#### **PARKS AND RECREATION:**

This plan was reviewed by the Parks, Recreation, and Cultural Resources Advisory Commission on January 18, 2017, and a fee in lieu of \$1,899.55 per dwelling unit, for a total of \$290,631.15 was recommended. The applicant will also be granted credit for a 10-foot Multi-use Path as shown on the Town of Apex Bicycle, Pedestrian and Equestrian Plan. The Multi-use Path has been provided on the proposed Major Site Plan.

#### **APEX TRANSPORTATION PLAN/ACCESS and CIRCULATION:**

The Board of Adjustment granted a variance on October 20, 2016 from Sec. 7.5.4.E of the UDO to allow for the two access drives on a public street to only be 250-feet apart. The individual buildings will be accessed through a network of private drives and private sidewalks.