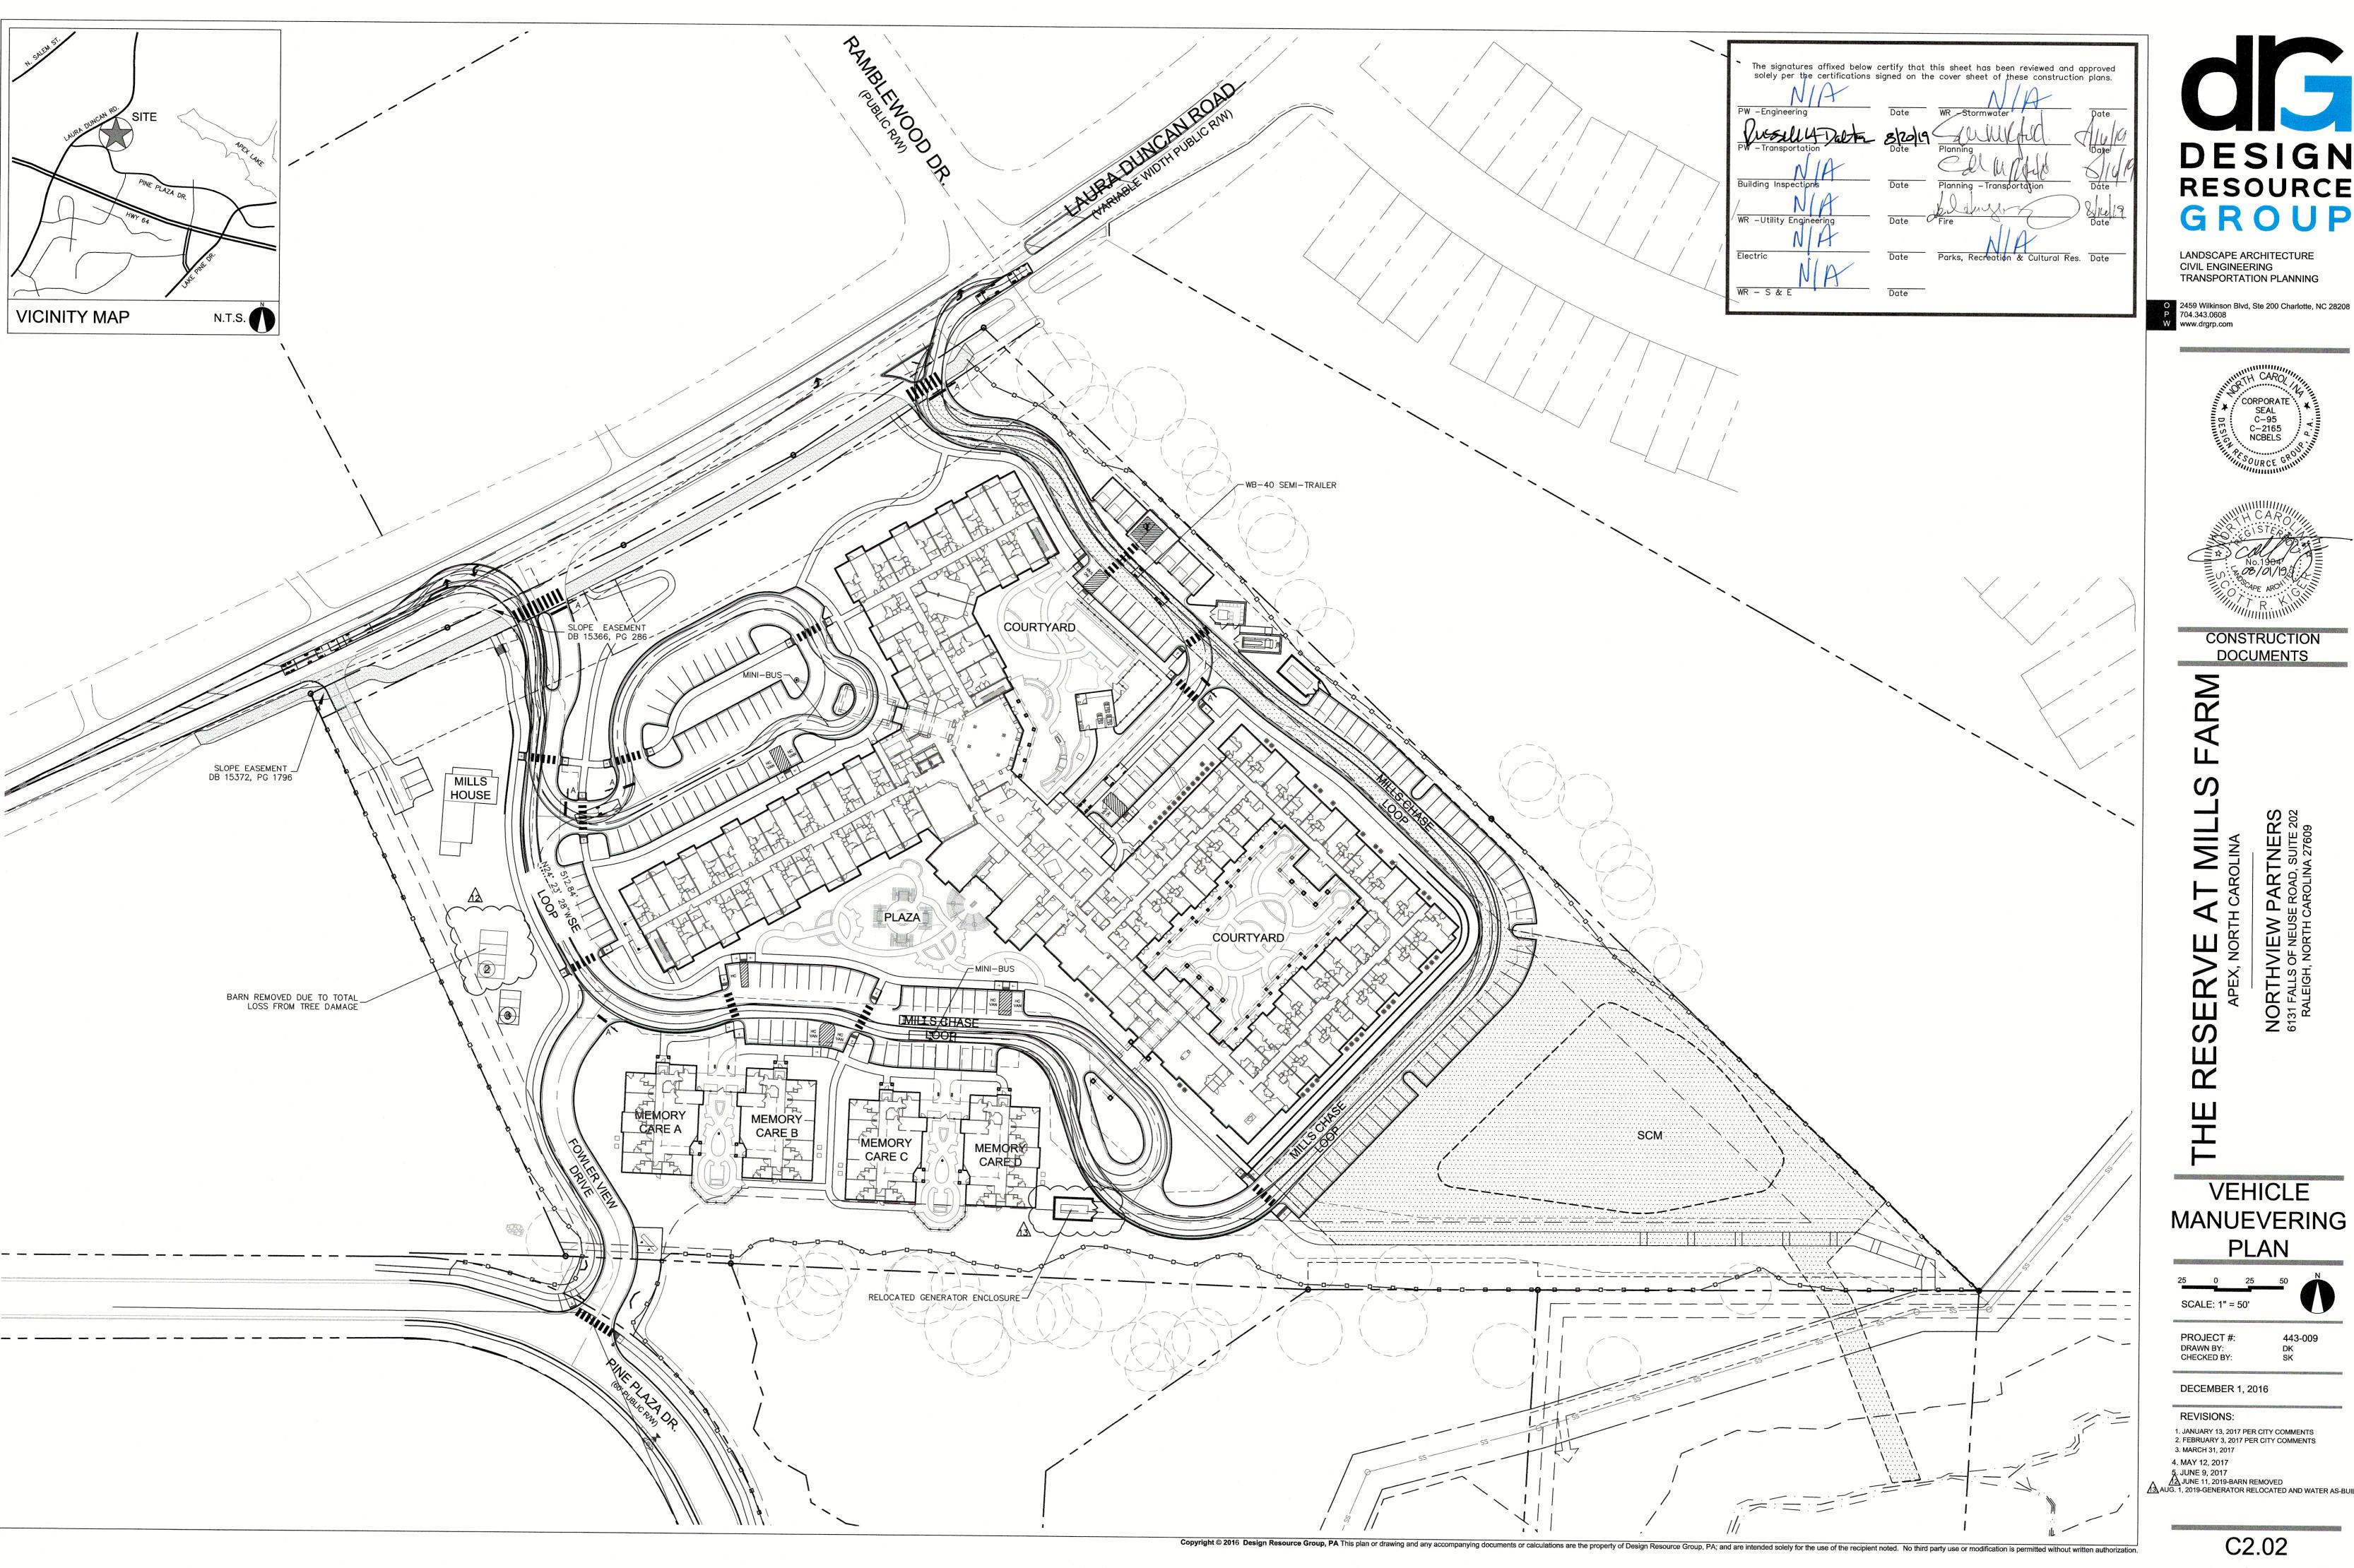

#### **REVISED MAJOR SITE PLAN**

**PROJECT DATA:** The applicant is proposing the construction of 153 Independent Living, Assisted Living, and Memory Care units in four (4) buildings spanning a total of 174,172 square feet.

#### **Architectural Standards:**

Architectural elevations for all buildings are provided in the attachments. This includes the main 48-foot tall 3-story structure, 1 assisted living care structure, 2 memory care structures, and a detached garage.

**Resource Conservation Area:** The applicant is providing a total of 2.5 acres to be dedicated as RCA within three areas. This accounts for 22.81% of the overall site and includes the area containing the historic Mills House.

**Buffers:** The applicant is providing a 15-foot Type "A" buffer along the west property line, a 10-foot Type "B" buffer along the south property line and a 50-foot Thoroughfare (Type E) buffer along Laura Duncan Road. This complies with the Harris PUD (#16CZ25).

#### **Community Amenities:**

Two community amenities are required for this Major Site Plan. The applicant is providing a dog park and bike racks.

#### The Reserve at Mills Farm – REVISED Major Site Plan QUASI-JUDICIAL PUBLIC HEARING

November 6, 2019 Town Council Meeting

**Parking:** The applicant is proposing a total of 152 parking spaces including 9 accessible spaces and 8 enclosed spaces within a garage structure. The UDO only requires a total of 126 parking spaces.

#### **PARKS AND RECREATION:**

This plan was reviewed by the Parks, Recreation, and Cultural Resources Advisory Commission on January 18, 2017, and a fee in lieu of \$1,899.55 per dwelling unit, for a total of \$290,631.15 was recommended. The applicant will also be granted credit for a 10-foot Multi-use Path as shown on the Town of Apex Bicycle, Pedestrian and Equestrian Plan. The Multi-use Path has been provided on the proposed Major Site Plan.

#### **APEX TRANSPORTATION PLAN/ACCESS and CIRCULATION:**

The Board of Adjustment granted a variance on October 20, 2016 from Sec. 7.5.4.E of the UDO to allow for the two access drives on a public street to only be 250-feet apart. The individual buildings will be accessed through a network of private drives and private sidewalks.