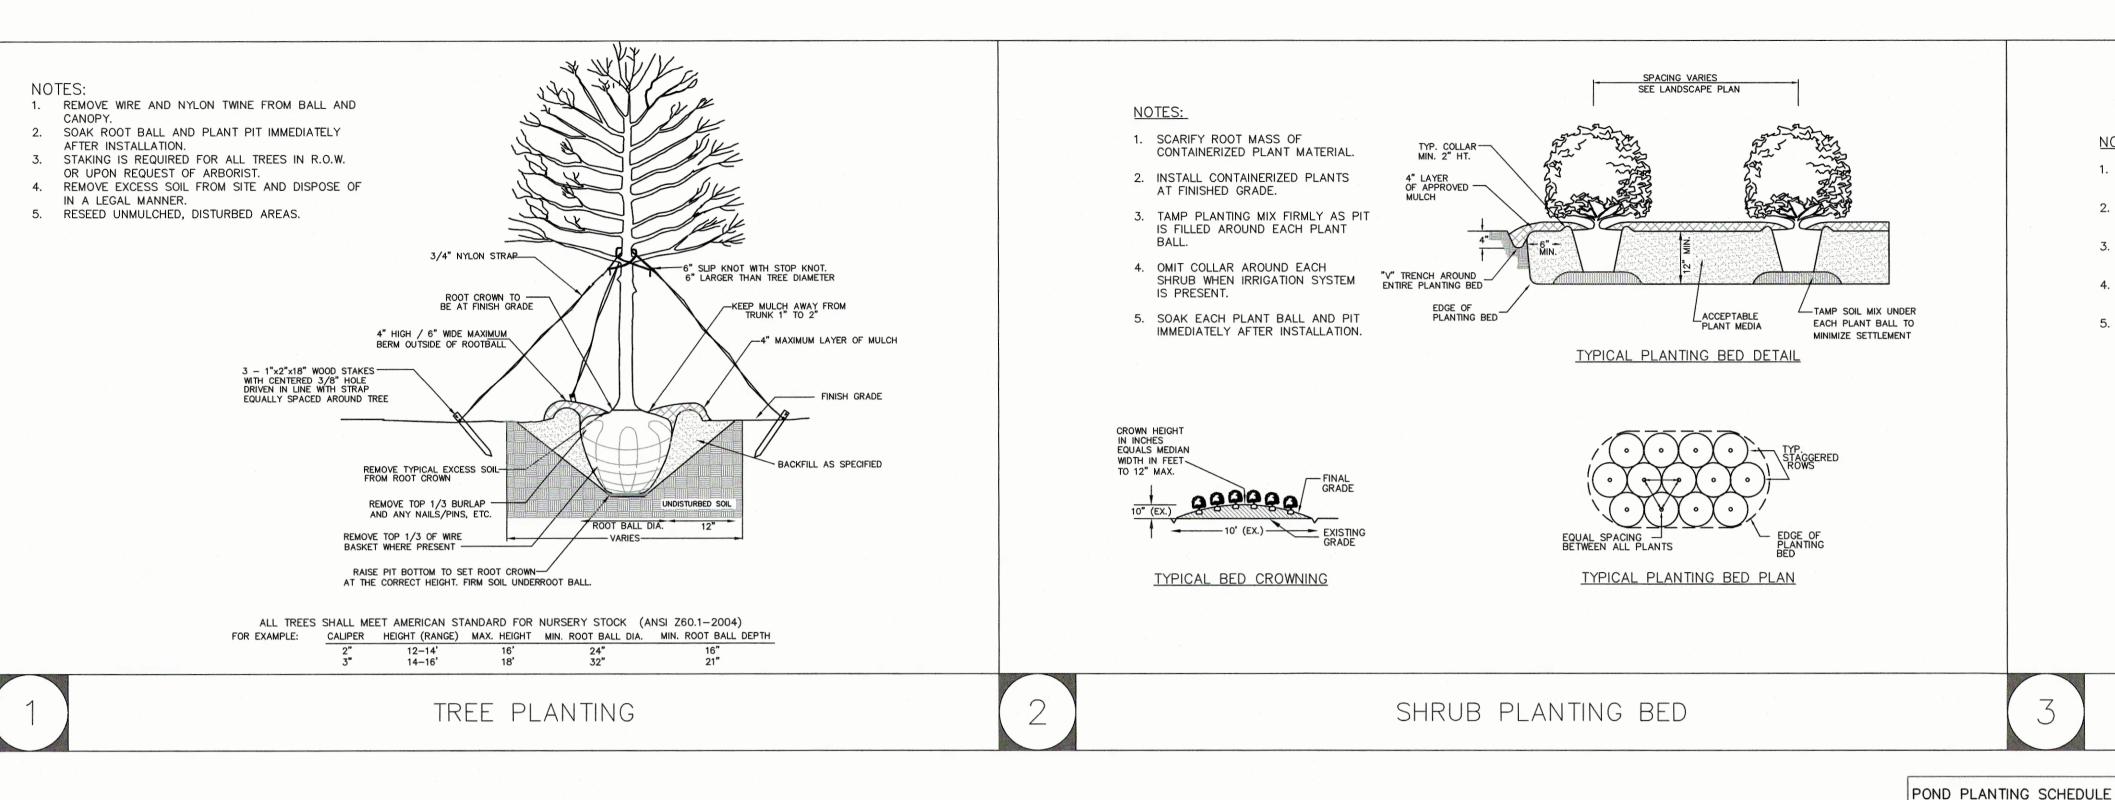

Landscaping: The plan meets or exceeds the minimum requirements as required by the UDO.

**SUPPLEMENTAL STANDARDS:** The proposed congregate care facility meets the supplemental standards as listed in Section 4.4.1.B of the UDO.