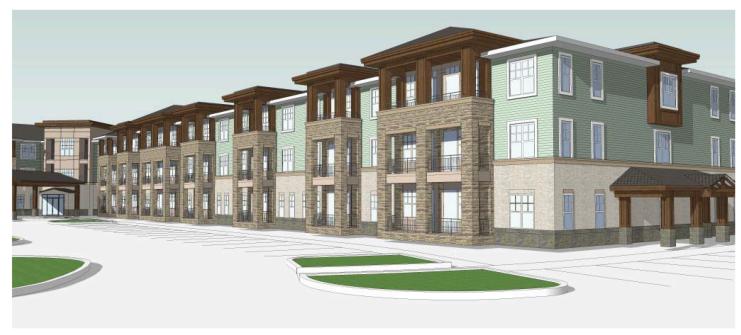

#### **REVISED MAJOR SITE PLAN**

**PROJECT DATA:** The applicant is proposing the construction of 153 Independent Living, Assisted Living, and Memory Care units in four (4) buildings spanning a total of 174,172 square feet.

#### **Architectural Standards:**

Architectural elevations for all buildings are provided in the attachments. This includes the main 48-foot tall 3-story structure, 1 assisted living care structure, 2 memory care structures, and a detached garage.