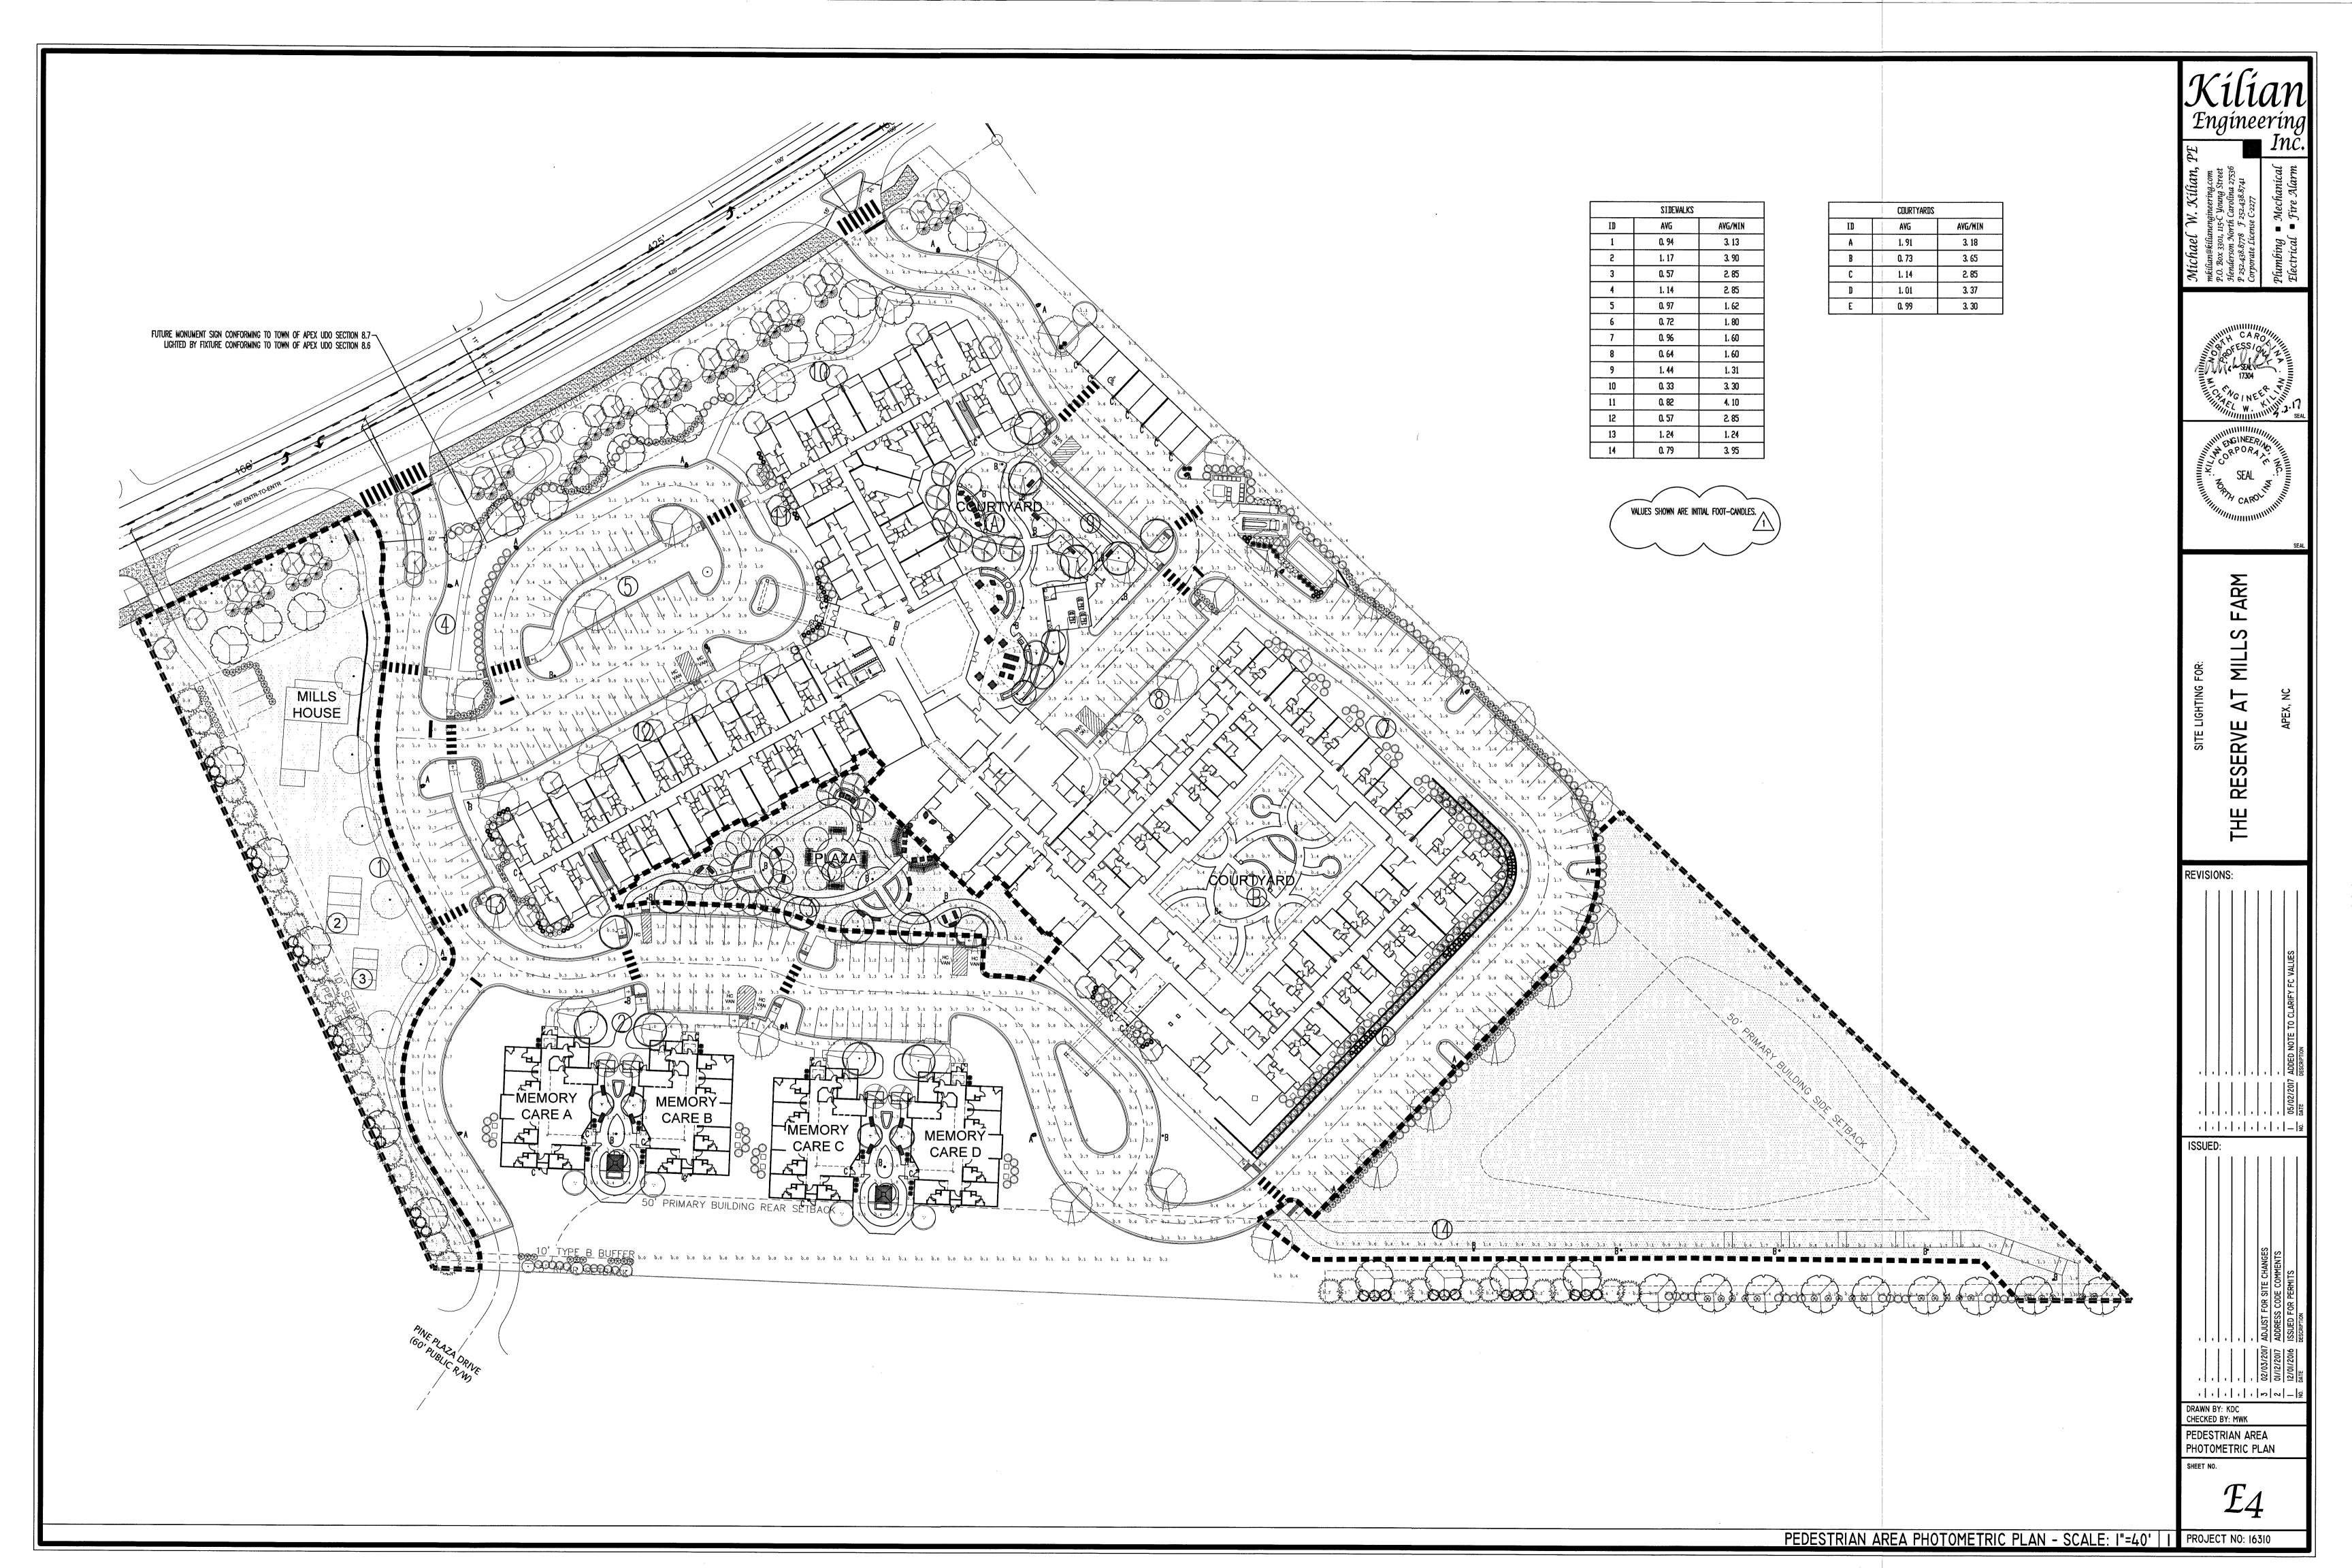

#### Lighting:

Pole mounted lighting shall be provided within the parking lots and the lighting plan meets the standards of the UDO. The maximum pole height is 30 feet and all poles and fixtures will be painted black.