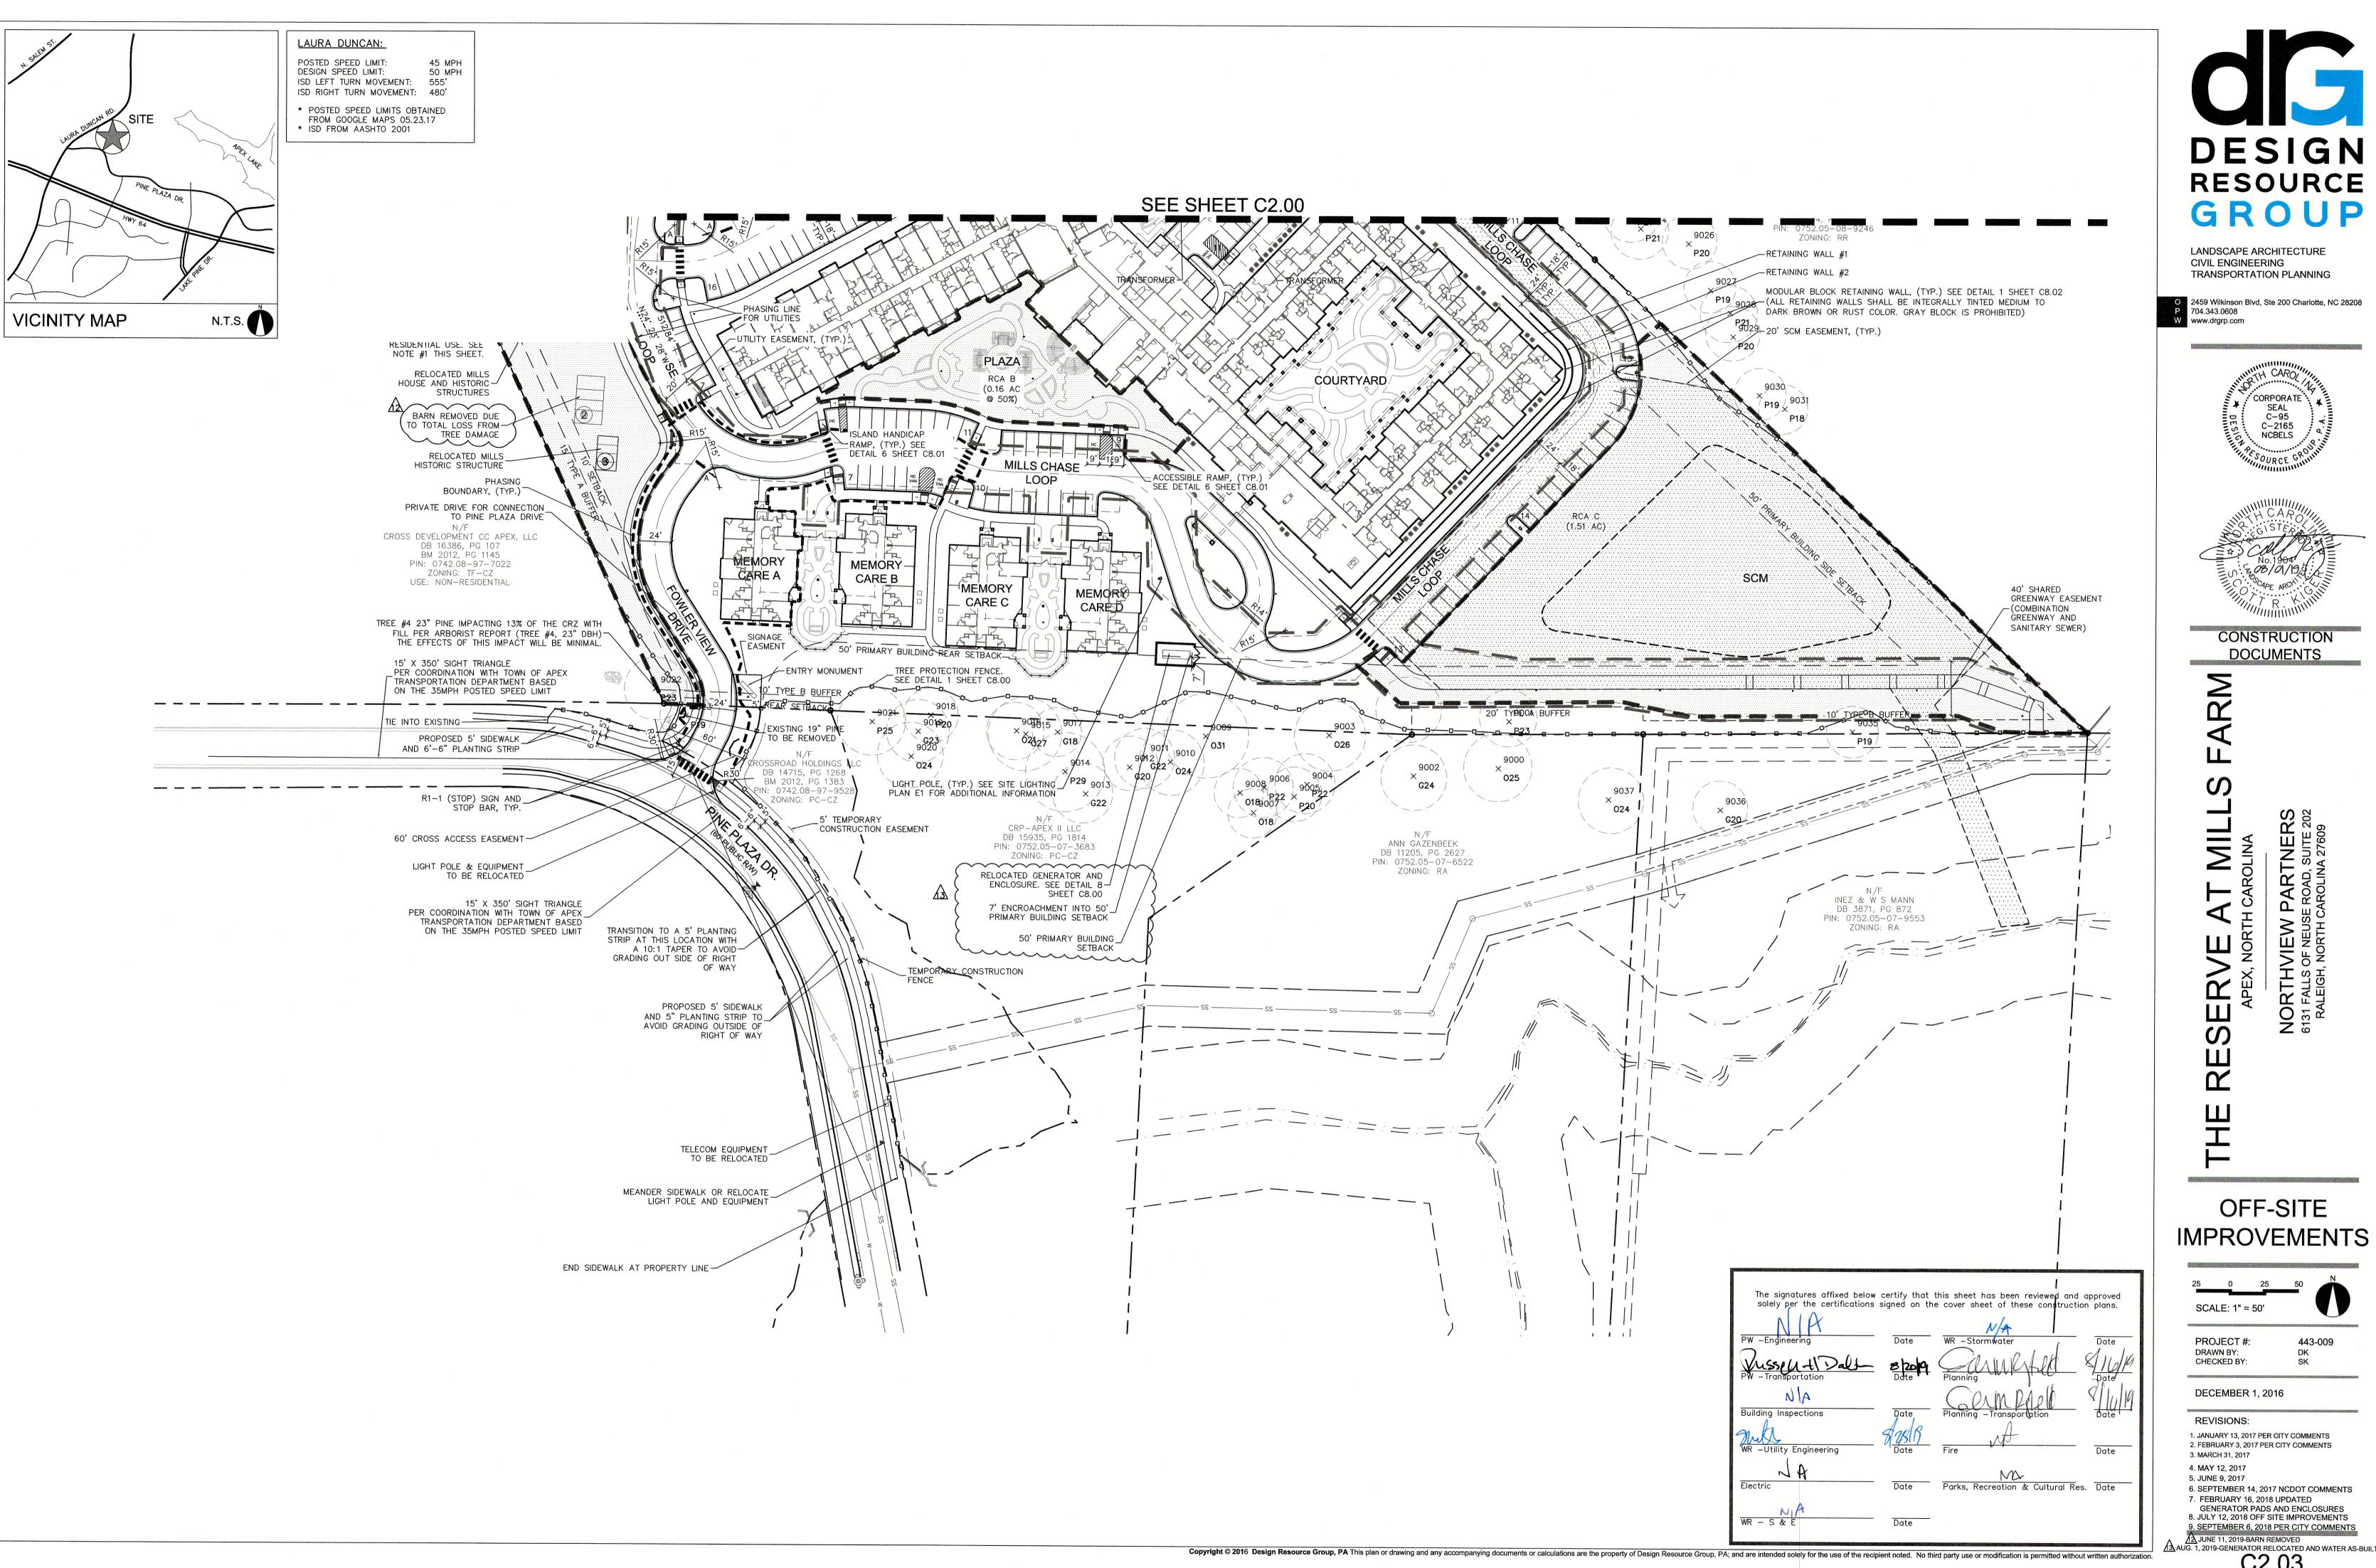

#### **REVISED MAJOR SITE PLAN**

**PROJECT DATA:** The applicant is proposing the construction of 153 Independent Living, Assisted Living, and Memory Care units in four (4) buildings spanning a total of 174,172 square feet.

The Revised Major Site Plan is submitted to reflect a correction in the total unit count, which was originally approved for 152 units. The applicant discovered the discrepancy between the approved number of units and the actual proposed number of units in the building design and is revising only the total unit count to reflect this discovery. There are no changes proposed to any other aspect of the approved plan.

**Resource Conservation Area:** The applicant is providing a total of 2.5 acres to be dedicated as RCA within three areas. This accounts for 22.81% of the overall site and includes the area containing the historic Mills House.

**Buffers:** The applicant is providing a 15-foot Type "A" buffer along the west property line, a 10-foot Type "B" buffer along the south property line and a 50-foot Thoroughfare (Type E) buffer along Laura Duncan Road. This complies with the Harris PUD (#16CZ25).

#### **Community Amenities:**

Two community amenities are required for this Major Site Plan. The applicant is providing a dog park and bike racks.

#### **PARKS AND RECREATION:**

This plan was reviewed by the Parks, Recreation, and Cultural Resources Advisory Commission on January 18, 2017, and a fee in lieu of \$1,899.55 per dwelling unit, for a total of \$290,631.15 was recommended. The applicant will also be granted credit for a 10-foot Multi-use Path as shown on the Town of Apex Bicycle, Pedestrian and Equestrian Plan. The Multi-use Path has been provided on the proposed Major Site Plan.

#### **APEX TRANSPORTATION PLAN/ACCESS and CIRCULATION:**

The Board of Adjustment granted a variance on October 20, 2016 from Sec. 7.5.4.E of the UDO to allow for the two access drives on a public street to only be 250-feet apart. The individual buildings will be accessed through a network of private drives and private sidewalks.