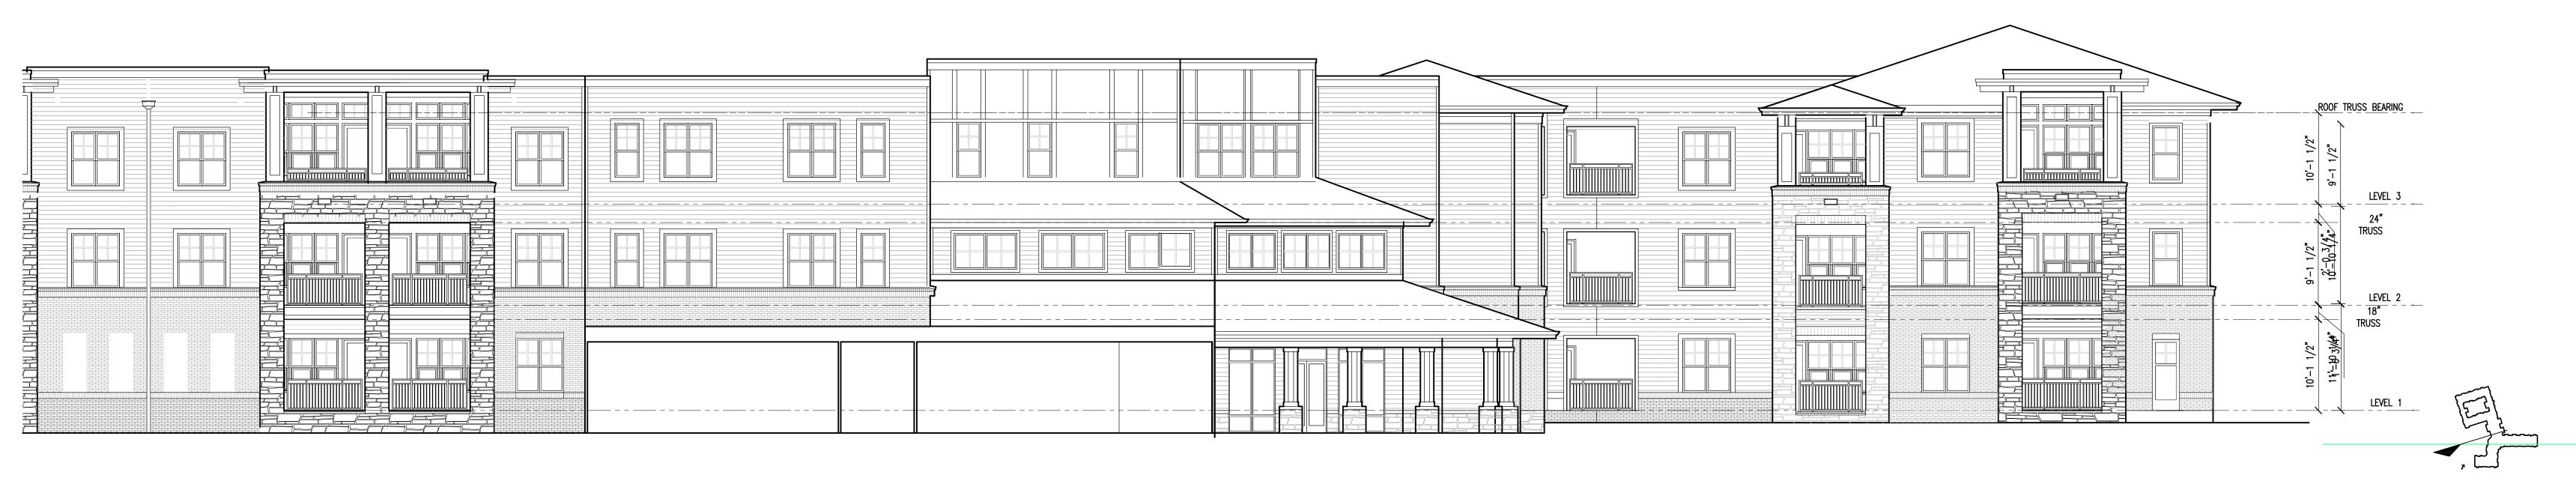

#### **Architectural Standards:**

Architectural elevations for all buildings are provided in the attachments. This includes the main 48-foot tall 3-story structure, 1 assisted living care structure, 2 memory care structures, and a detached garage.