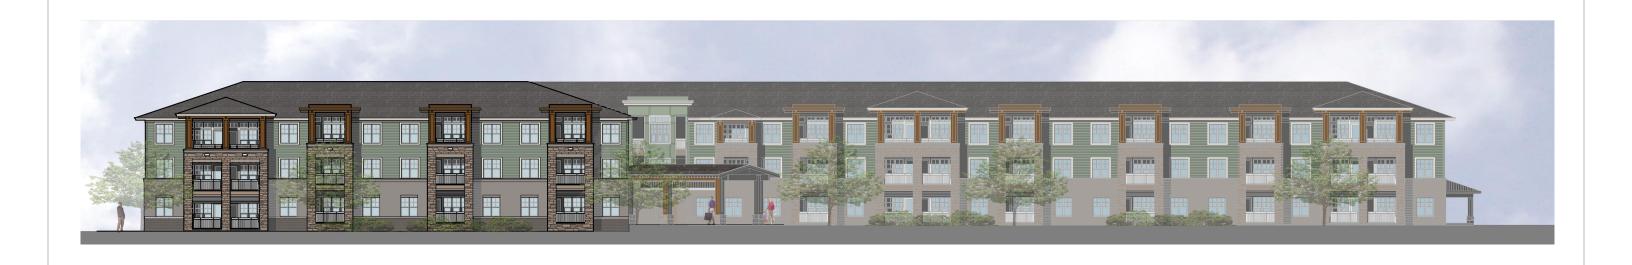

#### **REVISED MAJOR SITE PLAN**

**PROJECT DATA:** The applicant is proposing the construction of 153 Independent Living, Assisted Living, and Memory Care units in four (4) buildings spanning a total of 174,172 square feet.

#### **Architectural Standards:**

Architectural elevations for all buildings are provided in the attachments. This includes the main 48-foot tall 3-story structure, 1 assisted living care structure, 2 memory care structures, and a detached garage.