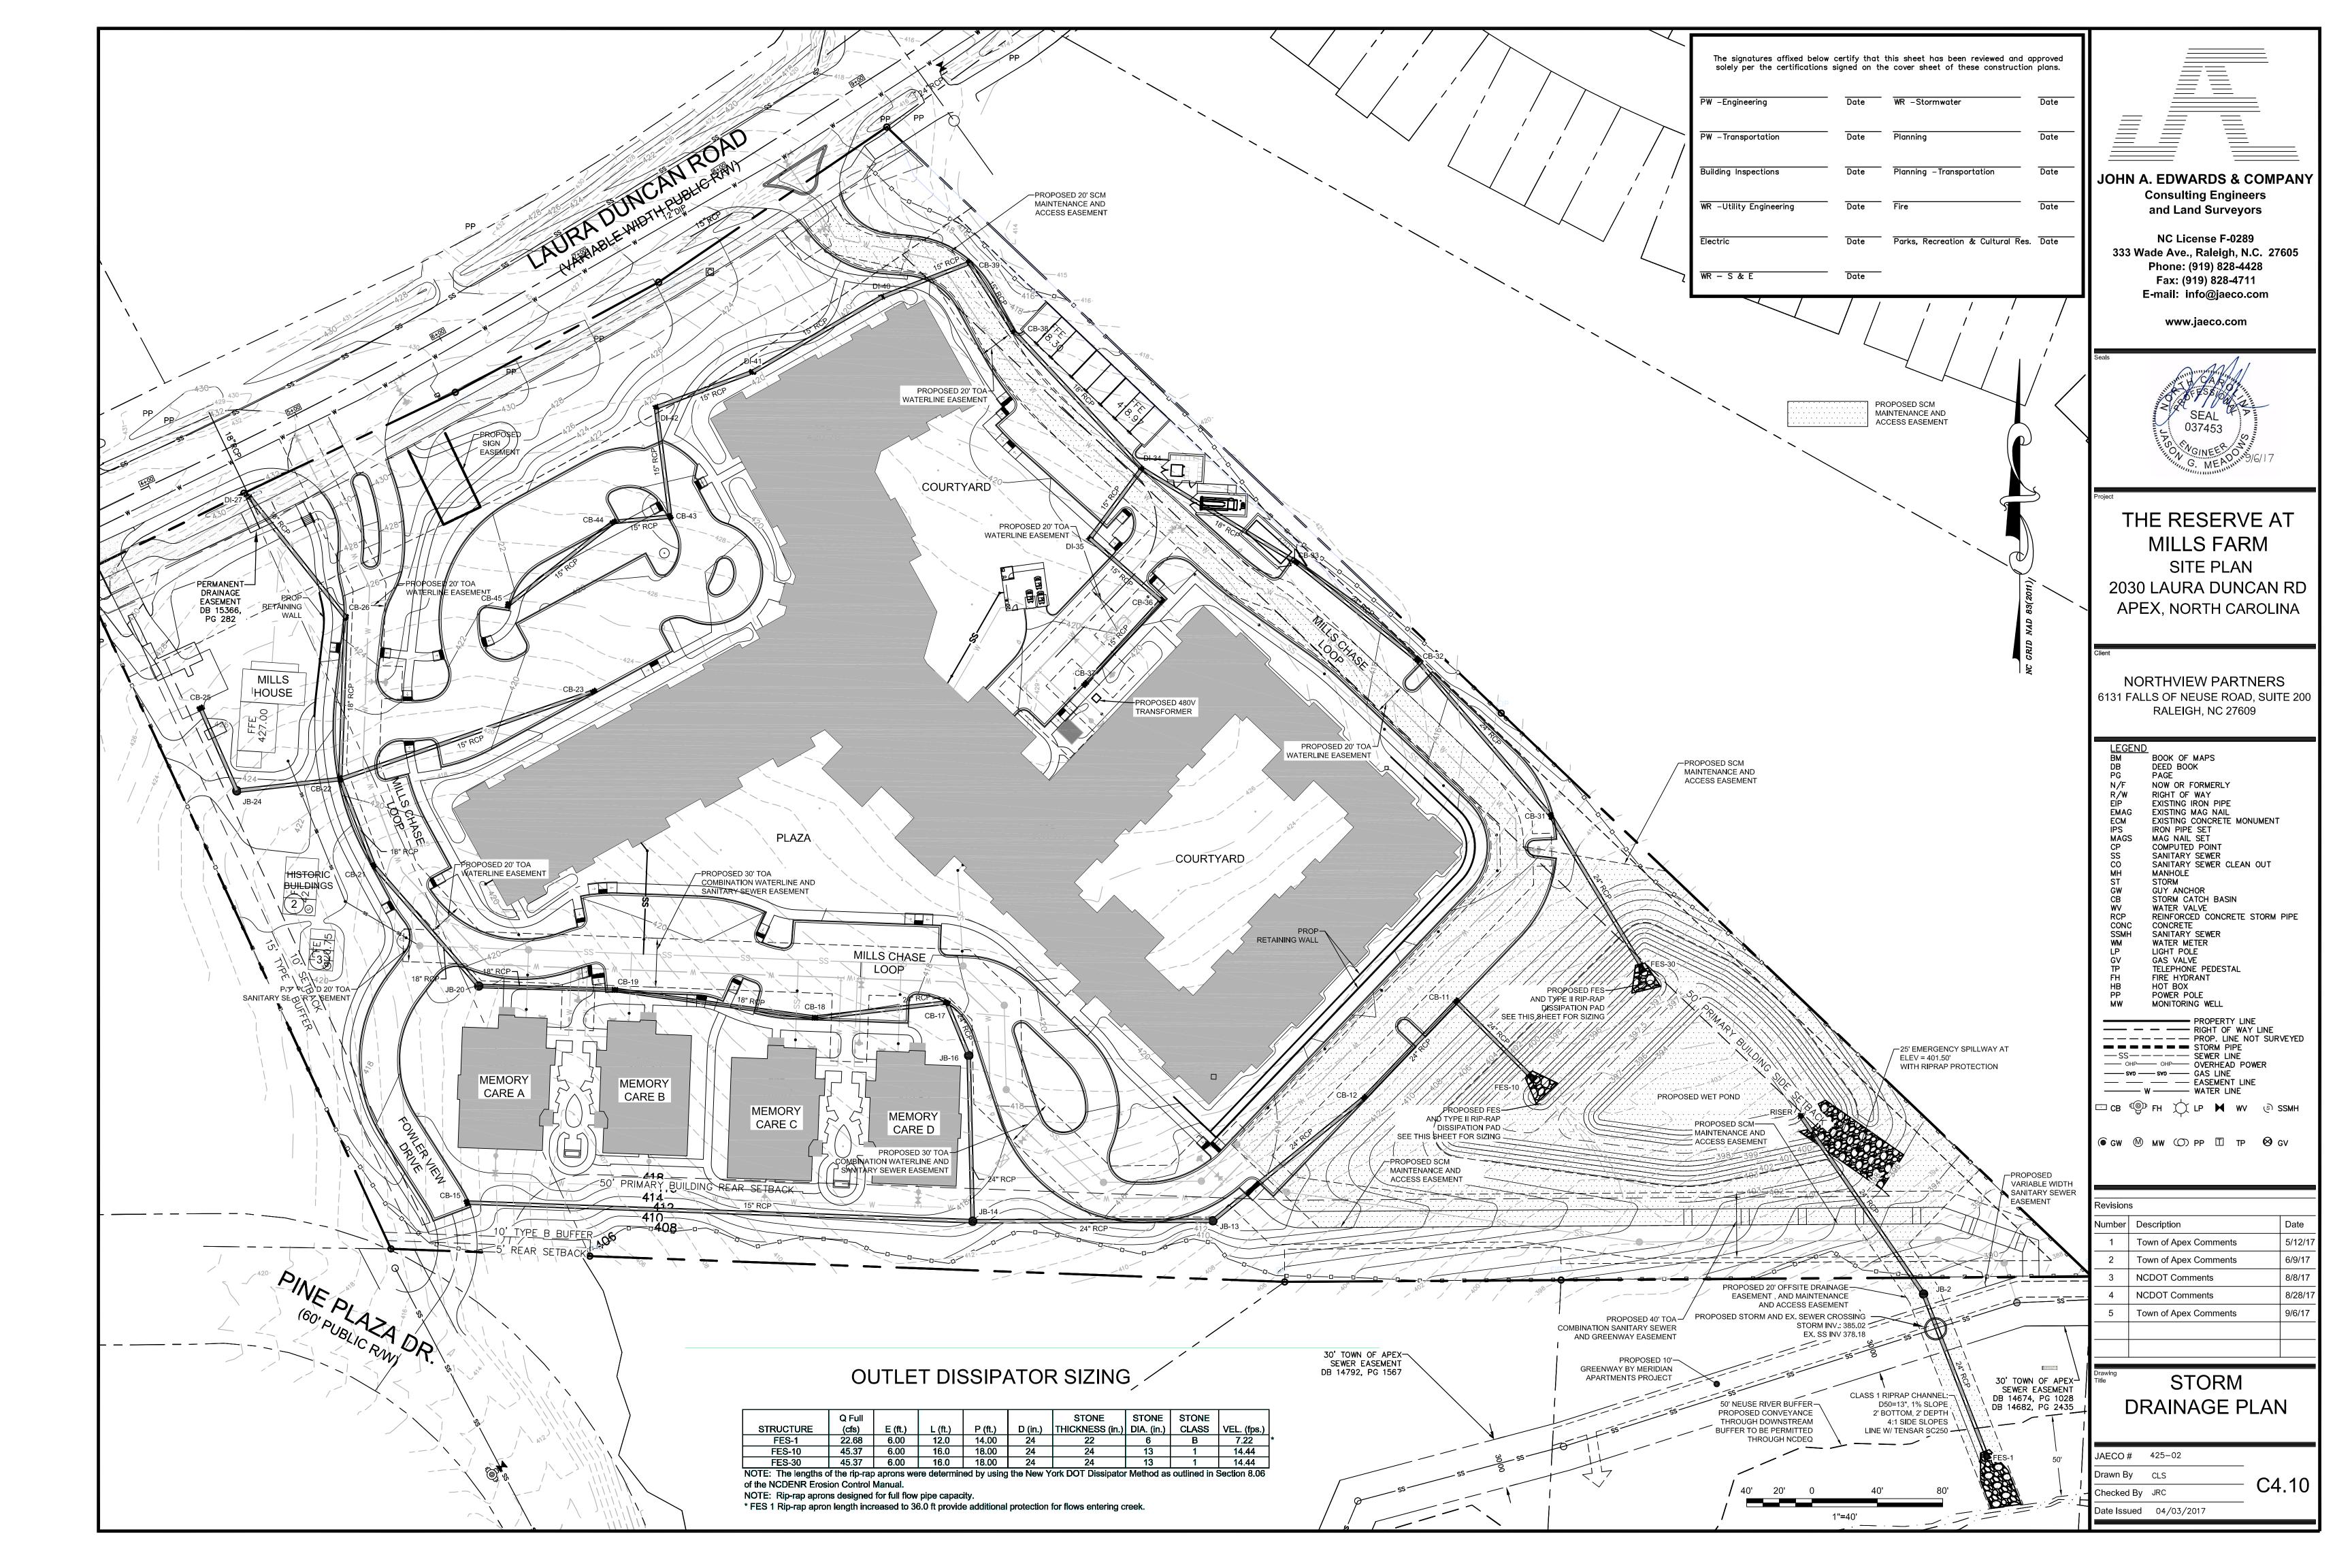

#### **REVISED MAJOR SITE PLAN**

**PROJECT DATA:** The applicant is proposing the construction of 153 Independent Living, Assisted Living, and Memory Care units in four (4) buildings spanning a total of 174,172 square feet.

#### **Storm Drainage:**

The site is located in the Williams Creek (Neuse River) Primary Watershed Protection Overlay District. The amount of impervious surface proposed is 5.46 acres, 48.7% of the site. An SCM has been constructed onsite to manage storm drainage. The proposed development will comply with the requirements of the UDO.

#### **Grading:**

The proposed Major Site Plan meets all requirements of the Unified Development Ordinance. RCA and preserved buffers are protected with Tree Protection Fencing.

**Resource Conservation Area:** The applicant is providing a total of 2.5 acres to be dedicated as RCA within three areas. This accounts for 22.81% of the overall site and includes the area containing the historic Mills House.

**Buffers:** The applicant is providing a 15-foot Type "A" buffer along the west property line, a 10-foot Type "B" buffer along the south property line and a 50-foot Thoroughfare (Type E) buffer along Laura Duncan Road. This complies with the Harris PUD (#16CZ25).

#### **Community Amenities:**

Two community amenities are required for this Major Site Plan. The applicant is providing a dog park and bike racks.

#### The Reserve at Mills Farm – REVISED Major Site Plan QUASI-JUDICIAL PUBLIC HEARING

November 6, 2019 Town Council Meeting

**Parking:** The applicant is proposing a total of 152 parking spaces including 9 accessible spaces and 8 enclosed spaces within a garage structure. The UDO only requires a total of 126 parking spaces.

#### **PARKS AND RECREATION:**

This plan was reviewed by the Parks, Recreation, and Cultural Resources Advisory Commission on January 18, 2017, and a fee in lieu of \$1,899.55 per dwelling unit, for a total of \$290,631.15 was recommended. The applicant will also be granted credit for a 10-foot Multi-use Path as shown on the Town of Apex Bicycle, Pedestrian and Equestrian Plan. The Multi-use Path has been provided on the proposed Major Site Plan.

#### **APEX TRANSPORTATION PLAN/ACCESS and CIRCULATION:**

The Board of Adjustment granted a variance on October 20, 2016 from Sec. 7.5.4.E of the UDO to allow for the two access drives on a public street to only be 250-feet apart. The individual buildings will be accessed through a network of private drives and private sidewalks.