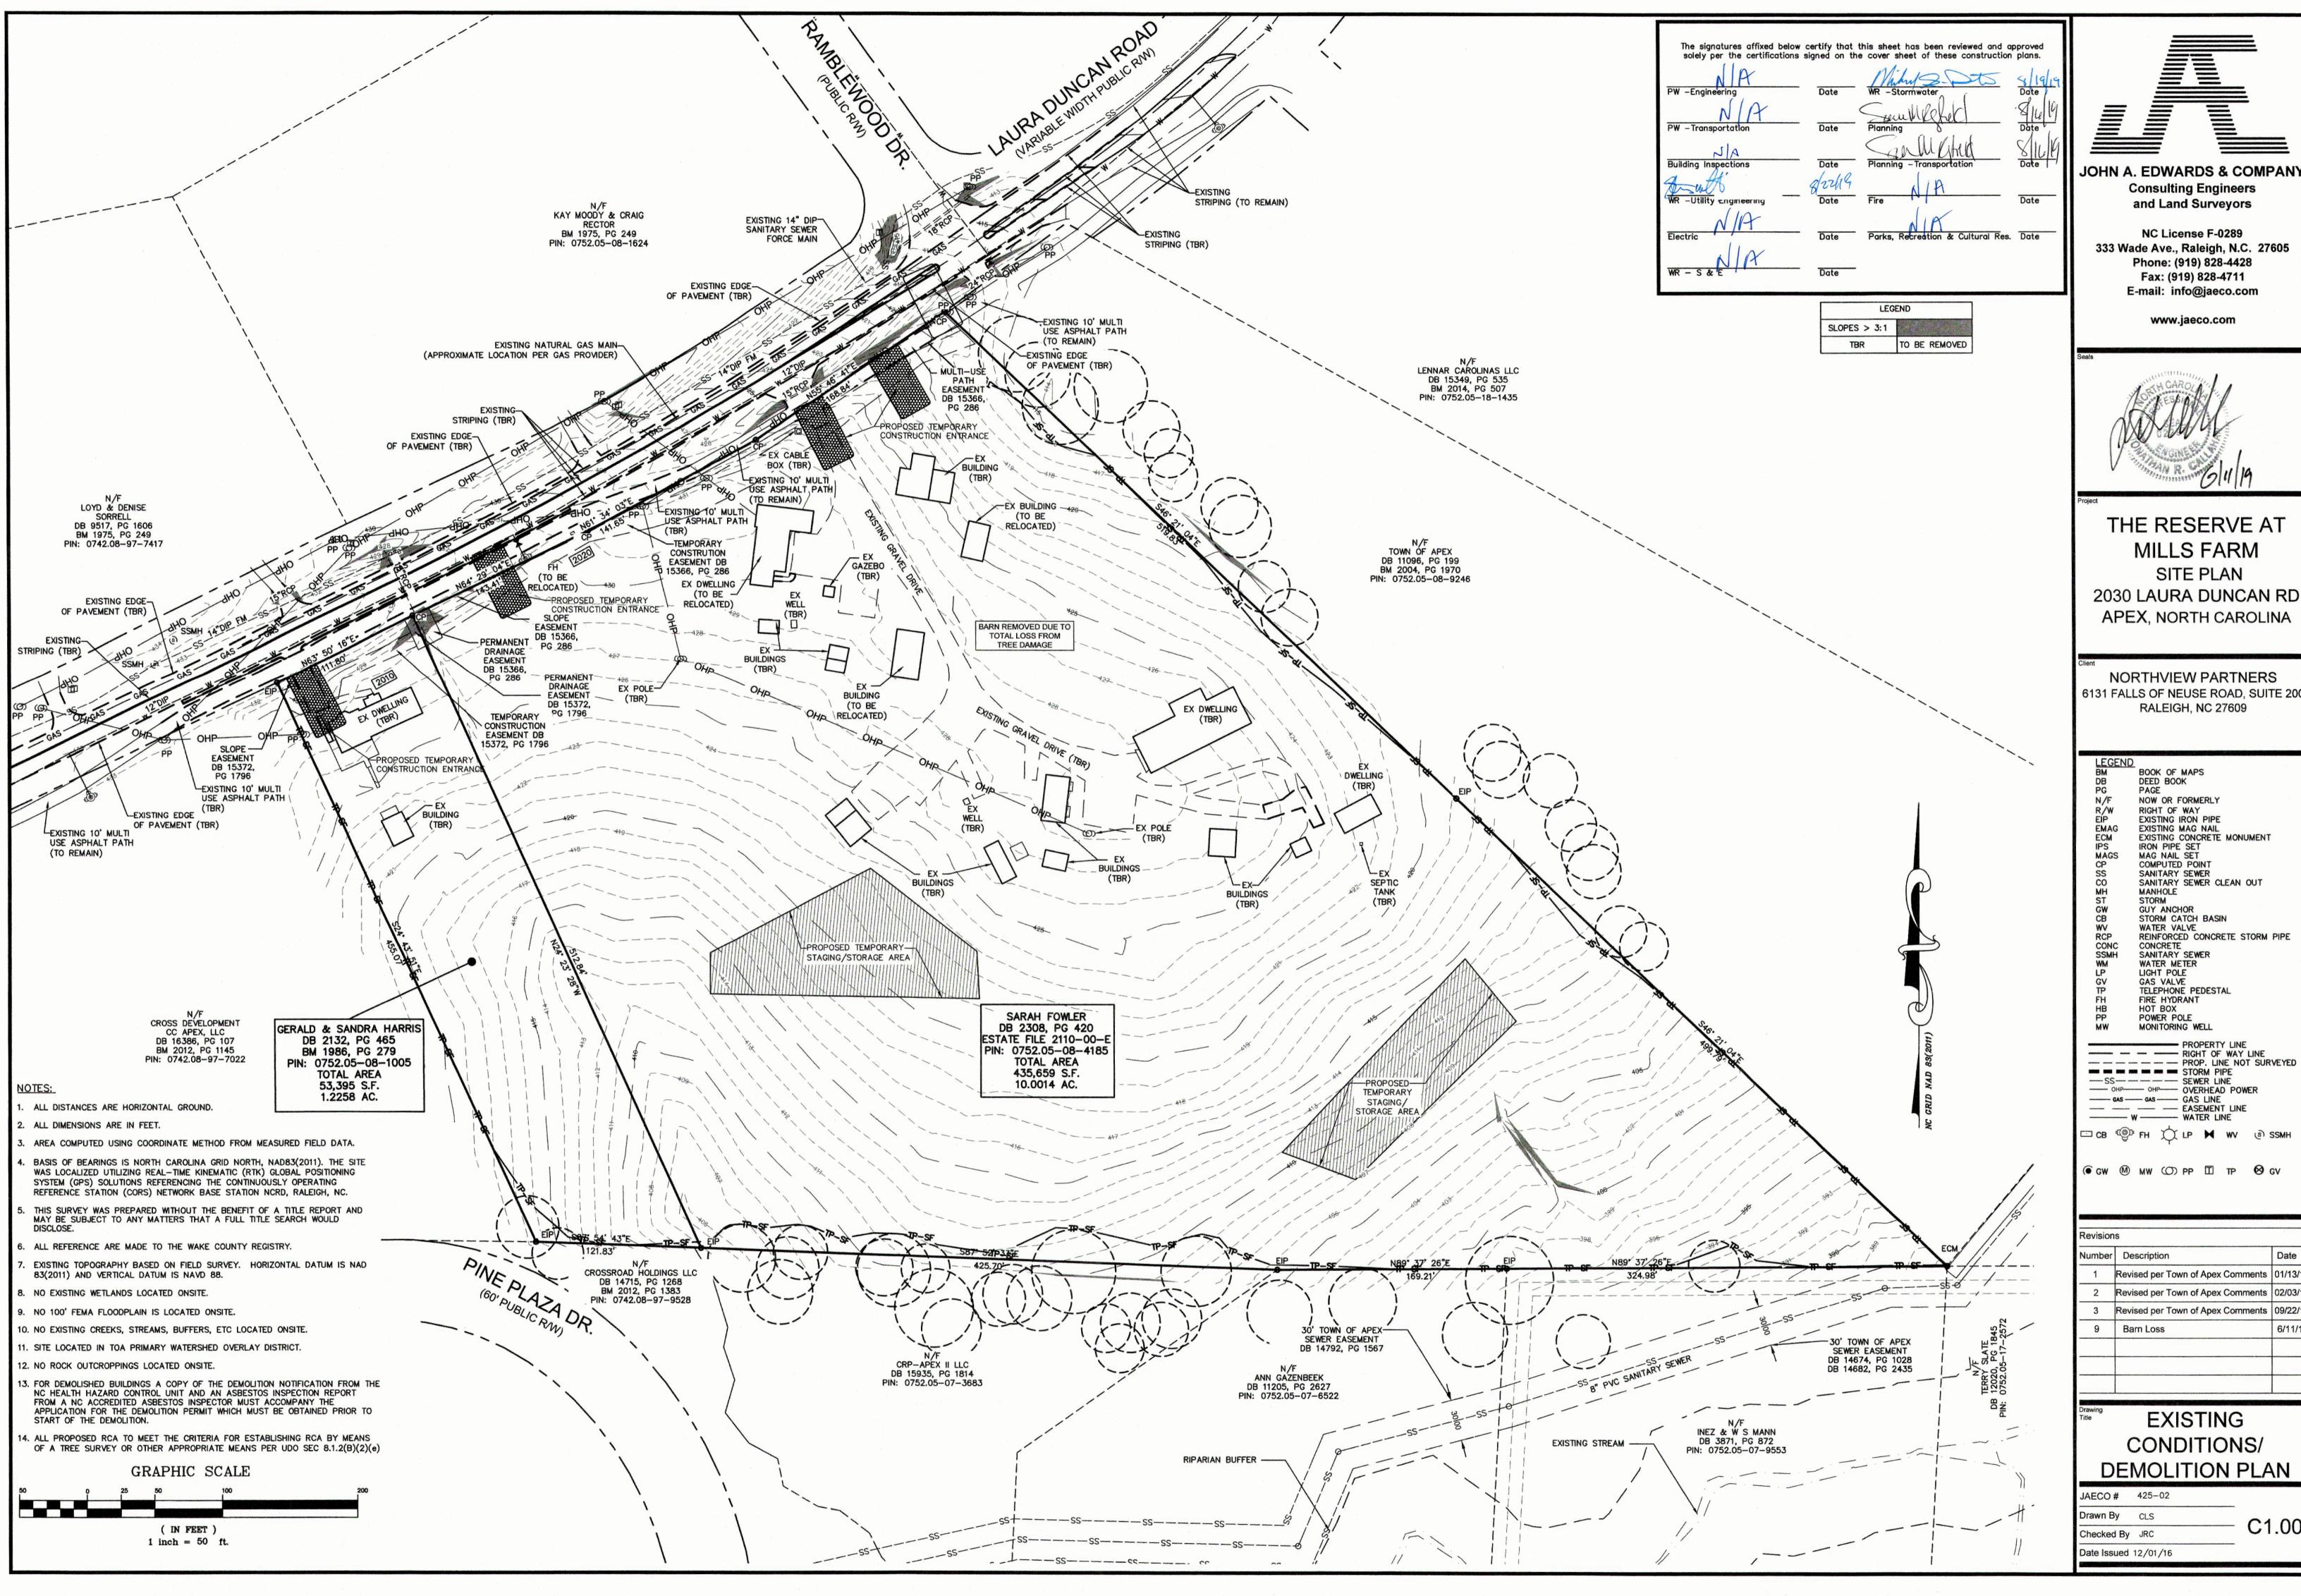

#### **Existing Conditions:**

The site contains two parcels with most of the site in various stages of construction. The historic Mills House and two accessory structures associated with the house have been relocated to the south west area of the development. The applicant is proposing to put these into a historic preservation and maintenance easement.

#### **Storm Drainage:**

The site is located in the Williams Creek (Neuse River) Primary Watershed Protection Overlay District. The amount of impervious surface proposed is 5.46 acres, 48.7% of the site. An SCM has been constructed onsite to manage storm drainage. The proposed development will comply with the requirements of the UDO.

#### **Grading:**

The proposed Major Site Plan meets all requirements of the Unified Development Ordinance. RCA and preserved buffers are protected with Tree Protection Fencing.