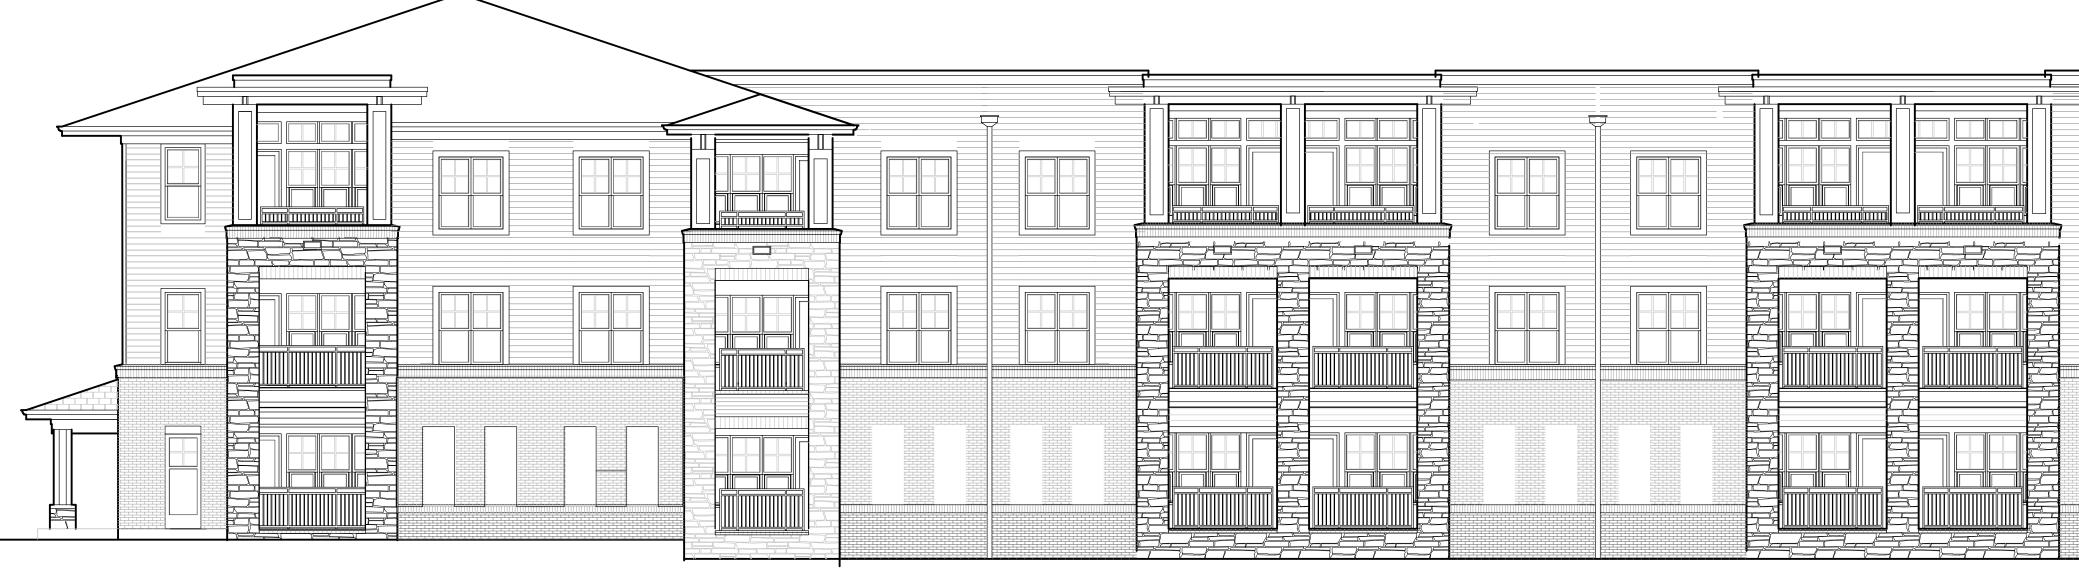

#### **Architectural Standards:**

Architectural elevations for all buildings are provided in the attachments. This includes the main 48-foot tall 3-story structure, 1 assisted living care structure, 2 memory care structures, and a detached garage.