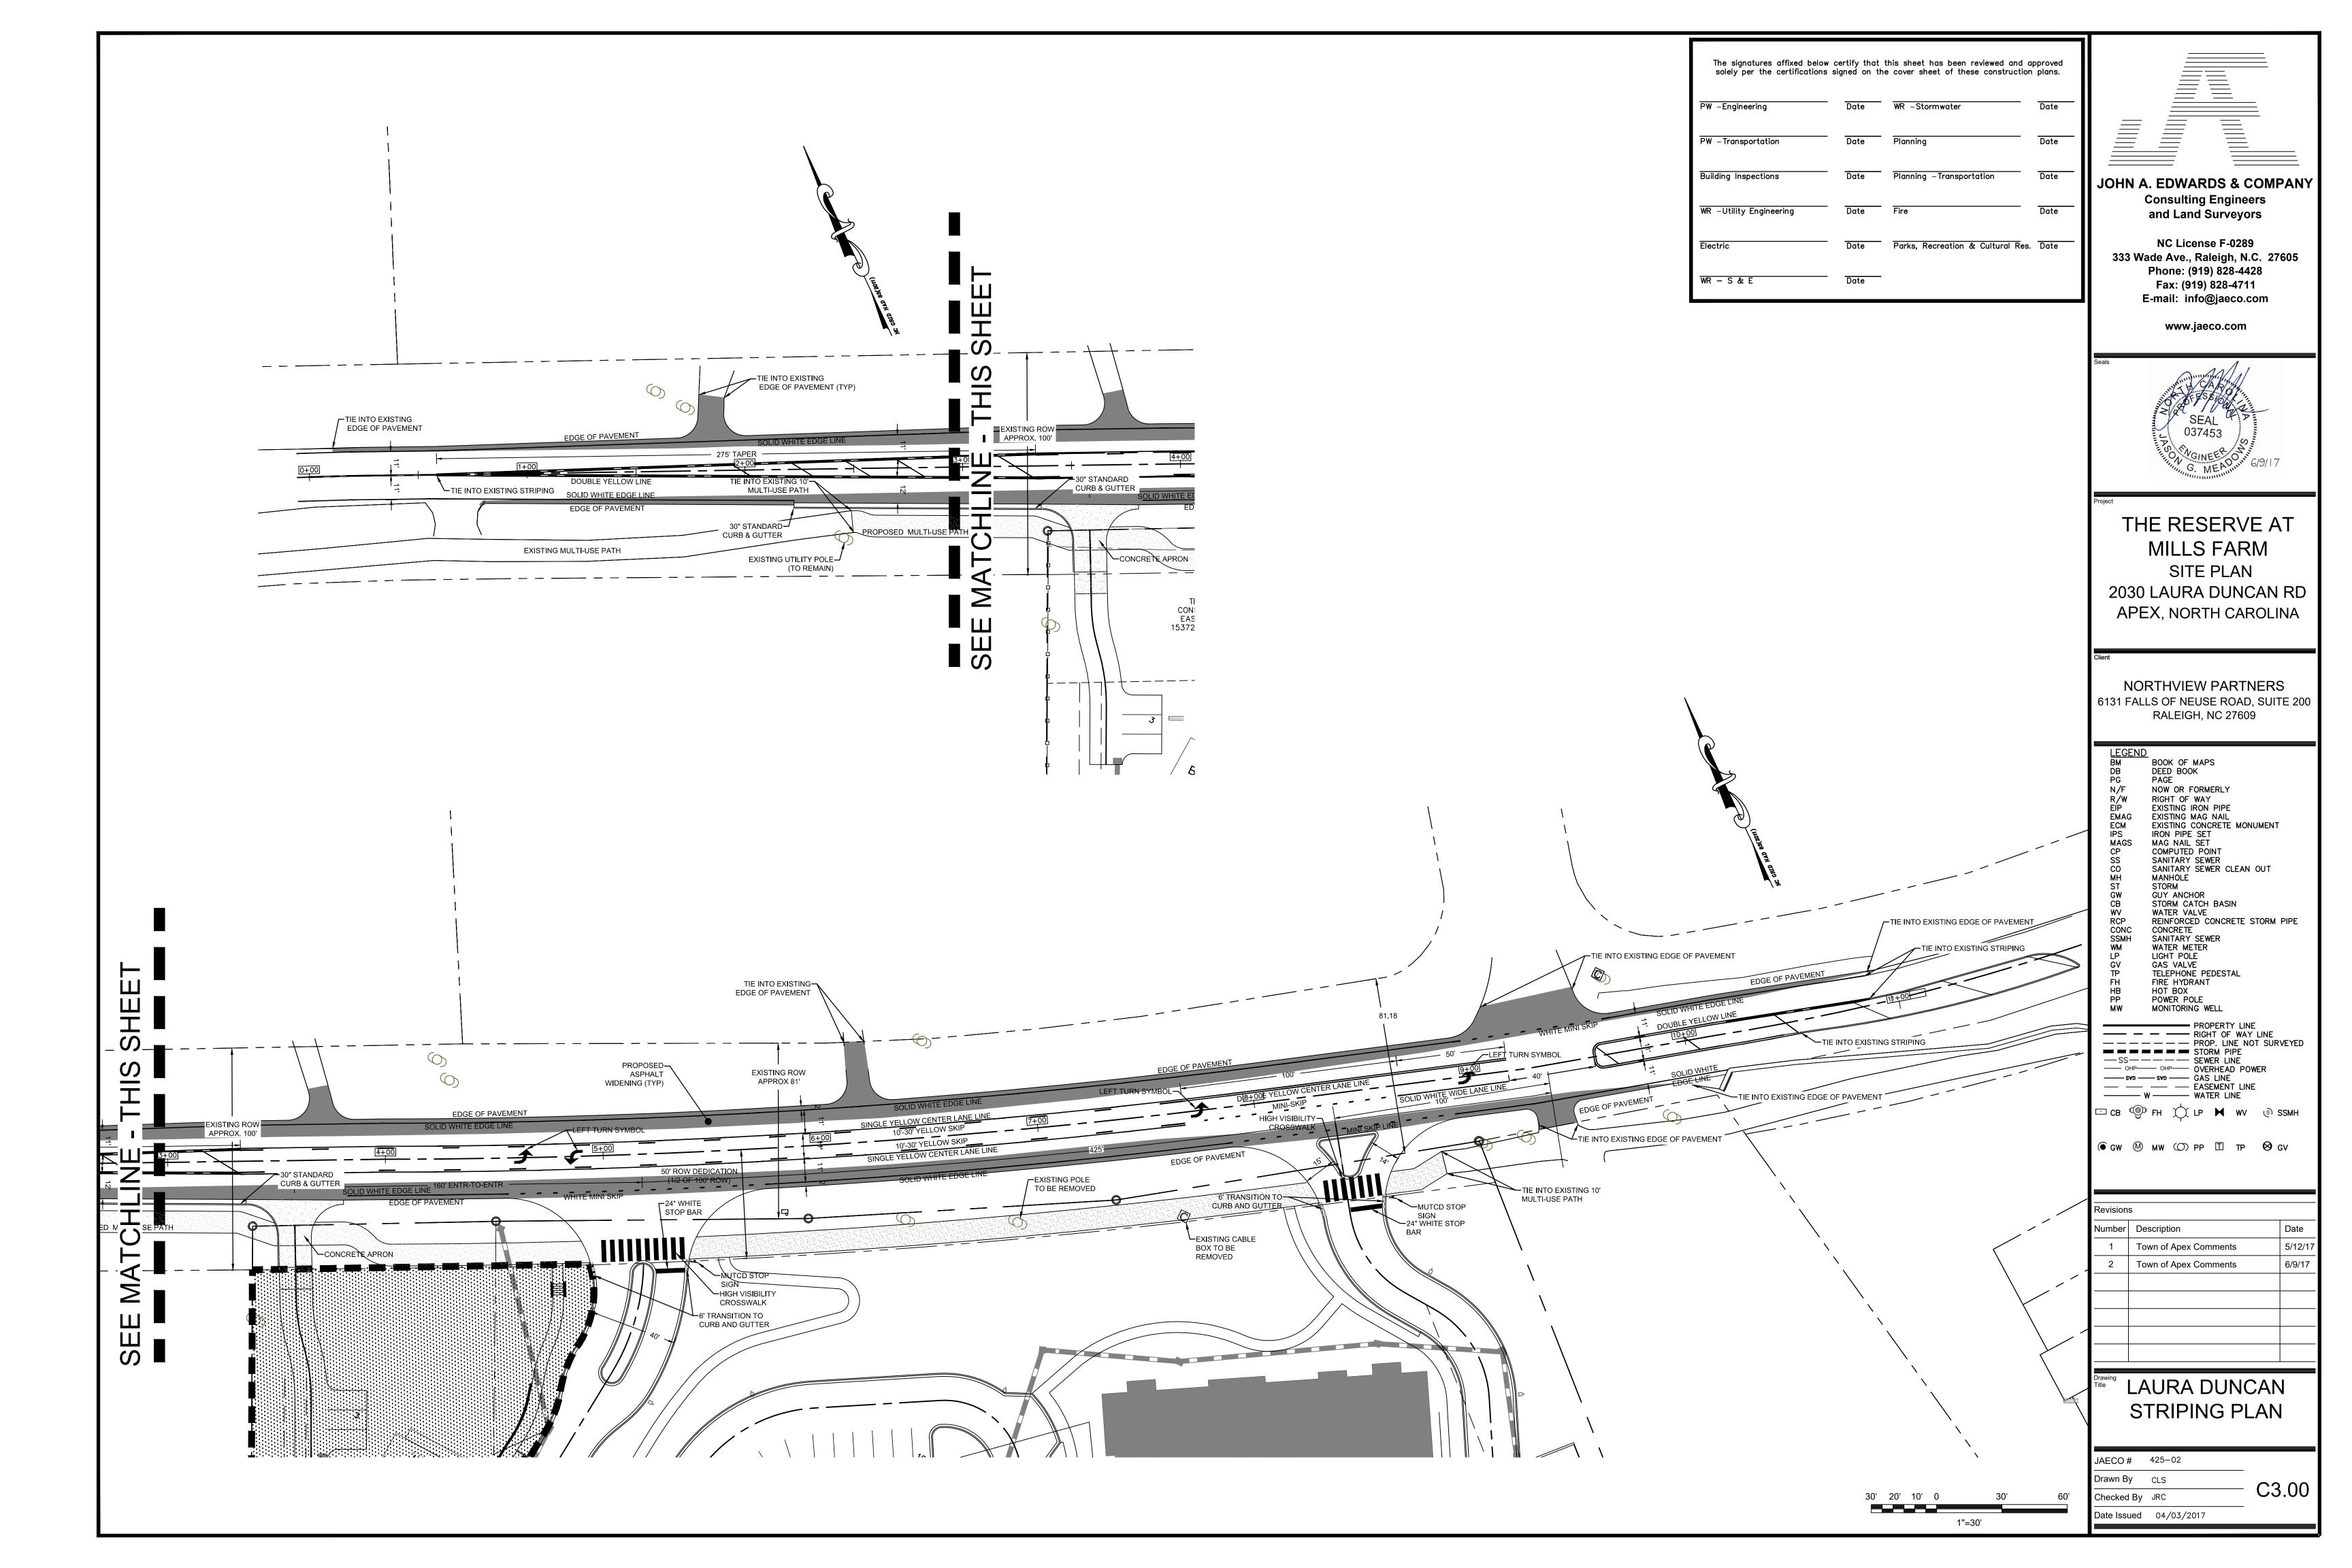

#### **APEX TRANSPORTATION PLAN/ACCESS and CIRCULATION:**

The Board of Adjustment granted a variance on October 20, 2016 from Sec. 7.5.4.E of the UDO to allow for the two access drives on a public street to only be 250-feet apart. The individual buildings will be accessed through a network of private drives and private sidewalks.