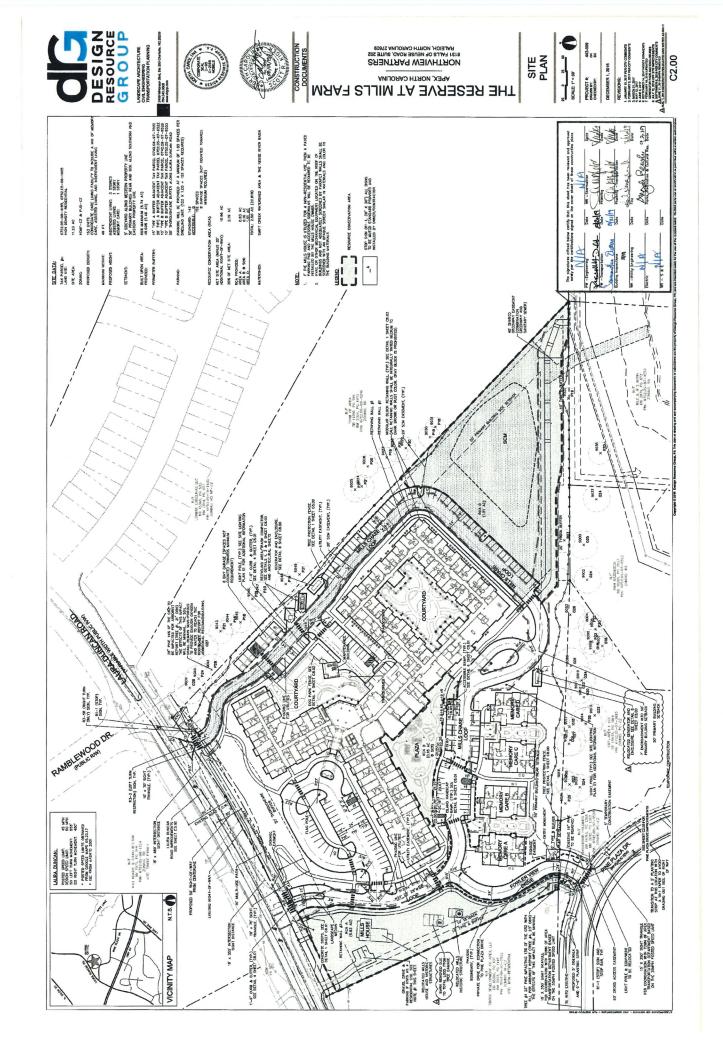

#### **REVISED MAJOR SITE PLAN**

**PROJECT DATA:** The applicant is proposing the construction of 153 Independent Living, Assisted Living, and Memory Care units in four (4) buildings spanning a total of 174,172 square feet.

#### **Architectural Standards:**

Architectural elevations for all buildings are provided in the attachments. This includes the main 48-foot tall 3-story structure, 1 assisted living care structure, 2 memory care structures, and a detached garage.

**Buffers:** The applicant is providing a 15-foot Type "A" buffer along the west property line, a 10-foot Type "B" buffer along the south property line and a 50-foot Thoroughfare (Type E) buffer along Laura Duncan Road. This complies with the Harris PUD (#16CZ25).

#### **Community Amenities:**

Two community amenities are required for this Major Site Plan. The applicant is providing a dog park and bike racks.

#### The Reserve at Mills Farm – REVISED Major Site Plan QUASI-JUDICIAL PUBLIC HEARING

November 6, 2019 Town Council Meeting

**Parking:** The applicant is proposing a total of 152 parking spaces including 9 accessible spaces and 8 enclosed spaces within a garage structure. The UDO only requires a total of 126 parking spaces.

#### **APEX TRANSPORTATION PLAN/ACCESS and CIRCULATION:**

The Board of Adjustment granted a variance on October 20, 2016 from Sec. 7.5.4.E of the UDO to allow for the two access drives on a public street to only be 250-feet apart. The individual buildings will be accessed through a network of private drives and private sidewalks.