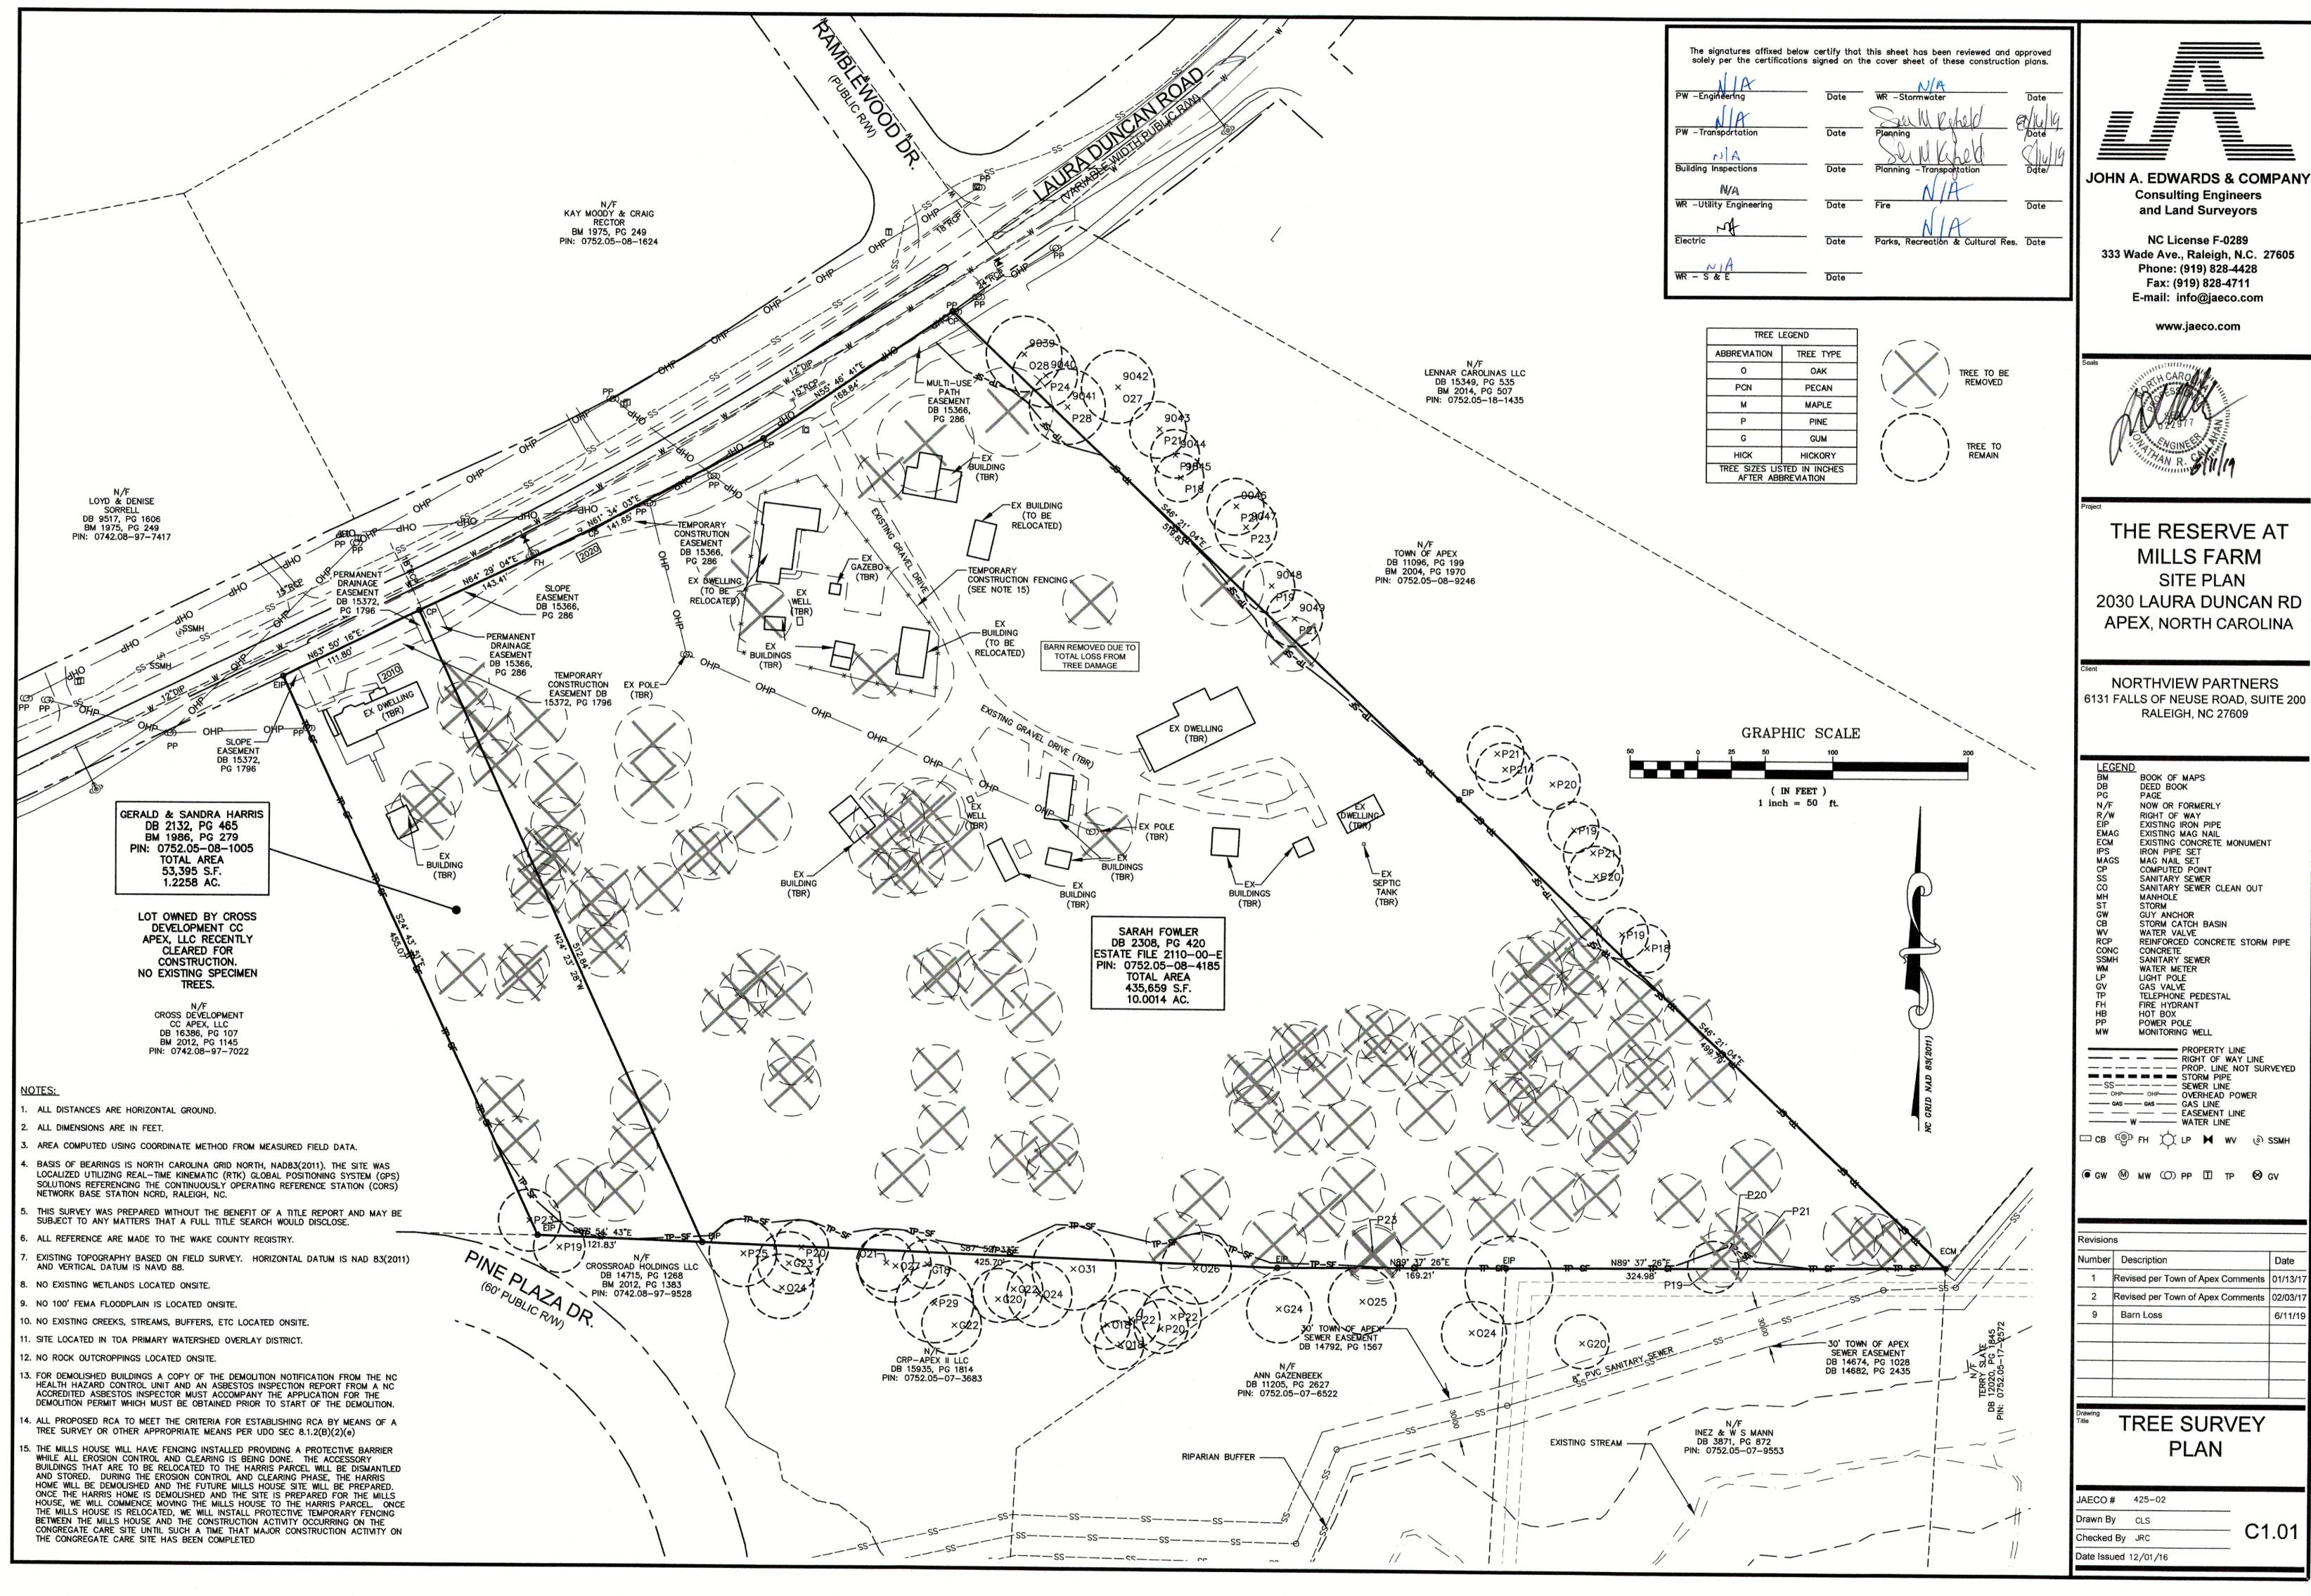

#### **Grading:**

The proposed Major Site Plan meets all requirements of the Unified Development Ordinance. RCA and preserved buffers are protected with Tree Protection Fencing.