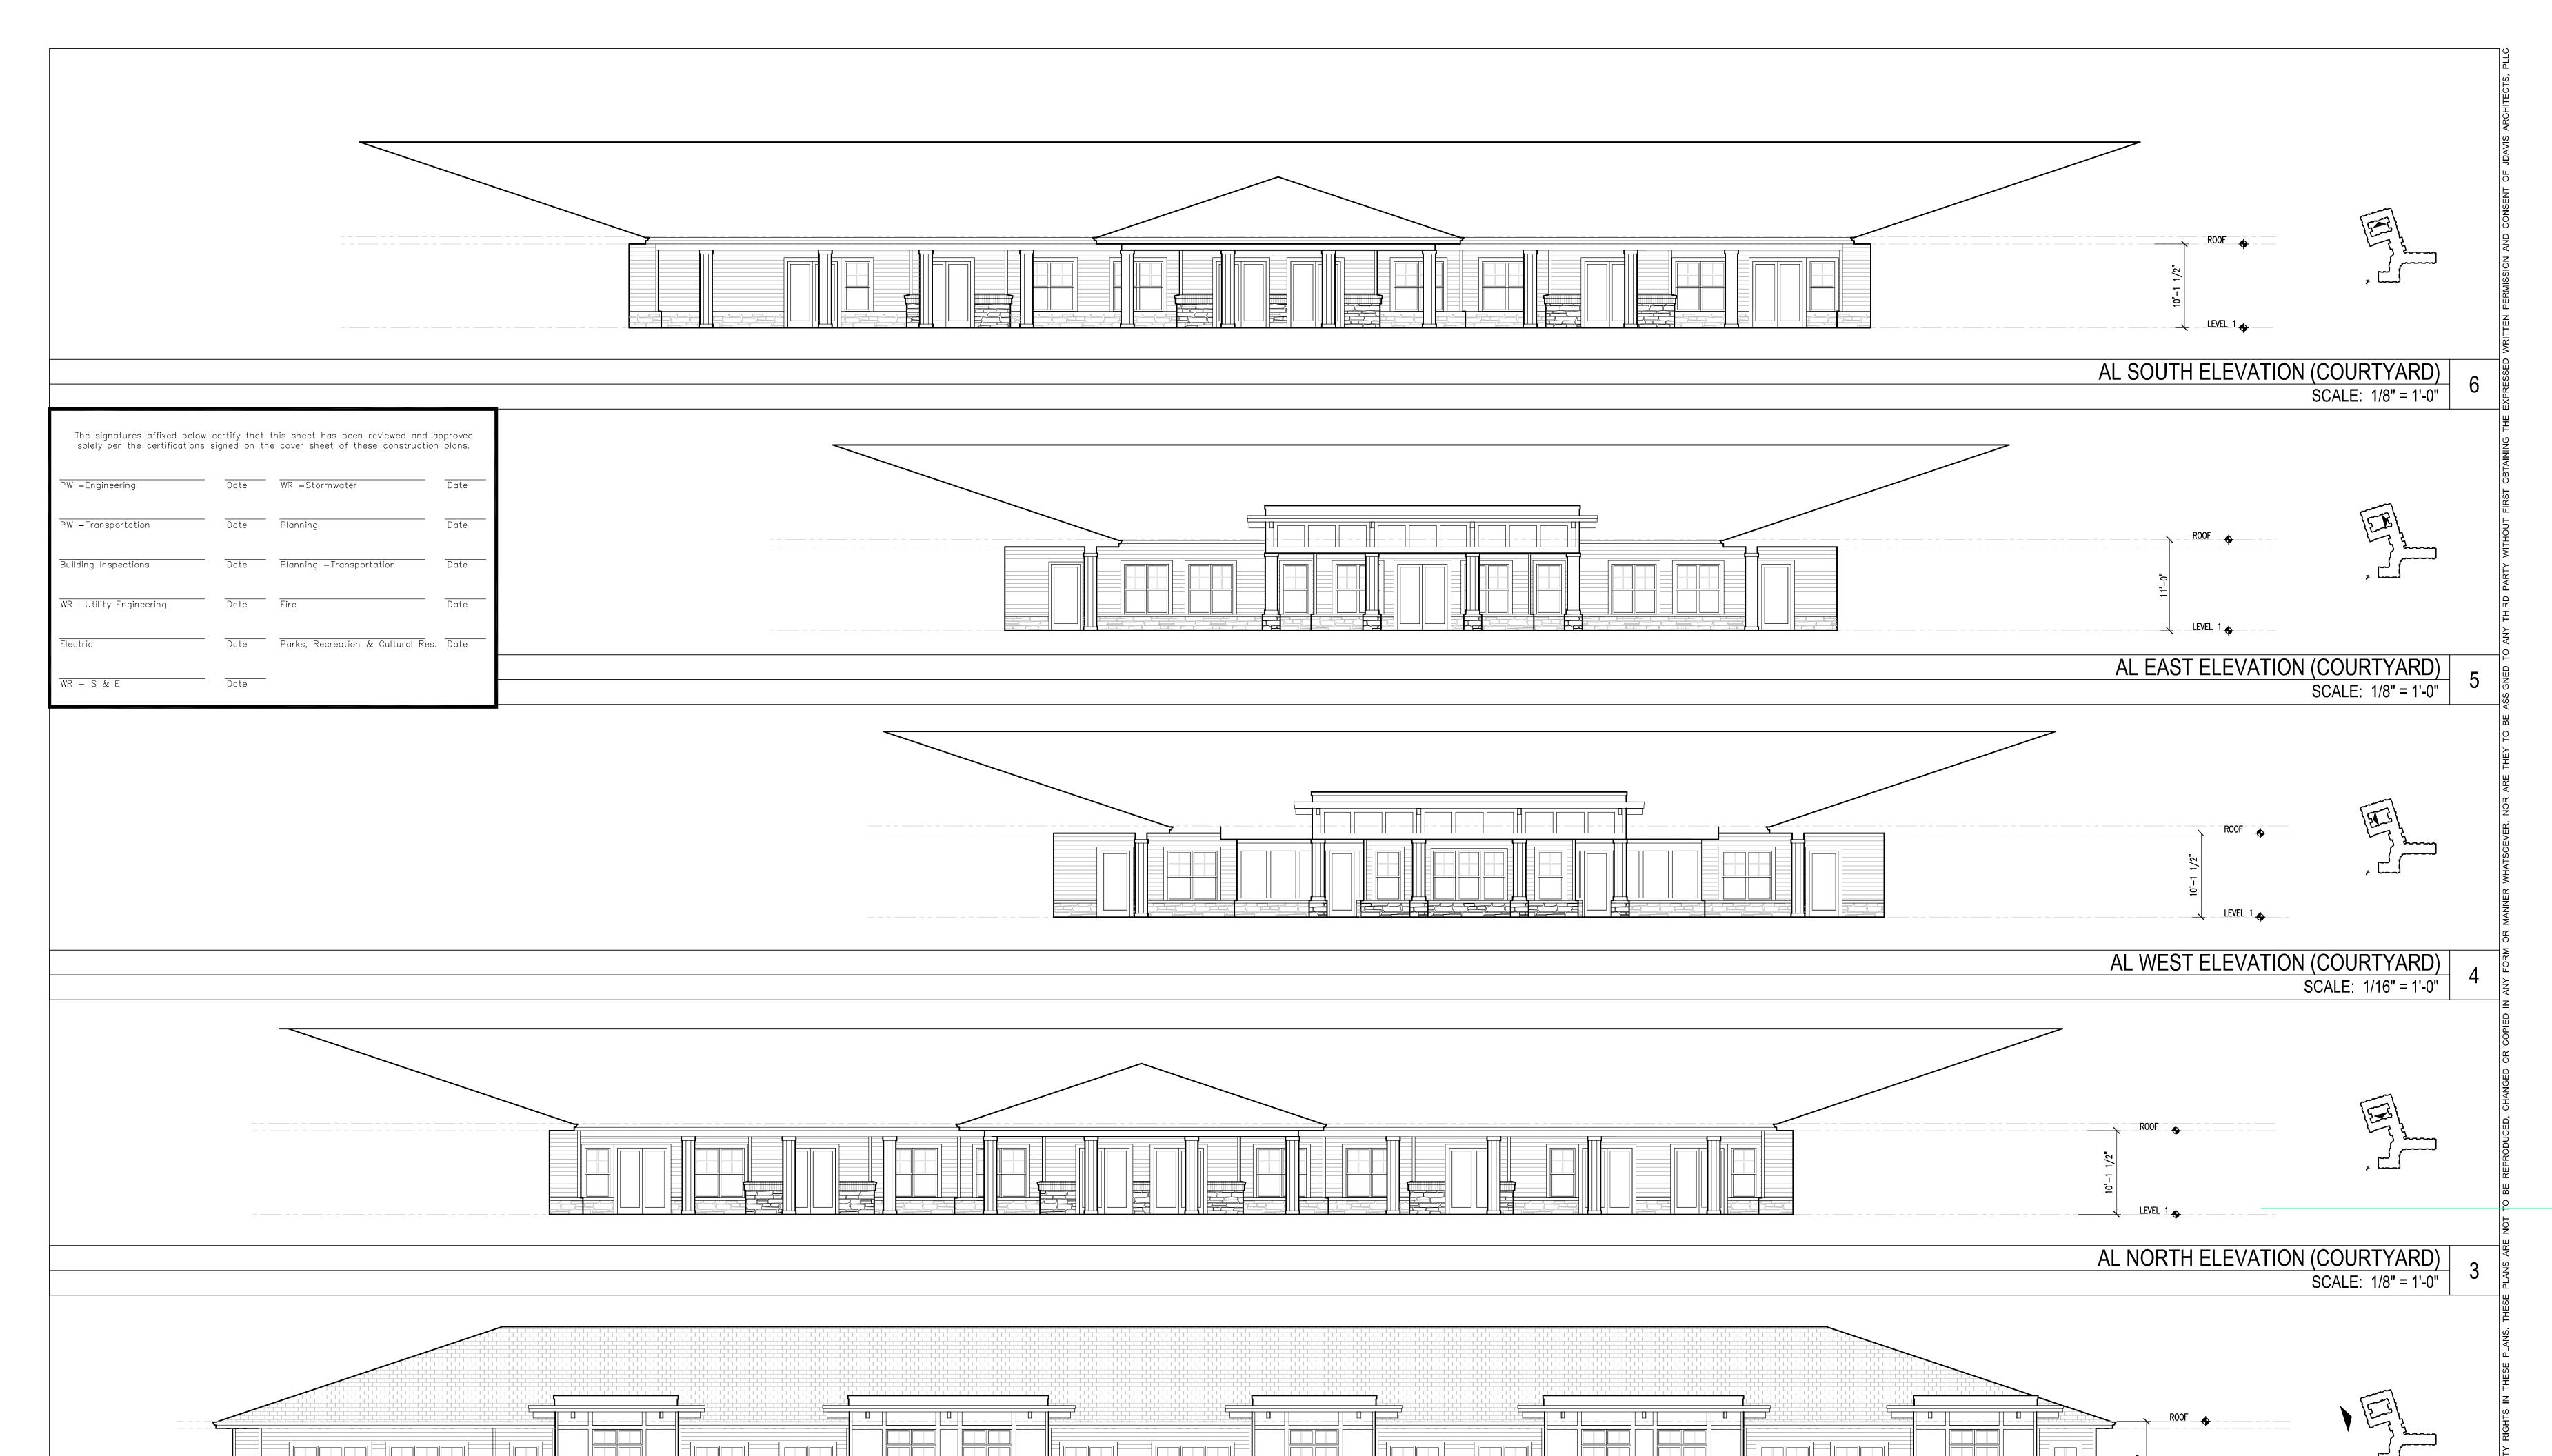

#### **Architectural Standards:**

Architectural elevations for all buildings are provided in the attachments. This includes the main 48-foot tall 3-story structure, 1 assisted living care structure, 2 memory care structures, and a detached garage.