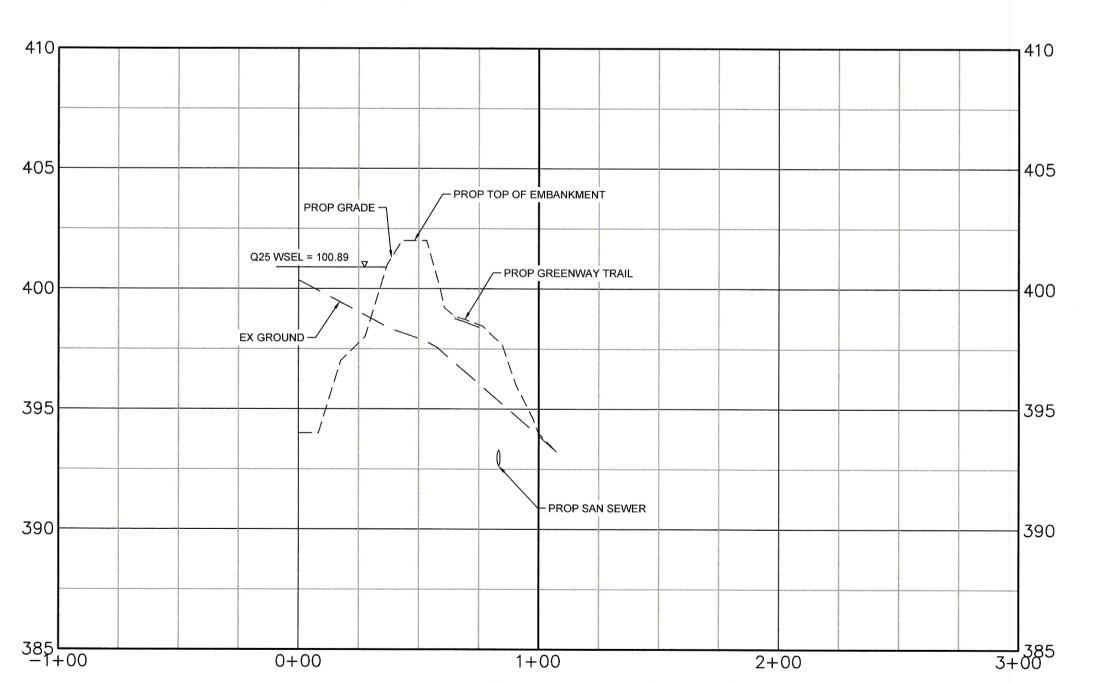

#### **Storm Drainage:**

The site is located in the Williams Creek (Neuse River) Primary Watershed Protection Overlay District. The amount of impervious surface proposed is 5.46 acres, 48.7% of the site. An SCM has been constructed onsite to manage storm drainage. The proposed development will comply with the requirements of the UDO.