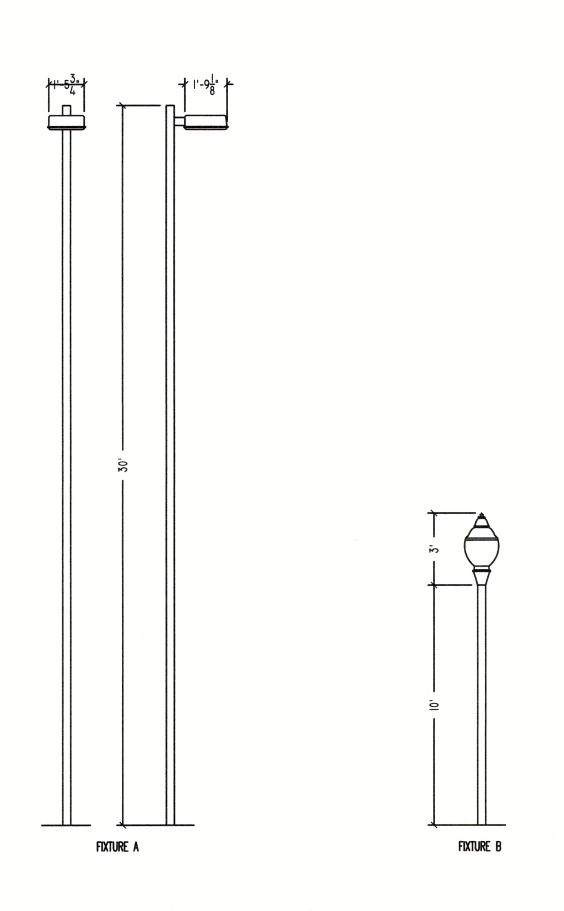

#### Lighting:

Pole mounted lighting shall be provided within the parking lots and the lighting plan meets the standards of the UDO. The maximum pole height is 30 feet and all poles and fixtures will be painted black.