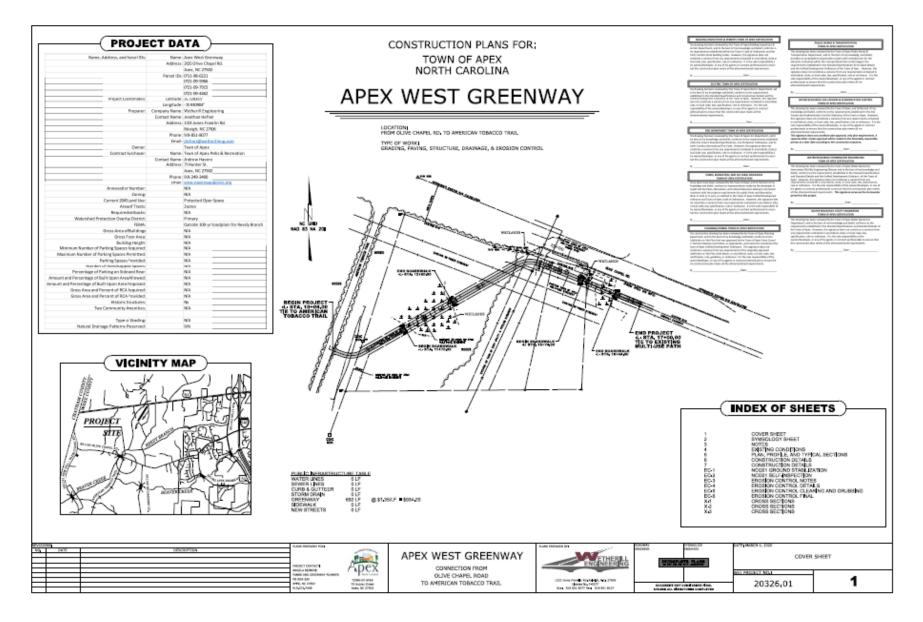

WHEREAS, the Licensee desires to encroach on the Premises located in Wake County, North Carolina with the construction, maintenance, and use of a trail connector to the American Tobacco Trail (ATT) on the D&SC Railroad Corridor, as shown on Exhibit A. The trail will consist of a ten-foot (10') wide asphalt greenway connecting at a ninety-degree (90°) angle to the ATT. Removable bollards at thirty-nine-inch (39") maximum spacing shall also be installed at the ATT connection. Attached are construction plans showing the greenway connection to the American Tobacco Trail; and

#### 1. <u>SCOPE OF WORK:</u>

This Agreement is for the construction, maintenance, and use of a trail connector to the American Tobacco Trail (ATT) on the D&SC Railroad Corridor, as shown on Exhibit A. The trail will consist of a ten-foot (10') wide asphalt greenway connecting at a ninety-degree (90°) angle to the ATT. Removable bollards at thirty-nine-inch (39'') maximum spacing shall also be installed at the ATT connection (drawing attached as Exhibit C). Attached as Exhibit A is the construction plans showing the greenway connection to the American Tobacco Trail and the project plans.

#### 25. <u>EXHIBITS</u>

See drawings and forms attached as Exhibit A (Construction Plans), Exhibit B (Railroad Encroachment Application Form), and Exhibit C (Hinged Bollard) incorporated herein as reference.