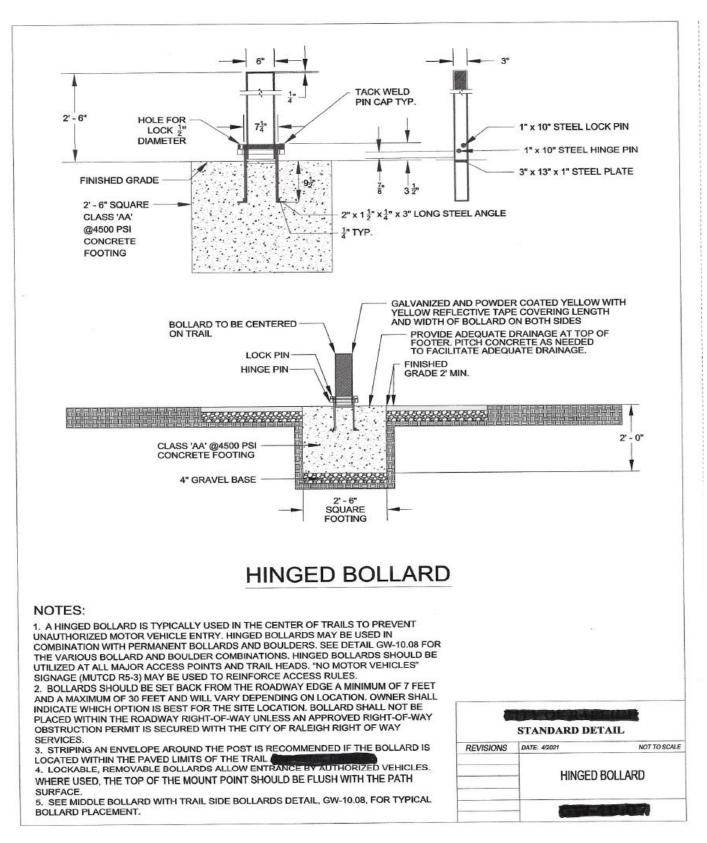

WHEREAS, the Licensee desires to encroach on the Premises located in Wake County, North Carolina with the construction, maintenance, and use of a trail connector to the American Tobacco Trail (ATT) on the D&SC Railroad Corridor, as shown on Exhibit A. The trail will consist of a ten-foot (10') wide asphalt greenway connecting at a ninety-degree (90°) angle to the ATT. Removable bollards at thirty-nine-inch (39") maximum spacing shall also be installed at the ATT connection. Attached are construction plans showing the greenway connection to the American Tobacco Trail; and

#### 1. <u>SCOPE OF WORK:</u>

This Agreement is for the construction, maintenance, and use of a trail connector to the American Tobacco Trail (ATT) on the D&SC Railroad Corridor, as shown on Exhibit A. The trail will consist of a ten-foot (10') wide asphalt greenway connecting at a ninety-degree (90°) angle to the ATT. Removable bollards at thirty-nine-inch (39'') maximum spacing shall also be installed at the ATT connection (drawing attached as Exhibit C). Attached as Exhibit A is the construction plans showing the greenway connection to the American Tobacco Trail and the project plans.

#### 25. <u>EXHIBITS</u>

See drawings and forms attached as Exhibit A (Construction Plans), Exhibit B (Railroad Encroachment Application Form), and Exhibit C (Hinged Bollard) incorporated herein as reference.