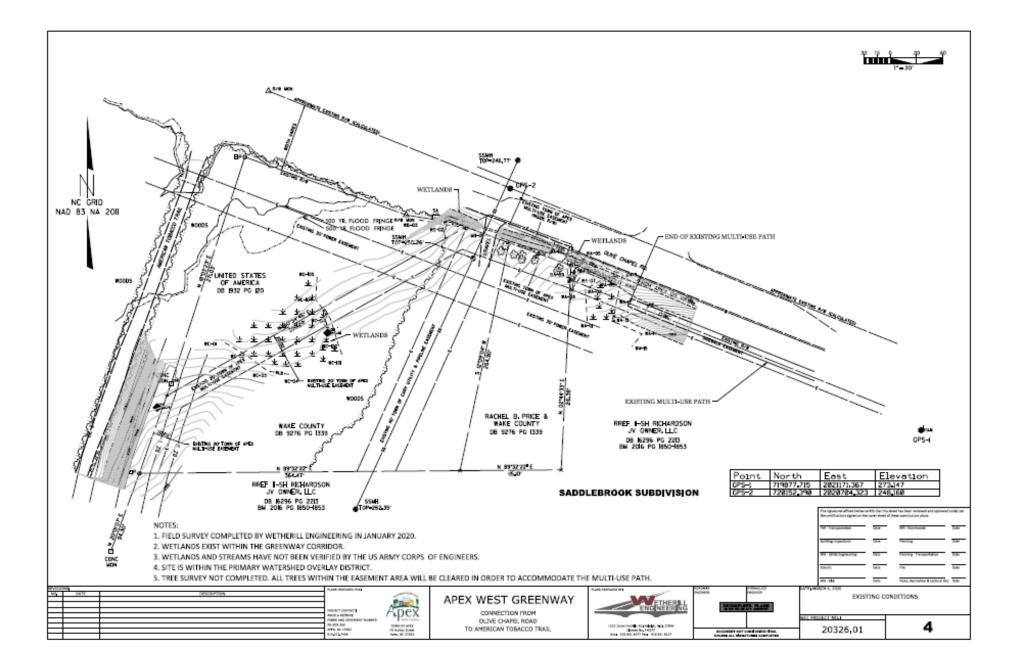

WHEREAS, the Licensee desires to encroach on the Premises located in Wake County, North Carolina with the construction, maintenance, and use of a trail connector to the American Tobacco Trail (ATT) on the D&SC Railroad Corridor, as shown on Exhibit A. The trail will consist of a ten-foot (10') wide asphalt greenway connecting at a ninety-degree (90°) angle to the ATT. Removable bollards at thirty-nine-inch (39") maximum spacing shall also be installed at the ATT connection. Attached are construction plans showing the greenway connection to the American Tobacco Trail; and

#### 25. <u>EXHIBITS</u>

See drawings and forms attached as Exhibit A (Construction Plans), Exhibit B (Railroad Encroachment Application Form), and Exhibit C (Hinged Bollard) incorporated herein as reference.