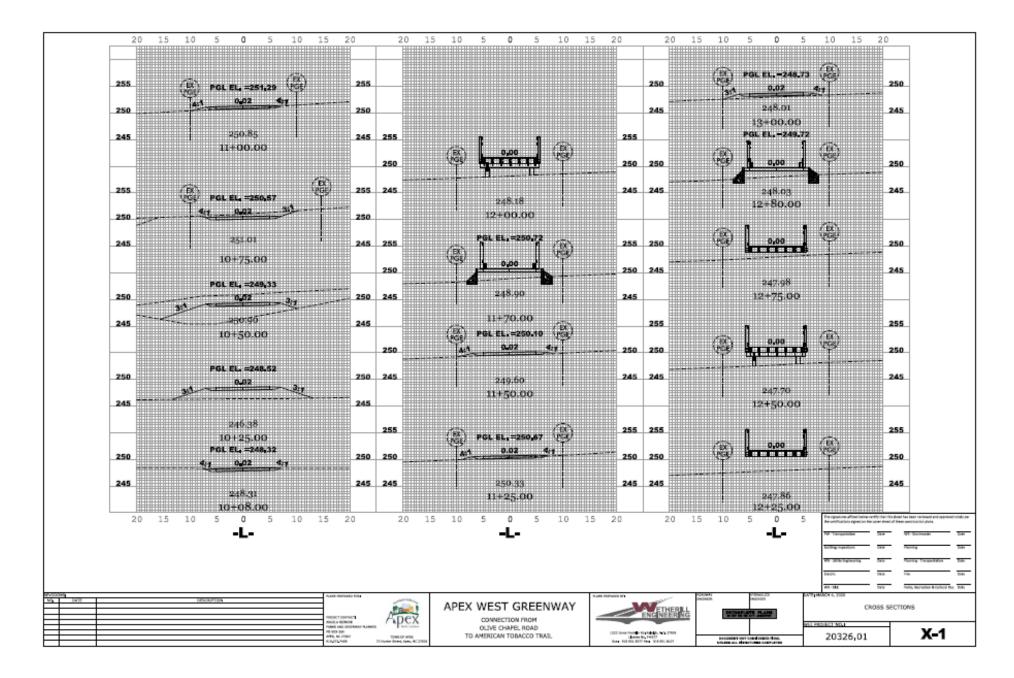

WHEREAS, the Licensee desires to encroach on the Premises located in Wake County, North Carolina with the construction, maintenance, and use of a trail connector to the American Tobacco Trail (ATT) on the D&SC Railroad Corridor, as shown on Exhibit A. The trail will consist of a ten-foot (10') wide asphalt greenway connecting at a ninety-degree (90°) angle to the ATT. Removable bollards at thirty-nine-inch (39") maximum spacing shall also be installed at the ATT connection. Attached are construction plans showing the greenway connection to the American Tobacco Trail; and

#### 1. <u>SCOPE OF WORK:</u>

This Agreement is for the construction, maintenance, and use of a trail connector to the American Tobacco Trail (ATT) on the D&SC Railroad Corridor, as shown on Exhibit A. The trail will consist of a ten-foot (10') wide asphalt greenway connecting at a ninety-degree (90°) angle to the ATT. Removable bollards at thirty-nine-inch (39'') maximum spacing shall also be installed at the ATT connection (drawing attached as Exhibit C). Attached as Exhibit A is the construction plans showing the greenway connection to the American Tobacco Trail and the project plans.

#### 25. <u>EXHIBITS</u>

See drawings and forms attached as Exhibit A (Construction Plans), Exhibit B (Railroad Encroachment Application Form), and Exhibit C (Hinged Bollard) incorporated herein as reference.