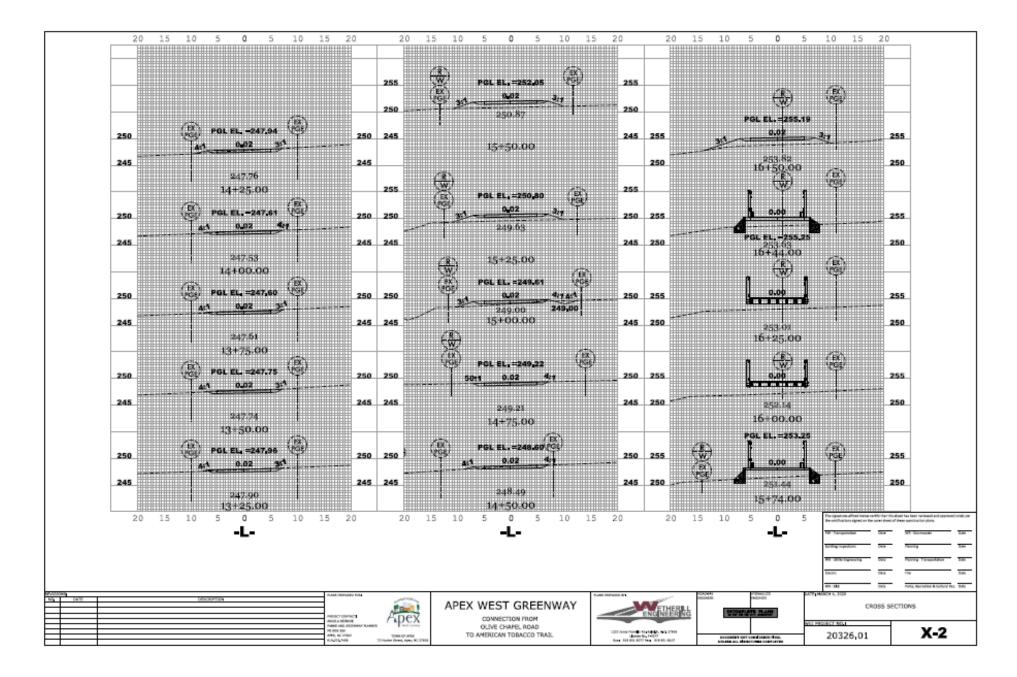

WHEREAS, the Licensee desires to encroach on the Premises located in Wake County, North Carolina with the construction, maintenance, and use of a trail connector to the American Tobacco Trail (ATT) on the D&SC Railroad Corridor, as shown on Exhibit A. The trail will consist of a ten-foot (10') wide asphalt greenway connecting at a ninety-degree (90°) angle to the ATT. Removable bollards at thirty-nine-inch (39") maximum spacing shall also be installed at the ATT connection. Attached are construction plans showing the greenway connection to the American Tobacco Trail; and

#### 1. <u>SCOPE OF WORK:</u>

This Agreement is for the construction, maintenance, and use of a trail connector to the American Tobacco Trail (ATT) on the D&SC Railroad Corridor, as shown on Exhibit A. The trail will consist of a ten-foot (10') wide asphalt greenway connecting at a ninety-degree (90°) angle to the ATT. Removable bollards at thirty-nine-inch (39'') maximum spacing shall also be installed at the ATT connection (drawing attached as Exhibit C). Attached as Exhibit A is the construction plans showing the greenway connection to the American Tobacco Trail and the project plans.

#### 25. <u>EXHIBITS</u>

See drawings and forms attached as Exhibit A (Construction Plans), Exhibit B (Railroad Encroachment Application Form), and Exhibit C (Hinged Bollard) incorporated herein as reference.