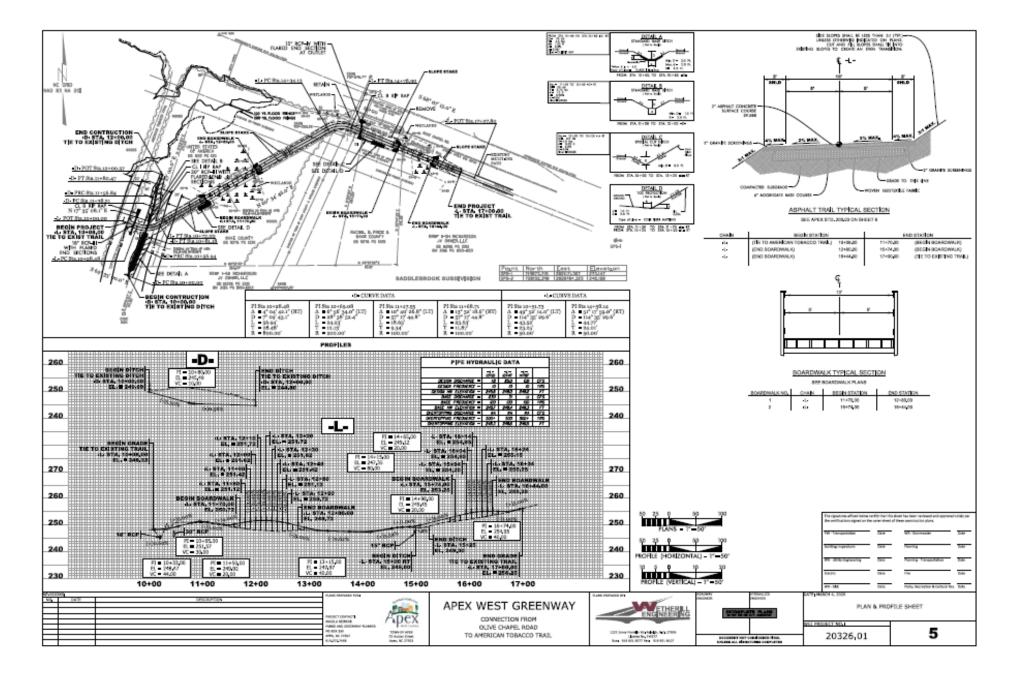

WHEREAS, the Licensee desires to encroach on the Premises located in Wake County, North Carolina with the construction, maintenance, and use of a trail connector to the American Tobacco Trail (ATT) on the D&SC Railroad Corridor, as shown on Exhibit A. The trail will consist of a ten-foot (10') wide asphalt greenway connecting at a ninety-degree (90°) angle to the ATT. Removable bollards at thirty-nine-inch (39") maximum spacing shall also be installed at the ATT connection. Attached are construction plans showing the greenway connection to the American Tobacco Trail; and

#### 1. <u>SCOPE OF WORK:</u>

This Agreement is for the construction, maintenance, and use of a trail connector to the American Tobacco Trail (ATT) on the D&SC Railroad Corridor, as shown on Exhibit A. The trail will consist of a ten-foot (10') wide asphalt greenway connecting at a ninety-degree (90°) angle to the ATT. Removable bollards at thirty-nine-inch (39'') maximum spacing shall also be installed at the ATT connection (drawing attached as Exhibit C). Attached as Exhibit A is the construction plans showing the greenway connection to the American Tobacco Trail and the project plans.

#### 25. <u>EXHIBITS</u>

See drawings and forms attached as Exhibit A (Construction Plans), Exhibit B (Railroad Encroachment Application Form), and Exhibit C (Hinged Bollard) incorporated herein as reference.