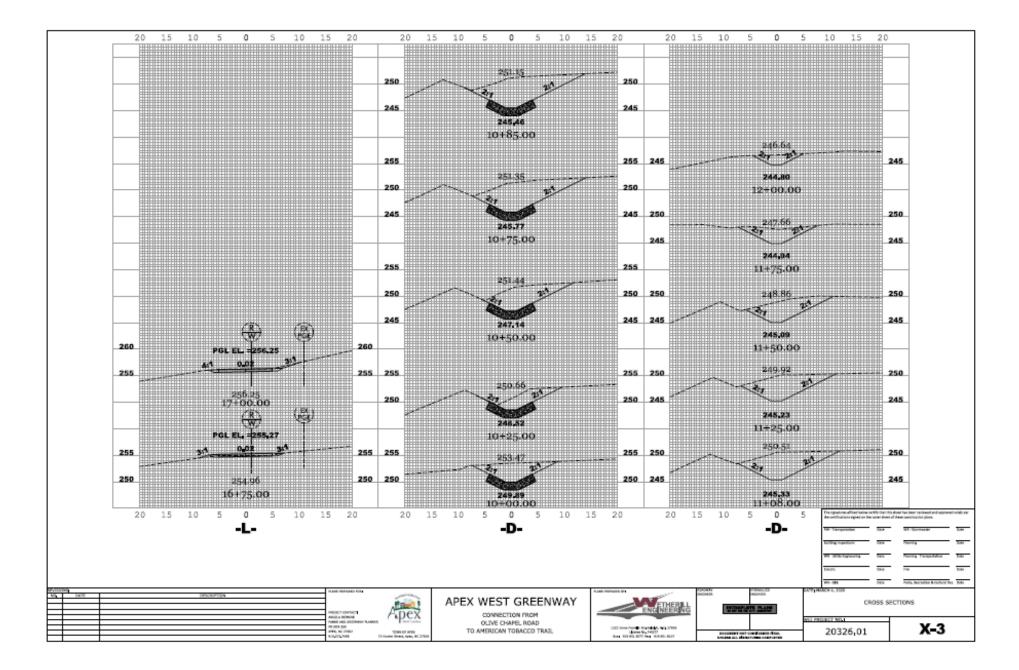

WHEREAS, the Licensee desires to encroach on the Premises located in Wake County, North Carolina with the construction, maintenance, and use of a trail connector to the American Tobacco Trail (ATT) on the D&SC Railroad Corridor, as shown on Exhibit A. The trail will consist of a ten-foot (10') wide asphalt greenway connecting at a ninety-degree (90°) angle to the ATT. Removable bollards at thirty-nine-inch (39") maximum spacing shall also be installed at the ATT connection. Attached are construction plans showing the greenway connection to the American Tobacco Trail; and

#### 1. <u>SCOPE OF WORK:</u>

This Agreement is for the construction, maintenance, and use of a trail connector to the American Tobacco Trail (ATT) on the D&SC Railroad Corridor, as shown on Exhibit A. The trail will consist of a ten-foot (10') wide asphalt greenway connecting at a ninety-degree (90°) angle to the ATT. Removable bollards at thirty-nine-inch (39'') maximum spacing shall also be installed at the ATT connection (drawing attached as Exhibit C). Attached as Exhibit A is the construction plans showing the greenway connection to the American Tobacco Trail and the project plans.

#### 25. <u>EXHIBITS</u>

See drawings and forms attached as Exhibit A (Construction Plans), Exhibit B (Railroad Encroachment Application Form), and Exhibit C (Hinged Bollard) incorporated herein as reference.