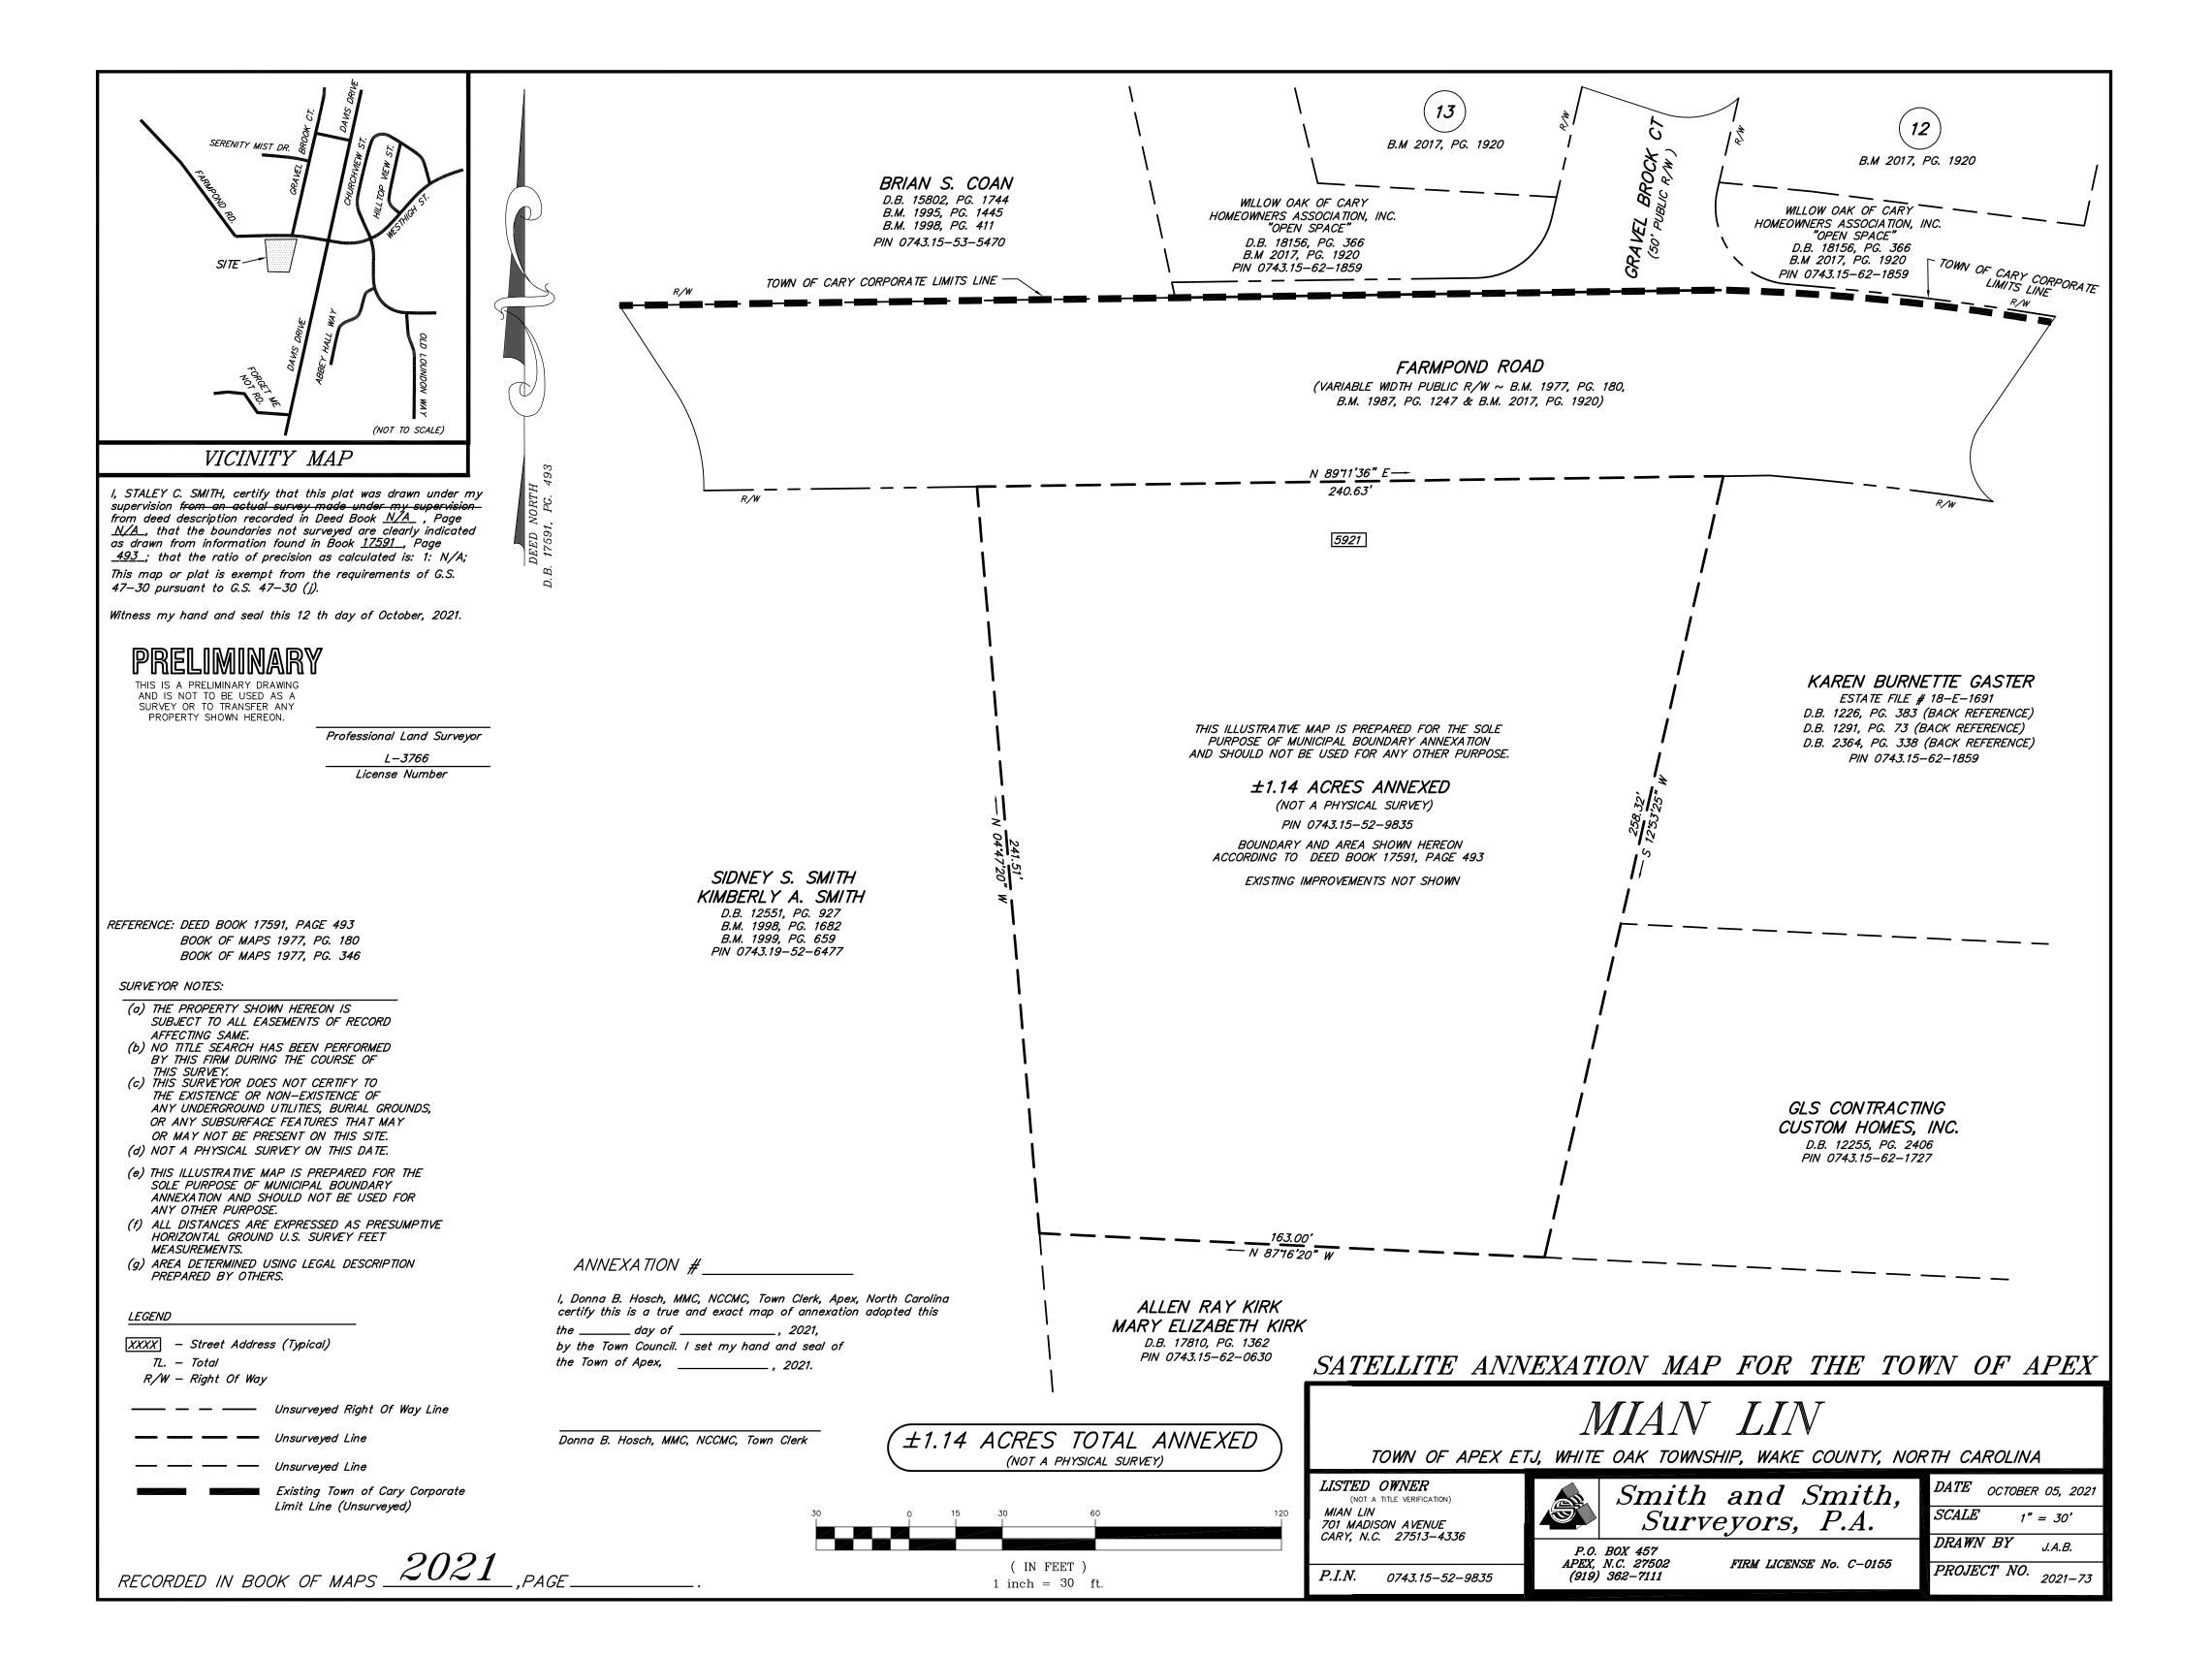

**SEAL** 

My Commission Expires:

Smith & Smith Surveyors, P.A. P.O. Box 457 Apex, N.C. 27502 (919) 362-7111 Firm License No. C-0155

Lying and being in White Oak Township, Wake County, North Carolina and being described more fully as follows to wit:

BEGINNING at a point in the southern right-of-way of Farmpond Road and being the northeastern corner of Sidney S. Smith; thence with the southern right-of-way of Farmpond Road, North 89°11'36" East, 240.63 feet to a calculated point on the aforesaid southern right-of-way, being the northwestern corner of Karen Burnette Gaster: thence with the western property line of aforesaid Gaster and beyond with the western property line of GLS Contracting Custom Homes, Inc., South 12°53'25" West, 258.32 feet to a calculated point in the northern property line of Allen Ray Kirk: thence with the northern property line of aforesaid Kirk, North 87°16'20" West, 163.00 feet to a calculated point in an eastern property line of Sidney S. Smith: thence with an eastern property line of aforesaid Smith, North 04°47'20" West, 241.51 feet to the point and place of BEGINNING, containing 1.14 Acres more or less.

This legal description was prepared without the benefit of an actual survey for the sole purpose of municipal boundary annexation.