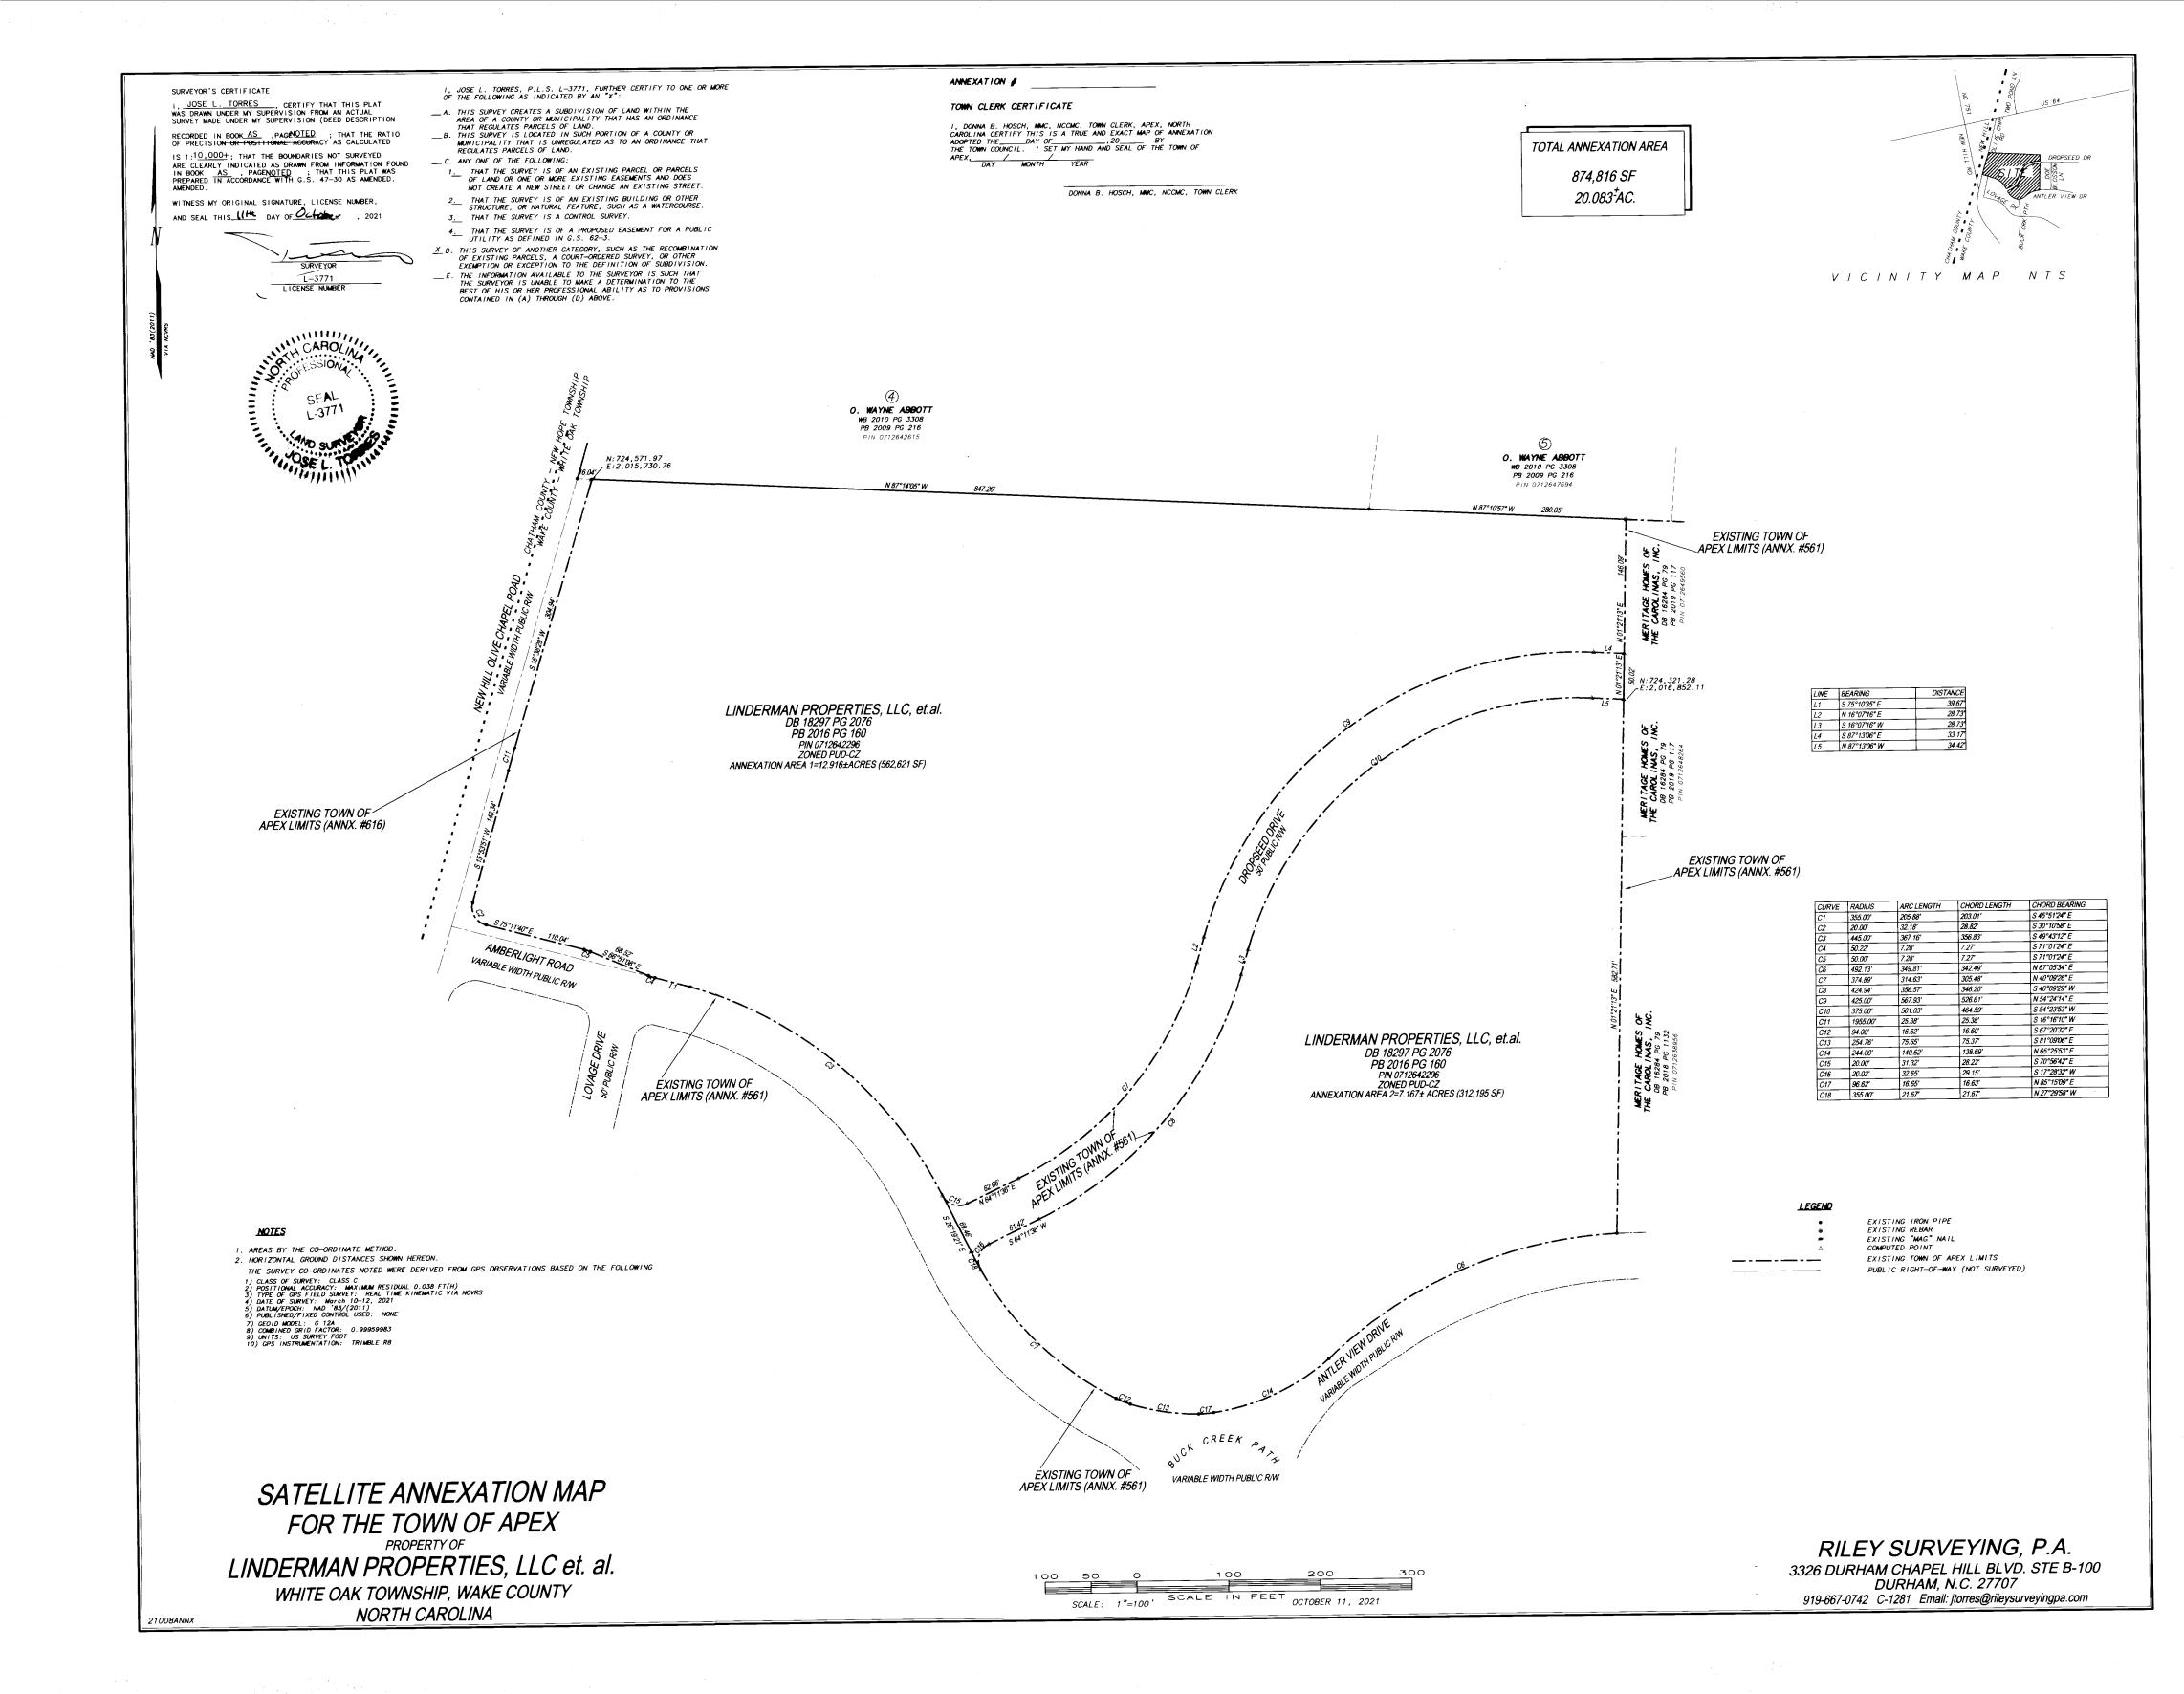

3326 Durham Chapel Hill Blvd., Ste. B-100 Durham, North Carolina 27707

> Town of Apex Satellite Annexation Area 1 PIN 0712642296 (DB 18297 PG 2076)) Property of Linderman Properties, LLC, et.al. September 29, 2021

Being all of a certain portion of land situated in White Oak Township, Wake County, North Carolina, bounded on the north by two properties of O. Wayne Abbott (PINS 0712642615 and 0712647694), on the east by Heritage Homes of the Carolinas, Inc. (PIN 0712649560), on the south by the northern right-of-way of Dropseed Drive (50' public r/w) and Amberlight Road (variable width public r/w) and on the west by the eastern right-of-way New Hill Olive Chapel Road (variable width public r/w) and being more particularly described as:

Beginning at an existing "Mag" nail on the eastern right-of-way of New Hill Olive Chapel Road, said nail being on the southern property line of O. Wayne Abbott, said nail also being on the existing Town of Apex Limits (Annexation # 616); thence, with said Town of Apex Limits and said New Hill Olive Chapel Road's eastern r/w the following four calls S 16°38'29" W 304.94' to an existing iron pipe, with the arc of a curve to the left having a radius of 1,955.00' (chord of S 16°16'10" W 25.38') for a length of 25.38' to an existing iron pipe, S 15°53'51" W 148.34' to an existing iron pipe and with the arc of a curve to the left having a radius of 20.00' (chord S 30°10'58" E 28.82') for a length of 32.18' to an existing iron pipe on the northern right-of-way of Amberlight Road; thence, with the northern right-of-way of said Amberlight Road and continuing with said Town of Apex Limits the following four calls: S 75°11'40" E 110.04' to an existing iron pipe, with the arc of a curve to the right having a radius of 50.00' (chord S 71°01'24" E 7.27') for a length of 7.28' to an existing iron pipe, S 66°51'08" E 68.52' to an existing iron pipe and with the arc of a curve to the left having a radius of 50.22' (chord S 71°01'24" E 7.27') for a length of 7.28' to an existing iron pipe, said iron pipe being on the Town of Apex Limits (Annexation #561); thence, with said Town of Apex Annexation Limits and said northern r/w of Amberlight Road the following three calls: S 75°10'35" E 39.67' to an existing iron pipe, with the arc of a curve to the right having a radius of 445.00' (chord S 49°43'12" E 356.83') for a length of 367.16' to a computed point and with the arc of a curve to the left having a radius of 20.00' (chord S 70°56'42" E 28.22') for a length of 31.32' to a computed point on the western right-of-way of Dropseed Drive; thence with said western r/w and continuing with said Town of Apex Limits the following five calls: N 64°11'36" E 62.66' to a computed point, with the arc of a curve to the left having a radius of 374.89' (chord N 40°09'26" E 305.48') for a length of 314.63' to a computed point, N 16°07'16" E 28.73' to a computed point, with the arc of a curve to the right having a radius of 425.00' (chord N 54°24'14" E 526.61') for a length of 567.93' to a computed point and S 87°13'06" E 33.17' to a computed, said point being on the western property line of Meritage Homes of Carolinas, Inc.; thence, with said Meritage Homes' western property line, with said Town of Apex Limits and leaving said Dropseed Drive's r/w N 01°21'13" E 146.09' to an existing rebar, said rebar being on the southern property line of O. Wayne Abbott and being a corner of the Town of Apex Limits; thence, leaving said Town of Apex Limits, with the southern line of said Abbott and with the new Town of Apex Limits N 87°10'57" W 280.05' to an existing iron pipe, the southeast corner of another property of O. Wayne Abbott: thence, with the southern line of said Abbott and with said new Town of Apex Limits N 87°14'05" W 847.26' to the point or place of beginning containing 12.916 acres more or less as shown on a Map by Riley Surveying, PA titled "Contiguous Satellite Annexation Map for the Town of Apex property of Linderman Properties, LLC et.al." dated , 2021

3326 Durham Chapel Hill Blvd., Ste. B-100 Durham, North Carolina 27707

Town of Apex Satellite Annexation
Area 2
PIN 0712642296 (DB 18297 PG 2076))
Property of
Linderman Properties, LLC, et.al.
September 29, 2021

Being all of a certain portion of land situated in White Oak Township, Wake County, North Carolina, bounded on the north and west by Dropseed Drive (50' public r/w), on the east by two properties of Meritage Homes of the Carolinas, Inc.(PINS 0712648264 and 0712638956) and on the south by Antler View Drive (variable width public r/w) and Amberlight Road (variable width public r/w) and being more particularly described as:

Beginning at a computed point on the southern right-of-way of Dropseed Drive, said point being on the western property line of Meritage Homes of the Carolinas, Inc. and also being a corner of the existing Town of Apex Limits (Annexation # 561); thence, with said southern r/w and with said Town of Apex Limits the following six calls: N 87°13'06" W 34.42' to a computed point, with the arc of a curve to the left having a radius of 375.00' (chord S 54°23'53" W 464.59') for a length of 501.03' to a computed point, S 16°07'16" W 28.73' to a computed point, with the arc of a curve the right having a radius of 424.94' (chord S 40°09'29" W 346.20') for a length of 356.57' to a computed point, S 64°11'36" W 61.42' to a computed point and with the arc of a curve to left having a radius of 20.02' (chord S 17°28'32" W 29.15') for a length of 32.65' to a computed point on the northern r/w of Amberlight Road; thence, with said northern r/w, with the northern right-of-way of Antler View Drive and continuing with said Town of Apex Limits the following six calls: with the arc of a curve to the left having a radius of 355.00' (chord S 45°51'24" E 203.01') for a length of 205.88' to an existing iron pipe, with the arc of a curve to the left having a radius of 94.00' (chord S 67°20'32" E 16.60') for a length of 16.62' to an existing iron pipe, with the arc of a curve to the left having a radius of 254.76' (chord S 81°09'06" E 75.37') for a length of 75.65' to an existing iron pipe, with the arc of a curve to the left having a radius of 96.62' (chord N 85°15'09" E 16.63') for a length of 16.65' to an existing iron pipe, with the arc of a curve to the left having a radius of 244.00' (chord N 65°25'53" E 138.69') for a length of 140.62' to an existing iron pipe and with the arc of a curve to the right having a radius of 492.13' (chord N 67°05'34" E 342.49') for a length of 349.81' to an existing iron pipe, said pipe being the southwest corner of the property of Meritage Homes of the Carolinas, Inc.; thence, leaving said r/w and with the western line of two properties of said Meritage and continuing with said Town of Apex Limits N 01°21'13" E 582.71' to the point or place of beginning containing 7.167 acres more or less as shown on a Map by Riley Surveying, PA titled "Contiguous Satellite Annexation Map for the Town of Apex property of Linderman Properties, LLC et.al." dated , 2021