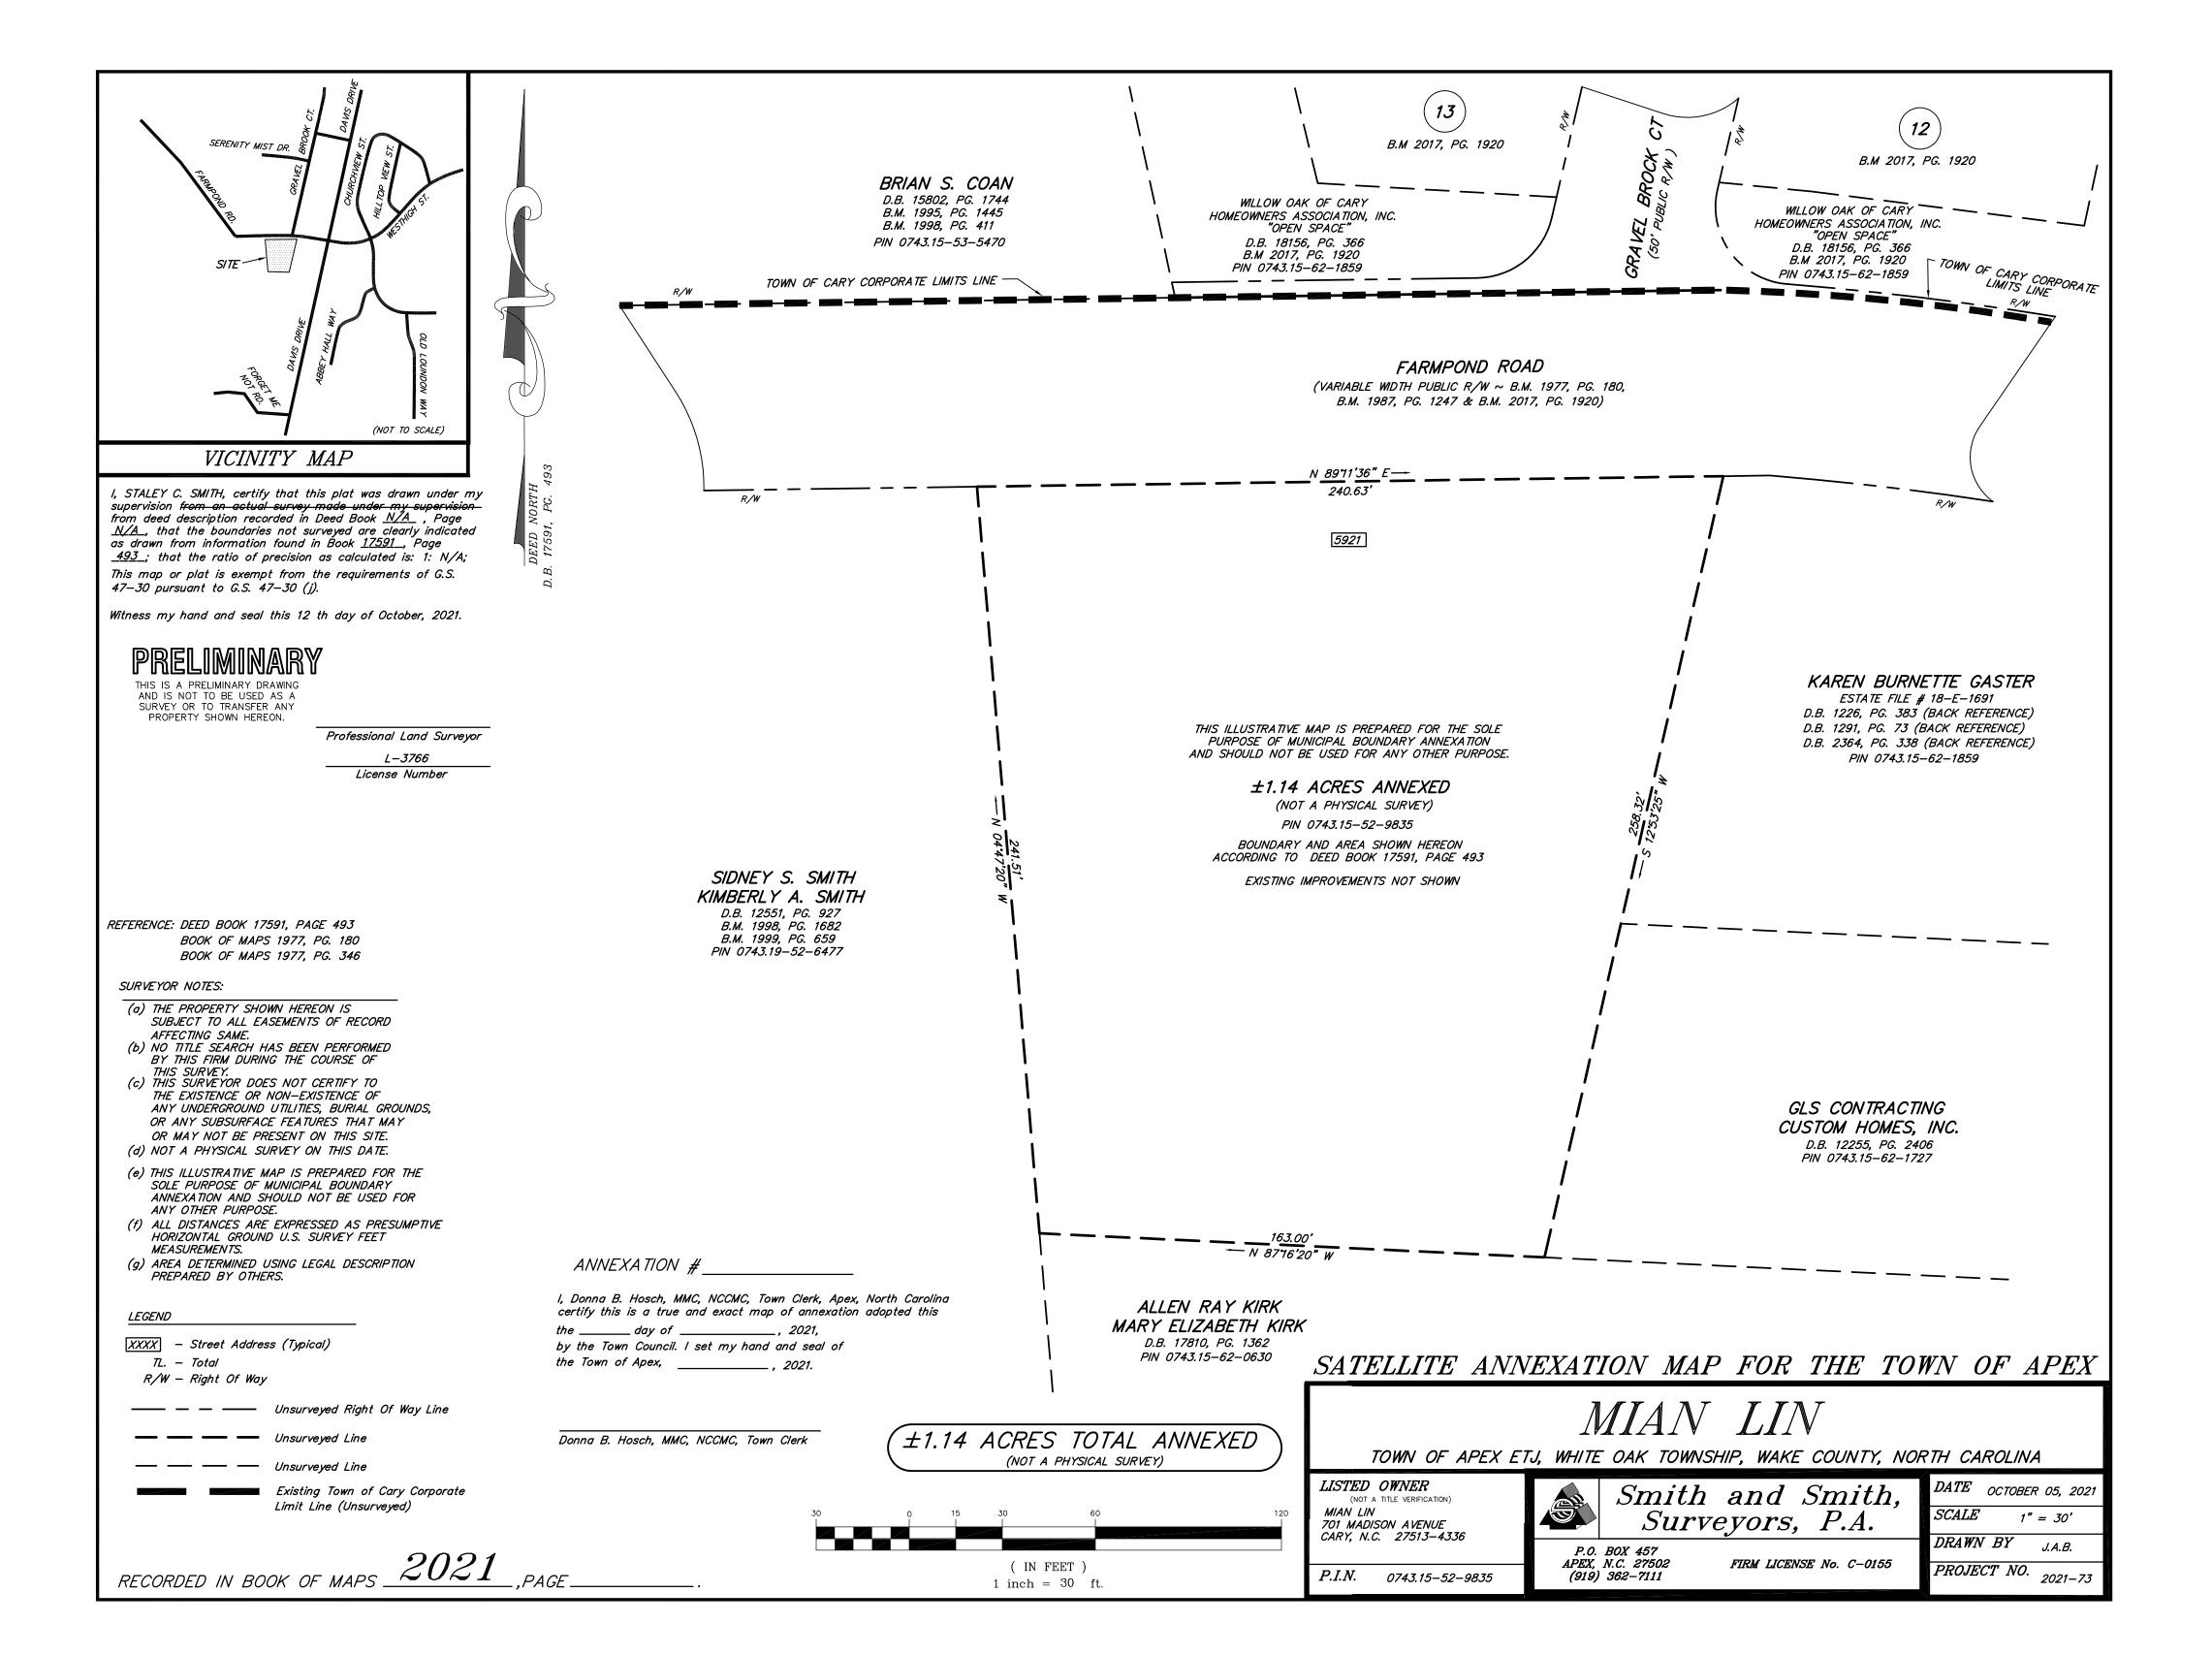

BEGINNING at a point in the southern right-of-way of Farmpond Road and being the northeastern corner of Sidney S. Smith; thence with the southern right-of-way of Farmpond Road, North 89°11'36" East, 240.63 feet to a calculated point on the aforesaid southern right-of-way, being the northwestern corner of Karen Burnette Gaster: thence with the western property line of aforesaid Gaster and beyond with the western property line of GLS Contracting Custom Homes, Inc., South 12°53'25" West, 258.32 feet to a calculated point in the northern property line of Allen Ray Kirk: thence with the northern property line of aforesaid Kirk, North 87°16'20" West, 163.00 feet to a calculated point in an eastern property line of Sidney S. Smith: thence with an eastern property line of aforesaid Smith, North 04°47'20" West, 241.51 feet to the point and place of BEGINNING, containing 1.14 Acres more or less.

This legal description was prepared without the benefit of an actual survey for the sole purpose of municipal boundary annexation.