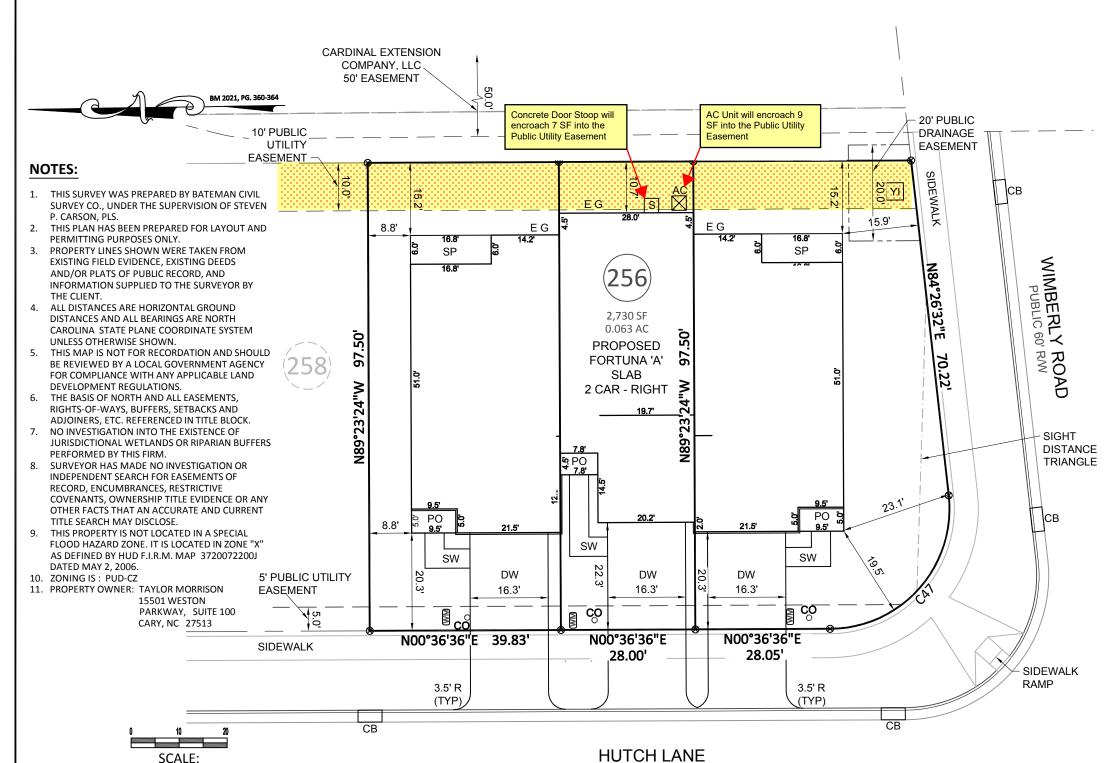

1" = 20 ft.

PIN: 0722871075
ADDRESS: 2491 HUTCH LANE
TOTAL LOT AREA = 0.063 AC = 2,730 SF
HOUSE = 1,692 SF
PORCH = 35 SF
SIDEWALK = 84 SF
DRIVEWAY = 363 SF
STOOP = 9 SF
AC PAD = 9 SF

PERCENT IMPERVIOUS = 80.3%

TOTAL PROPOSED IMPERVIOUS = 2,192 SF

PUBLIC 60' R/W

TOWNES AT WESTFORD PH. 3A - LOTS 255-257 HUTCH LANE, APEX, NC

WHITE OAK TOWNSHIP, WAKE COUNTY

DATE: 8/18/21 DRAWN BY: HTC CHECKED BY: SPC

REFERENCE: BM 2021, PG. 360-364 BCS# 190363 SCALE: 1" = 20'