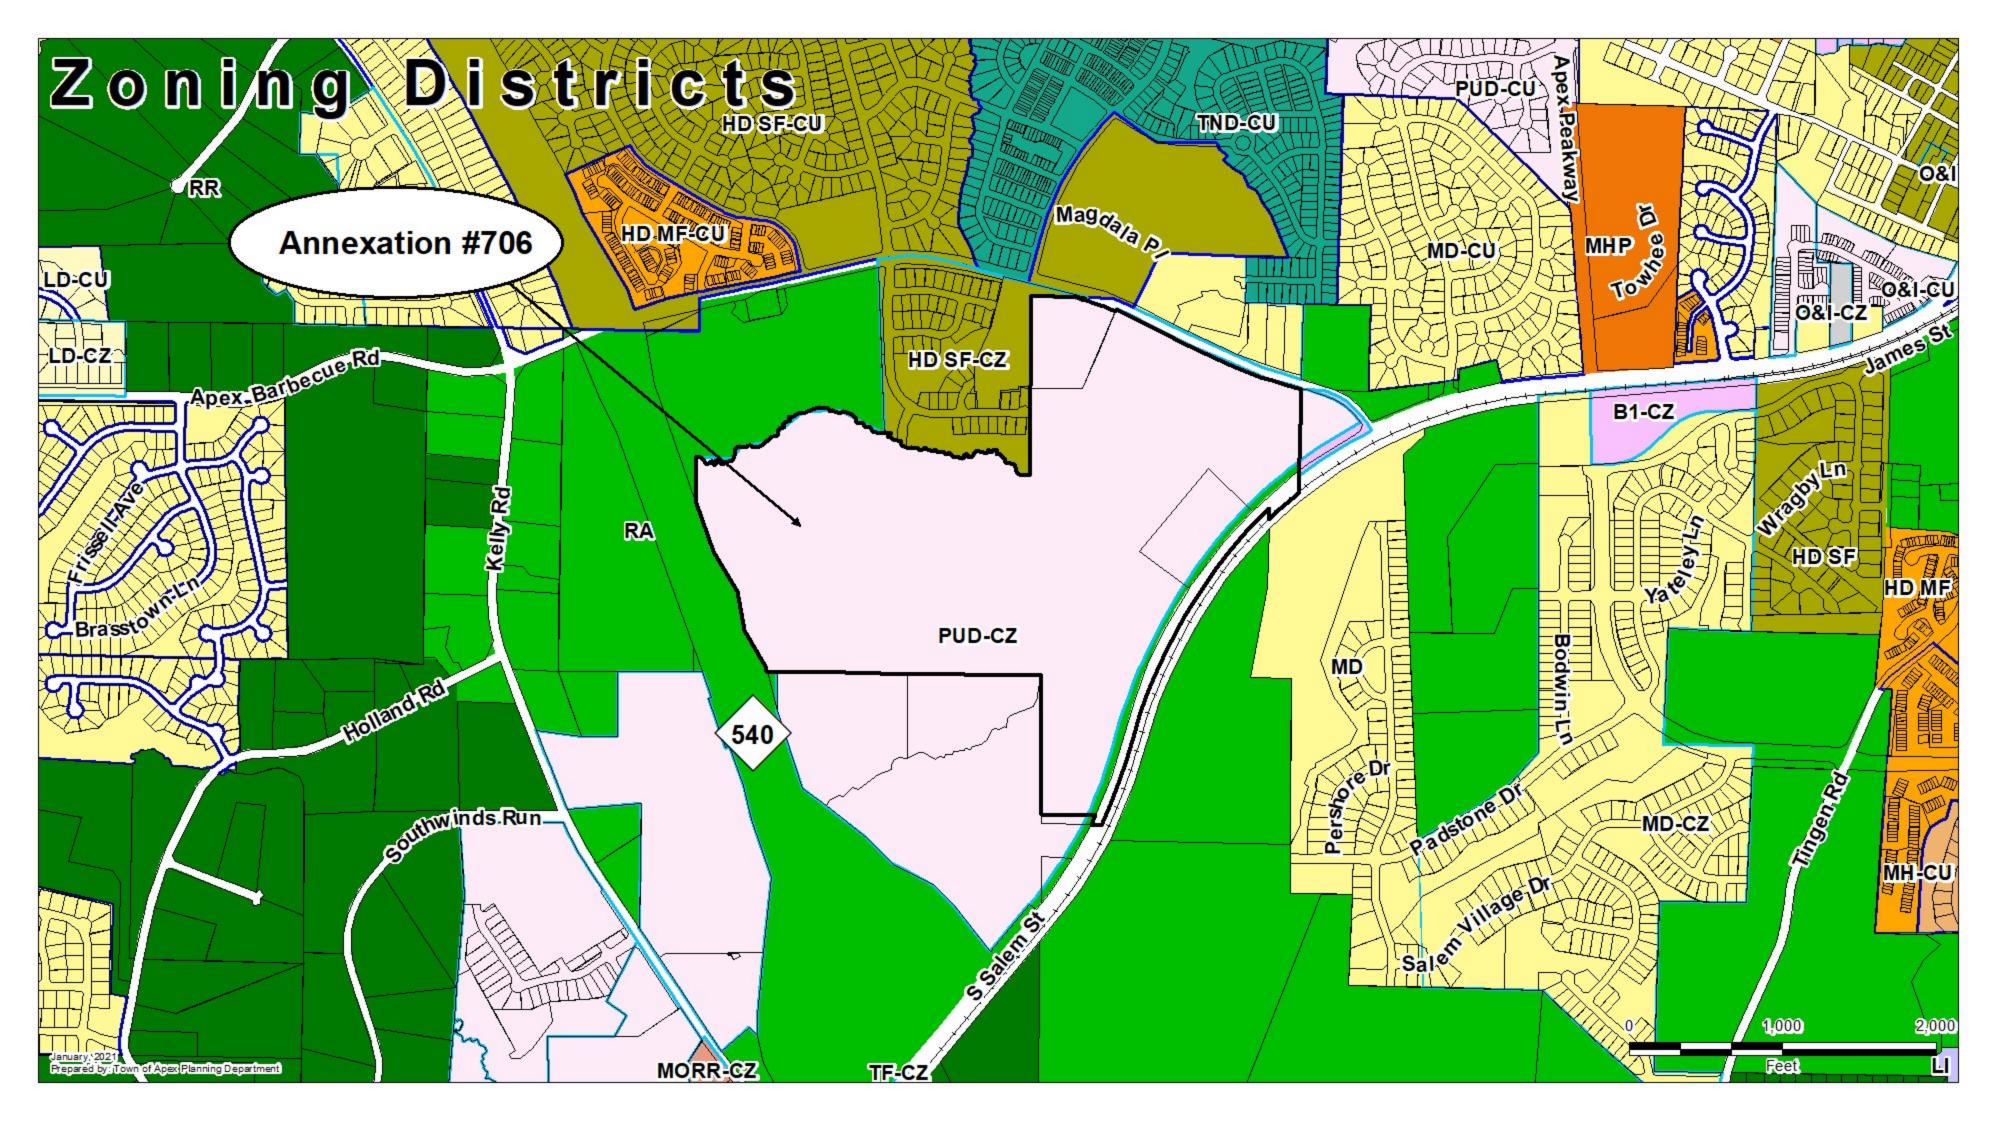

### **ANNEXATION SUMMARY CHART** Reason(s) for annexation (select all that apply) **Property Information** 157.234 Total Acreage to be annexed: Need water service due to well failure New development Population of acreage to be annexed: Need sewer service due to septic system failure 0 Existing # of housing units: Water service (new construction) ~ 1,500 Proposed # of housing units: Sewer service (new construction) ~ PUD-CZ 2 Zoning District\*: **Receive Town Services**

\*If the property to be annexed is not within the Town of Apex's Extraterritorial Jurisdiction, the applicant must also submit a rezoning application with the petition for voluntary annexation to establish an Apex zoning designation. Please contact the Planning Department for questions.

Phone

| PETITION FOR VOLUNTARY ANNE                                                    |                           |                                                               |                                         |              |
|--------------------------------------------------------------------------------|---------------------------|---------------------------------------------------------------|-----------------------------------------|--------------|
| This document is a public record under the Nor                                 | th Carolina Public Record | s Act and may be published on the                             | Town's website or disclosed to third pa | rties.       |
| Application #: 706                                                             |                           | Submittal Date:                                               | 3/24/21                                 |              |
| Fee Paid \$ 200.00                                                             |                           | Check #                                                       | 119656                                  |              |
| To THE TOWN COUNCIL APEX, NORTH C                                              | AROLINA                   |                                                               |                                         |              |
| 1. We, the undersigned owners of re to the Town of Apex, Wake County           |                           | ully request that the area c                                  | described in Part 4 below be an         | nexed        |
| <ol> <li>The area to be annexed is <u>solution</u> contained in the</li> </ol> |                           |                                                               |                                         | nd the       |
| 3. If contiguous, this annexation will i G.S. 160A-31(f), unless otherwise s   |                           |                                                               | railroads, and other areas as sta       | ited in      |
| Owner Information                                                              |                           |                                                               |                                         |              |
| HARP-BARR LLC MEMPHIS &                                                        | MADDOX LLC                | 0731662438                                                    |                                         |              |
| Owner Name (Please Print)                                                      |                           | Property PIN or Deed Bo                                       | ook & Page #                            |              |
|                                                                                |                           | dougpoe@bellsouth                                             | .net                                    |              |
| Phone                                                                          |                           | E-mail Address                                                |                                         |              |
| William Douglas Poe and Jean                                                   | S. Poe                    | 0731766588                                                    |                                         |              |
| Owner Name (Please Print)                                                      |                           | Property PIN or Deed Bo                                       | ook & Page #                            |              |
|                                                                                |                           | dougpoe@bellsouth                                             | .net                                    | 8            |
| Phone                                                                          |                           | E-mail Address                                                |                                         |              |
| Lennar Carolinas LLC                                                           |                           | 0731676714                                                    |                                         |              |
| Owner Name (Please Print)                                                      |                           | Property PIN or Deed Book & Page #<br>stephen.dorn@lennar.com |                                         |              |
| Phone                                                                          |                           | E-mail Address                                                |                                         |              |
|                                                                                |                           |                                                               |                                         | -            |
| SURVEYOR INFORMATION                                                           |                           |                                                               |                                         |              |
| Surveyor: McAdams; Tim Mers                                                    | singer                    |                                                               |                                         |              |
| Phone: 919-361-5000                                                            |                           | Fax:                                                          |                                         |              |
| E-mail Address: mersinger@mc                                                   | adamsco.com               |                                                               |                                         |              |
| ANNEXATION SUMMARY CHART                                                       |                           |                                                               |                                         |              |
| Property Information                                                           |                           | Reason(s) for                                                 | annexation (select all that appl        | y)           |
| Total Acreage to be annexed:                                                   | 157.234 ac                | Need water service                                            | e due to well failure                   |              |
| Population of acreage to be annexed:                                           | New development           | Need sewer service                                            | e due to septic system failure          |              |
| Existing # of housing units:                                                   | 0                         | Water service (new                                            | v construction)                         | $\checkmark$ |
| Proposed # of housing units:                                                   | 1,500                     | Sewer service (new                                            | v construction)                         | V            |
| Zoning District*:                                                              | PUD-CZ                    | Receive Town Serv                                             | lices                                   |              |
| *If the property to be annexed is not v                                        | vithin the Town of A      | oex's Extraterritorial Jurisdio                               | ction, the applicant must also su       | bmit         |