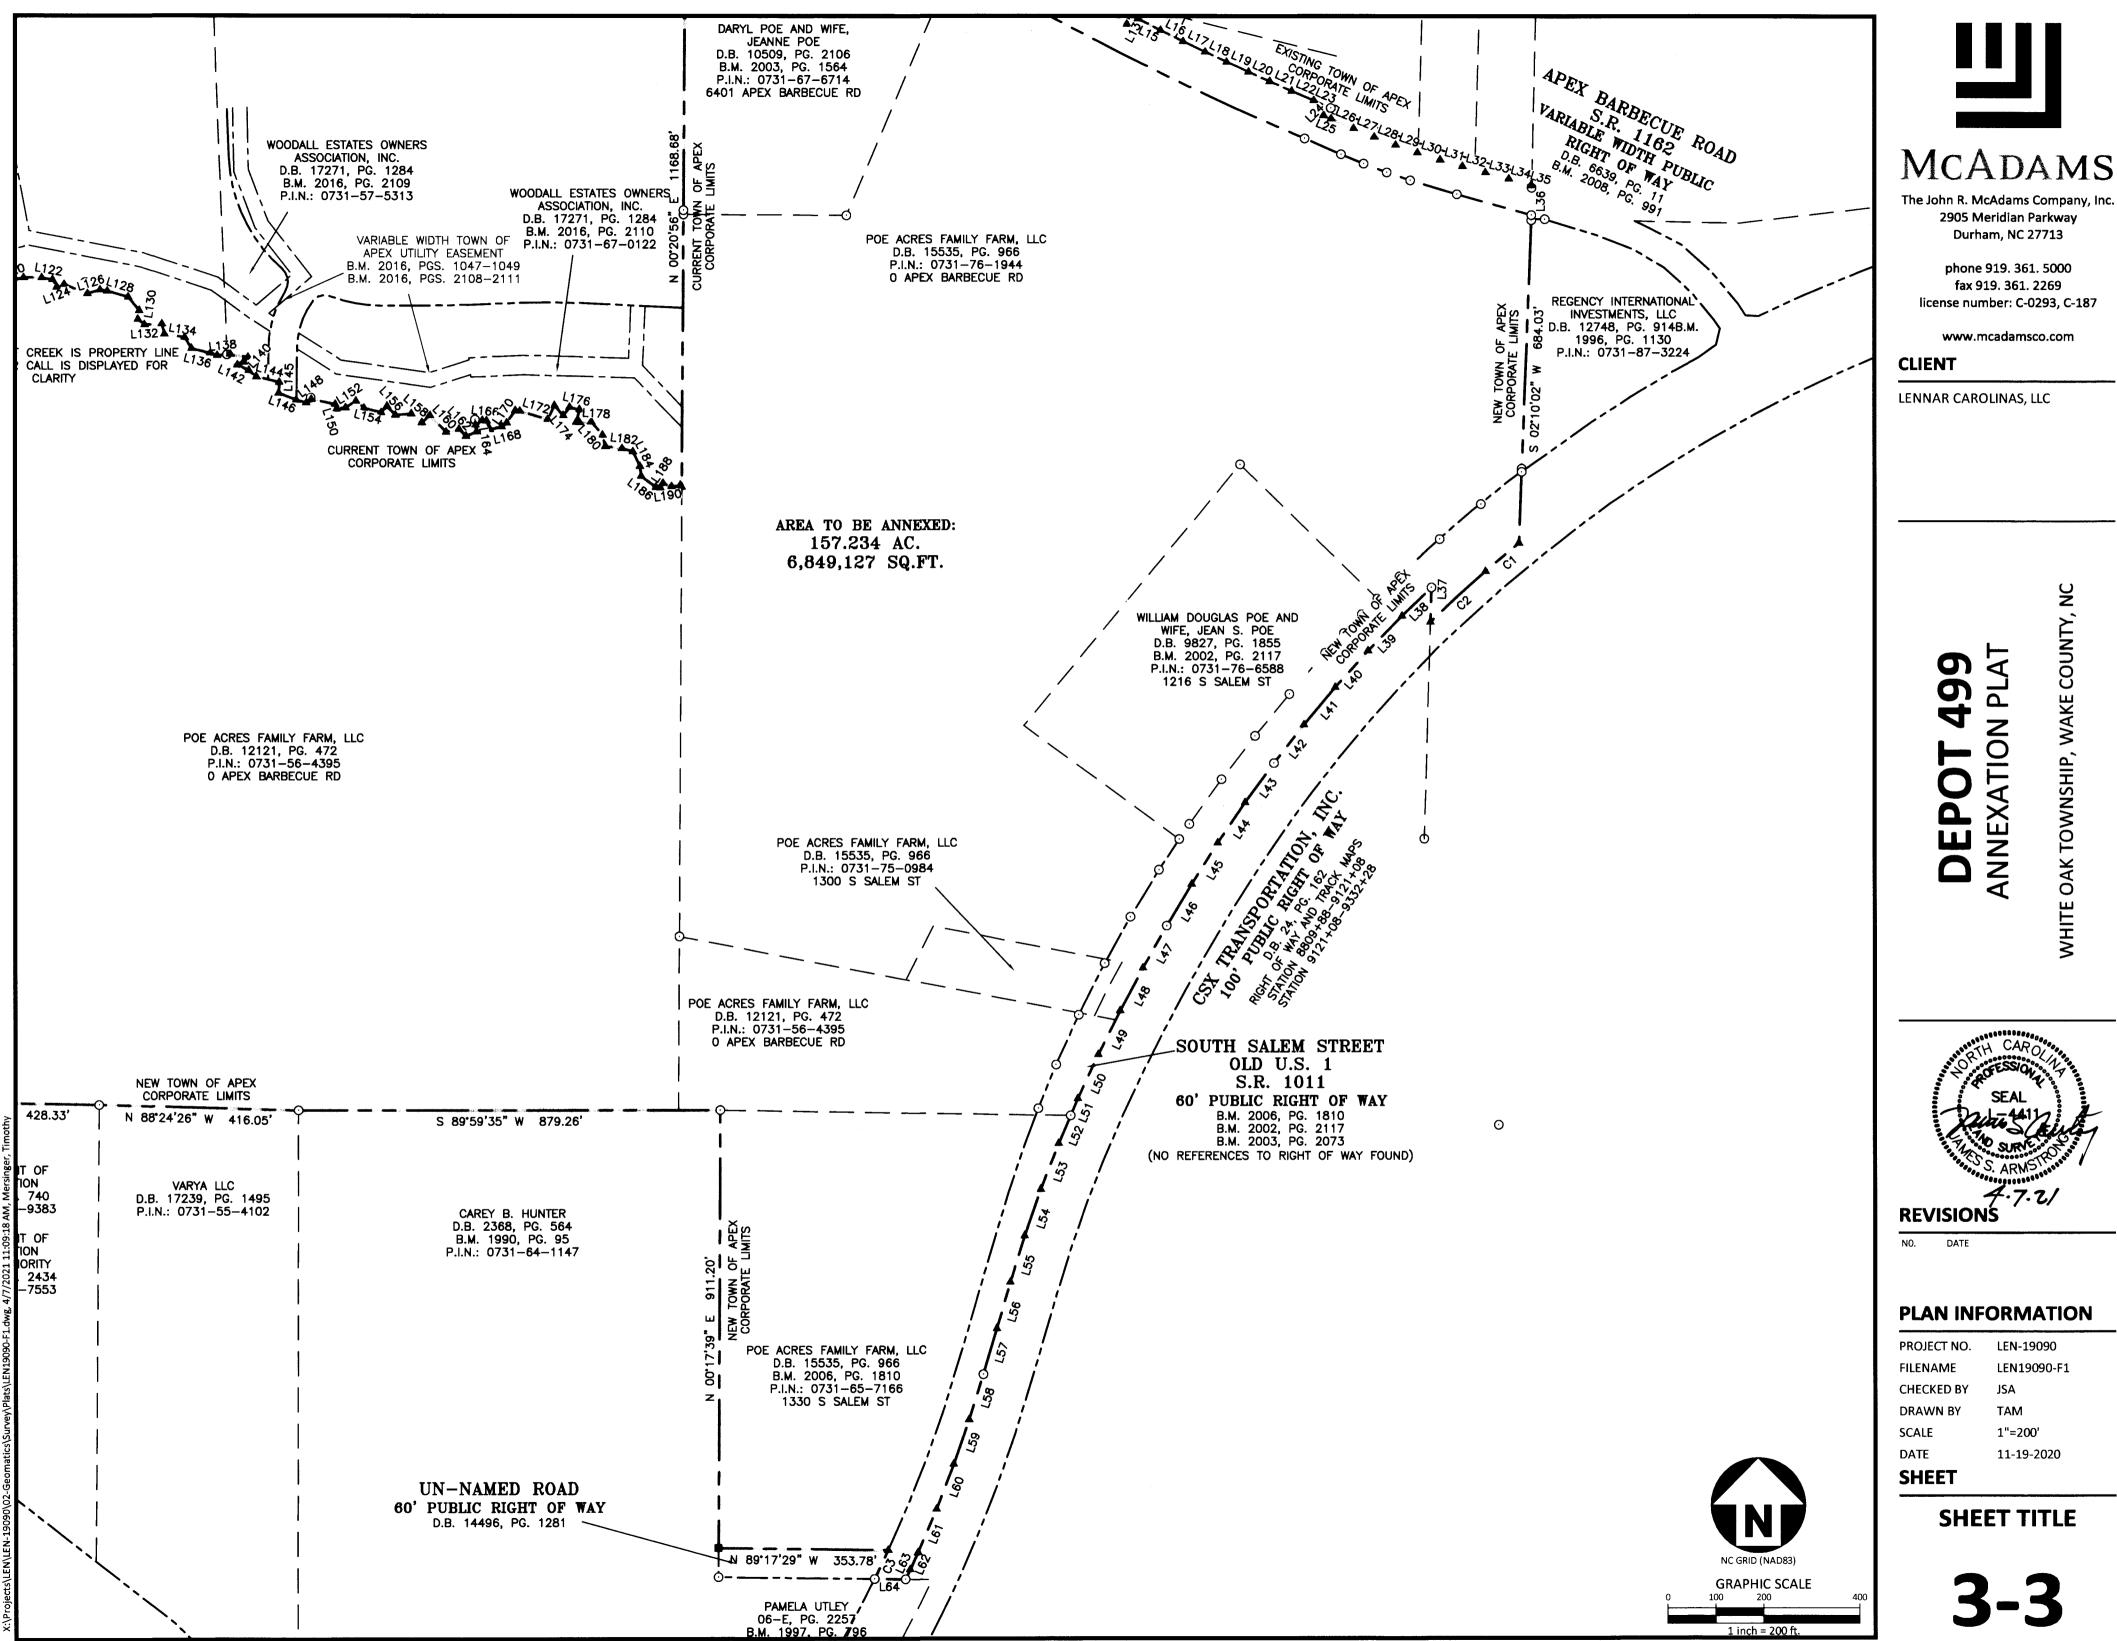

### **ANNEXATION SUMMARY CHART** Reason(s) for annexation (select all that apply) **Property Information** 157.234 Total Acreage to be annexed: Need water service due to well failure New development Population of acreage to be annexed: Need sewer service due to septic system failure 0 Existing # of housing units: Water service (new construction) ~ 1,500 Proposed # of housing units: Sewer service (new construction) ~ PUD-CZ 2 Zoning District\*: **Receive Town Services**

Phone

| PETITION FOR VOLUNTARY ANNE                                                    |                           |                                                               |                                         |              |
|--------------------------------------------------------------------------------|---------------------------|---------------------------------------------------------------|-----------------------------------------|--------------|
| This document is a public record under the Nor                                 | th Carolina Public Record | s Act and may be published on the                             | Town's website or disclosed to third pa | rties.       |
| Application #: 706                                                             |                           | Submittal Date:                                               | 3/24/21                                 |              |
| Fee Paid \$ 200.00                                                             |                           | Check #                                                       | 119656                                  |              |
| To THE TOWN COUNCIL APEX, NORTH C                                              | AROLINA                   |                                                               |                                         |              |
| 1. We, the undersigned owners of re to the Town of Apex, Wake County           |                           | ully request that the area c                                  | described in Part 4 below be an         | nexed        |
| <ol> <li>The area to be annexed is <u>solution</u> contained in the</li> </ol> |                           |                                                               |                                         | nd the       |
| 3. If contiguous, this annexation will i G.S. 160A-31(f), unless otherwise s   |                           |                                                               | railroads, and other areas as sta       | ited in      |
| Owner Information                                                              |                           |                                                               |                                         |              |
| HARP-BARR LLC MEMPHIS &                                                        | MADDOX LLC                | 0731662438                                                    |                                         |              |
| Owner Name (Please Print)                                                      |                           | Property PIN or Deed Bo                                       | ook & Page #                            |              |
|                                                                                |                           | dougpoe@bellsouth                                             | .net                                    |              |
| Phone                                                                          |                           | E-mail Address                                                |                                         |              |
| William Douglas Poe and Jean                                                   | S. Poe                    | 0731766588                                                    |                                         |              |
| Owner Name (Please Print)                                                      |                           | Property PIN or Deed Bo                                       | ook & Page #                            |              |
|                                                                                |                           | dougpoe@bellsouth                                             | .net                                    | 8            |
| Phone                                                                          |                           | E-mail Address                                                |                                         |              |
| Lennar Carolinas LLC                                                           |                           | 0731676714                                                    |                                         |              |
| Owner Name (Please Print)                                                      |                           | Property PIN or Deed Book & Page #<br>stephen.dorn@lennar.com |                                         |              |
| Phone                                                                          |                           | E-mail Address                                                |                                         |              |
|                                                                                |                           |                                                               |                                         | -            |
| SURVEYOR INFORMATION                                                           |                           |                                                               |                                         |              |
| Surveyor: McAdams; Tim Mers                                                    | singer                    |                                                               |                                         |              |
| Phone: 919-361-5000                                                            |                           | Fax:                                                          |                                         |              |
| E-mail Address: mersinger@mc                                                   | adamsco.com               |                                                               |                                         |              |
| ANNEXATION SUMMARY CHART                                                       |                           |                                                               |                                         |              |
| Property Information                                                           |                           | Reason(s) for                                                 | annexation (select all that appl        | y)           |
| Total Acreage to be annexed:                                                   | 157.234 ac                | Need water service                                            | e due to well failure                   |              |
| Population of acreage to be annexed:                                           | New development           | Need sewer service                                            | e due to septic system failure          |              |
| Existing # of housing units:                                                   | 0                         | Water service (new                                            | v construction)                         | $\checkmark$ |
| Proposed # of housing units:                                                   | 1,500                     | Sewer service (new                                            | v construction)                         | V            |
| Zoning District*:                                                              | PUD-CZ                    | Receive Town Serv                                             | lices                                   |              |
| *If the property to be annexed is not v                                        | vithin the Town of A      | oex's Extraterritorial Jurisdio                               | ction, the applicant must also su       | bmit         |