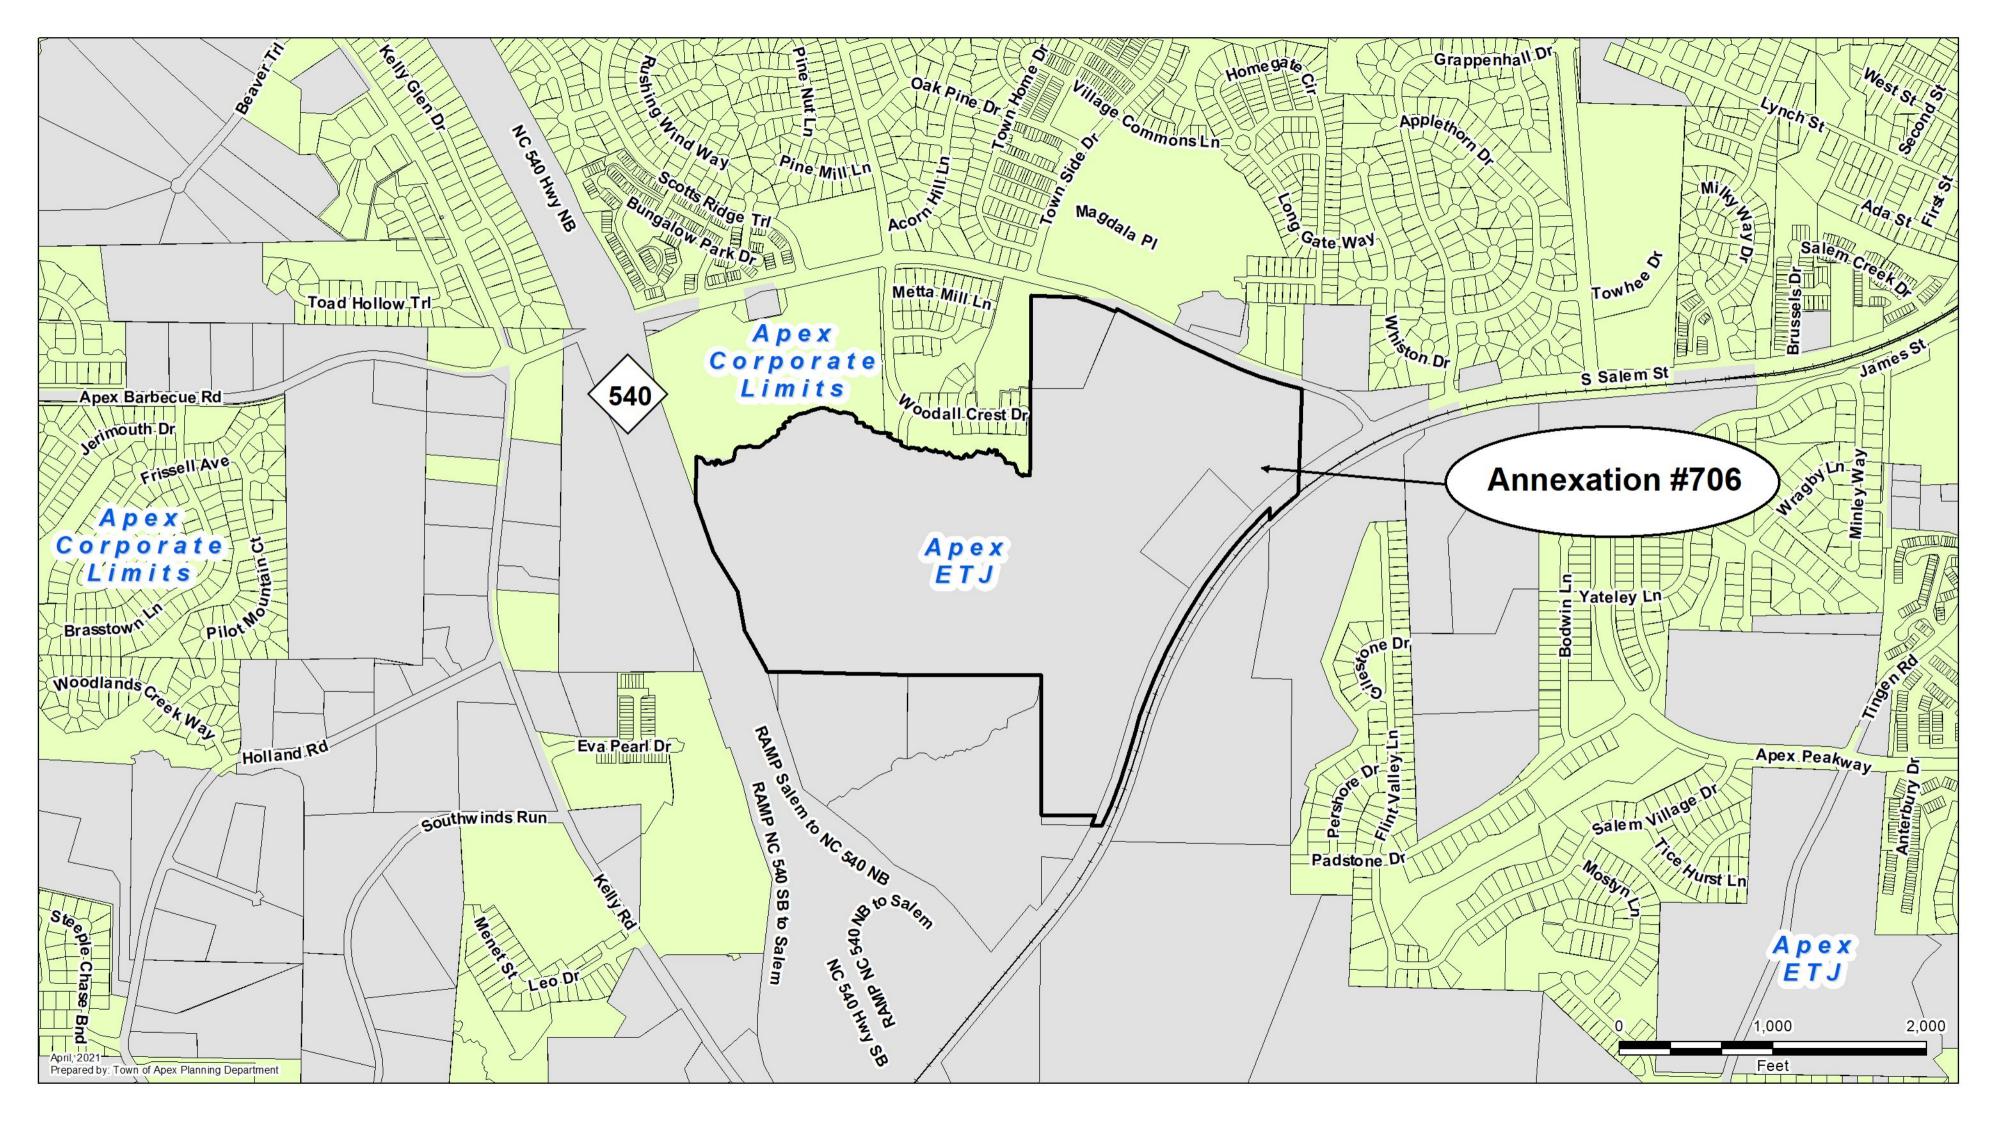

### **ANNEXATION SUMMARY CHART** Reason(s) for annexation (select all that apply) **Property Information** 157.234 Total Acreage to be annexed: Need water service due to well failure New development Population of acreage to be annexed: Need sewer service due to septic system failure 0 Existing # of housing units: Water service (new construction) ~ 1,500 Proposed # of housing units: Sewer service (new construction) ~ PUD-CZ 2 Zoning District\*: **Receive Town Services**

Phone

| PETITION FOR VOLUNTARY ANNE                                                    |                           |                                                               |                                         |              |
|--------------------------------------------------------------------------------|---------------------------|---------------------------------------------------------------|-----------------------------------------|--------------|
| This document is a public record under the Nor                                 | th Carolina Public Record | s Act and may be published on the                             | Town's website or disclosed to third pa | rties.       |
| Application #: 706                                                             |                           | Submittal Date:                                               | 3/24/21                                 |              |
| Fee Paid \$ 200.00                                                             |                           | Check #                                                       | 119656                                  |              |
| To THE TOWN COUNCIL APEX, NORTH C                                              | AROLINA                   |                                                               |                                         |              |
| 1. We, the undersigned owners of re to the Town of Apex, Wake County           |                           | ully request that the area c                                  | described in Part 4 below be an         | nexed        |
| <ol> <li>The area to be annexed is <u>solution</u> contained in the</li> </ol> |                           |                                                               |                                         | nd the       |
| 3. If contiguous, this annexation will i G.S. 160A-31(f), unless otherwise s   |                           |                                                               | railroads, and other areas as sta       | ited in      |
| Owner Information                                                              |                           |                                                               |                                         |              |
| HARP-BARR LLC MEMPHIS &                                                        | MADDOX LLC                | 0731662438                                                    |                                         |              |
| Owner Name (Please Print)                                                      |                           | Property PIN or Deed Bo                                       | ook & Page #                            |              |
|                                                                                |                           | dougpoe@bellsouth                                             | .net                                    |              |
| Phone                                                                          |                           | E-mail Address                                                |                                         |              |
| William Douglas Poe and Jean                                                   | S. Poe                    | 0731766588                                                    |                                         |              |
| Owner Name (Please Print)                                                      |                           | Property PIN or Deed Bo                                       | ook & Page #                            |              |
|                                                                                |                           | dougpoe@bellsouth                                             | .net                                    | 8            |
| Phone                                                                          |                           | E-mail Address                                                |                                         |              |
| Lennar Carolinas LLC                                                           |                           | 0731676714                                                    |                                         |              |
| Owner Name (Please Print)                                                      |                           | Property PIN or Deed Book & Page #<br>stephen.dorn@lennar.com |                                         |              |
| Phone                                                                          |                           | E-mail Address                                                |                                         |              |
|                                                                                |                           |                                                               |                                         | -            |
| SURVEYOR INFORMATION                                                           |                           |                                                               |                                         |              |
| Surveyor: McAdams; Tim Mers                                                    | singer                    |                                                               |                                         |              |
| Phone: 919-361-5000                                                            |                           | Fax:                                                          |                                         |              |
| E-mail Address: mersinger@mc                                                   | adamsco.com               |                                                               |                                         |              |
| ANNEXATION SUMMARY CHART                                                       |                           |                                                               |                                         |              |
| Property Information                                                           |                           | Reason(s) for                                                 | annexation (select all that appl        | y)           |
| Total Acreage to be annexed:                                                   | 157.234 ac                | Need water service                                            | e due to well failure                   |              |
| Population of acreage to be annexed:                                           | New development           | Need sewer service                                            | e due to septic system failure          |              |
| Existing # of housing units:                                                   | 0                         | Water service (new                                            | v construction)                         | $\checkmark$ |
| Proposed # of housing units:                                                   | 1,500                     | Sewer service (new                                            | v construction)                         | V            |
| Zoning District*:                                                              | PUD-CZ                    | Receive Town Serv                                             | lices                                   |              |
| *If the property to be annexed is not v                                        | vithin the Town of A      | oex's Extraterritorial Jurisdio                               | ction, the applicant must also su       | bmit         |