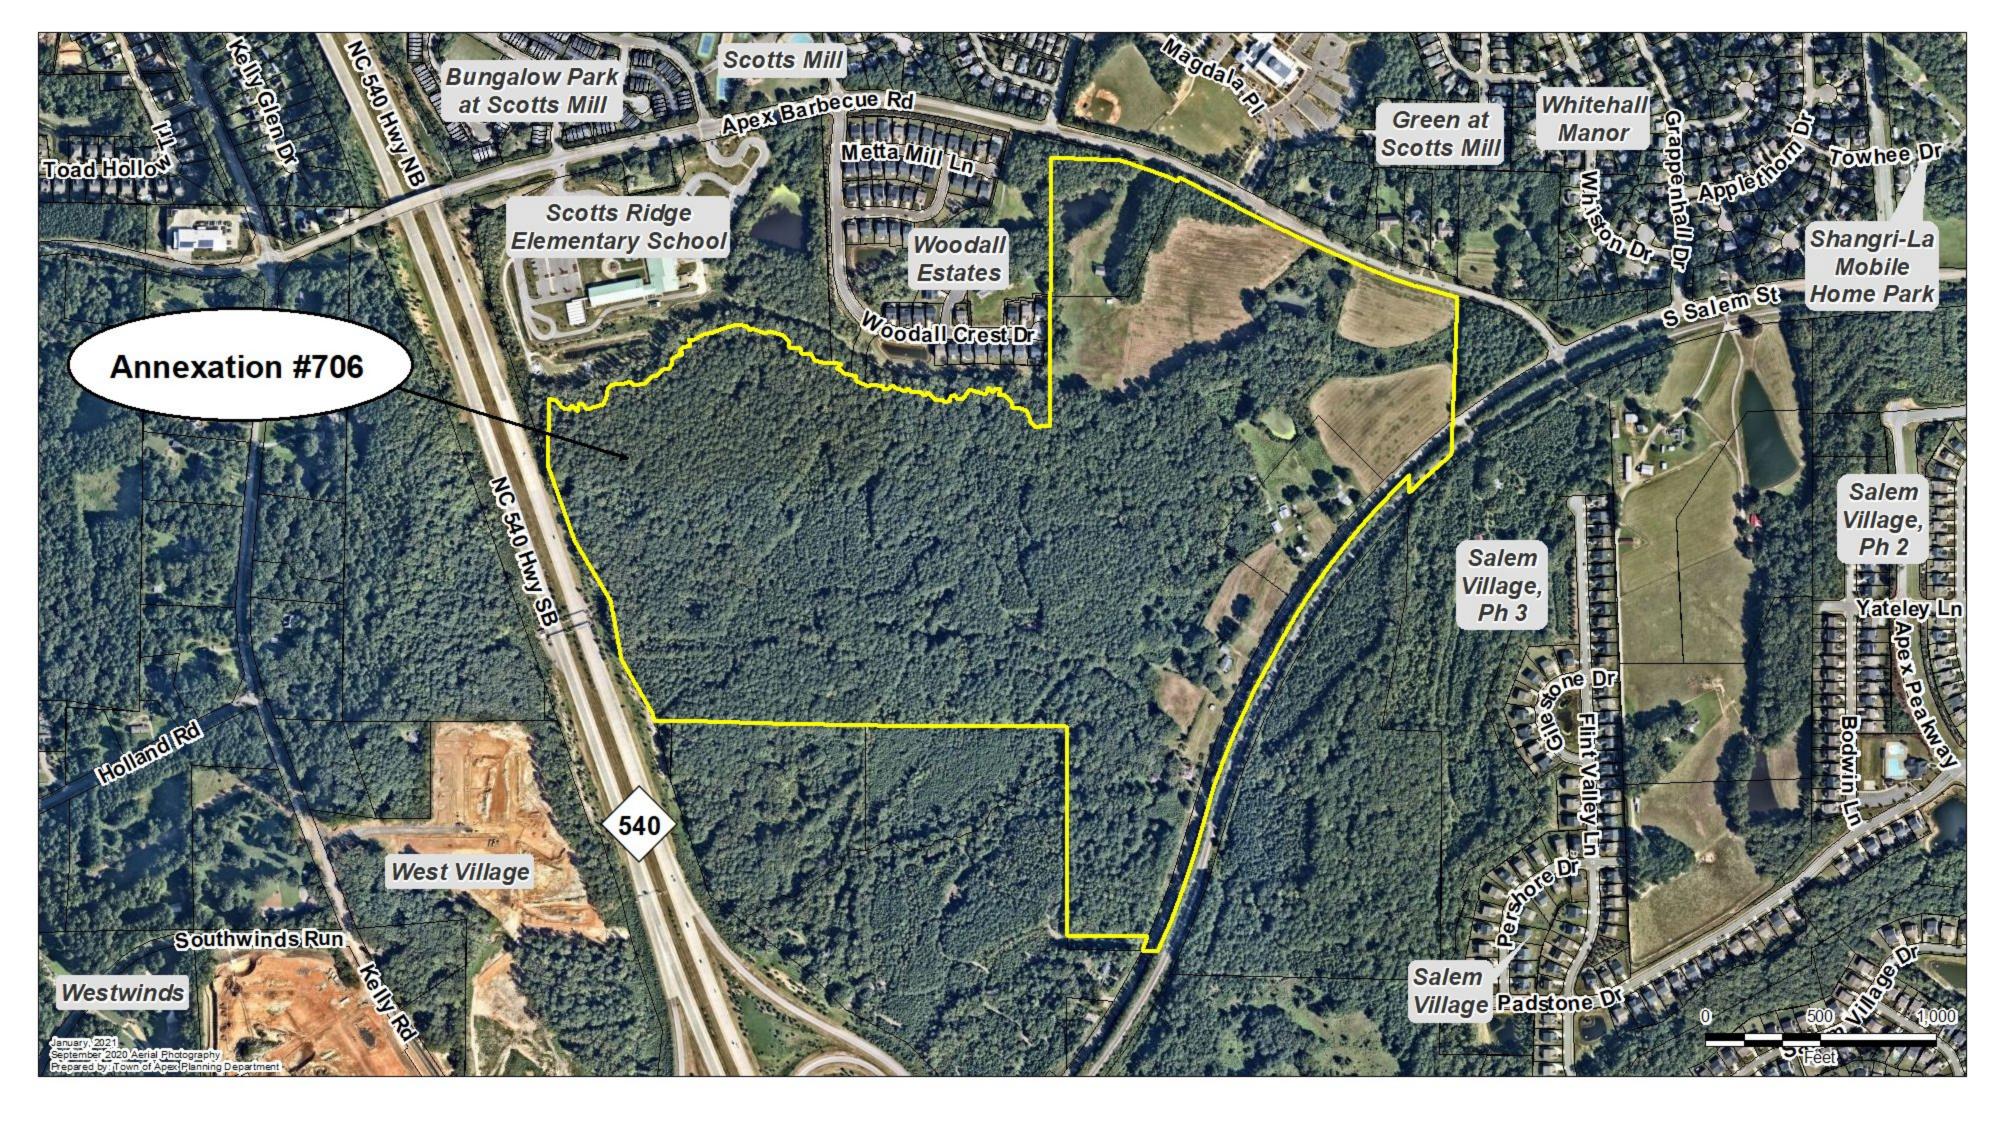

### **ANNEXATION SUMMARY CHART** Reason(s) for annexation (select all that apply) **Property Information** 157.234 Total Acreage to be annexed: Need water service due to well failure New development Population of acreage to be annexed: Need sewer service due to septic system failure 0 Existing # of housing units: Water service (new construction) ~ 1,500 Proposed # of housing units: Sewer service (new construction) ~ PUD-CZ 2 Zoning District\*: **Receive Town Services**

Phone

| PETITION FOR VOLUNTARY ANNE                                                    |                           |                                                               |                                         |              |
|--------------------------------------------------------------------------------|---------------------------|---------------------------------------------------------------|-----------------------------------------|--------------|
| This document is a public record under the Nor                                 | th Carolina Public Record | s Act and may be published on the                             | Town's website or disclosed to third pa | rties.       |
| Application #: 706                                                             |                           | Submittal Date:                                               | 3/24/21                                 |              |
| Fee Paid \$ 200.00                                                             |                           | Check #                                                       | 119656                                  |              |
| To THE TOWN COUNCIL APEX, NORTH C                                              | AROLINA                   |                                                               |                                         |              |
| 1. We, the undersigned owners of re to the Town of Apex, Wake County           |                           | ully request that the area c                                  | described in Part 4 below be an         | nexed        |
| <ol> <li>The area to be annexed is <u>solution</u> contained in the</li> </ol> |                           |                                                               |                                         | nd the       |
| 3. If contiguous, this annexation will i G.S. 160A-31(f), unless otherwise s   |                           |                                                               | railroads, and other areas as sta       | ited in      |
| Owner Information                                                              |                           |                                                               |                                         |              |
| HARP-BARR LLC MEMPHIS &                                                        | MADDOX LLC                | 0731662438                                                    |                                         |              |
| Owner Name (Please Print)                                                      |                           | Property PIN or Deed Bo                                       | ook & Page #                            |              |
|                                                                                |                           | dougpoe@bellsouth                                             | .net                                    |              |
| Phone                                                                          |                           | E-mail Address                                                |                                         |              |
| William Douglas Poe and Jean                                                   | S. Poe                    | 0731766588                                                    |                                         |              |
| Owner Name (Please Print)                                                      |                           | Property PIN or Deed Bo                                       | ook & Page #                            |              |
|                                                                                |                           | dougpoe@bellsouth                                             | .net                                    | 8            |
| Phone                                                                          |                           | E-mail Address                                                |                                         |              |
| Lennar Carolinas LLC                                                           |                           | 0731676714                                                    |                                         |              |
| Owner Name (Please Print)                                                      |                           | Property PIN or Deed Book & Page #<br>stephen.dorn@lennar.com |                                         |              |
| Phone                                                                          |                           | E-mail Address                                                |                                         |              |
|                                                                                |                           |                                                               |                                         | -            |
| SURVEYOR INFORMATION                                                           |                           |                                                               |                                         |              |
| Surveyor: McAdams; Tim Mers                                                    | singer                    |                                                               |                                         |              |
| Phone: 919-361-5000                                                            |                           | Fax:                                                          |                                         |              |
| E-mail Address: mersinger@mc                                                   | adamsco.com               |                                                               |                                         |              |
| ANNEXATION SUMMARY CHART                                                       |                           |                                                               |                                         |              |
| Property Information                                                           |                           | Reason(s) for                                                 | annexation (select all that appl        | y)           |
| Total Acreage to be annexed:                                                   | 157.234 ac                | Need water service                                            | e due to well failure                   |              |
| Population of acreage to be annexed:                                           | New development           | Need sewer service                                            | e due to septic system failure          |              |
| Existing # of housing units:                                                   | 0                         | Water service (new                                            | v construction)                         | $\checkmark$ |
| Proposed # of housing units:                                                   | 1,500                     | Sewer service (new                                            | v construction)                         | V            |
| Zoning District*:                                                              | PUD-CZ                    | Receive Town Serv                                             | lices                                   |              |
| *If the property to be annexed is not v                                        | vithin the Town of A      | oex's Extraterritorial Jurisdio                               | ction, the applicant must also su       | bmit         |