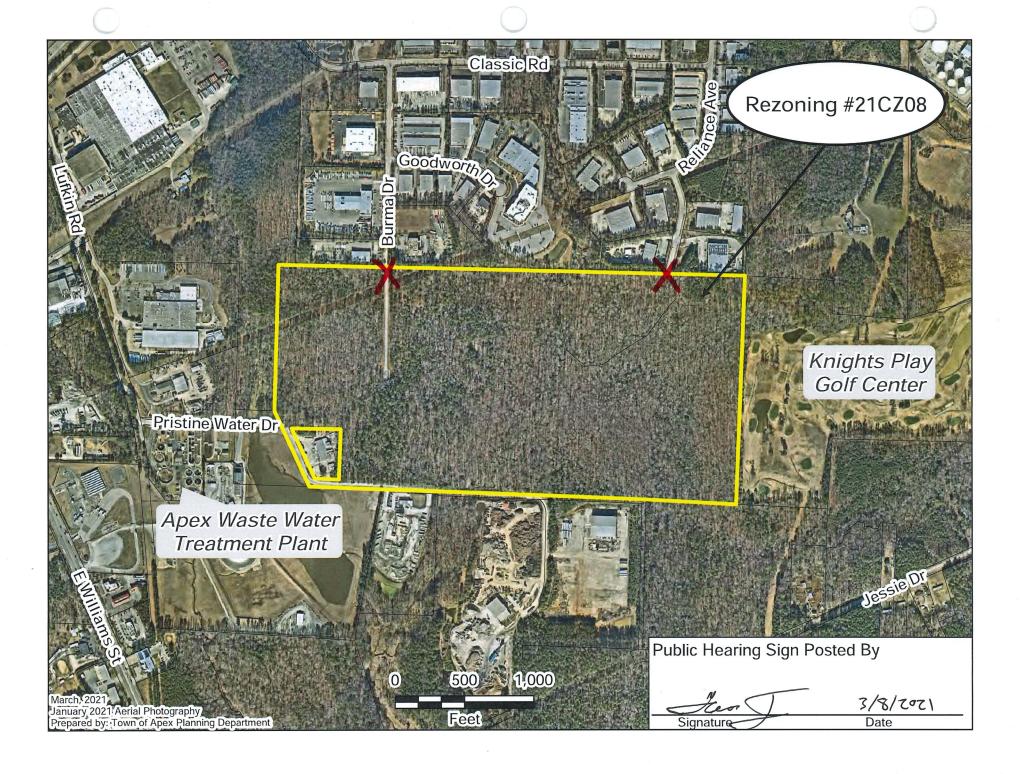

### **BACKGROUND INFORMATION:**

Location: 2100 Production Drive, 0 Pristine Water Drive, 0 & 1201 Burma Drive

**Applicant/Owners:** Town of Apex/Jack 1, LLC & Town of Apex

### **PROJECT DESCRIPTION:**

Acreage: 121.30 ± acres

PINs: 0751244221, 0751138504, 0751143089, portion of former PIN 0751136687

Current Zoning: Light Industrial-Conditional Zoning (LI-CZ #18CZ19)

**Proposed Zoning**: Light Industrial-Conditional Zoning (LI-CZ)

### **Existing Conditions:**

The subject properties are located south of Burma and Production Drives, east of Lufkin Road and north of Jessie Drive. The properties are vacant and wooded.