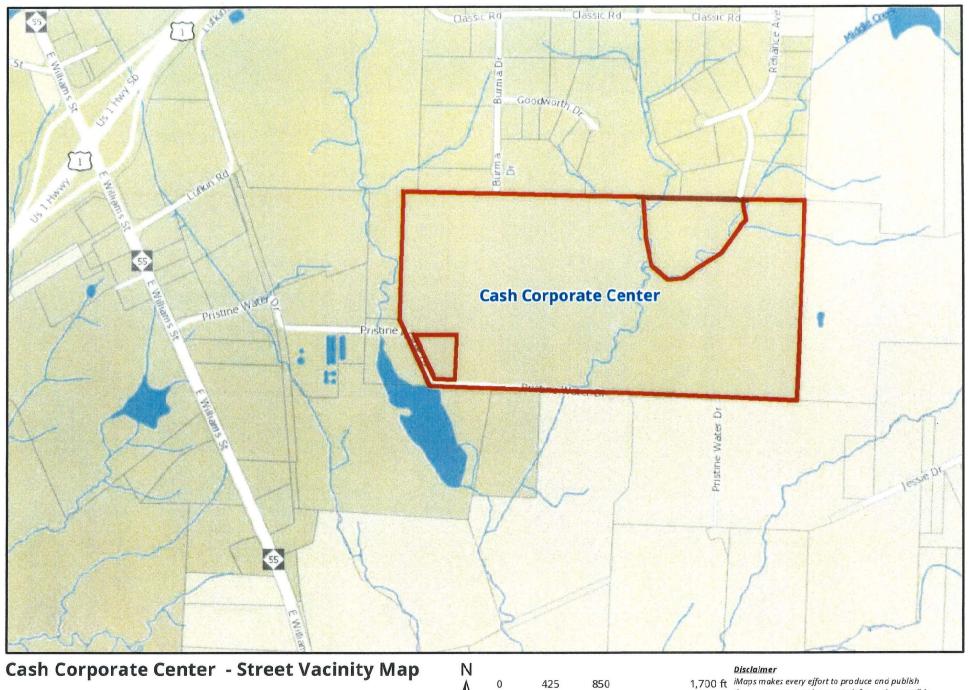

### **Existing Conditions:**

The subject properties are located south of Burma and Production Drives, east of Lufkin Road and north of Jessie Drive. The properties are vacant and wooded.