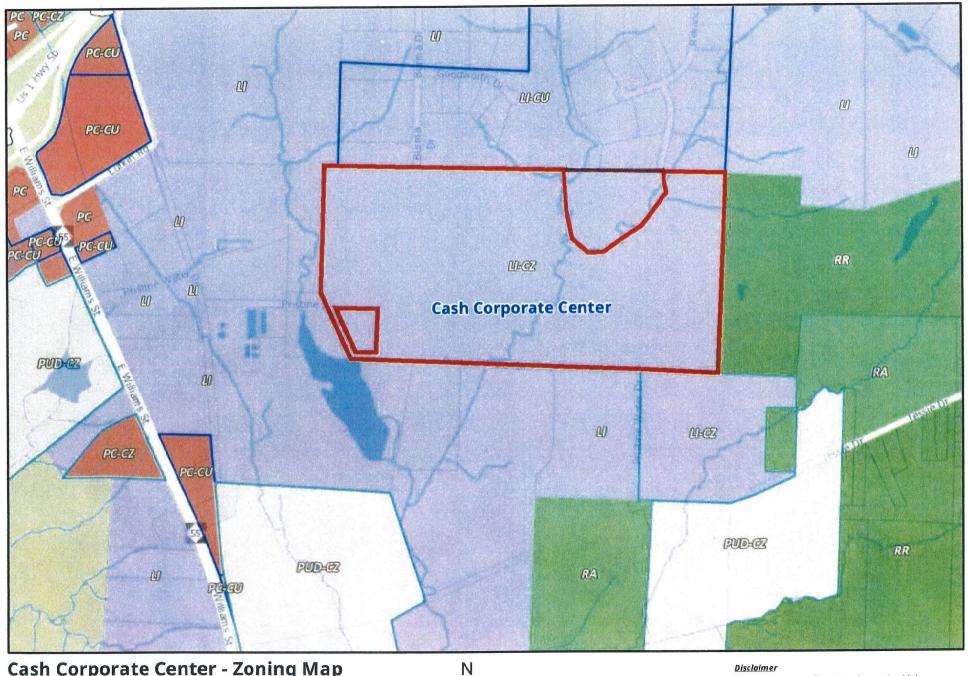

### **PROJECT DESCRIPTION:**

Acreage: 121.30 ± acres

PINs: 0751244221, 0751138504, 0751143089, portion of former PIN 0751136687

Current Zoning: Light Industrial-Conditional Zoning (LI-CZ #18CZ19)

**Proposed Zoning**: Light Industrial-Conditional Zoning (LI-CZ)

### **Adjacent Zoning & Land Uses:**

|        | Zoning                                                                         | Land Use                                         |
|--------|--------------------------------------------------------------------------------|--------------------------------------------------|
| North: | Light Industrial-Conditional Use (LI-CU #90CU09)                               | Light Industrial (Pinnacle Park)                 |
| South: | Light Industrial (LI); Light-Industrial-<br>Conditional Zoning (LI-CZ #17CZ19) | Light Industrial (Reclamation, concrete); vacant |
| East:  | Rural Residential (RR)                                                         | Recreation (Knight's Play Golf Course)           |
| West:  | Light Industrial (LI)                                                          | Light Industrial (Raleigh Paving); vacant        |