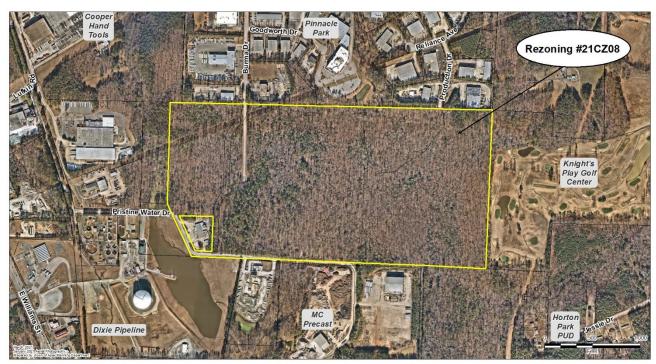

### **BACKGROUND INFORMATION:**

Location: 2100 Production Drive, 0 Pristine Water Drive, 0 & 1201 Burma Drive

**Applicant/Owners:** Town of Apex/Jack 1, LLC & Town of Apex

### **PROJECT DESCRIPTION:**

Acreage: 121.30 ± acres

PINs: 0751244221, 0751138504, 0751143089, portion of former PIN 0751136687

Current Zoning: Light Industrial-Conditional Zoning (LI-CZ #18CZ19)

**Proposed Zoning**: Light Industrial-Conditional Zoning (LI-CZ)

### **Existing Conditions:**

The subject properties are located south of Burma and Production Drives, east of Lufkin Road and north of Jessie Drive. The properties are vacant and wooded.