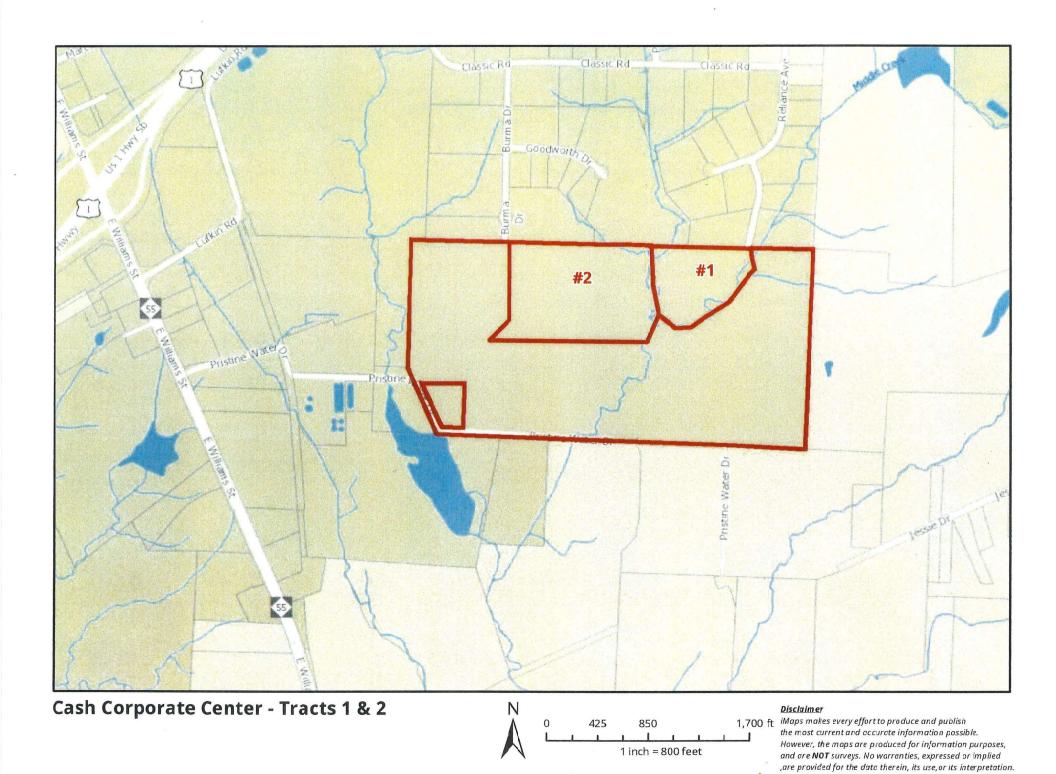

### **PROJECT DESCRIPTION:**

Acreage: 121.30 ± acres

PINs: 0751244221, 0751138504, 0751143089, portion of former PIN 0751136687

Current Zoning: Light Industrial-Conditional Zoning (LI-CZ #18CZ19)

**Proposed Zoning**: Light Industrial-Conditional Zoning (LI-CZ)

### **Existing Conditions:**

The subject properties are located south of Burma and Production Drives, east of Lufkin Road and north of Jessie Drive. The properties are vacant and wooded.

### **Neighborhood Meeting:**

The applicant conducted a neighborhood meeting on March 1, 2021. The neighborhood meeting report is attached.