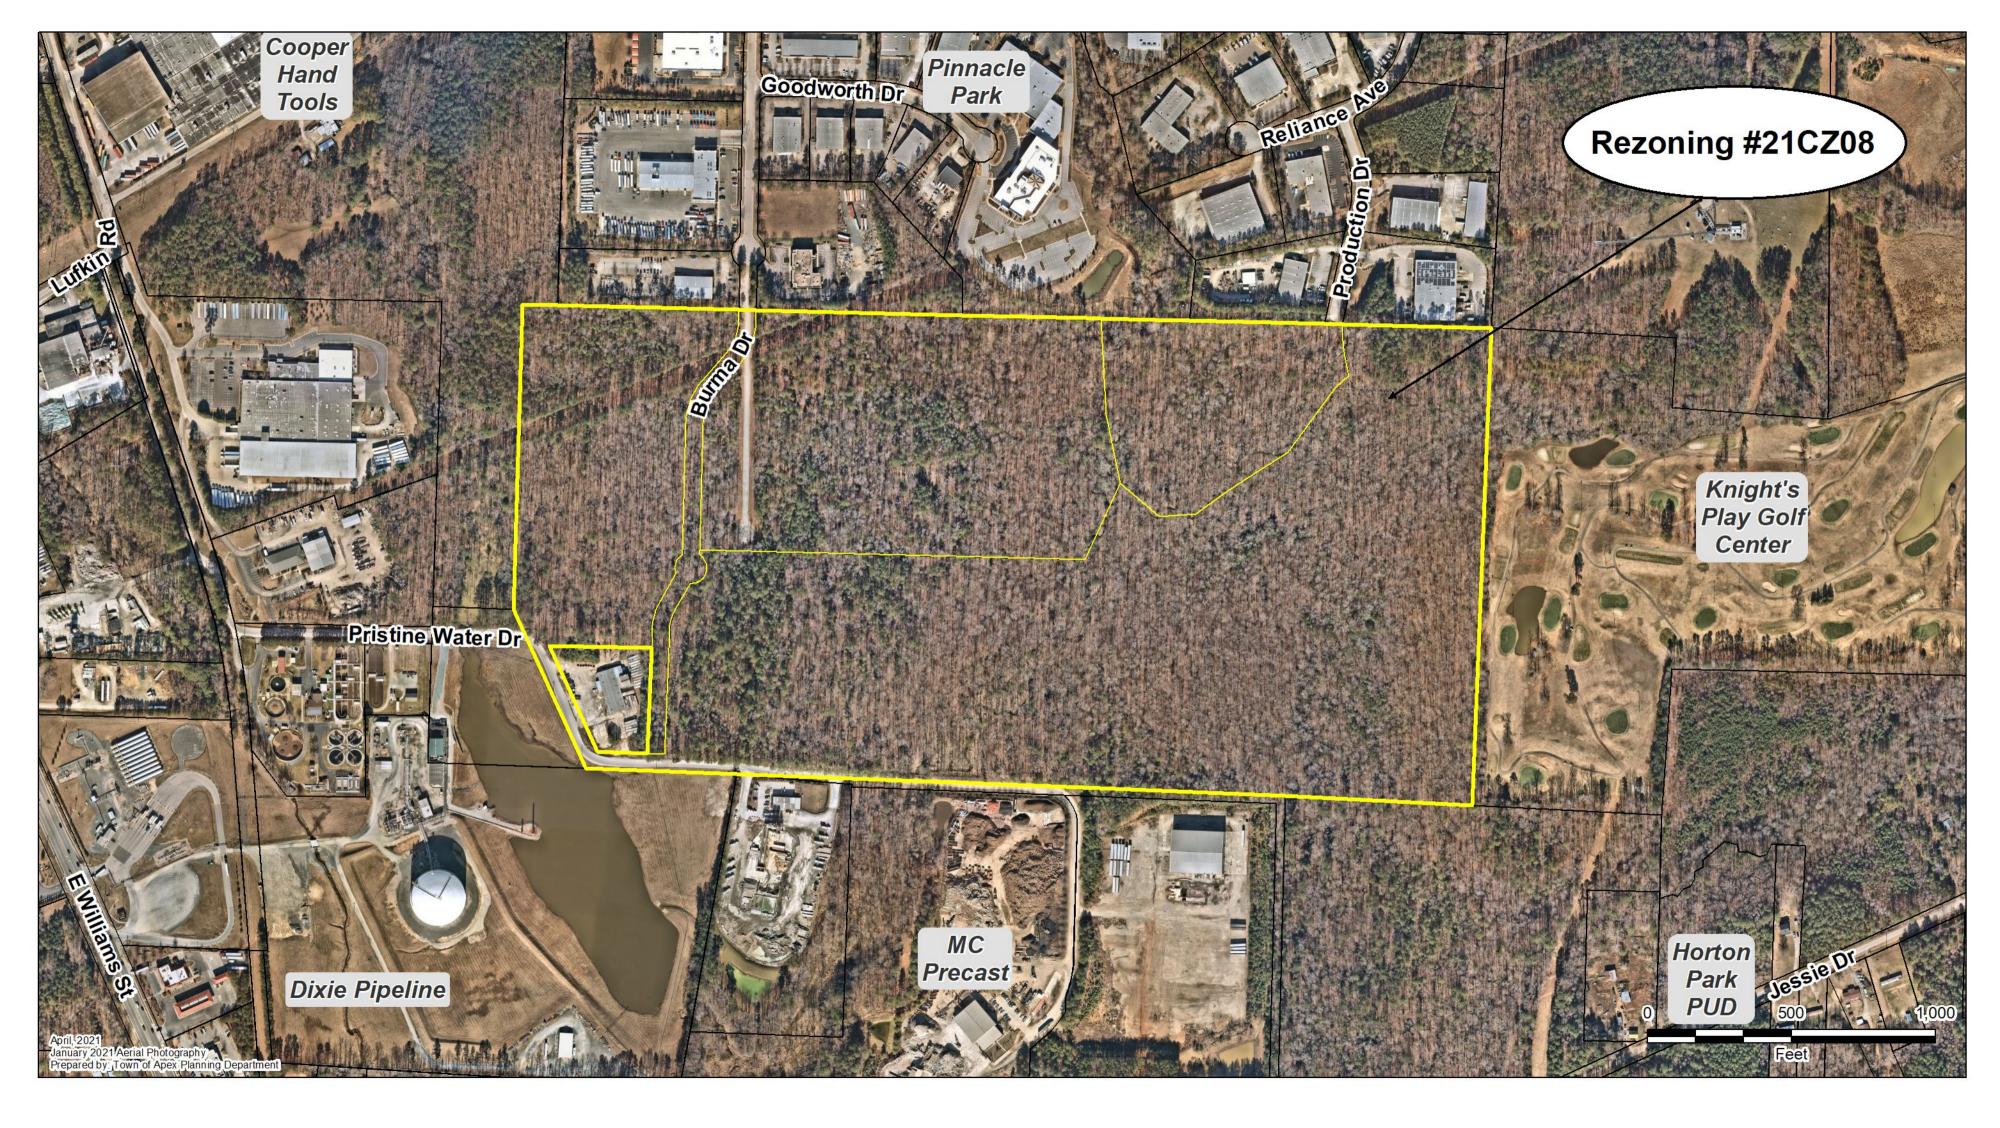

### **BACKGROUND INFORMATION:**

Location: 2100 Production Drive, 0 Pristine Water Drive, 0 & 1201 Burma Drive

**Applicant/Owners:** Town of Apex/Jack 1, LLC & Town of Apex

### **PROJECT DESCRIPTION:**

Acreage: 121.30 ± acres

PINs: 0751244221, 0751138504, 0751143089, portion of former PIN 0751136687

Current Zoning: Light Industrial-Conditional Zoning (LI-CZ #18CZ19)

**Proposed Zoning**: Light Industrial-Conditional Zoning (LI-CZ)

### **Existing Conditions:**

The subject properties are located south of Burma and Production Drives, east of Lufkin Road and north of Jessie Drive. The properties are vacant and wooded.