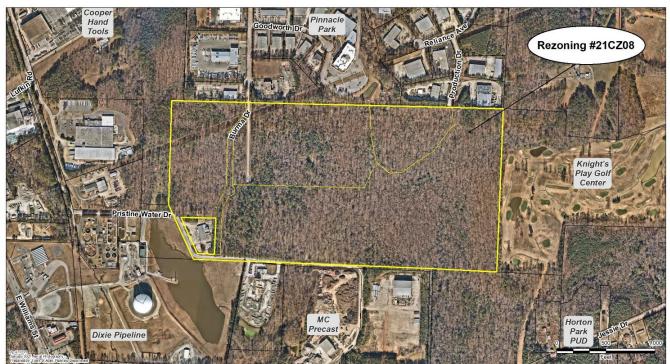

### **BACKGROUND INFORMATION:**

Location: 2100 Production Drive, 0 Pristine Water Drive, 0 & 1201 Burma Drive

**Applicant/Owners:** Town of Apex/Jack 1, LLC & Town of Apex

### **PROJECT DESCRIPTION:**

Acreage: 121.30 ± acres

PINs: 0751244221, 0751138504, 0751143089, portion of former PIN 0751136687

Current Zoning: Light Industrial-Conditional Zoning (LI-CZ #18CZ19)

**Proposed Zoning**: Light Industrial-Conditional Zoning (LI-CZ)

### **Existing Conditions:**

The subject properties are located south of Burma and Production Drives, east of Lufkin Road and north of Jessie Drive. The properties are vacant and wooded.