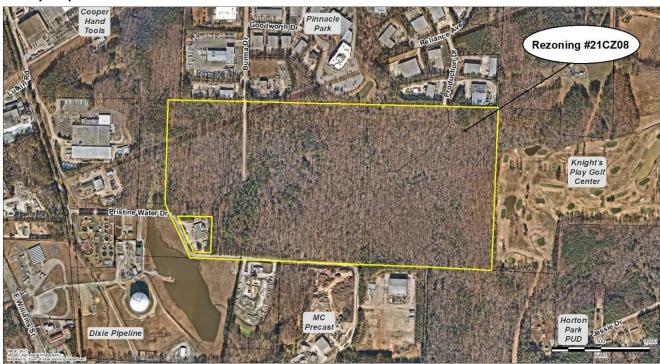

### **PROJECT DESCRIPTION:**

Acreage: 121.30 ± acres

PINs: 0751244221, 0751138504, 0751143089, portion of former PIN 0751136687

Current Zoning: Light Industrial-Conditional Zoning (LI-CZ #18CZ19)

**Proposed Zoning**: Light Industrial-Conditional Zoning (LI-CZ)

### **Adjacent Zoning & Land Uses:**

|        | Zoning                                                                         | Land Use                                         |
|--------|--------------------------------------------------------------------------------|--------------------------------------------------|
| North: | Light Industrial-Conditional Use (LI-CU #90CU09)                               | Light Industrial (Pinnacle Park)                 |
| South: | Light Industrial (LI); Light-Industrial-<br>Conditional Zoning (LI-CZ #17CZ19) | Light Industrial (Reclamation, concrete); vacant |
| East:  | Rural Residential (RR)                                                         | Recreation (Knight's Play Golf Course)           |
| West:  | Light Industrial (LI)                                                          | Light Industrial (Raleigh Paving); vacant        |

### **Existing Conditions:**

The subject properties are located south of Burma and Production Drives, east of Lufkin Road and north of Jessie Drive. The properties are vacant and wooded.