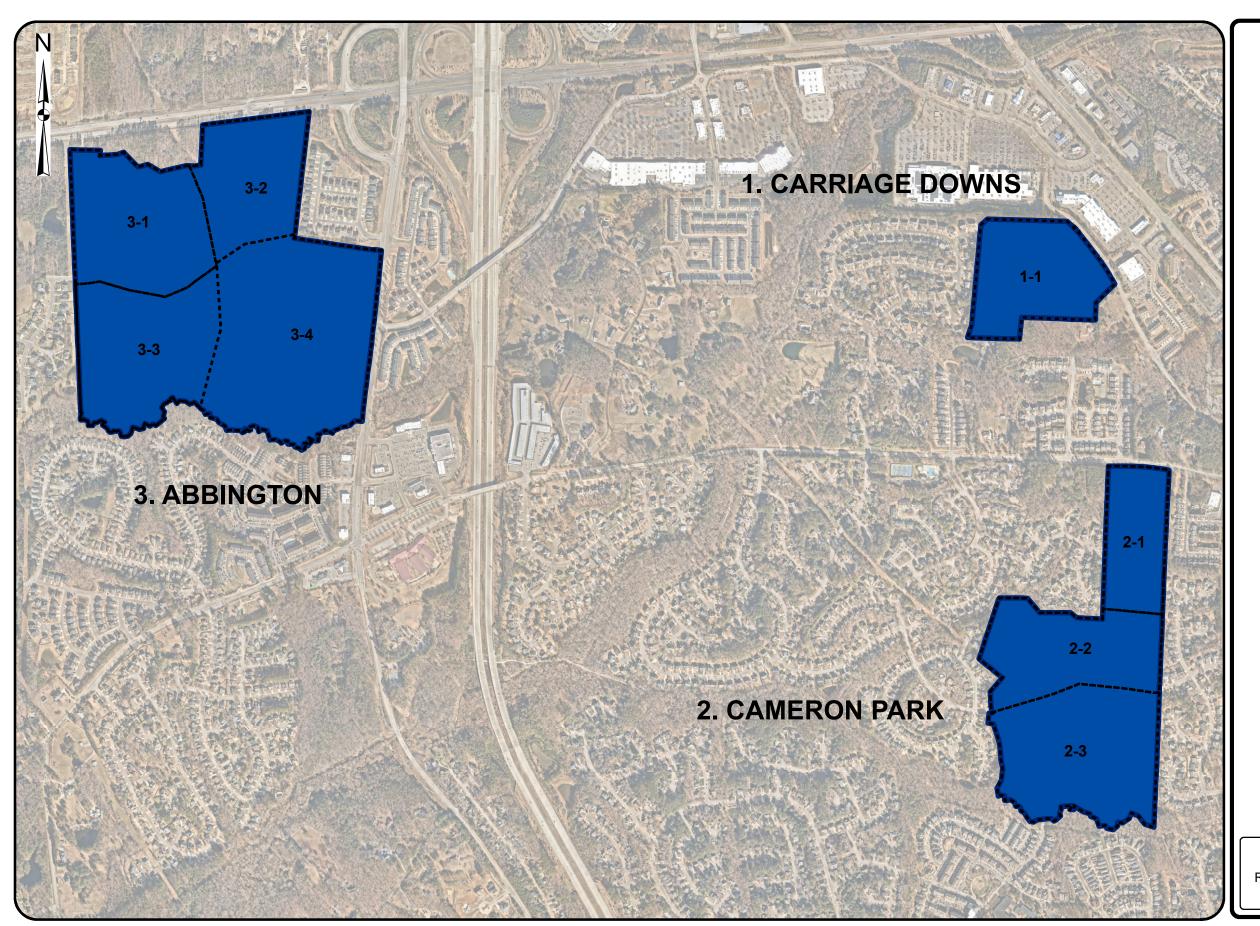

| PROJECT<br>AREA: | SUBDIVISION    | MILLING,<br>0-2.5" | MILLING, 3" | CURB AND<br>GUTTER | CONCRETE | CURB | DOME RETROFIT | SPEED | PATCH<br>AREA | ADJUST<br>GRATE |
|------------------|----------------|--------------------|-------------|--------------------|----------|------|---------------|-------|---------------|-----------------|
|                  |                | SY                 | SY          | 5                  | SY       | EA   | E             | E     | SV            | EA              |
| 1                | CARRIAGE DOWNS | 7,689              | 3,938       | 52                 | 43       | 3    | 17            | 2     | 23            | 0               |
| 2                | CAMERON PARK   | 39,168             | 0           | 15                 | 0        | 2    | 72            | 0     | 400           | 1               |
| 3                | ABBINGTON      | 57,722             | 0           | 156                | 0        | 2    | 29            | 0     | 544           | 0               |
|                  |                |                    |             |                    |          |      |               |       |               |                 |
|                  | PROJECT TOTAL: | 104,579            | 3,938       | 223                | 43       | 7    | 73            | 2     | 1,017         | 1               |