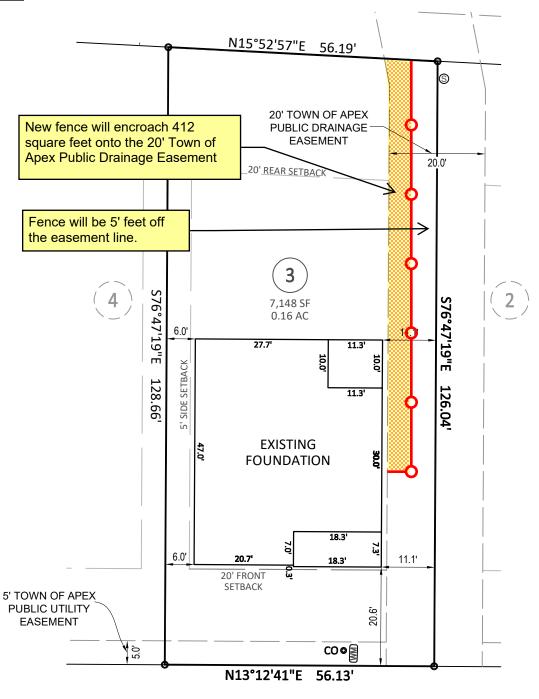

BUILDING SETBACKS:

FRONT = 20'
REAR = 20'
SIDE = 5'
CORNER SIDE = 15'

PIN: 0712536826 TOTAL LOT AREA = 0.16 AC = 7,148 SF FOUNDATION = 1,838 SF EXISTING IMPERVIOUS = 1,838 SF PERCENT IMPERVIOUS = 25.7 %

**LOT INFORMATION:** 