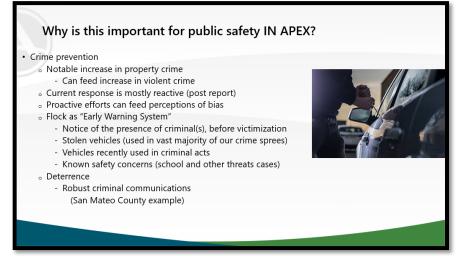

integrated into a shared database. 20 **Chief Johansen** said that it was both. He said that private entities can and, in many 21 cases, do employ Flock technology. He said they would have a choice to share their licenses 22 plate read data with the police department if they choose to with a MOU, but PD would never 23 share data with private entities. 24 **Councilmember Mahaffey** said that with the MOU it would be as if it were one of our 25 cameras in terms of notification and searchability. 26 **Chief Johansen** said it can be. He said that the private entity would determine the 27 level of share, the method for notifying the police department, and the search capabilities, all 28 of which are available options. 29 30

#### 1 [SLIDE 9]



#### 2 3

#### [SLIDE 10]



4 5

# [SLIDE 11]



Mayor Pro Tempore Gray said that this would be good as a proactive measure, but in his experience in the legal field lots of criminals don't think about getting caught as a possibility.

- Chief Johansen said the better term may be "target hardening" which makes the
- Town less attractive for crime but that will take some time. He said that the degree in which
- people think that they are going to be caught may be the best way to keep them from doing
- the crime.

#### [SLIDE 12]



# 



#### 1 [SLIDE 14]



2 3

# [SLIDE 15]



4 5

# [SLIDE 16]



#### 1 [SLIDE 17]



2 3

4 5

6

7

8

9

10

# [SLIDE 18]

| Current lawsuit in Virginia