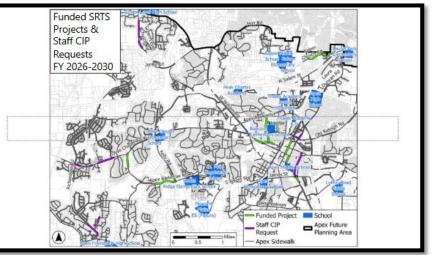

#### Pedestrian Needs Inventory – Next Steps

- Expand opportunity for transit riders to provide input on pedestrian needs
- Staff to request a pedestrian access question on the regional transit demographic survey conducted every 3-4 years
   Cather input from future Multimodel Transportation Advisory Committee on Dedestrian
- Gather input from future Multimodal Transportation Advisory Committee on Pedestrian Needs Inventory
- Conduct site visits with TID staff prior to next round of staff SRTS CIP requests to gather preliminary information on environmental impacts
- Ask Triangle Math & Science Academy, Grace Christian School, Felton Grove High School, and Pleasant Plains Elementary School to participate in the next round of principal interviews
- Updated Comprehensive Plan may include updated direction on how we prioritize pedestrian projects