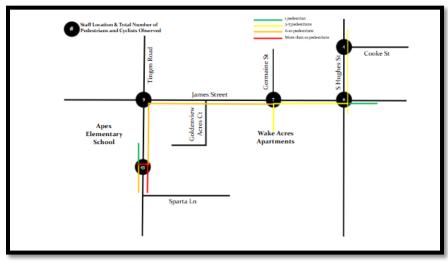

#### 9 10 11 12 13 14 15 16 17

1 [SLIDE 7]

8

**Mayor Pro Tempore Gray** asked if the study was done during the morning commute or school dismissal time.

### Ms. Cox said that they went out two times and they were done through school

6 dismissals. 7 **Cou** 

**Councilmember Zegerman** asked how to which roads have sidewalks.

**Ms. Cox** said that it can't be seen on this diagram, this is pedestrian counts.