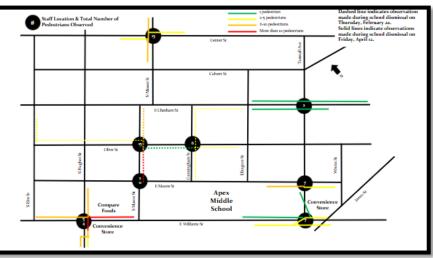

#### 9 10 11 12 13 14 15 16 17

1 [SLIDE 7]

8

**Mayor Pro Tempore Gray** asked if the study was done during the morning commute or school dismissal time.

### Ms. Cox said that they went out two times and they were done through school

6 dismissals. 7 **Cou** 

**Councilmember Zegerman** asked how to which roads have sidewalks.

**Ms. Cox** said that it can't be seen on this diagram, this is pedestrian counts.