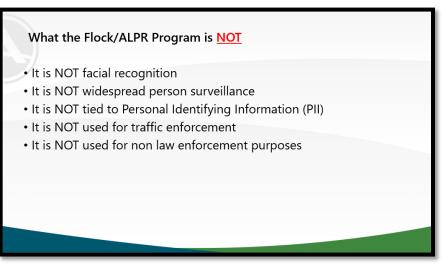

ld the data be 19 controlled and would the data be integrated into a shared database. 20 **Chief Johansen** said that it was both. He said that private entities can and, in many 21 cases, do employ Flock technology. He said they would have a choice to share their licenses 22 plate read data with the police department if they choose to with a MOU, but PD would never 23 share data with private entities. 24 **Councilmember Mahaffey** said that with the MOU it would be as if it were one of our 25 cameras in terms of notification and searchability. 26 **Chief Johansen** said it can be. He said that the private entity would determine the 27 level of share, the method for notifying the police department, and the search capabilities, all 28 of which are available options. 29 30

#### 1 [SLIDE 9]



#### 2 3

#### [SLIDE 10]



4 5

# [SLIDE 11]



Mayor Pro Tempore Gray said that this would be good as a proactive measure, but in his experience in the legal field lots of criminals don't think about getting caught as a possibility.

- Chief Johansen said the better term may be "target hardening" which makes the
- Town less attractive for crime but that will take some time. He said that the degree in which
- people think that they are going to be caught may be the best way to keep them from doing
- the crime.

#### [SLIDE 12]



# 



#### 1 [SLIDE 14]



2 3

# [SLIDE 15]



4 5

# [SLIDE 16]



#### 1 [SLIDE 17]



2 3

4 5

6

7

8

9

10

# [SLIDE 18]

| Current lawsuit in Virginia