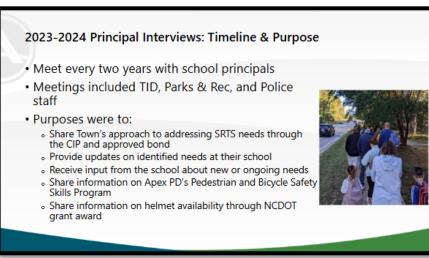

#### 2023-2024 Principal Interview: Key Takeaways

- Recently-completed projects are being utilized by students and families
- · Many of the previously-identified needs are still relevant and some have become higher priorities
- Projects that are underway are still a priority
- · Overall, there are safety concerns with school kids crossing major roadways