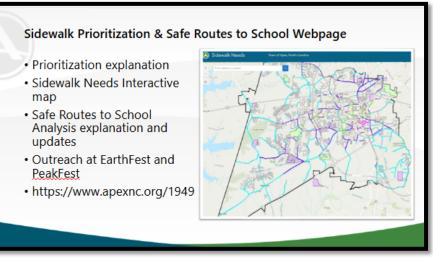

and Pleasant Plains Elementary School to participate in the next round of principal interviews
- Updated Comprehensive Plan may include updated direction on how we prioritize pedestrian projects



Mayor Pro Tempore Gray asked if the post dismissal times had been looked at for
 Athletics or other things taking place after school hours to capture the information.

3 **Ms. Cox** said that as of now they have looked at some school arrivals and mainly 4 dismissal times. She said that there were opportunities to get that information, and that the

- 5 observation piece was one element. She said that conversations with School Principals,
- 6 bringing in the Police Department for their resources and knowledge, and community input7 are some other options.
- 8

# 9 **[SLIDE 12]**



#### 10 11





#### 1 [SLIDE 14]



#### 2 3

#### [SLIDE 15]



4 5

# [SLIDE 16]



Page **8** of **27** 

1 [SLIDE 17]



Mayor Gilbert asked if there were any questions.

# [APEX PEAKWAY NORTH WIDENING FEASIBILITY STUDY]

7 Chris Johnson, Transportation and Infrastructure Director, began by speaking about
8 the project, he said that this project is on the Capital Improvement list and is associated with a
9 long-range plan for Ten-Ten widening that was pushed back. He introduced Andrea Gordon,
10 with KCA.

Ms. Gordan and her colleague Eric Adin gave the following presentation on the Apex
 Peakway North Widening Feasibility Study.

**[SLIDE 1]** 



1 [SLIDE 2]



#### 2 3



4 5

[SLIDE 4]

|