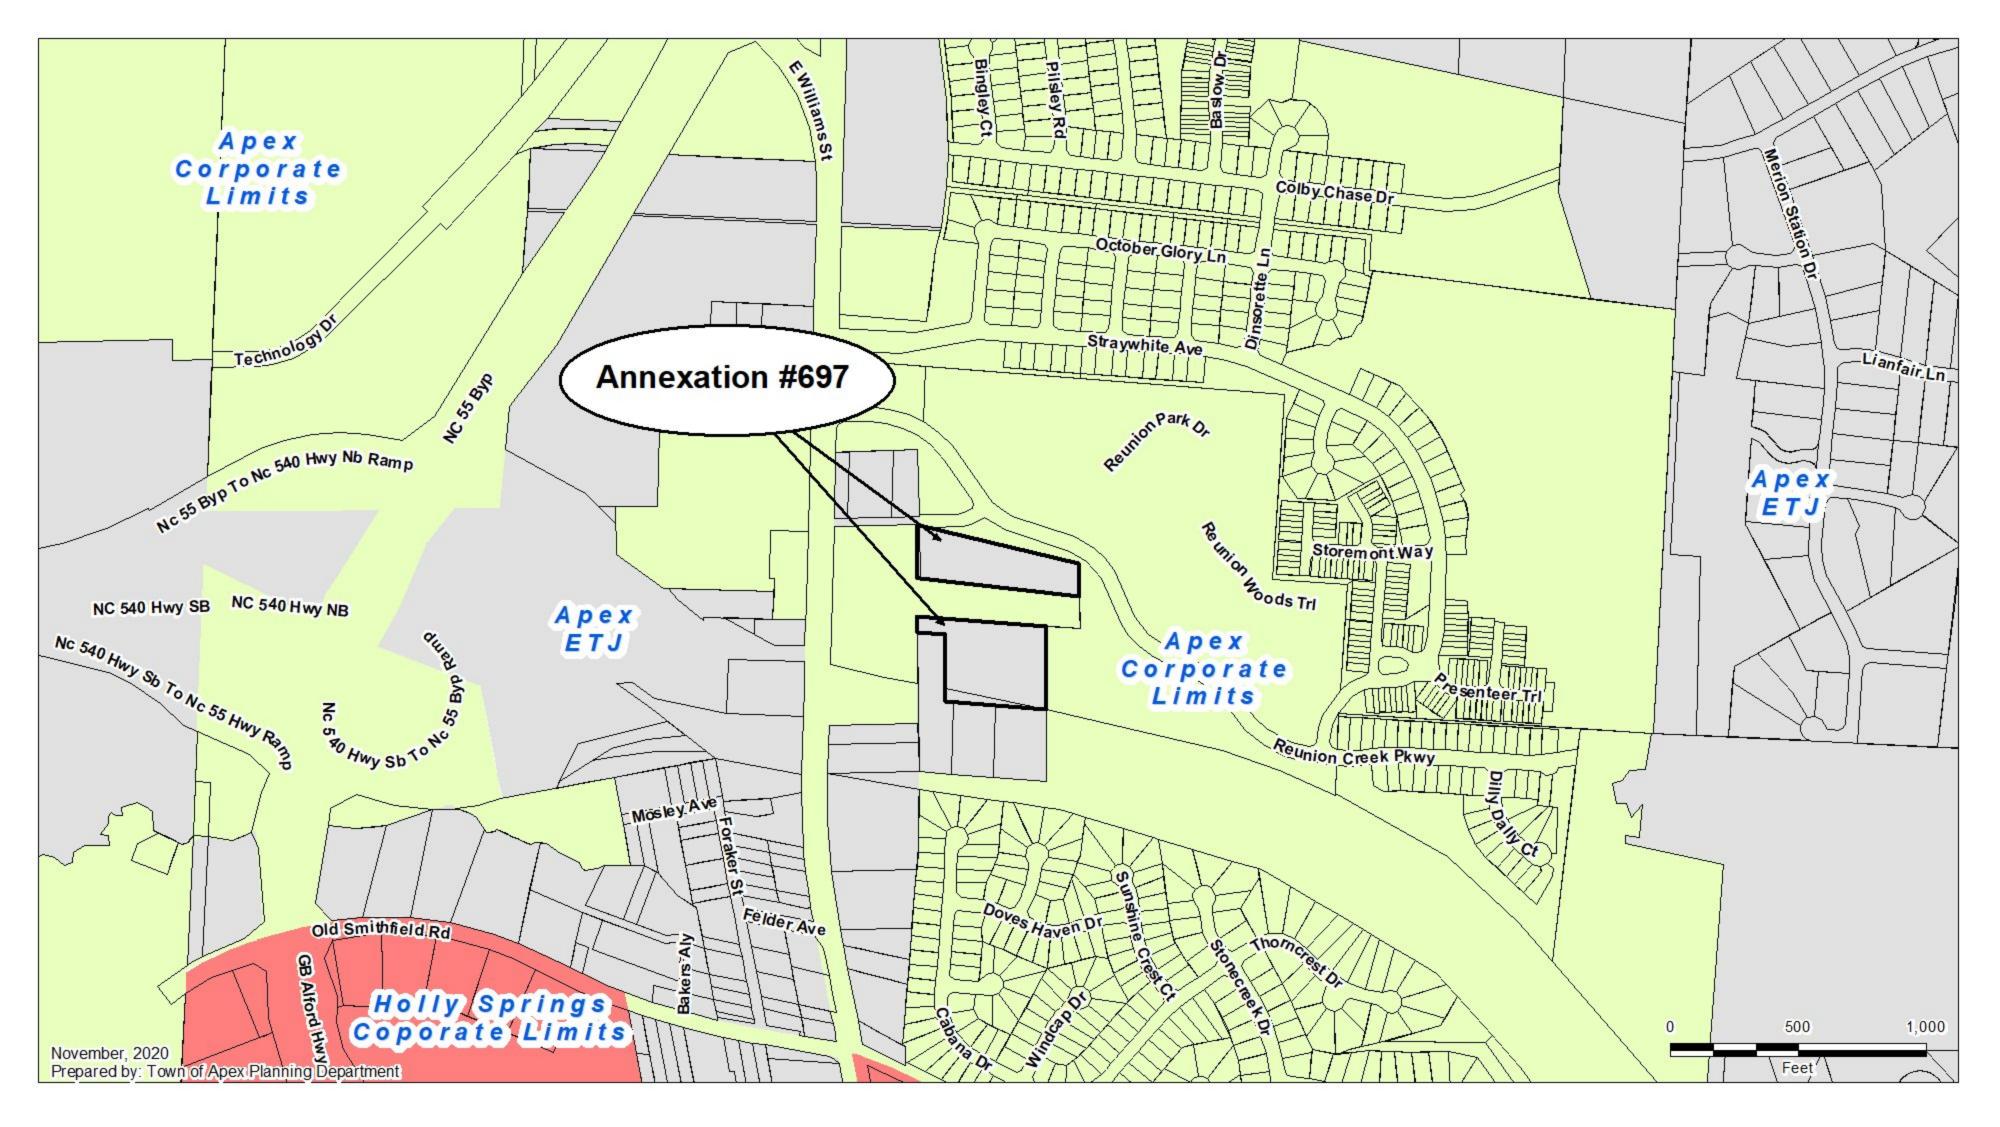

| PETITION FOR VOLUNTARY ANNE                                                                       | EXATION                   |                                    |                                 |         |  |
|---------------------------------------------------------------------------------------------------|---------------------------|------------------------------------|---------------------------------|---------|--|
| This document is a public record under the No                                                     | rth Carolina Public Recor | ds Act and may be published on the |                                 | arties. |  |
| Application #: 697                                                                                |                           | Submittal Date:                    | 8/3/2020                        |         |  |
| Fee Paid \$ 200.00                                                                                |                           | Check #                            | 1670                            |         |  |
| To The Town Council Apex, North C                                                                 | AROLINA                   |                                    |                                 |         |  |
| We, the undersigned owners of re<br>to the Town of Apex, Wake County                              |                           | tfully request that the area d     | escribed in Part 4 below be an  | nexed   |  |
| <ol> <li>The area to be annexed is <u>a cor</u><br/>boundaries are as contained in the</li> </ol> |                           |                                    | wn of Apex, North Carolina ar   | nd the  |  |
| 3. If contiguous, this annexation will G.S. 160A-31(f), unless otherwise s                        |                           |                                    | ailroads and other areas as sta | ated in |  |
| Owner Information                                                                                 |                           |                                    |                                 |         |  |
| MCI Enterprises LLC                                                                               |                           | 0740959168                         |                                 |         |  |
| Owner Name (Please Print)                                                                         |                           | Property PIN or Deed Book & Page # |                                 |         |  |
| 919-481-3434                                                                                      |                           | mmattachione@mattachione.com       |                                 |         |  |
| Phone                                                                                             |                           | E-mail Address                     |                                 |         |  |
| MCI Enterprises LLC                                                                               |                           | 0740959547                         |                                 |         |  |
| Owner Name (Please Print)                                                                         |                           | Property PIN or Deed Book & Page # |                                 |         |  |
| 919-481-3434                                                                                      |                           | mmattachione@mattachione.com       |                                 |         |  |
| Phone                                                                                             |                           | E-mail Address                     |                                 |         |  |
| Owner Name (Please Print)                                                                         |                           | Property PIN or Deed Boo           | ok & Page #                     |         |  |
| Phone                                                                                             |                           | E-mail Address                     |                                 |         |  |
| Surveyor Information                                                                              | West and the second       |                                    |                                 |         |  |
| Surveyor: Atkinson Land Surve                                                                     | eying, PLLC               |                                    |                                 |         |  |
| Phone: 919-556-6818                                                                               |                           | Fax:                               |                                 |         |  |
| E-mail Address: alspllc@earthlir                                                                  | ık.net                    |                                    |                                 |         |  |
| Annexation Summary Chart                                                                          |                           |                                    |                                 |         |  |
| <b>Property Information</b>                                                                       |                           | Reason(s) for a                    | nnexation (select all that appl | y)      |  |
| Total Acreage to be annexed:                                                                      | 5.53                      | Need water service                 | due to well failure             |         |  |
| Population of acreage to be annexed:                                                              | 0                         | Need sewer service                 | due to septic system failure    |         |  |
| Existing # of housing units:                                                                      | 0                         | Water service (new                 | construction)                   | Ø       |  |
| Proposed # of housing units:                                                                      | 0                         | Sewer service (new construction)   |                                 |         |  |