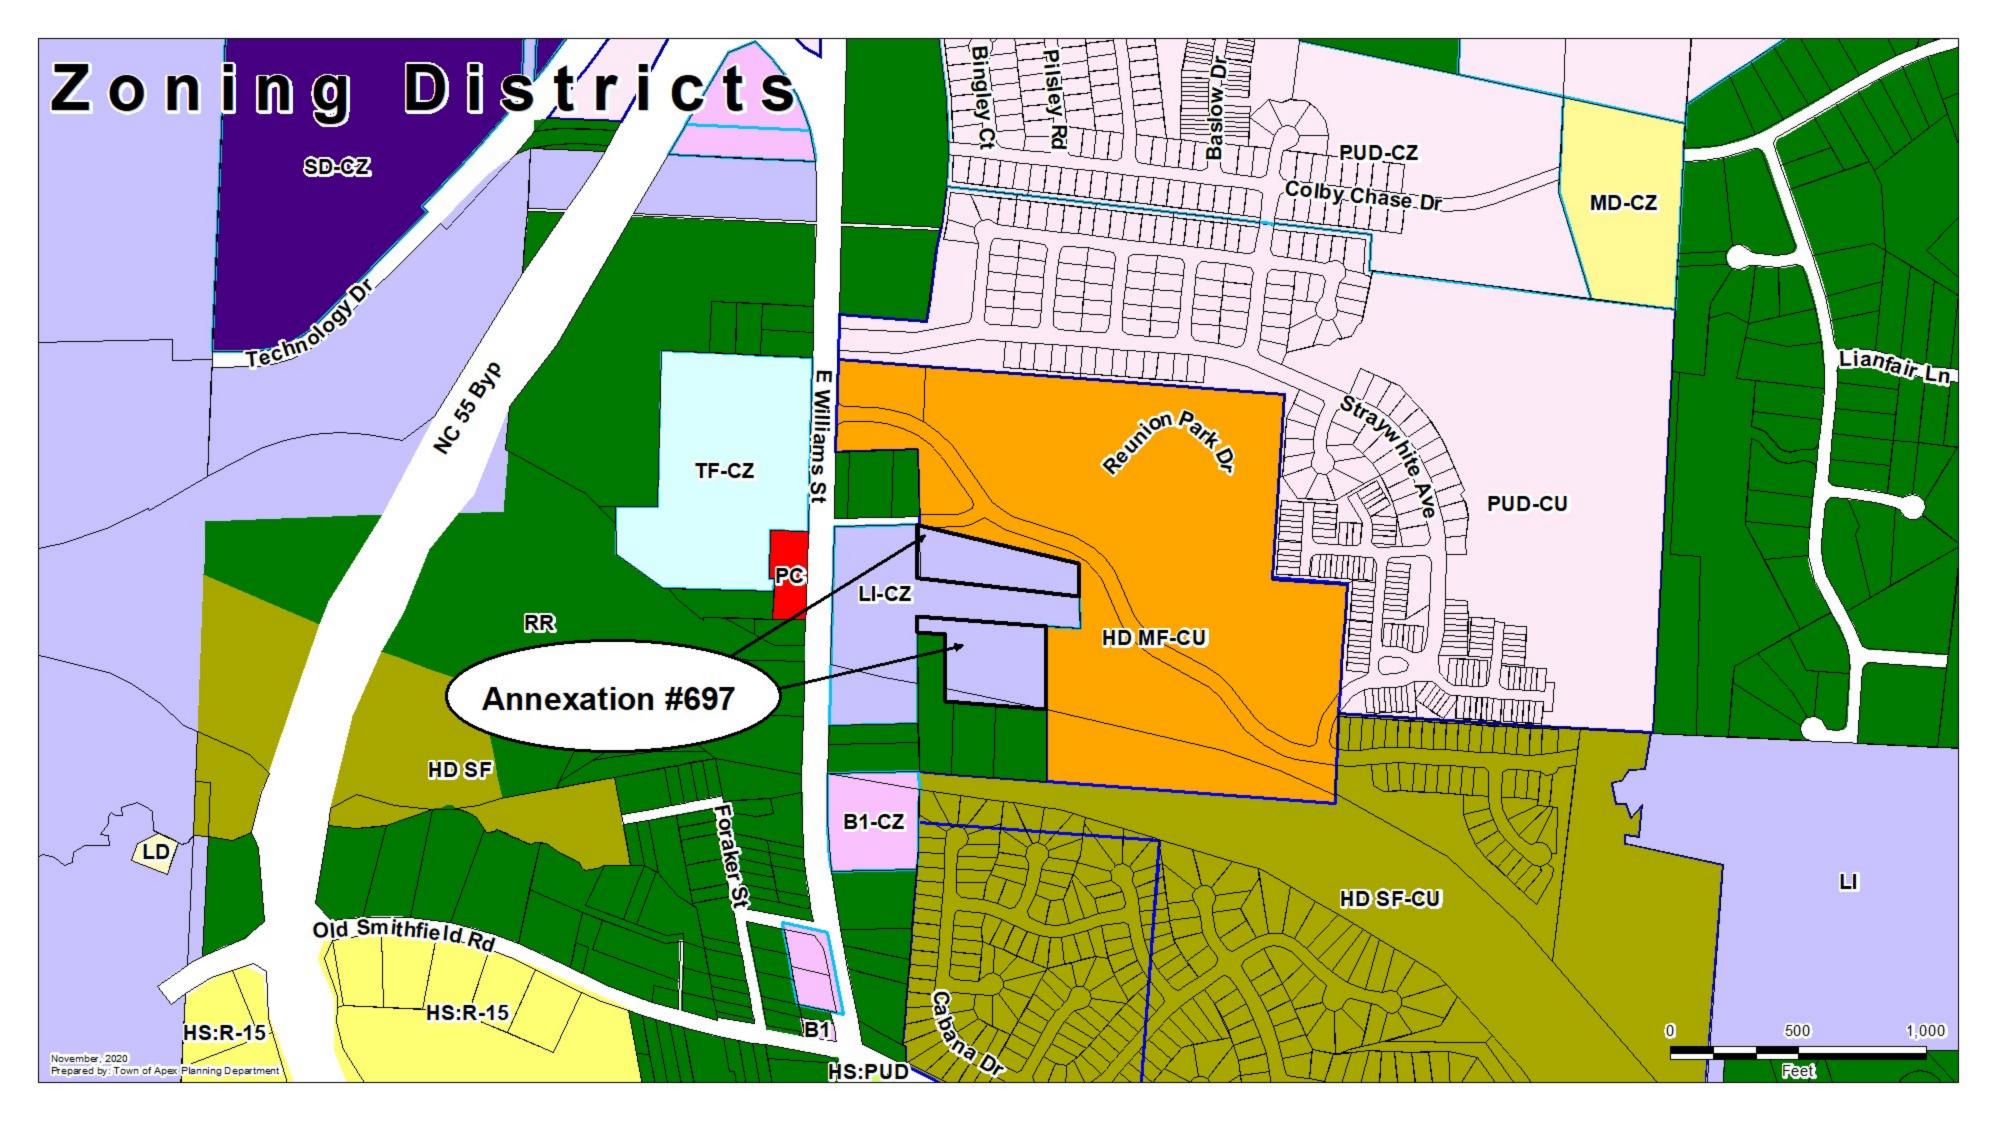

| PETITION FOR VOLUNTARY ANNE                                                                       | EXATION                   |                                    |                                 |         |  |
|---------------------------------------------------------------------------------------------------|---------------------------|------------------------------------|---------------------------------|---------|--|
| This document is a public record under the No                                                     | rth Carolina Public Recor | ds Act and may be published on the |                                 | arties. |  |
| Application #: 697                                                                                |                           | Submittal Date:                    | 8/3/2020                        |         |  |
| Fee Paid \$ 200.00                                                                                |                           | Check #                            | 1670                            |         |  |
| To The Town Council Apex, North C                                                                 | AROLINA                   |                                    |                                 |         |  |
| We, the undersigned owners of re<br>to the Town of Apex, Wake County                              |                           | tfully request that the area d     | escribed in Part 4 below be an  | nexed   |  |
| <ol> <li>The area to be annexed is <u>a cor</u><br/>boundaries are as contained in the</li> </ol> |                           |                                    | wn of Apex, North Carolina ar   | nd the  |  |
| 3. If contiguous, this annexation will G.S. 160A-31(f), unless otherwise s                        |                           |                                    | ailroads and other areas as sta | ated in |  |
| Owner Information                                                                                 |                           |                                    |                                 |         |  |
| MCI Enterprises LLC                                                                               |                           | 0740959168                         |                                 |         |  |
| Owner Name (Please Print)                                                                         |                           | Property PIN or Deed Book & Page # |                                 |         |  |
| 919-481-3434                                                                                      |                           | mmattachione@mattachione.com       |                                 |         |  |
| Phone                                                                                             |                           | E-mail Address                     |                                 |         |  |
| MCI Enterprises LLC                                                                               |                           | 0740959547                         |                                 |         |  |
| Owner Name (Please Print)                                                                         |                           | Property PIN or Deed Book & Page # |                                 |         |  |
| 919-481-3434                                                                                      |                           | mmattachione@mattachione.com       |                                 |         |  |
| Phone                                                                                             |                           | E-mail Address                     |                                 |         |  |
| Owner Name (Please Print)                                                                         |                           | Property PIN or Deed Boo           | ok & Page #                     |         |  |
| Phone                                                                                             |                           | E-mail Address                     |                                 |         |  |
| Surveyor Information                                                                              | West and the second       |                                    |                                 |         |  |
| Surveyor: Atkinson Land Surve                                                                     | eying, PLLC               |                                    |                                 |         |  |
| Phone: 919-556-6818                                                                               |                           | Fax:                               |                                 |         |  |
| E-mail Address: alspllc@earthlir                                                                  | ık.net                    |                                    |                                 |         |  |
| Annexation Summary Chart                                                                          |                           |                                    |                                 |         |  |
| <b>Property Information</b>                                                                       |                           | Reason(s) for a                    | nnexation (select all that appl | y)      |  |
| Total Acreage to be annexed:                                                                      | 5.53                      | Need water service                 | due to well failure             |         |  |
| Population of acreage to be annexed:                                                              | 0                         | Need sewer service                 | due to septic system failure    |         |  |
| Existing # of housing units:                                                                      | 0                         | Water service (new                 | construction)                   | Ø       |  |
| Proposed # of housing units:                                                                      | 0                         | Sewer service (new construction)   |                                 |         |  |

**Receive Town Services** 

LI-CZ

 $\checkmark$ 

Zoning District\*:

<sup>\*</sup>If the property to be annexed is not within the Town of Apex's Extraterritorial Jurisdiction, the applicant must also submit a rezoning application with the petition for voluntary annexation to establish an Apex zoning designation. Please contact the Planning Department at 919-249-3426 for questions.