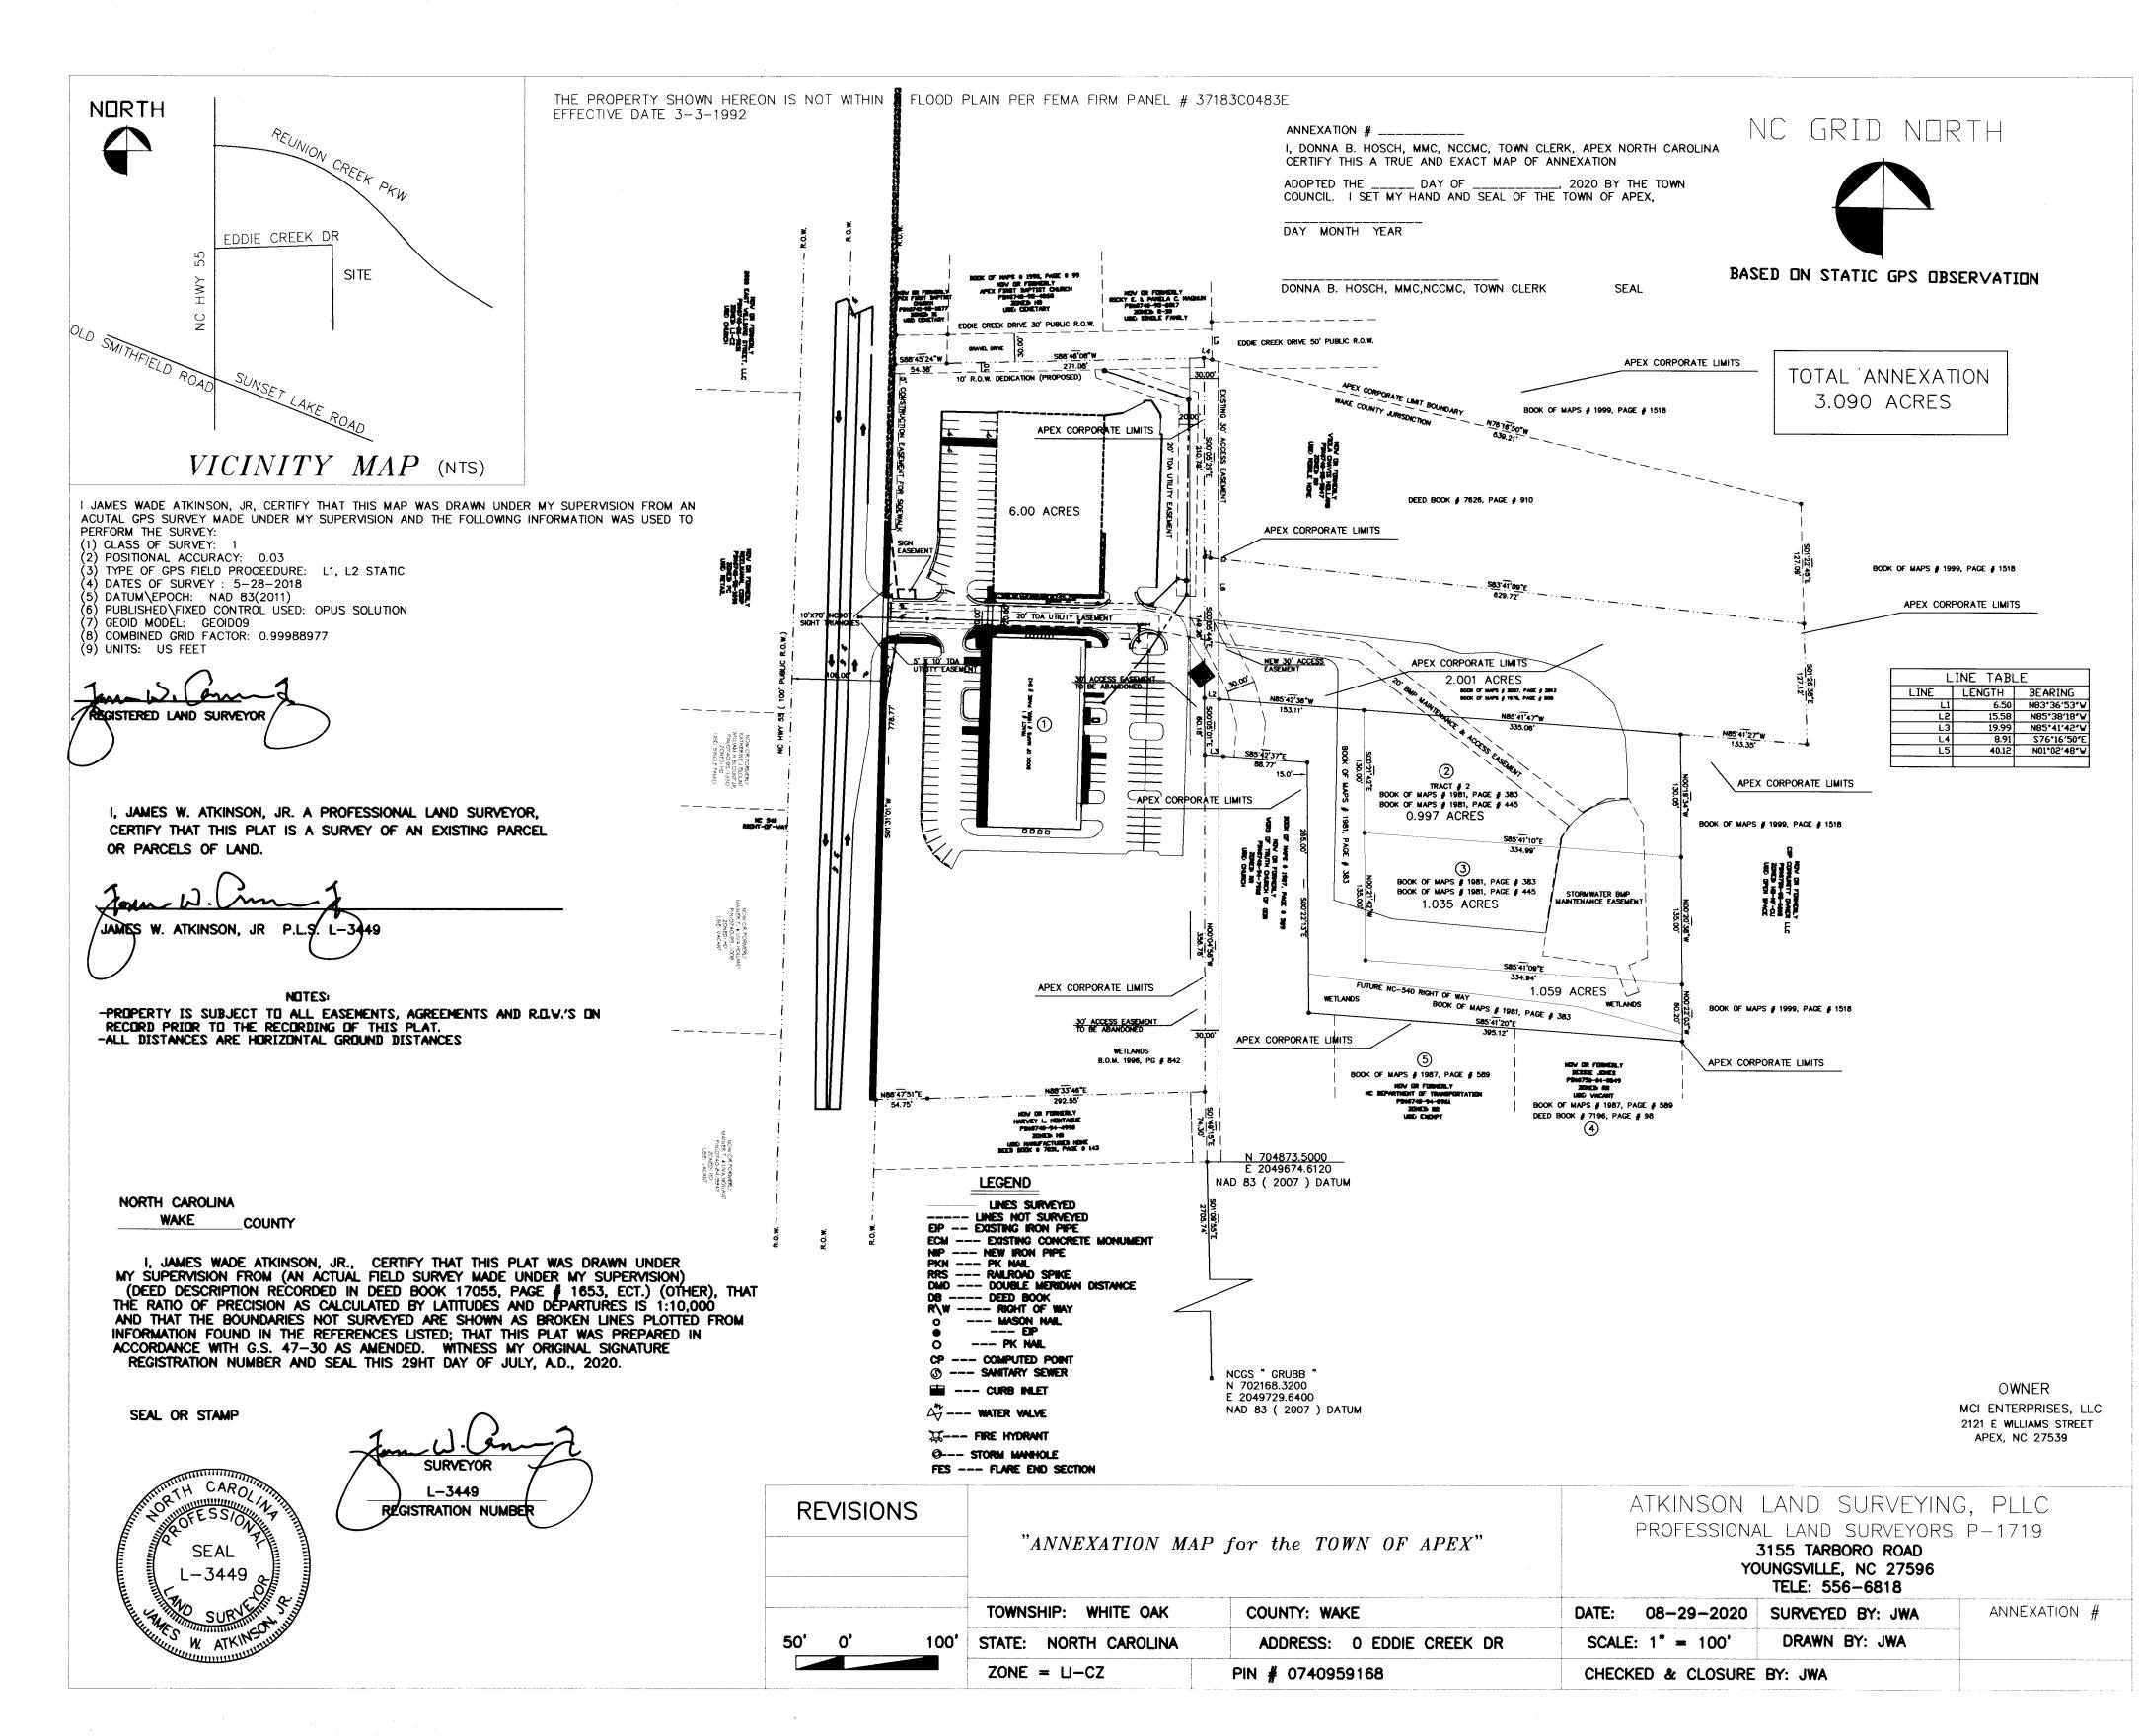

## Legal Description PIN #0740959168

Beginning at an iron pipe, said pipe being the north east corner of book of maps 1981, page 383, thence S00-05-01E 60.18 to a point, thence S85-41-42E 19.99 to a point, thence S85-42-37E 88.77 to a point, thence S00-22-13E 265.00 to a point, thence S85-41-20E 395.12 to a point, thence N00-22-03W 60.20 to a point, thence N00-20-38W 135.00 to a point, thence N00-19-34W 130.05 to a point, thence N85-41-47W 335.06 to a point, thence N85-42-36W 153.11 to a point, thence N85-38-18W 15.58 to the point and place of beginning containing 3.09 acres