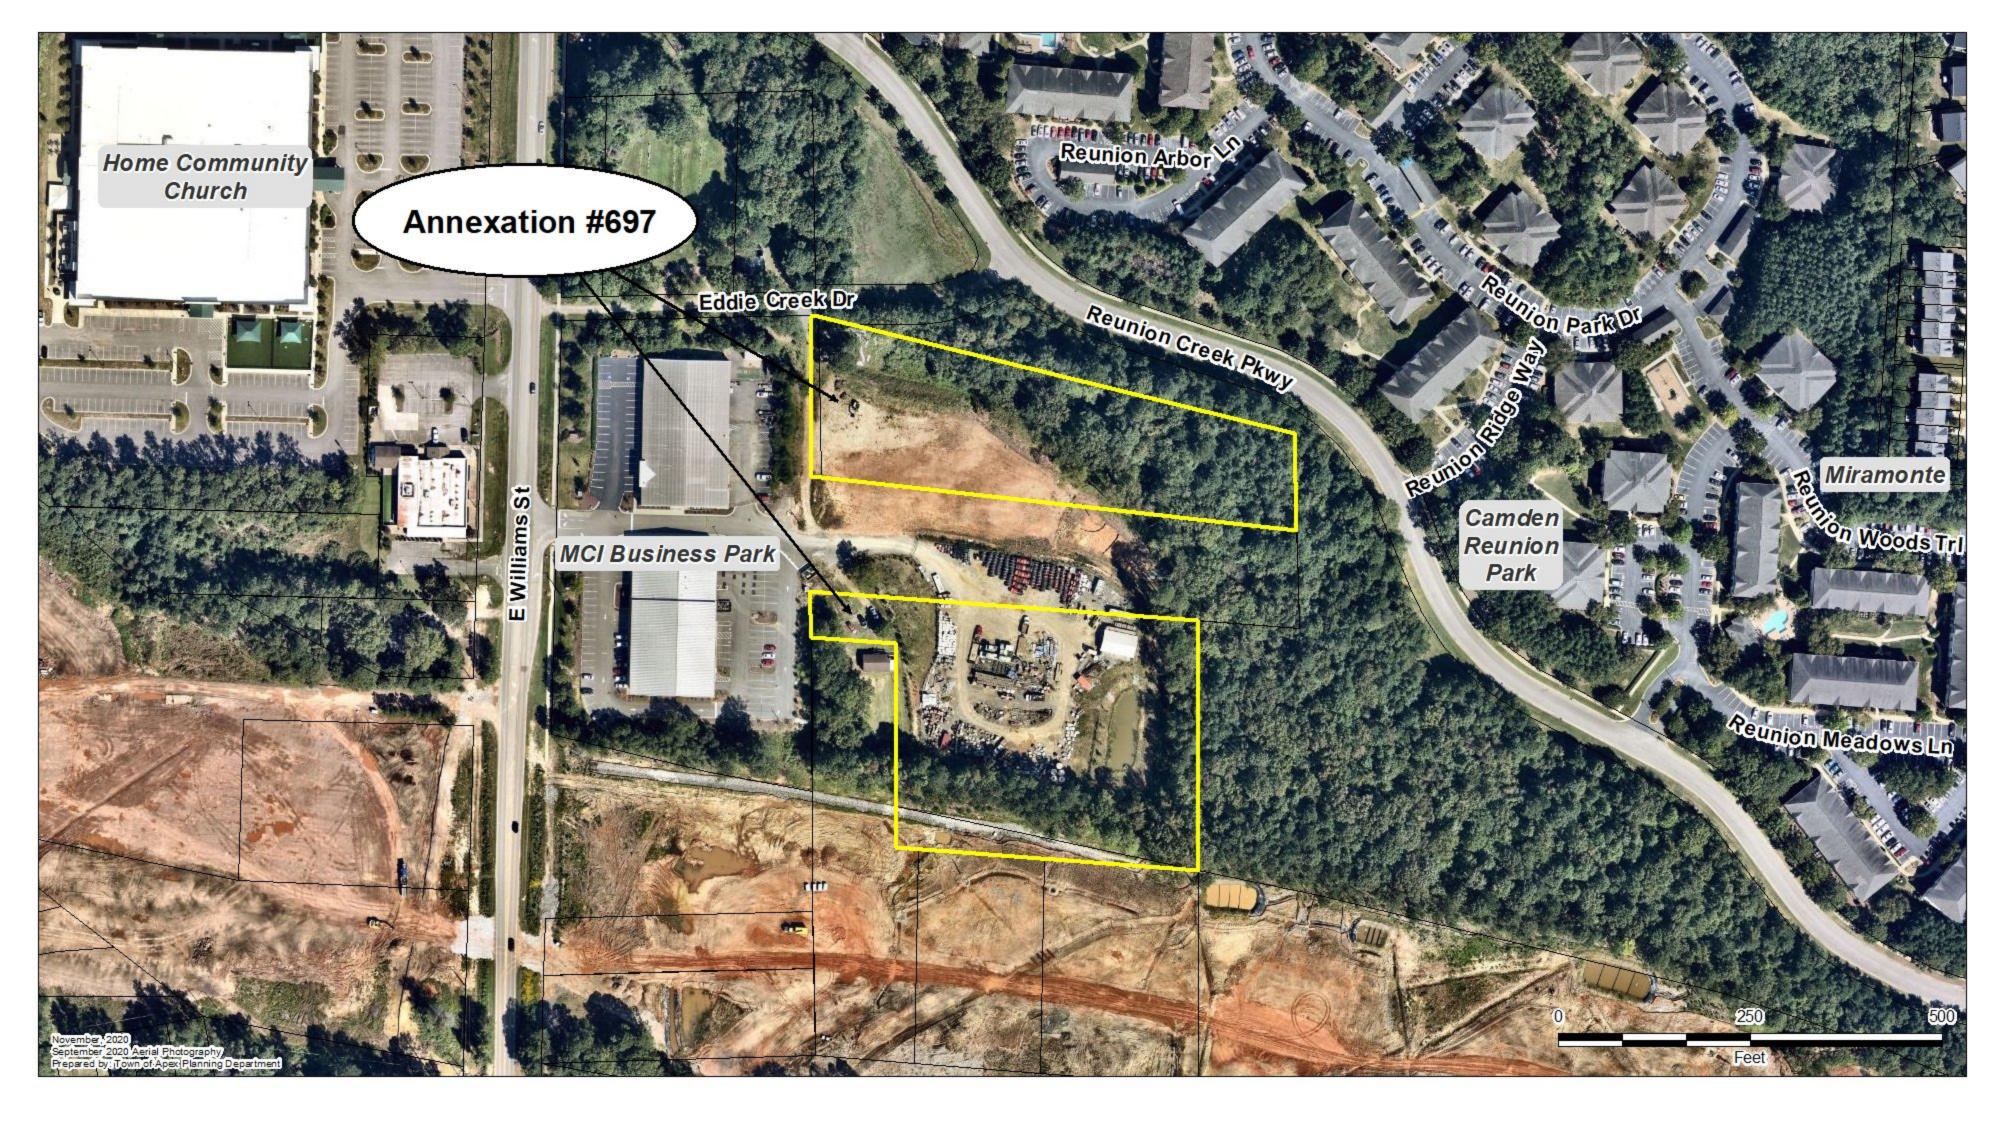

| PETITION FOR VOLUNTARY ANNE                                                                       | EXATION                   |                                    |                                 |         |  |
|---------------------------------------------------------------------------------------------------|---------------------------|------------------------------------|---------------------------------|---------|--|
| This document is a public record under the No                                                     | rth Carolina Public Recor | ds Act and may be published on the |                                 | arties. |  |
| Application #: 697                                                                                |                           | Submittal Date:                    | 8/3/2020                        |         |  |
| Fee Paid \$ 200.00                                                                                |                           | Check #                            | 1670                            |         |  |
| To The Town Council Apex, North C                                                                 | AROLINA                   |                                    |                                 |         |  |
| We, the undersigned owners of re<br>to the Town of Apex, Wake County                              |                           | tfully request that the area d     | escribed in Part 4 below be an  | nexed   |  |
| <ol> <li>The area to be annexed is <u>a cor</u><br/>boundaries are as contained in the</li> </ol> |                           |                                    | wn of Apex, North Carolina ar   | nd the  |  |
| 3. If contiguous, this annexation will G.S. 160A-31(f), unless otherwise s                        |                           |                                    | ailroads and other areas as sta | ated in |  |
| Owner Information                                                                                 |                           |                                    |                                 |         |  |
| MCI Enterprises LLC                                                                               |                           | 0740959168                         |                                 |         |  |
| Owner Name (Please Print)                                                                         |                           | Property PIN or Deed Book & Page # |                                 |         |  |
| 919-481-3434                                                                                      |                           | mmattachione@mattachione.com       |                                 |         |  |
| Phone                                                                                             |                           | E-mail Address                     |                                 |         |  |
| MCI Enterprises LLC                                                                               |                           | 0740959547                         |                                 |         |  |
| Owner Name (Please Print)                                                                         |                           | Property PIN or Deed Book & Page # |                                 |         |  |
| 919-481-3434                                                                                      |                           | mmattachione@mattachione.com       |                                 |         |  |
| Phone                                                                                             |                           | E-mail Address                     |                                 |         |  |
| Owner Name (Please Print)                                                                         |                           | Property PIN or Deed Boo           | ok & Page #                     |         |  |
| Phone                                                                                             |                           | E-mail Address                     |                                 |         |  |
| Surveyor Information                                                                              | West and the second       |                                    |                                 |         |  |
| Surveyor: Atkinson Land Surve                                                                     | eying, PLLC               |                                    |                                 |         |  |
| Phone: 919-556-6818                                                                               |                           | Fax:                               |                                 |         |  |
| E-mail Address: alspllc@earthlir                                                                  | ık.net                    |                                    |                                 |         |  |
| Annexation Summary Chart                                                                          |                           |                                    |                                 |         |  |
| <b>Property Information</b>                                                                       |                           | Reason(s) for a                    | nnexation (select all that appl | y)      |  |
| Total Acreage to be annexed:                                                                      | 5.53                      | Need water service                 | due to well failure             |         |  |
| Population of acreage to be annexed:                                                              | 0                         | Need sewer service                 | due to septic system failure    |         |  |
| Existing # of housing units:                                                                      | 0                         | Water service (new                 | construction)                   | Ø       |  |
| Proposed # of housing units:                                                                      | 0                         | Sewer service (new construction)   |                                 |         |  |