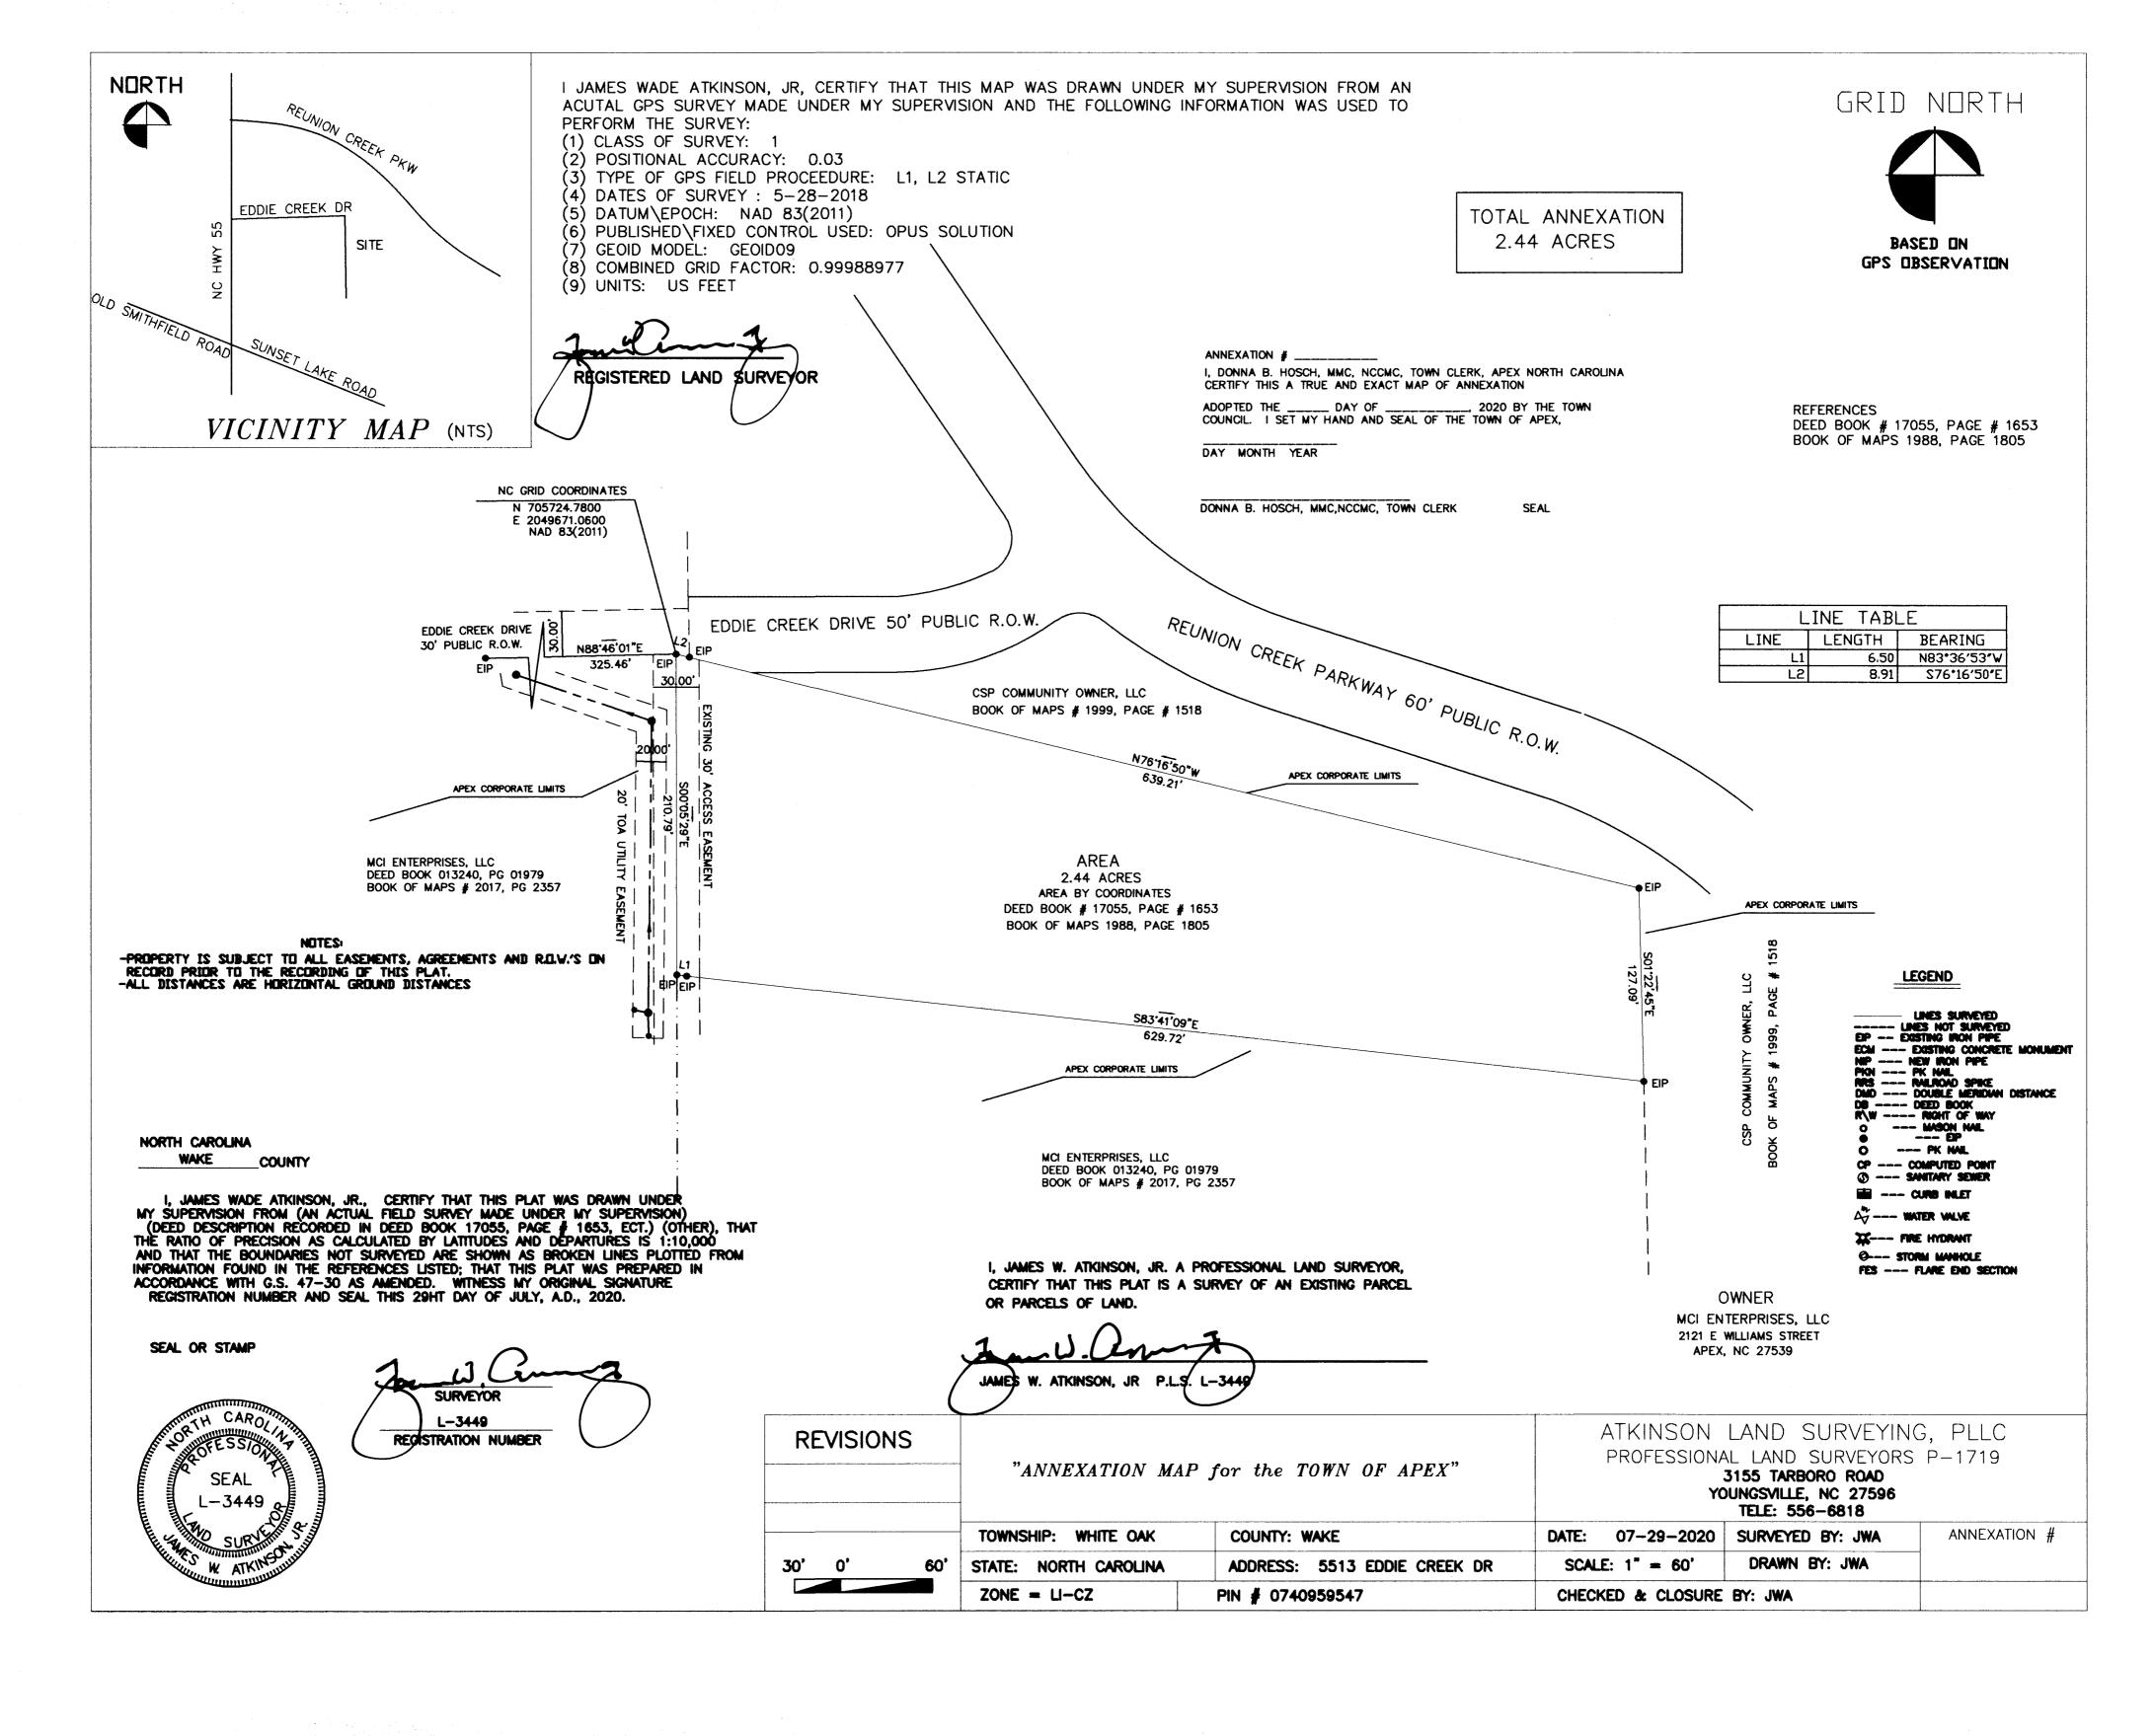

## Legal Description PIN #0740959547

Beginning at an existing iron pipe having NC Grid coordinates of N 705724.78 E 2049671.06 Thence from said point of beginning S76-16-50 E 8.91 ft to an existing iron pipe. Thence S 76-16-50 E 639.21 ft to an existing iron pipe. Thence S 01-22-45 E 127.09 ft to an existing iron pipe. Thence N 83-41-09 W 629.72 ft to an existing iron pipe. Thence N 83-36-53 W 6.50 ft to an existing iron pipe. Thence N 00-05-29 W 210.79 ft to the point and place of beginning. Containing 2.44 acres as shown on book of maps 1988, page 1805