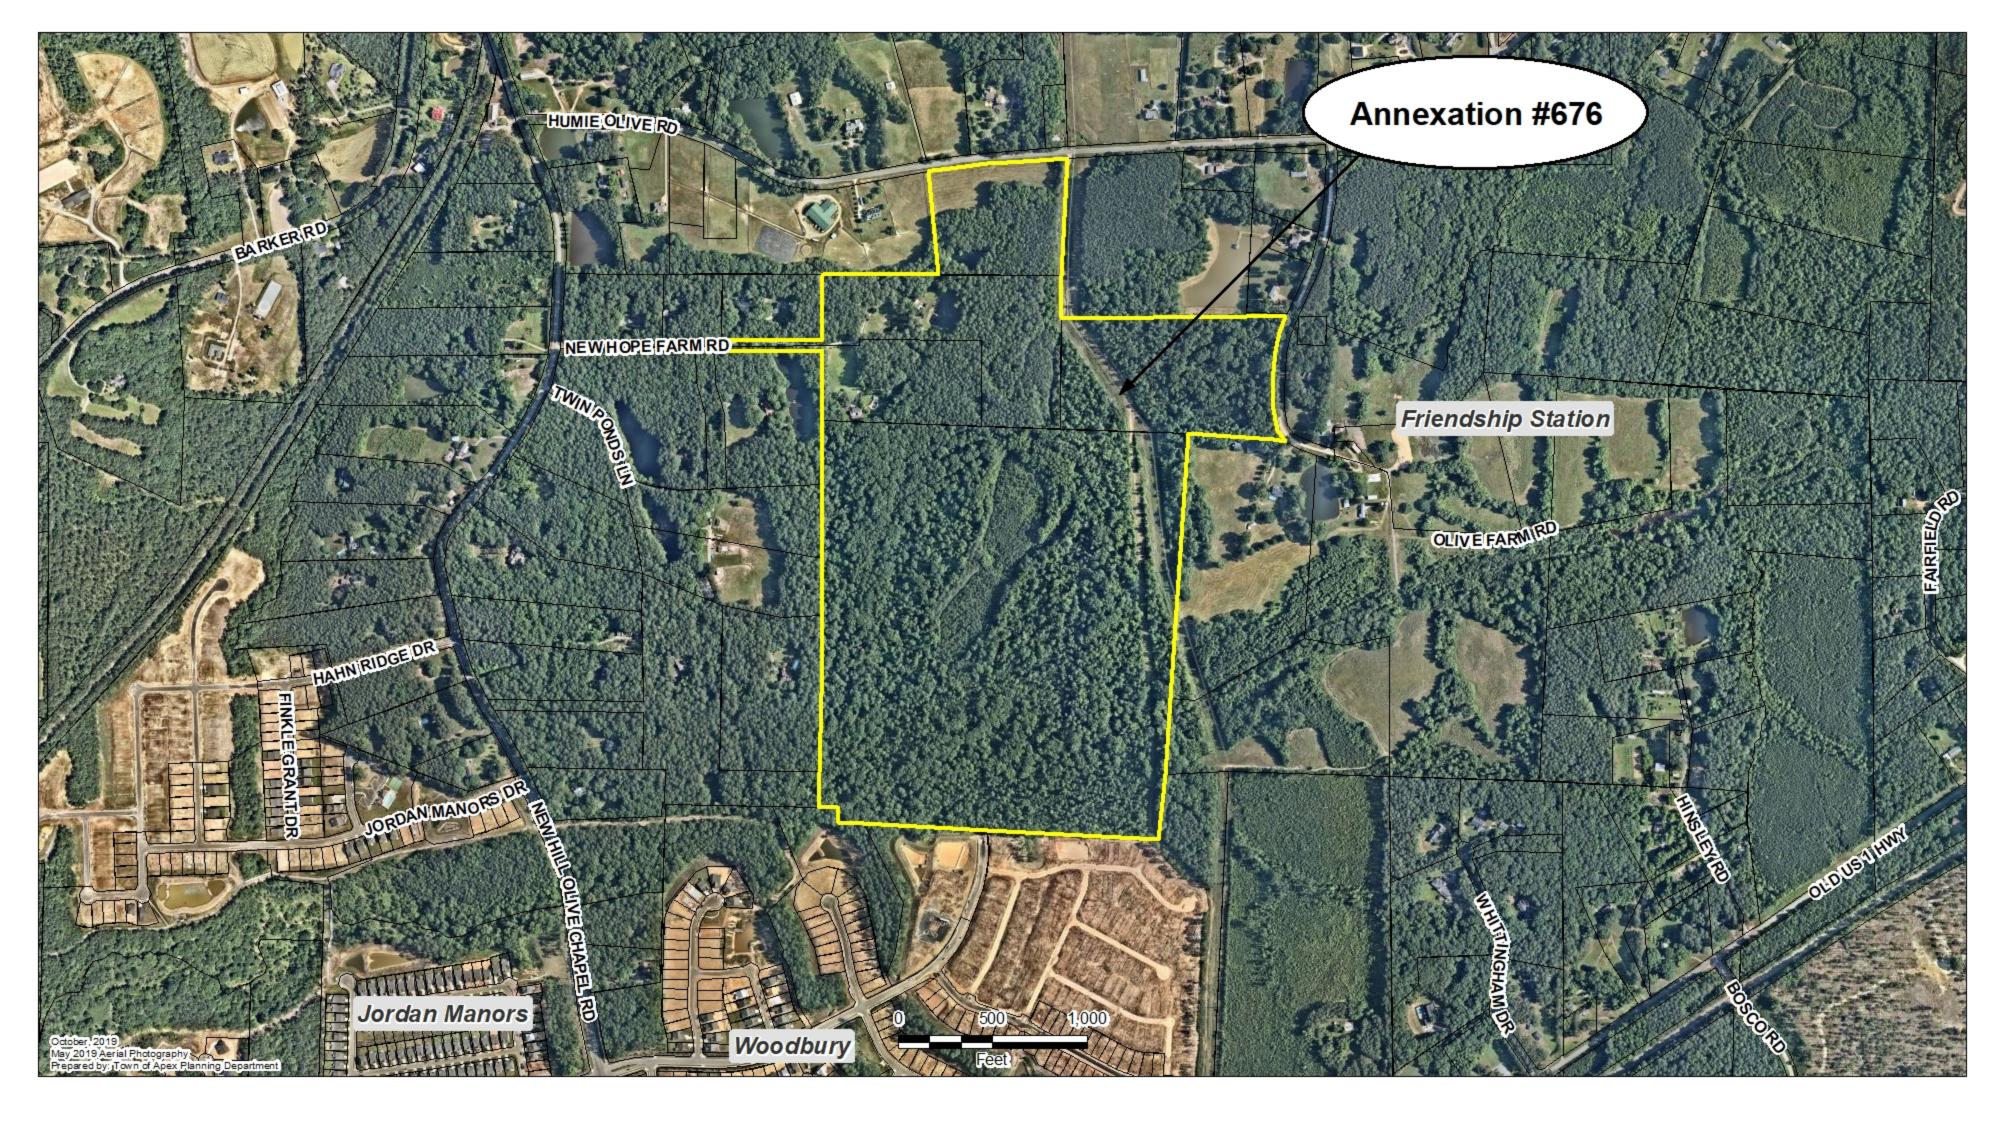

| PETITION FOR VOLUNTARY ANNE                                                                      | VATION   |                                                                                                               |                                              |  |
|--------------------------------------------------------------------------------------------------|----------|---------------------------------------------------------------------------------------------------------------|----------------------------------------------|--|
|                                                                                                  |          | s Act and may be published on the                                                                             | Town's website or disclosed to third parties |  |
| This document is a public record under the North Carolina Public Record Application #: 676       |          | Submittal Date:                                                                                               | 10/1/2019                                    |  |
| Application #: 676<br>Fee Paid \$ 200                                                            |          | Check #                                                                                                       | 11680                                        |  |
|                                                                                                  | 0        | CHECK #                                                                                                       |                                              |  |
| TO THE TOWN COUNCIL APEX, NORTH                                                                  | Carolina |                                                                                                               |                                              |  |
| 1. We, the undersigned owners of r to the Town of Apex, Wake Count                               |          | fully request that the area o                                                                                 | described in Part 4 below be annexed         |  |
| <ol> <li>The area to be annexed is <u>a con</u><br/>boundaries are as contained in th</li> </ol> |          |                                                                                                               | own of Apex, North Carolina and the          |  |
| <ol> <li>If contiguous, this annexation will<br/>G.S. 160A-31(f), unless otherwise</li> </ol>    |          |                                                                                                               | railroads and other areas as stated in       |  |
| Owner Information                                                                                |          |                                                                                                               |                                              |  |
| Henry Steven Kastelberg                                                                          |          | 0710-98-6889                                                                                                  |                                              |  |
| Owner Name (Please Print)                                                                        | -        | Property PIN or Deed Book & Page #                                                                            |                                              |  |
|                                                                                                  |          |                                                                                                               |                                              |  |
| Phone                                                                                            | <b>.</b> | E-mail Address                                                                                                |                                              |  |
| Carol B Heelan Irrevocable Trust c/o George Heelan                                               |          | 0720-07-5965 & 0720-18-1967<br>Property PIN or Deed Book & Page #                                             |                                              |  |
| Owner Name (Please Print)                                                                        |          | Property PIN of Deed Bo                                                                                       | ok & Page #                                  |  |
| Phone                                                                                            |          | E-mail Address                                                                                                |                                              |  |
| Edward A & Deborah N Peart                                                                       |          | 0720-09-3139                                                                                                  |                                              |  |
| Owner Name (Please Print)                                                                        |          | Property PIN or Deed Book & Page #                                                                            |                                              |  |
| Jerfi & Lisa Cicin                                                                               |          | 0720-09-2779                                                                                                  |                                              |  |
| Phone                                                                                            |          | E-mail Address                                                                                                |                                              |  |
| Surveyor Information                                                                             |          |                                                                                                               |                                              |  |
| Surveyor: Robinson & Plante, P.C                                                                 | ).       |                                                                                                               |                                              |  |
| Phone: 919-859-6030                                                                              |          | Fax: 919-859-6032                                                                                             | an a     |  |
| E-mail Address: buddy@robinsonplante.com                                                         |          |                                                                                                               |                                              |  |
|                                                                                                  |          | alma anna a' ar a bh' Abhthal Machaith a thaith a fhuain straig an ga bhail Abhtaith Shi herran an agus ar ar |                                              |  |
| Annexation Summary Chart                                                                         |          |                                                                                                               |                                              |  |
| Total Acreage to be annexed:                                                                     | 141.732  | Reason for annexation: (                                                                                      | select one)                                  |  |
| Population of acreage to be annexed:                                                             | 0        | Receive Town Services                                                                                         | Х                                            |  |
|                                                                                                  | 3        |                                                                                                               |                                              |  |
| Existing # of housing units:                                                                     |          | Other (please specify)                                                                                        |                                              |  |
| Zoning District*:                                                                                | R-40W    | -                                                                                                             |                                              |  |

ANNEXATION#

.....

I, DONNA B. HOSCH, MMC, NCCMC, TOWN CLERK, APEX, NORTH CAROLINA CERTIFY THIS A TRUE AND

EXACT MAP OF ANNEXATION ADOPTED THE \_\_\_\_\_DAY OF \_\_\_\_\_, \_\_\_, BY THE TOWN

DONNA B. HOSCH, MMC, NCCMC, TOWN CLERK -SEAL-