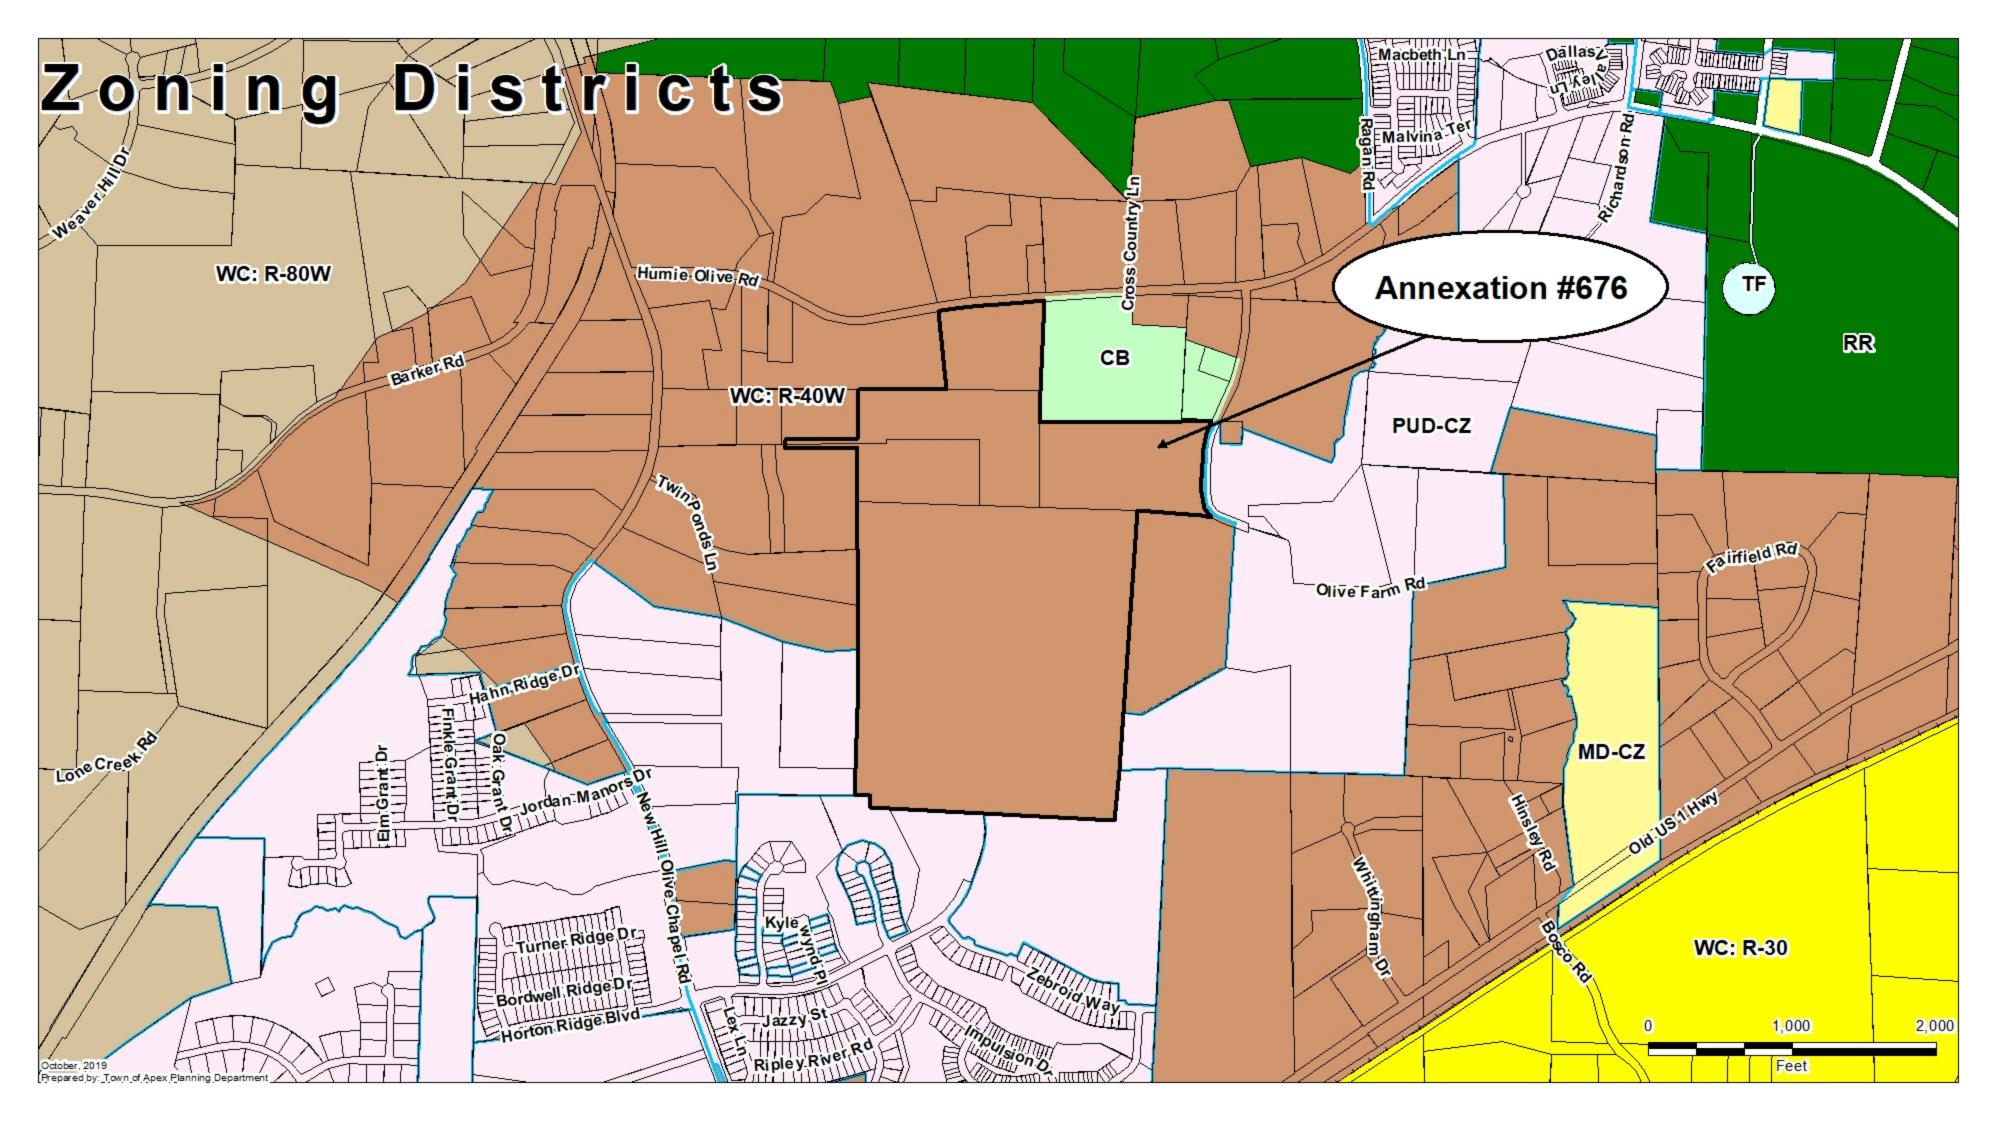

| PETITION FOR VOLUNTARY ANNE                                                                      | VATION   |                                                                                                               |                                              |  |
|--------------------------------------------------------------------------------------------------|----------|---------------------------------------------------------------------------------------------------------------|----------------------------------------------|--|
|                                                                                                  |          | s Act and may be published on the                                                                             | Town's website or disclosed to third parties |  |
| This document is a public record under the North Carolina Public Record Application #: 676       |          | Submittal Date:                                                                                               | 10/1/2019                                    |  |
| Application #: 676<br>Fee Paid \$ 200                                                            |          | Check #                                                                                                       | 11680                                        |  |
|                                                                                                  | 0        | CHECK #                                                                                                       |                                              |  |
| TO THE TOWN COUNCIL APEX, NORTH                                                                  | Carolina |                                                                                                               |                                              |  |
| 1. We, the undersigned owners of r to the Town of Apex, Wake Count                               |          | fully request that the area o                                                                                 | described in Part 4 below be annexed         |  |
| <ol> <li>The area to be annexed is <u>a con</u><br/>boundaries are as contained in th</li> </ol> |          |                                                                                                               | own of Apex, North Carolina and the          |  |
| <ol> <li>If contiguous, this annexation will<br/>G.S. 160A-31(f), unless otherwise</li> </ol>    |          |                                                                                                               | railroads and other areas as stated in       |  |
| Owner Information                                                                                |          |                                                                                                               |                                              |  |
| Henry Steven Kastelberg                                                                          |          | 0710-98-6889                                                                                                  |                                              |  |
| Owner Name (Please Print)                                                                        | -        | Property PIN or Deed Book & Page #                                                                            |                                              |  |
|                                                                                                  |          |                                                                                                               |                                              |  |
| Phone                                                                                            | <b>.</b> | E-mail Address                                                                                                |                                              |  |
| Carol B Heelan Irrevocable Trust c/o George Heelan                                               |          | 0720-07-5965 & 0720-18-1967<br>Property PIN or Deed Book & Page #                                             |                                              |  |
| Owner Name (Please Print)                                                                        |          | Property PIN of Deed Bo                                                                                       | ok & Page #                                  |  |
| Phone                                                                                            |          | E-mail Address                                                                                                |                                              |  |
| Edward A & Deborah N Peart                                                                       |          | 0720-09-3139                                                                                                  |                                              |  |
| Owner Name (Please Print)                                                                        |          | Property PIN or Deed Book & Page #                                                                            |                                              |  |
| Jerfi & Lisa Cicin                                                                               |          | 0720-09-2779                                                                                                  |                                              |  |
| Phone                                                                                            |          | E-mail Address                                                                                                |                                              |  |
| Surveyor Information                                                                             |          |                                                                                                               |                                              |  |
| Surveyor: Robinson & Plante, P.C                                                                 | ).       |                                                                                                               |                                              |  |
| Phone: 919-859-6030                                                                              |          | Fax: 919-859-6032                                                                                             | an a     |  |
| E-mail Address: buddy@robinsonplante.com                                                         |          |                                                                                                               |                                              |  |
|                                                                                                  |          | alma anna a' ar a bh' Abhthal Machaith a thaith a fhuain straig an ga bhail Abhtaith Shi herran an agus ar ar |                                              |  |
| Annexation Summary Chart                                                                         |          |                                                                                                               |                                              |  |
| Total Acreage to be annexed:                                                                     | 141.732  | Reason for annexation: (                                                                                      | select one)                                  |  |
| Population of acreage to be annexed:                                                             | 0        | Receive Town Services                                                                                         | Х                                            |  |
|                                                                                                  | 3        |                                                                                                               |                                              |  |
| Existing # of housing units:                                                                     |          | Other (please specify)                                                                                        |                                              |  |
| Zoning District*:                                                                                | R-40W    | -                                                                                                             |                                              |  |

\*If the property to be annexed is not within the Town of Apex's Extraterritorial Jurisdiction, the applicant must also submit a rezoning application with the petition for voluntary annexation to establish an Apex zoning designation. Please contact the Planning Department for questions.

ANNEXATION#

.....

I, DONNA B. HOSCH, MMC, NCCMC, TOWN CLERK, APEX, NORTH CAROLINA CERTIFY THIS A TRUE AND

EXACT MAP OF ANNEXATION ADOPTED THE \_\_\_\_\_DAY OF \_\_\_\_\_, \_\_\_, BY THE TOWN

DONNA B. HOSCH, MMC, NCCMC, TOWN CLERK -SEAL-