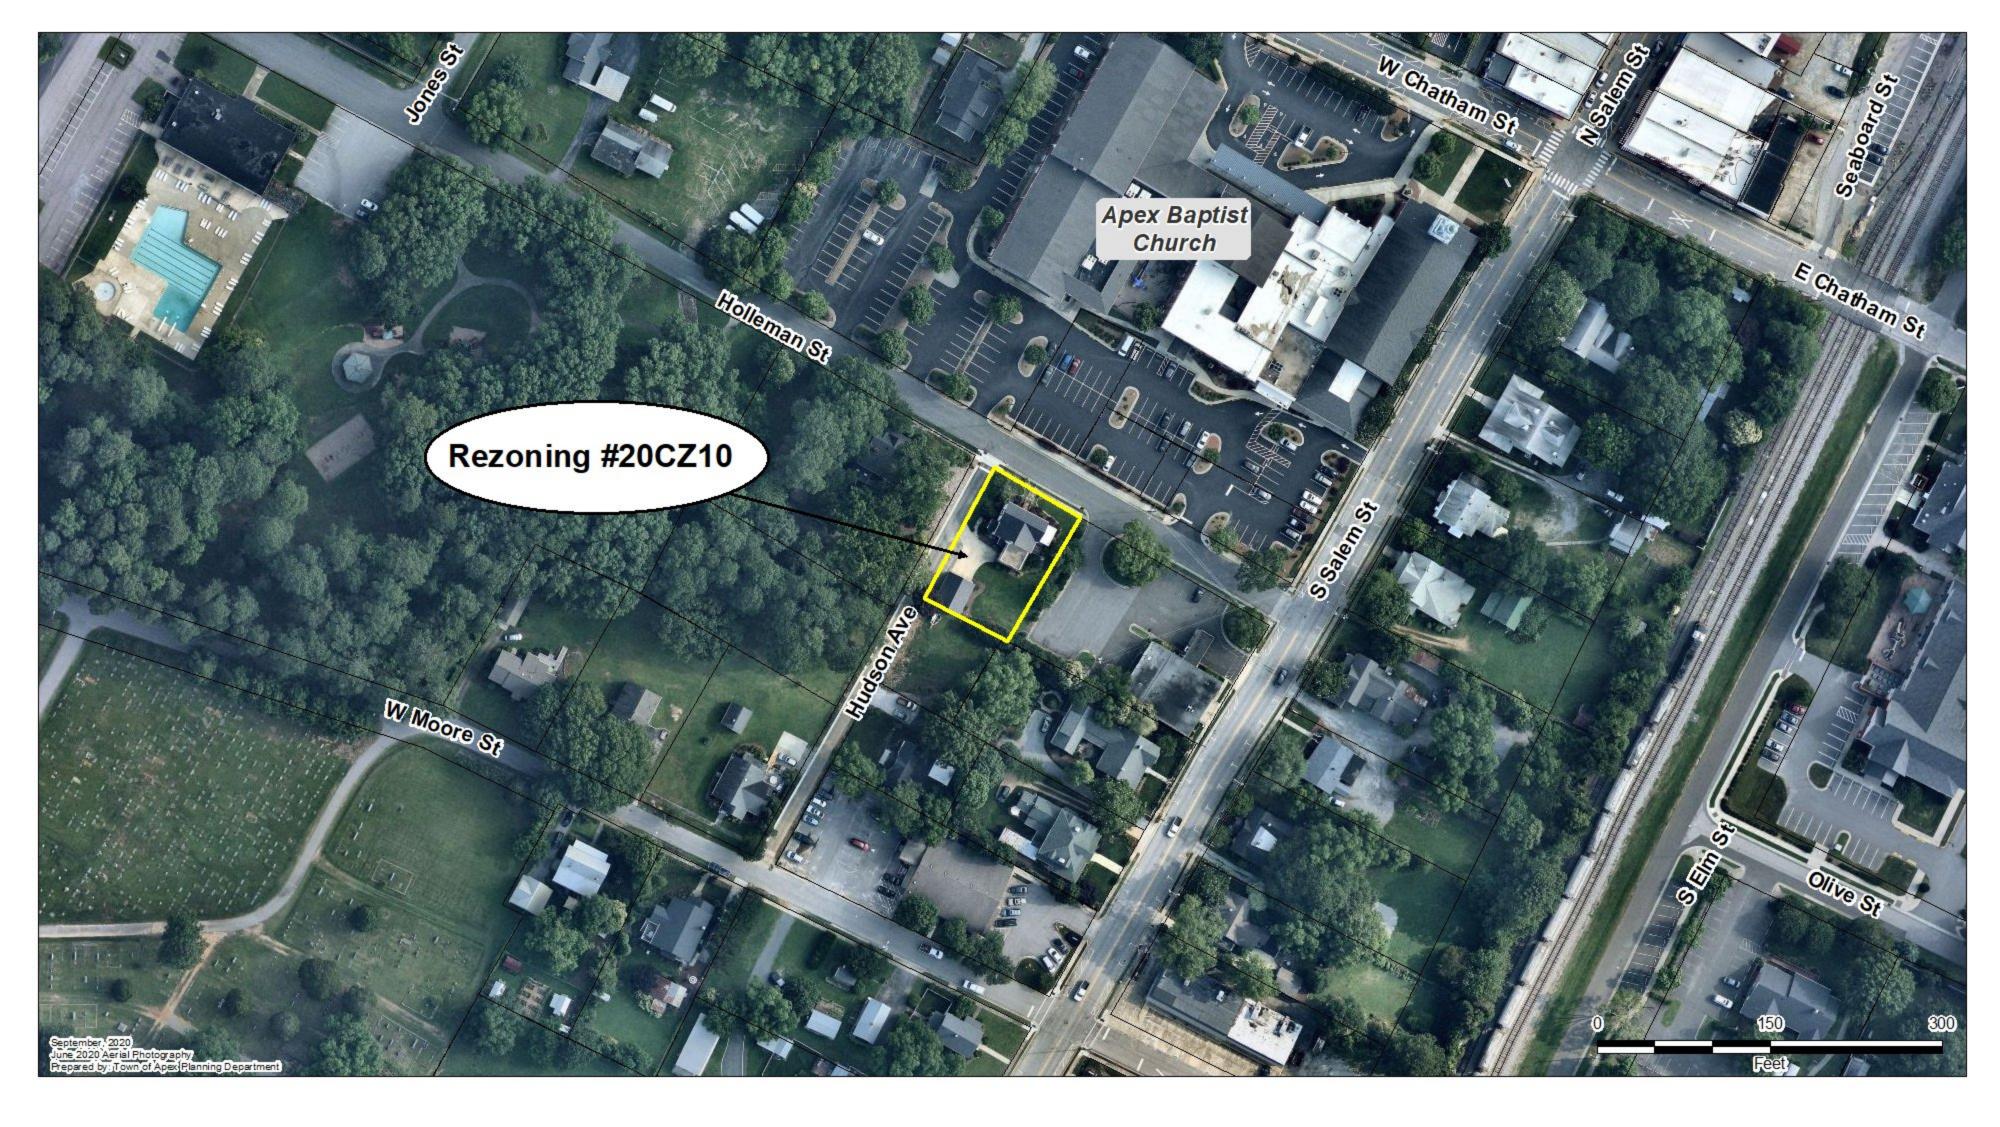

| PETITION TO AMEND THE OFFICIAL 2                                                                           | ZONING MAP & 2045 LAND USE N                                           | ЛАР                                                                                                       |
|------------------------------------------------------------------------------------------------------------|------------------------------------------------------------------------|-----------------------------------------------------------------------------------------------------------|
| Application #:                                                                                             | Submittal Date:                                                        | 9-18-2020                                                                                                 |
| 2045 LAND USE MAP AMENDMENT                                                                                | (IF APPLICABLE)                                                        |                                                                                                           |
| The applicant does hereby respectfully request, the following facts are shown                              | (Karishar Martifety) - 이번 보겠다면 내고 있다면 보고 있는데 보니 보고 있다면 되었다. 그리고 있다면 보다 | ne 2045 Land Use Map. In support of this                                                                  |
| The area sought to be amended on the 109 Holleman                                                          | 2045 Land Use Map is located at:                                       |                                                                                                           |
| Apex NC 2                                                                                                  | 1500                                                                   |                                                                                                           |
| Current 2045 Land Use Classification:                                                                      | OFT SICO                                                               |                                                                                                           |
| Proposed 2045 Land Use Classification:                                                                     | MORRIST                                                                | COD                                                                                                       |
| What condition(s) justifies the passage classifications of the subject area in add Residence and that way. |                                                                        | Use Map? Discuss the existing use ications. Use additional pages as needed.  Sed as Primary  It to remain |
|                                                                                                            |                                                                        |                                                                                                           |
| 9                                                                                                          |                                                                        |                                                                                                           |
|                                                                                                            |                                                                        |                                                                                                           |

#### **PETITION INFORMATION**

Application #:

20CZ10

Submittal Date: 9-18-2020

An application has been duly filed requesting that the property described in this application be rezoned from O+I\_\_ to MORR\_. It is understood and acknowledged that if the property is rezoned as requested, the property described in this request will be perpetually bound to the use(s) authorized and subject to such conditions as imposed, unless subsequently changed or amended as provided for in the Unified Development Ordinance. It is further understood and acknowledged that final plans for any specific development to be made pursuant to any such Conditional Zoning shall be submitted for site or subdivision plan approval. Use additional pages as needed.