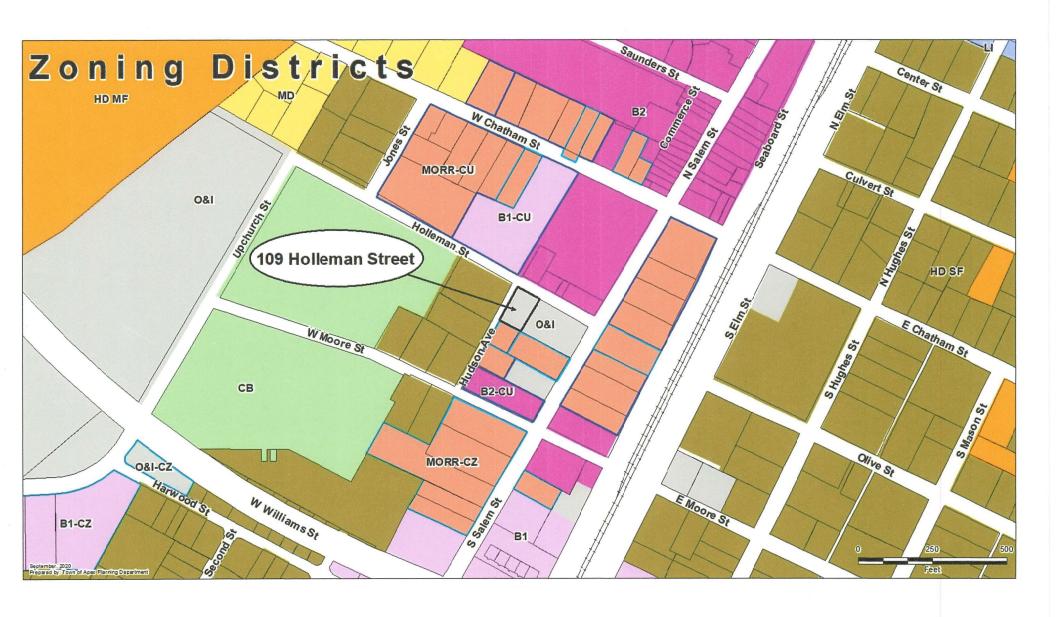

| PETITION TO AMEND THE OFFICIAL 2                                                                           | ZONING MAP & 2045 LAND USE N                                           | ЛАР                                                                                                       |
|------------------------------------------------------------------------------------------------------------|------------------------------------------------------------------------|-----------------------------------------------------------------------------------------------------------|
| Application #:                                                                                             | Submittal Date:                                                        | 9-18-2020                                                                                                 |
| 2045 LAND USE MAP AMENDMENT                                                                                | (IF APPLICABLE)                                                        |                                                                                                           |
| The applicant does hereby respectfully request, the following facts are shown                              | (Karishar Martifety) - 이번 보겠다면 내고 있다면 보고 있는데 보니 보고 있다면 되었다. 그리고 있다면 보다 | ne 2045 Land Use Map. In support of this                                                                  |
| The area sought to be amended on the 109 Holleman                                                          | 2045 Land Use Map is located at:                                       |                                                                                                           |
| Apex NC 2                                                                                                  | 1500                                                                   |                                                                                                           |
| Current 2045 Land Use Classification:                                                                      | OFT SICO                                                               |                                                                                                           |
| Proposed 2045 Land Use Classification:                                                                     | MORRIST                                                                | COD                                                                                                       |
| What condition(s) justifies the passage classifications of the subject area in add Residence and that way. |                                                                        | Use Map? Discuss the existing use ications. Use additional pages as needed.  Sed as Primary  It to remain |
|                                                                                                            |                                                                        |                                                                                                           |
| 9                                                                                                          |                                                                        |                                                                                                           |
|                                                                                                            |                                                                        |                                                                                                           |

#### **PETITION INFORMATION**

Application #:

20CZ10

Submittal Date: 9-18-2020

An application has been duly filed requesting that the property described in this application be rezoned from O+I\_\_ to MORR\_. It is understood and acknowledged that if the property is rezoned as requested, the property described in this request will be perpetually bound to the use(s) authorized and subject to such conditions as imposed, unless subsequently changed or amended as provided for in the Unified Development Ordinance. It is further understood and acknowledged that final plans for any specific development to be made pursuant to any such Conditional Zoning shall be submitted for site or subdivision plan approval. Use additional pages as needed.