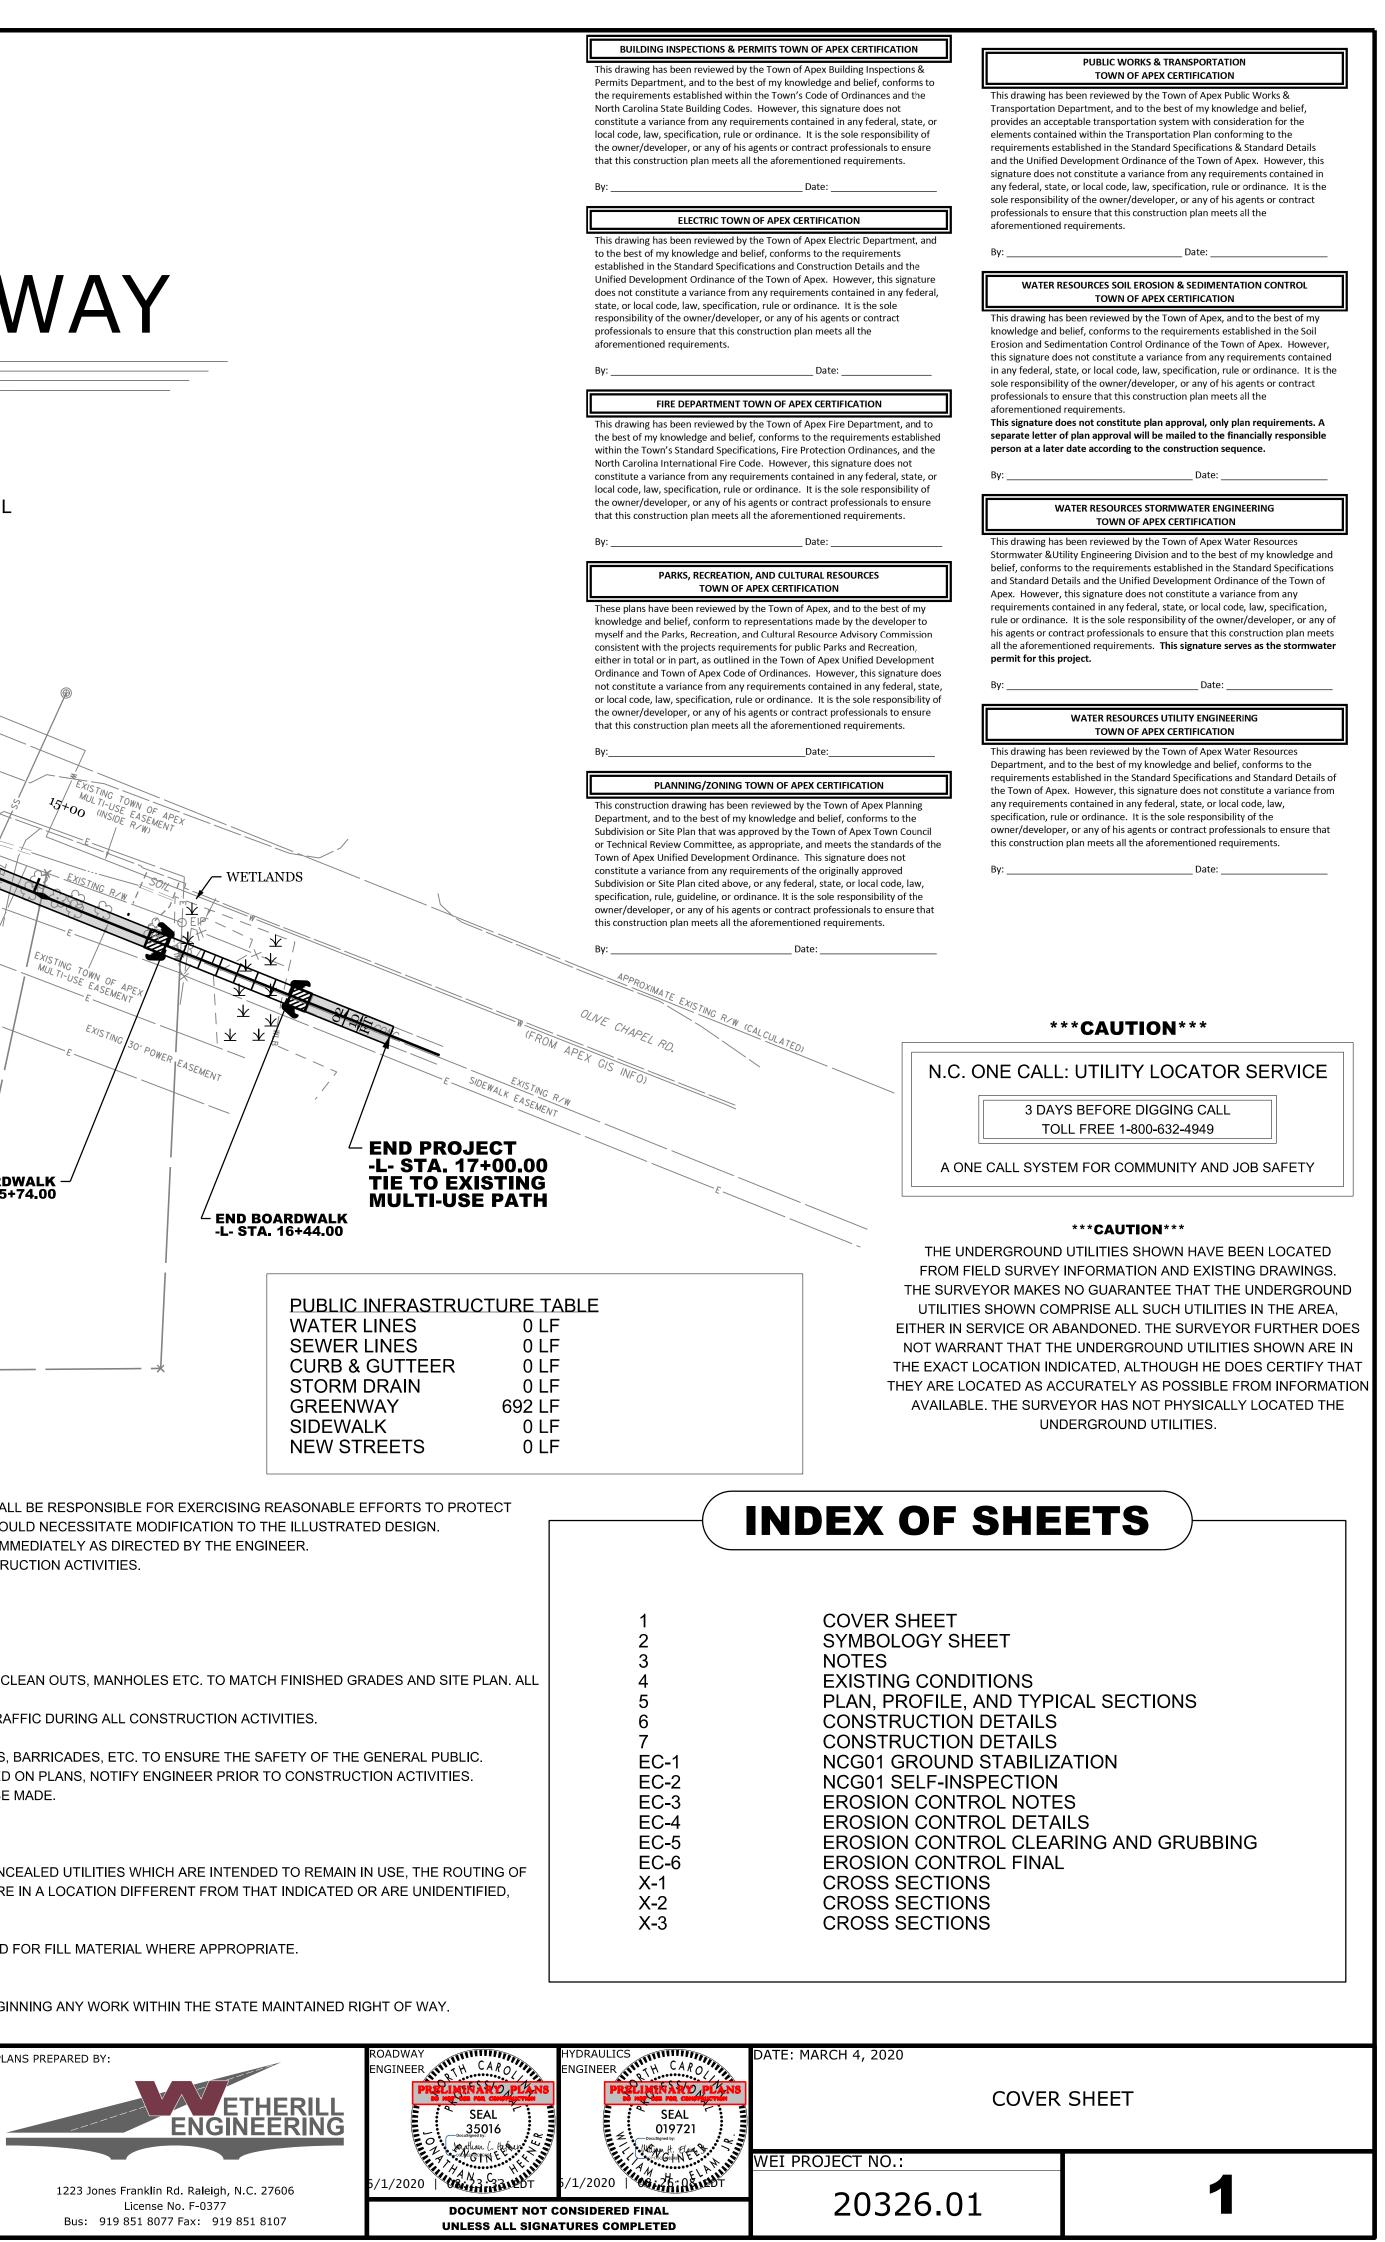

S.

CONTRACTOR SHALL BE RESPONSIBLE FOR SCHEDULING AND COORDINATION OF ALL ILLUSTRATED CONSTRUCTION ACTIVITIES AT THE JOB SITE.

CONTRACTOR SHALL PROVIDE EXCAVATION AND TRAFFIC CONTROL AS REQUIRED BY LOCAL AUTHORITIES AND ALL APPLICABLE OSHA REGULATIONS.

UTILIZE SIGNS, BARRICADES, FLAG MEN, OR GUARDS, PER NCDOT STANDARDS, AS REQUIRED TO ENSURE THE SAFETY OF ALL VEHICULAR AND PEDESTRIAN TRAFFIC DURING ALL CONSTRUCTION ACTIVITIES. 11. THE CONTRACTOR SHALL COORDINATE WITH THE OWNER AND ADJACENT PROPERTY OWNERS AS REQUIRED FOR WORK OUTSIDE OF PROPERTY LINES.

14. VERIFY ALL DIMENSIONS AND GRADES AT THE JOB SITE. IF DIFFERENCES ARE FOUND, NOTIFY ENGINEER SO THAT MODIFICATIONS TO THESE DRAWINGS CAN BE MADE.

SHALL BE REPORTED TO THE ENGINEER AND OWNER BEFORE REMOVAL FOR FINAL DISPOSITION.







DocuSign Envelope ID: 9ADCA8EB-2EC0-4F19-AB5C-2CA5057D94A7