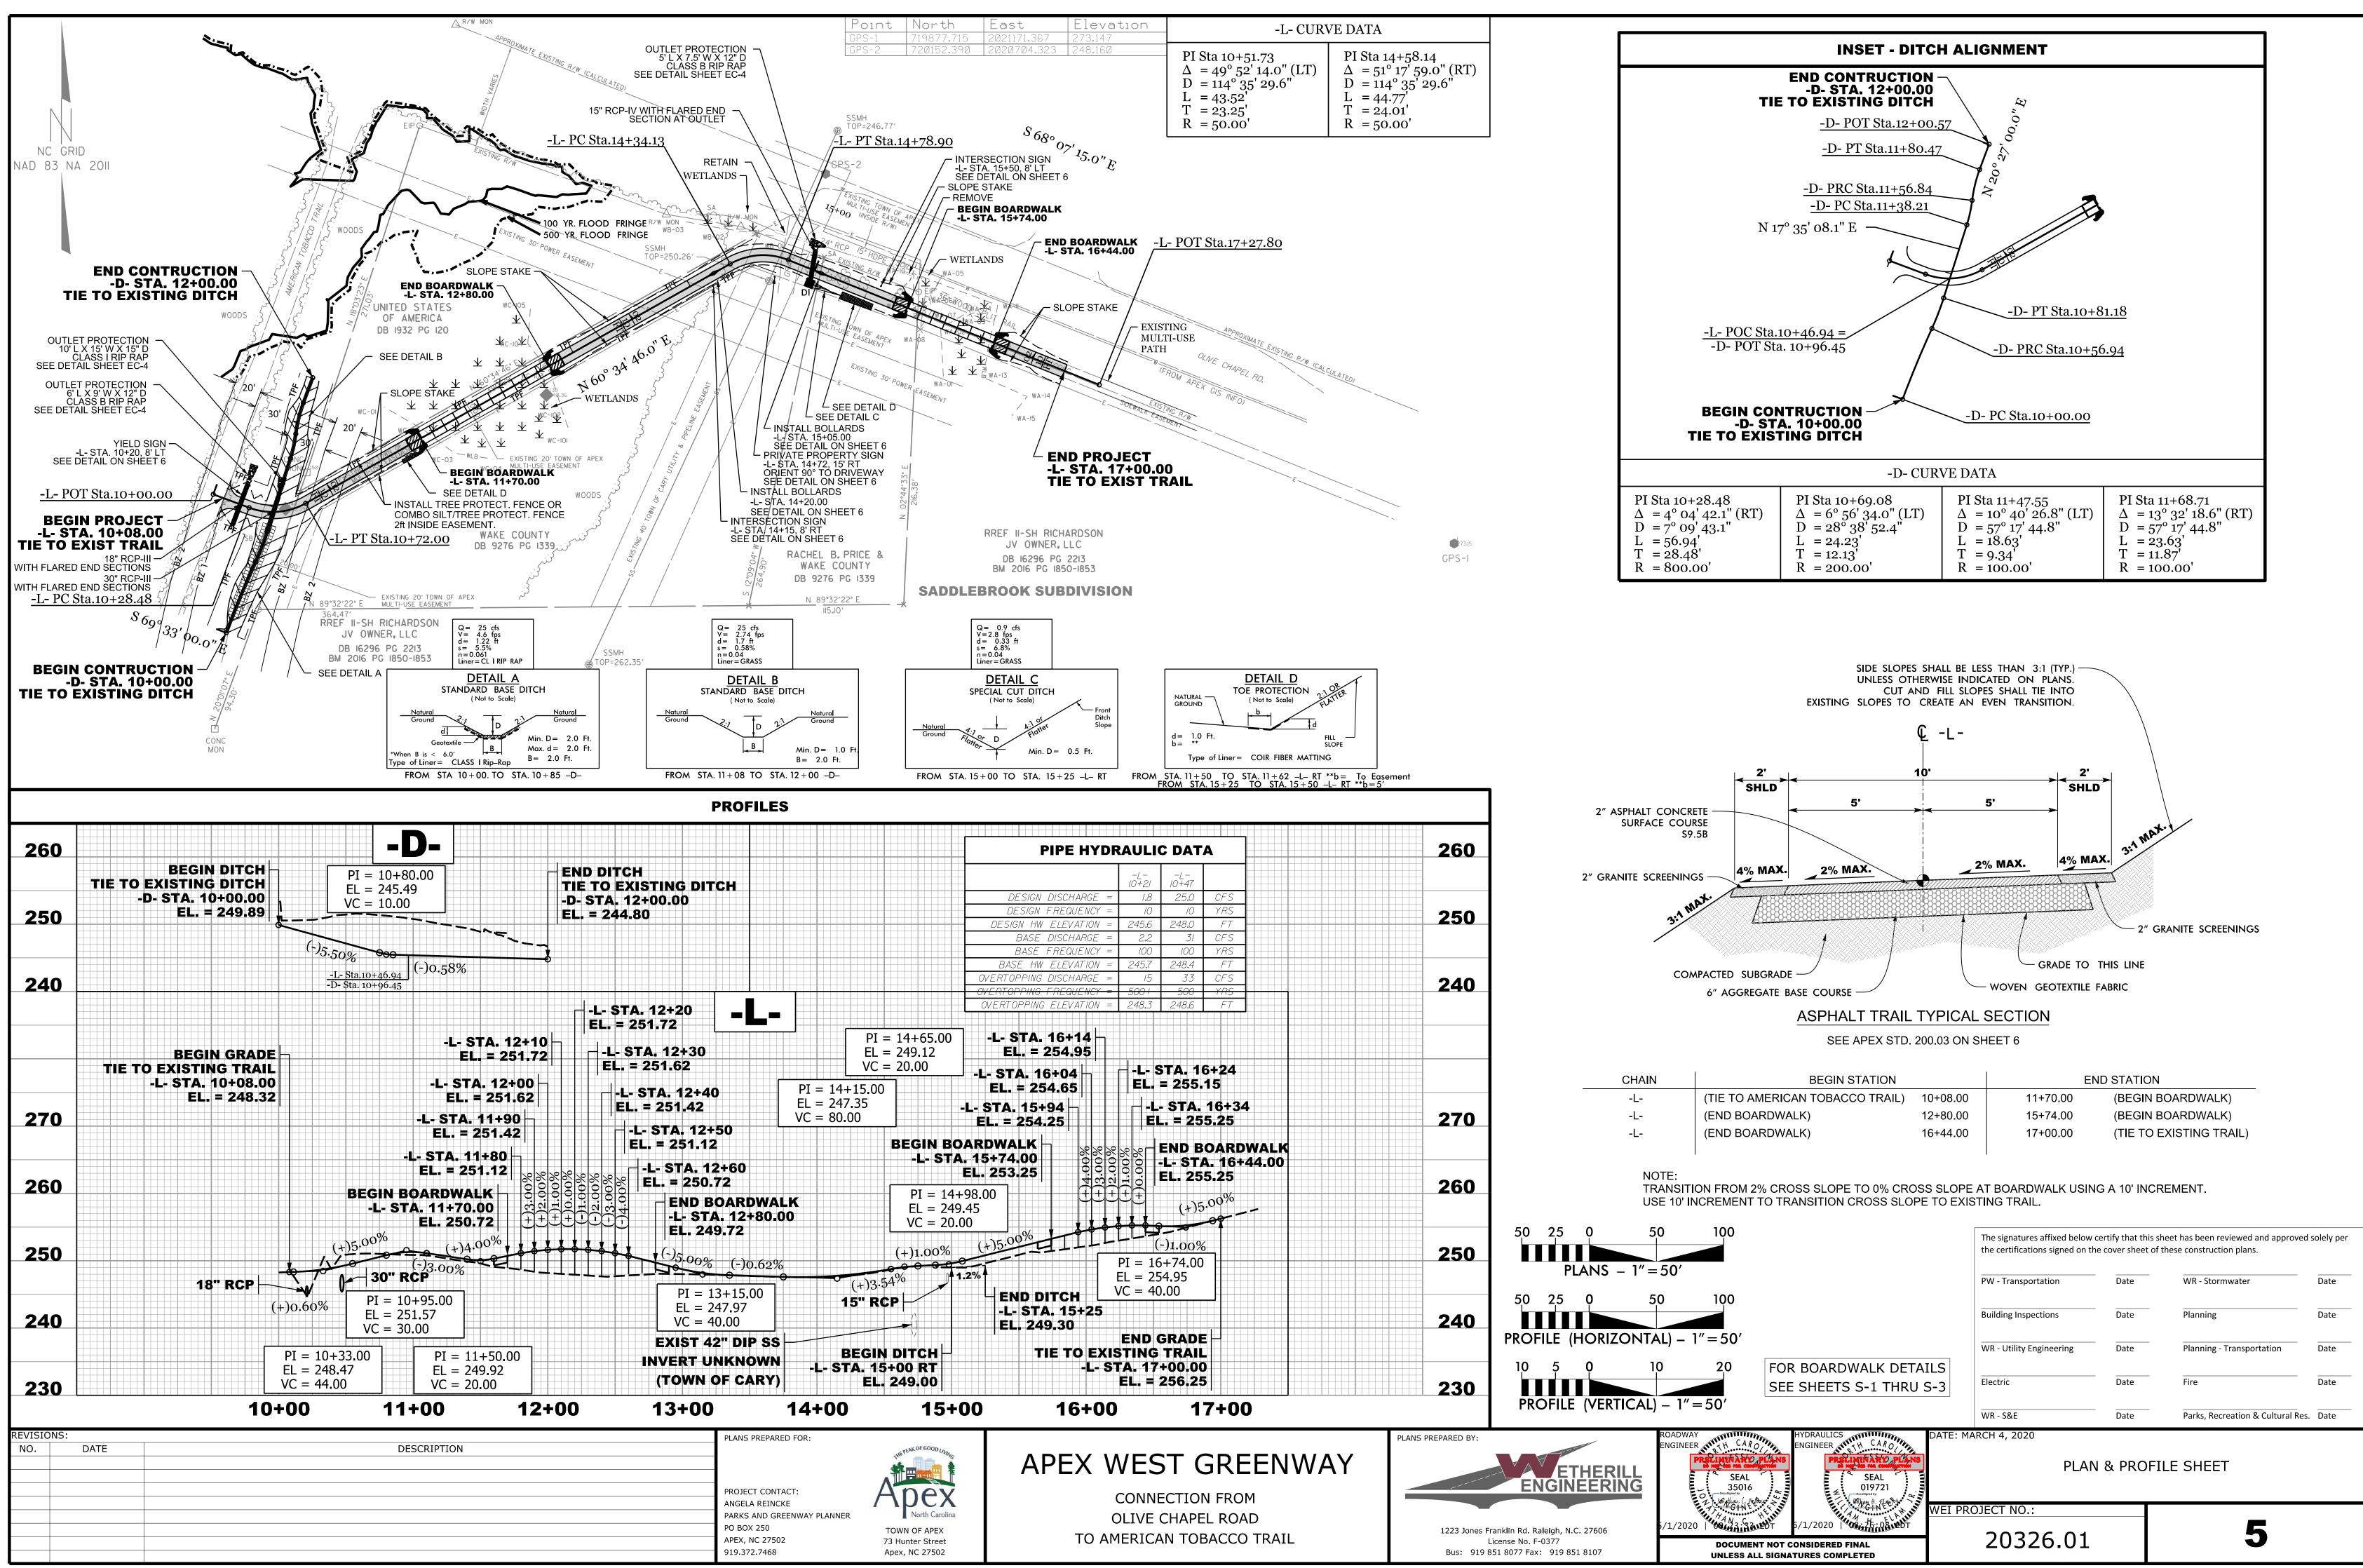

ATION OF ALL ILLUSTRATED CONSTRUCTION ACTIVITIES AT THE JOB SITE.

CONTRACTOR SHALL PROVIDE EXCAVATION AND TRAFFIC CONTROL AS REQUIRED BY LOCAL AUTHORITIES AND ALL APPLICABLE OSHA REGULATIONS.

UTILIZE SIGNS, BARRICADES, FLAG MEN, OR GUARDS, PER NCDOT STANDARDS, AS REQUIRED TO ENSURE THE SAFETY OF ALL VEHICULAR AND PEDESTRIAN TRAFFIC DURING ALL CONSTRUCTION ACTIVITIES. 11. THE CONTRACTOR SHALL COORDINATE WITH THE OWNER AND ADJACENT PROPERTY OWNERS AS REQUIRED FOR WORK OUTSIDE OF PROPERTY LINES.

14. VERIFY ALL DIMENSIONS AND GRADES AT THE JOB SITE. IF DIFFERENCES ARE FOUND, NOTIFY ENGINEER SO THAT MODIFICATIONS TO THESE DRAWINGS CAN BE MADE.

SHALL BE REPORTED TO THE ENGINEER AND OWNER BEFORE REMOVAL FOR FINAL DISPOSITION.







DocuSign Envelope ID: 9ADCA8EB-2EC0-4F19-AB5C-2CA5057D94A7