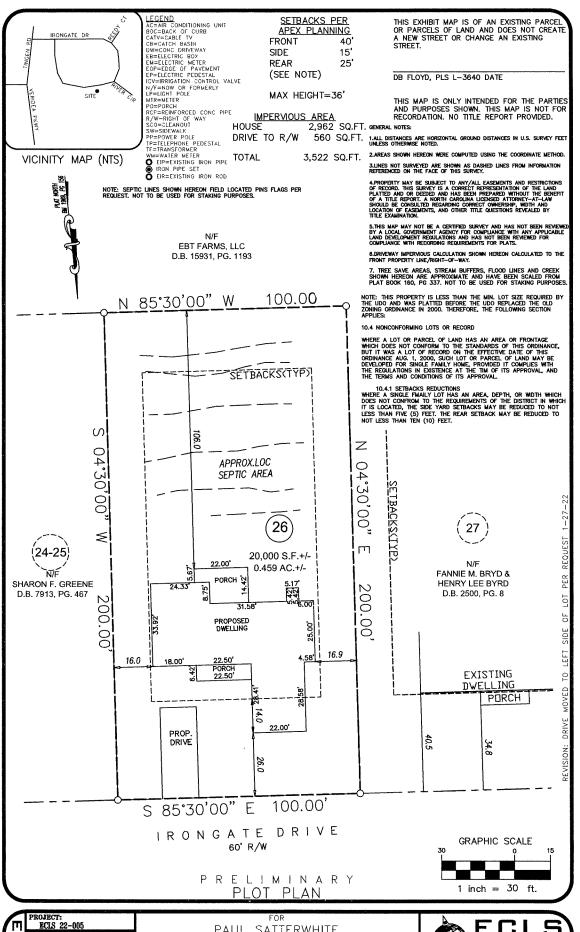

#### Insert legal description below.

| Legal description for lot 26, Irongate Subdivison                                                                                                                                                                                                                                                                                                                                                                                                                                                                                                                                                                                                                                                                                                                                                                                                                                                                                                                                                                               |
|---------------------------------------------------------------------------------------------------------------------------------------------------------------------------------------------------------------------------------------------------------------------------------------------------------------------------------------------------------------------------------------------------------------------------------------------------------------------------------------------------------------------------------------------------------------------------------------------------------------------------------------------------------------------------------------------------------------------------------------------------------------------------------------------------------------------------------------------------------------------------------------------------------------------------------------------------------------------------------------------------------------------------------|
| Beginning at an existing iron pipe on the southern right of way of Irongate Drive in Wake County, North Carolina, said iron pipe being the northeastern corner of Lot 26 in Iron Gate Subdivision as recorded in book of maps 1969, page 156 in the Wake County Registry; thence leaving said right of way along common property line of, now or formerly, Sharon Greene as recorded in Wake County Registry in deed book 7913 page 467, Lots 24 and 25, 804°30W 200.00 feet to an existing iron pipe; thence N85°30W 100.00 feet along the northern boundary of, now or formerly, EBT Farms, LLC property as recorded in said Registry in deed book 7913 page 467; thence N04°30W 200.00 feet with common property line of, now or formerly, Henry and Fannie Byrd as recorded in said Registry in deed book 2377 page 147, Lot 28, to an existing iron pipe on the southern right of way of Irongate Drive; thence along said right of way S85°30E 100.00 feet to the Point of Place of Beginning containing 0.459 +/- acres. |
|                                                                                                                                                                                                                                                                                                                                                                                                                                                                                                                                                                                                                                                                                                                                                                                                                                                                                                                                                                                                                                 |

| F   | PROJECT:<br>ECLS 22-005 | FOR<br>PAUL SATTERWHITE                                      | FCIS                                                          |
|-----|-------------------------|--------------------------------------------------------------|---------------------------------------------------------------|
| Ω   | DRAWN BY: APS           | 1039 IRONGATE DRIVE, APEX                                    | GLOBAL, INC.                                                  |
| [[  | SCALE: 1"=30'           | LOT 26 IRON GATE SUBDIVISION<br>WHITE OAK TWP., WAKE CO., NC | 19 N McKINLEY ST<br>COATS, NC 27521                           |
| Ln. | DATE:<br>1-25-22        | BM 1969. PG 156                                              | 910.897.3257ECLSGLOBALING.COM<br>910.897.2329 (FAX) CO#C-4175 |