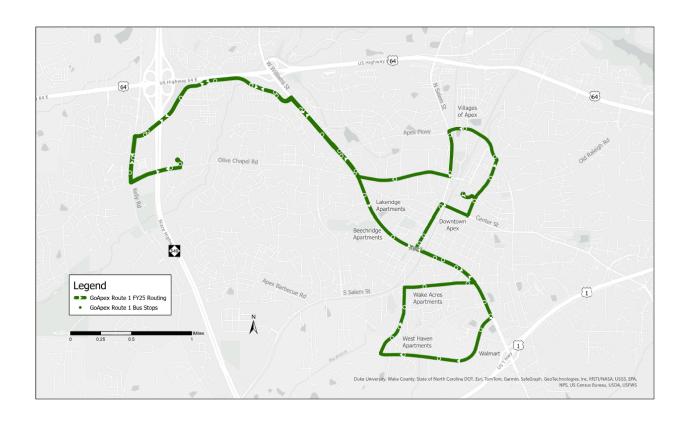

| 6/5/2024                                   |
| Kelly A. Blazey, Transit D                           | irector                                                      | Date                                       |
| This instrument has been pre-<br>Fiscal Control Act. | eaudited in the manner required                              | by Local Government Budget and             |
|                                                      | Denisha Harris                                               | 6/6/2024                                   |
| Deputy Finance Officer                               |                                                              | Date                                       |

### **Amended Exhibit B**

## **Updated GoApex Route 1 Map**



## Amended Exhibit C

# **Updated GoApex Route 1 Bus Stops**

| Route<br>Order | Bus<br>Stop ID | Bus Stop<br>Name                                               | Direction | Latitude  | Longitude  | Built by<br>Town of<br>Apex? | Maintained<br>by Town of<br>Apex? | Shared<br>by a<br>regional<br>provider? | Amenities<br>On<br>Private<br>Property? |
|----------------|----------------|----------------------------------------------------------------|-----------|-----------|------------|------------------------------|-----------------------------------|-----------------------------------------|-----------------------------------------|
| 1              | 1452           | N Mason St at<br>Old Mill<br>Village Dr<br>(Town Hall<br>(NB)) | NB        | 35.732839 | -78.845471 | Yes