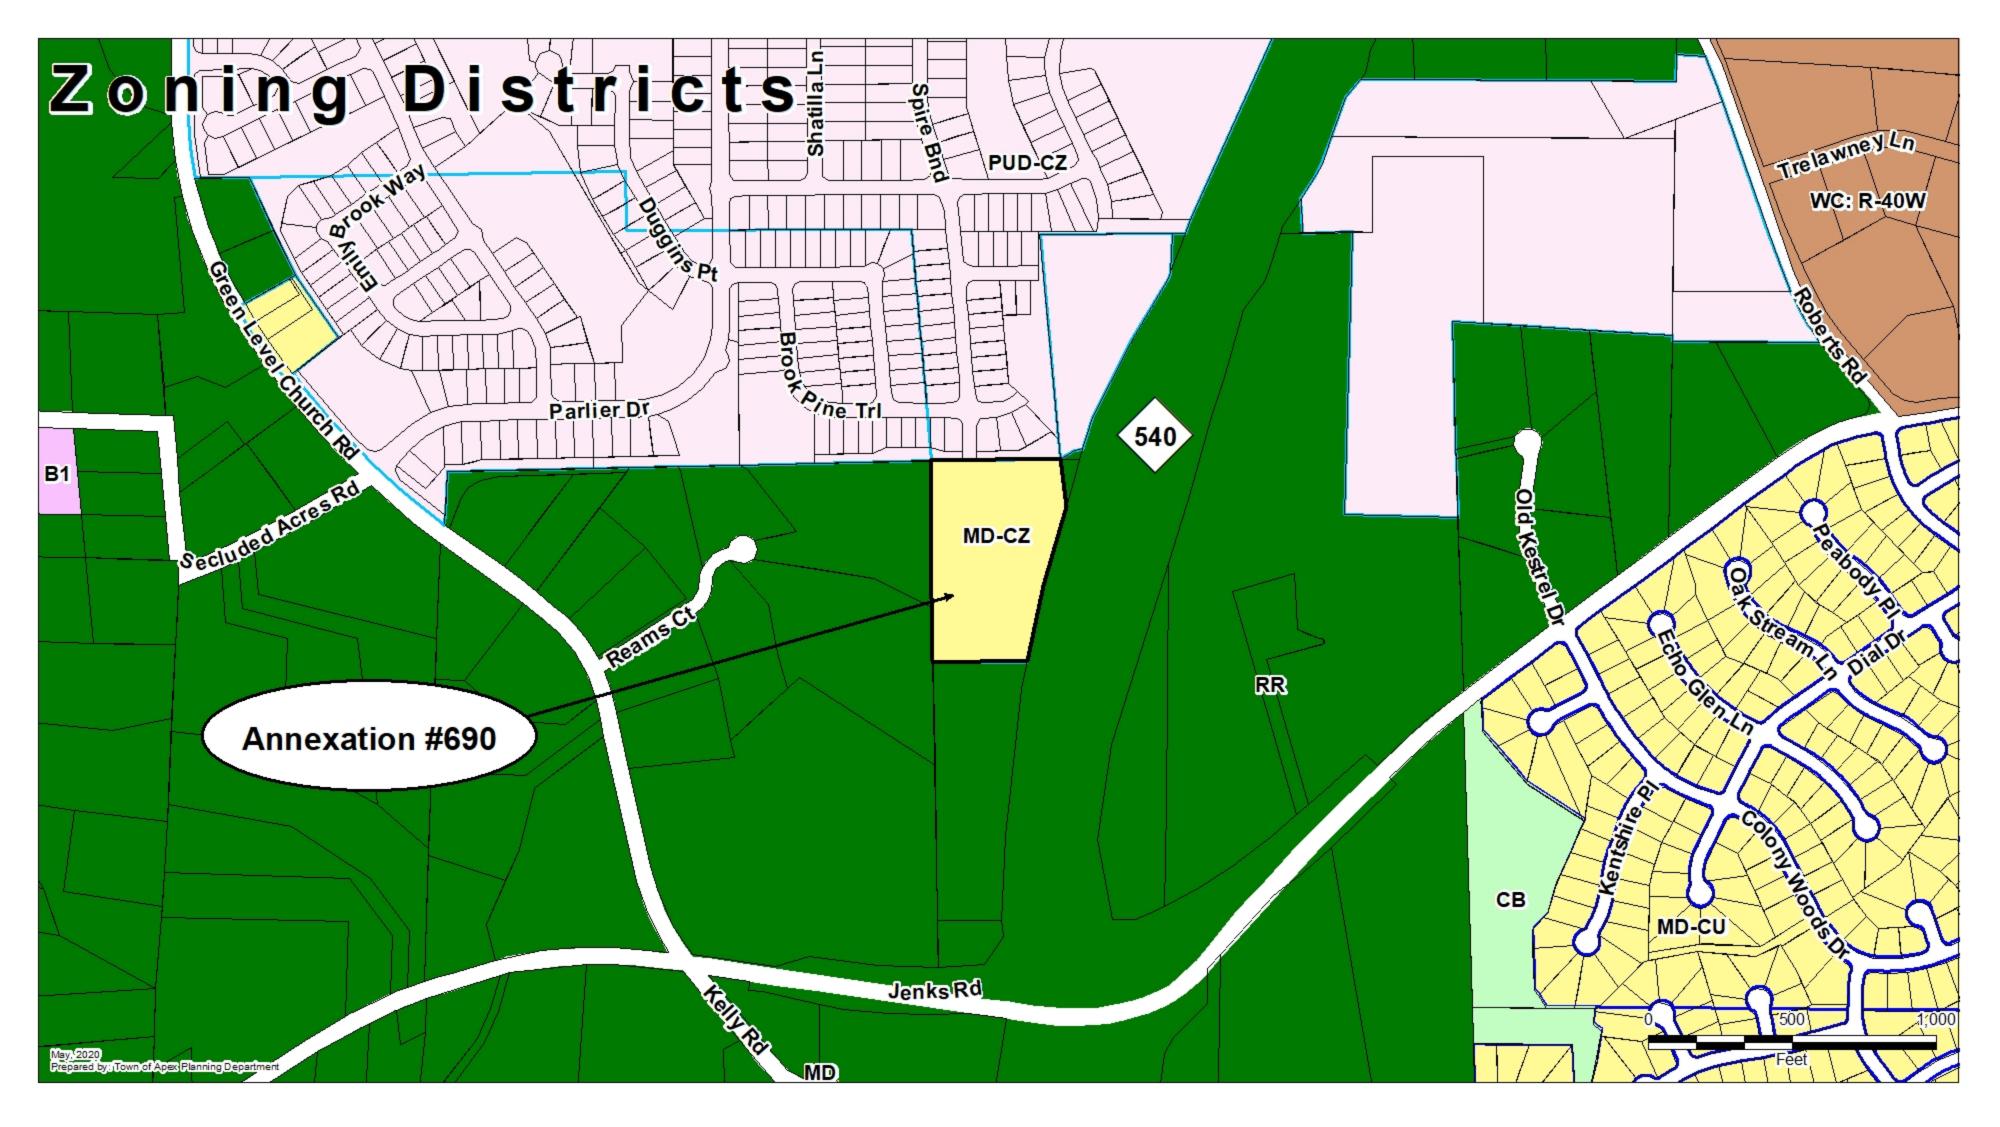

| PETITION FOR VOLUNTARY ANNE                                                                       | XATION                    |                                    |                                          |           |
|---------------------------------------------------------------------------------------------------|---------------------------|------------------------------------|------------------------------------------|-----------|
| This document is a public record under the Nor                                                    | th Carolina Public Record | ds Act and may be published on th  | e Town's website or disclosed to third p | arties.   |
| Application #: 690                                                                                |                           | Submittal Date:                    | APRIL 30, 20;                            | <u>Lo</u> |
| Fee Paid \$ 2.00 • 00                                                                             |                           | Check#                             | 1017                                     |           |
| To The Town Council Apex, North C                                                                 | AROLINA                   |                                    |                                          |           |
| <ol> <li>We, the undersigned owners of re<br/>to the Town of Apex, Wake County</li> </ol>         |                           | fully request that the area        | described in Part 4 below be ar          | ınexed    |
| <ol> <li>The area to be annexed is ☐ con<br/>boundaries are as contained in the</li> </ol>        |                           |                                    |                                          | nd the    |
| <ol> <li>If contiguous, this annexation will i<br/>G.S. 160A-31(f), unless otherwise s</li> </ol> |                           |                                    | , railroads and other areas as sta       | ated in   |
| Owner Information                                                                                 | 1900 p                    |                                    |                                          |           |
| Jainix, LLC                                                                                       |                           | 0733.10.8855                       |                                          |           |
| Owner Name (Please Print)                                                                         |                           | Property PIN or Deed Book & Page # |                                          |           |
| 571 212 7326                                                                                      |                           | bobby@jainix.com                   |                                          |           |
| Phone                                                                                             |                           | E-mail Address                     |                                          |           |
|                                                                                                   |                           |                                    |                                          |           |
| Owner Name (Please Print)                                                                         |                           | Property PIN or Deed Book & Page # |                                          |           |
| Phone                                                                                             |                           | E-mail Address                     |                                          |           |
|                                                                                                   |                           | 2                                  |                                          |           |
| Owner Name (Please Print)                                                                         |                           | Property PIN or Deed Book & Page # |                                          |           |
| Phone                                                                                             |                           | E-mail Address                     |                                          |           |
|                                                                                                   |                           |                                    |                                          |           |
| Surveyor Information                                                                              | 100000                    |                                    |                                          |           |
| Surveyor: Niall Gillespie                                                                         |                           |                                    |                                          |           |
| Phone: 919 422 1776, 919                                                                          | 387 0208                  | Fax:                               |                                          |           |
| E-mail Address: niall@niallpls.co                                                                 | m                         |                                    |                                          |           |
| Annexation Summary Chart                                                                          | (A.5) (A. 10 (A.5))       |                                    |                                          |           |
| Property Information                                                                              |                           | Reason(s) for                      | annexation (select all that appl         | у)        |
| Total Acreage to be annexed:                                                                      | 6.5791                    | Need water service                 | e due to well failure                    |           |
| Population of acreage to be annexed:                                                              | 0                         | Need sewer servic                  | e due to septic system failure           |           |
| Existing # of housing units:                                                                      | 0                         | Water service (nev                 | v construction)                          | Ø         |
| Proposed # of housing units:                                                                      | 21                        | Sewer service (nev                 | v construction)                          | Ø         |

**Receive Town Services** 

MD-CZ

Zoning District\*:

Ø

| PETITION FOR VOLUNTARY ANNEXATION                                                                                                                                  |                                                                                                                |
|--------------------------------------------------------------------------------------------------------------------------------------------------------------------|----------------------------------------------------------------------------------------------------------------|
| Application #: 690                                                                                                                                                 | Submittal Date: 4/3/2020                                                                                       |
| Complete If In A Limited Liability Company                                                                                                                         |                                                                                                                |
|                                                                                                                                                                    | limited liability company, caused this instrument to be executed in y given, this the 29 day of APRIL 2020.    |
| Name of Limited Liability Com                                                                                                                                      | pany JAINIX, LLC                                                                                               |
| Ву                                                                                                                                                                 | Jelan                                                                                                          |
| STATE OF NORTH CAROLINA<br>COUNTY OF WAKE                                                                                                                          |                                                                                                                |
| Sworn and subscribed before me, Khanh Dacthis the 29th day of , April , 2026.  Khanh Dac  SEAL NOTARY PUBLIC  Wake County, NC  My Commission Expires April 1, 2022 | notary Public for the above State and County,  Lland Dare  Notary Public  My Commission Expires: April 1, 2022 |
| COMPLETE IF IN A PARTNERSHIP                                                                                                                                       |                                                                                                                |
|                                                                                                                                                                    | , a partnership, caused this instrument to be executed in its iven, this the day of                            |
| Name of Partne                                                                                                                                                     | ership                                                                                                         |
| Ву                                                                                                                                                                 | r: Signature of General Partner                                                                                |
| STATE OF NORTH CAROLINA<br>COUNTY OF WAKE                                                                                                                          |                                                                                                                |
| Sworn and subscribed before me,, 20 this the, 20                                                                                                                   | , a Notary Public for the above State and County,                                                              |
| SEAL                                                                                                                                                               | Notary Public                                                                                                  |
|                                                                                                                                                                    | My Commission Expires:                                                                                         |