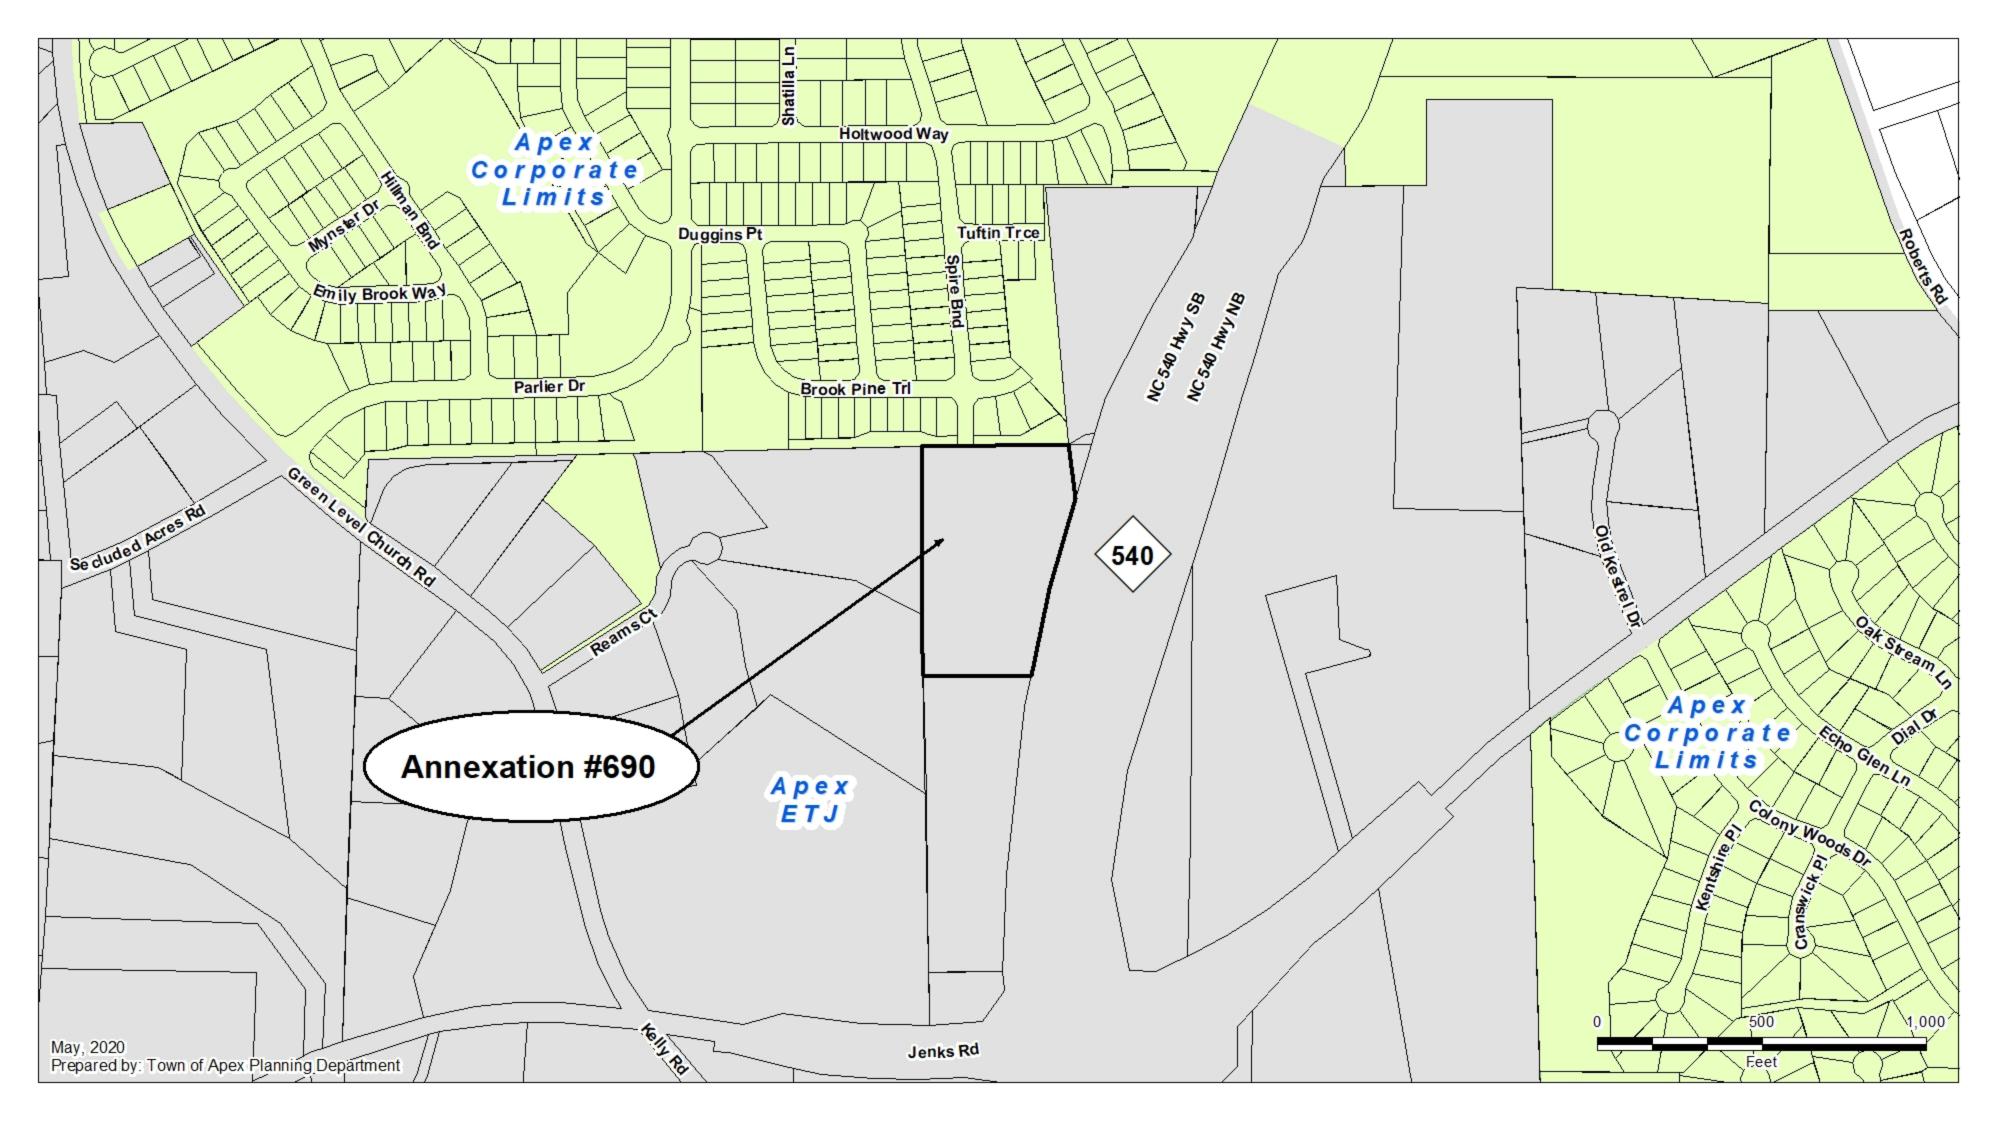

| PETITION FOR VOLUNTARY ANNE                                                                       | XATION                    |                                    |                                          |           |
|---------------------------------------------------------------------------------------------------|---------------------------|------------------------------------|------------------------------------------|-----------|
| This document is a public record under the Nor                                                    | th Carolina Public Record | ds Act and may be published on th  | e Town's website or disclosed to third p | arties.   |
| Application #: 690                                                                                |                           | Submittal Date:                    | APRIL 30, 20;                            | <u>Lo</u> |
| Fee Paid \$ 2.00 • 00                                                                             |                           | Check#                             | 1017                                     |           |
| To The Town Council Apex, North C                                                                 | AROLINA                   |                                    |                                          |           |
| <ol> <li>We, the undersigned owners of re<br/>to the Town of Apex, Wake County</li> </ol>         |                           | fully request that the area        | described in Part 4 below be ar          | ınexed    |
| <ol> <li>The area to be annexed is ☐ con<br/>boundaries are as contained in the</li> </ol>        |                           |                                    |                                          | nd the    |
| <ol> <li>If contiguous, this annexation will i<br/>G.S. 160A-31(f), unless otherwise s</li> </ol> |                           |                                    | , railroads and other areas as sta       | ated in   |
| Owner Information                                                                                 | 1900 p                    |                                    |                                          |           |
| Jainix, LLC                                                                                       |                           | 0733.10.8855                       |                                          |           |
| Owner Name (Please Print)                                                                         |                           | Property PIN or Deed Book & Page # |                                          |           |
| 571 212 7326                                                                                      |                           | bobby@jainix.com                   |                                          |           |
| Phone                                                                                             |                           | E-mail Address                     |                                          |           |
|                                                                                                   |                           |                                    |                                          |           |
| Owner Name (Please Print)                                                                         |                           | Property PIN or Deed Book & Page # |                                          |           |
| Phone                                                                                             |                           | E-mail Address                     |                                          |           |
|                                                                                                   |                           | 2                                  |                                          |           |
| Owner Name (Please Print)                                                                         |                           | Property PIN or Deed Book & Page # |                                          |           |
| Phone                                                                                             |                           | E-mail Address                     |                                          |           |
|                                                                                                   |                           |                                    |                                          |           |
| Surveyor Information                                                                              | 100000                    |                                    |                                          |           |
| Surveyor: Niall Gillespie                                                                         |                           |                                    |                                          |           |
| Phone: 919 422 1776, 919                                                                          | 387 0208                  | Fax:                               |                                          |           |
| E-mail Address: niall@niallpls.co                                                                 | m                         |                                    |                                          |           |
| Annexation Summary Chart                                                                          | (A.5) (A. 10 (A.5))       |                                    |                                          |           |
| Property Information                                                                              |                           | Reason(s) for                      | annexation (select all that appl         | у)        |
| Total Acreage to be annexed:                                                                      | 6.5791                    | Need water service                 | e due to well failure                    |           |
| Population of acreage to be annexed:                                                              | 0                         | Need sewer servic                  | e due to septic system failure           |           |
| Existing # of housing units:                                                                      | 0                         | Water service (nev                 | v construction)                          | Ø         |
| Proposed # of housing units:                                                                      | 21                        | Sewer service (nev                 | v construction)                          | Ø         |