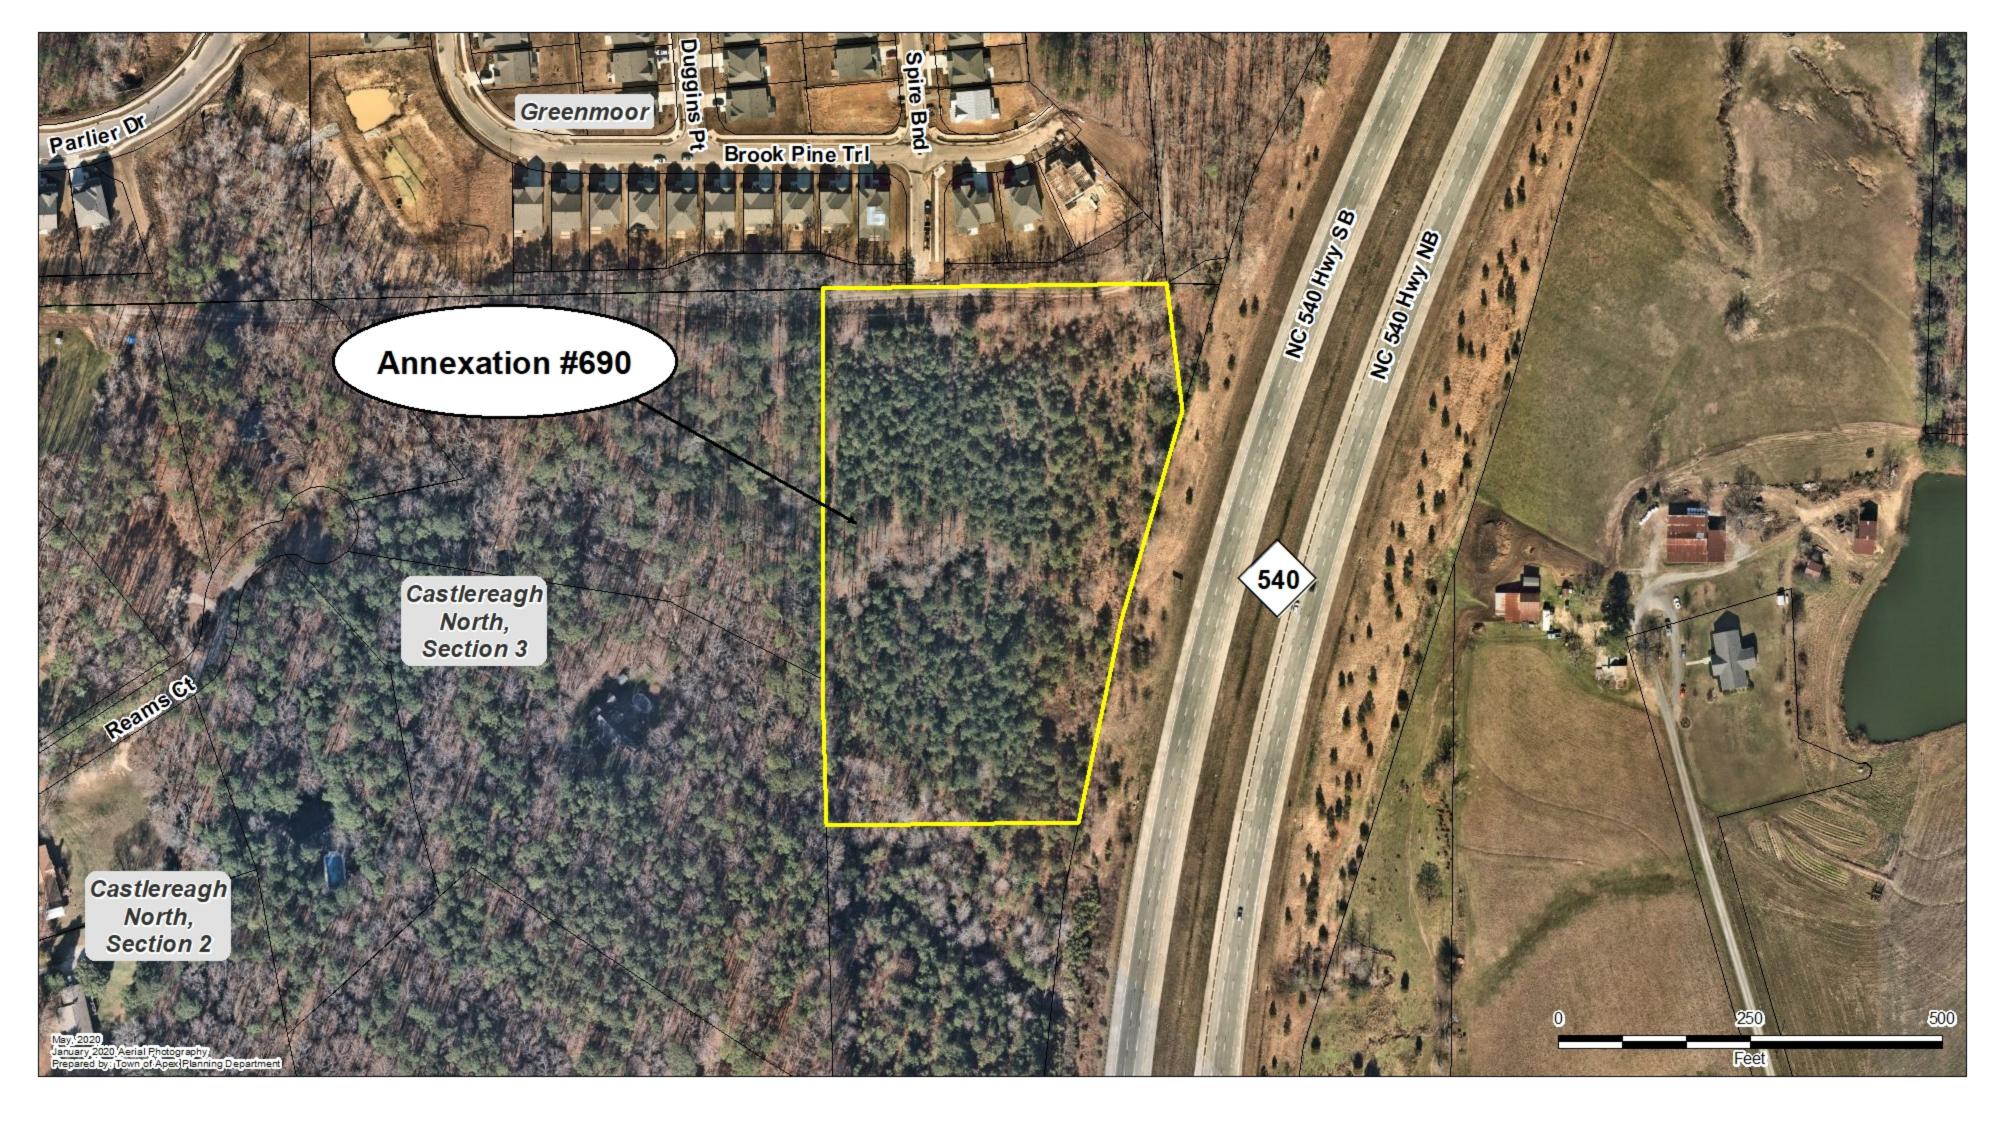

| PETITION FOR VOLUNTARY ANNE                                                                       | XATION                    |                                    |                                          |           |
|---------------------------------------------------------------------------------------------------|---------------------------|------------------------------------|------------------------------------------|-----------|
| This document is a public record under the Nor                                                    | th Carolina Public Record | ds Act and may be published on th  | e Town's website or disclosed to third p | arties.   |
| Application #: 690                                                                                |                           | Submittal Date:                    | APRIL 30, 20;                            | <u>Lo</u> |
| Fee Paid \$ 2.00 • 00                                                                             |                           | Check#                             | 1017                                     |           |
| To The Town Council Apex, North C                                                                 | AROLINA                   |                                    |                                          |           |
| <ol> <li>We, the undersigned owners of re<br/>to the Town of Apex, Wake County</li> </ol>         |                           | fully request that the area        | described in Part 4 below be ar          | ınexed    |
| <ol> <li>The area to be annexed is ☐ con<br/>boundaries are as contained in the</li> </ol>        |                           |                                    |                                          | nd the    |
| <ol> <li>If contiguous, this annexation will i<br/>G.S. 160A-31(f), unless otherwise s</li> </ol> |                           |                                    | , railroads and other areas as sta       | ated in   |
| Owner Information                                                                                 | 1900 p                    |                                    |                                          |           |
| Jainix, LLC                                                                                       |                           | 0733.10.8855                       |                                          |           |
| Owner Name (Please Print)                                                                         |                           | Property PIN or Deed Book & Page # |                                          |           |
| 571 212 7326                                                                                      |                           | bobby@jainix.com                   |                                          |           |
| Phone                                                                                             |                           | E-mail Address                     |                                          |           |
|                                                                                                   |                           |                                    |                                          |           |
| Owner Name (Please Print)                                                                         |                           | Property PIN or Deed Book & Page # |                                          |           |
| Phone                                                                                             |                           | E-mail Address                     |                                          |           |
|                                                                                                   |                           | 2                                  |                                          |           |
| Owner Name (Please Print)                                                                         |                           | Property PIN or Deed Book & Page # |                                          |           |
| Phone                                                                                             |                           | E-mail Address                     |                                          |           |
|                                                                                                   |                           |                                    |                                          |           |
| Surveyor Information                                                                              | 100000                    |                                    |                                          |           |
| Surveyor: Niall Gillespie                                                                         |                           |                                    |                                          |           |
| Phone: 919 422 1776, 919                                                                          | 387 0208                  | Fax:                               |                                          |           |
| E-mail Address: niall@niallpls.co                                                                 | m                         |                                    |                                          |           |
| Annexation Summary Chart                                                                          | (A.5) (A. 10 (A.5))       |                                    |                                          |           |
| Property Information                                                                              |                           | Reason(s) for                      | annexation (select all that appl         | у)        |
| Total Acreage to be annexed:                                                                      | 6.5791                    | Need water service                 | e due to well failure                    |           |
| Population of acreage to be annexed:                                                              | 0                         | Need sewer servic                  | e due to septic system failure           |           |
| Existing # of housing units:                                                                      | 0                         | Water service (nev                 | v construction)                          | Ø         |
| Proposed # of housing units:                                                                      | 21                        | Sewer service (nev                 | v construction)                          | Ø         |