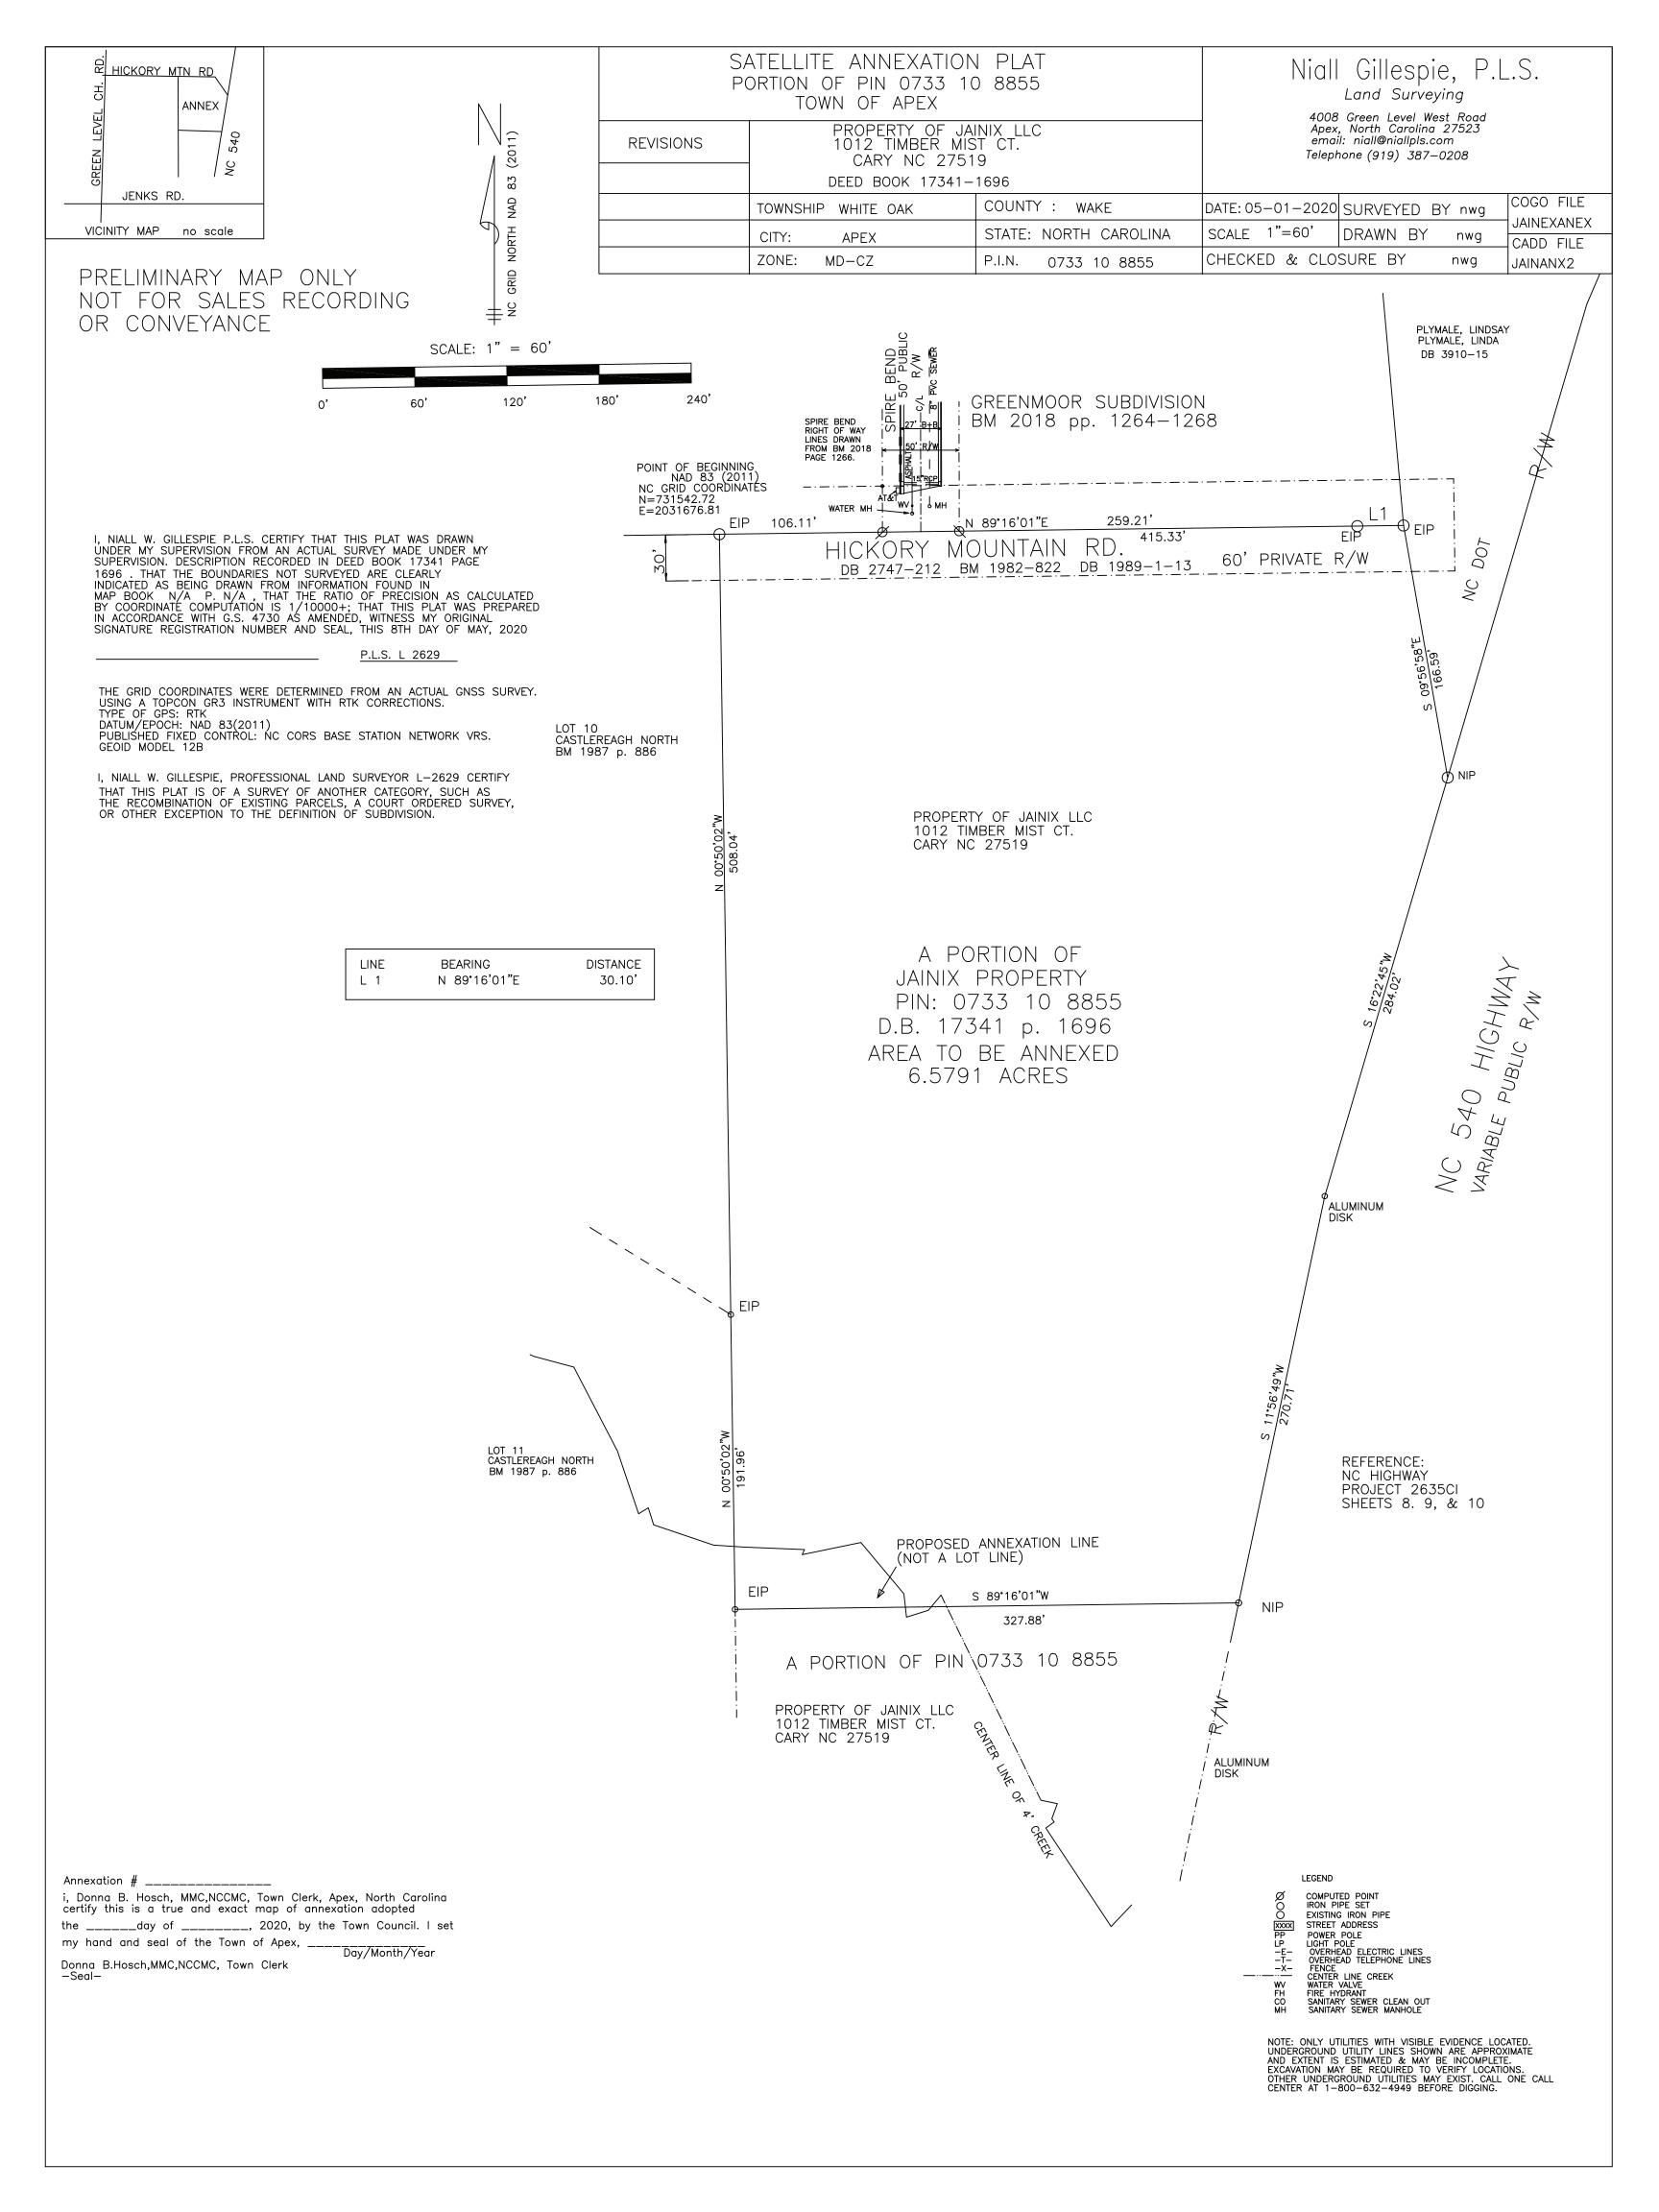

## Jainix Green Legal Description (metes and bounds)

BEGINNING at an iron pipe, the northeastern corner of Castlereagh North Subdivision in the center of Hickory Mountain Road, a private 60' access easement, having NAD 83 (2011) North Carolina Grid Coordinates N = 731542.718 and E=2031676.814, and going thence with the center of said easement along the property line of Greenmoor Subdivision N 89°16'01" E 415.33' to an iron pipe at the edge of a gravel road, and going thence N 89°16'01" E 30.10' to an iron pipe near a power pole, and going thence along the property line of NC Department of Transportation Turnpike Authority S 09°56'58"E 166.59' to a new iron pipe in the right of way line of NC 540, and going thence with said right of way S 16°22'45"W 284.02' to an aluminum disk, and continuing thence along said right of way line S 11°56'49" W 270.71' to a new iron pipe, and going thence S 89°16'01"W 327.88' to an iron pipe at the edge of a pond, and going thence along the property line of Lot 11 Castlereagh North Subdivision N 00°50'02"W 191.96' to an iron pipe, the common property corner of Lots 10 and 11 of Castlereagh North Subdivision, and going thence along the property line of Lot 10 N 00°50'02"W 508.04' to the point of BEGINNING, containing 6.5791 acres.