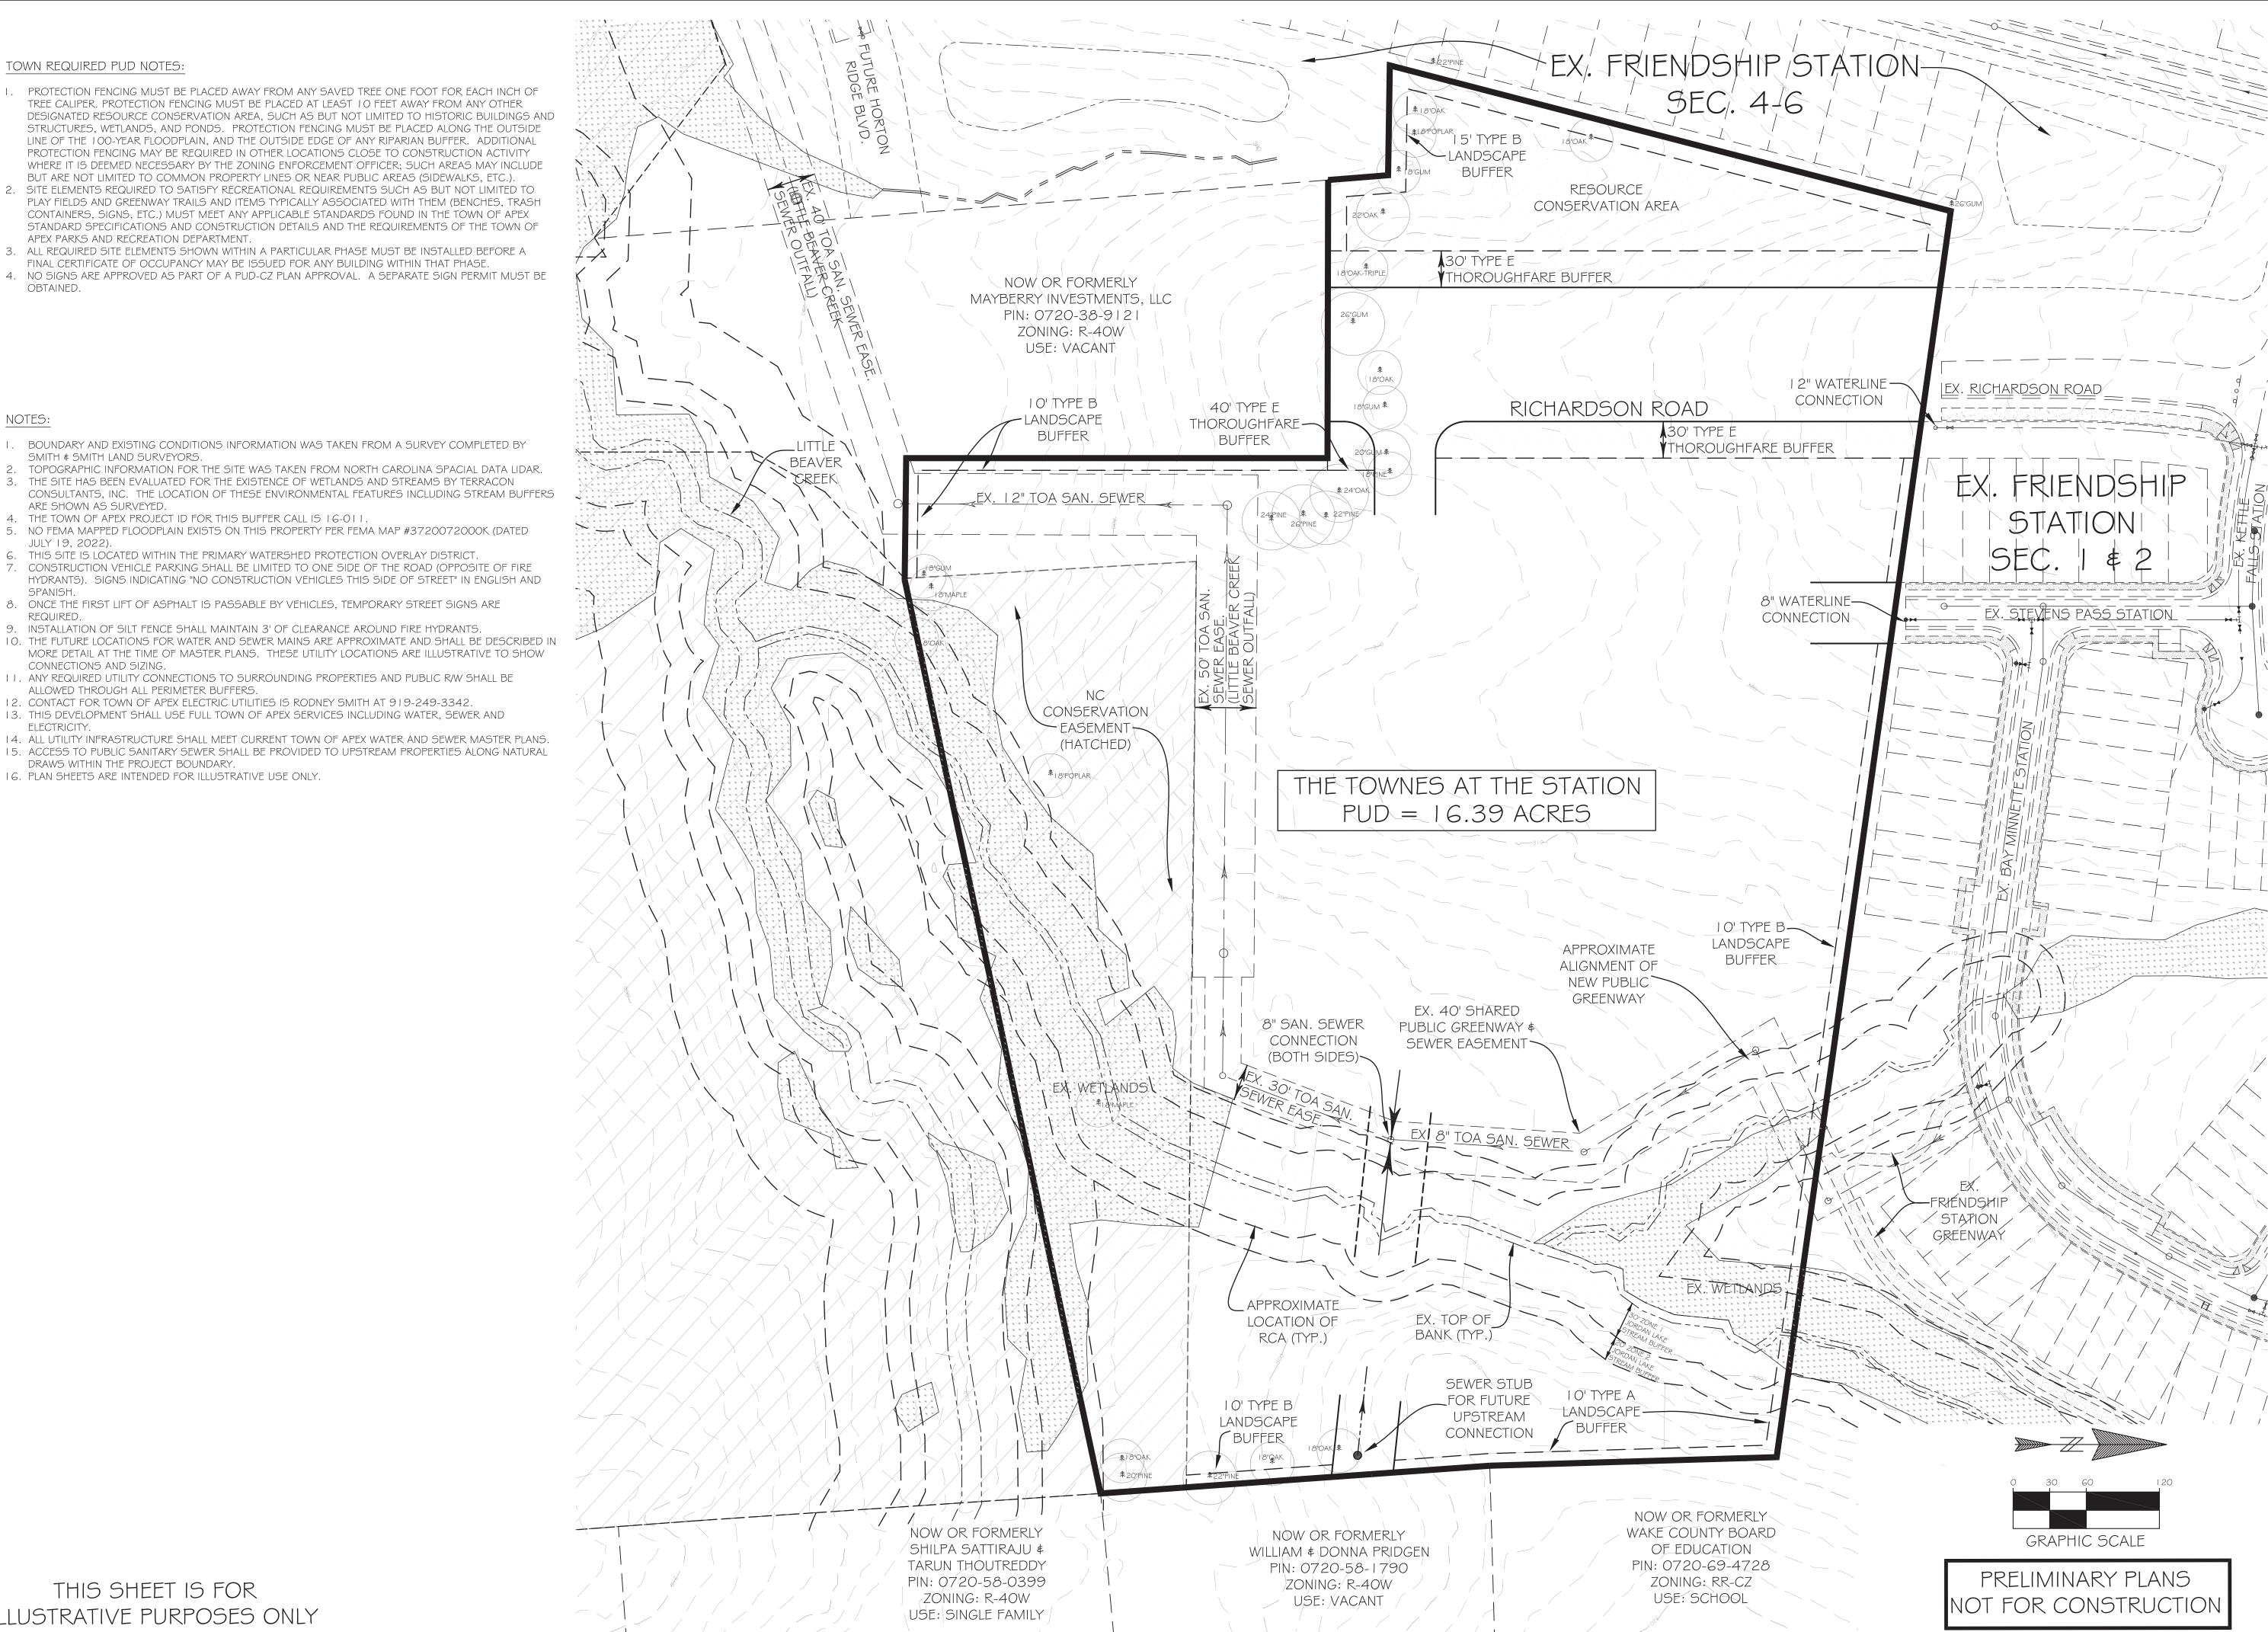

This PUD proposes an additional 5% of resource conservation area compared to normal UDO requirements for a PUD. This PUD also proposes to analyze the 25-year storm for pre vs. post development runoff flows, an upgrade from the state requirement for the 10-year storm.

Because of the surrounding developments, public infrastructure is readily available and was designed with an assumption of future development within this PUD area. This PUD proposes a greenway connection to the Friendship Station PUD to the north, which will complete a greenway connection from Richardson Road to Apex Friendship Elementary.

8) Detrimental to adjacent properties. Whether the proposed Conditional Zoning (CZ) District use is substantially detrimental to adjacent properties.

The only adjacent properties that are not currently undergoing development are the parcels to the east and to the south. To the south is a NC Conservation Easement, which will be completely avoided and protected with this PUD. The residential property to the east is currently vacant and is slated for the same land use as is provided with this PUD.