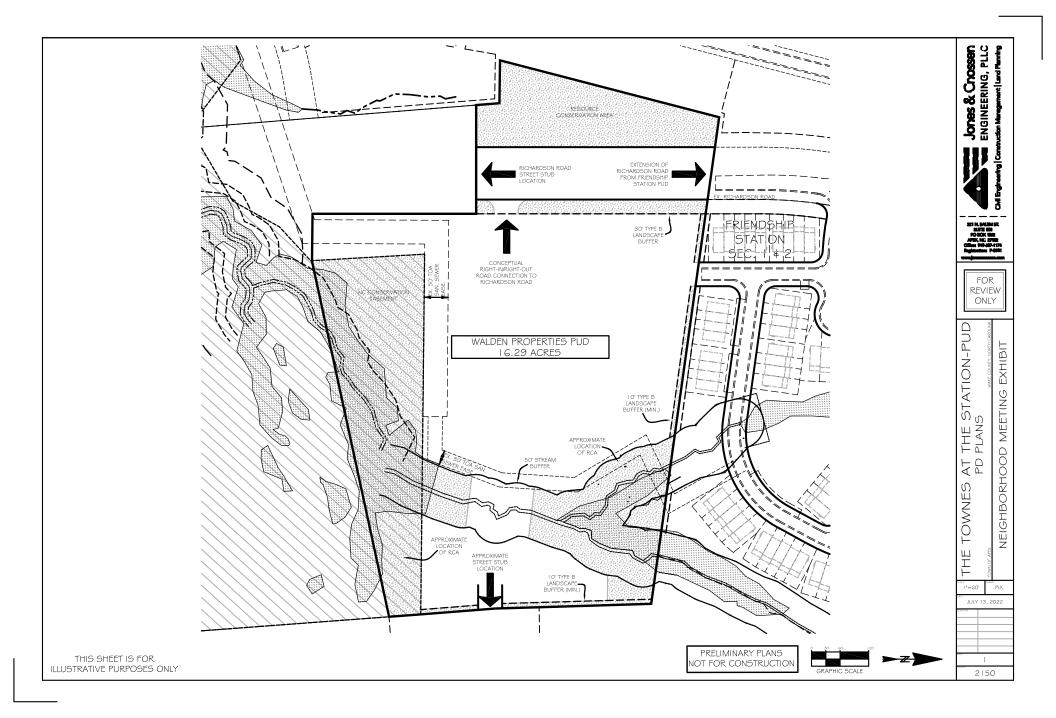

#### PLANNED UNIT DEVELOPMENT APPLICATION

|              | nt is a public record under the North Carolina Public | Records Ac  | t and may be published on                    | the Town's website | e or disclosed to |
|--------------|-------------------------------------------------------|-------------|----------------------------------------------|--------------------|-------------------|
| Application  | #: 22CZ17                                             |             | Submittal Date:                              |                    |                   |
| Fee Paid     | Fee Paid \$                                           |             | Check #                                      |                    |                   |
| PETITION 1   | TO AMEND THE OFFICIAL ZONING DISTRIC                  | Т МАР       |                                              |                    |                   |
| Project Nar  | me: The Townes at the Station -                       | PUD         |                                              |                    |                   |
| Address(es   | 0 Richardson Rd, 0 Olive Fa                           | rm Rd, 3    | 3261 Olive Farm F                            | Rd                 |                   |
| PIN(s)       | 720-49-2078, 0720-48-4654 (parti                      | al), 072    | 0-38-9121 (partial                           | )                  |                   |
| _            |                                                       |             |                                              | Acreage: 1         | 6.39              |
| Current Zor  | ning: R-40W                                           | Propo       | osed Zoning: PUD-                            | CZ                 |                   |
| Current 204  | 45 LUM Designation: Medium Der                        | nsity Res   | sidential                                    |                    |                   |
| Is the propo | osed rezoning consistent with the 2045 LUM            | Classificat | cion(s)? Yes 🗏                               | No                 |                   |
| If any port  | ion of the project is shown as mixed use (3 o         | r more str  | ipes on the 2045 Land l                      | Jse Map) provid    | e the following:  |
| Ar           | ea classified as mixed use:                           |             | Acreage:                                     |                    |                   |
| Ar           | ea proposed as non-residential developmen             | t:          | Acreage:                                     |                    |                   |
| Pe           | rcent of mixed use area proposed as non-re            | sidential:  | Percent:                                     |                    |                   |
| Applicant I  | nformation                                            |             |                                              |                    |                   |
| Name:        | Charm City Developers, LLC                            |             |                                              |                    |                   |
| Address:     | 4201 Taylor Hall Place                                |             |                                              |                    |                   |
| City:        | Chapel Hill                                           | State:      | NC                                           | Zip:               | 27517             |
| Phone:       | (919) 703-6203                                        | E-mail:     | andrew.ross@flo                              | oyddevelopn        | nent.com          |
| Owner Info   | ormation                                              |             |                                              |                    |                   |
| Name:        | See attached list                                     |             |                                              |                    |                   |
| Address:     |                                                       |             |                                              |                    |                   |
| City:        |                                                       | State:      |                                              | Zip:               |                   |
| Phone:       | (919) 703-6203                                        | E-mail:     | andrew.ross@flo                              | oyddevelopn        | nent.com          |
| Agent Info   | rmation                                               |             |                                              |                    |                   |
| Name:        | Jones & Cnossen Engineering, I                        | PLLC - F    | Patrick Kiernan                              |                    |                   |
| Address:     | 221 N. Salem St., Suite 001                           |             |                                              |                    |                   |
| City:        | Apex                                                  | State:      | NC                                           | Zip:               | 27502             |
| Phone:       | (919) 387-1174                                        | E-mail:     | patrick@jonescr                              |                    |                   |
| Other conta  |                                                       | -           | <u>-                                    </u> |                    |                   |
| 30           |                                                       |             |                                              |                    |                   |
|              |                                                       |             |                                              |                    |                   |

The proposed rezoning is meant to facilitate the development of a community which will be very compatible to the adjacent Friendship Station PUD. Nevertheless this PUD still proposes perimeter landscape buffers to provide a break between projects, as well as a 30' streetscape buffer along Richardson Road

This PUD proposes an additional 5% of resource conservation area compared to normal UDO requirements for a PUD. This PUD also proposes to analyze the 25-year storm for pre vs. post development runoff flows, an upgrade from the state requirement for the 10-year storm.

Because of the surrounding developments, public infrastructure is readily available and was designed with an assumption of future development within this PUD area. This PUD proposes a greenway connection to the Friendship Station PUD to the north, which will complete a greenway connection from Richardson Road to Apex Friendship Elementary.