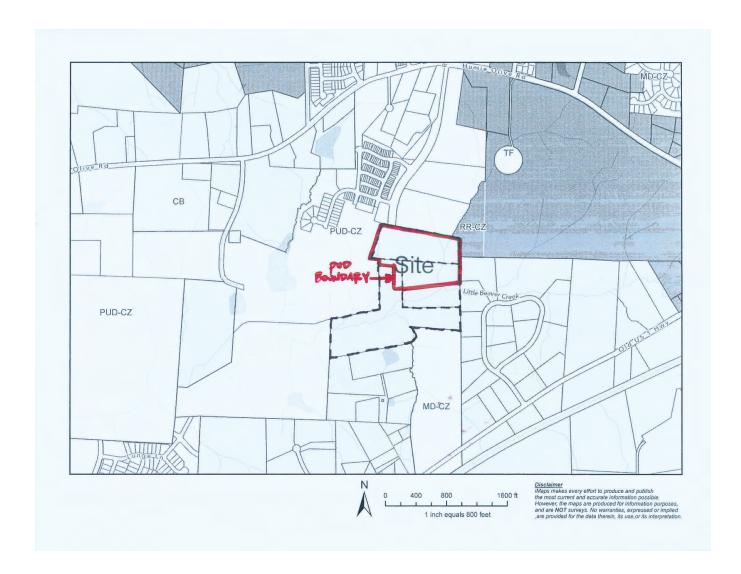

The 2045 Land Use Map designates this area for medium density residential, which is not to exceed a density of 6 dwelling units per acre. The proposed project is for a townhome residential community with a density of 5.5 du/ac. Therefore, the proposed rezoning is consistent with the 2045 Land Use Map.

2) Compatibility. The proposed Conditional Zoning (CZ) District use's appropriateness for its proposed location and compatibility with the character of surrounding land uses.

The surrounding area has been approved for, and is being built as, residential communities. The Friendship Station PUD that is directly north and directly west of this PUD is planned with similar densitites as what is being proposed. The proposed rezoning is compatible with the existing land use pattern for the area.