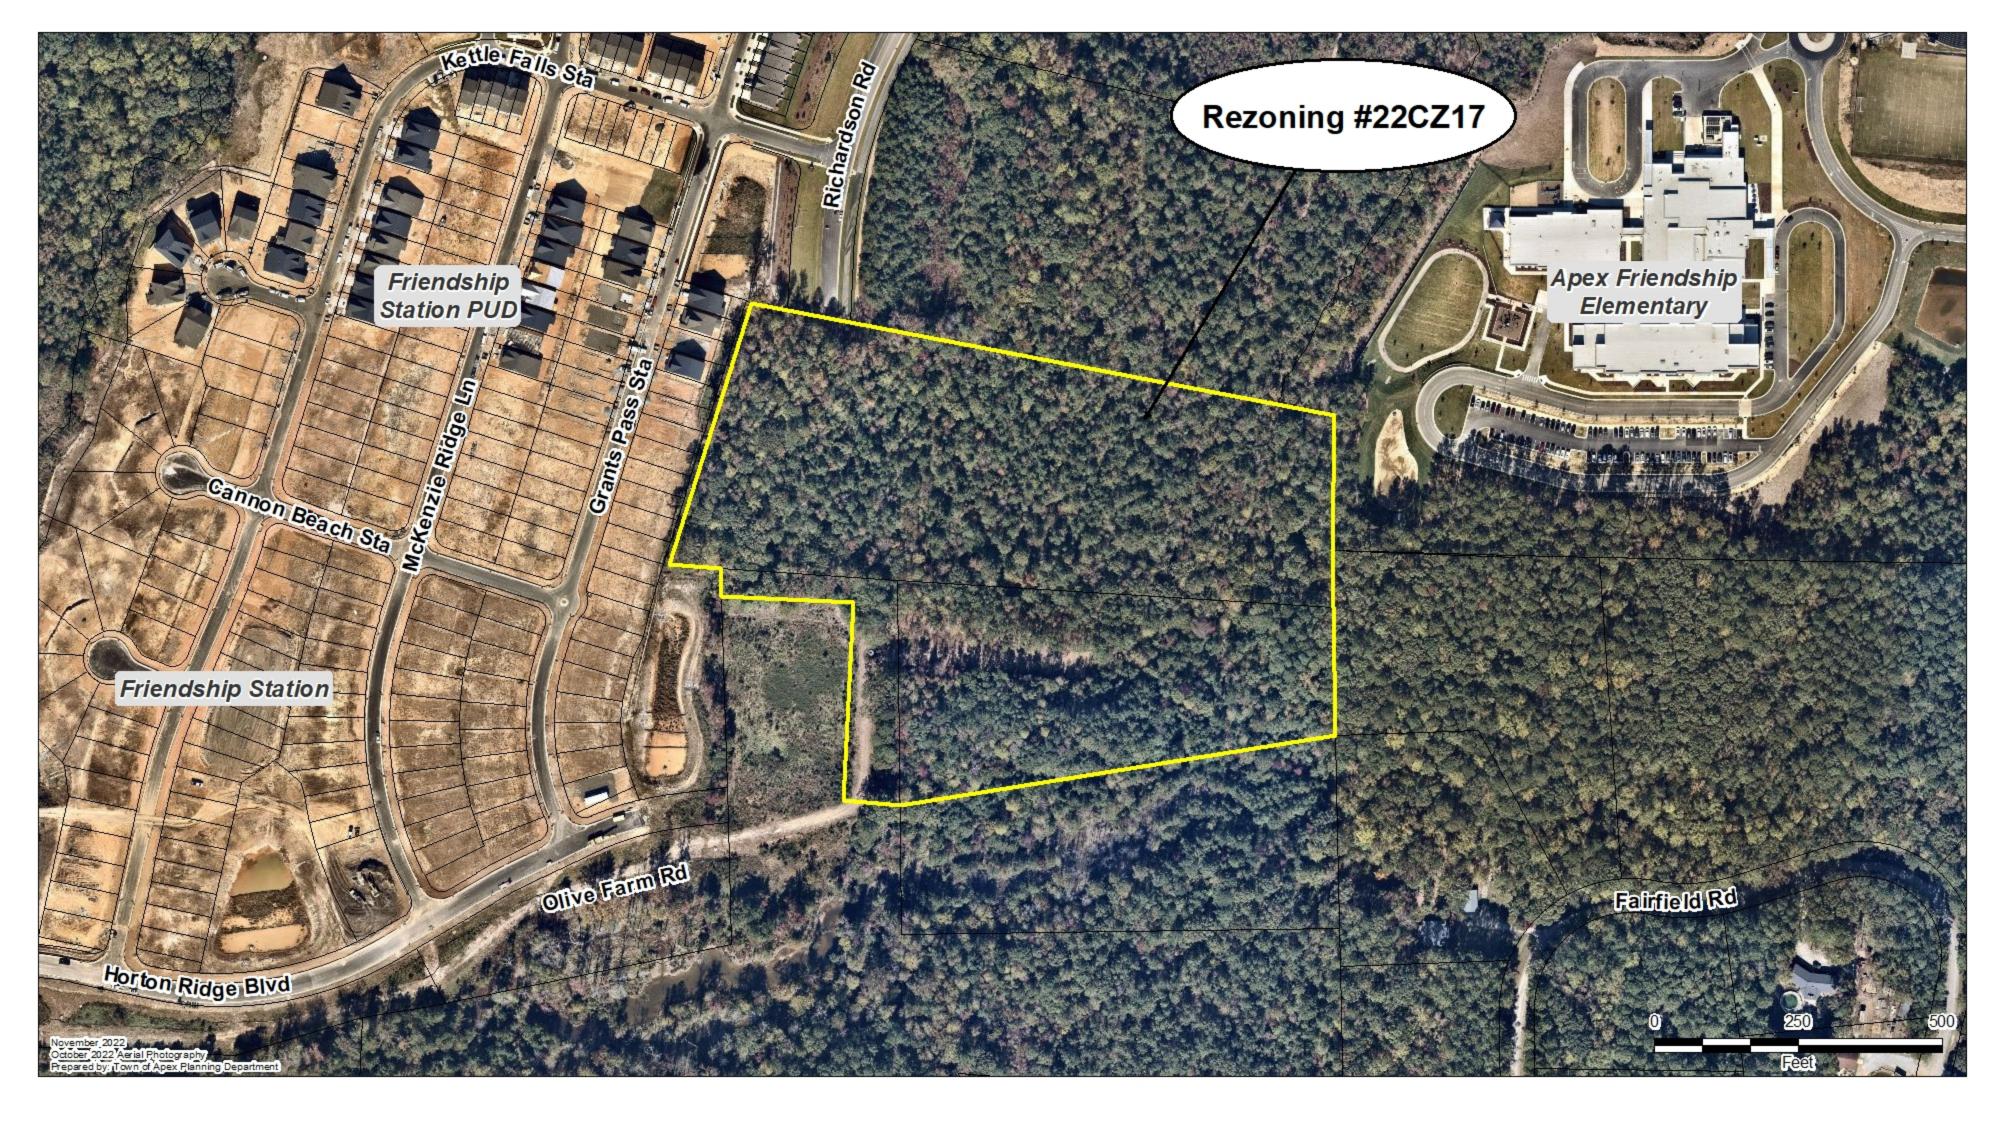

#### PLANNED UNIT DEVELOPMENT APPLICATION

|              | nt is a public record under the North Carolina Public | Records Ac  | t and may be published on                    | the Town's website | e or disclosed to |
|--------------|-------------------------------------------------------|-------------|----------------------------------------------|--------------------|-------------------|
| Application  | #: 22CZ17                                             |             | Submittal Date:                              |                    |                   |
| Fee Paid     | Fee Paid \$                                           |             | Check #                                      |                    |                   |
| PETITION 1   | TO AMEND THE OFFICIAL ZONING DISTRIC                  | Т МАР       |                                              |                    |                   |
| Project Nar  | me: The Townes at the Station -                       | PUD         |                                              |                    |                   |
| Address(es   | 0 Richardson Rd, 0 Olive Fa                           | rm Rd, 3    | 3261 Olive Farm F                            | Rd                 |                   |
| PIN(s)       | 720-49-2078, 0720-48-4654 (parti                      | al), 072    | 0-38-9121 (partial                           | )                  |                   |
| _            |                                                       |             |                                              | Acreage: 1         | 6.39              |
| Current Zor  | ning: R-40W                                           | Propo       | osed Zoning: PUD-                            | CZ                 |                   |
| Current 204  | 45 LUM Designation: Medium Der                        | nsity Res   | sidential                                    |                    |                   |
| Is the propo | osed rezoning consistent with the 2045 LUM            | Classificat | cion(s)? Yes 🗏                               | No                 |                   |
| If any port  | ion of the project is shown as mixed use (3 o         | r more str  | ipes on the 2045 Land l                      | Jse Map) provid    | e the following:  |
| Ar           | ea classified as mixed use:                           |             | Acreage:                                     |                    |                   |
| Ar           | ea proposed as non-residential developmen             | t:          | Acreage:                                     |                    |                   |
| Pe           | rcent of mixed use area proposed as non-re            | sidential:  | Percent:                                     |                    |                   |
| Applicant I  | nformation                                            |             |                                              |                    |                   |
| Name:        | Charm City Developers, LLC                            |             |                                              |                    |                   |
| Address:     | 4201 Taylor Hall Place                                |             |                                              |                    |                   |
| City:        | Chapel Hill                                           | State:      | NC                                           | Zip:               | 27517             |
| Phone:       | (919) 703-6203                                        | E-mail:     | andrew.ross@flo                              | oyddevelopn        | nent.com          |
| Owner Info   | ormation                                              |             |                                              |                    |                   |
| Name:        | See attached list                                     |             |                                              |                    |                   |
| Address:     |                                                       |             |                                              |                    |                   |
| City:        |                                                       | State:      |                                              | Zip:               |                   |
| Phone:       | (919) 703-6203                                        | E-mail:     | andrew.ross@flo                              | oyddevelopn        | nent.com          |
| Agent Info   | rmation                                               |             |                                              |                    |                   |
| Name:        | Jones & Cnossen Engineering, I                        | PLLC - F    | Patrick Kiernan                              |                    |                   |
| Address:     | 221 N. Salem St., Suite 001                           |             |                                              |                    |                   |
| City:        | Apex                                                  | State:      | NC                                           | Zip:               | 27502             |
| Phone:       | (919) 387-1174                                        | E-mail:     | patrick@jonescr                              |                    |                   |
| Other conta  |                                                       | -           | <u>-                                    </u> |                    |                   |
| 30           |                                                       |             |                                              |                    |                   |
|              |                                                       |             |                                              |                    |                   |

The 2045 Land Use Map designates this area for medium density residential, which is not to exceed a density of 6 dwelling units per acre. The proposed project is for a townhome residential community with a density of 5.5 du/ac. Therefore, the proposed rezoning is consistent with the 2045 Land Use Map.

2) Compatibility. The proposed Conditional Zoning (CZ) District use's appropriateness for its proposed location and compatibility with the character of surrounding land uses.

The surrounding area has been approved for, and is being built as, residential communities. The Friendship Station PUD that is directly north and directly west of this PUD is planned with similar densitites as what is being proposed. The proposed rezoning is compatible with the existing land use pattern for the area.

Because of the surrounding developments, public infrastructure is readily available and was designed with an assumption of future development within this PUD area. This PUD proposes a greenway connection to the Friendship Station PUD to the north, which will complete a greenway connection from Richardson Road to Apex Friendship Elementary.