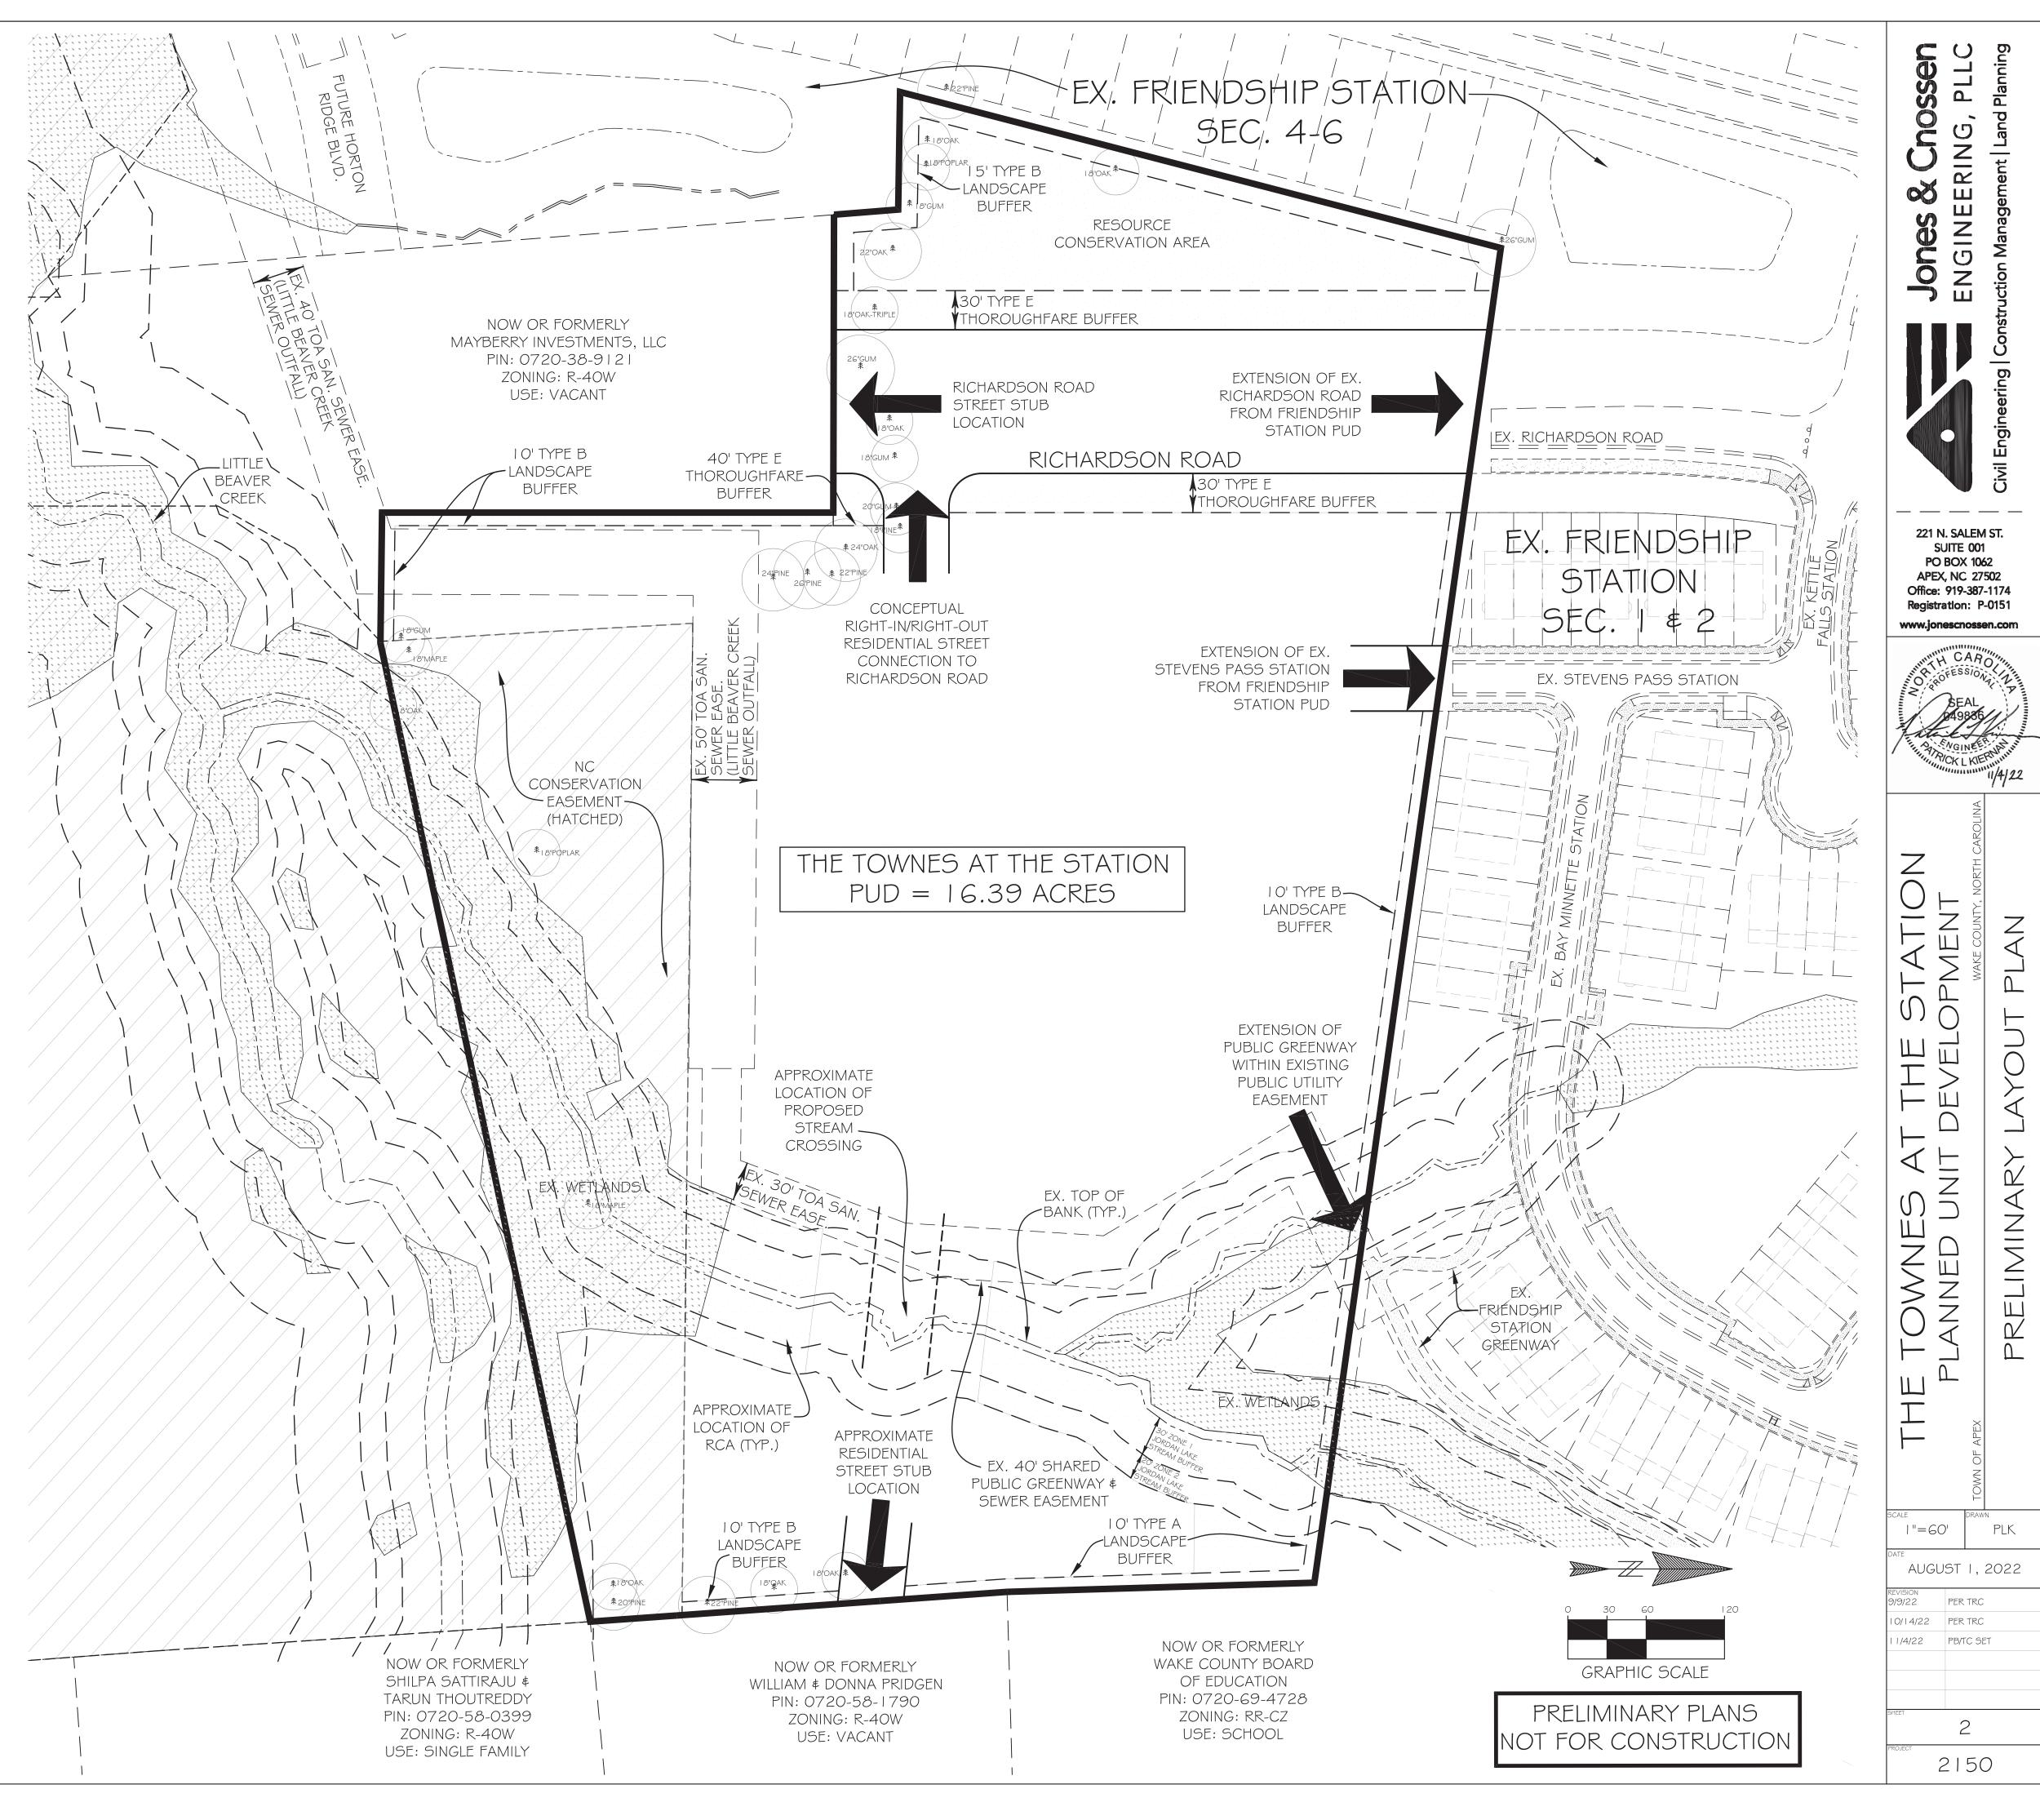

The 2045 Land Use Map designates this area for medium density residential, which is not to exceed a density of 6 dwelling units per acre. The proposed project is for a townhome residential community with a density of 5.5 du/ac. Therefore, the proposed rezoning is consistent with the 2045 Land Use Map.

2) Compatibility. The proposed Conditional Zoning (CZ) District use's appropriateness for its proposed location and compatibility with the character of surrounding land uses.

The surrounding area has been approved for, and is being built as, residential communities. The Friendship Station PUD that is directly north and directly west of this PUD is planned with similar densitites as what is being proposed. The proposed rezoning is compatible with the existing land use pattern for the area.

The proposed rezoning is meant to facilitate the development of a community which will be very compatible to the adjacent Friendship Station PUD. Nevertheless this PUD still proposes perimeter landscape buffers to provide a break between projects, as well as a 30' streetscape buffer along Richardson Road

This PUD proposes an additional 5% of resource conservation area compared to normal UDO requirements for a PUD. This PUD also proposes to analyze the 25-year storm for pre vs. post development runoff flows, an upgrade from the state requirement for the 10-year storm.

Because of the surrounding developments, public infrastructure is readily available and was designed with an assumption of future development within this PUD area. This PUD proposes a greenway connection to the Friendship Station PUD to the north, which will complete a greenway connection from Richardson Road to Apex Friendship Elementary.

8) Detrimental to adjacent properties. Whether the proposed Conditional Zoning (CZ) District use is substantially detrimental to adjacent properties.

The only adjacent properties that are not currently undergoing development are the parcels to the east and to the south. To the south is a NC Conservation Easement, which will be completely avoided and protected with this PUD. The residential property to the east is currently vacant and is slated for the same land use as is provided with this PUD.