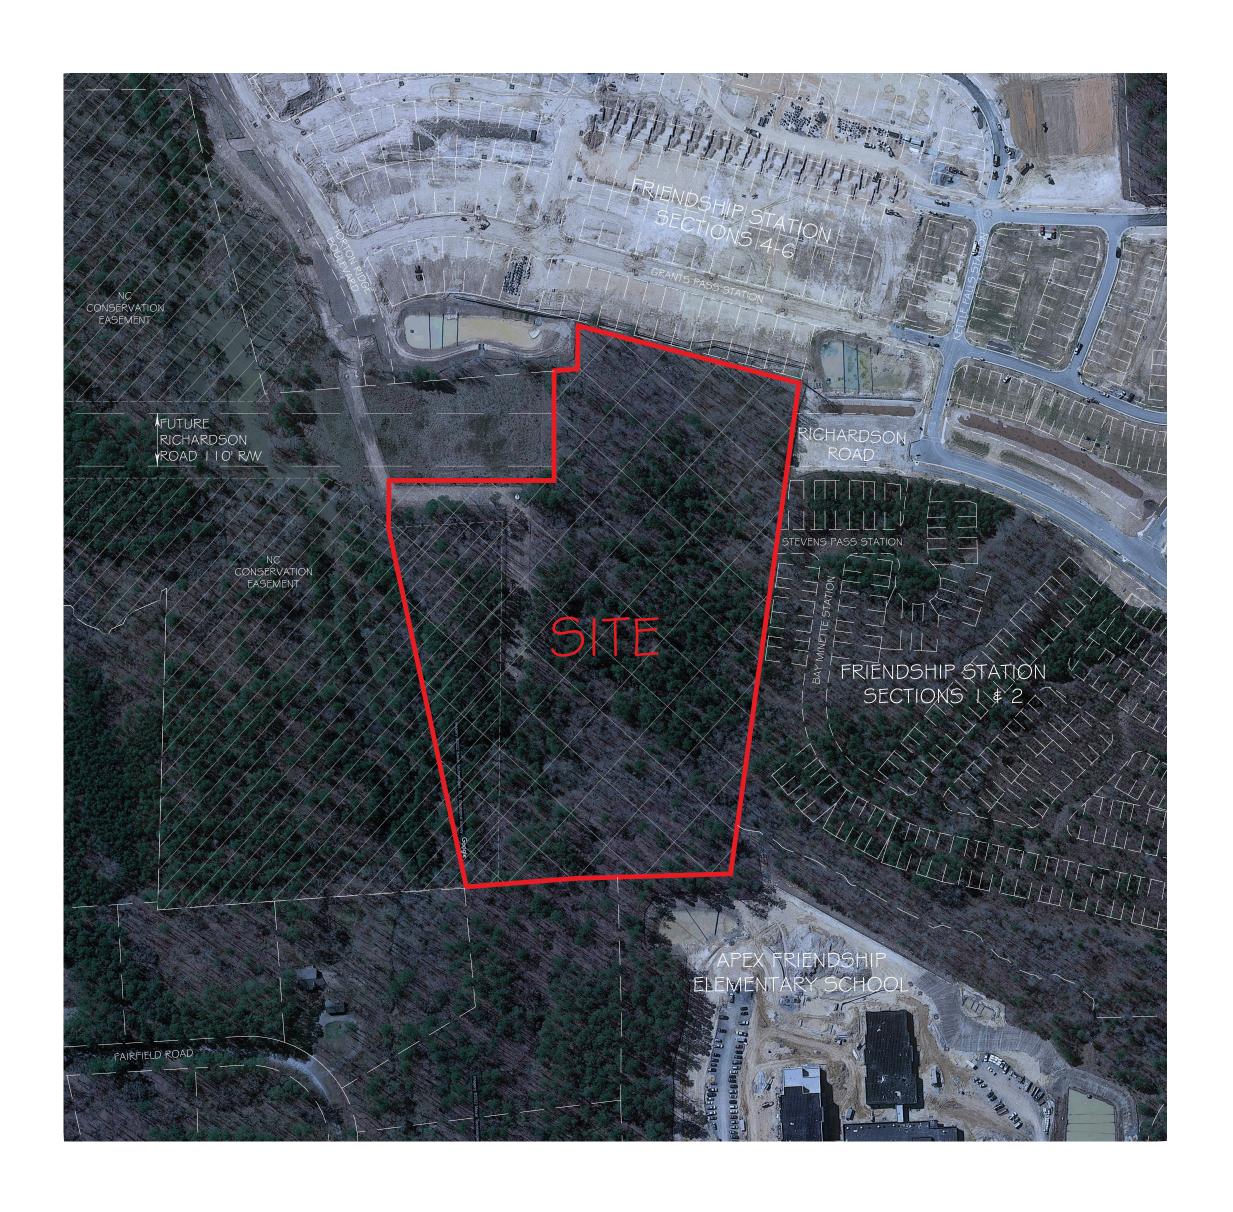

The 2045 Land Use Map designates this area for medium density residential, which is not to exceed a density of 6 dwelling units per acre. The proposed project is for a townhome residential community with a density of 5.5 du/ac. Therefore, the proposed rezoning is consistent with the 2045 Land Use Map.

2) Compatibility. The proposed Conditional Zoning (CZ) District use's appropriateness for its proposed location and compatibility with the character of surrounding land uses.

The surrounding area has been approved for, and is being built as, residential communities. The Friendship Station PUD that is directly north and directly west of this PUD is planned with similar densitites as what is being proposed. The proposed rezoning is compatible with the existing land use pattern for the area.

The proposed rezoning is meant to facilitate the development of a community which will be very compatible to the adjacent Friendship Station PUD. Nevertheless this PUD still proposes perimeter landscape buffers to provide a break between projects, as well as a 30' streetscape buffer along Richardson Road

Because of the surrounding developments, public infrastructure is readily available and was designed with an assumption of future development within this PUD area. This PUD proposes a greenway connection to the Friendship Station PUD to the north, which will complete a greenway connection from Richardson Road to Apex Friendship Elementary.

8) Detrimental to adjacent properties. Whether the proposed Conditional Zoning (CZ) District use is substantially detrimental to adjacent properties.

The only adjacent properties that are not currently undergoing development are the parcels to the east and to the south. To the south is a NC Conservation Easement, which will be completely avoided and protected with this PUD. The residential property to the east is currently vacant and is slated for the same land use as is provided with this PUD.