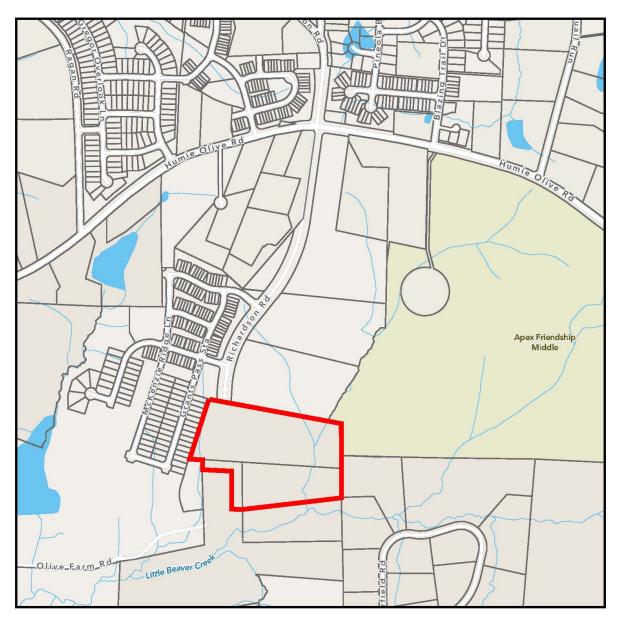

The 2045 Land Use Map designates this area for medium density residential, which is not to exceed a density of 6 dwelling units per acre. The proposed project is for a townhome residential community with a density of 5.5 du/ac. Therefore, the proposed rezoning is consistent with the 2045 Land Use Map.

2) Compatibility. The proposed Conditional Zoning (CZ) District use's appropriateness for its proposed location and compatibility with the character of surrounding land uses.

The surrounding area has been approved for, and is being built as, residential communities. The Friendship Station PUD that is directly north and directly west of this PUD is planned with similar densitites as what is being proposed. The proposed rezoning is compatible with the existing land use pattern for the area.

Because of the surrounding developments, public infrastructure is readily available and was designed with an assumption of future development within this PUD area. This PUD proposes a greenway connection to the Friendship Station PUD to the north, which will complete a greenway connection from Richardson Road to Apex Friendship Elementary.