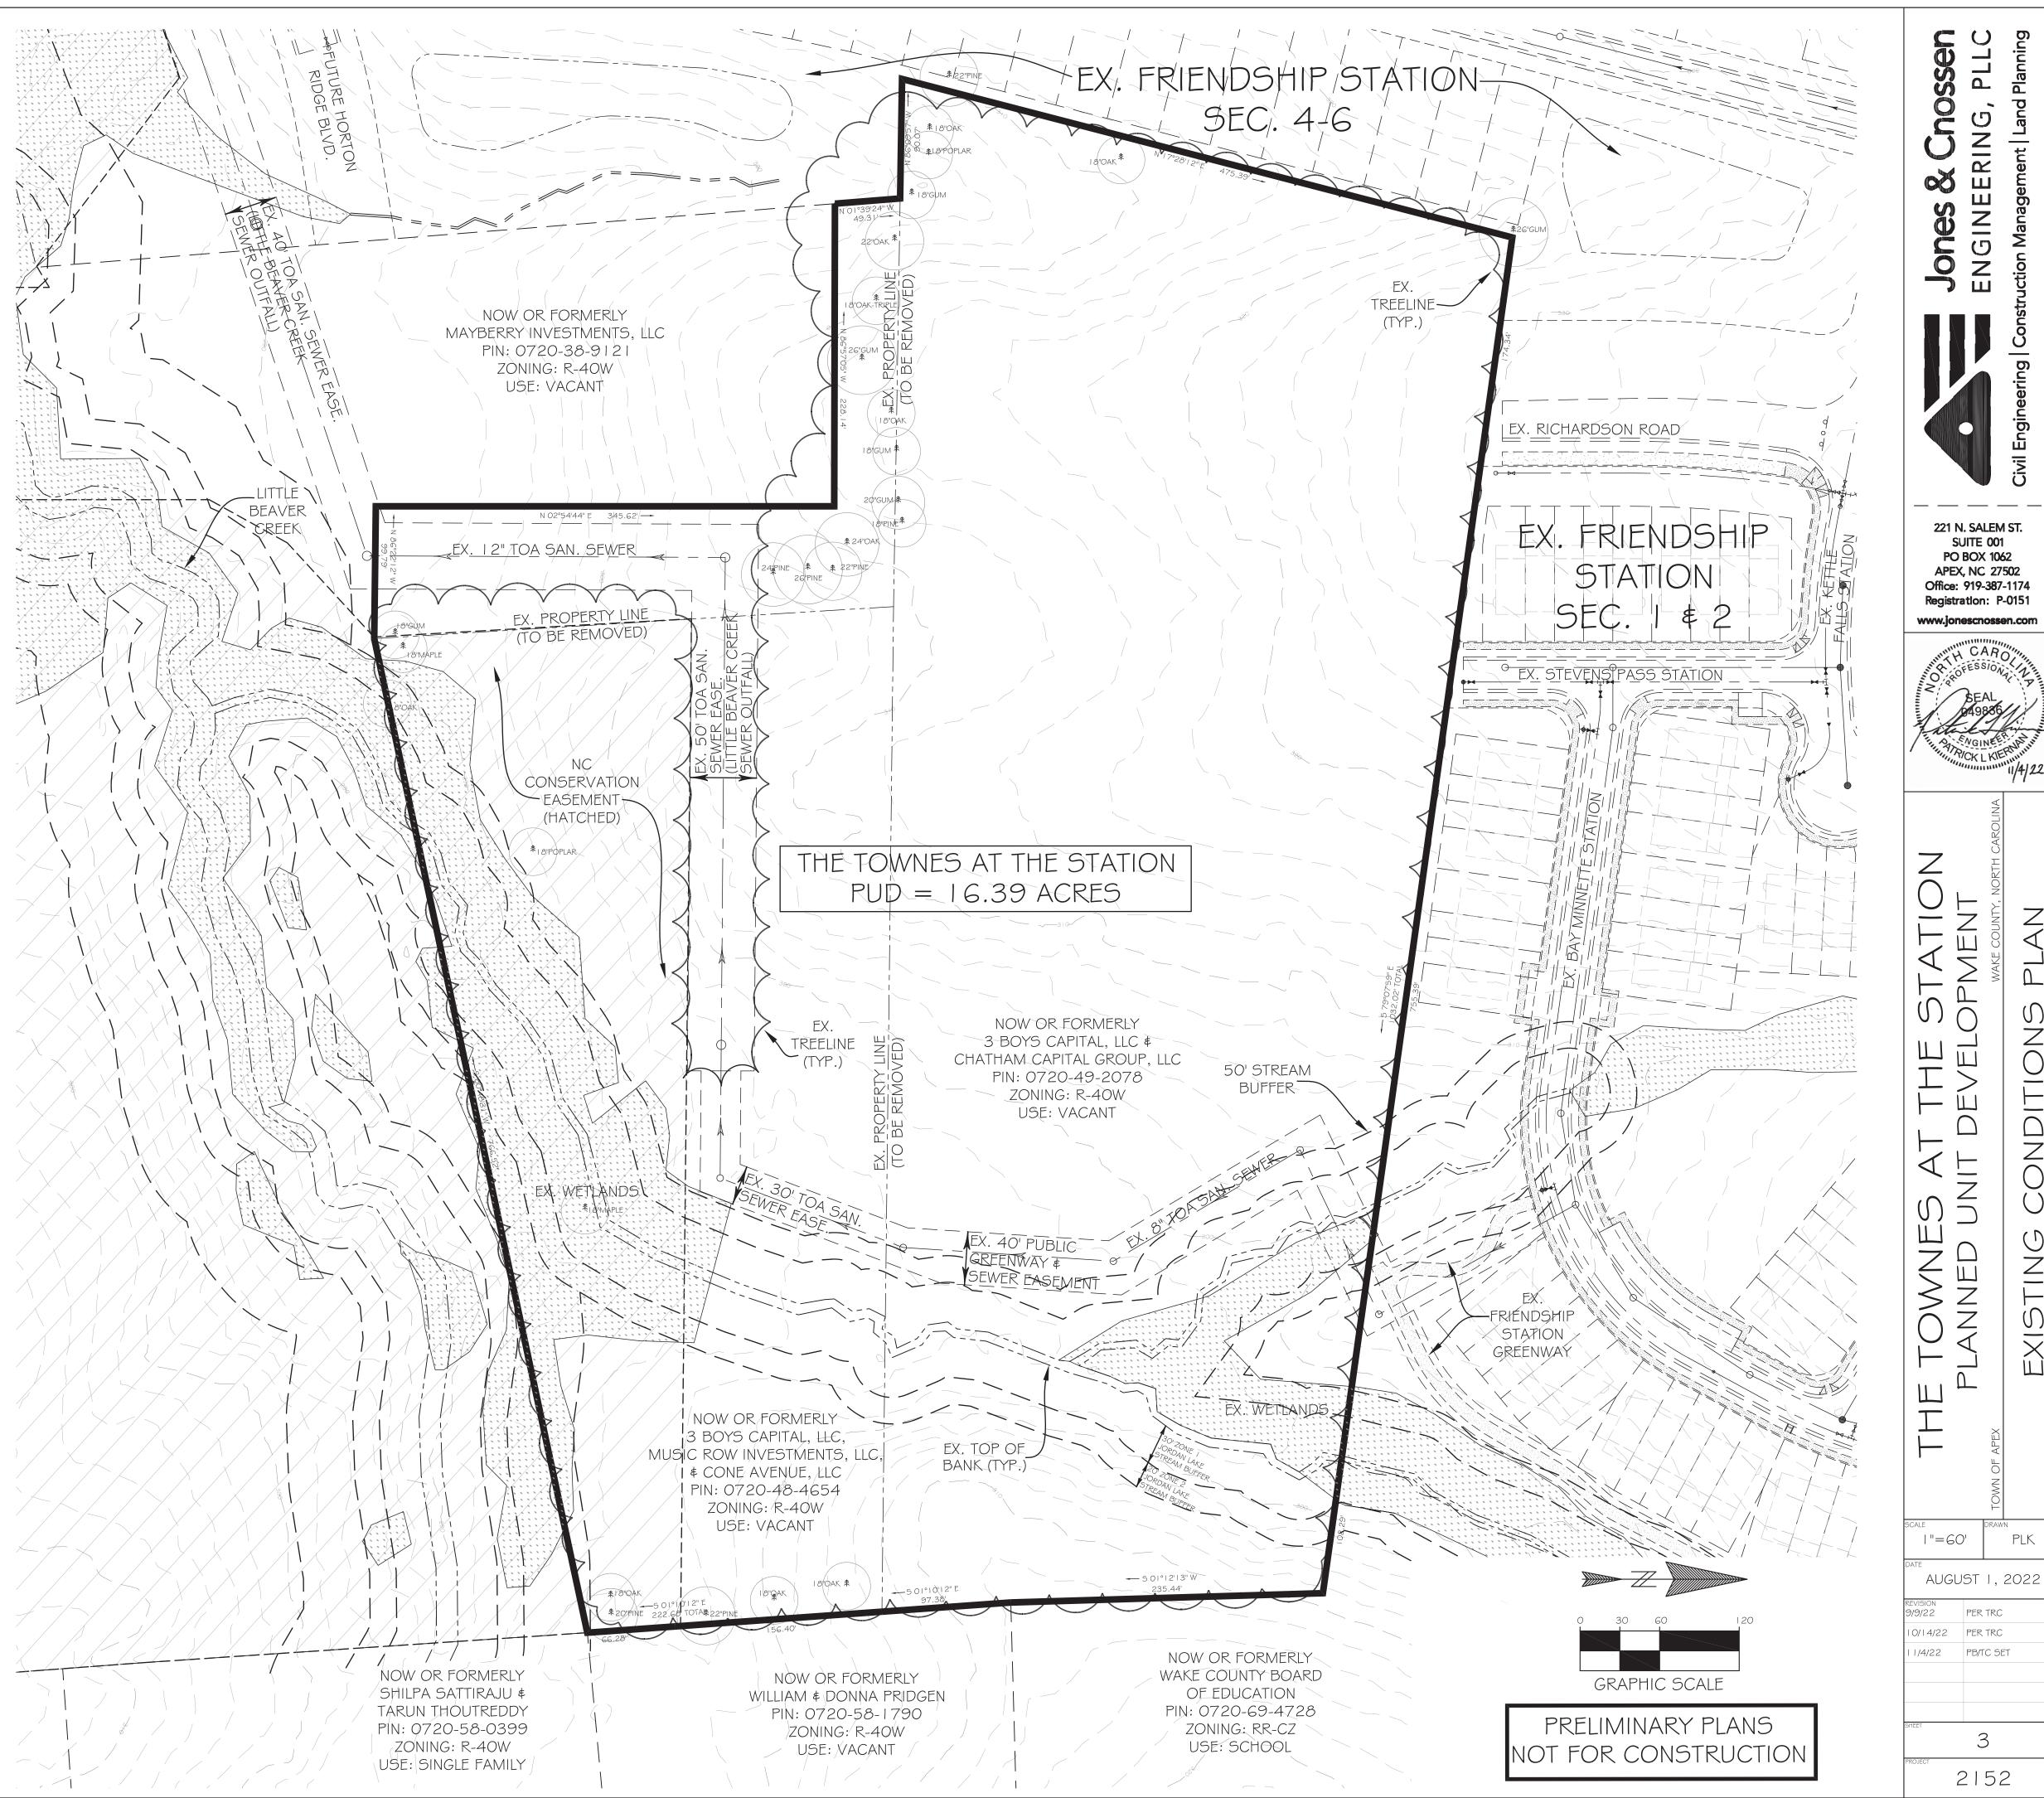

BEGINNING at a point located South 00° 36' 48" East, 392.35 feet from an existing iron stake bearing NAD 83 (2011) coordinate values of North 708,874.64 feet, East 2,024,113.10 feet; thence North 86° 22' 12" West, 99.79 feet to a point; thence North 02° 54' 44" East, 345.62 feet to a point; thence North 86° 57' 05" West, 228.14 feet to a point; thence North 01° 39' 24" West, 49.31 feet to a point; thence North 86° 09' 57" West, 90.07 feet to a point; thence North 17° 28' 12" East, 475.39 feet to a point; thence South 79° 07' 59" East, 1032.02 feet to a point; thence South 01° 12' 13" West, 235.44 feet to a point; thence South 01° 10' 12" East, 320.06 feet to a point; thence South 80° 48' 31" West, 766.52 feet to the BEGINNING, containing 16.3895 total acres more or less.

This description is of that certain parcel described in D.B. 18826, Pg. 1922 (less and except the 513 square foot overlap as shown on B.M. 2003, Pg. 76), a portion of that certain parcel described in D.B. 17262, Pg. 1521, and a portion of that certain parcel described in D.B. 17080, Pg. 1036. This description is also being all of Wake County PIN 0720-49-2078, a portion of Wake County PIN 0720-48-4654, and a portion of Wake County PIN 0720-38-9121.