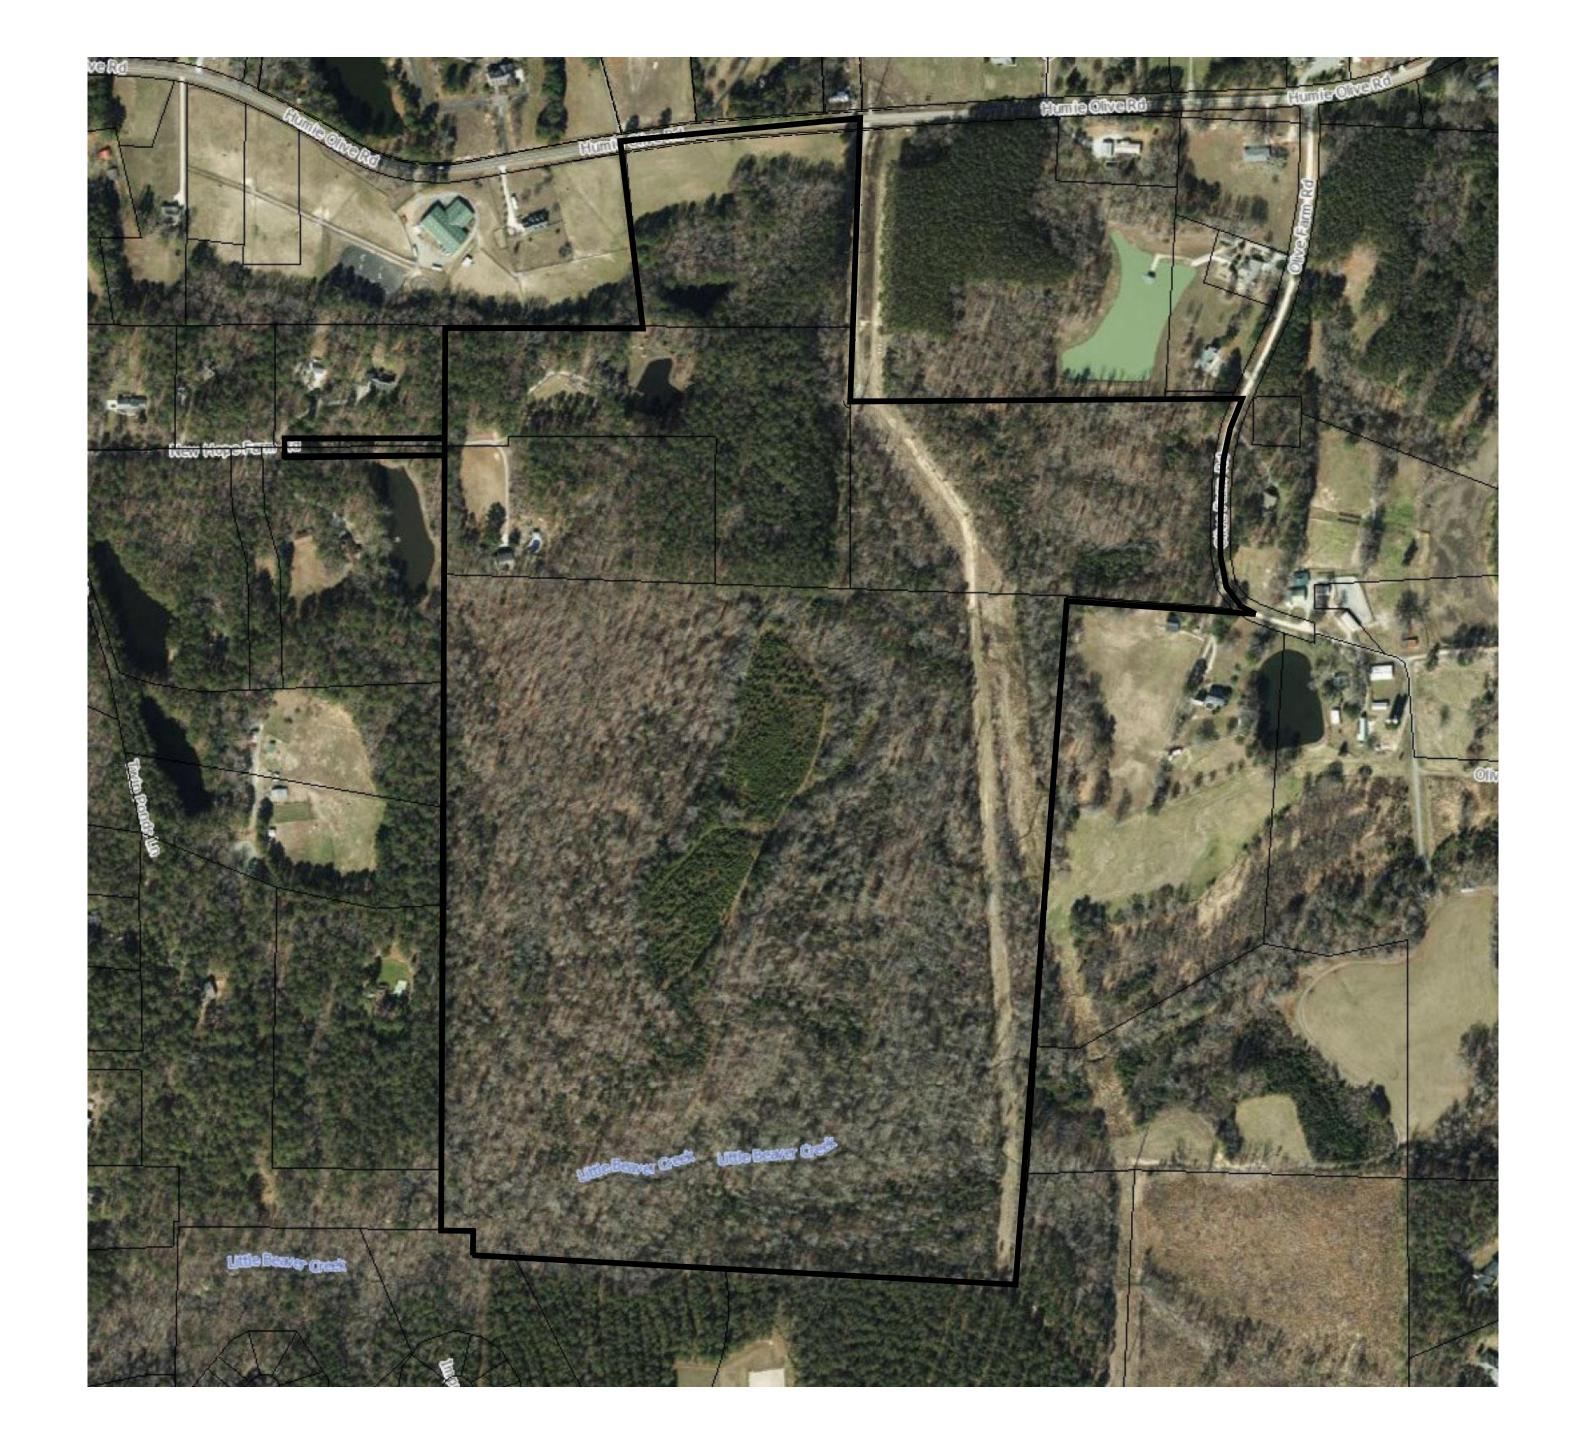

Beginning at an existing iron pipe found in Olive Farm Road (SR 1178)(60' Public Right of Way), said iron pipe being South 49°37'44" West 28,658.33 feet from NCGS monument "Staley" having N.C. Grid Coordinates (NAD83/2011) of N=727,821.36, E=2,043,644.97, thence from said Beginning point, with a line in said road the following 8 calls; South 21°48'27" West 100.04 feet to a point, thence South 12°15'17" West 100.09 feet to a point, thence South 03°45'42" West 100.03 feet to a point, thence South 01°43'47" West 100.04 feet to a point, thence South 00°11'33" East 100.03 feet to a point, thence South 10°26'03" East 99.95 feet to a point, thence South 37°21'17" East 74.79 feet to an existing iron pipe, thence South 62°11'48" East 52.88 feet to a rebar set, thence leaving said line in Olive Farm Road (SR 1178) North 82°02'43" West 78.75 feet to a rebar set on the southwestern right of way of Olive Farm Road (SR 1178)(60' Public Right of Way), thence leaving said right of way North 82°02'43" West 64.50 feet to an existing iron pipe, thence North 85°44'16" West 448.90 feet to an existing iron pipe, thence South 03°55'05" West 1,407.26 feet to an existing iron pipe, thence South 03°53'40" West 401.10 feet to an existing iron pipe, thence South 06°15'03" West 347.00 feet to a rebar set, thence North 87°04'04" West 851.57 feet to an existing iron pipe, thence North 86°43'16" West 847.07 feet to a rebar set, thence North 01°00'24" East 76.02 feet to nail found at a bent iron pipe, thence North 89°12'54" West 100.50 feet to an existing iron pipe found, thence North 00°14'54" East 1,005.76 feet to an existing iron pipe, thence North 00°16'46" East 692.82 feet to an existing iron pipe, thence North 00°15'45" East 344.53 feet to an existing iron pipe, thence North 00°15'45" East 372.44 feet to a rebar set, thence North 00°22'39" East 30.01 feet to a rebar set, thence North 00°18'40" East 30.01 feet to an existing iron pipe, thence North 00°16'16" East 344.87 feet to an existing iron pipe, thence South 89°48'42" East 617.69 feet to an existing iron pipe, thence North 06°53'33" West 580.45 feet to a point in the centerline of Humie Olive Road (SR 1142)(60' Public Right of way), thence with said centerline North 81°10'21" East 136.24 feet to a point, thence North 81°24'46" East 53.40 feet to a point, thence North 83°08'38" East 60.19 feet to a point, thence North 85°15'06" East 77.57 feet to a point, thence North 85°46'28" East 104.35 feet to a point, thence North 85°53'22" East 147.45 feet to a point, thence North 86°13'49" East 26.06 feet to a point, thence North 86°13'49" East 35.00 feet to a point, thence North 86°13'49" East 115.00 feet to a point, thence leaving said centerline South 02°39'12" West 30.17 feet to a point on the southern right of way of Hume Olive Road (SR 1142)(60' Public Right of Way), thence leaving said right of way South 02°47'15" West 621.32 feet to an existing iron pipe, thence South 00°29'09" West 225.80 feet to an existing rebar, thence North 89°34'45" East 1,224.62 feet to the point and place of Beginning containing 141.732 Acres more or less.