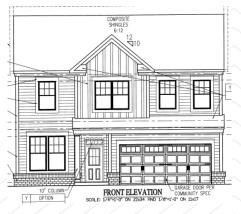

### PLANNED UNIT DEVELOPMENT APPLICATION This document is a public record under the North Carolina Public Records Act and may be published on the Town's website or disclosed to third parties. 19CZ21 Submittal Date: Application #: \$\$3,920 Fee Paid Check# PETITION TO AMEND THE OFFICIAL ZONING DISTRICT MAP Heelan Rezoning Project Name: 8824 & 8829 NEW HOPE FARM RD; 3108 & 3120 OLIVE FARM RD; & 0 HUMIE OLIVE RD Address(es): 0710-98-6889 & 0720- 07-5965, 09-2779, 09-3139, & 18-1967 PIN(s) 141.12 Acreage: PUD-ÇZ R-40W Proposed Zoning: Current Zoning: Low Density Residential & Medium Density Residential Current 2045 LUM Designation: No Change Requested 2045 LUM Designation: See next page for LUM amendment If any portion of the project is shown as mixed use (3 or more stripes on the 2045 Land Use Map) provide the following: Area classified as mixed use: Acreage: Area proposed as non-residential development: Acreage: Percent of mixed use area proposed as non-residential: Percent: Applicant Information Jason Barron - Attorney for M/I Homes of Raleigh, LLC Name: 1511 Sunday Drive | Ste 100 Address: -NC 27607 Raleigh State: City: Zip: 919-590-0371 jbarron@morningstarlawgroup.com Phone: E-mail: Owner Information See Attached Name: Address: Zip: City: State: E-mail: Phone: Agent Information M/I Homes of Raleigh, LLC Name: 1511 Sunday Drive | Ste 100 Addres: NC 27607 Raleigh City: State: Zip: 919-590-0371 jbarron@morningstarlawgroup.com