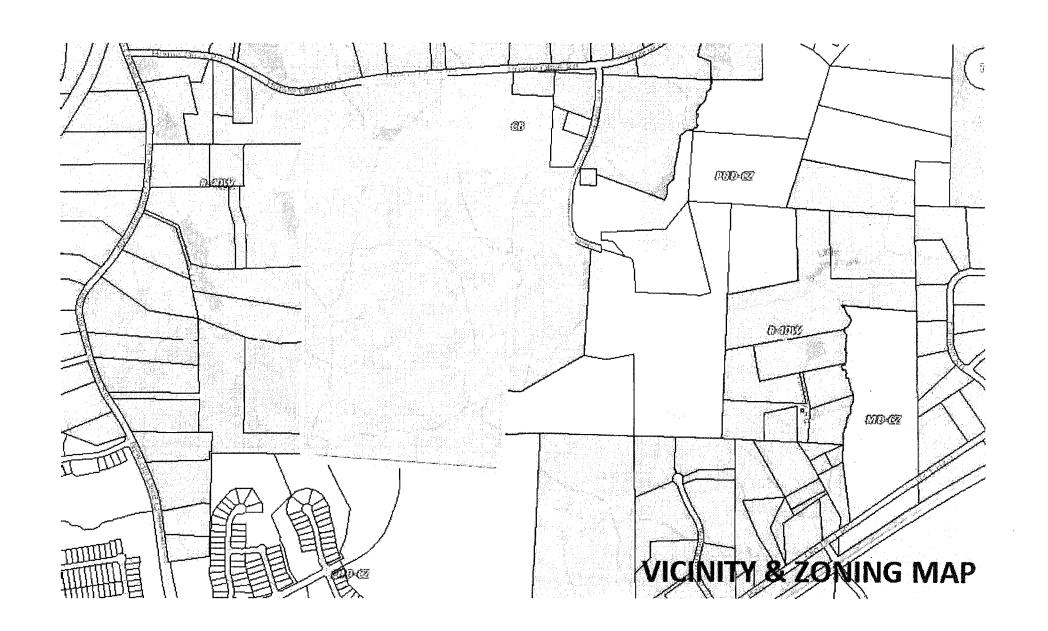

### PLANNED UNIT DEVELOPMENT APPLICATION This document is a public record under the North Carolina Public Records Act and may be published on the Town's website or disclosed to third parties. 19CZ21 Submittal Date: Application #: \$\$3,920 Fee Paid Check# PETITION TO AMEND THE OFFICIAL ZONING DISTRICT MAP Heelan Rezoning Project Name: 8824 & 8829 NEW HOPE FARM RD; 3108 & 3120 OLIVE FARM RD; & 0 HUMIE OLIVE RD Address(es): 0710-98-6889 & 0720- 07-5965, 09-2779, 09-3139, & 18-1967 PIN(s) 141.12 Acreage: PUD-ÇZ R-40W Proposed Zoning: Current Zoning: Low Density Residential & Medium Density Residential Current 2045 LUM Designation: No Change Requested 2045 LUM Designation: See next page for LUM amendment If any portion of the project is shown as mixed use (3 or more stripes on the 2045 Land Use Map) provide the following: Area classified as mixed use: Acreage: Area proposed as non-residential development: Acreage: Percent of mixed use area proposed as non-residential: Percent: Applicant Information Jason Barron - Attorney for M/I Homes of Raleigh, LLC Name: 1511 Sunday Drive | Ste 100 Address: -NC 27607 Raleigh State: City: Zip: 919-590-0371 jbarron@morningstarlawgroup.com Phone: E-mail: Owner Information See Attached Name: Address: Zip: City: State: E-mail: Phone: Agent Information M/I Homes of Raleigh, LLC Name: 1511 Sunday Drive | Ste 100 Addres: NC 27607 Raleigh City: State: Zip: 919-590-0371 jbarron@morningstarlawgroup.com