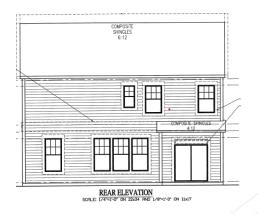

### PLANNED UNIT DEVELOPMENT APPLICATION This document is a public record under the North Carolina Public Records Act and may be published on the Town's website or disclosed to third parties. 19CZ21 Submittal Date: Application #: \$\$3,920 Fee Paid Check# PETITION TO AMEND THE OFFICIAL ZONING DISTRICT MAP Heelan Rezoning Project Name: 8824 & 8829 NEW HOPE FARM RD; 3108 & 3120 OLIVE FARM RD; & 0 HUMIE OLIVE RD Address(es): 0710-98-6889 & 0720- 07-5965, 09-2779, 09-3139, & 18-1967 PIN(s) 141.12 Acreage: PUD-ÇZ R-40W Proposed Zoning: Current Zoning: Low Density Residential & Medium Density Residential Current 2045 LUM Designation: No Change Requested 2045 LUM Designation: See next page for LUM amendment If any portion of the project is shown as mixed use (3 or more stripes on the 2045 Land Use Map) provide the following: Area classified as mixed use: Acreage: Area proposed as non-residential development: Acreage: Percent of mixed use area proposed as non-residential: Percent: Applicant Information Jason Barron - Attorney for M/I Homes of Raleigh, LLC Name: 1511 Sunday Drive | Ste 100 Address: -NC 27607 Raleigh State: City: Zip: 919-590-0371 jbarron@morningstarlawgroup.com Phone: E-mail: Owner Information See Attached Name: Address: Zip: City: State: E-mail: Phone: Agent Information M/I Homes of Raleigh, LLC Name: 1511 Sunday Drive | Ste 100 Addres: NC 27607 Raleigh City: State: Zip: 919-590-0371 jbarron@morningstarlawgroup.com