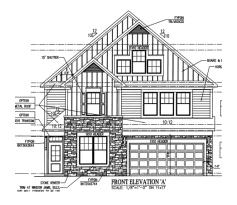

FIRST LIFT OF ASPHALT IS PASSABLE BY VEHICLES, TEMPORARY STREET SIGNS ARE REQUIRED.
- 6. INSTALLATION OF SILT FENCE SHALL MAINTAIN 3' OF CLEARANCE AROUND FIRE HYDRANTS.
- 7. THE FUTURE LOCATIONS FOR WATER AND SEWER MAINS ARE APPROXIMATE AND SHALL BE DESCRIBED IN MORE DETAIL AT THE TIME OF MASTER PLANS. THESE UTILITY LOCATIONS ARE ILLUSTRATIVE TO SHOW CONNECTIONS AND SIZING.
- 8. ANY REQUIRED UTILITY CONNECTIONS TO SURROUNDING PROPERTIES AND PUBLIC R/W SHALL BE ALLOWED THROUGH ALL PERIMETER BUFFERS.
- 9. CONTACT FOR TOWN OF APEX ELECTRIC UTILITIES IS RODNEY SMITH AT 919-249-3342.

  10. THIS DEVELOPMENT SHALL USE FULL TOWN OF APEX SERVICES INCLUDING WATER, SEWER AND ELECTRICITY
- 11. ALL UTILITY INFRASTRUCTURE SHALL MEET CURRENT TOWN OF APEX WATER AND SEWER MASTER PLANS.















































## REAR ELEVATION 'B'



LEFT ELEVATION 'B'









REAR ELEVATION 'B'

















Side Elevation - A1









Front Elevation - C2







Side Elevation - C1





# Townhome Elevations, Illustrative