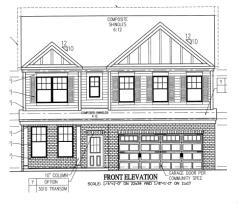

### PLANNED UNIT DEVELOPMENT APPLICATION This document is a public record under the North Carolina Public Records Act and may be published on the Town's website or disclosed to third parties. 19CZ21 Submittal Date: Application #: \$\$3,920 Fee Paid Check# PETITION TO AMEND THE OFFICIAL ZONING DISTRICT MAP Heelan Rezoning Project Name: 8824 & 8829 NEW HOPE FARM RD; 3108 & 3120 OLIVE FARM RD; & 0 HUMIE OLIVE RD Address(es): 0710-98-6889 & 0720- 07-5965, 09-2779, 09-3139, & 18-1967 PIN(s) 141.12 Acreage: PUD-ÇZ R-40W Proposed Zoning: Current Zoning: Low Density Residential & Medium Density Residential Current 2045 LUM Designation: No Change Requested 2045 LUM Designation: See next page for LUM amendment If any portion of the project is shown as mixed use (3 or more stripes on the 2045 Land Use Map) provide the following: Area classified as mixed use: Acreage: Area proposed as non-residential development: Acreage: Percent of mixed use area proposed as non-residential: Percent: Applicant Information Jason Barron - Attorney for M/I Homes of Raleigh, LLC Name: 1511 Sunday Drive | Ste 100 Address: -NC 27607 Raleigh State: City: Zip: 919-590-0371 jbarron@morningstarlawgroup.com Phone: E-mail: Owner Information See Attached Name: Address: Zip: City: State: E-mail: Phone: Agent Information M/I Homes of Raleigh, LLC Name: 1511 Sunday Drive | Ste 100 Addres: NC 27607 Raleigh City: State: Zip: 919-590-0371 jbarron@morningstarlawgroup.com