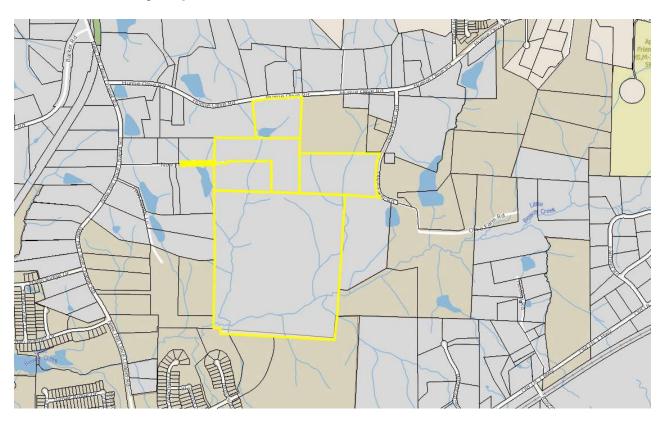

### PLANNED UNIT DEVELOPMENT APPLICATION This document is a public record under the North Carolina Public Records Act and may be published on the Town's website or disclosed to third parties. 19CZ21 Submittal Date: Application #: \$\$3,920 Fee Paid Check# PETITION TO AMEND THE OFFICIAL ZONING DISTRICT MAP Heelan Rezoning Project Name: 8824 & 8829 NEW HOPE FARM RD; 3108 & 3120 OLIVE FARM RD; & 0 HUMIE OLIVE RD Address(es): 0710-98-6889 & 0720- 07-5965, 09-2779, 09-3139, & 18-1967 PIN(s) 141.12 Acreage: PUD-ÇZ R-40W Proposed Zoning: Current Zoning: Low Density Residential & Medium Density Residential Current 2045 LUM Designation: No Change Requested 2045 LUM Designation: See next page for LUM amendment If any portion of the project is shown as mixed use (3 or more stripes on the 2045 Land Use Map) provide the following: Area classified as mixed use: Acreage: Area proposed as non-residential development: Acreage: Percent of mixed use area proposed as non-residential: Percent: Applicant Information Jason Barron - Attorney for M/I Homes of Raleigh, LLC Name: 1511 Sunday Drive | Ste 100 Address: -NC 27607 Raleigh State: City: Zip: 919-590-0371 jbarron@morningstarlawgroup.com Phone: E-mail: Owner Information See Attached Name: Address: Zip: City: State: E-mail: Phone: Agent Information M/I Homes of Raleigh, LLC Name: 1511 Sunday Drive | Ste 100 Addres: NC 27607 Raleigh City: State: Zip: 919-590-0371 jbarron@morningstarlawgroup.com

# **Property Owners**

| PIN          | Owner                               | Mailing<br>Address       | City, State<br>Zip        | Deed<br>Acres | Site Address                |
|--------------|-------------------------------------|--------------------------|---------------------------|---------------|-----------------------------|
| 0710-98-6889 | KASTELBERG, HENRY<br>STEVEN         | 8824 NEW<br>HOPE FARM RD | NEW HILL NC<br>27562-9178 | 8.86          | 8824 NEW<br>HOPE FARM<br>RD |
| 0720-07-5965 | CAROL B HEELAN IRREVOCABLE TRUST    | 12940<br>DORMAN RD       | PINEVILLE NC 28134-9386   | 91            | 3120 OLIVE<br>FARM RD       |
| 0720-18-1967 | c/o GEORGE HEELAN<br>TRUSTEE        | APT 2206                 |                           | 16.77         | 3108 OLIVE<br>FARM RD       |
| 0720-09-2779 | CICIN, JERFI CICIN, LISA            | 104 CORSICA<br>LN        | CARY NC<br>27511-6476     | 9.49          | 0 HUMIE<br>OLIVE RD         |
| 0720-09-3139 | PEART, EDWARD A PEART,<br>DEBORAH N | 8829 NEW<br>HOPE FARM RD | NEW HILL NC<br>27562-9179 | 15            | 8829 NEW<br>HOPE FARM<br>RD |