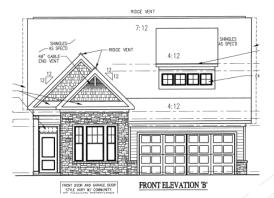

IS PASSABLE BY VEHICLES, TEMPORARY STREET SIGNS ARE REQUIRED.
- 6. INSTALLATION OF SILT FENCE SHALL MAINTAIN 3' OF CLEARANCE AROUND FIRE HYDRANTS.
- 7. THE FUTURE LOCATIONS FOR WATER AND SEWER MAINS ARE APPROXIMATE AND SHALL BE DESCRIBED IN MORE DETAIL AT THE TIME OF MASTER PLANS. THESE UTILITY LOCATIONS ARE ILLUSTRATIVE TO SHOW CONNECTIONS AND SIZING.
- 8. ANY REQUIRED UTILITY CONNECTIONS TO SURROUNDING PROPERTIES AND PUBLIC R/W SHALL BE ALLOWED THROUGH ALL PERIMETER BUFFERS.
- 9. CONTACT FOR TOWN OF APEX ELECTRIC UTILITIES IS RODNEY SMITH AT 919-249-3342.

  10. THIS DEVELOPMENT SHALL USE FULL TOWN OF APEX SERVICES INCLUDING WATER, SEWER AND ELECTRICITY
- 11. ALL UTILITY INFRASTRUCTURE SHALL MEET CURRENT TOWN OF APEX WATER AND SEWER MASTER PLANS.















































## REAR ELEVATION 'B'



LEFT ELEVATION 'B'









REAR ELEVATION 'B'

















Side Elevation - A1









Front Elevation - C2







Side Elevation - C1





# Townhome Elevations, Illustrative