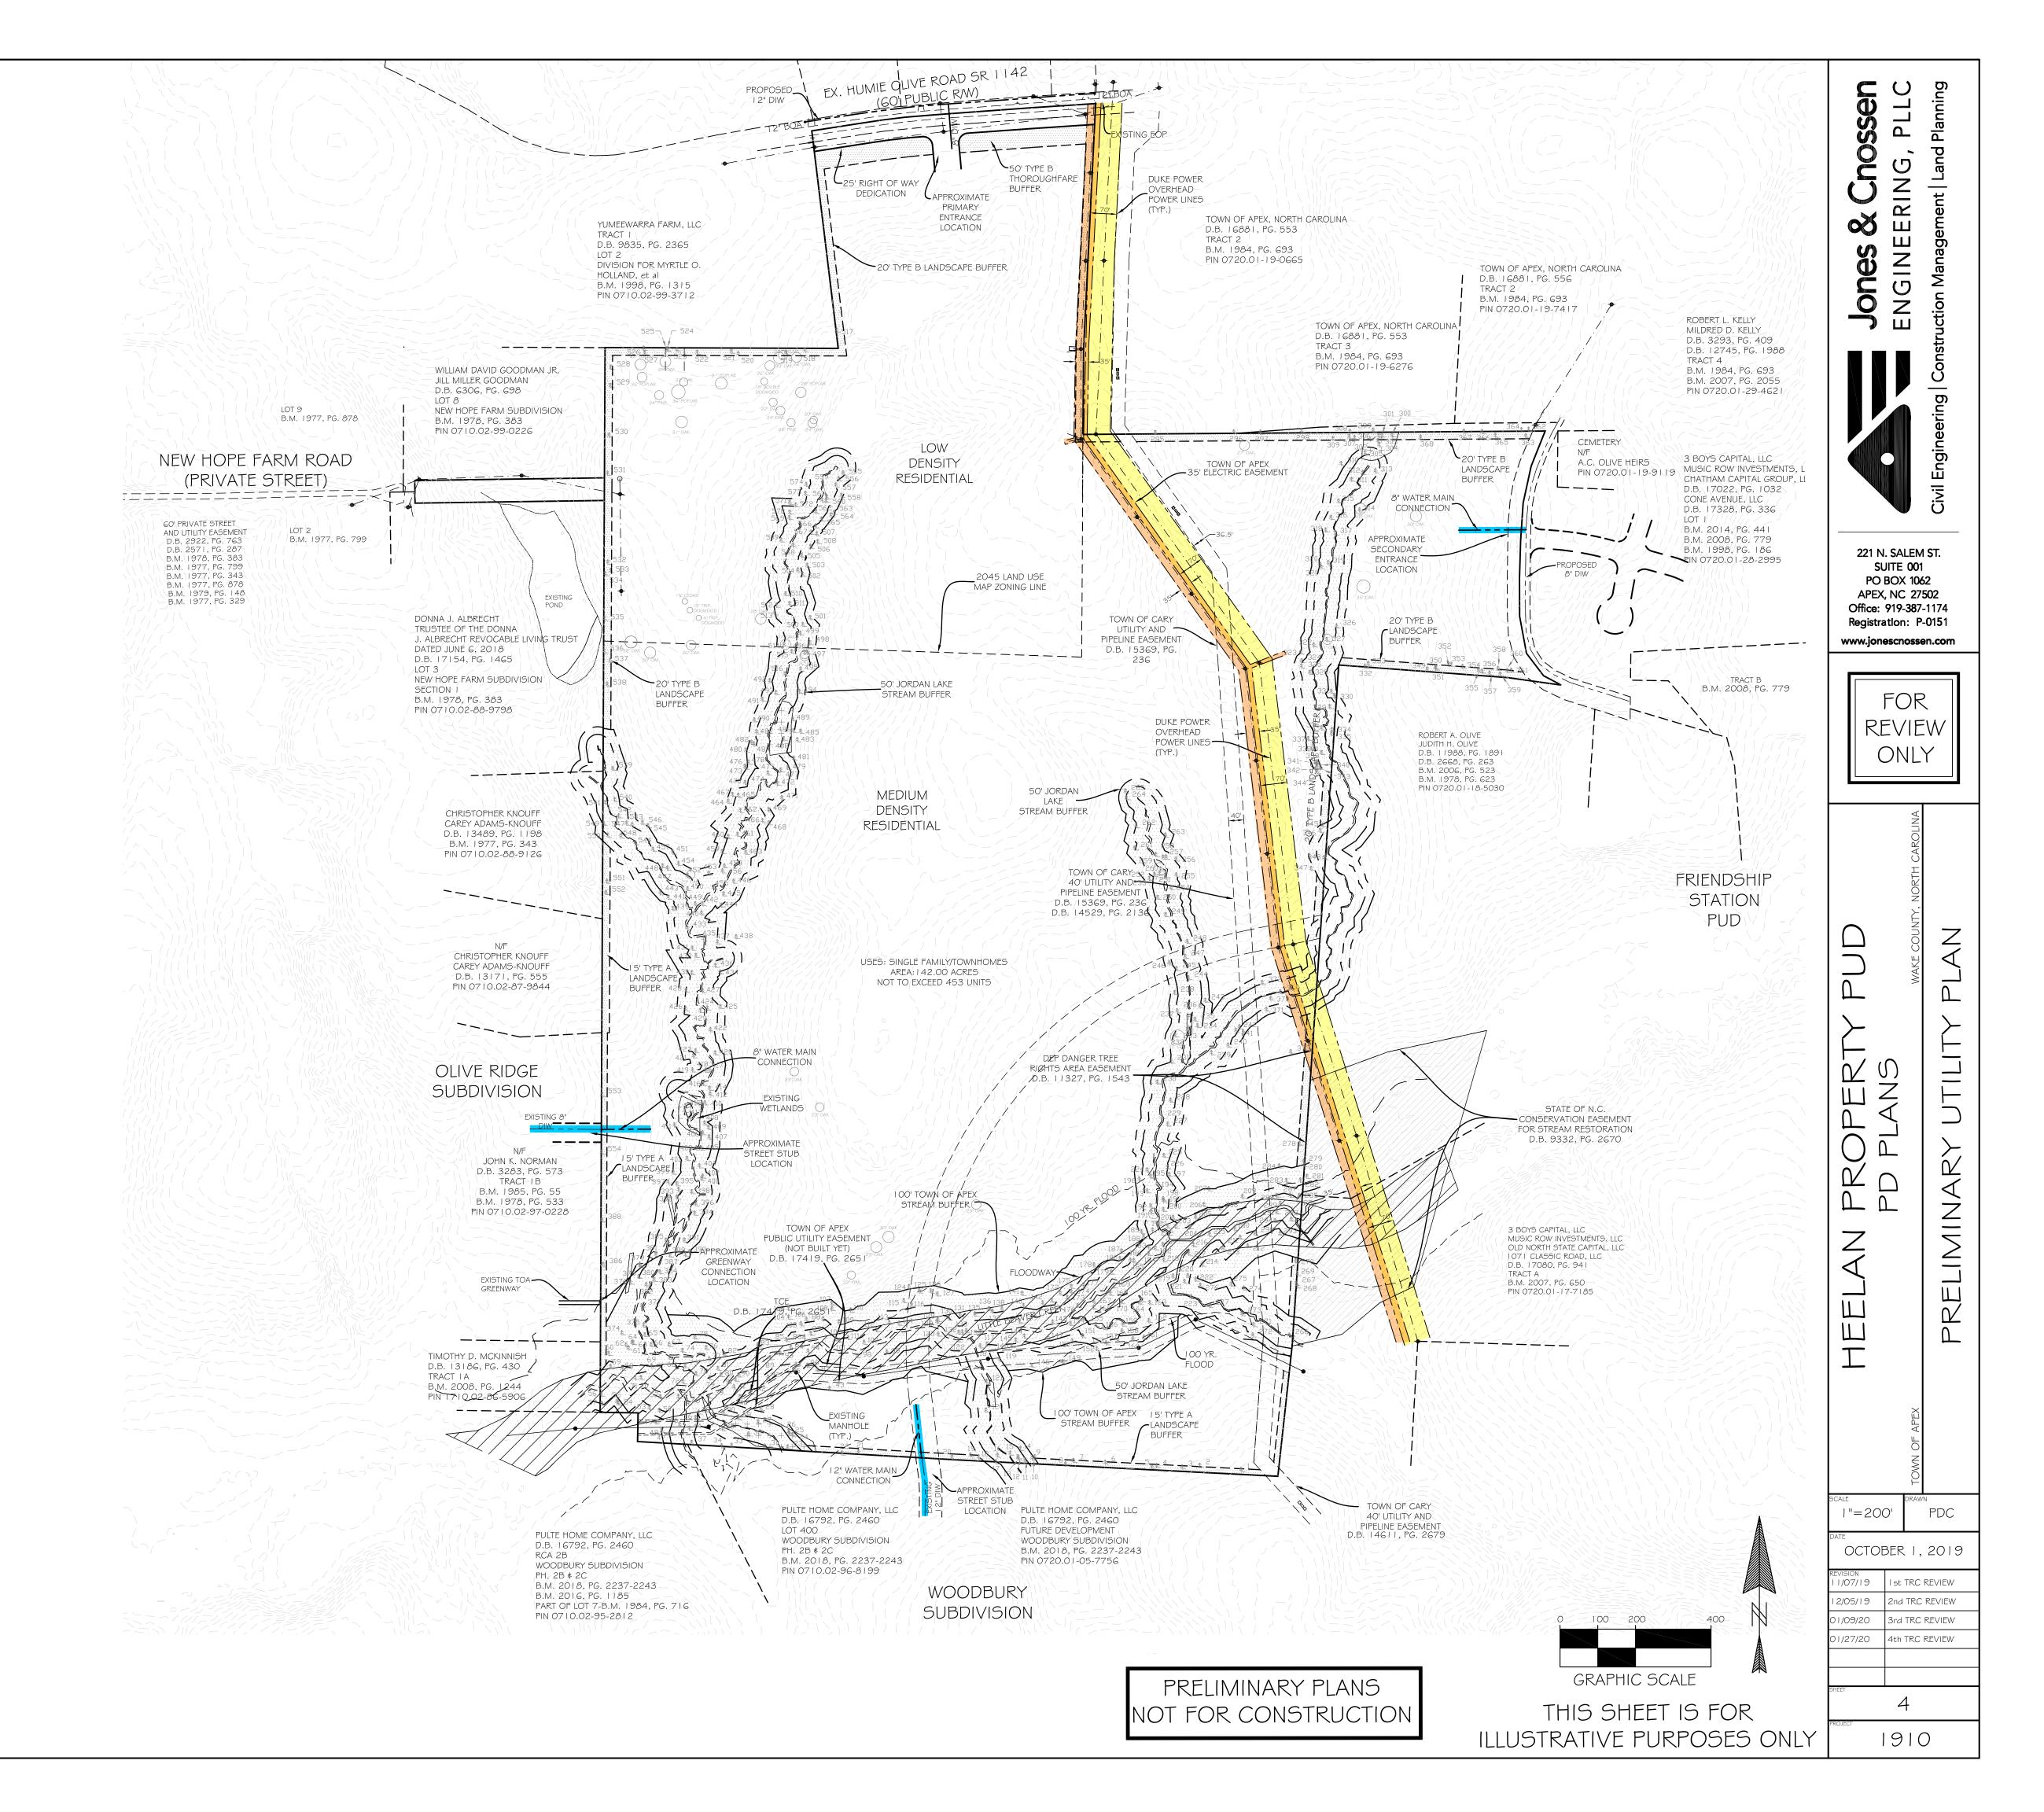

### PLANNED UNIT DEVELOPMENT APPLICATION This document is a public record under the North Carolina Public Records Act and may be published on the Town's website or disclosed to third parties. 19CZ21 Submittal Date: Application #: \$\$3,920 Fee Paid Check# PETITION TO AMEND THE OFFICIAL ZONING DISTRICT MAP Heelan Rezoning Project Name: 8824 & 8829 NEW HOPE FARM RD; 3108 & 3120 OLIVE FARM RD; & 0 HUMIE OLIVE RD Address(es): 0710-98-6889 & 0720- 07-5965, 09-2779, 09-3139, & 18-1967 PIN(s) 141.12 Acreage: PUD-ÇZ R-40W Proposed Zoning: Current Zoning: Low Density Residential & Medium Density Residential Current 2045 LUM Designation: No Change Requested 2045 LUM Designation: See next page for LUM amendment If any portion of the project is shown as mixed use (3 or more stripes on the 2045 Land Use Map) provide the following: Area classified as mixed use: Acreage: Area proposed as non-residential development: Acreage: Percent of mixed use area proposed as non-residential: Percent: Applicant Information Jason Barron - Attorney for M/I Homes of Raleigh, LLC Name: 1511 Sunday Drive | Ste 100 Address: -NC 27607 Raleigh State: City: Zip: 919-590-0371 jbarron@morningstarlawgroup.com Phone: E-mail: Owner Information See Attached Name: Address: Zip: City: State: E-mail: Phone: Agent Information M/I Homes of Raleigh, LLC Name: 1511 Sunday Drive | Ste 100 Addres: NC 27607 Raleigh City: State: Zip: 919-590-0371 jbarron@morningstarlawgroup.com