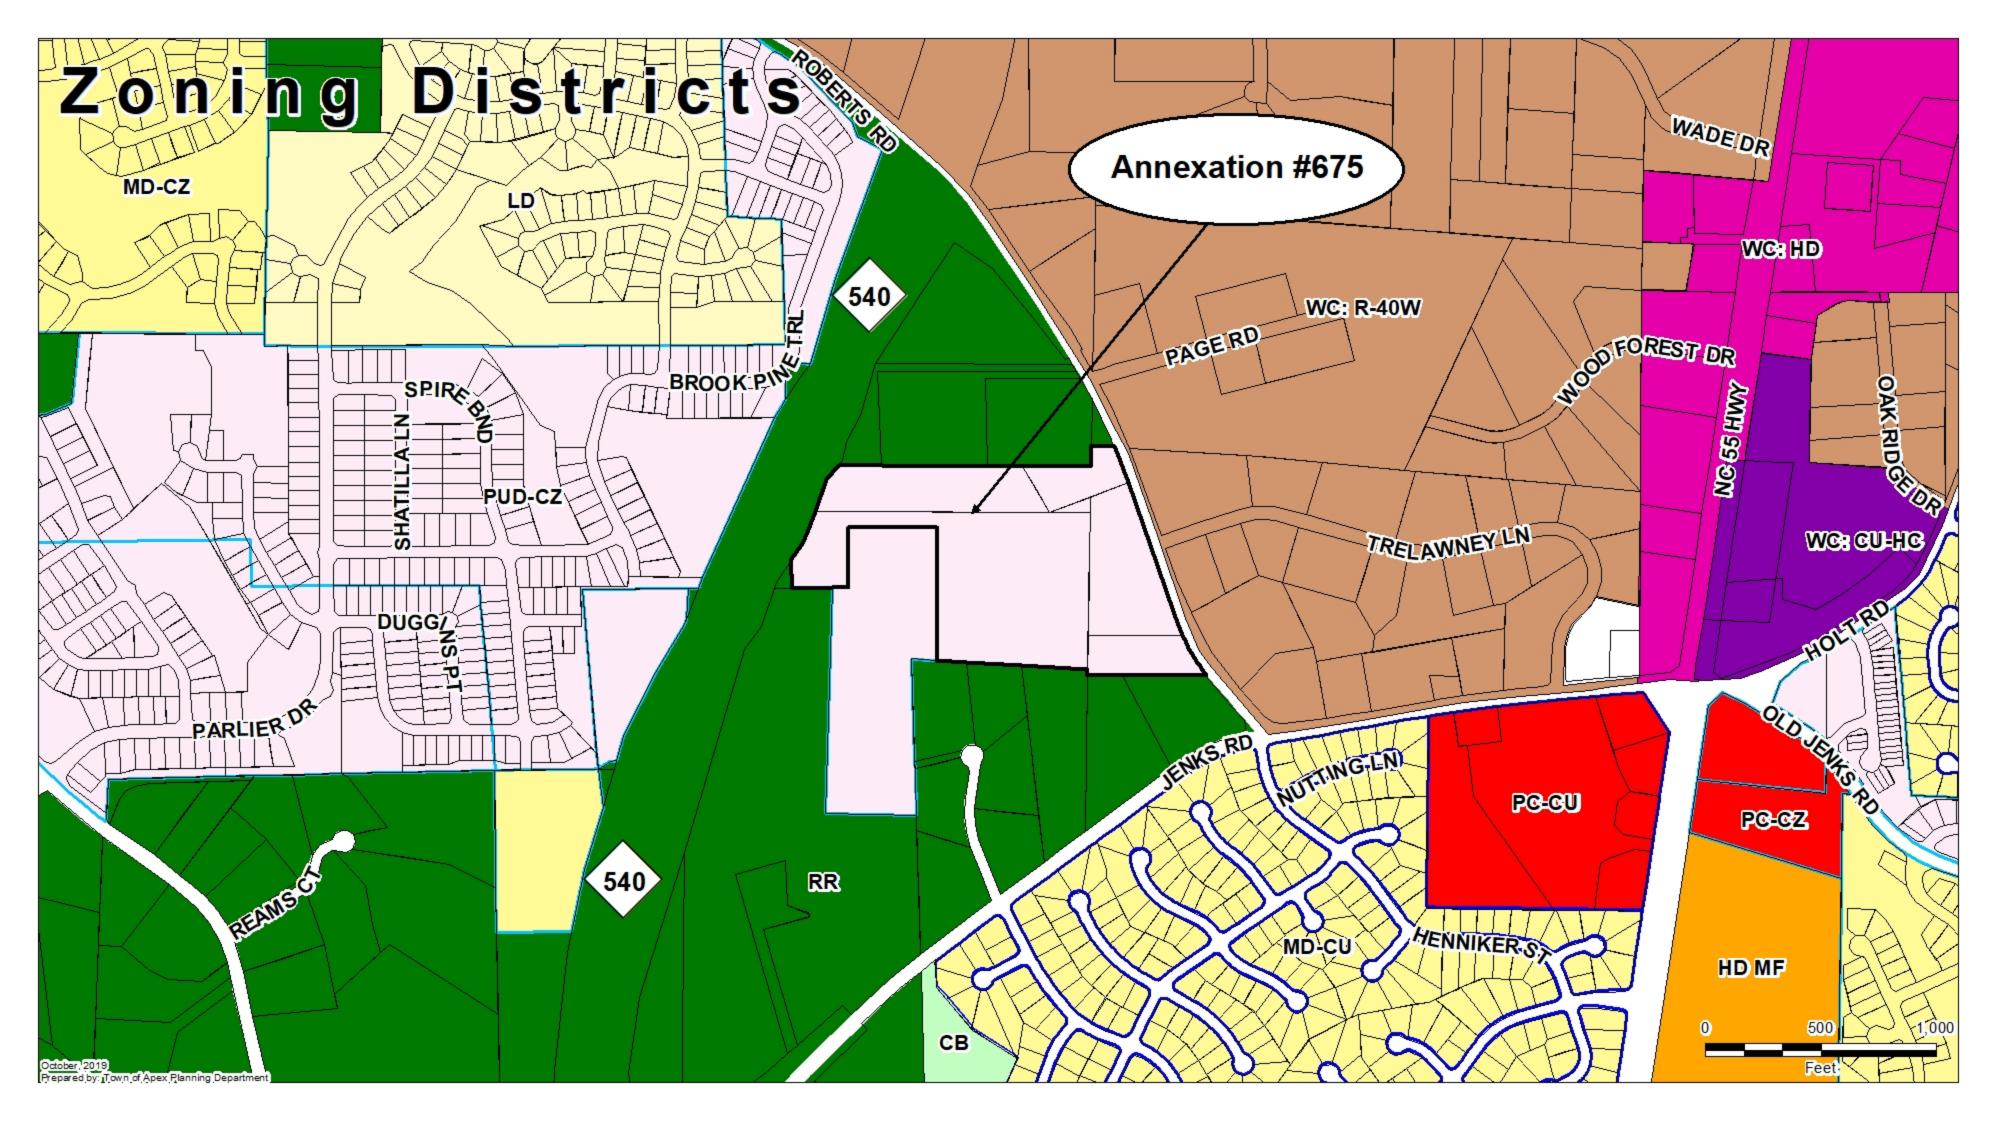

## ROBERTS ROAD ASSEMBLAGE ANNEXATION AREA

All that tract, piece or parcel of land lying and being situated in the Township of White Oak, Town of Apex, County of Wake, and State of North Carolina; being more particularly bounded and described as follows: