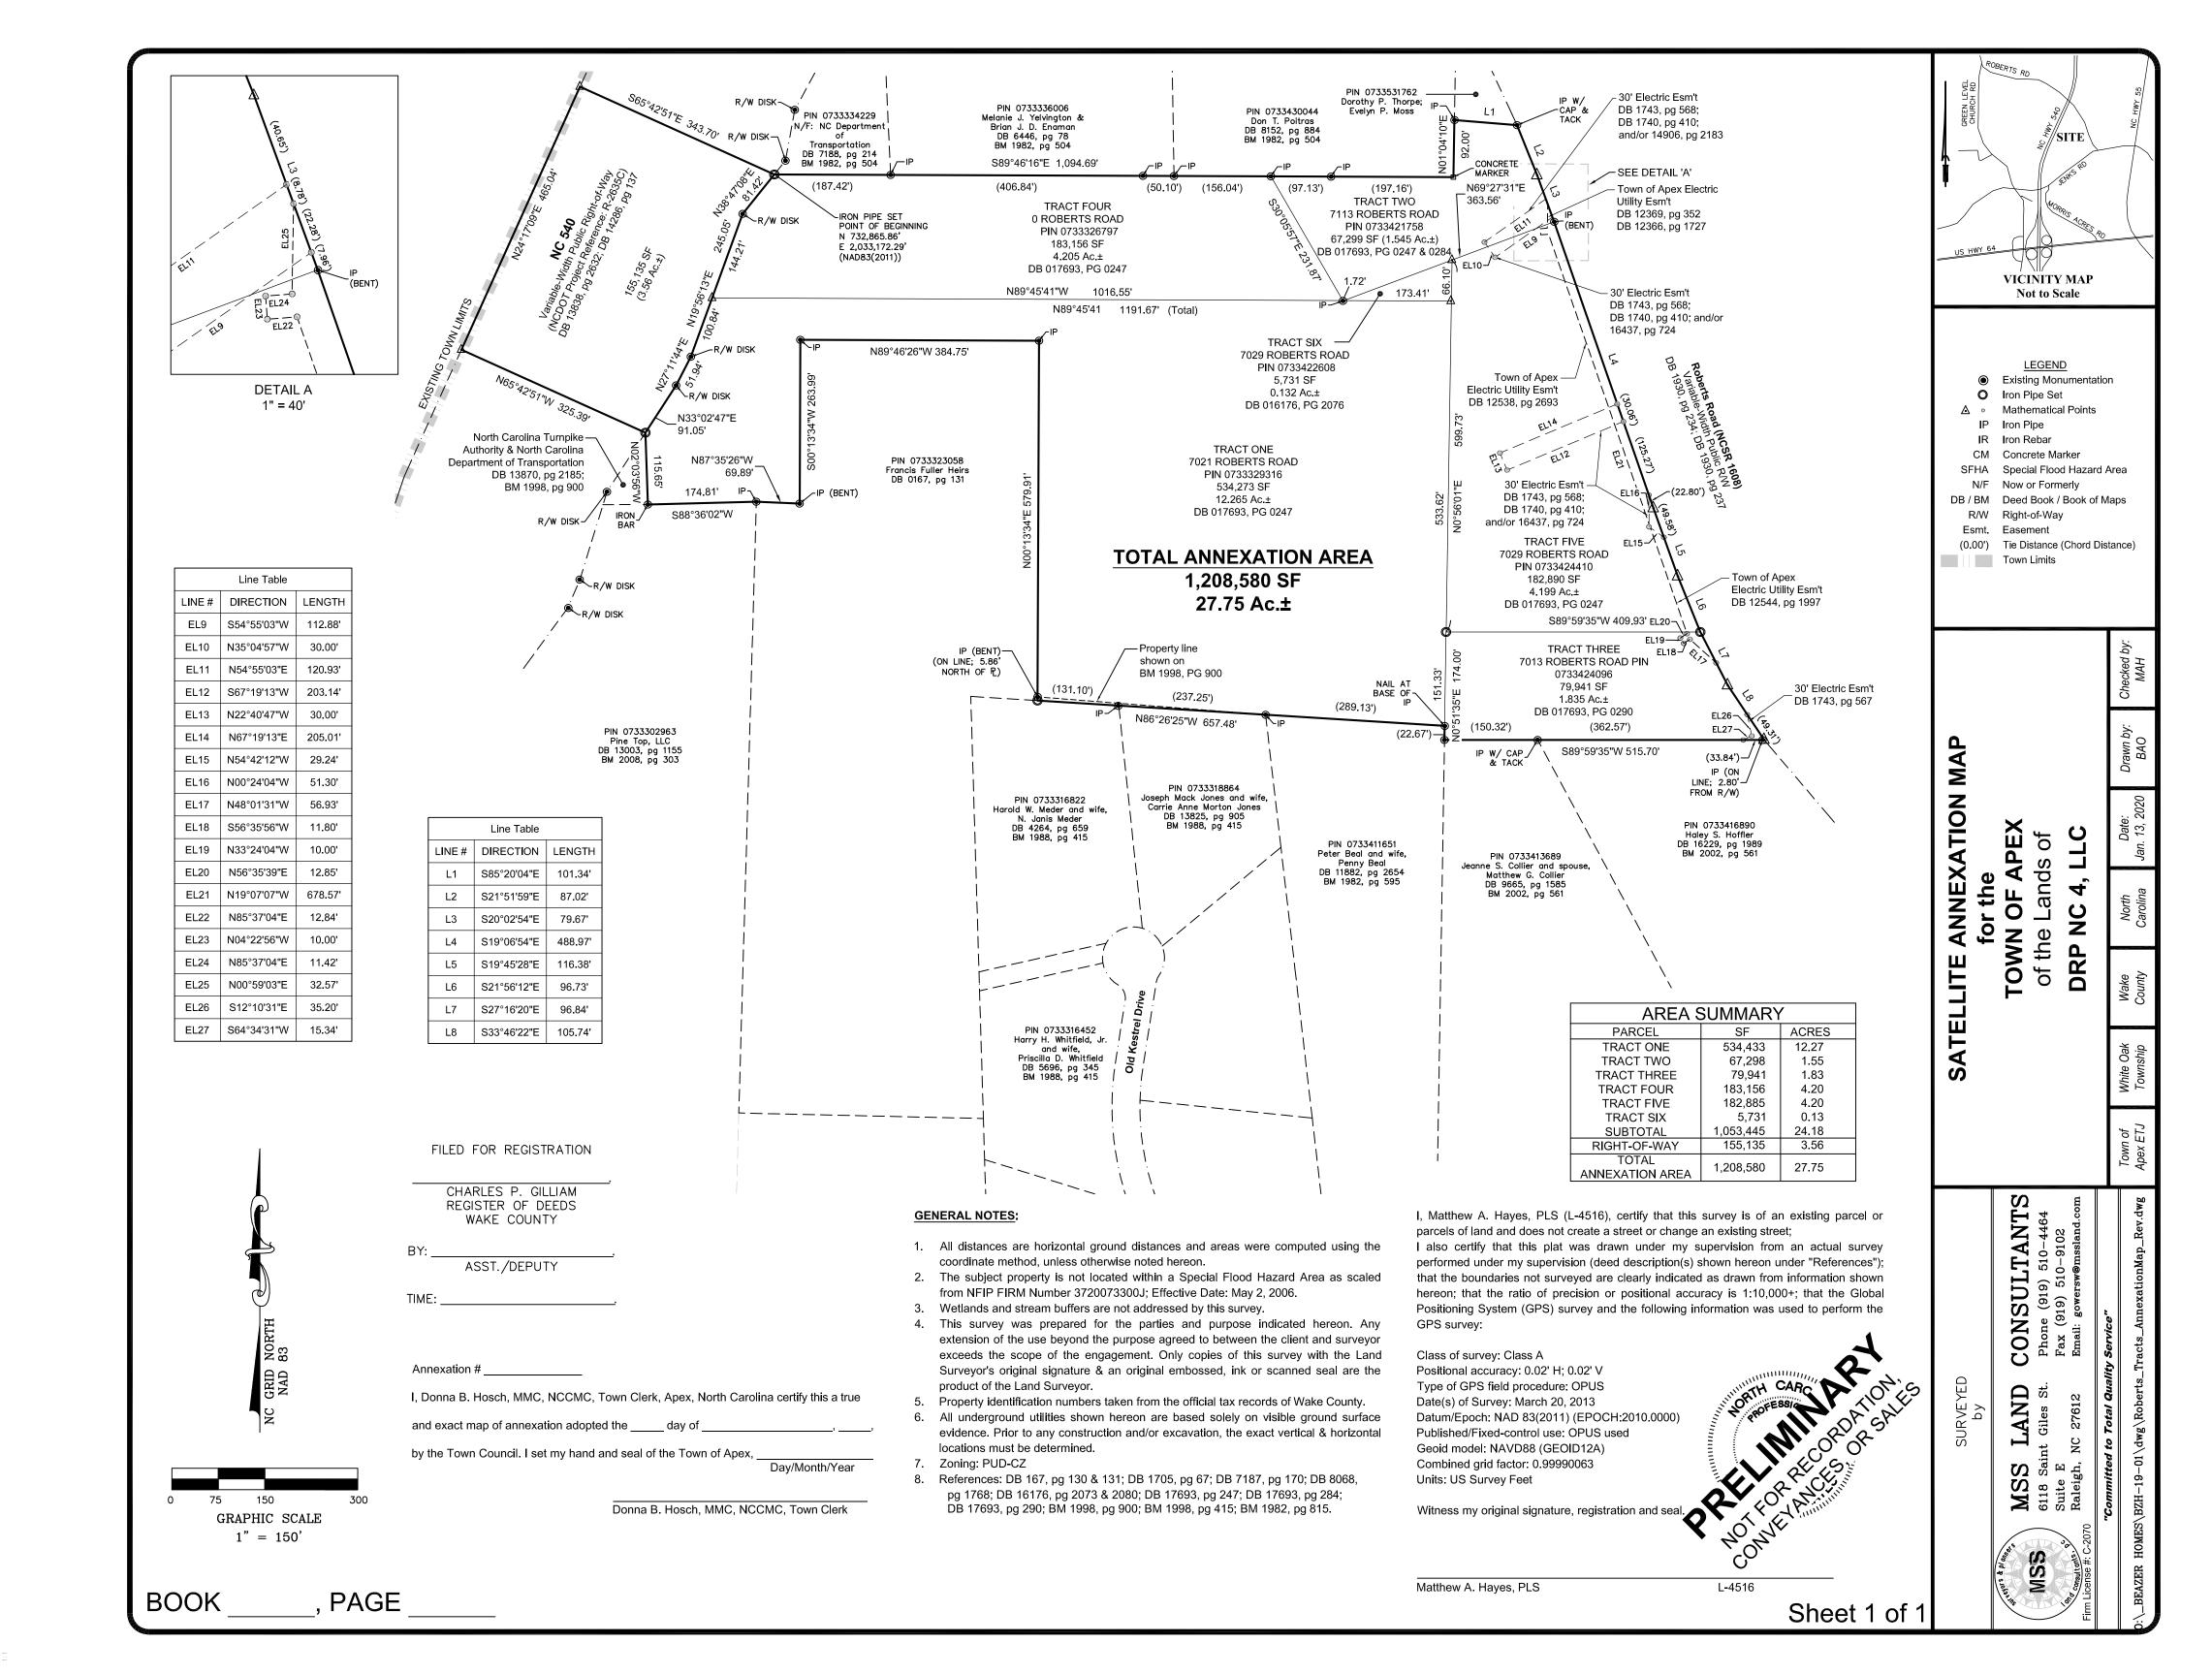

## ROBERTS ROAD ASSEMBLAGE ANNEXATION AREA

All that tract, piece or parcel of land lying and being situated in the Township of White Oak, Town of Apex, County of Wake, and State of North Carolina; being more particularly bounded and described as follows:

BEGINNING at a point marked by an iron pipe set on the southeastern right-ofway margin of NC 540 (an existing variable-width public right-of-way (NCDOT Project Reference: R-2635C; Deed Book 13838, pg 2632; Deed Book 14286, page 137)); said point also located on a southern line of lands of, now or formerly, NC Department of Transportation (Deed Book 7188, page 214; Book of Maps 1982, page 504); said point also being the POINT OR PLACE OF BEGINNING and having an North Carolina state plane coordinate of N 732,865.86'; E 2,033,172.29' (NAD 83 (2011)); thence; from said point of beginning, along said lands of NC Department of Transportation, and along lands of, now or formerly, Melanie J. Yelvington and Brian J.D. Enaman (Deed Book 6446, page 78), and along lands of, now or formerly, Don T. Poitras (Deed Book 8152, page 884), S 89°-46'-16" E 800.40' to an existing iron pipe; thence, continuing along said lands of Poitras, the following two courses: 1) S 89°-46'-16" E 294.29' to an existing concrete marker; 2) N 01°-04'-10" E 92.00' to an existing iron pipe marking a southwestern corner of lands of, now or formerly, Dorothy P. Thorpe and Evelyn P. Moss; thence, along said lands of Thorpe and Moss, S 85°-20'-04" E 101.34' to an existing iron pipe with cap and tack located on the southwestern right-of-way margin of Roberts Road (NCSR 1608) (an existing variablewidth public right-of-way (Deed Book 1930, page 234; Deed Book 1930, page 237)); thence, along the southwestern right-of-way margin of Roberts Road, the following seven courses: 1) S 21°-51′-59" E 87.02' to a point; 2) S 20°-02′-54" E 79.67' an existing bent iron pipe; 3) S 19°-06'-54" E 488.97' to a point; 4) S 19°-45'-28" E 116.38' to a point; 5) S 21°-56'-12" E 96.73' to a point marked by an iron pipe set; 6) S 27°-16'-20" E 96.84' to a point; 7) S 33°-46'-22" E 105.74' to a point; said point being a northeastern corner of lands of, now or formerly, Haley S. Hoffler (Deed Book 16229, page 1989; Book of Maps 2002, page 561); thence, along said lands of Hoffler, and along lands of, now or formerly, Jeanne S. Collier and spouse, Matthew G. Collier (Deed Book 9665, page 1585), S 89°-59'-35" W 515.70' to an existing leaning iron pipe located in an eastern line of lands of, now or formerly, Peter Beal and wife, Penny Beal (Deed Book 11882, page 2654; Book of Maps

## ROBERTS ROAD ASSEMBLAGE ANNEXATION AREA

1982, page 595); thence, along said lands of Beal, N 00°-51'-35" E 22.67' to a nail at the base of an existing iron pipe; thence, continuing along said lands of Beal, and along lands of, now or formerly, Joseph Mack Jones and wife, Carrie Anne Morton Jones (Deed Book 13825, page 905; Book of Maps 1988, page 415), and along lands of, now or formerly, Harold W. Meder and wife, N. Janis Meder (Deed Book 4264, page 659), N 86°-26'-25" W 657.48' to an iron pipe set; said point lying on an easterly line of lands of, now or formerly, Francis Fuller Heirs (Deed Book 0167, page 131), thence along said lands of, now or formerly, Francis Fuller Heirs, the following four courses: 1) N00°-13'-34" E 579.91' to an existing iron pipe; 2) N89°-46'-26" W 384.75' to an existing iron pipe; 3) S 00°-13'-34" W 263.99' to an existing bent iron pipe; 4) N 87°-35'-26" W 69.89' to an existing iron pipe marking the northeastern corner of lands of Pine Top, LLC (Deed Book 13003, page 1155; Book of Maps 2008, page 303); thence, along said lands of Pine Top, S 88°-36'-02" W 174.81' to an existing iron bar marking a southeastern corner of lands of, now or formerly, North Carolina Turnpike Authority (NCTA) & North Carolina Department of Transportation (NCDOT) (Deed Book 13870, page 2185; Book of Maps 1998, page 900); thence along said lands of NCTA and NCDOT, N 02°-03'-56" W 115.65' to an iron pipe set on the southeastern right-of-way margin of NC 540; thence, along the southeastern rightof-way margin of NC 540, the following four courses: 1) N 33°-02'-47" E 91.05' to an existing right-of-way disk; 2) N 27°-11'-44" E 51.94' to an existing right-of-way disk; 3) N 19°-56'-13" E 245.05' to an existing right-of-way disk; 4) N 38°-47'-08" E 81.42' to the point or place of beginning; containing 1,053,445 square feet, or 24.184 acres of land, more or less, as shown on a PRELIMINARY survey titled "SATELLITE ANNEXATION FOR THE TOWN OF APEX of the Lands of DRP NC 4, LLC", dated January 13, 2020, and prepared by MSS Land Consultants, PC.

Together With that part of NC 540 Variable Width Public Right of Way more particularly described as follows:

BEGINNING at a point marked by an iron pipe set on the southeastern right-of-way margin of NC 540 (an existing variable-width public right-of-way (NCDOT Project Reference: R-2635C; Deed Book 13838, pg 2632; Deed Book 14286, page 137)); said point

## ROBERTS ROAD ASSEMBLAGE ANNEXATION AREA

also located on a southern line of lands of, now or formerly, NC Department of Transportation (Deed Book 7188, page 214; Book of Maps 1982, page 504); said point also being the POINT OR PLACE OF BEGINNING and having an North Carolina state plane coordinate of N 732,865.86'; E 2,033,172.29' (NAD 83 (2011)); thence; from said point of beginning, along said southeastern right-of-way margin of NC 540 the following four (4) courses; 1) S 38°-47'-08" W 81.42' to an existing right-of-way disk; 2) S 19°-56'-13" W 245.05' to an existing right-of-way disk; 3) S 27°-11'-44" W 51.94' to an existing right-ofway disk; 4) S 33°-02'-47" W 91.05' to an iron pipe set marking the northernmost corner of lands of, now or formerly, North Carolina Turnpike Authority (NCTA) & North Carolina Department of Transportation (NCDOT) (Deed Book 13870, page 2185; Book of Maps 1998, page 900); thence departing said southeastern margin of NC 540 N 65°-42'51" W 325.39' to a point on the northwestern right-of-way margin of said NC 540; thence along said northwestern margin N 24°17′09" E 465.04'; thence S 65°42′51" E 343.70' to the point or place of beginning. Containing 155,135 square feet, or 3.56 acres of land, more or less, as shown on a PRELIMINARY survey titled "SATELLITE ANNEXATION FOR THE TOWN OF APEX of the Lands of DRP NC 4, LLC", dated January 13, 2020, and prepared by MSS Land Consultants, PC.