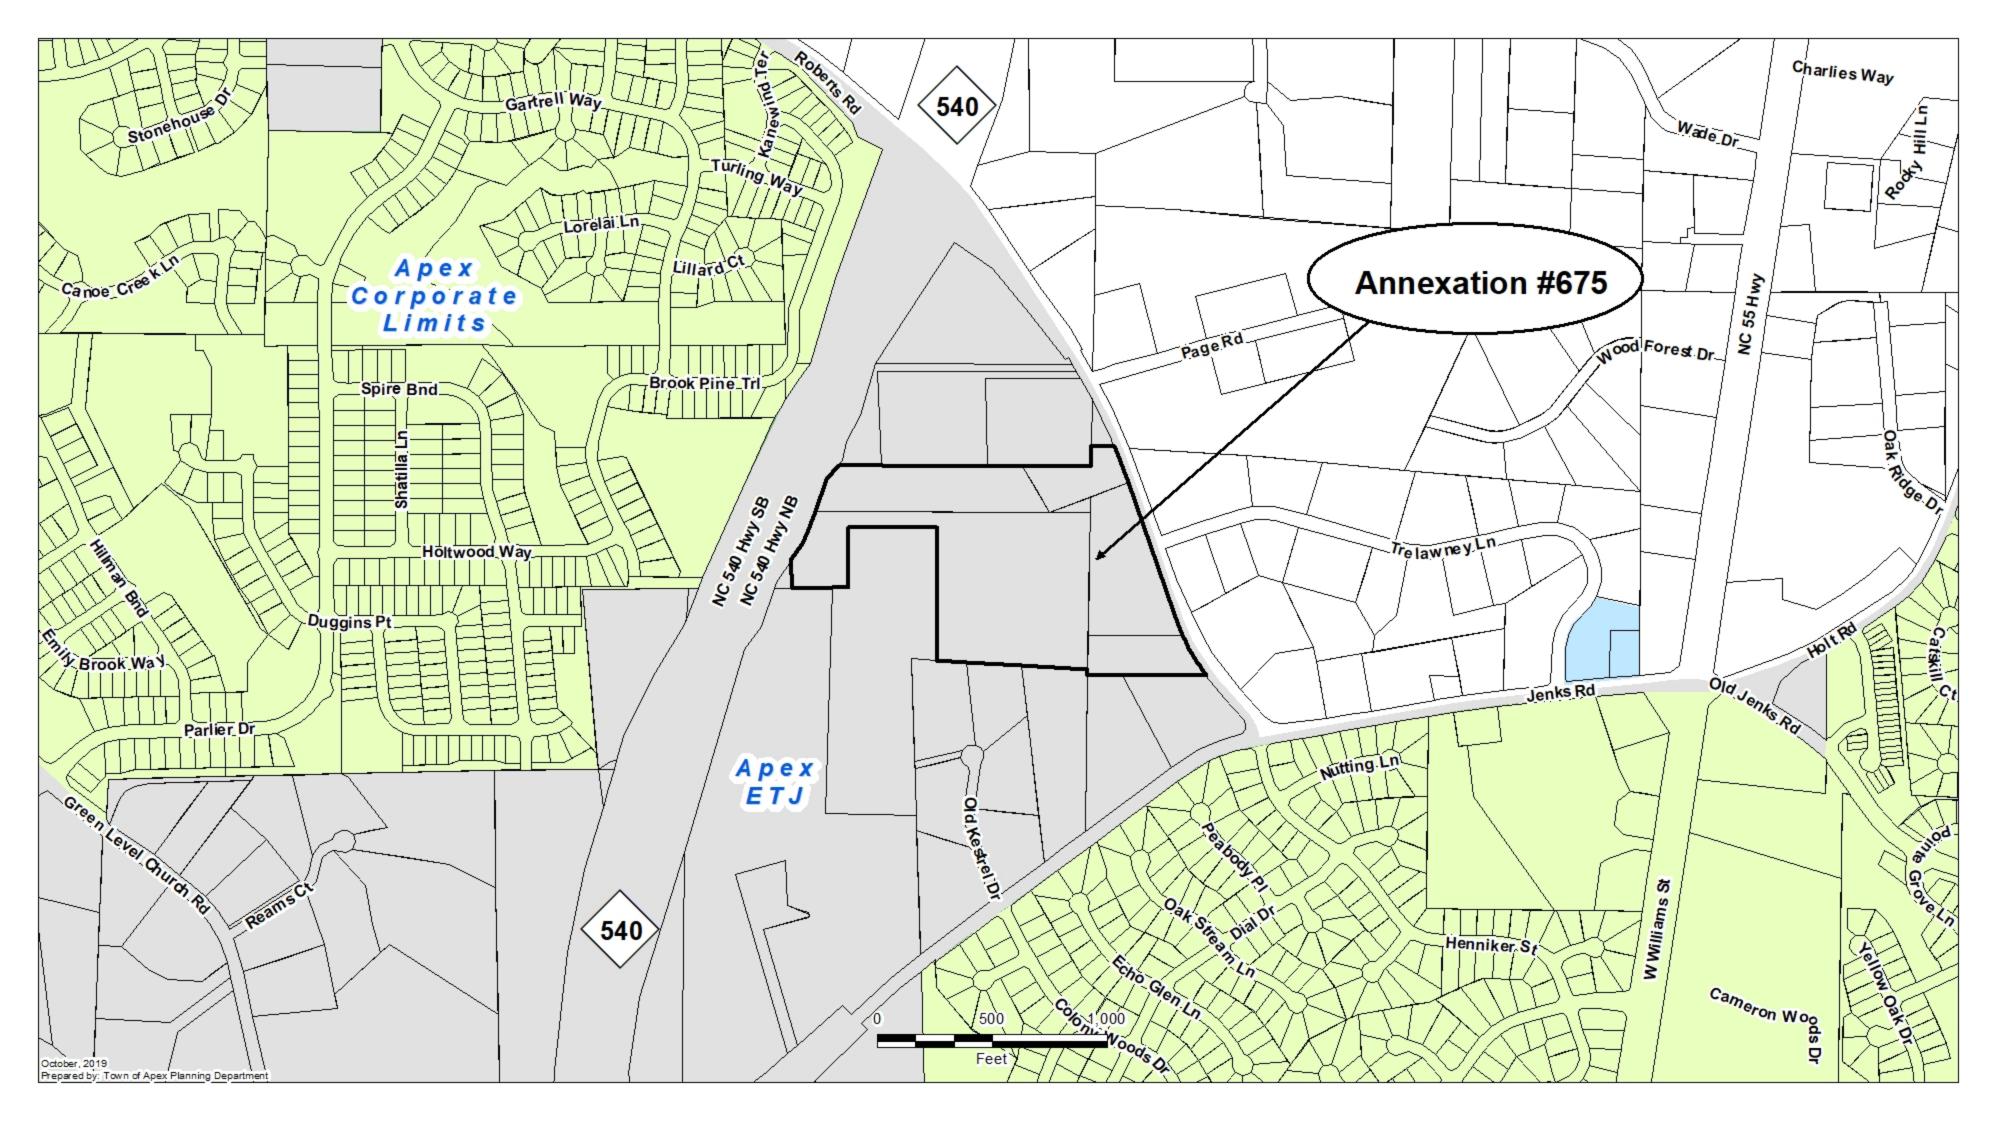

## ROBERTS ROAD ASSEMBLAGE ANNEXATION AREA

All that tract, piece or parcel of land lying and being situated in the Township of White Oak, Town of Apex, County of Wake, and State of North Carolina; being more particularly bounded and described as follows: