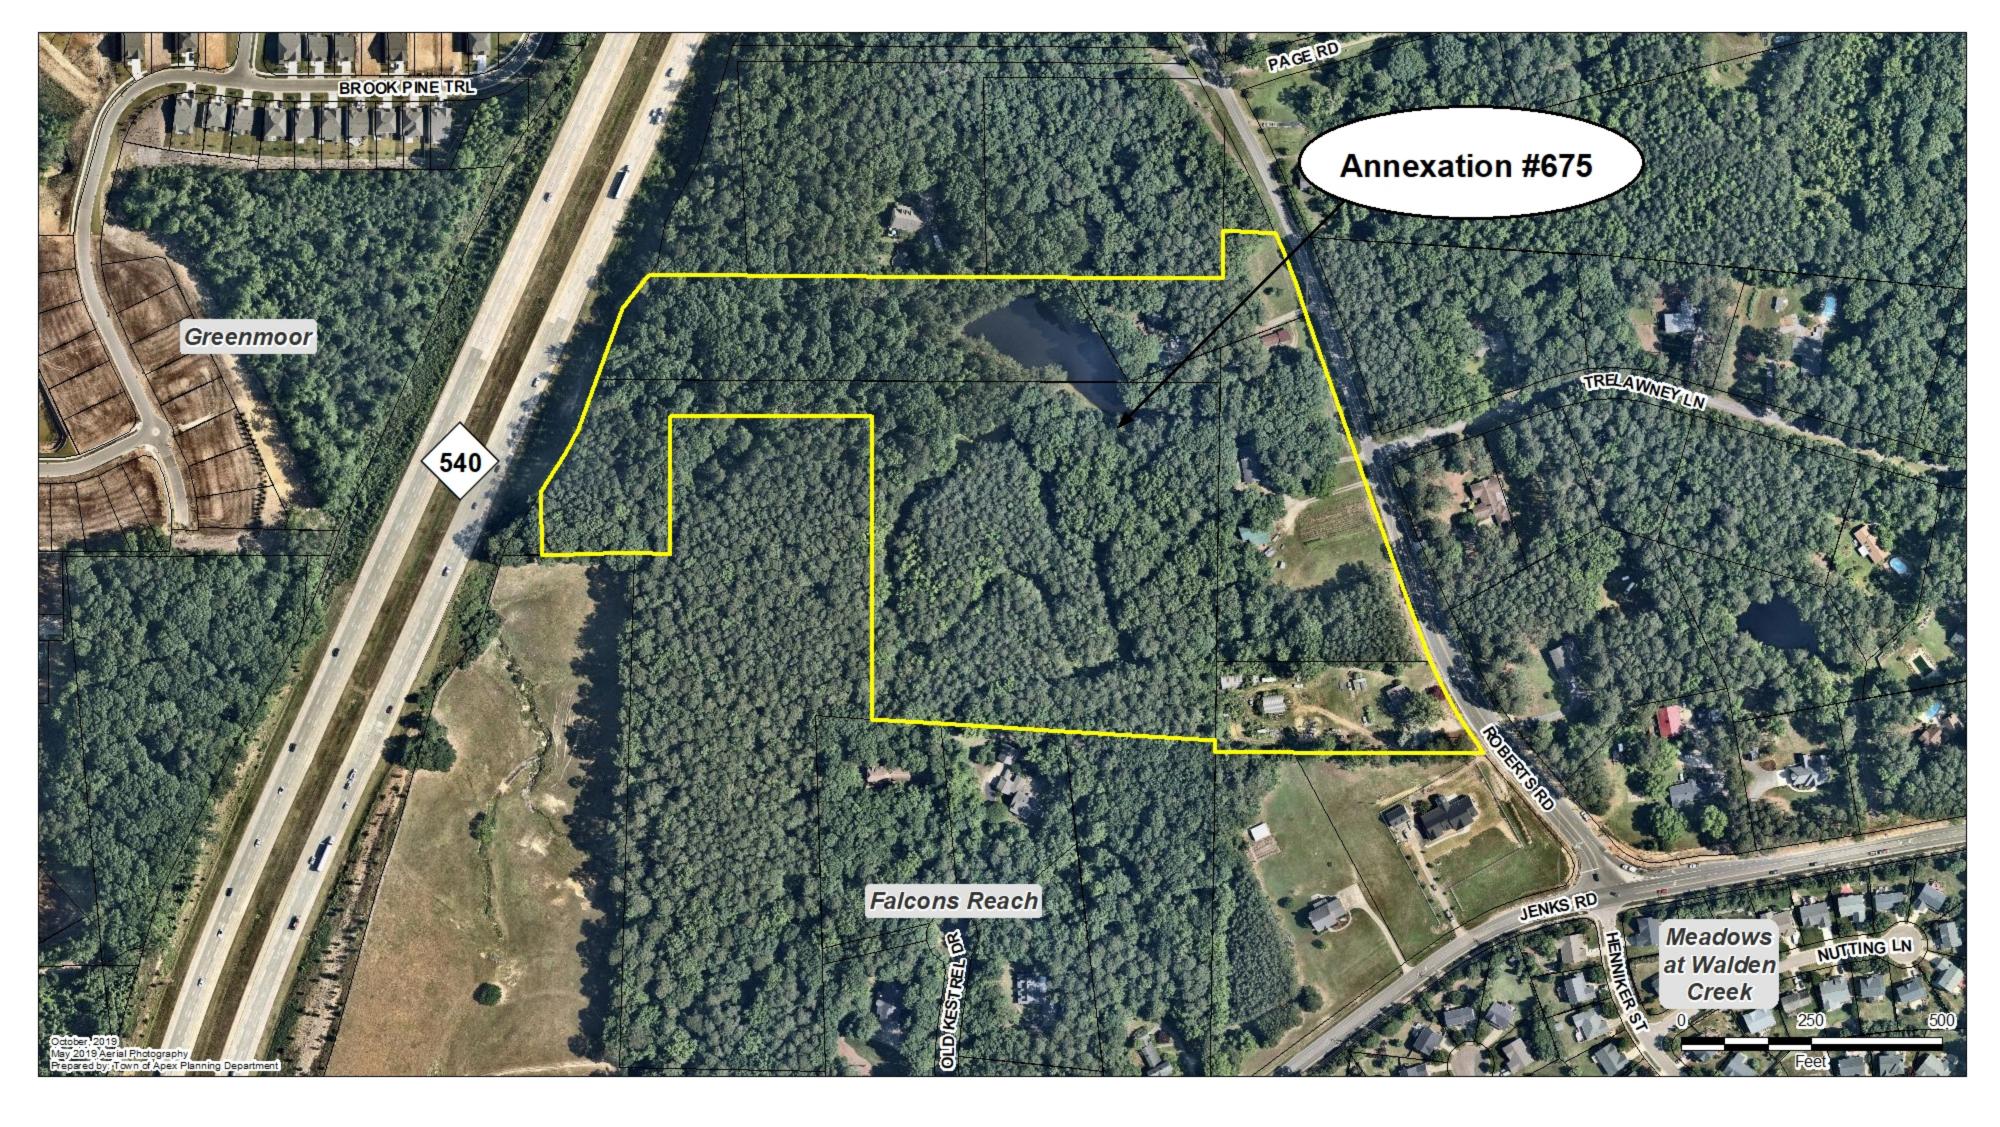

## ROBERTS ROAD ASSEMBLAGE ANNEXATION AREA

All that tract, piece or parcel of land lying and being situated in the Township of White Oak, Town of Apex, County of Wake, and State of North Carolina; being more particularly bounded and described as follows: