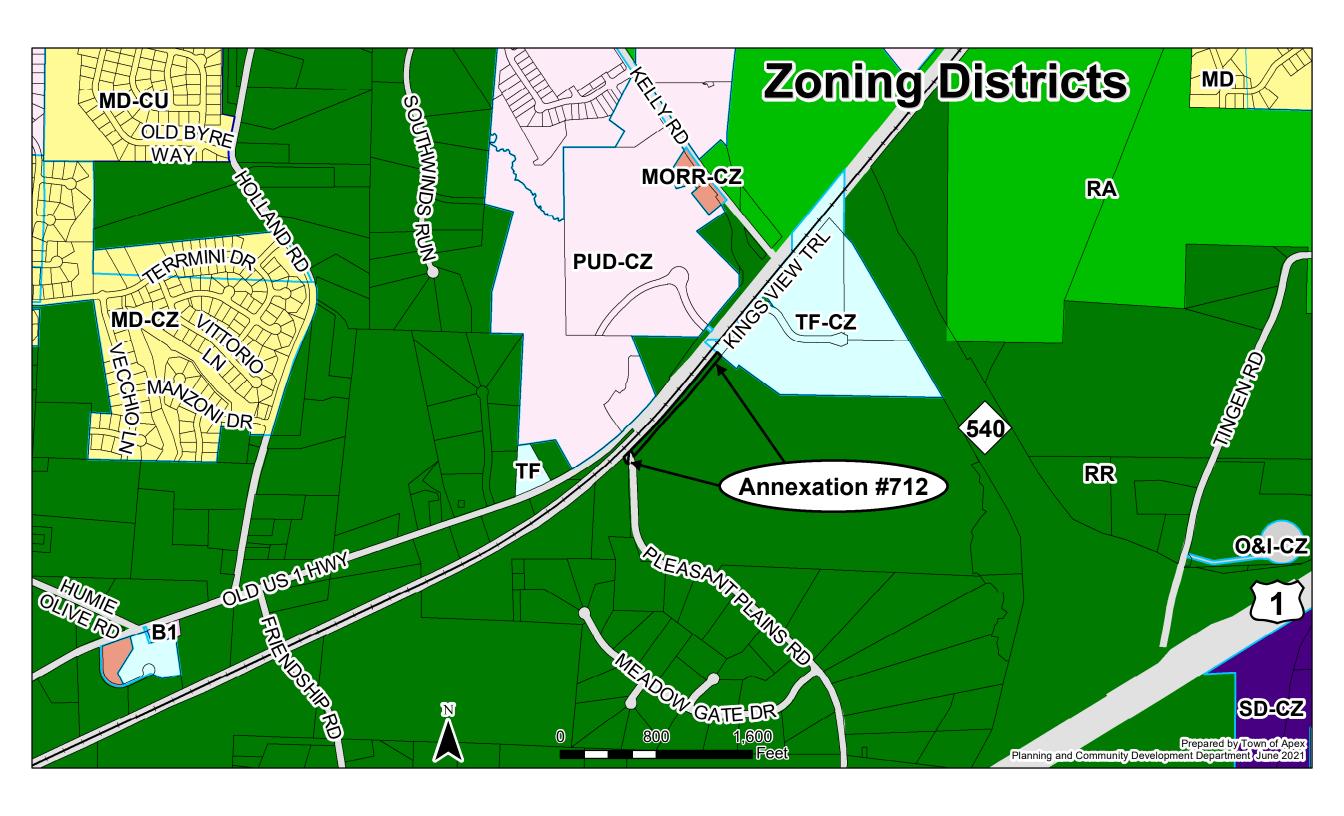

Lying and being in Buckhorn Township, Wake County, North Carolina and described more fully as follows to wit:

## **ANNEXATION AREA #1**

Beginning at a point, said point being located in the eastern right-of-way of N.C.S.R. 6112 (Kings View Trail) and, more specifically, being the most northern property corner of Wake County PIN 0731.03-40-7544, now or formerly owned by the Town of Apex; said point of Beginning also being a common corner of Rosewood 1322, LLC (PIN 0731.04-51-4493) and the dividing line between Town of Apex and NCDOT maintenance for Kings View Trail; thence from said Beginning point along the eastern right-of-way of Kings View Trail S 39°40'59" W 474.70 feet to a point; thence continuing along a curve of said right-of-way to the left having a radius of 5030.00 feet and a chord bearing and distance of S 42°14'52" W 452.30 feet to a point; thence with said right-of-way S 41°46'15" W 180.54 feet to a point on the eastern right-of-way edge of N.C.S.R. 1170 (Pleasant Plains Road); thence following the Pleasant Plains Road right-of-way along a curve to the left having a radius of 303.92 feet and a chord bearing and distance of N 26°11'29" W 56.50 feet to a point common to CSX Transportation railroad right-of-way, Kings View Trail, and Pleasant Plains Road; thence along the western right-of-way of Kings View Trail, also being the eastern right-of-way of CSX Transportation, the following five (5) calls: N 44°51'27" E 53.23 feet; N 44°51'27" E 150.47 feet; N 42°42'46" E 213.01 feet; N 40°46'17" E 239.08 feet; and N 39°42'22" E 429.31 feet to a point in the western right-of-way of Kings View Trail; thence crossing said right-of-way S 50°14'14" E 44.04 feet to the point and place of Beginning, containing 1.07 acres more or less.

And more particularly described in Town of Apex Resolution No. 20-1201-13 as "the section of Kings View Trail (SR 6112) from its intersection with Pleasant Plains Road (SR 1170) northward to the end of the Town of Apex municipal limits, consisting of a length of approximately 0.2 miles"; also being the area labeled KINGS VIEW TRAIL (VARIABLE WIDTH PUBLIC R/W) and bounded by Town of Apex corporate limits along its southern, western, and northern edges, all as shown on that annexation plat entitled "TOWN OF APEX 'Pleasant Park'" by Smith and Smith Surveyors, and recorded in Book of Maps 2015, Page 339 in the Wake County Registry; and described as "Right of Way Tract 2" in DEED FOR TURNPIKE PROJECT RIGHT OF WAY recorded in Deed Book 13994 Page 1298 in the Wake County Register.

## **ANNEXATION AREA #2**

Commencing at a point, said point being located in the eastern right-of-way of N.C.S.R. 1170 (Pleasant Plains Road) and also being in the eastern right-of-way of CSX Transportation railroad right-of-way and the western right-of-way of Kings View Trail (Town of Apex variable width public right-of-way); thence following along the eastern right-of-way of CSX Transportation a tie line S 43°41'10" W 11.41' to a new point of Beginning within Pleasant Plains Road right-of-way; thence from said Beginning point along the eastern right-of-way of CSX Transportation S 45°39'41" W 38.32 feet; thence

continuing along said right-of-way the following two (2) calls: S 46°44'04" W 12.77 feet and S 46°44'04" W 20.69 feet; thence leaving CSX Transportation railroad right-of-way and following the western right-of-way edge of Pleasant Plains Road along a curve to the right having a radius of 223.92 feet and a chord bearing and distance of S 21°27'49" E 49.44 feet; thence continuing along said right-of-way S 65°15'26" E 25.35 feet to a point; thence into Pleasant Plains Road right-of-way the following four (4) calls: a curve to the left having a radius of 243.92 feet and a chord bearing and distance of N 13°12'56" W 16.26 feet; N 00°58'42" W 16.63 feet; N 06°54'39" E 56.52 feet; and N 23°51'34" E 19.42 feet to the point and place of Beginning, containing 0.052 acres more or less.

And more particularly described as RIGHT-OF-WAY AREA #1 and RIGHT-OF-WAY AREA #2 in DEED OF RIGHT OF WAY recorded in Deed Book 17694 Page 1208 in the Wake County Register.