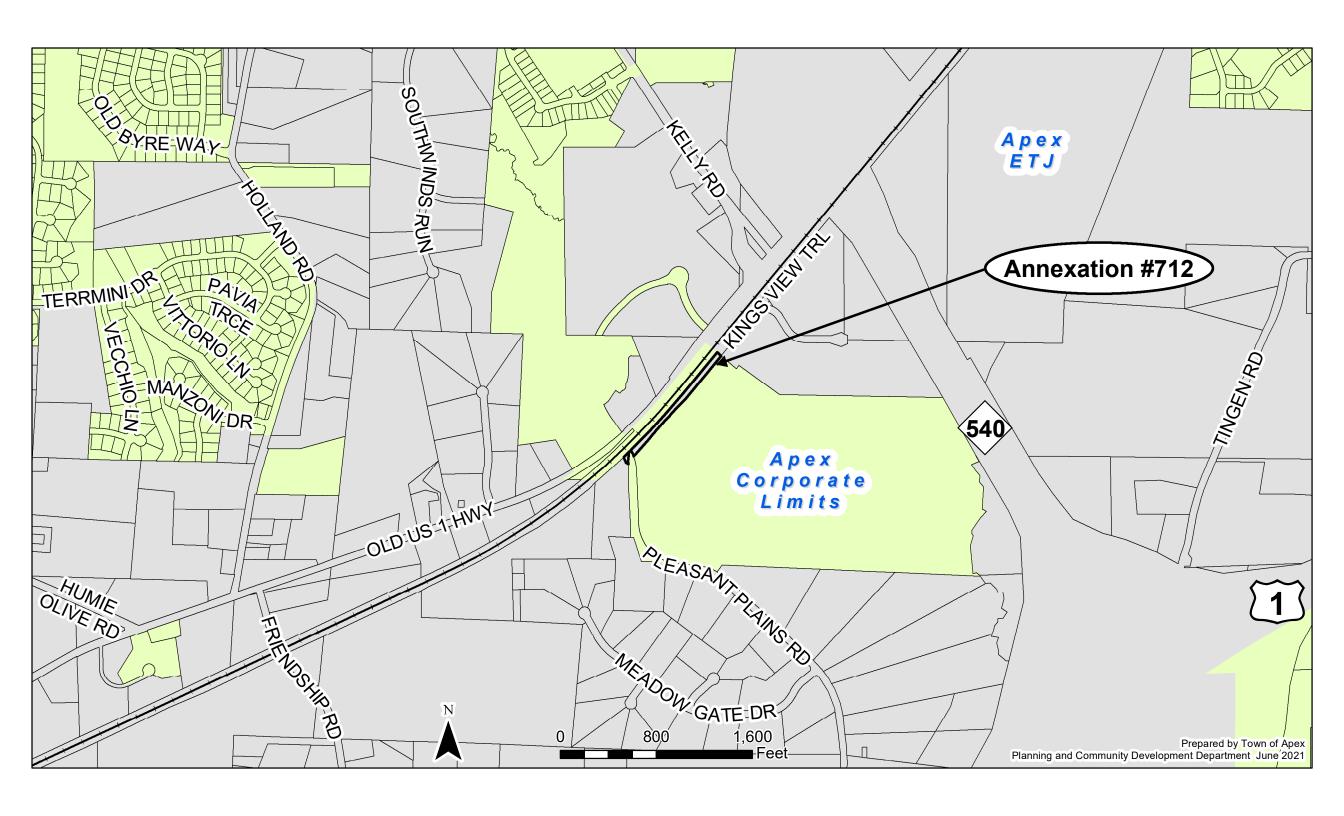

And more particularly described in Town of Apex Resolution No. 20-1201-13 as "the section of Kings View Trail (SR 6112) from its intersection with Pleasant Plains Road (SR 1170) northward to the end of the Town of Apex municipal limits, consisting of a length of approximately 0.2 miles"; also being the area labeled KINGS VIEW TRAIL (VARIABLE WIDTH PUBLIC R/W) and bounded by Town of Apex corporate limits along its southern, western, and northern edges, all as shown on that annexation plat entitled "TOWN OF APEX 'Pleasant Park'" by Smith and Smith Surveyors, and recorded in Book of Maps 2015, Page 339 in the Wake County Registry; and described as "Right of Way Tract 2" in DEED FOR TURNPIKE PROJECT RIGHT OF WAY recorded in Deed Book 13994 Page 1298 in the Wake County Register.