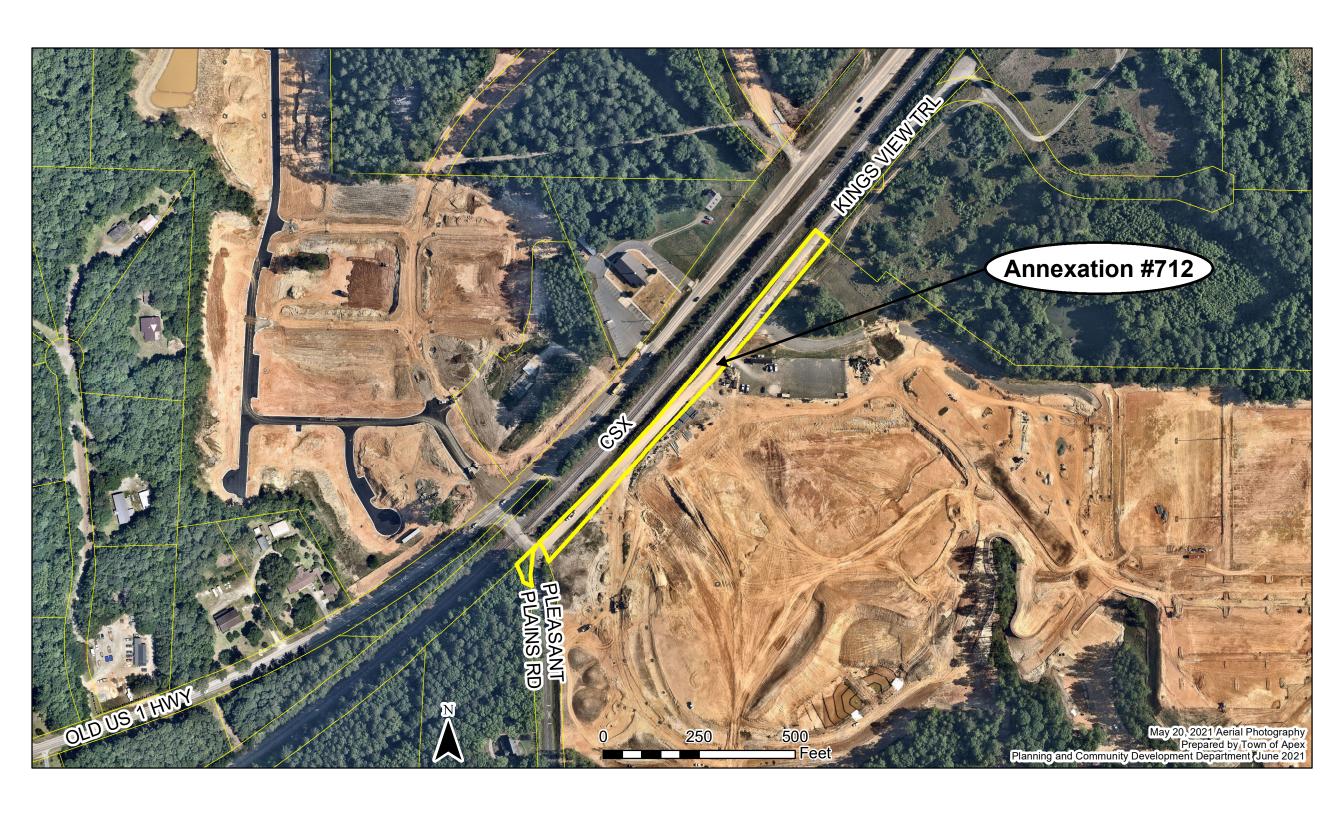

And more particularly described in Town of Apex Resolution No. 20-1201-13 as "the section of Kings View Trail (SR 6112) from its intersection with Pleasant Plains Road (SR 1170) northward to the end of the Town of Apex municipal limits, consisting of a length of approximately 0.2 miles"; also being the area labeled KINGS VIEW TRAIL (VARIABLE WIDTH PUBLIC R/W) and bounded by Town of Apex corporate limits along its southern, western, and northern edges, all as shown on that annexation plat entitled "TOWN OF APEX 'Pleasant Park'" by Smith and Smith Surveyors, and recorded in Book of Maps 2015, Page 339 in the Wake County Registry; and described as "Right of Way Tract 2" in DEED FOR TURNPIKE PROJECT RIGHT OF WAY recorded in Deed Book 13994 Page 1298 in the Wake County Register.