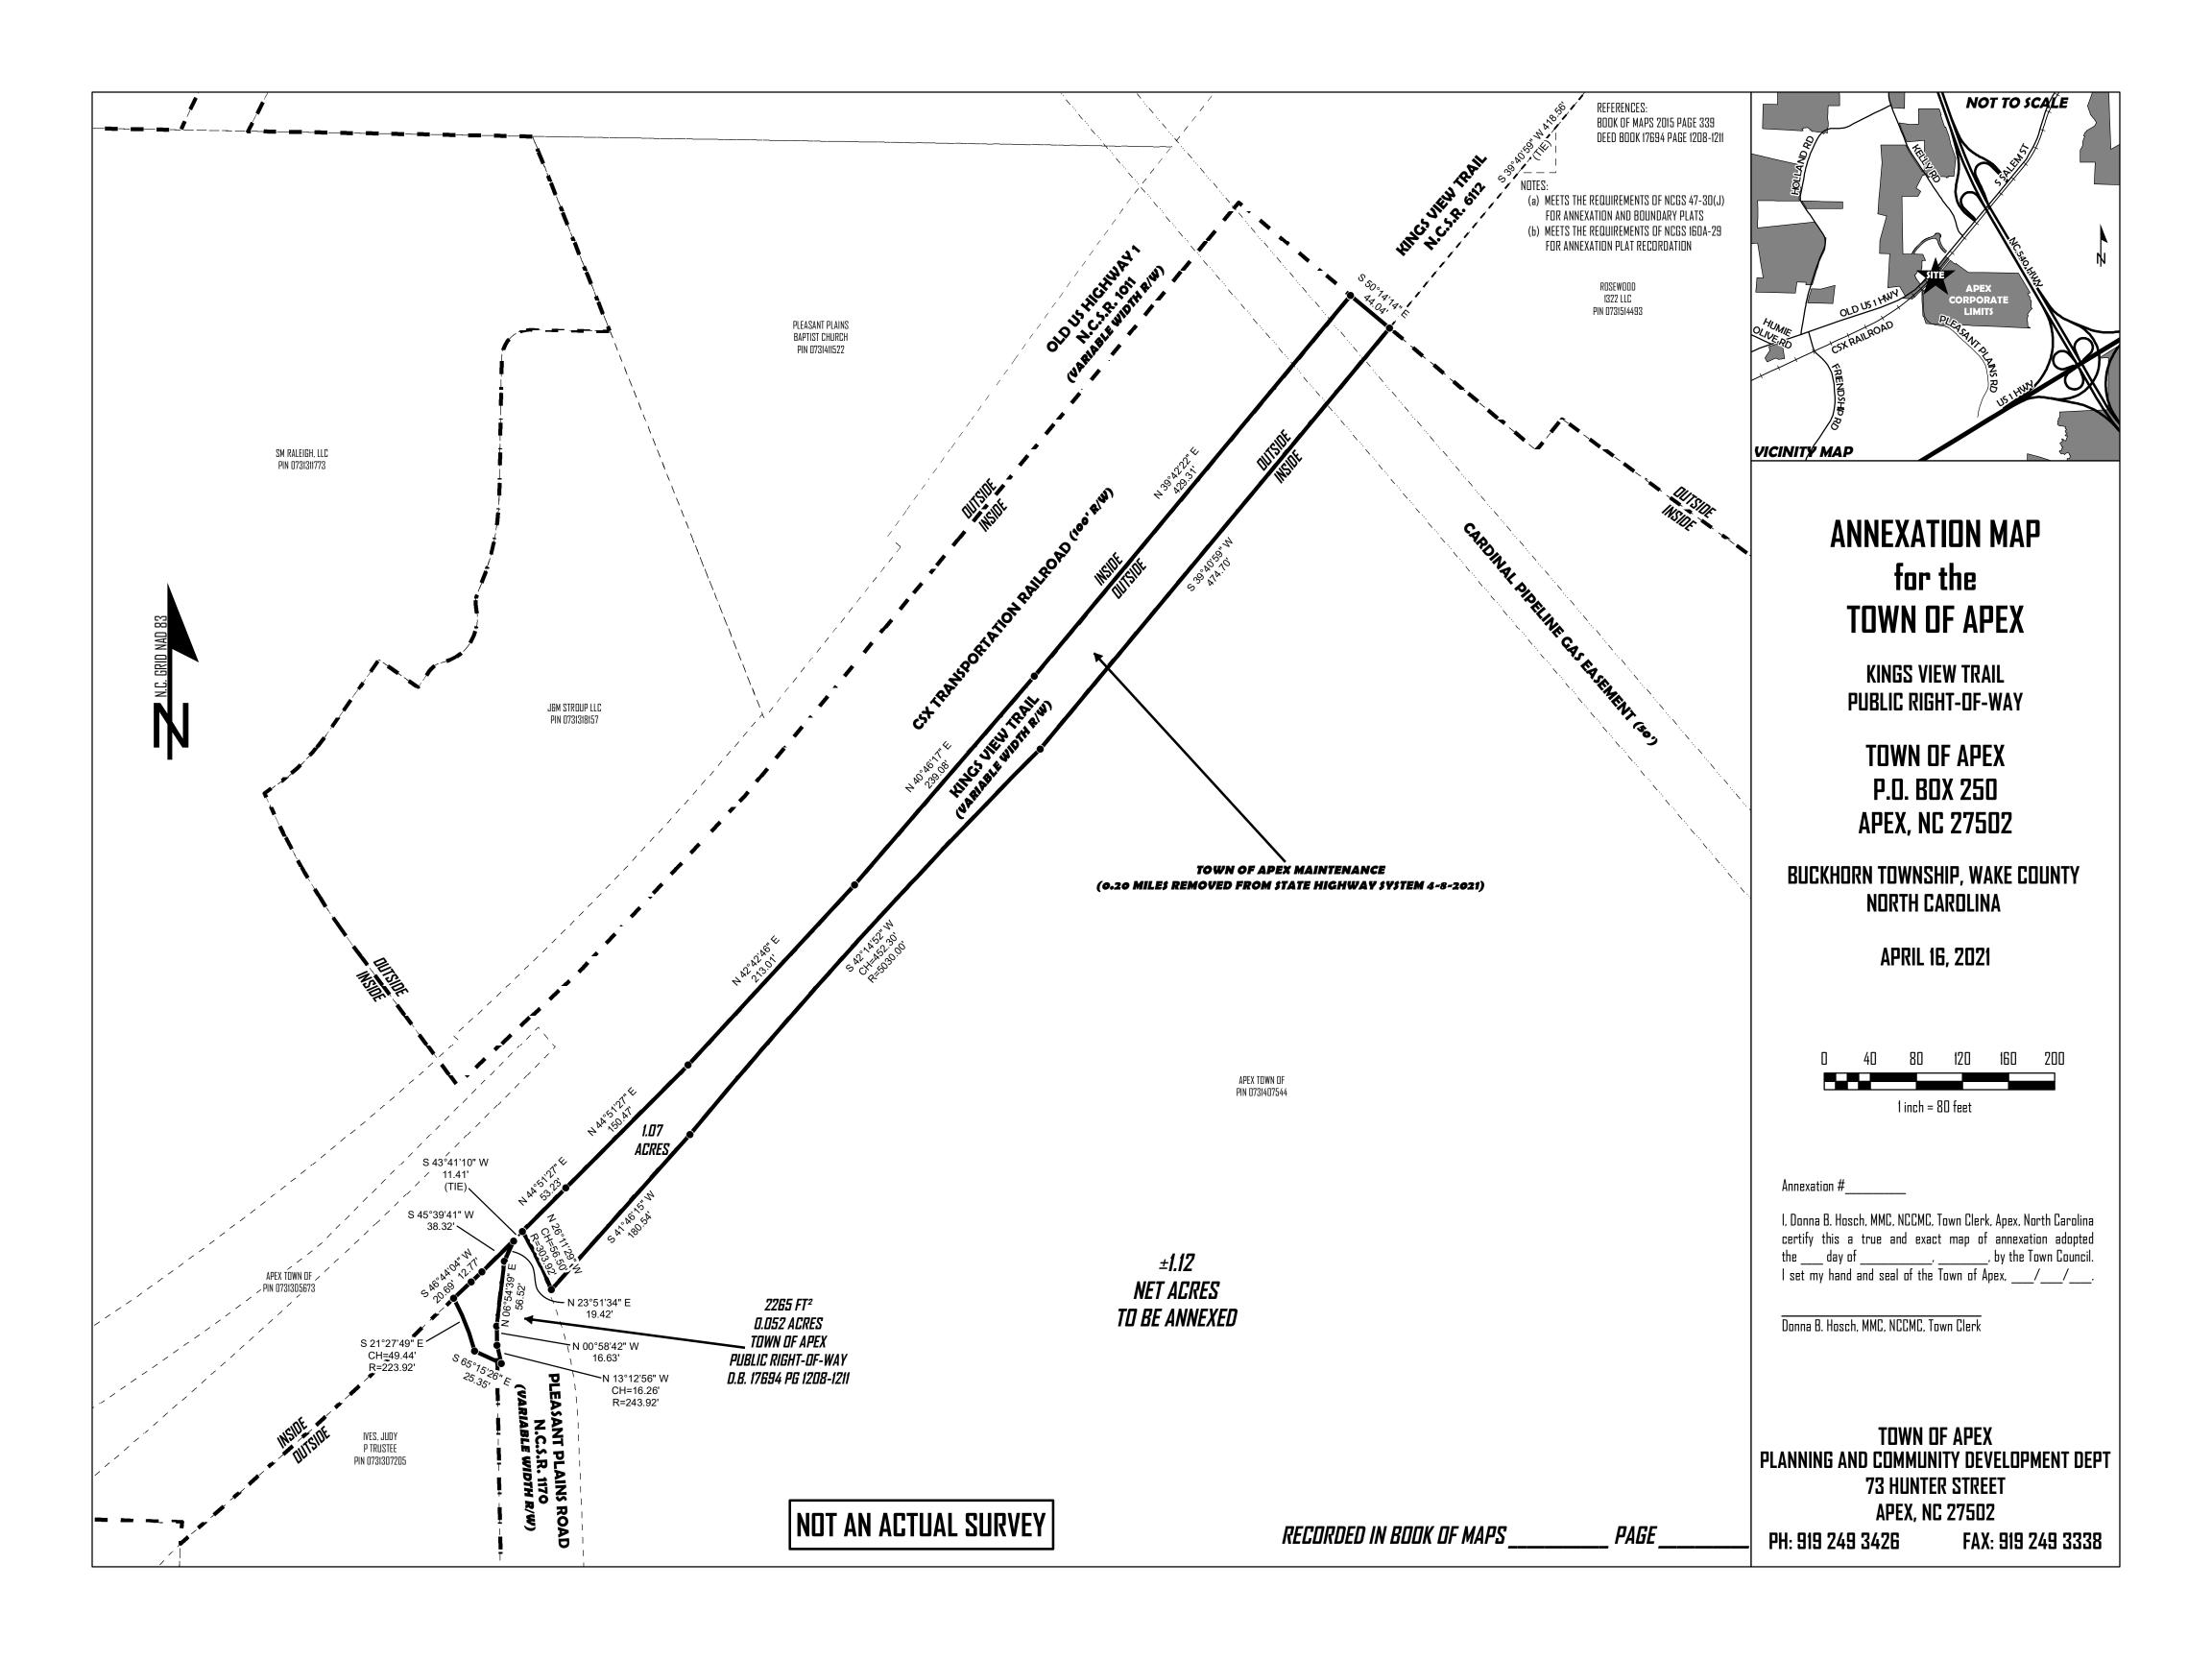

Lying and being in Buckhorn Township, Wake County, North Carolina and described more fully as follows to wit:

## **ANNEXATION AREA #1**

Beginning at a point, said point being located in the eastern right-of-way of N.C.S.R. 6112 (Kings View Trail) and, more specifically, being the most northern property corner of Wake County PIN 0731.03-40-7544, now or formerly owned by the Town of Apex; said point of Beginning also being a common corner of Rosewood 1322, LLC (PIN 0731.04-51-4493) and the dividing line between Town of Apex and NCDOT maintenance for Kings View Trail; thence from said Beginning point along the eastern right-of-way of Kings View Trail S 39°40'59" W 474.70 feet to a point; thence continuing along a curve of said right-of-way to the left having a radius of 5030.00 feet and a chord bearing and distance of S 42°14'52" W 452.30 feet to a point; thence with said right-of-way S 41°46'15" W 180.54 feet to a point on the eastern right-of-way edge of N.C.S.R. 1170 (Pleasant Plains Road); thence following the Pleasant Plains Road right-of-way along a curve to the left having a radius of 303.92 feet and a chord bearing and distance of N 26°11'29" W 56.50 feet to a point common to CSX Transportation railroad right-of-way, Kings View Trail, and Pleasant Plains Road; thence along the western right-of-way of Kings View Trail, also being the eastern right-of-way of CSX Transportation, the following five (5) calls: N 44°51'27" E 53.23 feet; N 44°51'27" E 150.47 feet; N 42°42'46" E 213.01 feet; N 40°46'17" E 239.08 feet; and N 39°42'22" E 429.31 feet to a point in the western right-of-way of Kings View Trail; thence crossing said right-of-way S 50°14'14" E 44.04 feet to the point and place of Beginning, containing 1.07 acres more or less.

And more particularly described in Town of Apex Resolution No. 20-1201-13 as "the section of Kings View Trail (SR 6112) from its intersection with Pleasant Plains Road (SR 1170) northward to the end of the Town of Apex municipal limits, consisting of a length of approximately 0.2 miles"; also being the area labeled KINGS VIEW TRAIL (VARIABLE WIDTH PUBLIC R/W) and bounded by Town of Apex corporate limits along its southern, western, and northern edges, all as shown on that annexation plat entitled "TOWN OF APEX 'Pleasant Park'" by Smith and Smith Surveyors, and recorded in Book of Maps 2015, Page 339 in the Wake County Registry; and described as "Right of Way Tract 2" in DEED FOR TURNPIKE PROJECT RIGHT OF WAY recorded in Deed Book 13994 Page 1298 in the Wake County Register.

## **ANNEXATION AREA #2**

Commencing at a point, said point being located in the eastern right-of-way of N.C.S.R. 1170 (Pleasant Plains Road) and also being in the eastern right-of-way of CSX Transportation railroad right-of-way and the western right-of-way of Kings View Trail (Town of Apex variable width public right-of-way); thence following along the eastern right-of-way of CSX Transportation a tie line S 43°41'10" W 11.41' to a new point of Beginning within Pleasant Plains Road right-of-way; thence from said Beginning point along the eastern right-of-way of CSX Transportation S 45°39'41" W 38.32 feet; thence

continuing along said right-of-way the following two (2) calls: S 46°44'04" W 12.77 feet and S 46°44'04" W 20.69 feet; thence leaving CSX Transportation railroad right-of-way and following the western right-of-way edge of Pleasant Plains Road along a curve to the right having a radius of 223.92 feet and a chord bearing and distance of S 21°27'49" E 49.44 feet; thence continuing along said right-of-way S 65°15'26" E 25.35 feet to a point; thence into Pleasant Plains Road right-of-way the following four (4) calls: a curve to the left having a radius of 243.92 feet and a chord bearing and distance of N 13°12'56" W 16.26 feet; N 00°58'42" W 16.63 feet; N 06°54'39" E 56.52 feet; and N 23°51'34" E 19.42 feet to the point and place of Beginning, containing 0.052 acres more or less.

And more particularly described as RIGHT-OF-WAY AREA #1 and RIGHT-OF-WAY AREA #2 in DEED OF RIGHT OF WAY recorded in Deed Book 17694 Page 1208 in the Wake County Register.