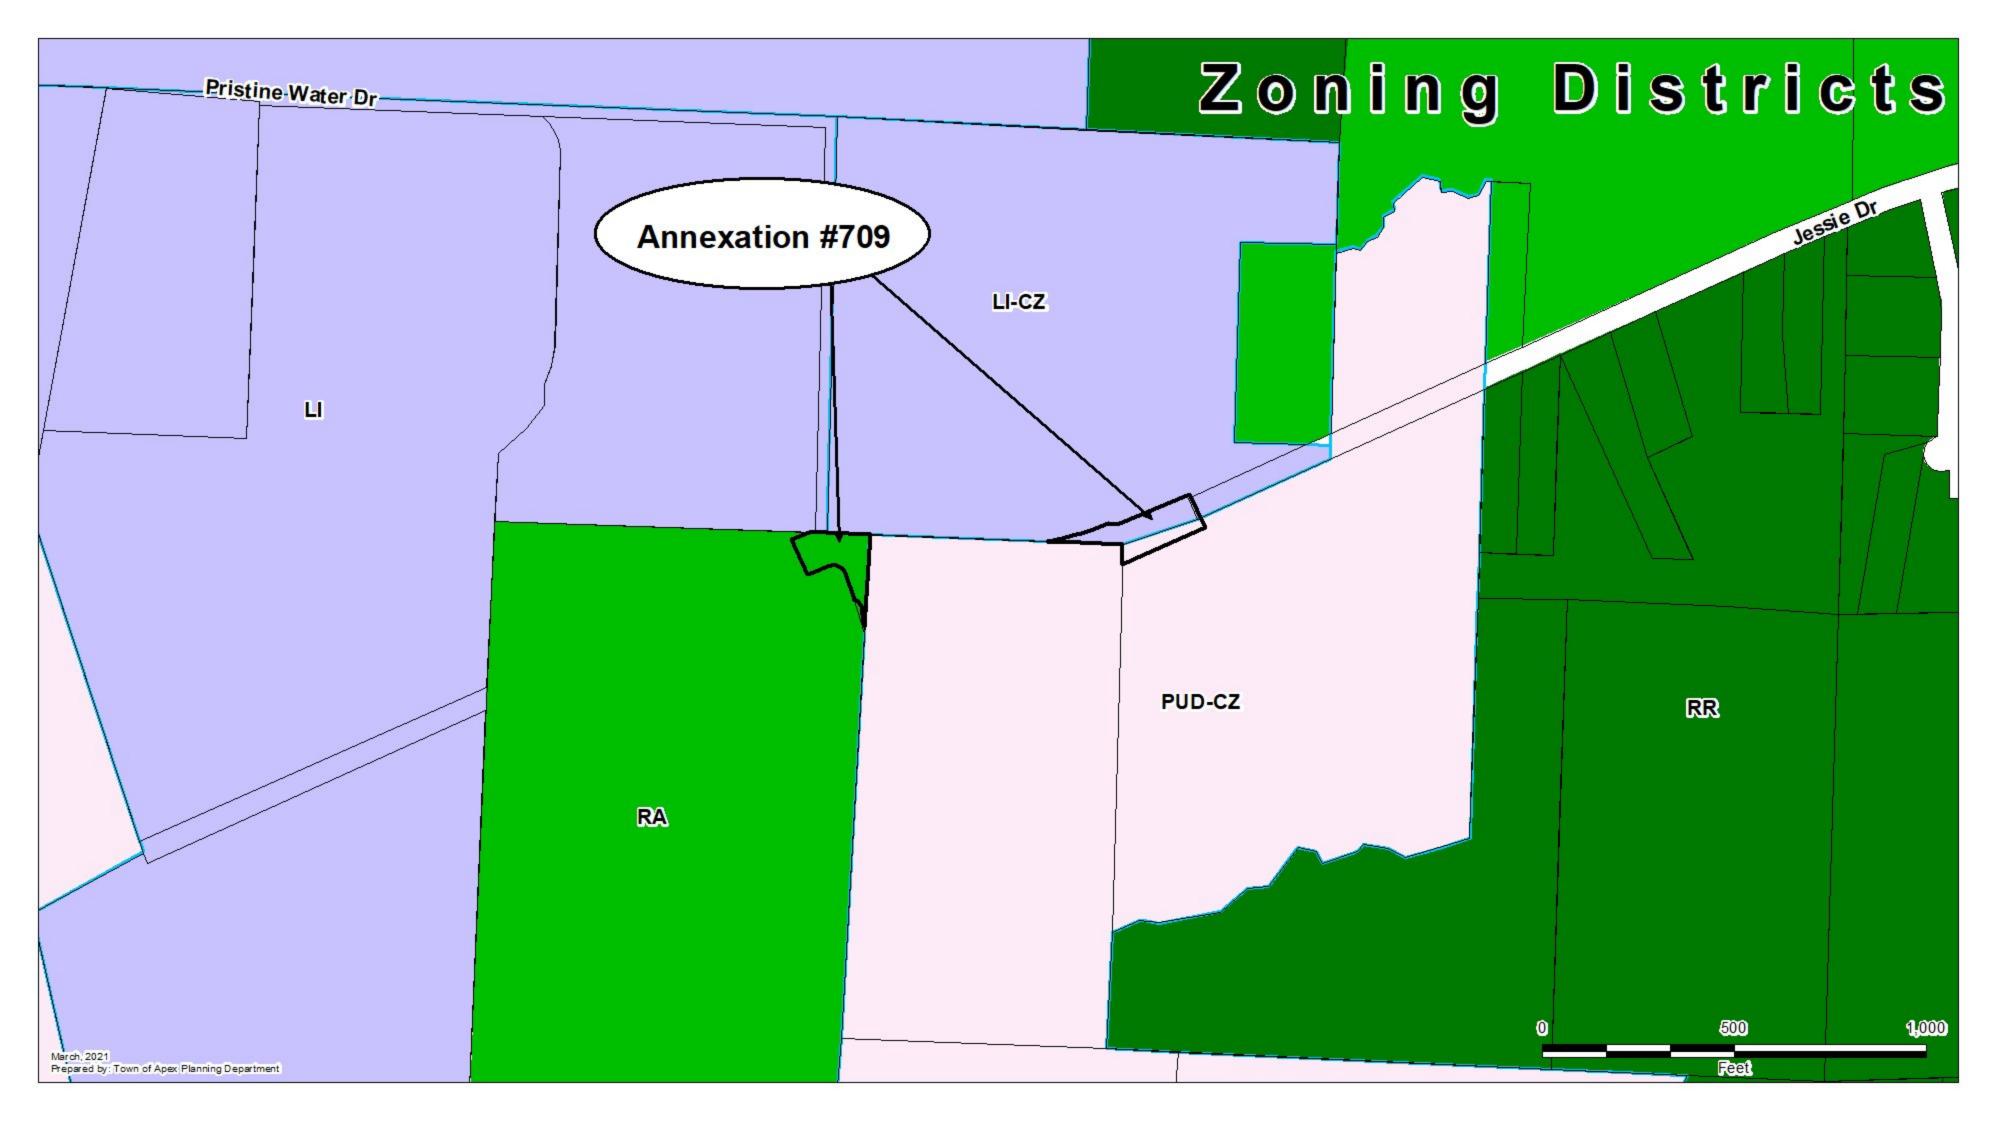

| PETITION FOR VOLUNTARY                                          | ANNEXATION                                                                                                     |                                                               | age to the majority of the second       |        |  |
|-----------------------------------------------------------------|----------------------------------------------------------------------------------------------------------------|---------------------------------------------------------------|-----------------------------------------|--------|--|
| This document is a public record under                          | the North Carolina Public Recor                                                                                | ds Act and may be published on the                            | Town's website or disclosed to third pa | rties. |  |
| Application #: 709                                              |                                                                                                                | Submittal Date:                                               | 3/5/2021                                |        |  |
| Fee Paid \$ 200                                                 | )                                                                                                              | Check #                                                       | 1394                                    |        |  |
| To THE TOWN COUNCIL APEX, NO                                    | DRTH CAROLINA                                                                                                  |                                                               |                                         |        |  |
| We, the undersigned owner to the Town of Apex, Wake             |                                                                                                                | tfully request that the area d                                | escribed in Part 4 below be an          | nexe   |  |
| The area to be annexed is boundaries are as contained.          | ■ contiguous, □ non-co<br>I in the metes and bounds                                                            | ntiguous (satellite) to the To<br>description attached hereto | wn of Apex, North Carolina ar           | nd th  |  |
| 3. If contiguous, this annexation G.S. 160A-31(f), unless other | on will include all interveni<br>rwise stated in the annexa                                                    | ing rights-of-way for streets, in ation amendment.            | ailroads, and other areas as sta        | ited i |  |
| OWNER INFORMATION                                               |                                                                                                                |                                                               |                                         |        |  |
| MFW Investments LLC                                             |                                                                                                                | PIN 0751-21-6689                                              | (portion)                               |        |  |
| Owner Name (Please Print)                                       |                                                                                                                | Property PIN or Deed Bo                                       | ok & Page #                             |        |  |
| (919) 801-3905                                                  |                                                                                                                | mwhitehead@macg                                               | regordev.com                            |        |  |
| Phone                                                           |                                                                                                                | E-mail Address                                                |                                         |        |  |
| Owner Name (Please Print)                                       |                                                                                                                | Property PIN or Deed Bo                                       | ok & Page #                             |        |  |
| Phone                                                           |                                                                                                                | E-mail Address                                                |                                         |        |  |
| Owner Name (Please Print)                                       |                                                                                                                | Property PIN or Deed Book & Page #                            |                                         |        |  |
| Phone                                                           |                                                                                                                | E-mail Address                                                |                                         |        |  |
| SURVEYOR INFORMATION                                            |                                                                                                                |                                                               |                                         |        |  |
| Surveyor: Bateman Civil                                         | Survey Company                                                                                                 |                                                               |                                         |        |  |
| Phone: (919) 577-1080                                           | )                                                                                                              | Fax: (919) 577-1081                                           |                                         |        |  |
| E-mail Address: heath@ba                                        | temancivilsurvey.co                                                                                            | m                                                             |                                         |        |  |
| Annexation Summary Chart                                        |                                                                                                                |                                                               | A Section 1                             |        |  |
| Property Information                                            | gyggygyddigygyn Gygning a gymraeth y gymraeth y bennin y ar tei y bennin y bennin y bennin y bennin bennin ben | Reason(s) for                                                 | annexation (select all that appl        | y)     |  |
| Total Acreage to be annexed:                                    | 0.51 acres                                                                                                     | Need water service                                            | e due to well failure                   |        |  |
| Population of acreage to be ann                                 | exed: 0                                                                                                        | Need sewer service                                            | e due to septic system failure          |        |  |
| Existing # of housing units:                                    | 0                                                                                                              | Water service (nev                                            | v construction)                         |        |  |
| Proposed # of housing units:                                    | 0                                                                                                              | Sewer service (nev                                            | v construction)                         |        |  |
| Zoning District*:                                               | RA                                                                                                             | Receive Town Serv                                             | ices                                    | V      |  |
| *16.1                                                           | is not within the Taxus of                                                                                     | Apoy's Extratorritorial Jurisdia                              | ction, the applicant must also su       | ıhmi   |  |

1 1

| PETITION FOR VOLUNTARY ANNE                                                                       | XATION                   |                                                                                          |         |
|---------------------------------------------------------------------------------------------------|--------------------------|------------------------------------------------------------------------------------------|---------|
|                                                                                                   | th Carolina Public Recor | ds Act and may be published on the Town's website or disclosed to third pa               | irties. |
| Application #: 709                                                                                |                          | Submittal Date: 3/5/2021                                                                 |         |
| Fee Paid \$                                                                                       |                          | Check #                                                                                  |         |
| To The Town Council Apex, North C                                                                 | AROLINA                  |                                                                                          |         |
| <ol> <li>We, the undersigned owners of re<br/>to the Town of Apex, Wake County</li> </ol>         |                          | tfully request that the area described in Part 4 below be an                             | nexed   |
| <ol> <li>The area to be annexed is <u>■ con</u><br/>boundaries are as contained in the</li> </ol> |                          | ntiguous (satellite) to the Town of Apex, North Carolina ar description attached hereto. | nd the  |
| <ol> <li>If contiguous, this annexation will in G.S. 160A-31(f), unless otherwise s</li> </ol>    |                          | ng rights-of-way for streets, railroads, and other areas as staation amendment.          | ited in |
| OWNER INFORMATION                                                                                 |                          |                                                                                          |         |
| Trinity Apex North 100, LLC                                                                       |                          | PIN 0751-32-3228 (portion)                                                               |         |
| Owner Name (Please Print)                                                                         |                          | Property PIN or Deed Book & Page #                                                       |         |
| 919-356-727                                                                                       | 2                        | CHETMANN EGMAIL. COM E-mail Address                                                      |         |
| Phone                                                                                             |                          |                                                                                          |         |
| Owner Name (Please Print)                                                                         |                          | 0751323228                                                                               |         |
|                                                                                                   |                          | Property PIN or Deed Book & Page #                                                       |         |
| 919-777-0114<br>Phone                                                                             |                          | E-mail Address                                                                           |         |
| riione                                                                                            |                          | L-IIIaii Addi ess                                                                        |         |
| Owner Name (Please Print)                                                                         |                          | Property PIN or Deed Book & Page #                                                       |         |
| Phone                                                                                             |                          | E-mail Address                                                                           |         |
| SURVEYOR INFORMATION                                                                              |                          | <b>《大学》,"我们是一个一个一个一个一个一个一个一个一个一个一个一个一个一个一个一个一个一个一个</b>                                   |         |
| Surveyor: Bateman Civil Surve                                                                     | y Company                |                                                                                          |         |
| Phone: (919) 577-1080                                                                             |                          | Fax: (919) 577-1081                                                                      |         |
| E-mail Address: heath@batema                                                                      | ncivilsurvey.con         | n                                                                                        |         |
| Annexation Summary Chart                                                                          |                          | 的。并为"数据"的"数据"的"数据"的"数据"的"数据"的"数据"的"数据"的"数据"的                                             |         |
| <b>Property Information</b>                                                                       |                          | Reason(s) for annexation (select all that appl                                           | y)      |
| Total Acreage to be annexed:                                                                      | 0.332 acres              | Need water service due to well failure                                                   |         |
| Population of acreage to be annexed:                                                              | 0                        | Need sewer service due to septic system failure                                          |         |
| Existing # of housing units:                                                                      | 0                        | Water service (new construction)                                                         |         |
| Proposed # of housing units:                                                                      | 0                        | Sewer service (new construction)                                                         |         |
| Zoning District*:                                                                                 | LI-CZ                    | Receive Town Services                                                                    | <b></b> |