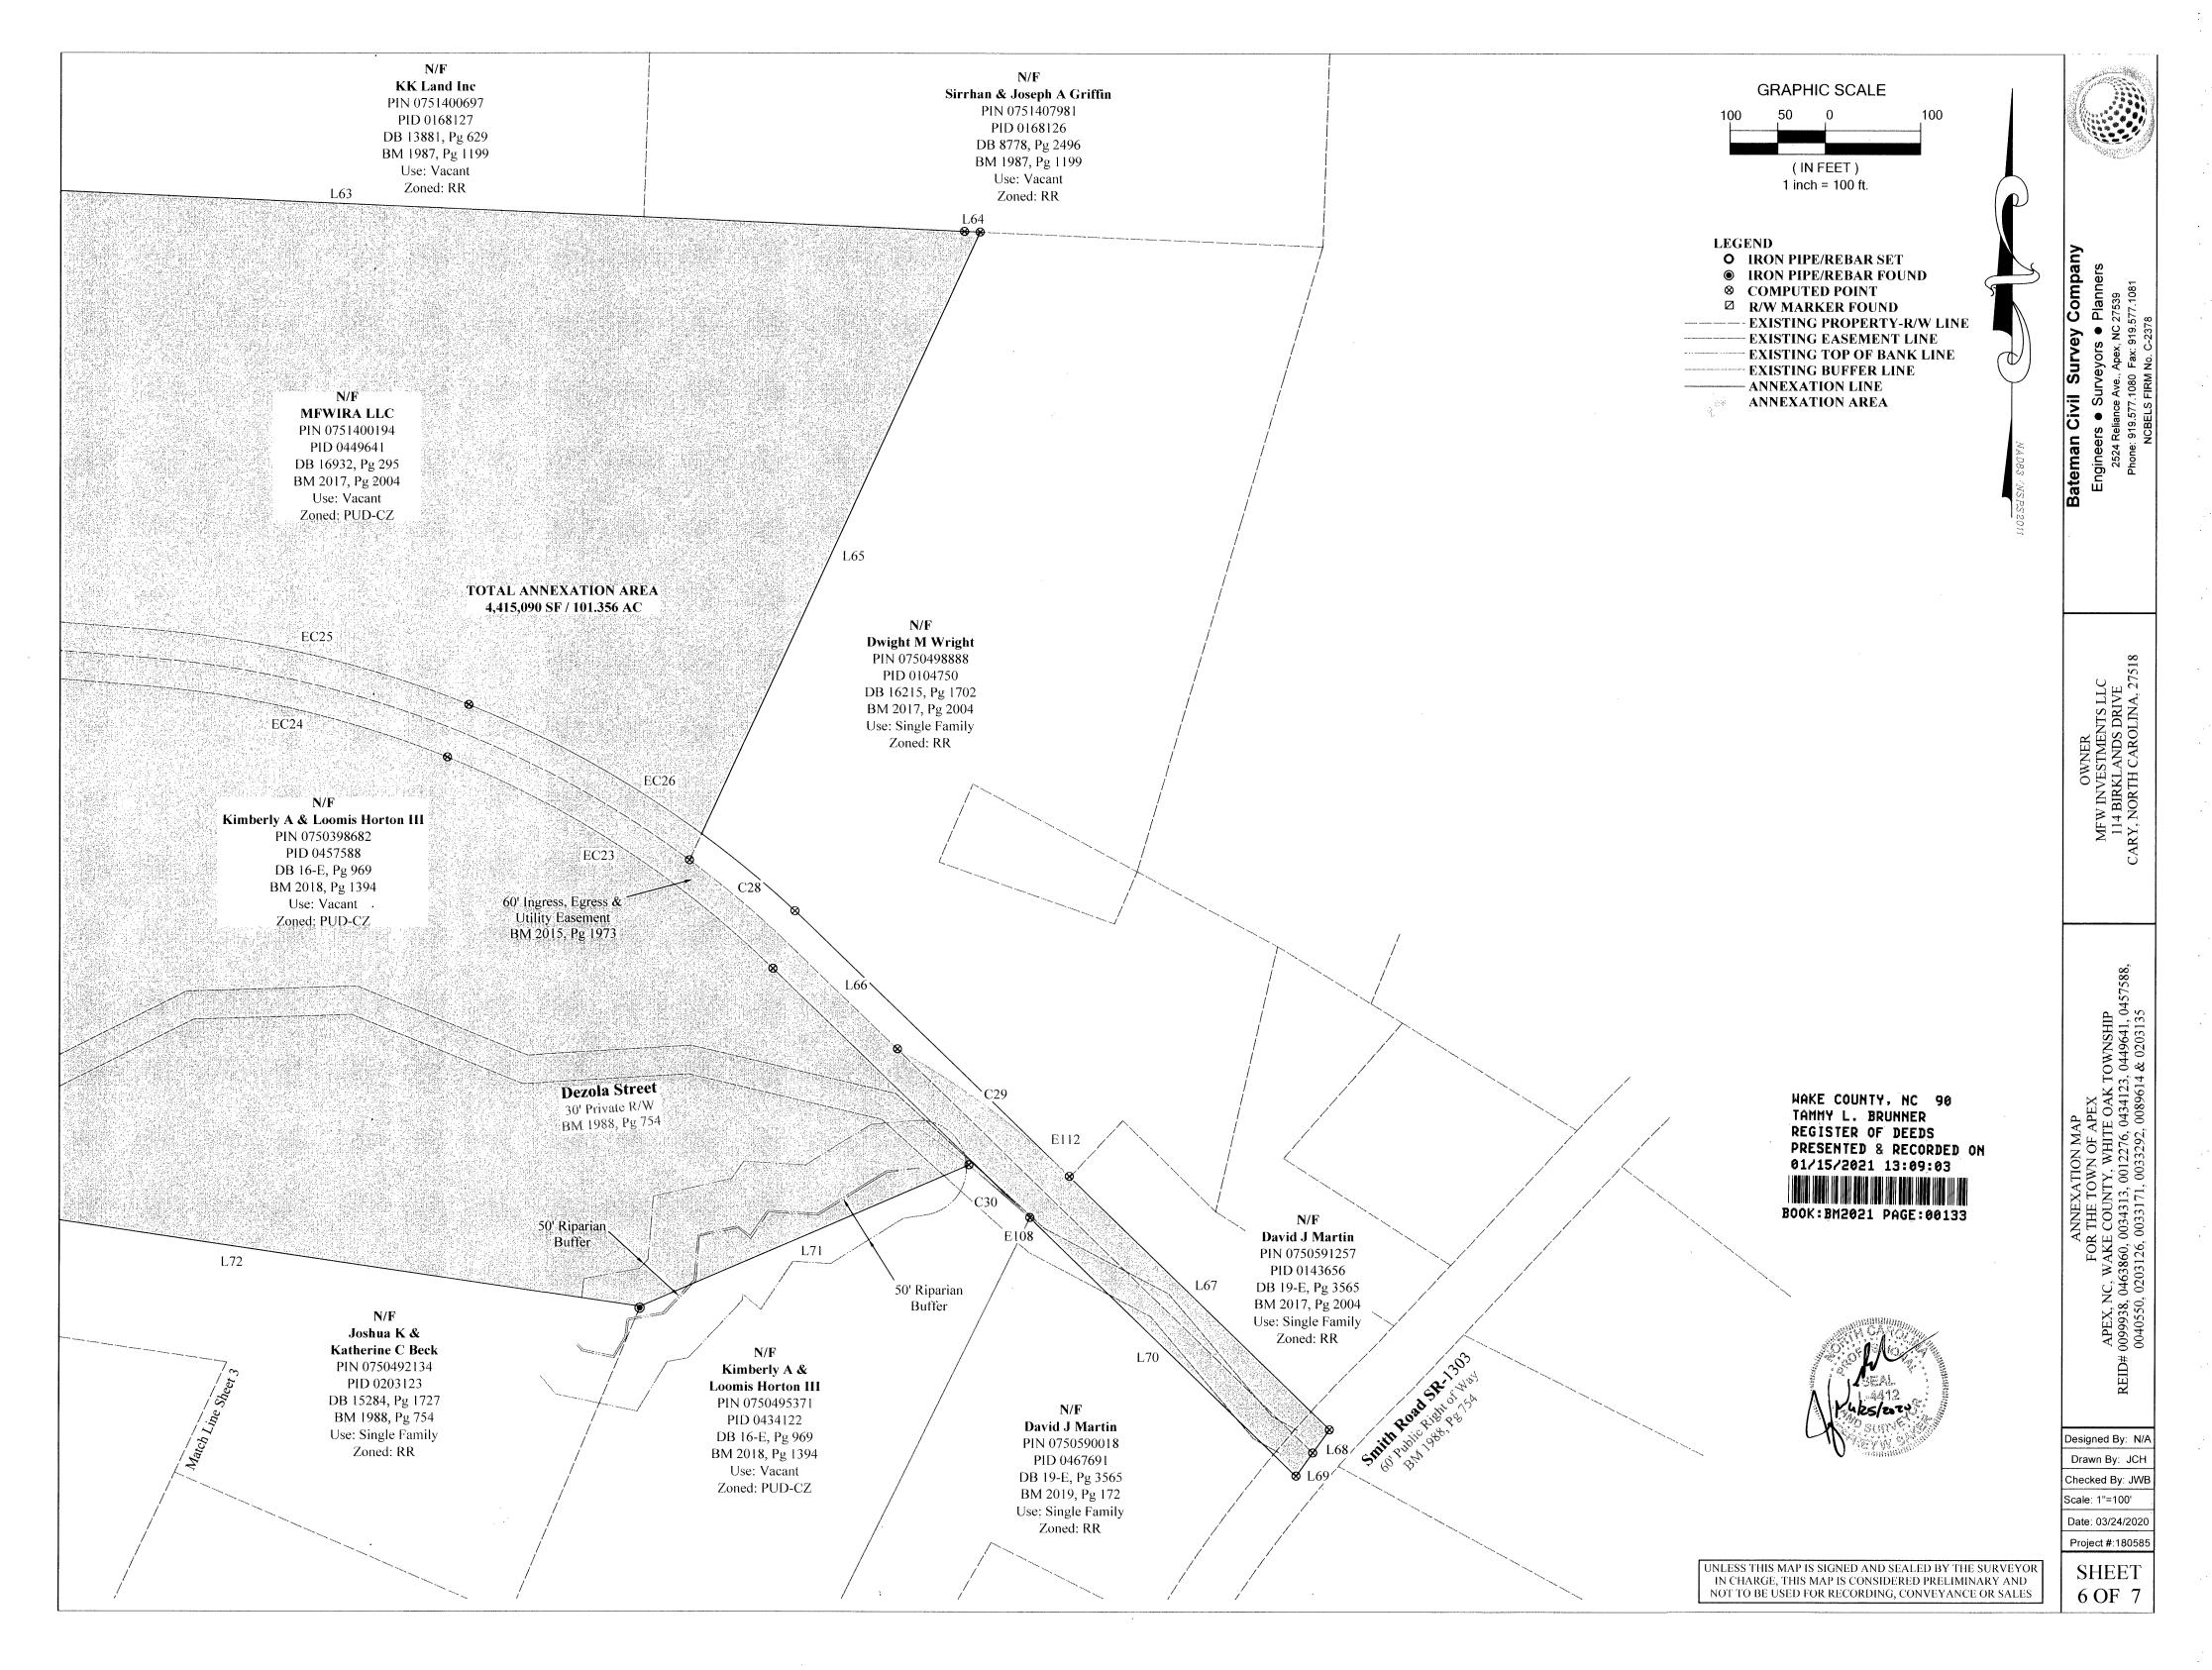

50176279 PID 0428642 MFW Investments LLC DB 16533, Pg 1996 PIN 0750264926 BM 2015, Pg 407 PID 0332044 Use: Vacant DB 16554, Pg 2295 Zoned: PUD-CZ BM 2006, Pg 172 Use: Vacant Zoned: MD-CZ I Donna B. Hosch, MMC, Designed By: N/A This plan has been prepared for layout and permitting purposes only. Drawn By: JCH Property lines shown were taken from existing field evidence, existing deeds and/or plats of public record, and information supplied to

. 1873 N

UNLESS THIS MAP IS SIGNED AND SEALED BY THE SURVEYOR IN CHARGE, THIS MAP IS CONSIDERED PRECINARY AND NOT TO BE USED FOR RECORDING, CONVEYANCE OR SALES

Checked By: JWB Scale: 1"=400' Date: 03/24/2020 Project #:180585

REID#

SHEET 1 OF 7



Designed By: N/A

Drawn By: JCH Checked By: JWB Scale: 1"=100'

Date: 03/24/2020

SHEET 2 OF 7









Annexation Legal Description for REID# 0099938, 0463860, 0034313, 0012276, 0434123, 0449641, 0457588, 0040550, 0203126, 0033171, 0033292, 0089614 & 0203135

All that certain parcels of land, situated in Apex, Wake County, North Carolina, being known as REID# 0099938, 0463860, 0034313, 0012276, 0434123, 0449641, 0457588, 0040550, 0203126, 0033171, 0033292, 0089614 & 0203135, Wake County Records, and being more particularly described as follows:

Beginning at an Iron Pipe found at the South West property corner of MFW Investments LLC (REID 0033171, DB 17139, PG 745), Wake County Records and South East property corner of Kimberly A & Loomis Horton III (REID 0094319, DB 16-E, PG 969), Wake County records and being designated as the Point of Beginning as shown on map made by Bateman Civil Sur