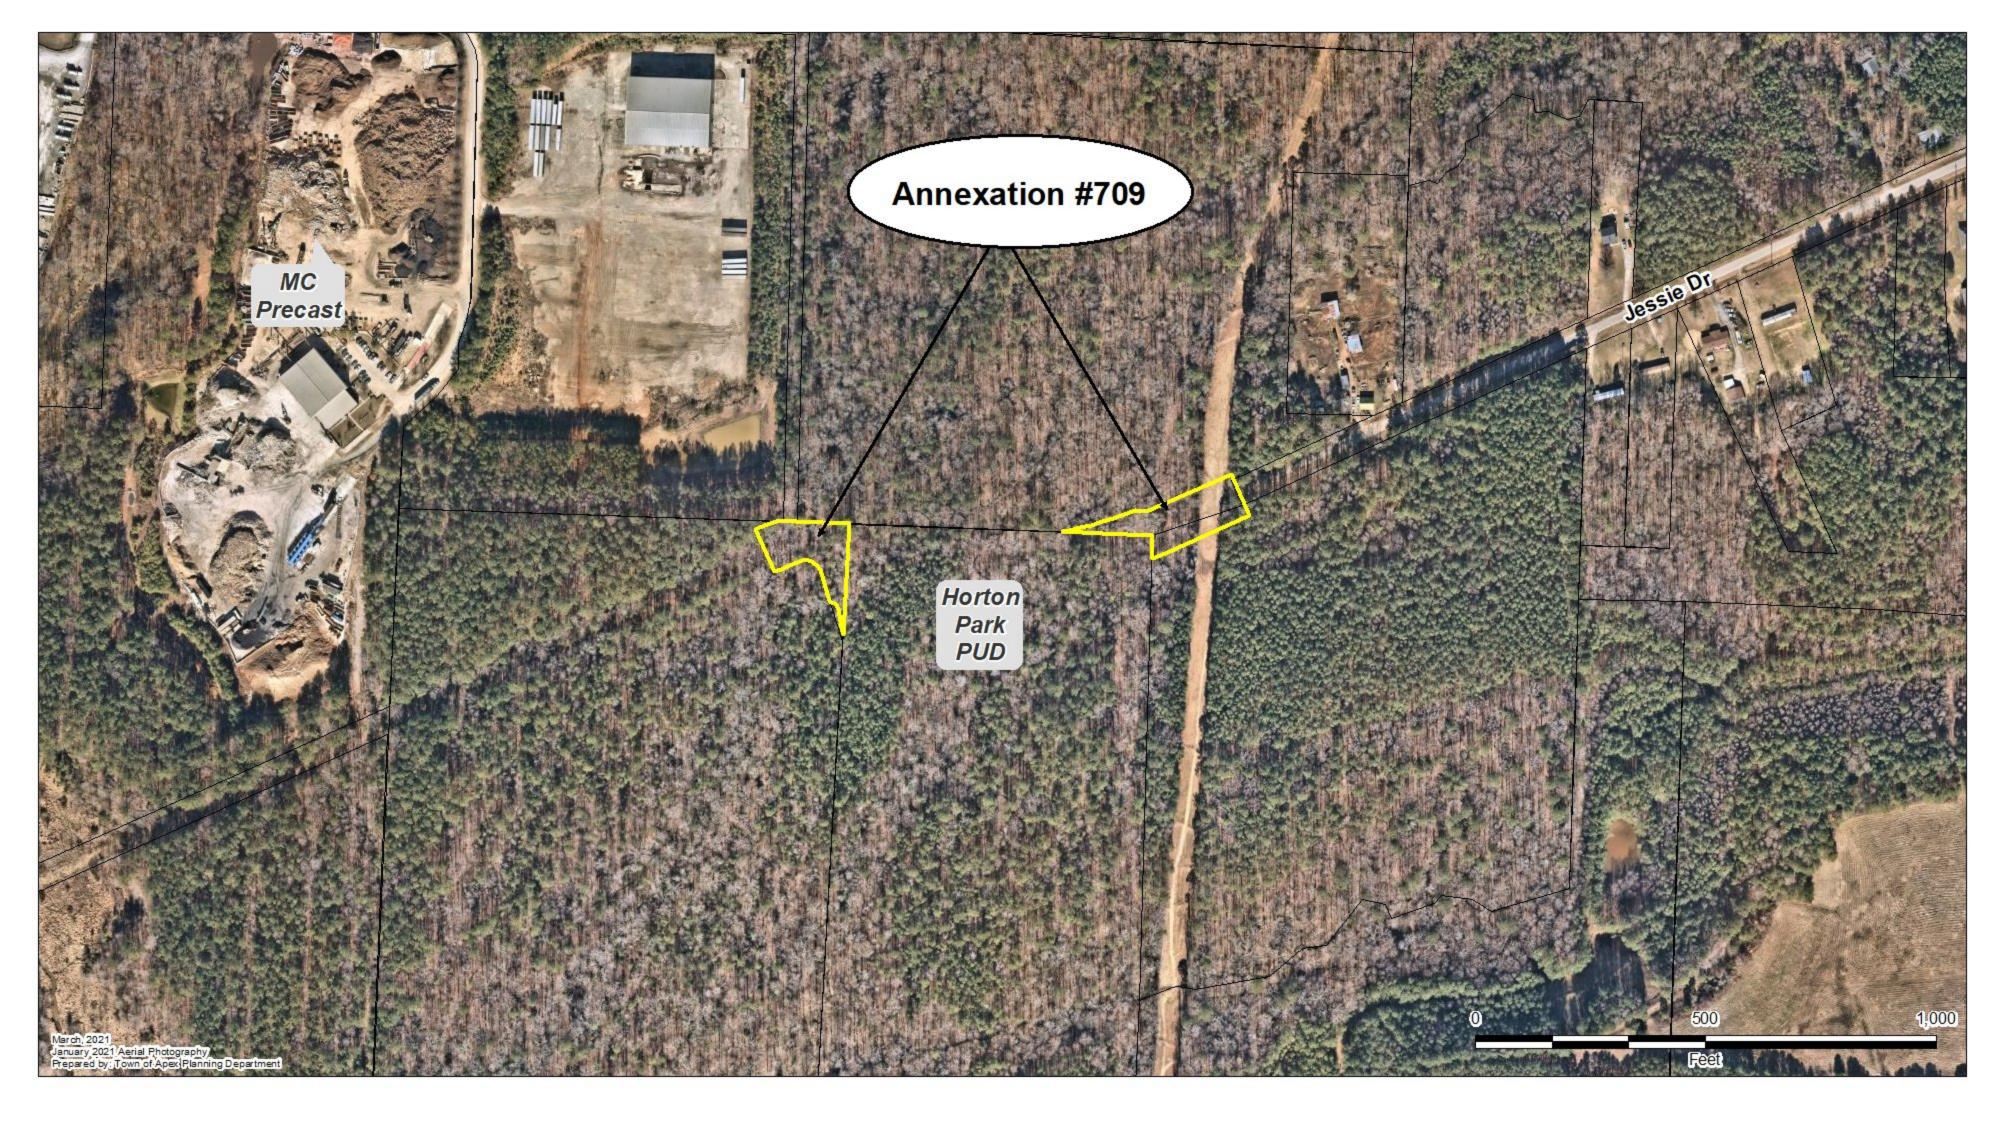

| PETITION FOR VOLUNTARY                                          | ANNEXATION                                                                                                     |                                                               | age to the majority of the second       |        |  |
|-----------------------------------------------------------------|----------------------------------------------------------------------------------------------------------------|---------------------------------------------------------------|-----------------------------------------|--------|--|
| This document is a public record under                          | the North Carolina Public Recor                                                                                | ds Act and may be published on the                            | Town's website or disclosed to third pa | rties. |  |
| Application #: 709                                              |                                                                                                                | Submittal Date:                                               | 3/5/2021                                |        |  |
| Fee Paid \$ 200                                                 | )                                                                                                              | Check #                                                       | 1394                                    |        |  |
| To THE TOWN COUNCIL APEX, NO                                    | DRTH CAROLINA                                                                                                  |                                                               |                                         |        |  |
| We, the undersigned owner to the Town of Apex, Wake             |                                                                                                                | tfully request that the area d                                | escribed in Part 4 below be an          | nexe   |  |
| The area to be annexed is boundaries are as contained.          | ■ contiguous, □ non-co<br>I in the metes and bounds                                                            | ntiguous (satellite) to the To<br>description attached hereto | wn of Apex, North Carolina ar           | nd th  |  |
| 3. If contiguous, this annexation G.S. 160A-31(f), unless other | on will include all interveni<br>rwise stated in the annexa                                                    | ing rights-of-way for streets, in ation amendment.            | ailroads, and other areas as sta        | ited i |  |
| OWNER INFORMATION                                               |                                                                                                                |                                                               |                                         |        |  |
| MFW Investments LLC                                             |                                                                                                                | PIN 0751-21-6689                                              | (portion)                               |        |  |
| Owner Name (Please Print)                                       |                                                                                                                | Property PIN or Deed Bo                                       | ok & Page #                             |        |  |
| (919) 801-3905                                                  |                                                                                                                | mwhitehead@macg                                               | regordev.com                            |        |  |
| Phone                                                           |                                                                                                                | E-mail Address                                                |                                         |        |  |
| Owner Name (Please Print)                                       |                                                                                                                | Property PIN or Deed Bo                                       | ok & Page #                             |        |  |
| Phone                                                           |                                                                                                                | E-mail Address                                                |                                         |        |  |
| Owner Name (Please Print)                                       |                                                                                                                | Property PIN or Deed Book & Page #                            |                                         |        |  |
| Phone                                                           |                                                                                                                | E-mail Address                                                |                                         |        |  |
| SURVEYOR INFORMATION                                            |                                                                                                                |                                                               |                                         |        |  |
| Surveyor: Bateman Civil                                         | Survey Company                                                                                                 |                                                               |                                         |        |  |
| Phone: (919) 577-1080                                           | )                                                                                                              | Fax: (919) 577-1081                                           |                                         |        |  |
| E-mail Address: heath@ba                                        | temancivilsurvey.co                                                                                            | m                                                             |                                         |        |  |
| Annexation Summary Chart                                        |                                                                                                                |                                                               | A Section 1                             |        |  |
| Property Information                                            | gyggygyddigygyn Gygning a gymraeth y gymraeth y bennin y ar tei y bennin y bennin y bennin y bennin bennin ben | Reason(s) for                                                 | annexation (select all that appl        | y)     |  |
| Total Acreage to be annexed:                                    | 0.51 acres                                                                                                     | Need water service                                            | e due to well failure                   |        |  |
| Population of acreage to be ann                                 | exed: 0                                                                                                        | Need sewer service                                            | e due to septic system failure          |        |  |
| Existing # of housing units:                                    | 0                                                                                                              | Water service (nev                                            | v construction)                         |        |  |
| Proposed # of housing units:                                    | 0                                                                                                              | Sewer service (nev                                            | v construction)                         |        |  |
| Zoning District*:                                               | RA                                                                                                             | Receive Town Serv                                             | ices                                    | V      |  |
| *16.1                                                           | is not within the Taxus of                                                                                     | Apoy's Extratorritorial Jurisdia                              | ction, the applicant must also su       | ıhmi   |  |

1 1

| PETITION FOR VOLUNTARY ANNE                                                                       | XATION                   |                                                                                          |         |
|---------------------------------------------------------------------------------------------------|--------------------------|------------------------------------------------------------------------------------------|---------|
|                                                                                                   | th Carolina Public Recor | ds Act and may be published on the Town's website or disclosed to third pa               | irties. |
| Application #: 709                                                                                |                          | Submittal Date: 3/5/2021                                                                 |         |
| Fee Paid \$                                                                                       |                          | Check #                                                                                  |         |
| To The Town Council Apex, North C                                                                 | AROLINA                  |                                                                                          |         |
| <ol> <li>We, the undersigned owners of re<br/>to the Town of Apex, Wake County</li> </ol>         |                          | tfully request that the area described in Part 4 below be an                             | nexed   |
| <ol> <li>The area to be annexed is <u>■ con</u><br/>boundaries are as contained in the</li> </ol> |                          | ntiguous (satellite) to the Town of Apex, North Carolina ar description attached hereto. | nd the  |
| <ol> <li>If contiguous, this annexation will in G.S. 160A-31(f), unless otherwise s</li> </ol>    |                          | ng rights-of-way for streets, railroads, and other areas as staation amendment.          | ited in |
| OWNER INFORMATION                                                                                 |                          |                                                                                          |         |
| Trinity Apex North 100, LLC                                                                       |                          | PIN 0751-32-3228 (portion)                                                               |         |
| Owner Name (Please Print)                                                                         |                          | Property PIN or Deed Book & Page #                                                       |         |
| 919-356-727                                                                                       | 2                        | CHETMANN EGMAIL. COM E-mail Address                                                      |         |
| Phone                                                                                             |                          |                                                                                          |         |
| Owner Name (Please Print)                                                                         |                          | 0751323228                                                                               |         |
|                                                                                                   |                          | Property PIN or Deed Book & Page #                                                       |         |
| 919-777-0114<br>Phone                                                                             |                          | E-mail Address                                                                           |         |
| riione                                                                                            |                          | L-IIIaii Addi ess                                                                        |         |
| Owner Name (Please Print)                                                                         |                          | Property PIN or Deed Book & Page #                                                       |         |
| Phone                                                                                             |                          | E-mail Address                                                                           |         |
| SURVEYOR INFORMATION                                                                              |                          | <b>《大学》,"我们是一个一个一个一个一个一个一个一个一个一个一个一个一个一个一个一个一个一个一个</b>                                   |         |
| Surveyor: Bateman Civil Surve                                                                     | y Company                |                                                                                          |         |
| Phone: (919) 577-1080                                                                             |                          | Fax: (919) 577-1081                                                                      |         |
| E-mail Address: heath@batema                                                                      | ncivilsurvey.con         | n                                                                                        |         |
| Annexation Summary Chart                                                                          |                          | 的。并为"数据"的"数据"的"数据"的"数据"的"数据"的"数据"的"数据"的"数据"的                                             |         |
| <b>Property Information</b>                                                                       |                          | Reason(s) for annexation (select all that appl                                           | y)      |
| Total Acreage to be annexed:                                                                      | 0.332 acres              | Need water service due to well failure                                                   |         |
| Population of acreage to be annexed:                                                              | 0                        | Need sewer service due to septic system failure                                          |         |
| Existing # of housing units:                                                                      | 0                        | Water service (new construction)                                                         |         |
| Proposed # of housing units:                                                                      | 0                        | Sewer service (new construction)                                                         |         |
| Zoning District*:                                                                                 | LI-CZ                    | Receive Town Services                                                                    | <b></b> |