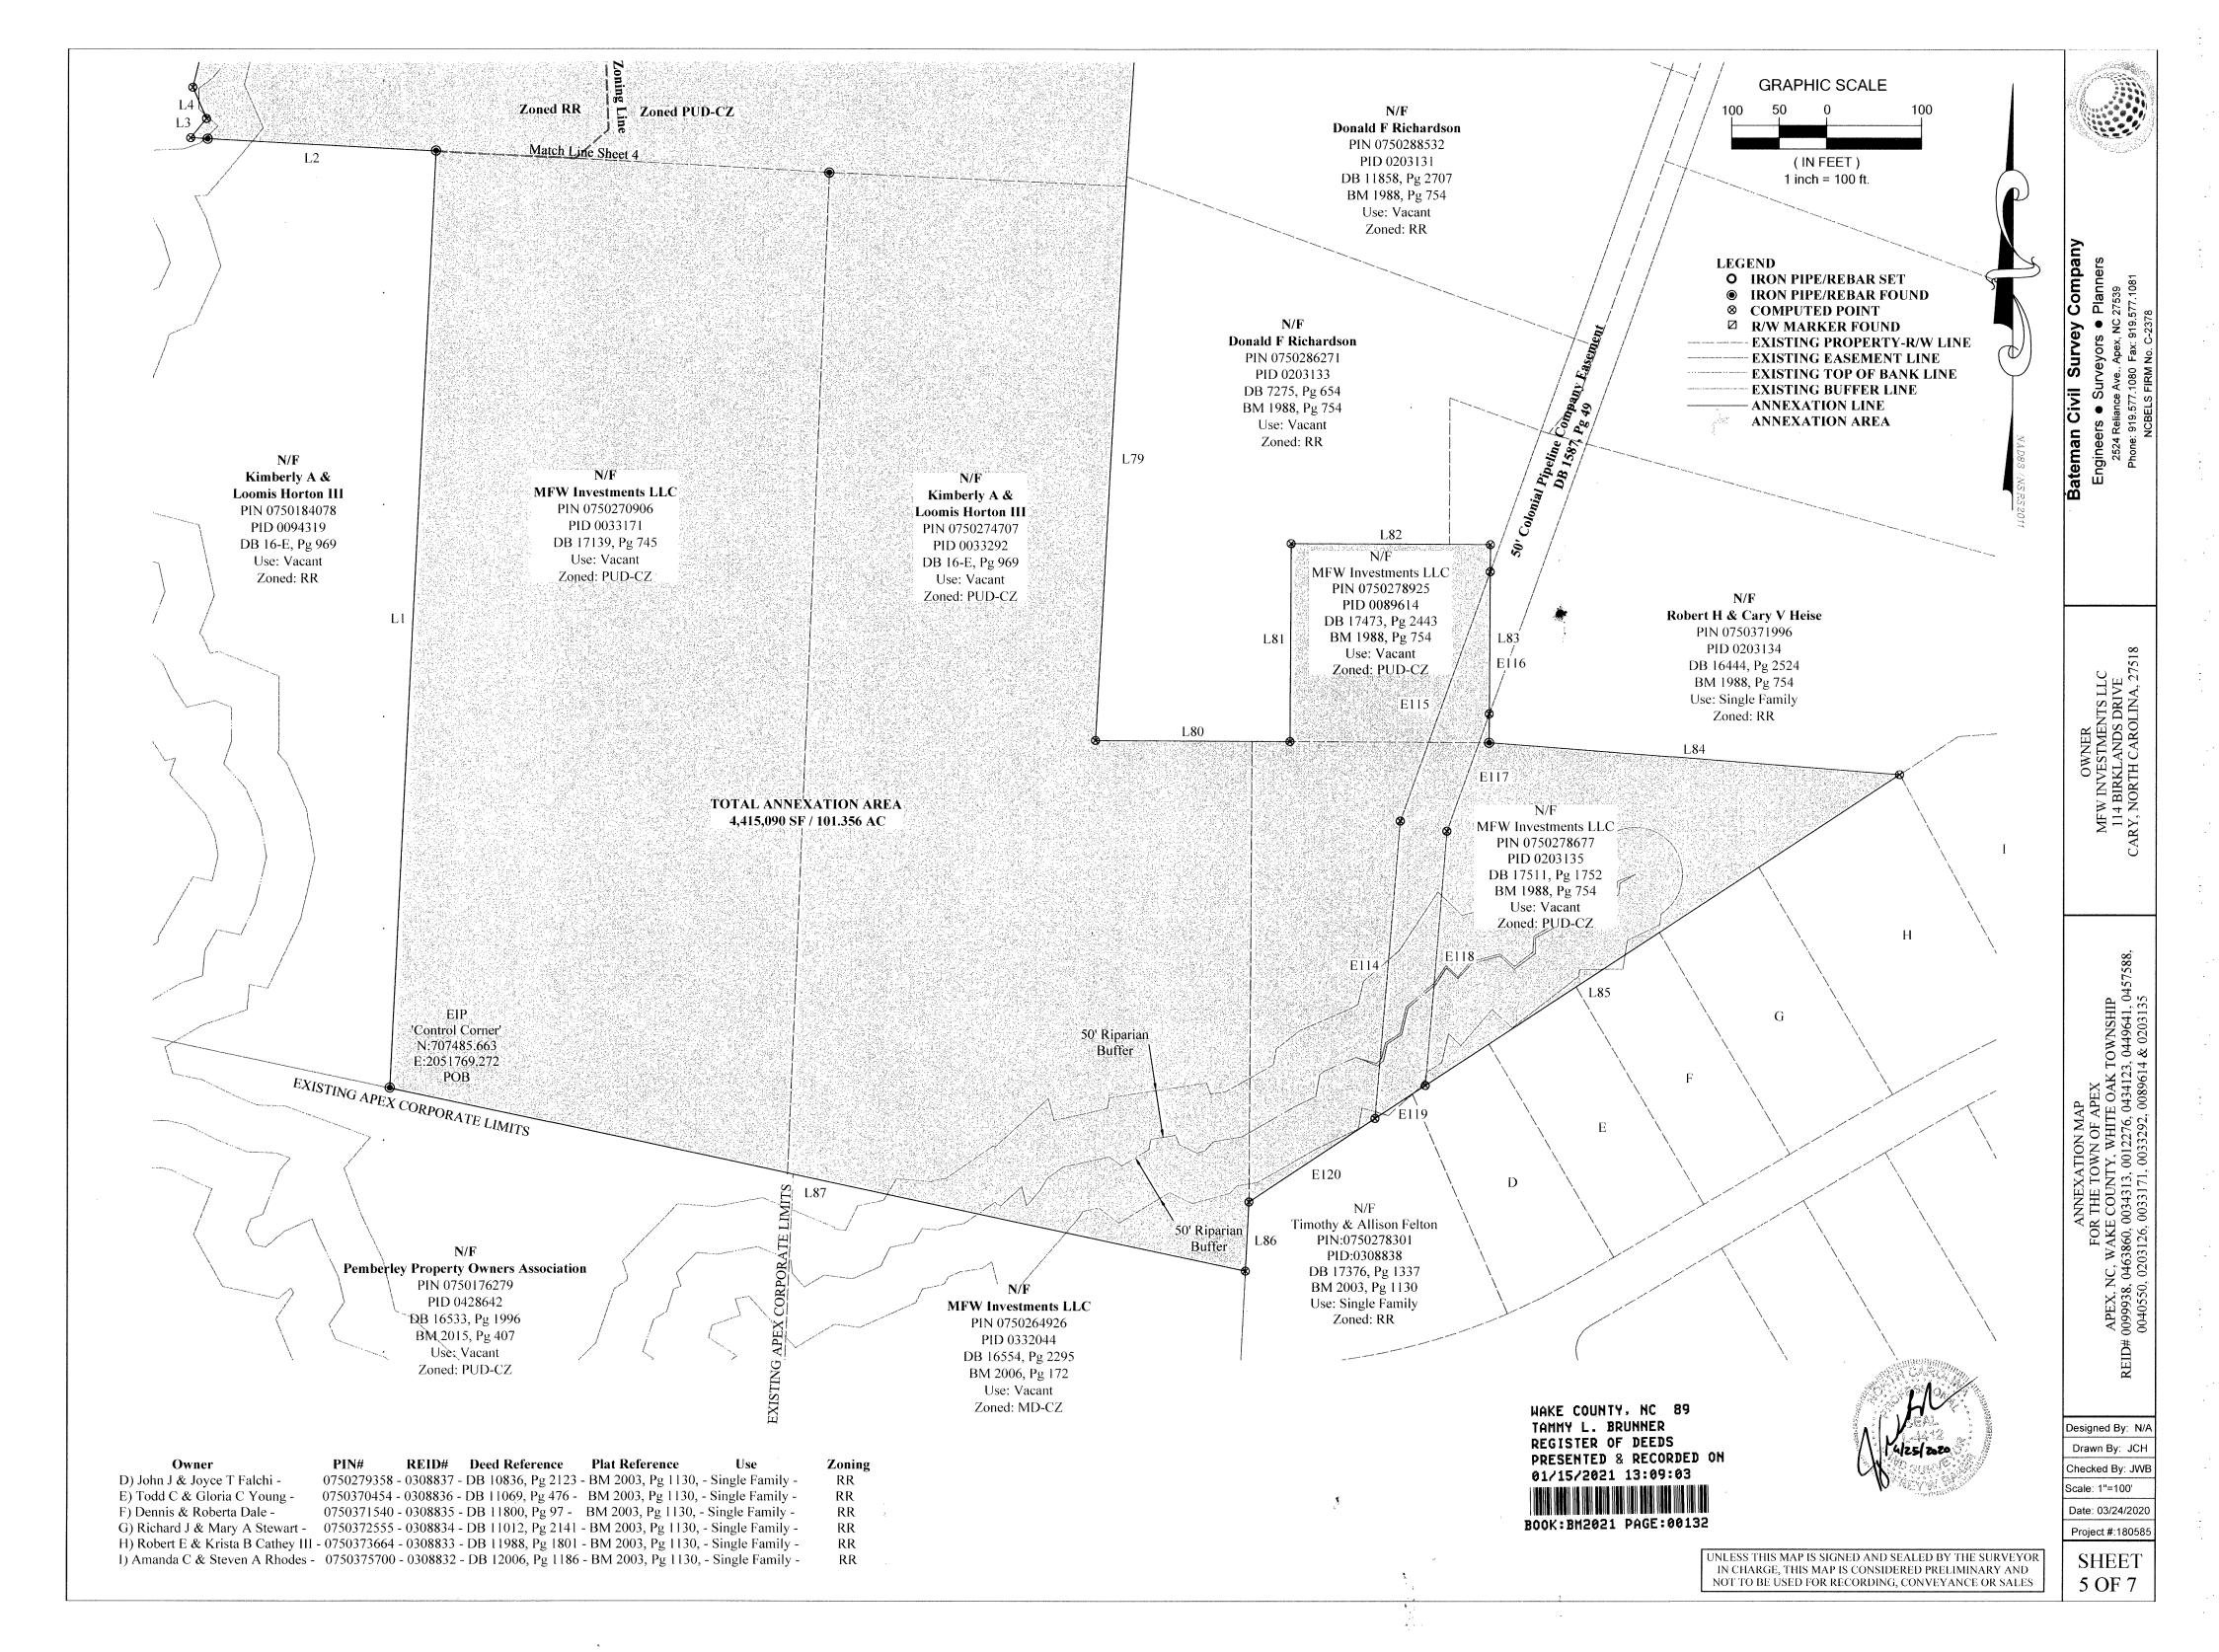

0750176279 PID 0428642 MFW Investments LLC DB 16533, Pg 1996 PIN 0750264926 BM 2015, Pg 407 PID 0332044 Use: Vacant DB 16554, Pg 2295 Zoned: PUD-CZ BM 2006, Pg 172 Use: Vacant Zoned: MD-CZ I Donna B. Hosch, MMC, Designed By: N/A This plan has been prepared for layout and permitting purposes only. Drawn By: JCH Property lines shown were taken from existing field evidence, existing deeds and/or plats of public record, and information supplied to

. 1873 N

UNLESS THIS MAP IS SIGNED AND SEALED BY THE SURVEYOR IN CHARGE, THIS MAP IS CONSIDERED PRECINARY AND NOT TO BE USED FOR RECORDING, CONVEYANCE OR SALES

Checked By: JWB Scale: 1"=400' Date: 03/24/2020 Project #:180585

REID#

SHEET 1 OF 7



Designed By: N/A

Drawn By: JCH Checked By: JWB Scale: 1"=100'

Date: 03/24/2020

SHEET 2 OF 7









Annexation Legal Description for REID# 0099938, 0463860, 0034313, 0012276, 0434123, 0449641, 0457588, 0040550, 0203126, 0033171, 0033292, 0089614 & 0203135

All that certain parcels of land, situated in Apex, Wake County, North Carolina, being known as REID# 0099938, 0463860, 0034313, 0012276, 0434123, 0449641, 0457588, 0040550, 0203126, 0033171, 0033292, 0089614 & 0203135, Wake County Records, and being more particularly described as follows:

Beginning at an Iron Pipe found at the South West property corner of MFW Investments LLC (REID 0033171, DB 17139, PG 745), Wake County Records and South East property corner of Kimberly A & Loomis Horton III (REID 0094319, DB 16-E, PG 969), Wake County records and being designated as the Point of Beginning as shown on map made by Bateman Civil S