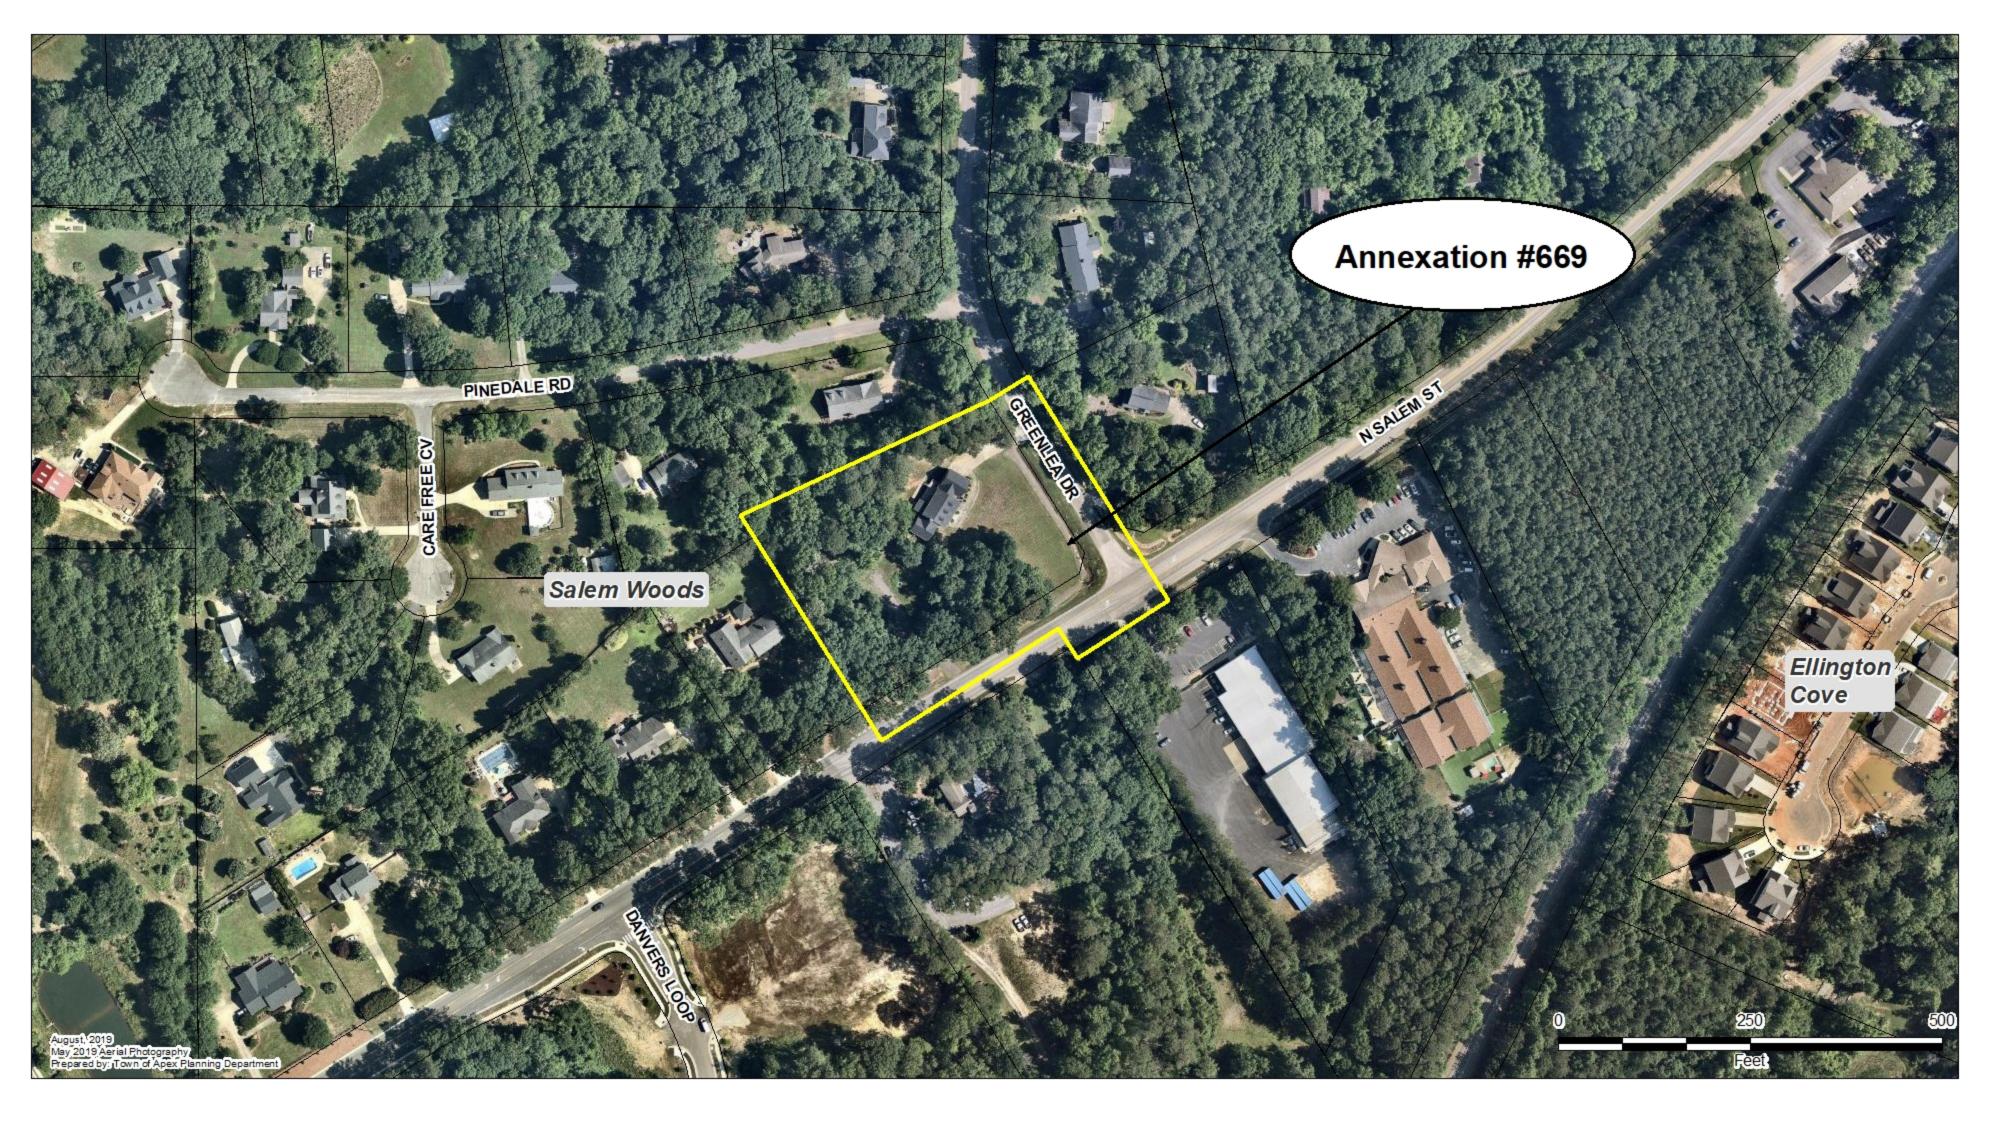

| PETITION FOR VOLUNTARY ANNEX                                                                      |         |                                         |                               |
|---------------------------------------------------------------------------------------------------|---------|-----------------------------------------|-------------------------------|
| This document is a public record under the Nort                                                   |         | ords Act and may be published on the T  | own's website or disclosed to |
| Application #: 669                                                                                |         | Submittal Date:                         | 7/2/2019                      |
| Fee Paid \$ 200.00                                                                                |         | Check #                                 | Credit Ca                     |
| TO THE TOWN COUNCIL APEX, NORTH C                                                                 | AROLINA |                                         |                               |
| 1. We, the undersigned owners of re to the Town of Apex, Wake County                              |         | ectfully request that the area do       | escribed in Part 4 below      |
| <ol> <li>The area to be annexed is □ con</li> </ol>                                               |         | ontiguous (satellite) to the To         | wn of Apex, North Card        |
| boundaries are as contained in the                                                                |         |                                         | •                             |
| <ol> <li>If contiguous, this annexation will i<br/>G.S. 160A-31(f), unless otherwise s</li> </ol> |         |                                         | ailroads and other area       |
| Owner Information                                                                                 |         |                                         |                               |
| kresn 3 Allen                                                                                     |         | 0742 79 4431                            |                               |
| Owner Name (Please Print)                                                                         |         | Property PIN or Deed Book & Page #      |                               |
| 919-906-1729                                                                                      |         | terralle @ yahos. com                   |                               |
| Phone                                                                                             |         | E-mail Address                          |                               |
| Owner Name (Please Print)                                                                         |         | /<br>Property PIN or Deed Book & Page # |                               |
| Phone                                                                                             |         | E-mail Address                          |                               |
| Owner Name (Please Print)                                                                         |         | Property PIN or Deed Book & Page #      |                               |
| Phone                                                                                             |         | E-mail Address                          |                               |
| Surveyor Information                                                                              |         |                                         |                               |
| Surveyor:                                                                                         |         |                                         |                               |
| Phone:                                                                                            |         | Fax:                                    |                               |
| E-mail Address:                                                                                   |         |                                         |                               |
|                                                                                                   |         |                                         |                               |
| Annexation Summary Chart                                                                          |         |                                         |                               |
| Total Acreage to be annexed:                                                                      | 3.175   | _ Reason for annexation: (s             | elect one)                    |
| Population of acreage to be annexed:                                                              | 1       | _ Receive Town Services                 |                               |
|                                                                                                   | 1       | Other (please specify)                  |                               |
| Existing # of housing units:                                                                      | <u></u> | _ Other (please speeny)                 |                               |