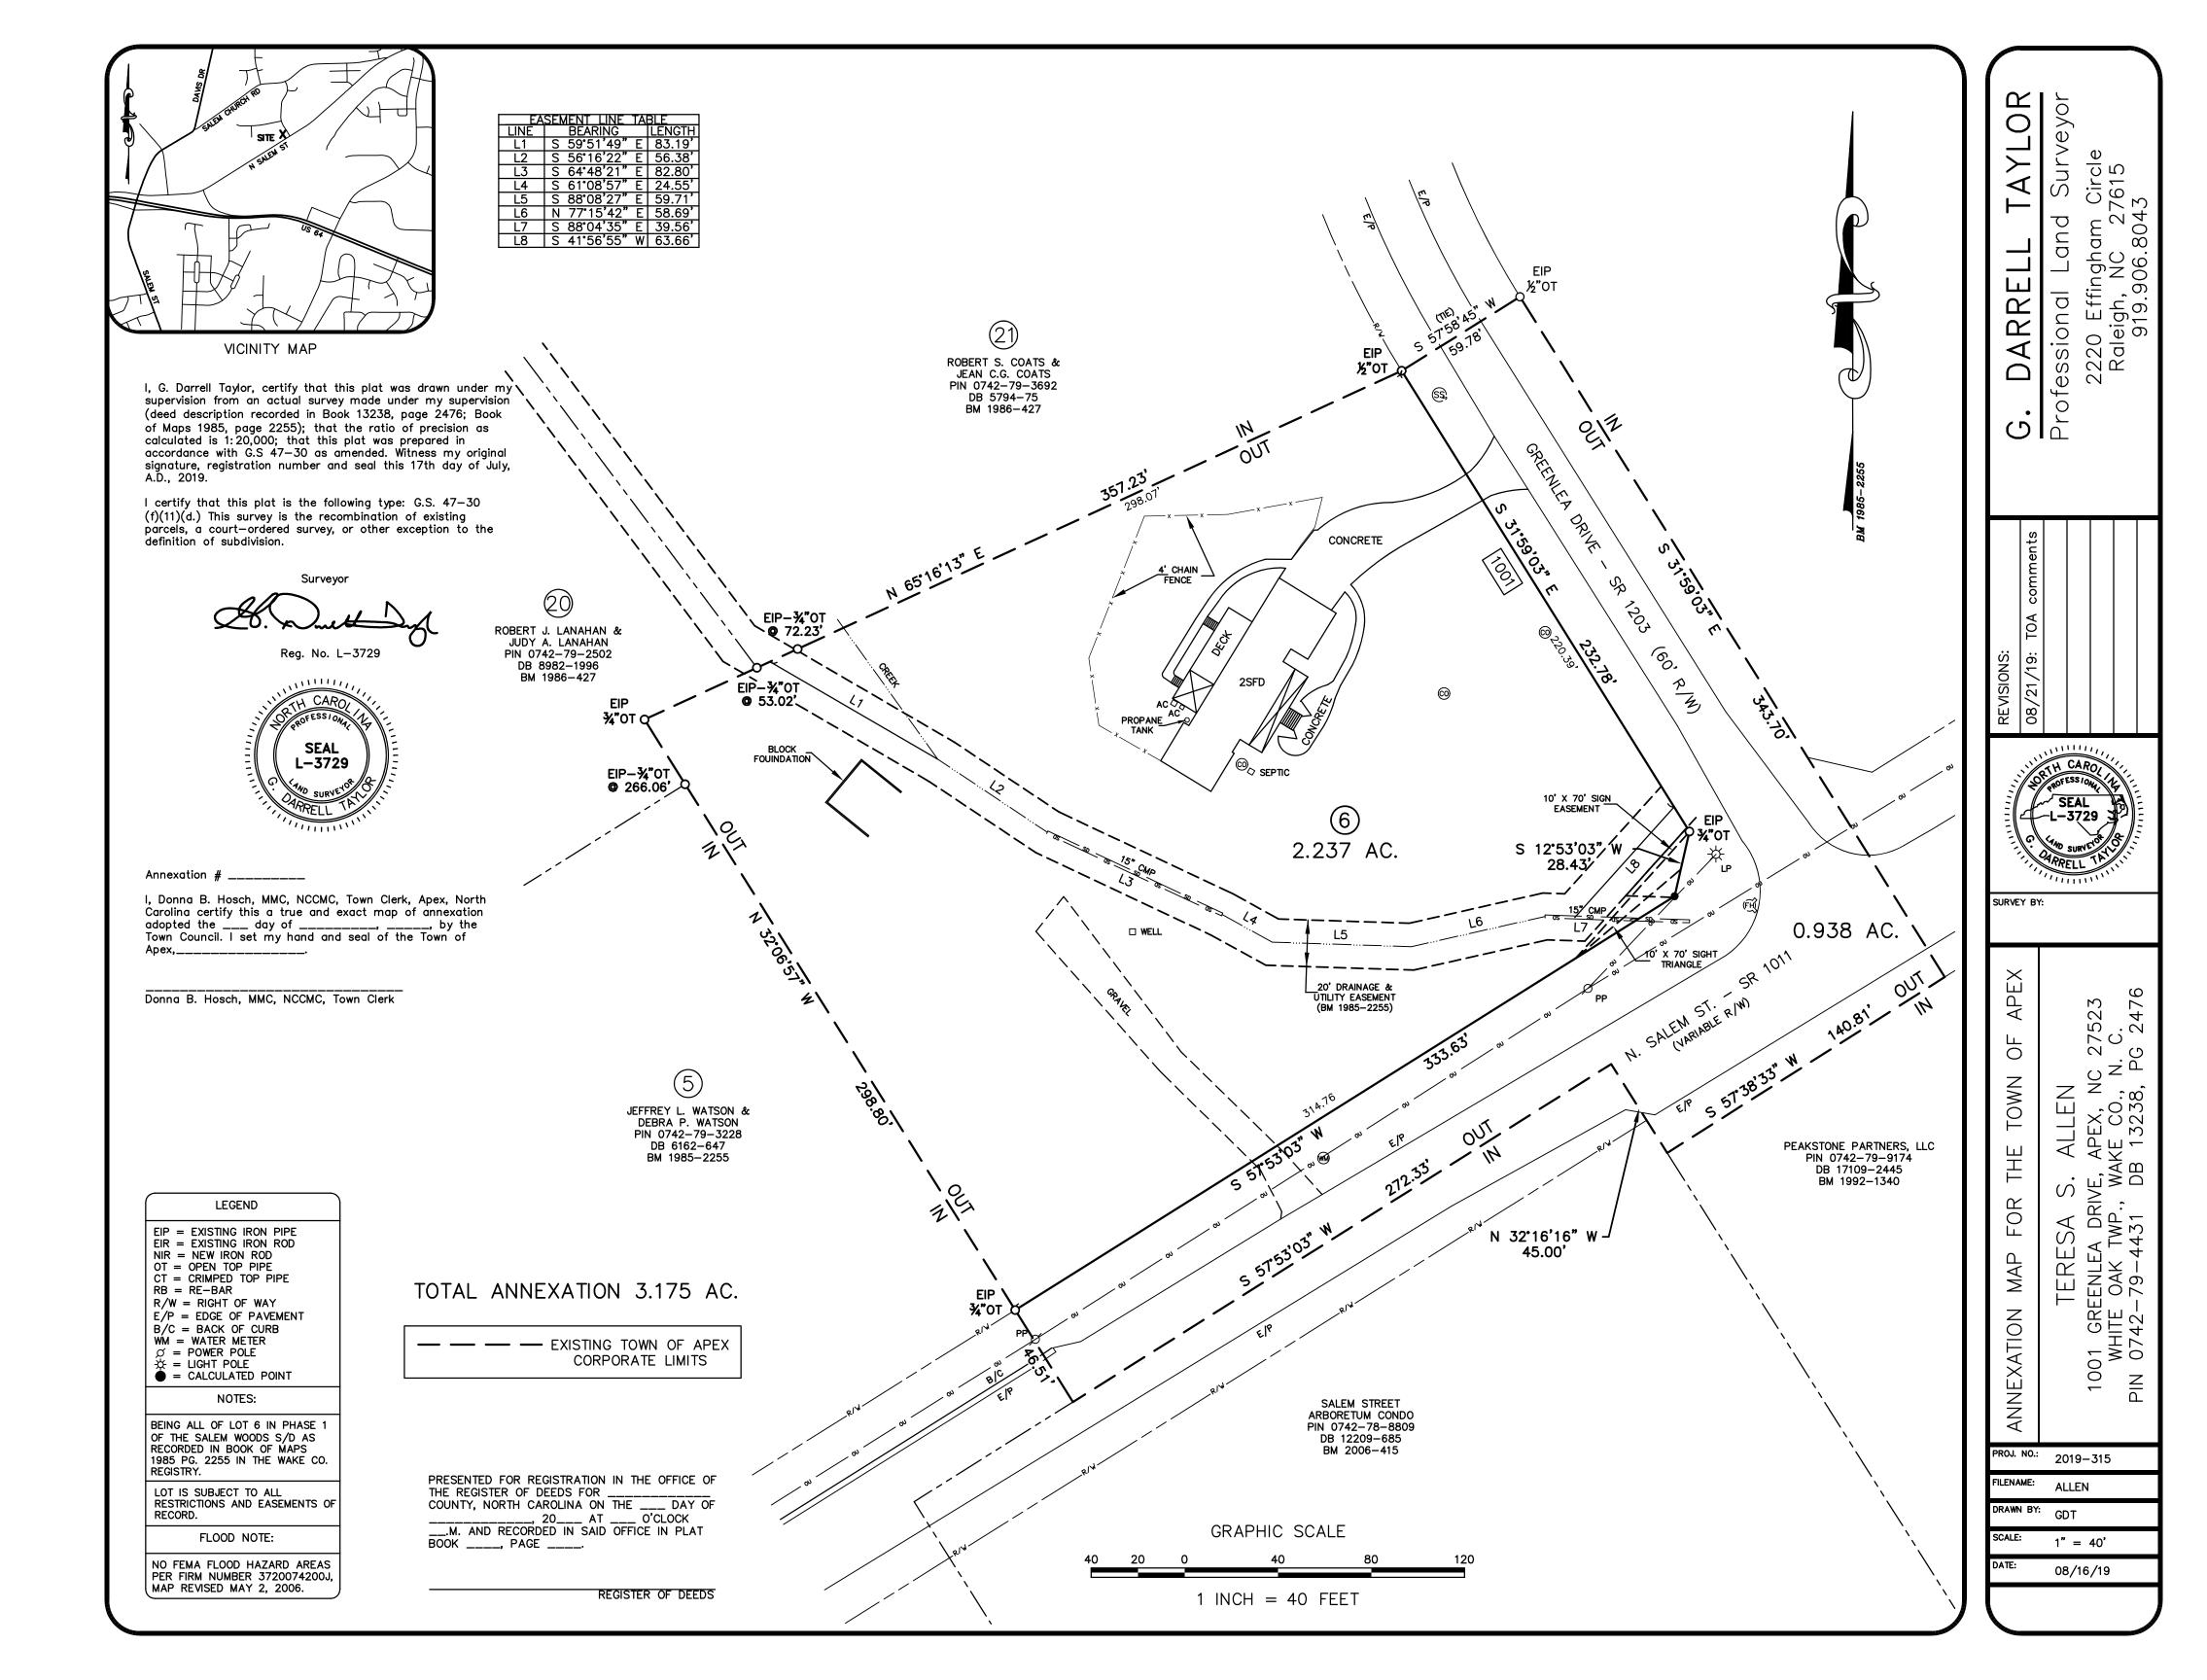

## Legal Description\_Lot 6

Beginning at an existing iron pipe in northwestern right of way of North Salem Street, said point being a common corner between lots 5 and 6 in Phase I of the Salem Woods Subdivision as recorded in Book of Maps 1985 at Page 2255, thence from said beginning point and leaving said right of way and running with the common line between lots 5 and 6, North 32°06'57" West passing an existing iron pipe being the northeast corner of lot 5 at 266.06' for a total distance of 298.80' to an existing iron pipe, being the northwest corner of lot 6 and a common corner with lot 20 in Phase II of the Salem Woods Subdivision as recorded in Book of Maps 1986 at Page 427; thence along a common line of lots 6 and 20, North 65°16'13" East passing an existing iron pipe being a common corner between lots 20 and 21 at 53.02' and another existing iron pipe at 72.23' for a total distance of 357.23' to an existing iron pipe in the western right of way of Greenlea Drive, being a common corner between lots 6 and 21; thence with said right of way South 31°59'03" East 232.78' to an existing iron pipe; thence South 12°53'03" West 28.43' to a point in the northwestern right of way of North Salem Street; thence with said right of way South 57°53'03" West 333.63' to the point of beginning, and being all of lot 6 in Phase I of the Salem Woods Subdivision containing 2.237 acres.

## Legal Description\_Road Annexation

Beginning at an existing iron pipe in northwestern right of way of North Salem Street, said point being a common corner between lots 5 and 6 in Phase I of the Salem Woods Subdivision as recorded in Book of Maps 1985 at Page 2255, thence from said beginning point and with said right of way North 57°53'03" East 333.63' to a point in the western right of way of Greenlea Drive; thence with said right of way North 12°53'03" East 28.43' to an existing iron pipe; thence North 31°59'03" West 232.78' to an existing iron pipe being a common corner between lots 6 and 21; thence crossing Greenlea Drive North 57°58'45" East 59.78' to an existing iron pipe in the eastern right of way of Greenlea Drive being the northwestern corner of lot 8; thence with said right of way South 31°59'03" East 343.70' to a point in the southern right of way of North Salem Street in the northwestern line of a tract now, or formerly, owned by Peakstone Partners, LLC; thence with said right of way South 57°38'33" West 140.81' to a point in the eastern line of a tract now, or formerly, owned by Salem Street Arboretum Condo; thence with Salem Street Arboretum Condos line North 32°16'16" West 45.00' to a point in the centerline of North Salem Street; thence with said centerline South 57°53'03" West 272.33' to a point; thence North 32°06'57" West 46.51' to the point of beginning, and being all of the area to be annexed lying within the right of way contiguous to lot 6 in Phase I of the Salem Woods Subdivision containing 0.938 acres.