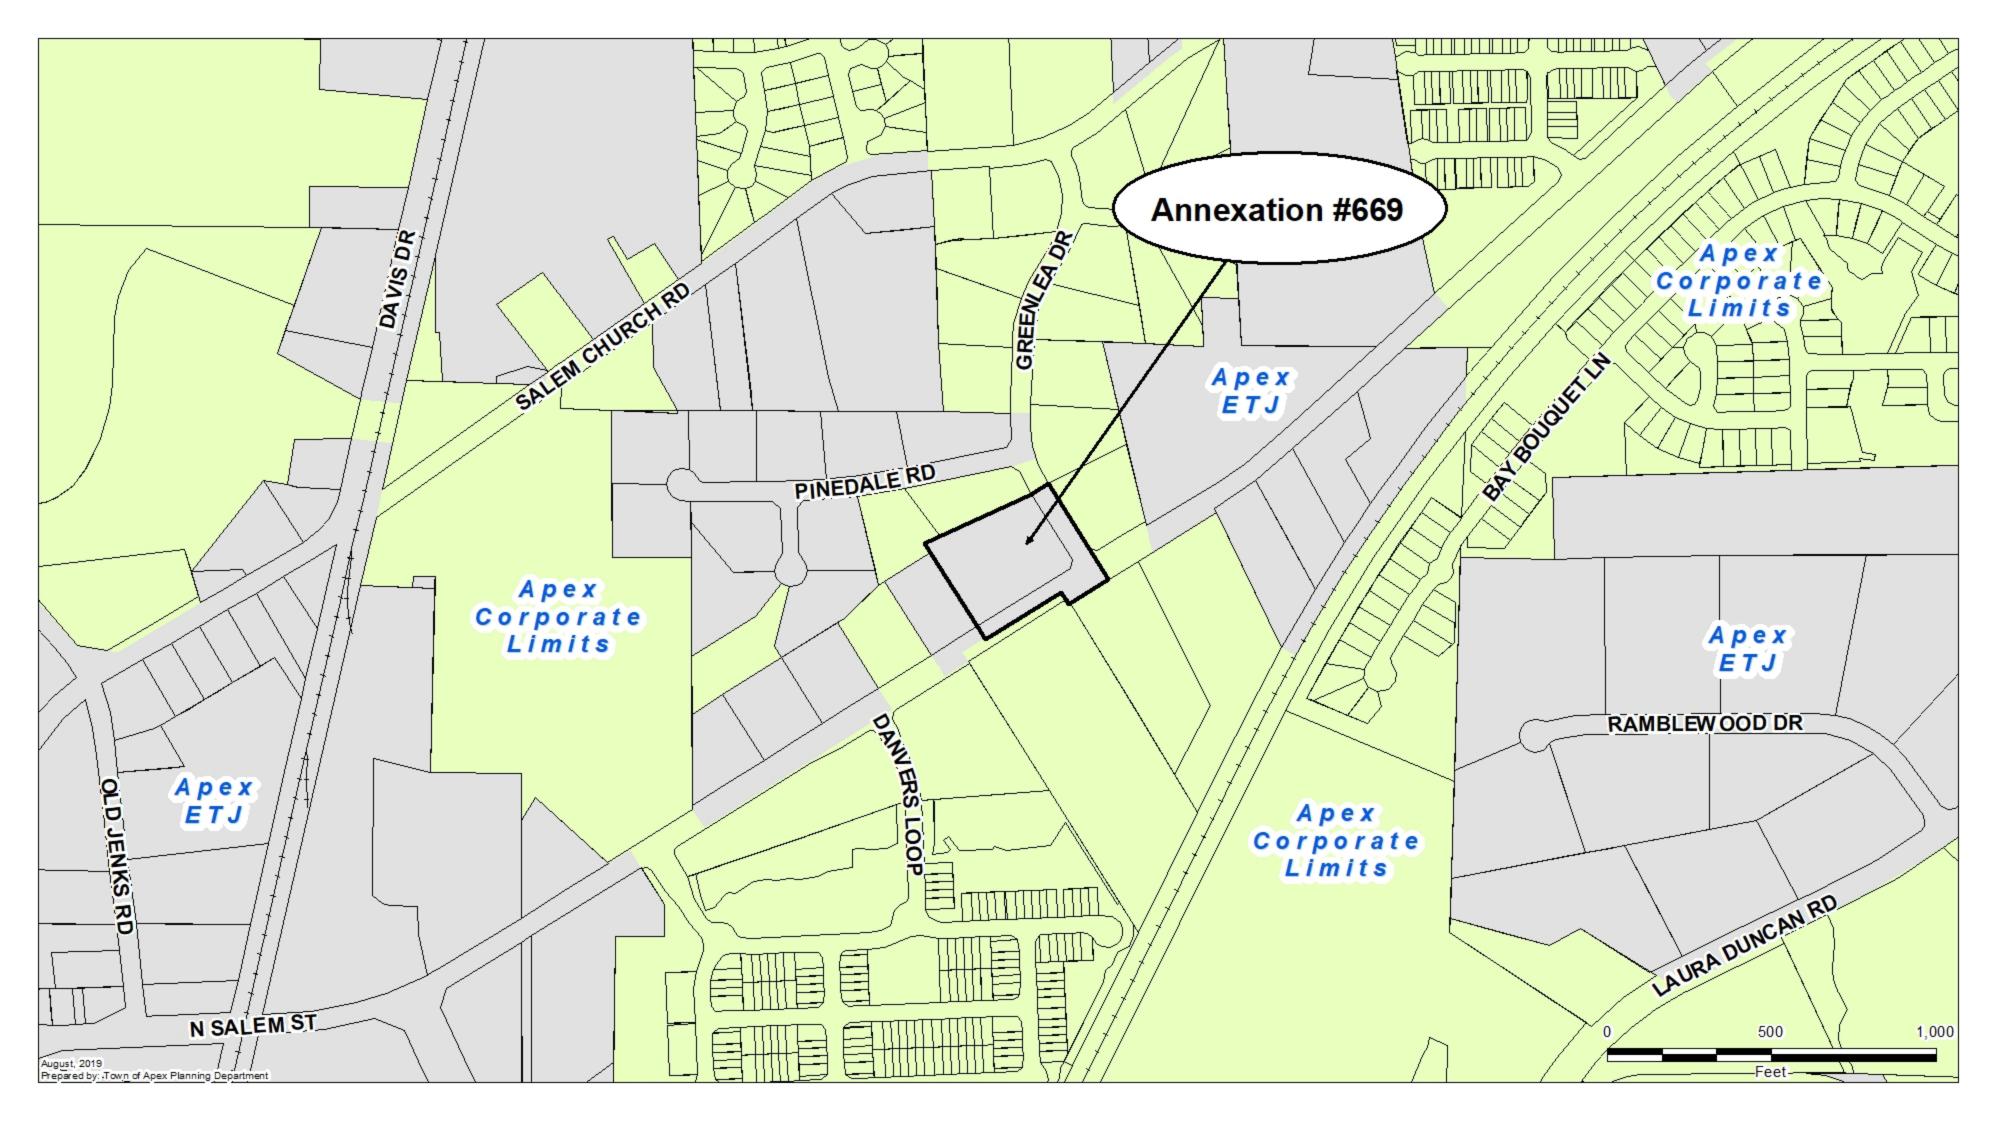

| PETITION FOR VOLUNTARY ANNEX                                                                      |         |                                         |                               |
|---------------------------------------------------------------------------------------------------|---------|-----------------------------------------|-------------------------------|
| This document is a public record under the Nort                                                   |         | ords Act and may be published on the T  | own's website or disclosed to |
| Application #: 669                                                                                |         | Submittal Date:                         | 7/2/2019                      |
| Fee Paid \$ 200.00                                                                                |         | Check #                                 | Credit Ca                     |
| TO THE TOWN COUNCIL APEX, NORTH C                                                                 | AROLINA |                                         |                               |
| 1. We, the undersigned owners of re to the Town of Apex, Wake County                              |         | ectfully request that the area do       | escribed in Part 4 below      |
| <ol> <li>The area to be annexed is □ con</li> </ol>                                               |         | ontiguous (satellite) to the To         | wn of Apex, North Card        |
| boundaries are as contained in the                                                                |         |                                         | •                             |
| <ol> <li>If contiguous, this annexation will i<br/>G.S. 160A-31(f), unless otherwise s</li> </ol> |         |                                         | ailroads and other area       |
| Owner Information                                                                                 |         |                                         |                               |
| kresn 3 Allen                                                                                     |         | 0742 79 4431                            |                               |
| Owner Name (Please Print)                                                                         |         | Property PIN or Deed Book & Page #      |                               |
| 919-906-1729                                                                                      |         | terralle @ yahos. com                   |                               |
| Phone                                                                                             |         | E-mail Address                          |                               |
| Owner Name (Please Print)                                                                         |         | /<br>Property PIN or Deed Book & Page # |                               |
| Phone                                                                                             |         | E-mail Address                          |                               |
| Owner Name (Please Print)                                                                         |         | Property PIN or Deed Book & Page #      |                               |
| Phone                                                                                             |         | E-mail Address                          |                               |
| Surveyor Information                                                                              |         |                                         |                               |
| Surveyor:                                                                                         |         |                                         |                               |
| Phone:                                                                                            |         | Fax:                                    |                               |
| E-mail Address:                                                                                   |         |                                         |                               |
|                                                                                                   |         |                                         |                               |
| Annexation Summary Chart                                                                          |         |                                         |                               |
| Total Acreage to be annexed:                                                                      | 3.175   | _ Reason for annexation: (s             | elect one)                    |
| Population of acreage to be annexed:                                                              | 1       | _ Receive Town Services                 |                               |
|                                                                                                   | 1       | Other (please specify)                  |                               |
| Existing # of housing units:                                                                      | <u></u> | _ Other (please speeny)                 |                               |