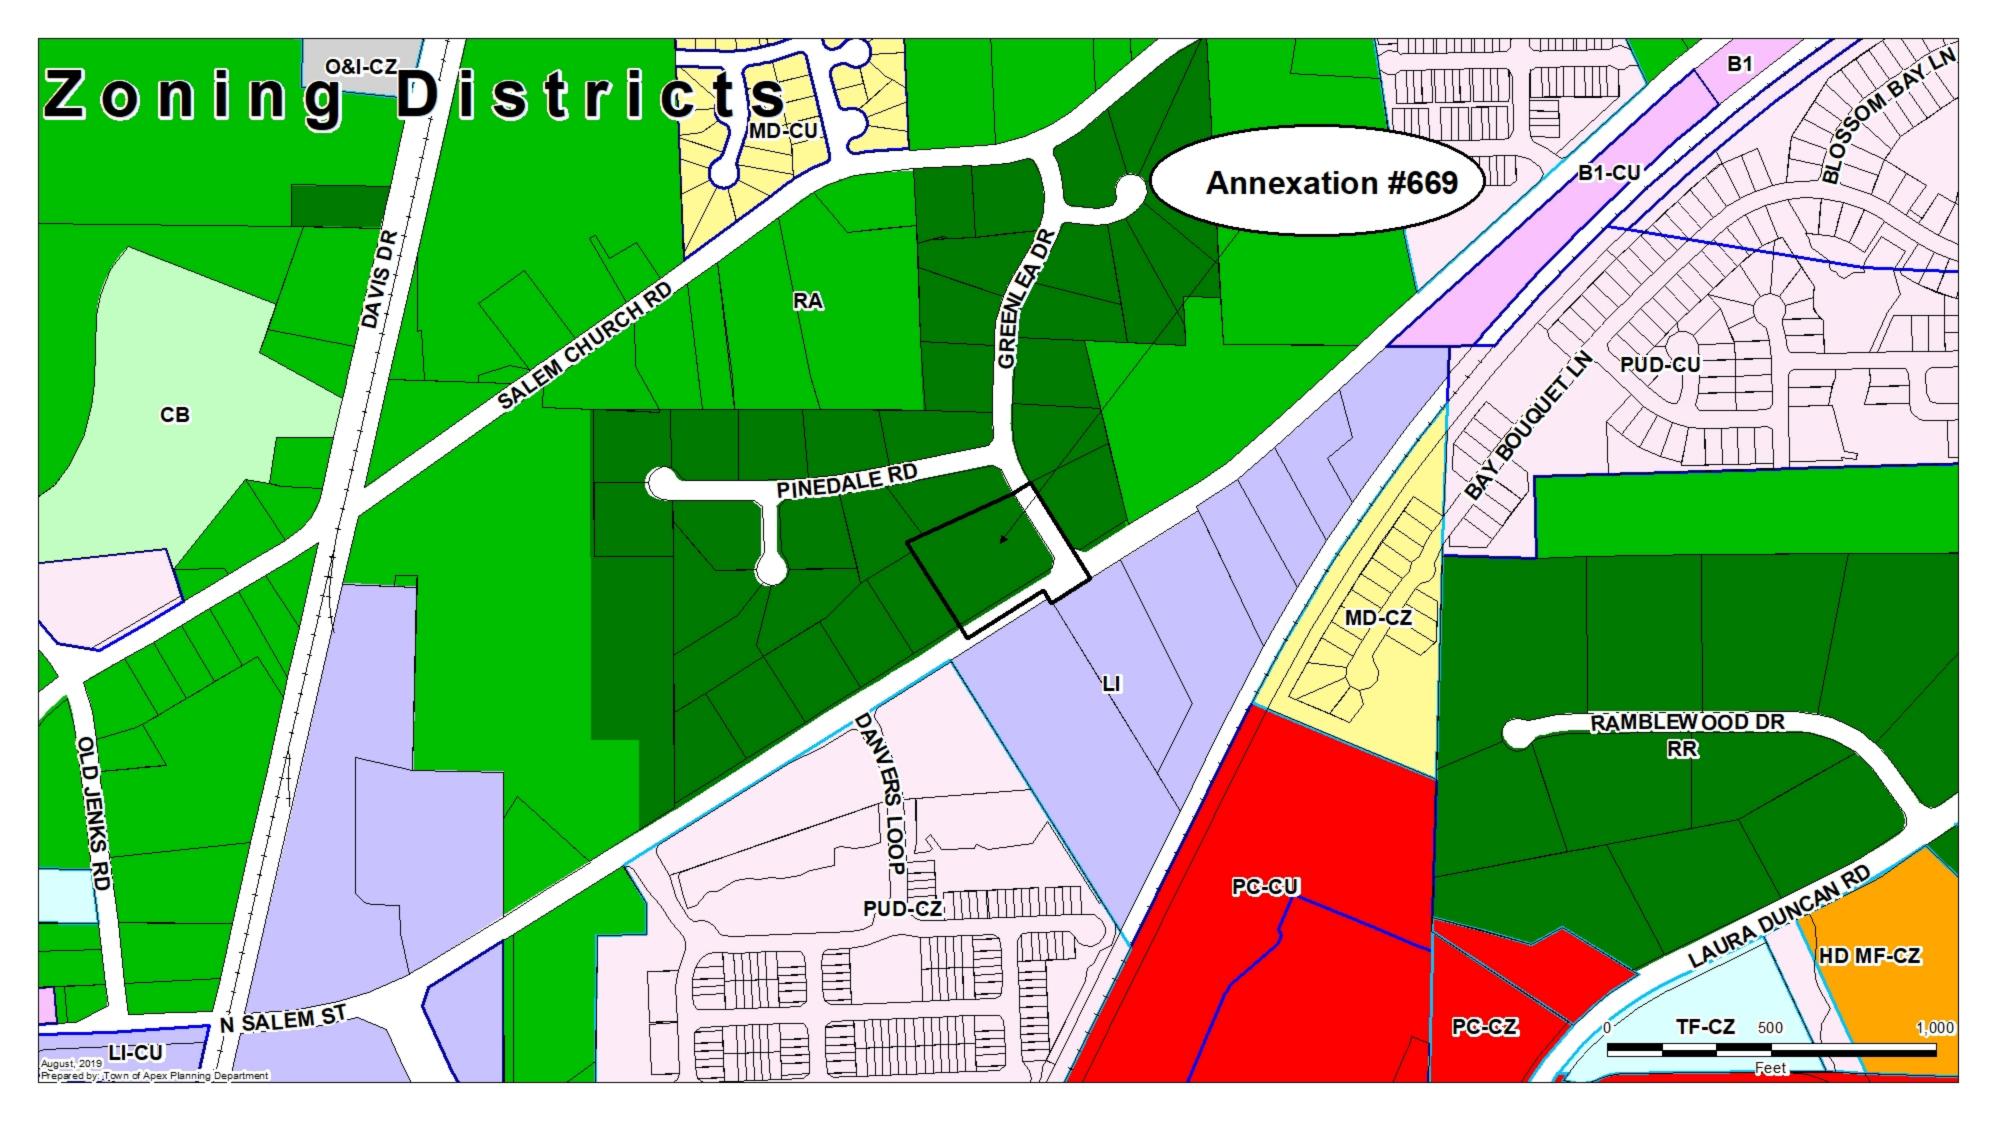

| PETITION FOR VOLUNTARY ANNEX                                                                      |         |                                         |                               |
|---------------------------------------------------------------------------------------------------|---------|-----------------------------------------|-------------------------------|
| This document is a public record under the Nort                                                   |         | ords Act and may be published on the T  | own's website or disclosed to |
| Application #: 669                                                                                |         | Submittal Date:                         | 7/2/2019                      |
| Fee Paid \$ 200.00                                                                                |         | Check #                                 | Credit Ca                     |
| TO THE TOWN COUNCIL APEX, NORTH C                                                                 | AROLINA |                                         |                               |
| 1. We, the undersigned owners of re to the Town of Apex, Wake County                              |         | ectfully request that the area do       | escribed in Part 4 below      |
| <ol> <li>The area to be annexed is □ con</li> </ol>                                               |         | ontiguous (satellite) to the To         | wn of Apex, North Card        |
| boundaries are as contained in the                                                                |         |                                         | •                             |
| <ol> <li>If contiguous, this annexation will i<br/>G.S. 160A-31(f), unless otherwise s</li> </ol> |         |                                         | ailroads and other area       |
| Owner Information                                                                                 |         |                                         |                               |
| kresn 3 Allen                                                                                     |         | 0742 79 4431                            |                               |
| Owner Name (Please Print)                                                                         |         | Property PIN or Deed Book & Page #      |                               |
| 919-906-1729                                                                                      |         | terralle @ yahos. com                   |                               |
| Phone                                                                                             |         | E-mail Address                          |                               |
| Owner Name (Please Print)                                                                         |         | /<br>Property PIN or Deed Book & Page # |                               |
| Phone                                                                                             |         | E-mail Address                          |                               |
| Owner Name (Please Print)                                                                         |         | Property PIN or Deed Book & Page #      |                               |
| Phone                                                                                             |         | E-mail Address                          |                               |
| Surveyor Information                                                                              |         |                                         |                               |
| Surveyor:                                                                                         |         |                                         |                               |
| Phone:                                                                                            |         | Fax:                                    |                               |
| E-mail Address:                                                                                   |         |                                         |                               |
|                                                                                                   |         |                                         |                               |
| Annexation Summary Chart                                                                          |         |                                         |                               |
| Total Acreage to be annexed:                                                                      | 3.175   | _ Reason for annexation: (s             | elect one)                    |
| Population of acreage to be annexed:                                                              | 1       | _ Receive Town Services                 |                               |
|                                                                                                   | 1       | Other (please specify)                  |                               |
| Existing # of housing units:                                                                      | <u></u> | _ Other (please speeny)                 |                               |