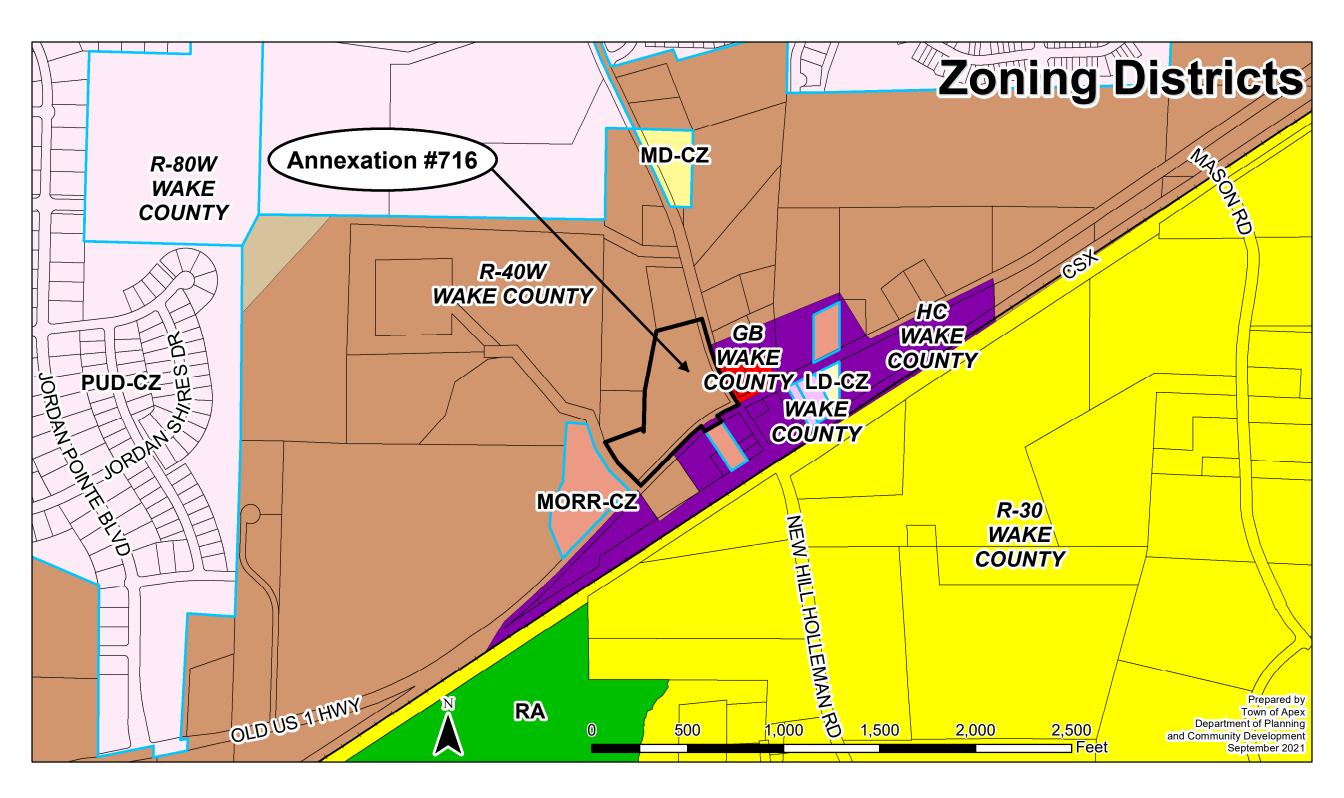

| ANNEXATION SUMMARY CHART             |      |                                                  |   |  |  |
|--------------------------------------|------|--------------------------------------------------|---|--|--|
| Property Information                 |      | Reason(s) for annexation (select all that apply) |   |  |  |
| Total Acreage to be annexed:         | 5.37 | Need water service due to well failure           |   |  |  |
| Population of acreage to be annexed: |      | Need sewer service due to septic system failure  |   |  |  |
| Existing # of housing units:         |      | Water service (new construction)                 | ~ |  |  |
| Proposed # of housing units:         |      | Sewer service (new construction)                 | ~ |  |  |
| Zoning District*:                    | B-1  | Receive Town Services                            | r |  |  |

\*If the property to be annexed is not within the Town of Apex's Extraterritorial Jurisdiction, the applicant must also submit a rezoning application with the petition for voluntary annexation to establish an Apex zoning designation. Please contact the Planning Department for questions.