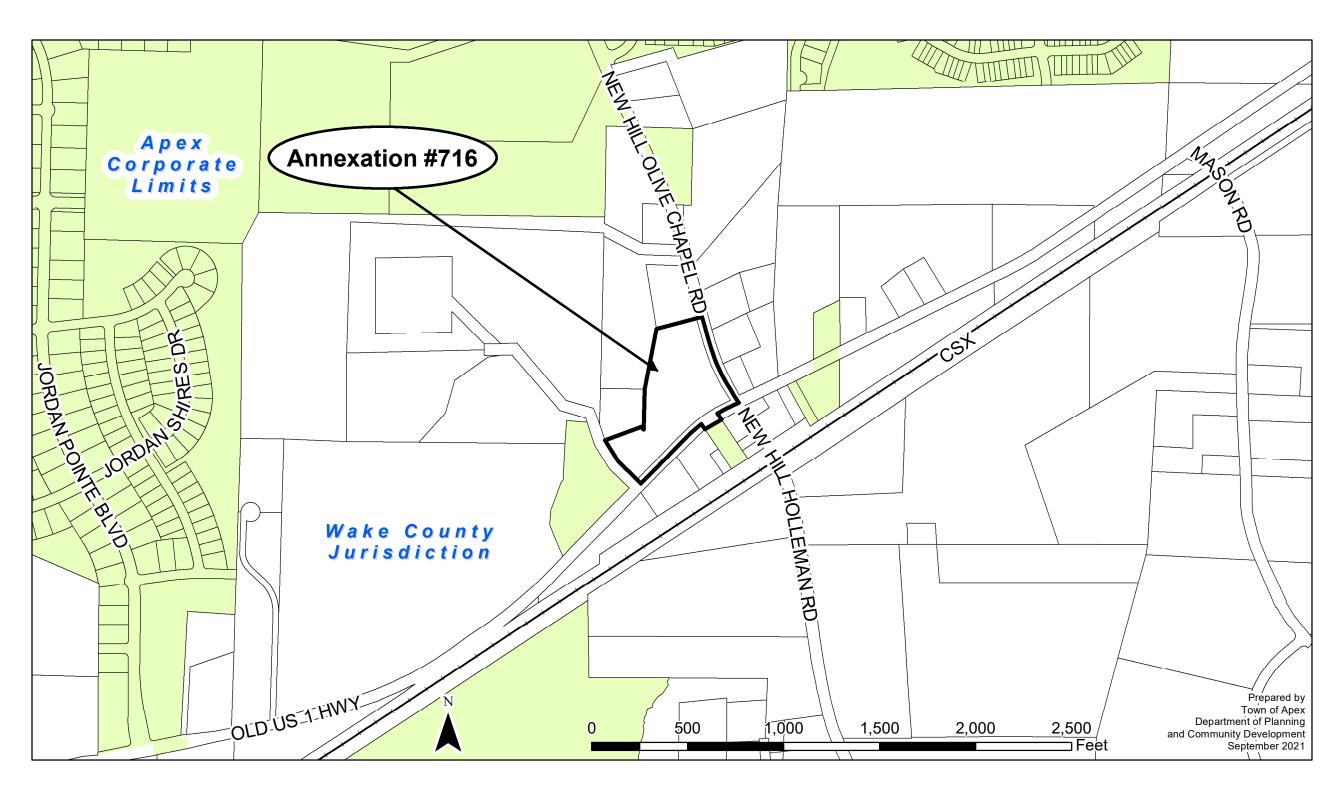

| ANNEXATION SUMMARY CHART             |      |                                                  |   |  |  |
|--------------------------------------|------|--------------------------------------------------|---|--|--|
| Property Information                 |      | Reason(s) for annexation (select all that apply) |   |  |  |
| Total Acreage to be annexed:         | 5.37 | Need water service due to well failure           |   |  |  |
| Population of acreage to be annexed: |      | Need sewer service due to septic system failure  |   |  |  |
| Existing # of housing units:         |      | Water service (new construction)                 | ~ |  |  |
| Proposed # of housing units:         |      | Sewer service (new construction)                 | ~ |  |  |
| Zoning District*:                    | B-1  | Receive Town Services                            | r |  |  |