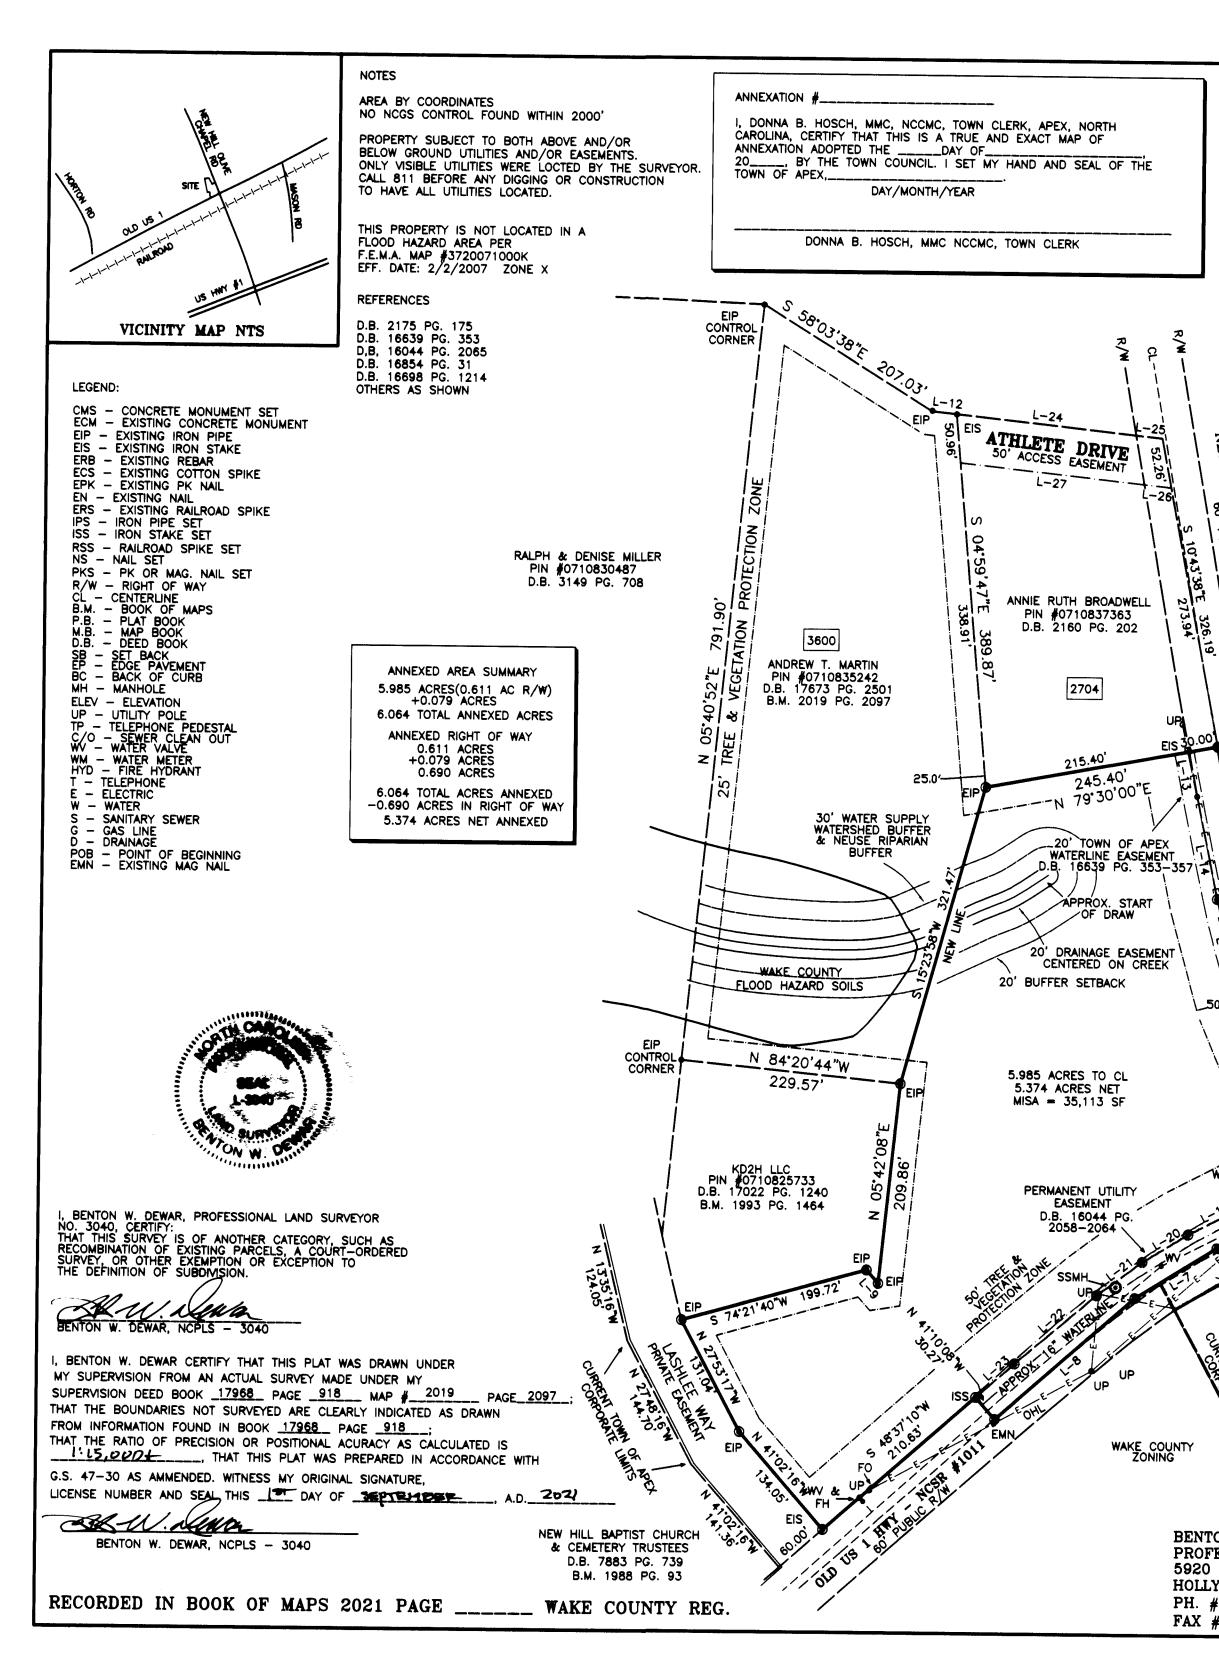

BEING LOT 1 OF THE BROADWELL/LEE PROPERTY AS RECORDED IN BOOK OF MAPS 2019 PAGE 2097; HAVING WAKE COUNTY PIN #0710827861; CONTAINING 5.985 ACRES TO THE CENTERLINE OF PUBLIC RIGHT OF WAYS, AND 5.374 ACRES EXCLUDING RIGHT OF WAYS; AND BEING MORE PARTICULARLY DESCRIBED AS FOLLOWS:

BEGINNING AT AN EXISTING MAG NAIL AT THE APPARENT INTERSECTION OF OLD US 1 HWY (NCSR #1011) AND NEW HILL OLIVE CHAPEL ROAD (NCSR #1041);

THENCE SOUTH 67 DEGREES 06 MINUTES 30 SECONDS WEST FOR A DISTANCE OF 164.16 FEET ALONG OLD US 1 HWY TO A POINT;

THENCE SOUTH 58 DEGREES 00 MINUTES 00 SECONDS WEST FOR A DISTANCE OF 100.00 FEET ALONG SAID ROAD TO A POINT;

THENCE SOUTH 48 DEGREES 38 MINUTES 00 SECONDS WEST FOR A DISTANCE OF 193.10 FEET ALONG SAID ROAD TO A POINT;

THENCE 41 DEGREES 10 MINUTES 08 SECONDS WEST FOR A DISTANCE OF 30.27 FEET LEAVING SAID CENTERLINE TO A POINT ON THE NORTHERN RIGHT OF WAY OF OLD US 1 HWY;

THENCE SOUTH 48 DEGREES 37 MINUTES 10 SECONDS WEST FOR A DISTANCE OF 210.63 FEET ALONG SAID RIGHT OF WAY TO AN EIS AT THE RIGHT OF WAY INTERSECTION WITH LASHLEE WAY, A PRIVATE EASEMENT;

THENCE NORTH 41 DEGREES 02 MINUTES 16 SECONDS WEST FOR A DISTANCE OF 134.05 FEET ALONG SAID EASEMENT TO AN EIP;

THENCE NORTH 27 DEGREES 53 MINUTES 17 SECONDS WEST FOR A DISTANCE OF 131.04 FEET ALONG SAID EASEMENT TO AN EIP;

THENCE NORTH 74 DEGREES 21 MINUTES 40 SECONDS EAST FOR A DISTANCE OF 199.72 FEET LEAVING SAID EASEMENT TO AN EIP;

THENCE SOUTH 41 DEGREES 10 MINUTES 08 SECONDS EAST FOR A DISTANCE OF 18.61 FEET TO AN EIP;

THENCE NORTH 05 DEGREES 42 MINUTES 08 SECONDS EAST FOR A DISTANCE OF 209.86 FEET TO AN EIP;

THENCE NORTH 15 DEGREES 23 MINUTES 58 SECONDS EAST FOR A DISTANCE OF 321.47 FEET TO AN EIP;

THENCE NORTH 79 DEGREES 30 MINUTES 00 SECONDS EAST FOR A DISTANCE OF 245.40 FEET TO AN EMN IN THE CENTERLINE OF NEW HILL OLIVE CHAPEL ROAD;

THENCE SOUTH 10 DEGREES 11 MINUTES 17 SECONDS EAST FOR A DISTANCE OF 79.66 FEET ALONG SAID CENTERLINE TO A POINT;

THENCE SOUTH 12 DEGREES 14 MINUTES 00 SECONDS EAST FOR A DISTANCE OF 100.00 FEET ALONG SAID CENTERLINE TO A POINT;

THENCE SOUTH 16 DEGREES 19 MINUTES 00 SECONDS EAST FOR A DISTANCE OF 100.00 FEET ALONG SAID CENTERLINE TO A POINT;

THENCE SOUTH 23 DEGREES 46 MINUTES 00 SECONDS EAST FOR A DISTANCE

### OF 100.00 FEET ALONG SAID CENTERLINE TO A POINT; THENCE SOUTH 28 DEGREES 44 MINUTES 00 SECONDS EAST FOR A DISTANCE OF 109.13 FEET TO THE POINT AND PLACE OF BEGINNING.

TOGETHER WITH AND SUBJECT TO COVENANTS, EASEMENTS, AND RESTRICTIONS OF RECORD.

SAID PROPERTY CONTAINS 5.985 ACRES TO THE CENTERLINE, MORE OR LESS, OF WHICH 0.611 ACRES ARE IN THE RIGHT OF WAY, LEAVING 5.374 ACRES NET.

LEGAL DESCRIPTION 2 OF 2

# BEING 0.079 ACRES/3,443 SF OF OLD US 1 HWY, LOCATED ALONG THE FRONTAGE OF 3605 OLD US 1 HWY, NEW HILL, NC AND BEING MORE PARTICULARLY DESCRIBED AS FOLLOWS:

COMMENCING AT AN EXISTING MAG NAIL AT THE APPARENT INTERSECTION OF OLD US 1 HWY (NCSR #1011) AND NEW HILL OLIVE CHAPEL ROAD (NCSR #1141);

THENCE SOUTH 67 DEGREES 06 MINUTES 30 SECONDS WEST FOR A DISTANCE OF 133.10 FEET ALONG THE CENTERLINE OF OLD US 1 HWY TO A POINT;

THENCE SOUTH 67 DEGREES 06 MINUTES 30 SECONDS WEST FOR A DISTANCE OF 31.06 FEET ALONG SAID CENTERLINE;

THENCE SOUTH 58 DEGREES 00 MINUTES 00 SECONDS WEST FOR A DISTANCE OF 69.01 FEET ALONG SAID RIGHT OF WAY;

THENCE SOUTH 28 DEGREES 25 MINUTES 12 SECONDS EAST FOR A DISTANCE OF 32.08 FEET TO A POINT ON THE SOUTHERN RIGHT OF WAY OF OILD US 1 HWY;

THENCE ALONG A CURVE TO THE RIGHT HAVING A RADIUS OF 914.80 FEET AND AN ARC LENGTH OF 99.88 FEET, BEING SUBTENDED BY A CHORD OF NORTH 61 DEGREES 38 MINUTES 45 SECONDS EAST FOR A DISTANCE OF 99.83 FEET TO A POINT ON THE SOUTHERN RIGHT OF WAY OF OLD US 1 HWY;

THENCE NORTH 28 DEGREES 29 MINUTES 17 SECONDS WEST FOR A DISTANCE OF 33.51 FEET TO THE POINT A PLACE OF BEGINNING.

TOGETHER WITH AND SUBJECT TO COVENENANTS, EASEMENTS, AND RESTRICTIONS OF RECORD.

SAID PROPERTY CONTAINS 0.079 ACRES MORE OR LESS.