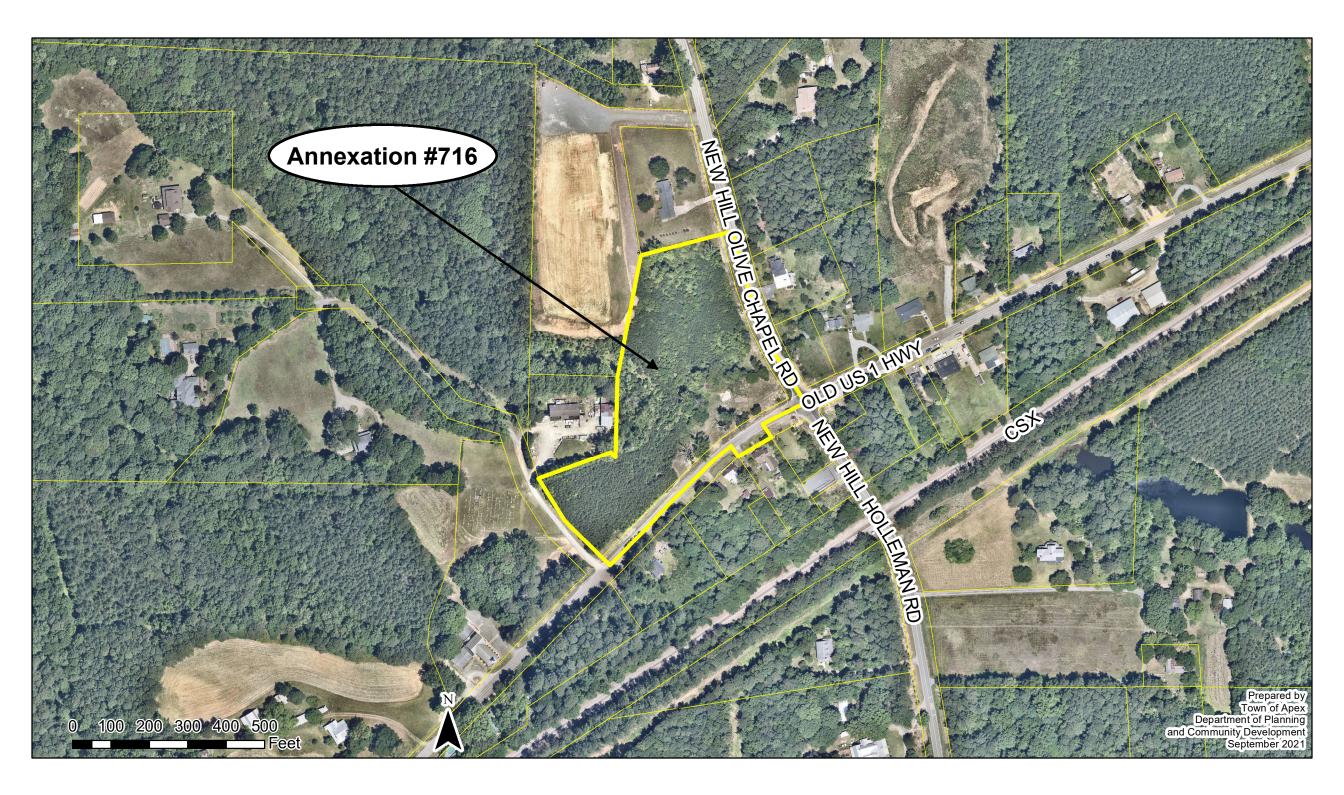

| ANNEXATION SUMMARY CHART             |      |                                                  |   |  |  |
|--------------------------------------|------|--------------------------------------------------|---|--|--|
| Property Information                 |      | Reason(s) for annexation (select all that apply) |   |  |  |
| Total Acreage to be annexed:         | 5.37 | Need water service due to well failure           |   |  |  |
| Population of acreage to be annexed: |      | Need sewer service due to septic system failure  |   |  |  |
| Existing # of housing units:         |      | Water service (new construction)                 | ~ |  |  |
| Proposed # of housing units:         |      | Sewer service (new construction)                 | ~ |  |  |
| Zoning District*:                    | B-1  | Receive Town Services                            | r |  |  |