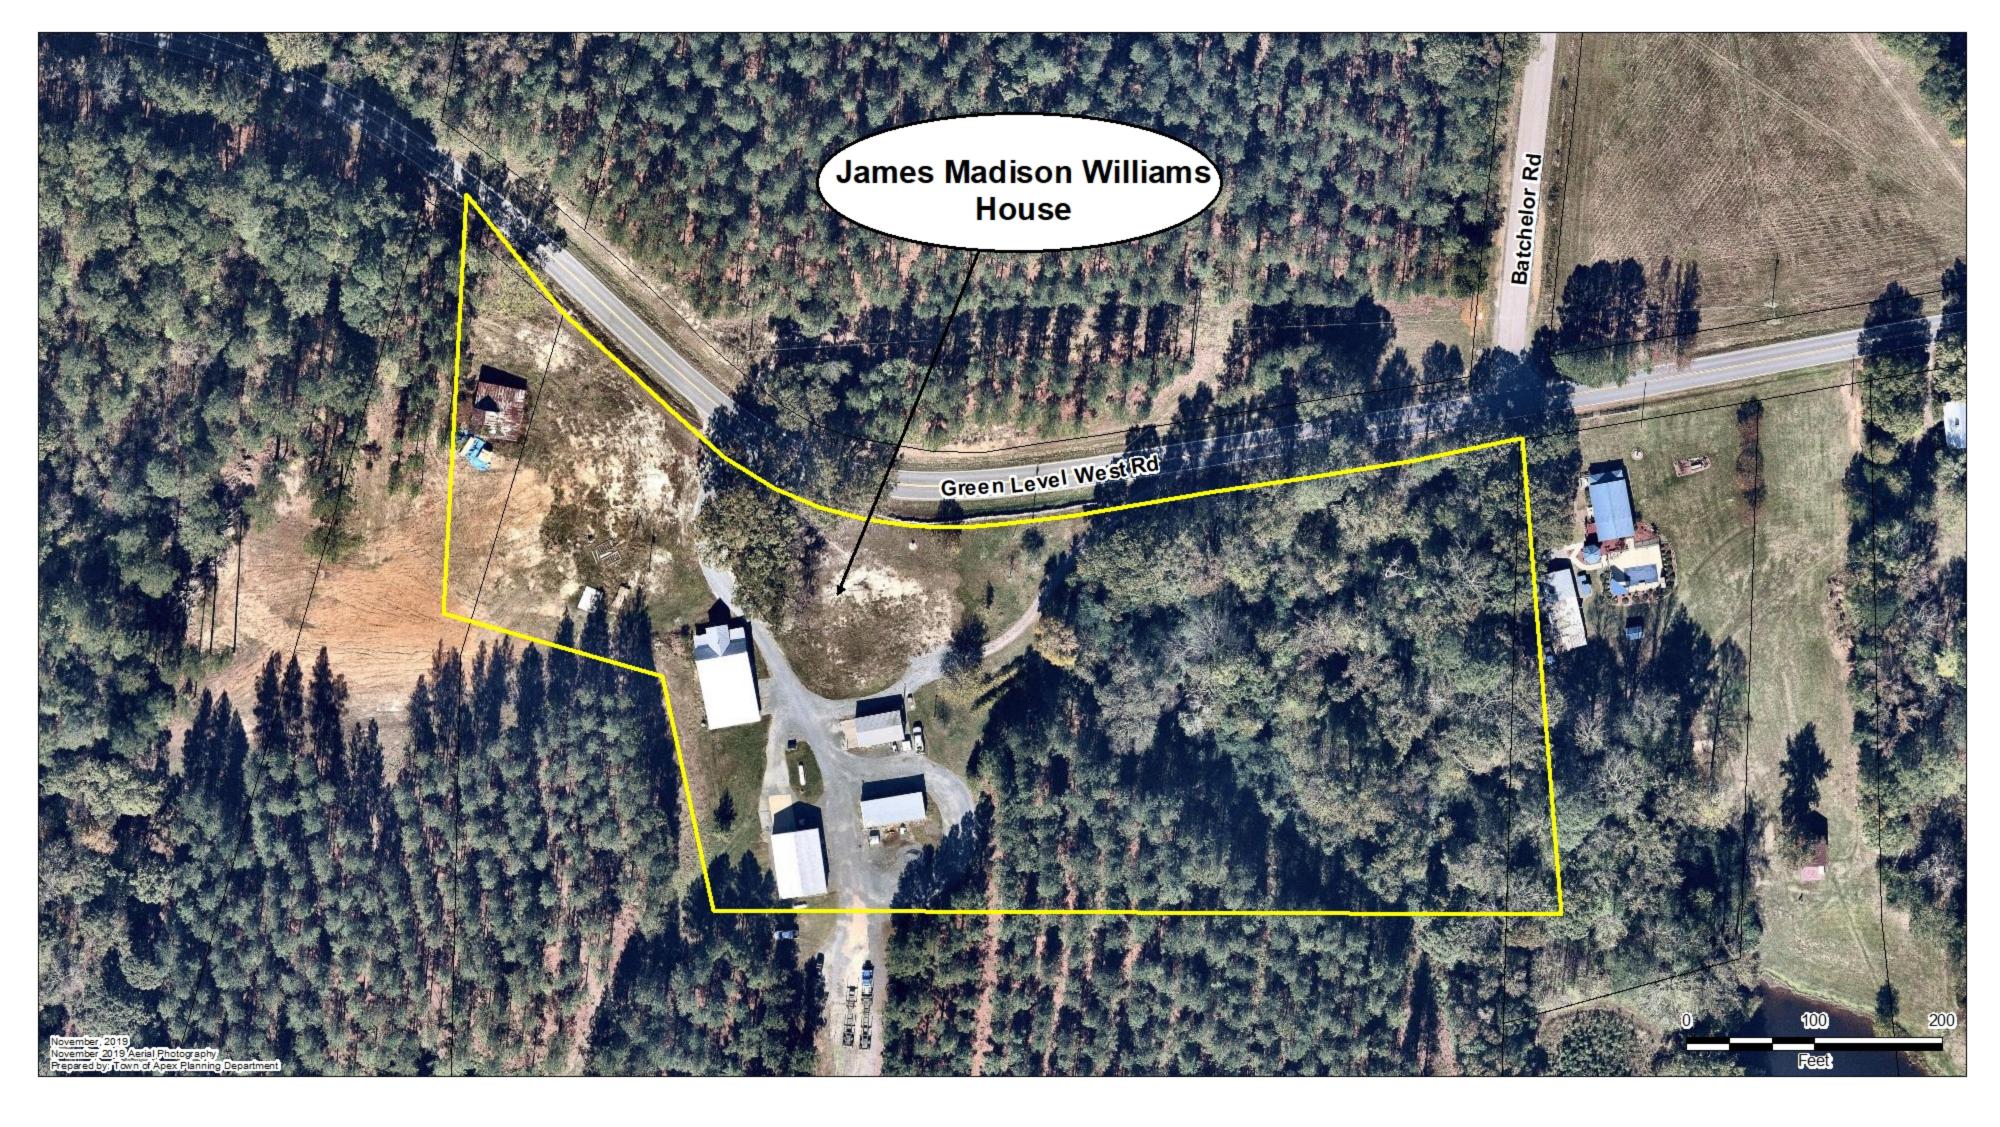

# RE: Proposed de-designation of the James Madison Williams House, 4525 Green Level West Road, Apex, Wake County

Dear Mr. Roth:

Thank you for notifying our office of the proposed de-designation of the James Madison Williams House located at 4525 Green Level West Road in Apex. We understand from your email of Thursday, October 24, 2019, that the property was tragically lost due to a fire several months ago. Although the six outbuildings associated with the property remain, we understand that without the principle property these structures do not possess the special character and integrity for local landmark designation. Thus, the proposed de-designation of the property appears to be appropriate.

We have updated our records to reflect that the James Madison Williams House is no longer extant. We request a copy of the de-designation ordinance to include in our files once it is available.

This letter serves as our comments on the proposed de-designation of the James Madison Williams House. Please contact me at 919-814-6575 should you have any questions about our comments.