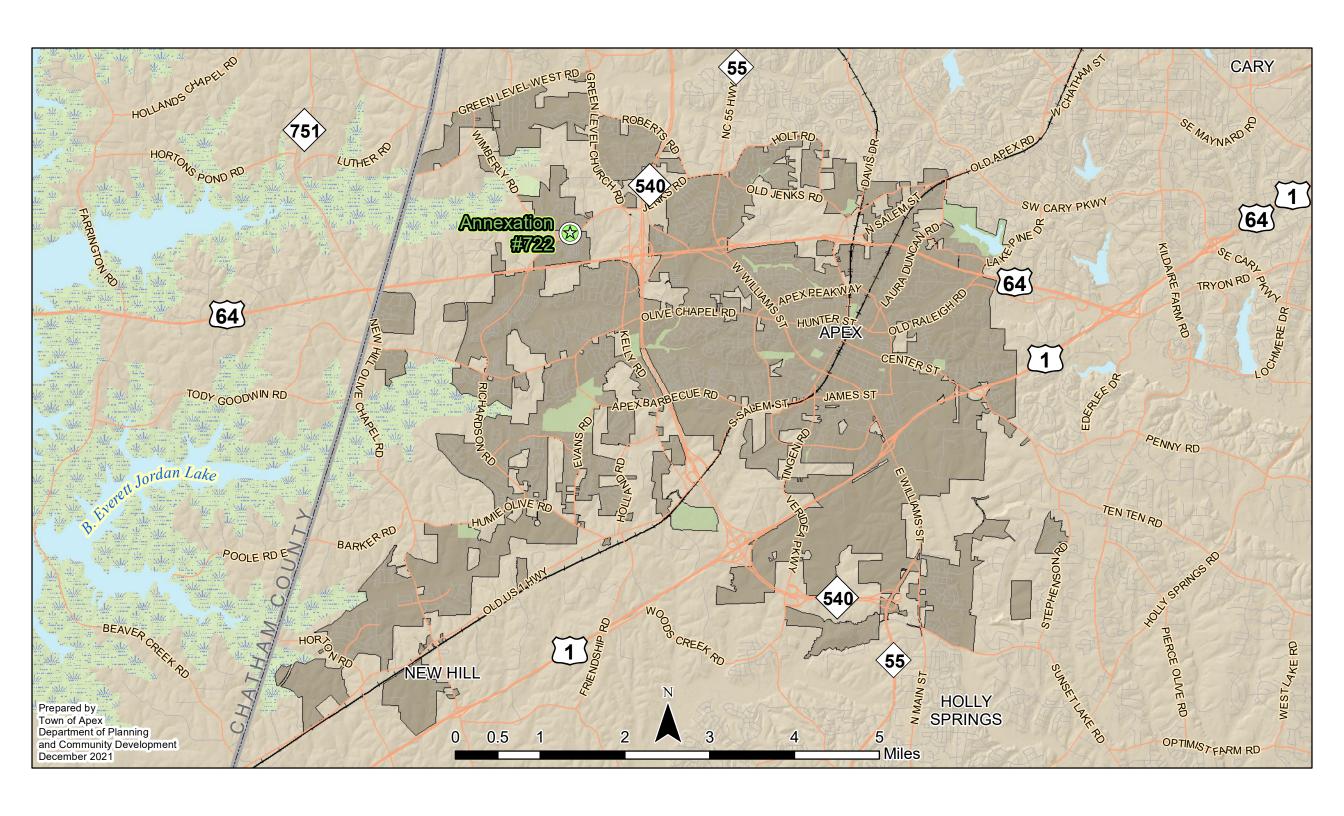

| 0.5. 200/ ( 52(1), diffees outlet wise s | reaced in the armena |                                                 |    |  |
|------------------------------------------|----------------------|-------------------------------------------------|----|--|
| OWNER INFORMATION                        |                      |                                                 |    |  |
| KIRKPATRICK, TERESA L                    |                      | P/O 0722780191                                  |    |  |
| Owner Name (Please Print)                |                      | Property PIN or Deed Book & Page #              |    |  |
|                                          |                      |                                                 |    |  |
| Phone                                    |                      | E-mail Address                                  |    |  |
| LEWIS, CHARLES KENNETH LEV               | VIS, FRANCES J       | 0722784193                                      |    |  |
| Owner Name (Please Print)                |                      | Property PIN or Deed Book & Page #              |    |  |
|                                          |                      | - 2011                                          |    |  |
| Phone                                    | DV ALICON N          | E-mail Address                                  |    |  |
| CLEARY, MICHAEL DUANE CLEARY, ALISON N   |                      | 0722788252                                      |    |  |
| Owner Name (Please Print)                |                      | Property PIN or Deed Book & Page #              |    |  |
| Phone                                    |                      | E-mail Address                                  |    |  |
| rione                                    |                      | L-mail Address                                  |    |  |
| SURVEYOR INFORMATION                     |                      |                                                 |    |  |
| Surveyor: McAdams                        |                      |                                                 |    |  |
| Phone: 919-361-5000                      |                      | Fax:                                            |    |  |
| E-mail Address: frederick@mcada          | msco.com             |                                                 |    |  |
|                                          |                      |                                                 |    |  |
| ANNEXATION SUMMARY CHART                 |                      | Reason(s) for annexation (select all that apply | •1 |  |
| Property Information                     |                      | Reason(s) for annexation (select all that apply | ') |  |
| Total Acreage to be annexed:             | 9.96                 | Need water service due to well failure          |    |  |
| Population of acreage to be annexed:     | 0                    | Need sewer service due to septic system failure |    |  |
| Existing # of housing units:             | 0                    | Water service (new construction)                | ✓  |  |
| Proposed # of housing units:             | 69                   | Sewer service (new construction)                | V  |  |
| Zoning District*:                        | PUD-CZ               | Receive Town Services                           | 7  |  |