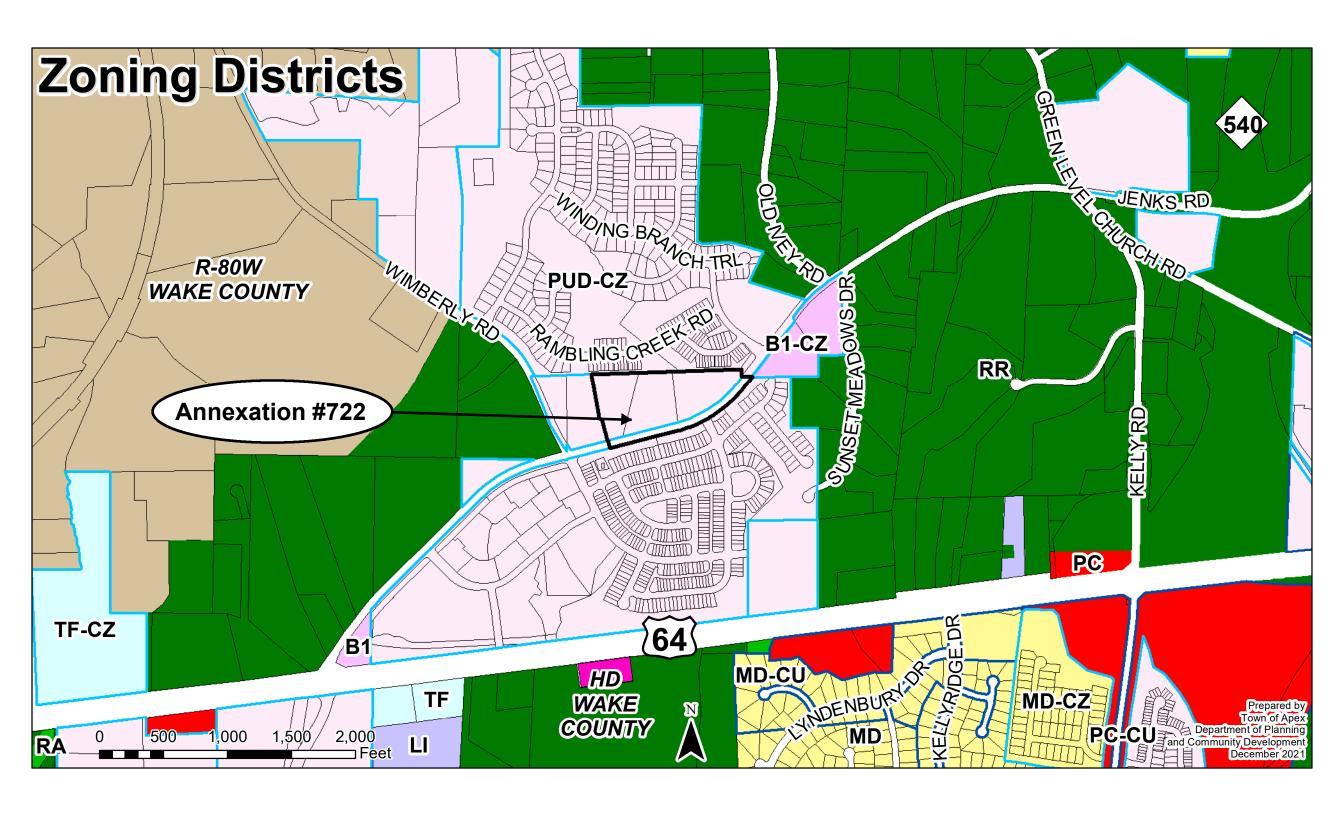

| 0.5. 200/ ( 52(1), diffees outlet wise s | reaced in the armena |                                                 |    |  |
|------------------------------------------|----------------------|-------------------------------------------------|----|--|
| OWNER INFORMATION                        |                      |                                                 |    |  |
| KIRKPATRICK, TERESA L                    |                      | P/O 0722780191                                  |    |  |
| Owner Name (Please Print)                |                      | Property PIN or Deed Book & Page #              |    |  |
|                                          |                      |                                                 |    |  |
| Phone                                    |                      | E-mail Address                                  |    |  |
| LEWIS, CHARLES KENNETH LEV               | VIS, FRANCES J       | 0722784193                                      |    |  |
| Owner Name (Please Print)                |                      | Property PIN or Deed Book & Page #              |    |  |
|                                          |                      | - 2011                                          |    |  |
| Phone                                    | DV ALICON N          | E-mail Address                                  |    |  |
| CLEARY, MICHAEL DUANE CLEARY, ALISON N   |                      | 0722788252                                      |    |  |
| Owner Name (Please Print)                |                      | Property PIN or Deed Book & Page #              |    |  |
| Phone                                    |                      | E-mail Address                                  |    |  |
| rione                                    |                      | L-mail Address                                  |    |  |
| SURVEYOR INFORMATION                     |                      |                                                 |    |  |
| Surveyor: McAdams                        |                      |                                                 |    |  |
| Phone: 919-361-5000                      |                      | Fax:                                            |    |  |
| E-mail Address: frederick@mcada          | msco.com             |                                                 |    |  |
|                                          |                      |                                                 |    |  |
| ANNEXATION SUMMARY CHART                 |                      | Reason(s) for annexation (select all that apply | •1 |  |
| Property Information                     |                      | Reason(s) for annexation (select all that apply | ') |  |
| Total Acreage to be annexed:             | 9.96                 | Need water service due to well failure          |    |  |
| Population of acreage to be annexed:     | 0                    | Need sewer service due to septic system failure |    |  |
| Existing # of housing units:             | 0                    | Water service (new construction)                | ✓  |  |
| Proposed # of housing units:             | 69                   | Sewer service (new construction)                | V  |  |
| Zoning District*:                        | PUD-CZ               | Receive Town Services                           | 7  |  |

\*If the property to be annexed is not within the Town of Apex's Extraterritorial Jurisdiction, the applicant must also submit a rezoning application with the petition for voluntary annexation to establish an Apex zoning designation. Please contact the Planning Department for questions.