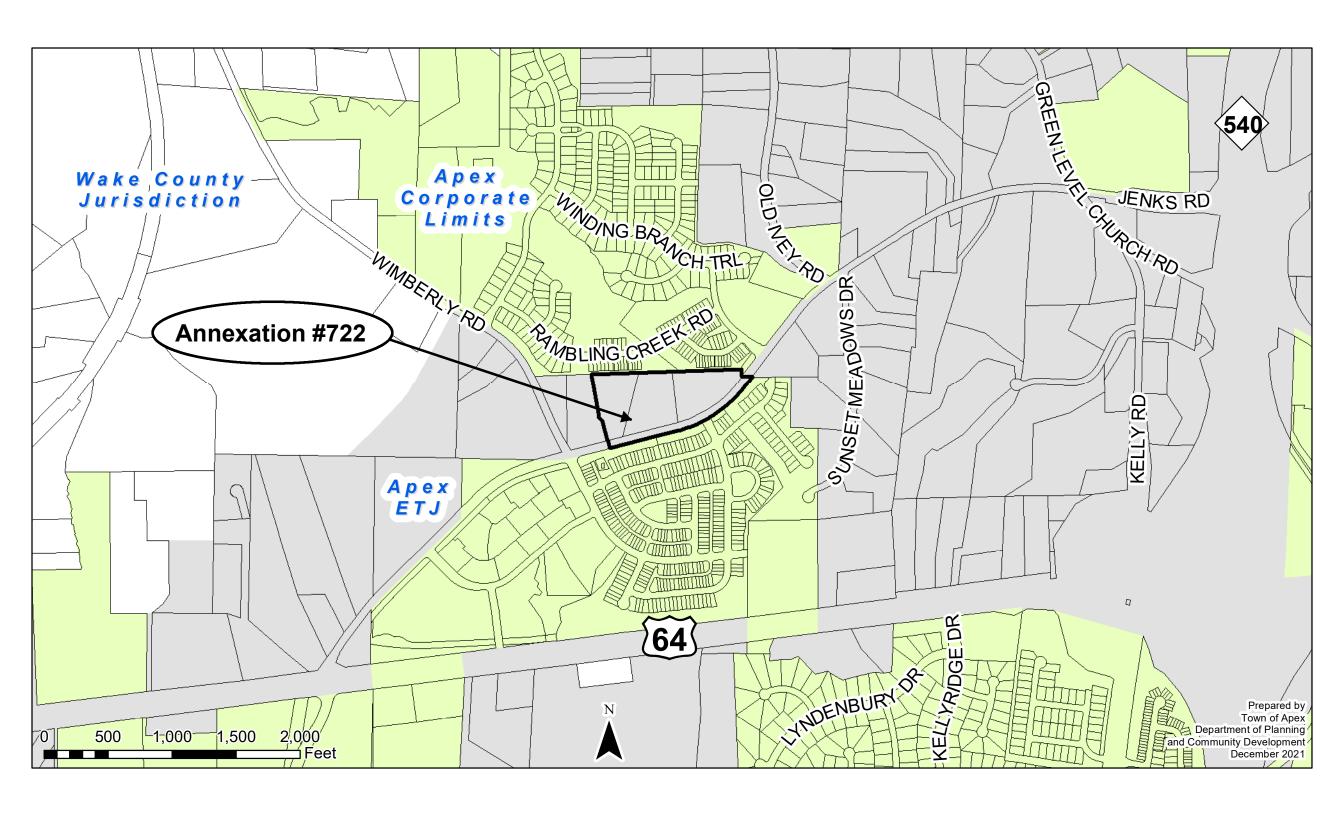

| 0.5. 200/ ( 52(1), diffees outlet wise s | reaced in the armena |                                                 |    |  |
|------------------------------------------|----------------------|-------------------------------------------------|----|--|
| OWNER INFORMATION                        |                      |                                                 |    |  |
| KIRKPATRICK, TERESA L                    |                      | P/O 0722780191                                  |    |  |
| Owner Name (Please Print)                |                      | Property PIN or Deed Book & Page #              |    |  |
|                                          |                      |                                                 |    |  |
| Phone                                    |                      | E-mail Address                                  |    |  |
| LEWIS, CHARLES KENNETH LEV               | VIS, FRANCES J       | 0722784193                                      |    |  |
| Owner Name (Please Print)                |                      | Property PIN or Deed Book & Page #              |    |  |
|                                          |                      | - 2011                                          |    |  |
| Phone                                    | DV ALICON N          | E-mail Address                                  |    |  |
| CLEARY, MICHAEL DUANE CLEARY, ALISON N   |                      | 0722788252                                      |    |  |
| Owner Name (Please Print)                |                      | Property PIN or Deed Book & Page #              |    |  |
| Phone                                    |                      | E-mail Address                                  |    |  |
| rione                                    |                      | L-mail Address                                  |    |  |
| SURVEYOR INFORMATION                     |                      |                                                 |    |  |
| Surveyor: McAdams                        |                      |                                                 |    |  |
| Phone: 919-361-5000                      |                      | Fax:                                            |    |  |
| E-mail Address: frederick@mcada          | msco.com             |                                                 |    |  |
|                                          |                      |                                                 |    |  |
| ANNEXATION SUMMARY CHART                 |                      | Reason(s) for annexation (select all that apply | •1 |  |
| Property Information                     |                      | Reason(s) for annexation (select all that apply | ') |  |
| Total Acreage to be annexed:             | 9.96                 | Need water service due to well failure          |    |  |
| Population of acreage to be annexed:     | 0                    | Need sewer service due to septic system failure |    |  |
| Existing # of housing units:             | 0                    | Water service (new construction)                | ✓  |  |
| Proposed # of housing units:             | 69                   | Sewer service (new construction)                | V  |  |
| Zoning District*:                        | PUD-CZ               | Receive Town Services                           | 7  |  |