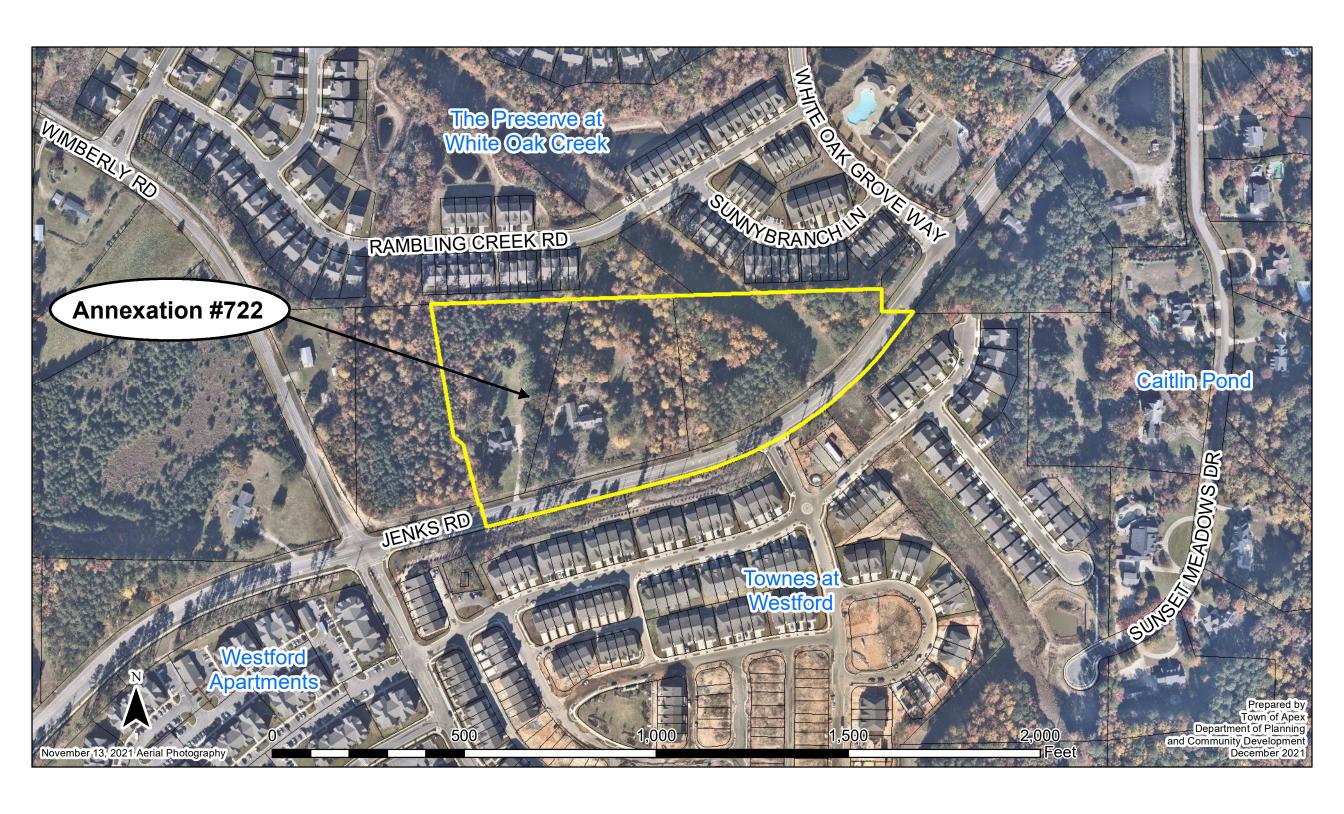

| 0.5. 200/ ( 52(1), diffees outlet wise s | reaced in the armena |                                                 |    |  |
|------------------------------------------|----------------------|-------------------------------------------------|----|--|
| OWNER INFORMATION                        |                      |                                                 |    |  |
| KIRKPATRICK, TERESA L                    |                      | P/O 0722780191                                  |    |  |
| Owner Name (Please Print)                |                      | Property PIN or Deed Book & Page #              |    |  |
|                                          |                      |                                                 |    |  |
| Phone                                    |                      | E-mail Address                                  |    |  |
| LEWIS, CHARLES KENNETH LEV               | VIS, FRANCES J       | 0722784193                                      |    |  |
| Owner Name (Please Print)                |                      | Property PIN or Deed Book & Page #              |    |  |
|                                          |                      | - 2011                                          |    |  |
| Phone                                    | DV ALICON N          | E-mail Address                                  |    |  |
| CLEARY, MICHAEL DUANE CLEARY, ALISON N   |                      | 0722788252                                      |    |  |
| Owner Name (Please Print)                |                      | Property PIN or Deed Book & Page #              |    |  |
| Phone                                    |                      | E-mail Address                                  |    |  |
| rione                                    |                      | L-mail Address                                  |    |  |
| SURVEYOR INFORMATION                     |                      |                                                 |    |  |
| Surveyor: McAdams                        |                      |                                                 |    |  |
| Phone: 919-361-5000                      |                      | Fax:                                            |    |  |
| E-mail Address: frederick@mcada          | msco.com             |                                                 |    |  |
|                                          |                      |                                                 |    |  |
| ANNEXATION SUMMARY CHART                 |                      | Reason(s) for annexation (select all that apply | •1 |  |
| Property Information                     |                      | Reason(s) for annexation (select all that apply | ') |  |
| Total Acreage to be annexed:             | 9.96                 | Need water service due to well failure          |    |  |
| Population of acreage to be annexed:     | 0                    | Need sewer service due to septic system failure |    |  |
| Existing # of housing units:             | 0                    | Water service (new construction)                | ✓  |  |
| Proposed # of housing units:             | 69                   | Sewer service (new construction)                | V  |  |
| Zoning District*:                        | PUD-CZ               | Receive Town Services                           | 7  |  |