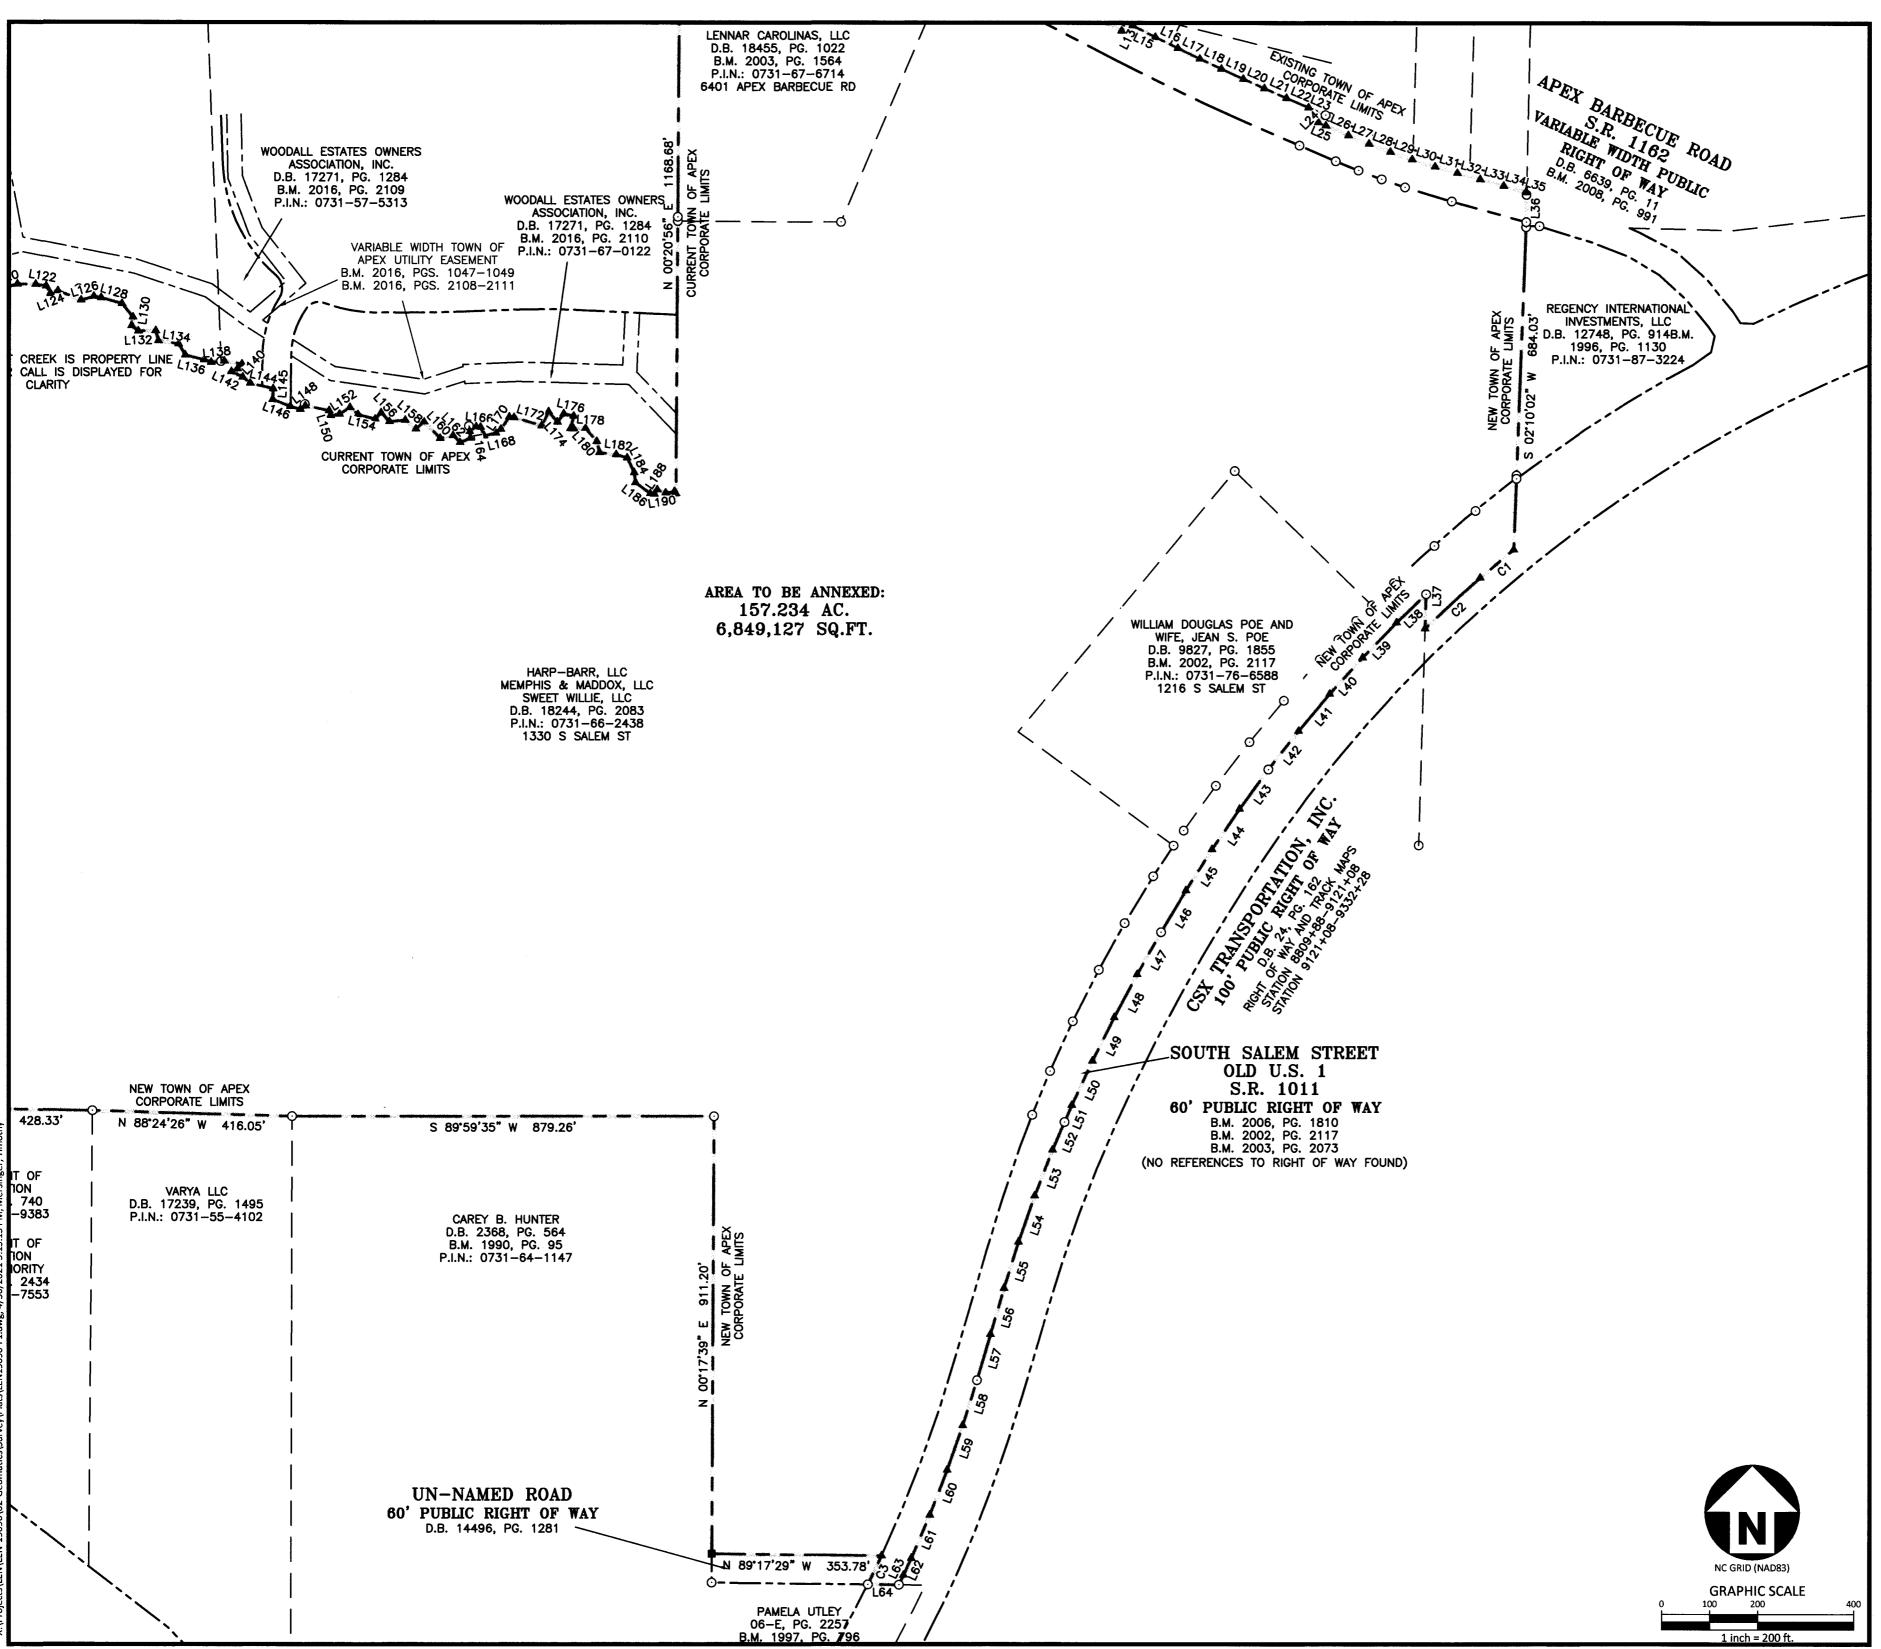

| Property Information Reason(s) for annexation (select a |                                                 | <b>/</b> )                                                                                    |
|---------------------------------------------------------|-------------------------------------------------|-----------------------------------------------------------------------------------------------|
| 157.234 ac                                              | Need water service due to well failure          |                                                                                               |
| New development                                         | Need sewer service due to septic system failure |                                                                                               |
| 0                                                       | Water service (new construction)                | V                                                                                             |
| 1,500                                                   | Sewer service (new construction)                | V                                                                                             |
| PUD-CZ                                                  | Receive Town Services                           | V                                                                                             |
|                                                         | New development  0  1,500                       | New development  O  Water service (new construction)  1,500  Sewer service (new construction) |