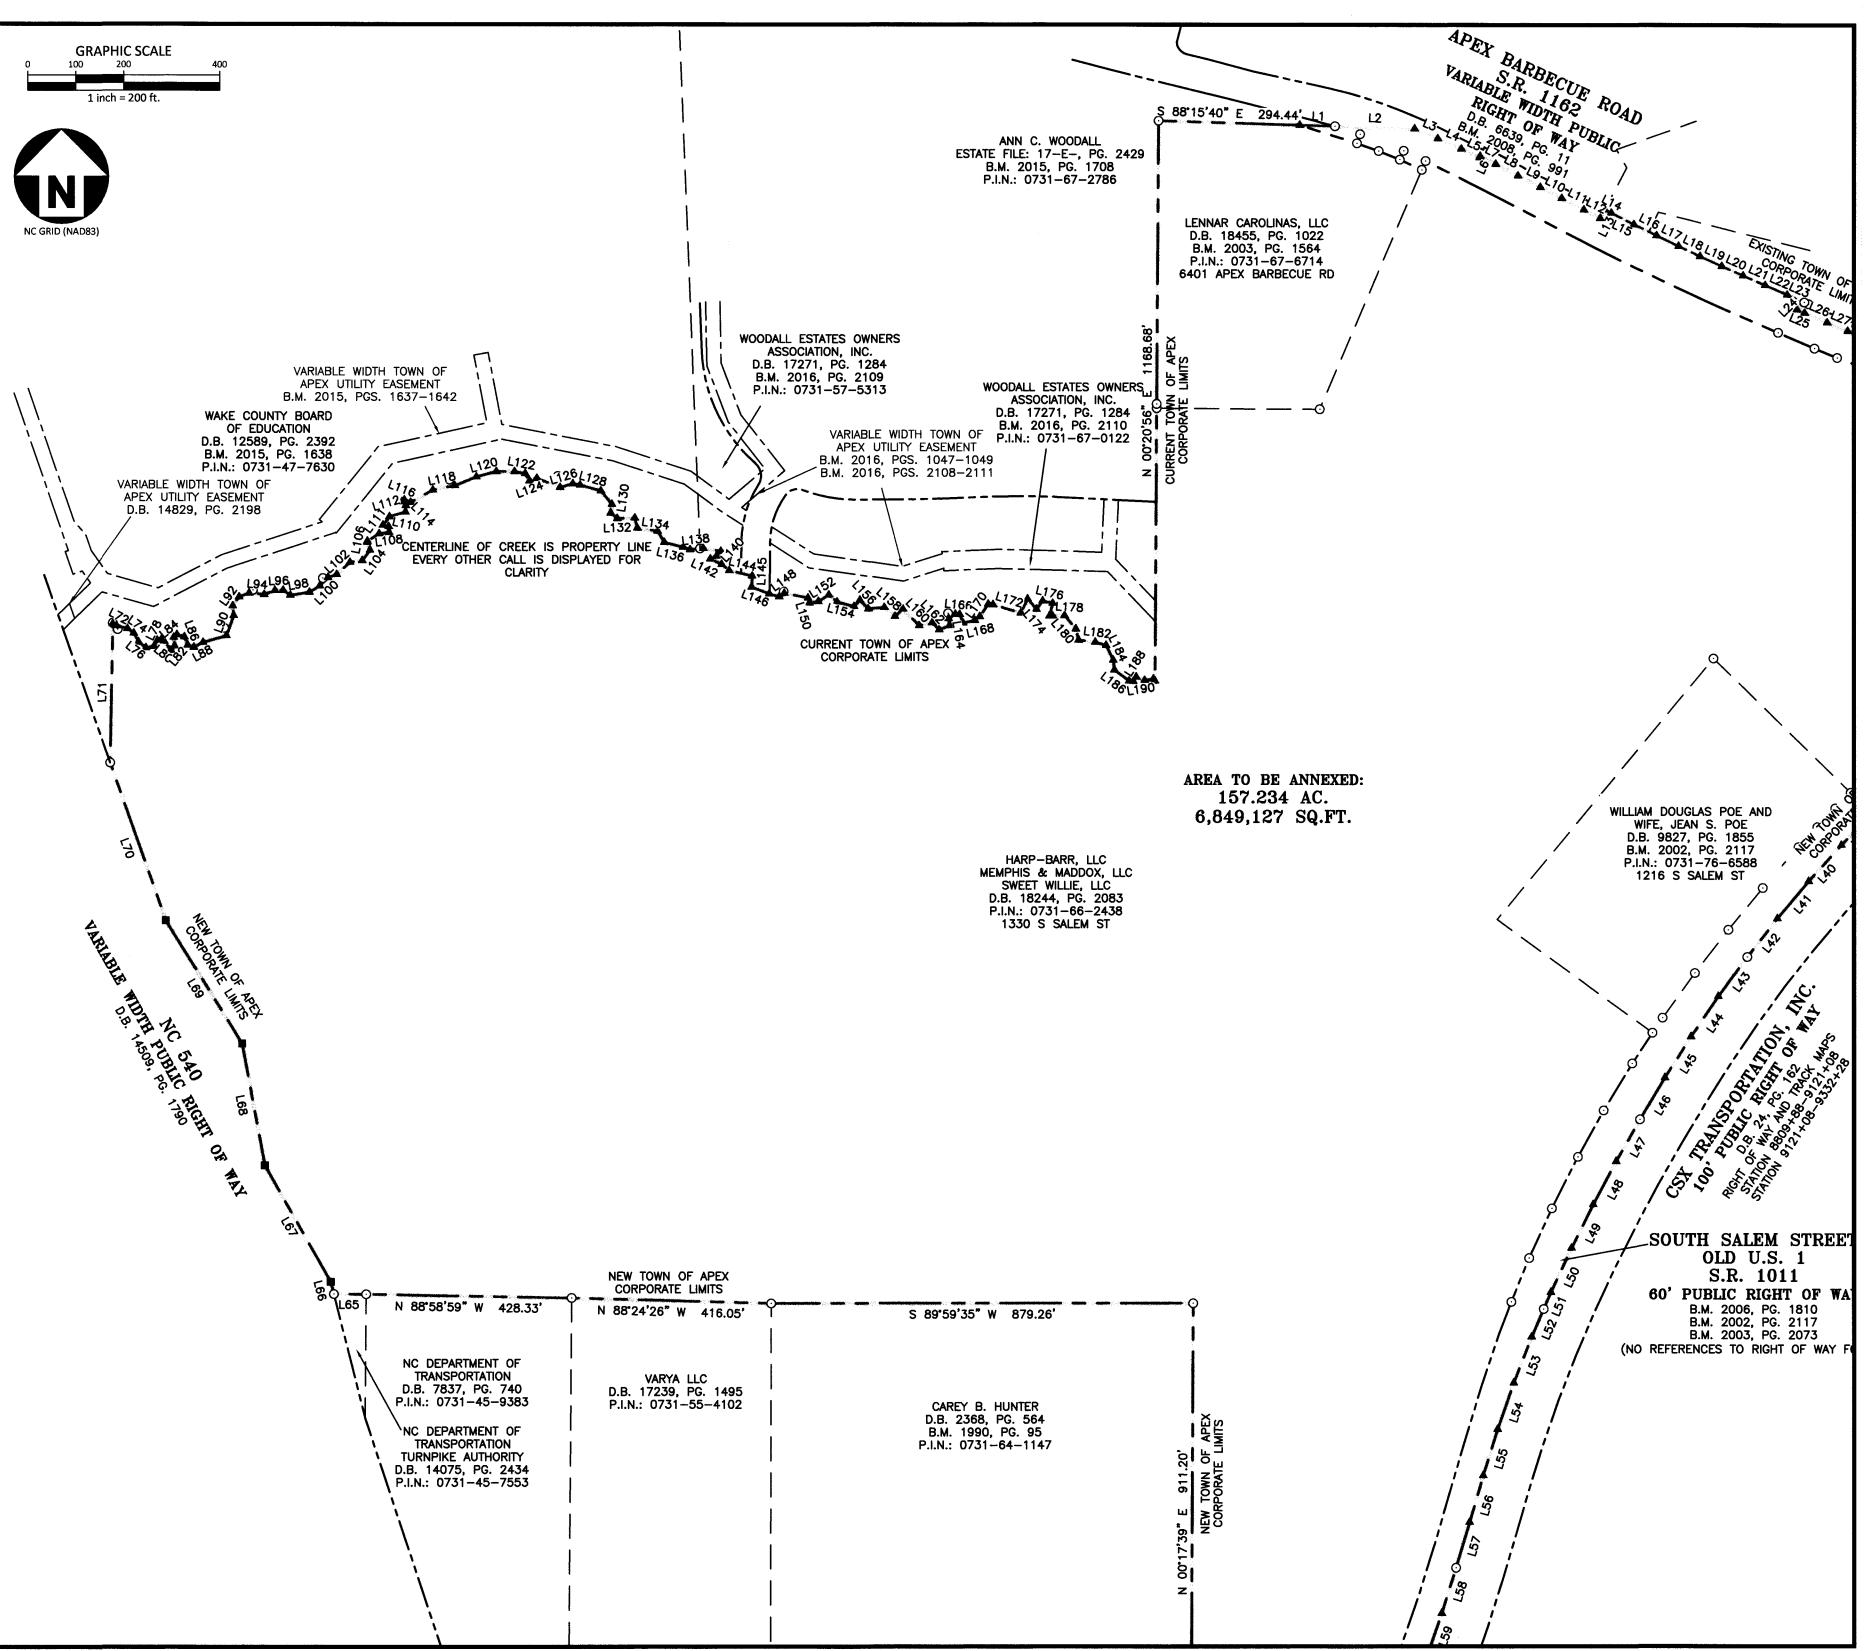

| Property Information Reason(s) for annexation (select a |                                                 | <b>/</b> )                                                                                    |
|---------------------------------------------------------|-------------------------------------------------|-----------------------------------------------------------------------------------------------|
| 157.234 ac                                              | Need water service due to well failure          |                                                                                               |
| New development                                         | Need sewer service due to septic system failure |                                                                                               |
| 0                                                       | Water service (new construction)                | V                                                                                             |
| 1,500                                                   | Sewer service (new construction)                | V                                                                                             |
| PUD-CZ                                                  | Receive Town Services                           | V                                                                                             |
|                                                         | New development  0  1,500                       | New development  O  Water service (new construction)  1,500  Sewer service (new construction) |