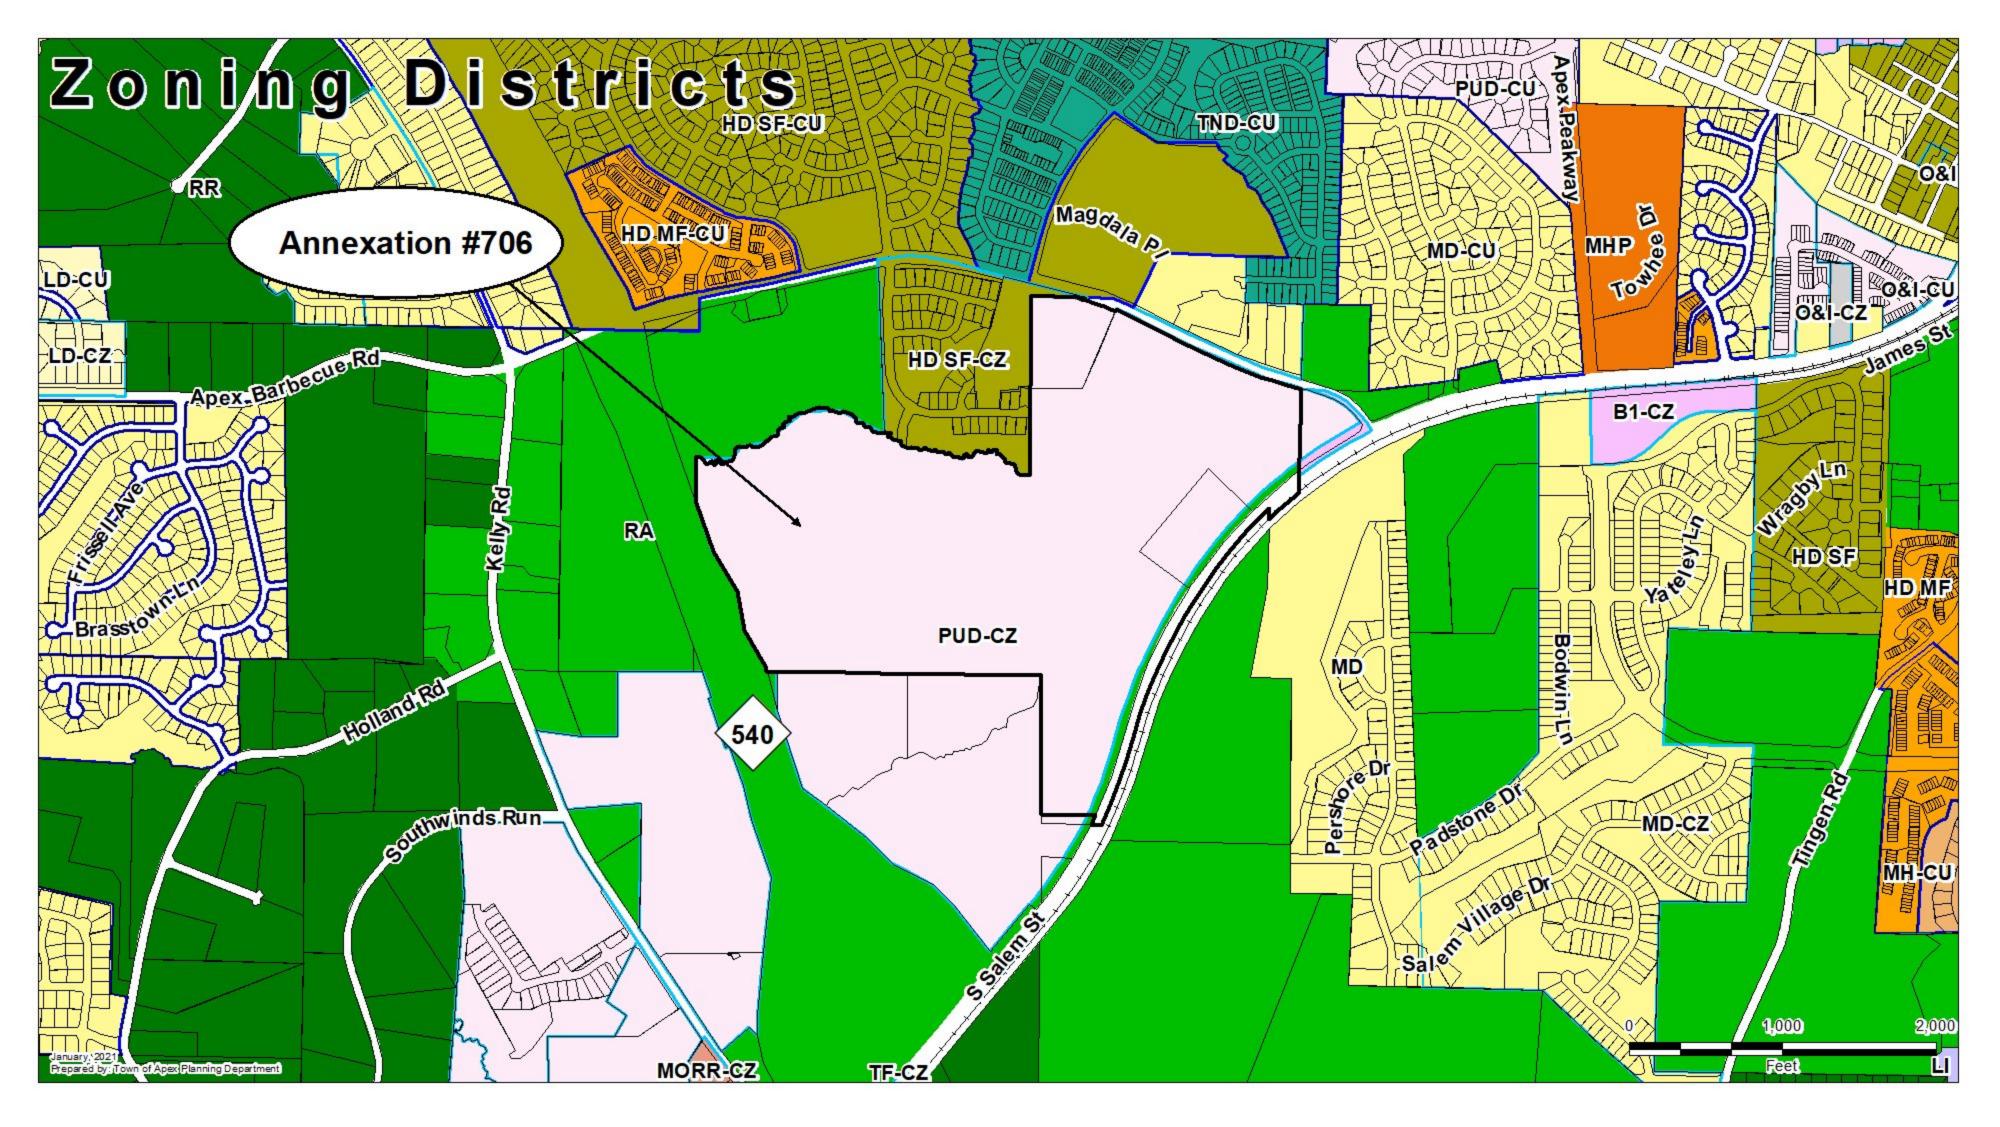

| Property Information Reason(s) for annexation (select a |                                                 | <b>/</b> )                                                                                    |
|---------------------------------------------------------|-------------------------------------------------|-----------------------------------------------------------------------------------------------|
| 157.234 ac                                              | Need water service due to well failure          |                                                                                               |
| New development                                         | Need sewer service due to septic system failure |                                                                                               |
| 0                                                       | Water service (new construction)                | V                                                                                             |
| 1,500                                                   | Sewer service (new construction)                | V                                                                                             |
| PUD-CZ                                                  | Receive Town Services                           | V                                                                                             |
|                                                         | New development  0  1,500                       | New development  O  Water service (new construction)  1,500  Sewer service (new construction) |

<sup>\*</sup>If the property to be annexed is not within the Town of Apex's Extraterritorial Jurisdiction, the applicant must also submit a rezoning application with the petition for voluntary annexation to establish an Apex zoning designation. Please contact the Planning Department for questions.