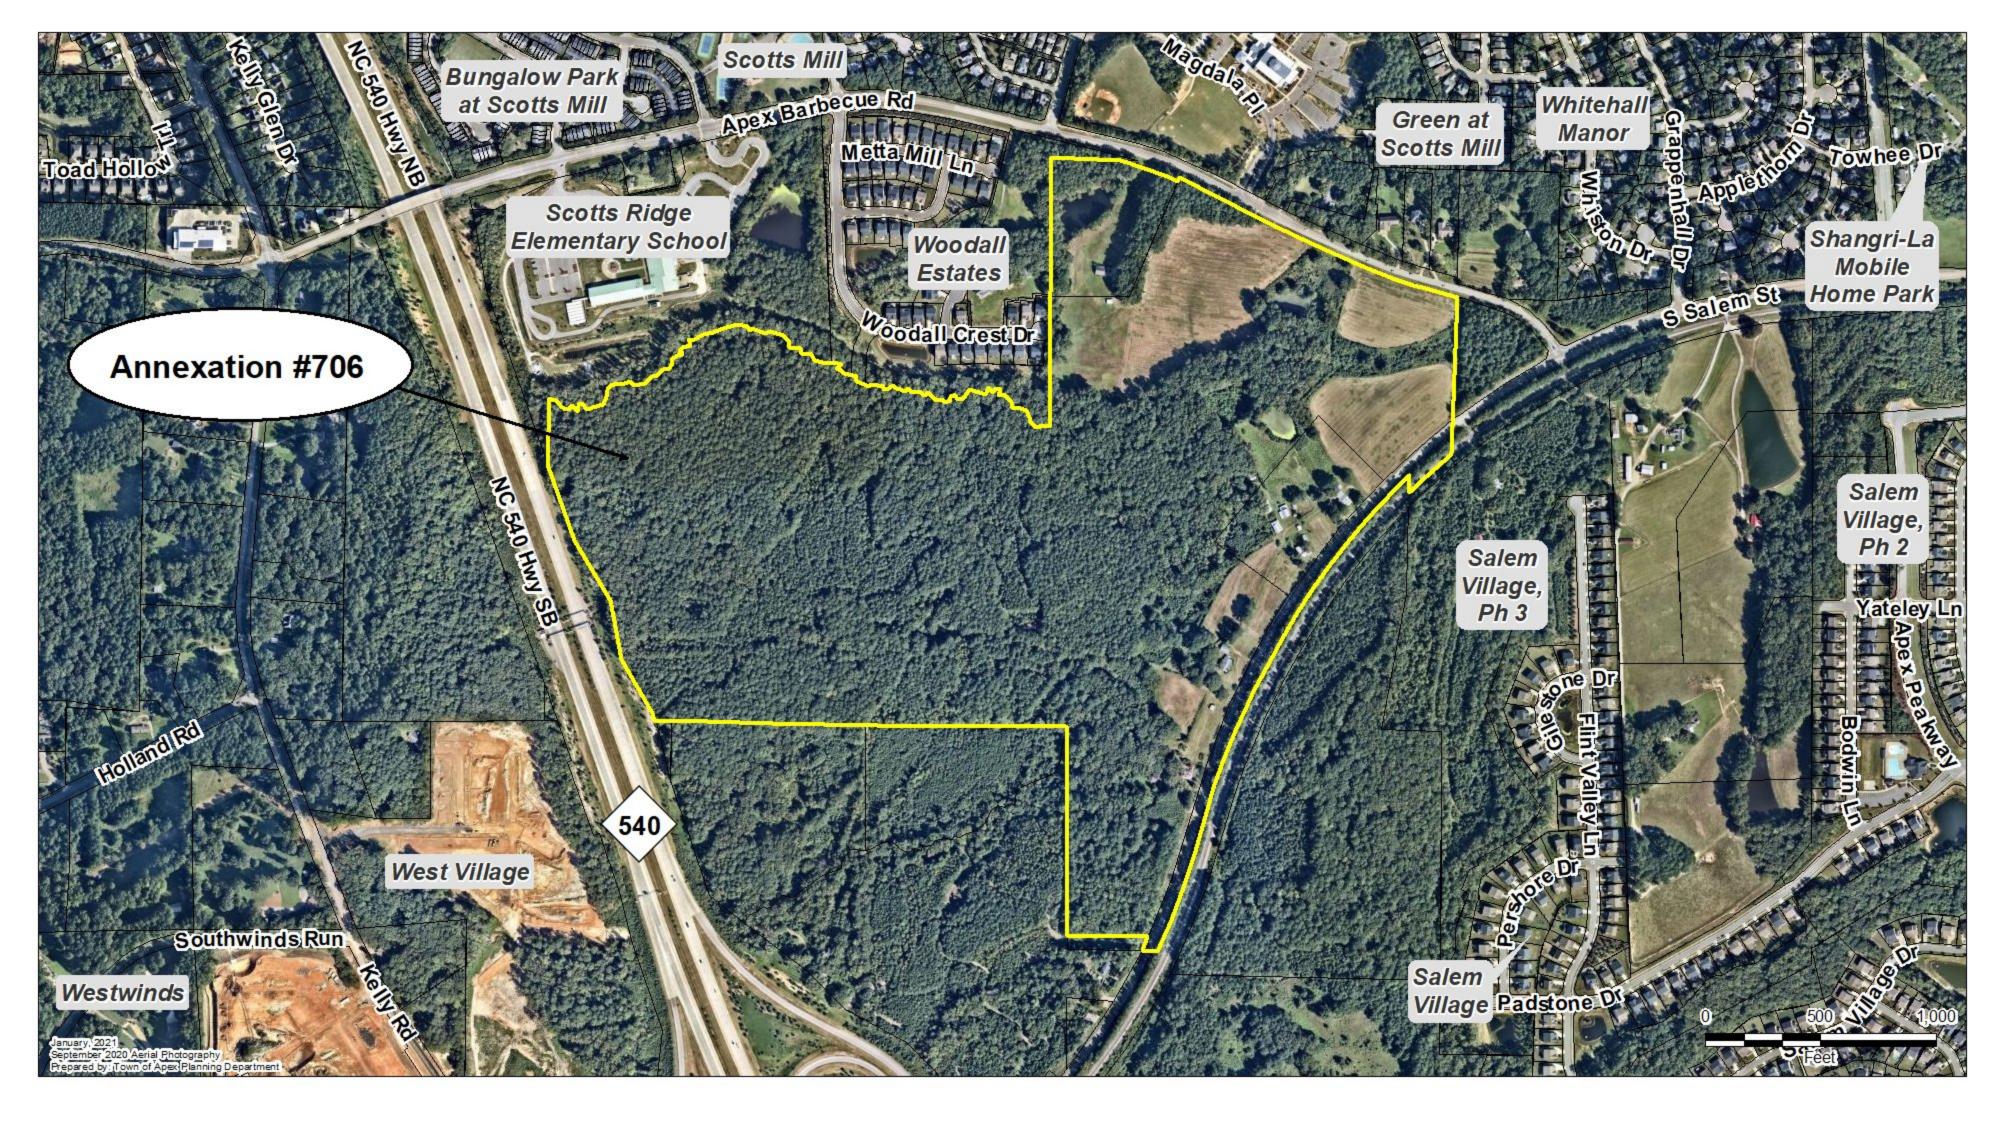

| Property Information Reason(s) for annexation (select a |                                                 | <b>/</b> )                                                                                    |
|---------------------------------------------------------|-------------------------------------------------|-----------------------------------------------------------------------------------------------|
| 157.234 ac                                              | Need water service due to well failure          |                                                                                               |
| New development                                         | Need sewer service due to septic system failure |                                                                                               |
| 0                                                       | Water service (new construction)                | V                                                                                             |
| 1,500                                                   | Sewer service (new construction)                | V                                                                                             |
| PUD-CZ                                                  | Receive Town Services                           | V                                                                                             |
|                                                         | New development  0  1,500                       | New development  O  Water service (new construction)  1,500  Sewer service (new construction) |