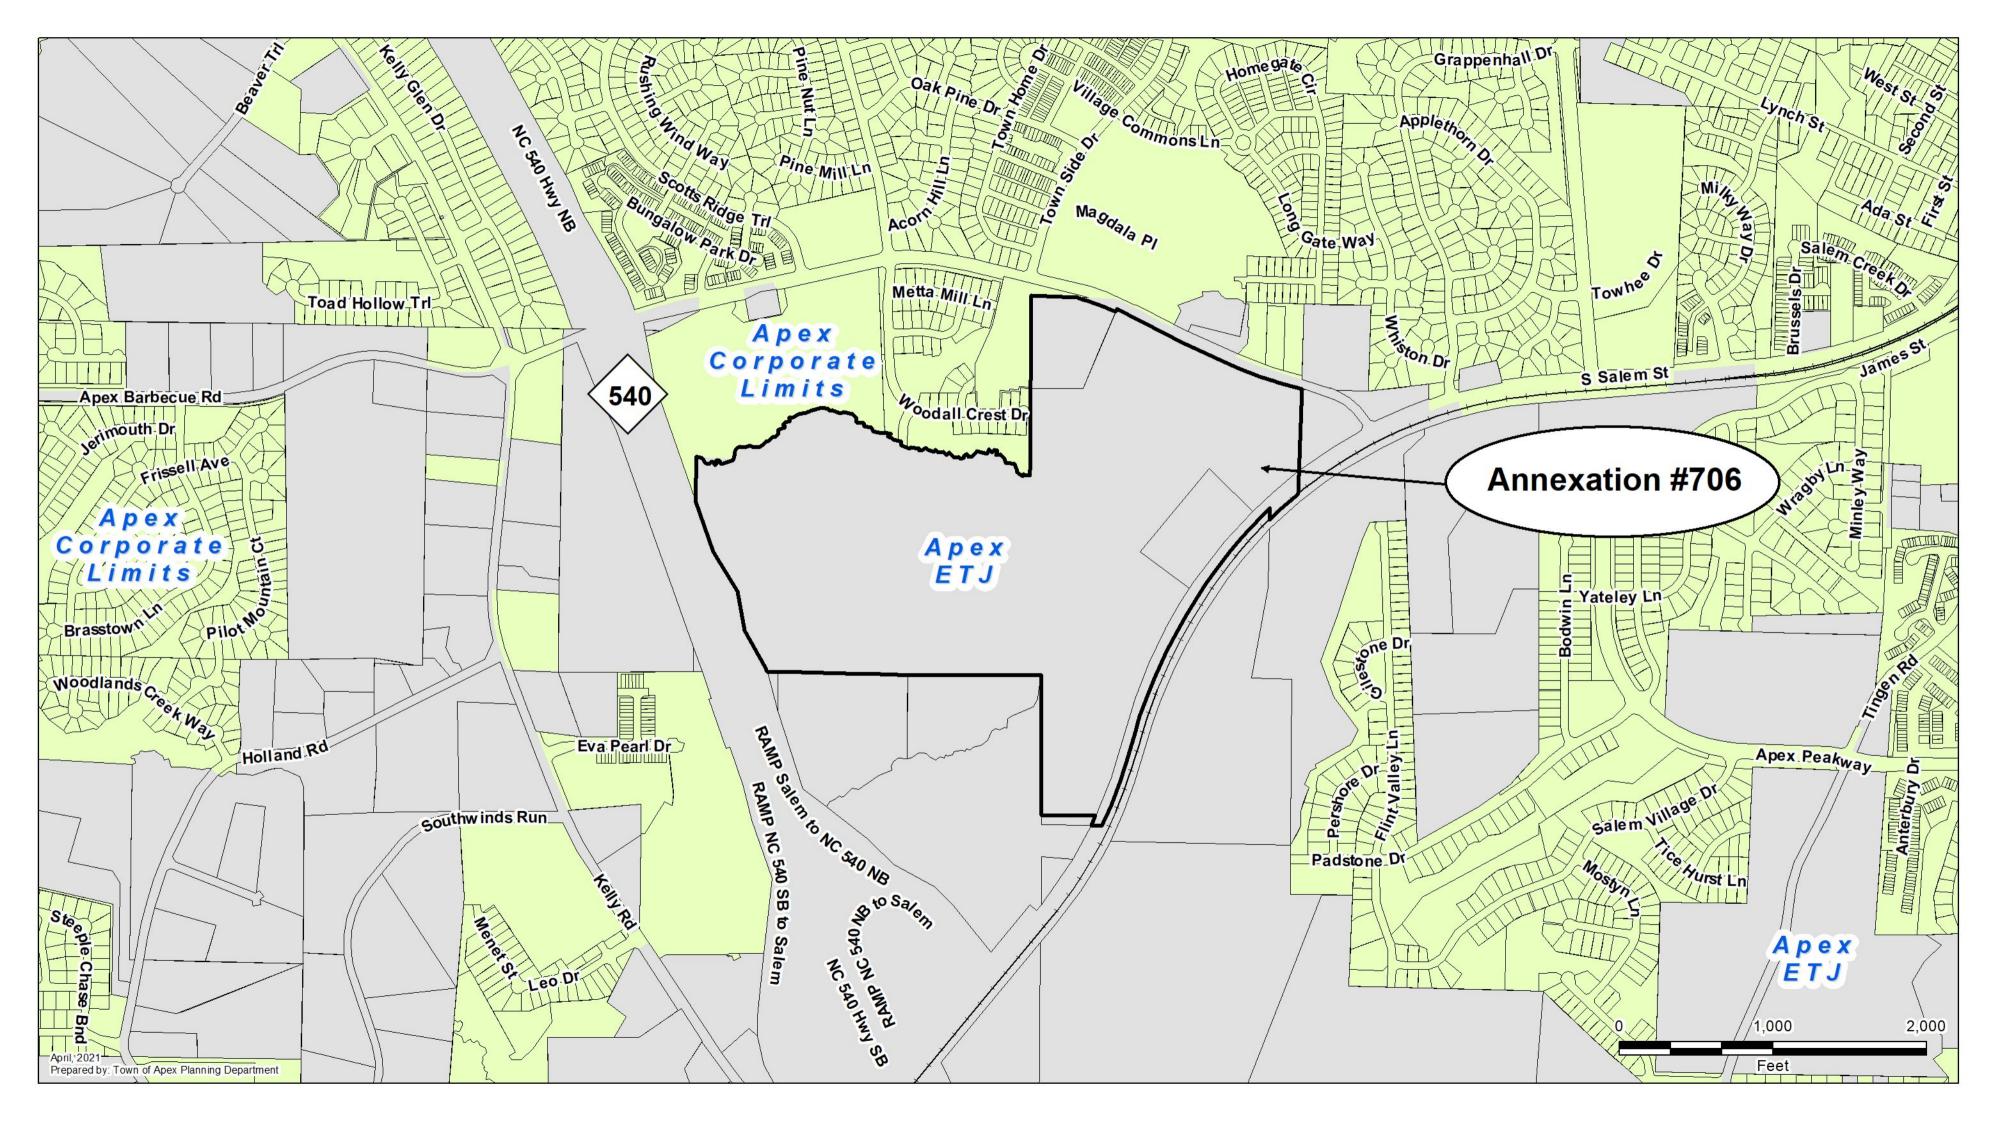

| Property Information Reason(s) for annexation (select a |                                                 | <b>/</b> )                                                                                    |
|---------------------------------------------------------|-------------------------------------------------|-----------------------------------------------------------------------------------------------|
| 157.234 ac                                              | Need water service due to well failure          |                                                                                               |
| New development                                         | Need sewer service due to septic system failure |                                                                                               |
| 0                                                       | Water service (new construction)                | V                                                                                             |
| 1,500                                                   | Sewer service (new construction)                | V                                                                                             |
| PUD-CZ                                                  | Receive Town Services                           | V                                                                                             |
|                                                         | New development  0  1,500                       | New development  O  Water service (new construction)  1,500  Sewer service (new construction) |