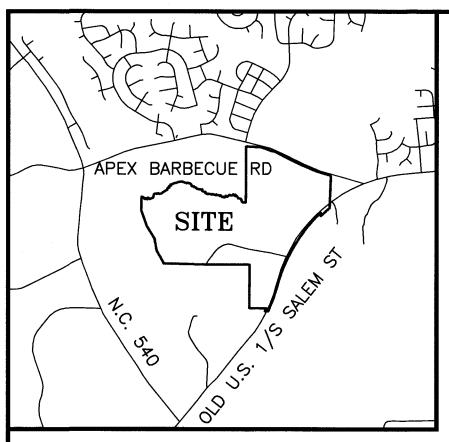

| Property Information Reason(s) for annexation (select a |                                                 | <b>/</b> )                                                                                    |
|---------------------------------------------------------|-------------------------------------------------|-----------------------------------------------------------------------------------------------|
| 157.234 ac                                              | Need water service due to well failure          |                                                                                               |
| New development                                         | Need sewer service due to septic system failure |                                                                                               |
| 0                                                       | Water service (new construction)                | V                                                                                             |
| 1,500                                                   | Sewer service (new construction)                | V                                                                                             |
| PUD-CZ                                                  | Receive Town Services                           | V                                                                                             |
|                                                         | New development  0  1,500                       | New development  O  Water service (new construction)  1,500  Sewer service (new construction) |