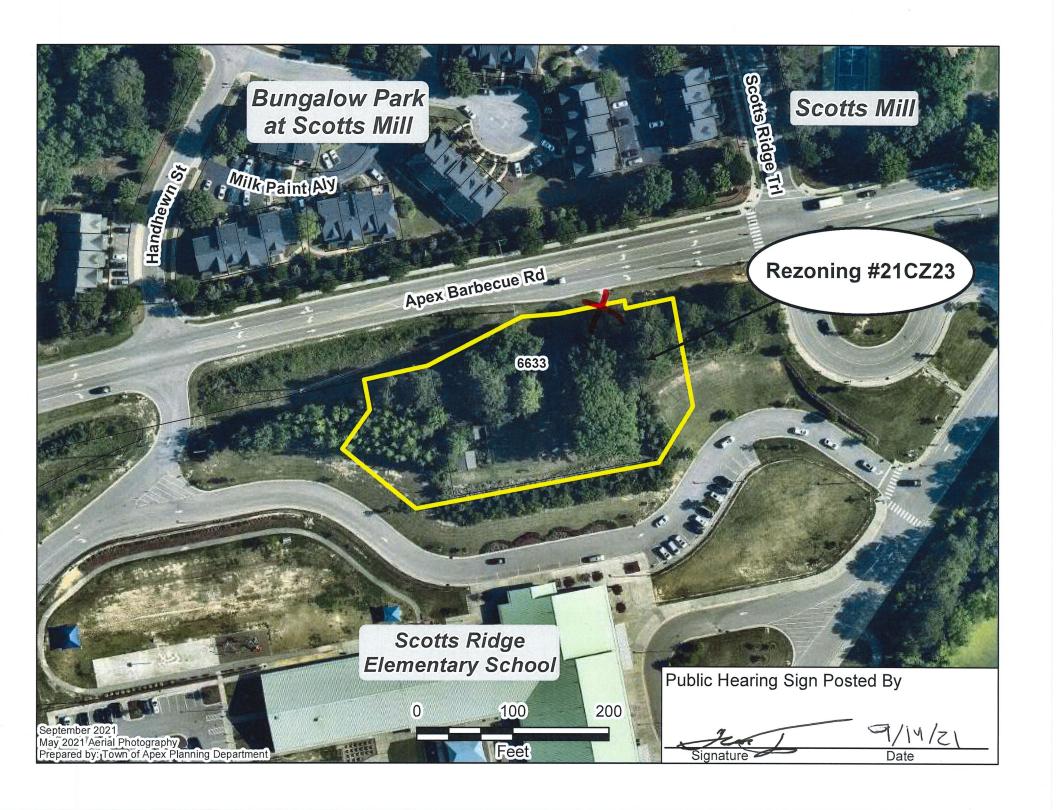

## **BACKGROUND INFORMATION:**

**Location:** 0 & 6633 Apex Barbecue Road

Applicant/Owner: Jeff Roach, PE, Peak Engineering & Design, LLC./Kethamakka & Emmadi Properties, LLC.

## **PROJECT DESCRIPTION:**

**Acreage:** +1.45

PINs: 0731487012 & 0731475977
Current Zoning: Residential Agricultural (RA)

Proposed Zoning: Neighborhood Business-Conditional Zoning (B1-CZ)

**Current 2045 Land Use Map:** Medium Density Residential **Town Limits**: Corporate Limits and ETJ

## **Existing Conditions:**

The subject properties total +/-1.45 acres and are located on the south side of Apex Barbecue Road and surrounded by Scotts Ridge Elementary School on all other sides. There is a single-family residence and related structures on the larger property.