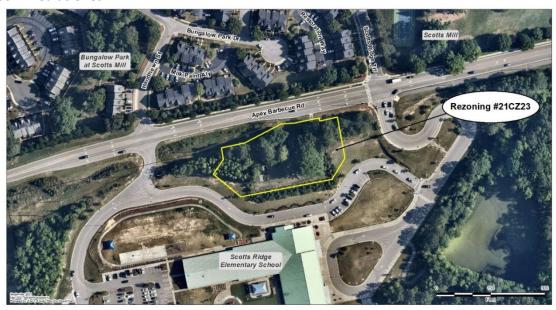

## **BACKGROUND INFORMATION:**

**Location:** 0 & 6633 Apex Barbecue Road

Applicant/Owner: Jeff Roach, PE, Peak Engineering & Design, LLC./Kethamakka & Emmadi Properties, LLC.

## **PROJECT DESCRIPTION:**

**Acreage:** +1.45

PINs: 0731487012 & 0731475977
Current Zoning: Residential Agricultural (RA)

Proposed Zoning: Neighborhood Business-Conditional Zoning (B1-CZ)

**Current 2045 Land Use Map:** Medium Density Residential **Town Limits**: Corporate Limits and ETJ

## **Existing Conditions:**

The subject properties total +/-1.45 acres and are located on the south side of Apex Barbecue Road and surrounded by Scotts Ridge Elementary School on all other sides. There is a single-family residence and related structures on the larger property.