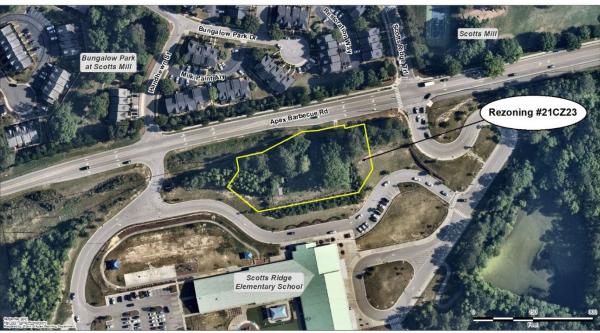

# Rezoning #21CZ23 Scotts Ridge Office & Veterinary Hospital 0 & 6633 Apex Barbecue Road

November 23, 2021 Town Council Meeting

All property owners, tenants, and neighborhood associations within 300 feet of this rezoning have been notified per UDO Sec. 2.2.11 *Public Notification*.

## **PROJECT DESCRIPTION:**

**Acreage:** +1.45

PINs: 0731487012 & 0731475977
Current Zoning: Residential Agricultural (RA)

Proposed Zoning: Neighborhood Business-Conditional Zoning (B1-CZ)

**Current 2045 Land Use Map:** Medium Density Residential **Town Limits**: Corporate Limits and ETJ

## **Existing Conditions:**

The subject properties total +/-1.45 acres and are located on the south side of Apex Barbecue Road and surrounded by Scotts Ridge Elementary School on all other sides. There is a single-family residence and related structures on the larger property.