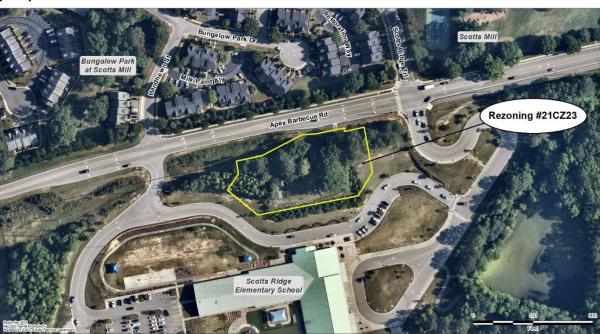

# Rezoning #21CZ23 Scotts Ridge Office & Veterinary Hospital 0 & 6633 Apex Barbecue Road

November 23, 2021 Town Council Meeting

All property owners, tenants, and neighborhood associations within 300 feet of this rezoning have been notified per UDO Sec. 2.2.11 *Public Notification*.

## **PROJECT DESCRIPTION:**

**Acreage:** +1.45

PINs: 0731487012 & 0731475977
Current Zoning: Residential Agricultural (RA)

Proposed Zoning: Neighborhood Business-Conditional Zoning (B1-CZ)

**Current 2045 Land Use Map:** Medium Density Residential **Town Limits**: Corporate Limits and ETJ

## **Existing Conditions:**

The subject properties total +/-1.45 acres and are located on the south side of Apex Barbecue Road and surrounded by Scotts Ridge Elementary School on all other sides. There is a single-family residence and related structures on the larger property.