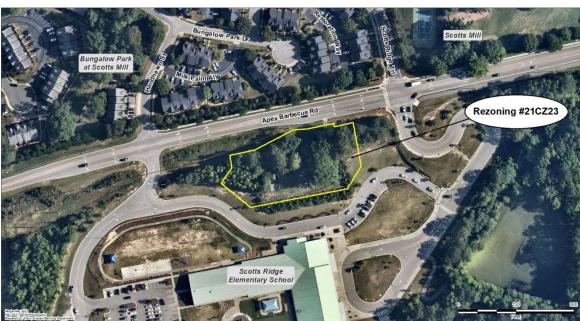

# Rezoning #21CZ23 Scotts Ridge Office & Veterinary Hospital 0 & 6633 Apex Barbecue Road

November 23, 2021 Town Council Meeting

All property owners, tenants, and neighborhood associations within 300 feet of this rezoning have been notified per UDO Sec. 2.2.11 *Public Notification*.

## **PROJECT DESCRIPTION:**

**Acreage:** +1.45

PINs: 0731487012 & 0731475977
Current Zoning: Residential Agricultural (RA)

Proposed Zoning: Neighborhood Business-Conditional Zoning (B1-CZ)

**Current 2045 Land Use Map:** Medium Density Residential **Town Limits**: Corporate Limits and ETJ

## **Existing Conditions:**

The subject properties total +/-1.45 acres and are located on the south side of Apex Barbecue Road and surrounded by Scotts Ridge Elementary School on all other sides. There is a single-family residence and related structures on the larger property.