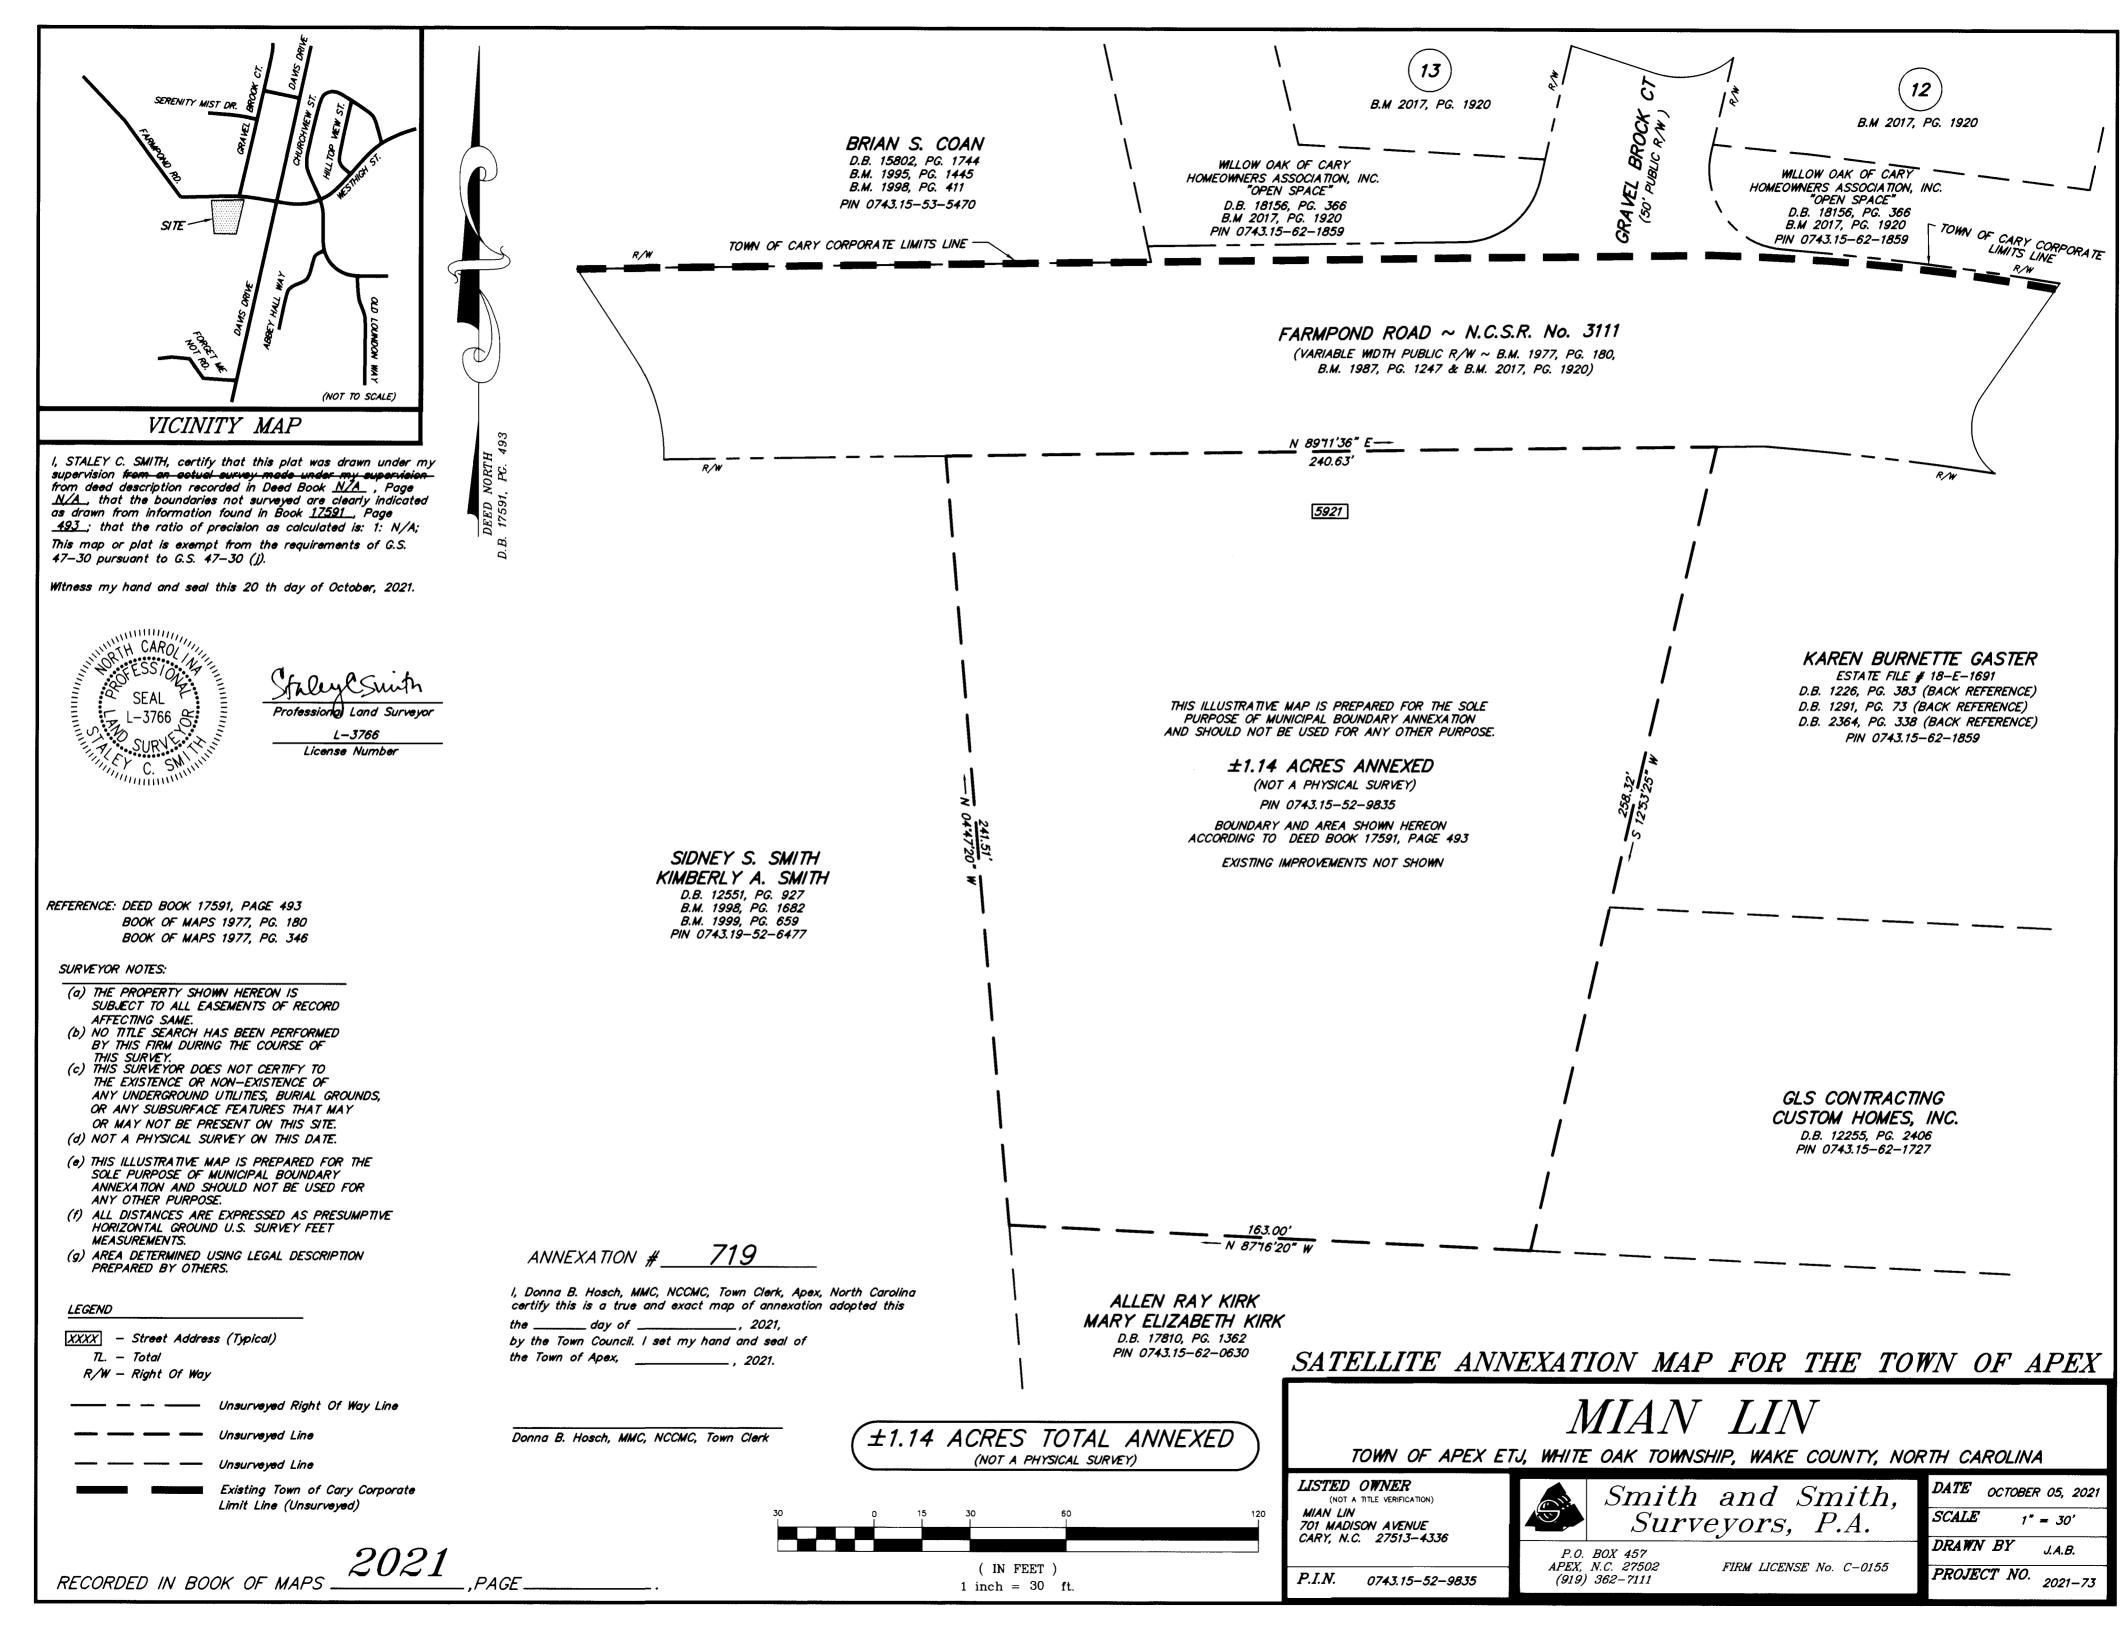

Smith & Smith Surveyors, P.A. P.O. Box 457 Apex, N.C. 27502 (919) 362-7111 Firm License No. C-0155

Lying and being in White Oak Township, Wake County, North Carolina and being described more fully as follows to wit:

BEGINNING at a point in the southern right-of-way of Farmpond Road and being the northeastern corner of Sidney S. Smith; thence with the southern right-of-way of Farmpond Road, North 89°11'36" East, 240.63 feet to a calculated point on the aforesaid southern right-of-way, being the northwestern corner of Karen Burnette Gaster: thence with the western property line of aforesaid Gaster and beyond with the western property line of GLS Contracting Custom Homes, Inc., South 12°53'25" West, 258.32 feet to a calculated point in the northern property line of Allen Ray Kirk: thence with the northern property line of aforesaid Kirk, North 87°16'20" West, 163.00 feet to a calculated point in an eastern property line of Sidney S. Smith: thence with an eastern property line of aforesaid Smith, North 04°47'20" West, 241.51 feet to the point and place of BEGINNING, containing 1.14 Acres more or less.

This legal description was prepared without the benefit of an actual survey for the sole purpose of municipal boundary annexation.