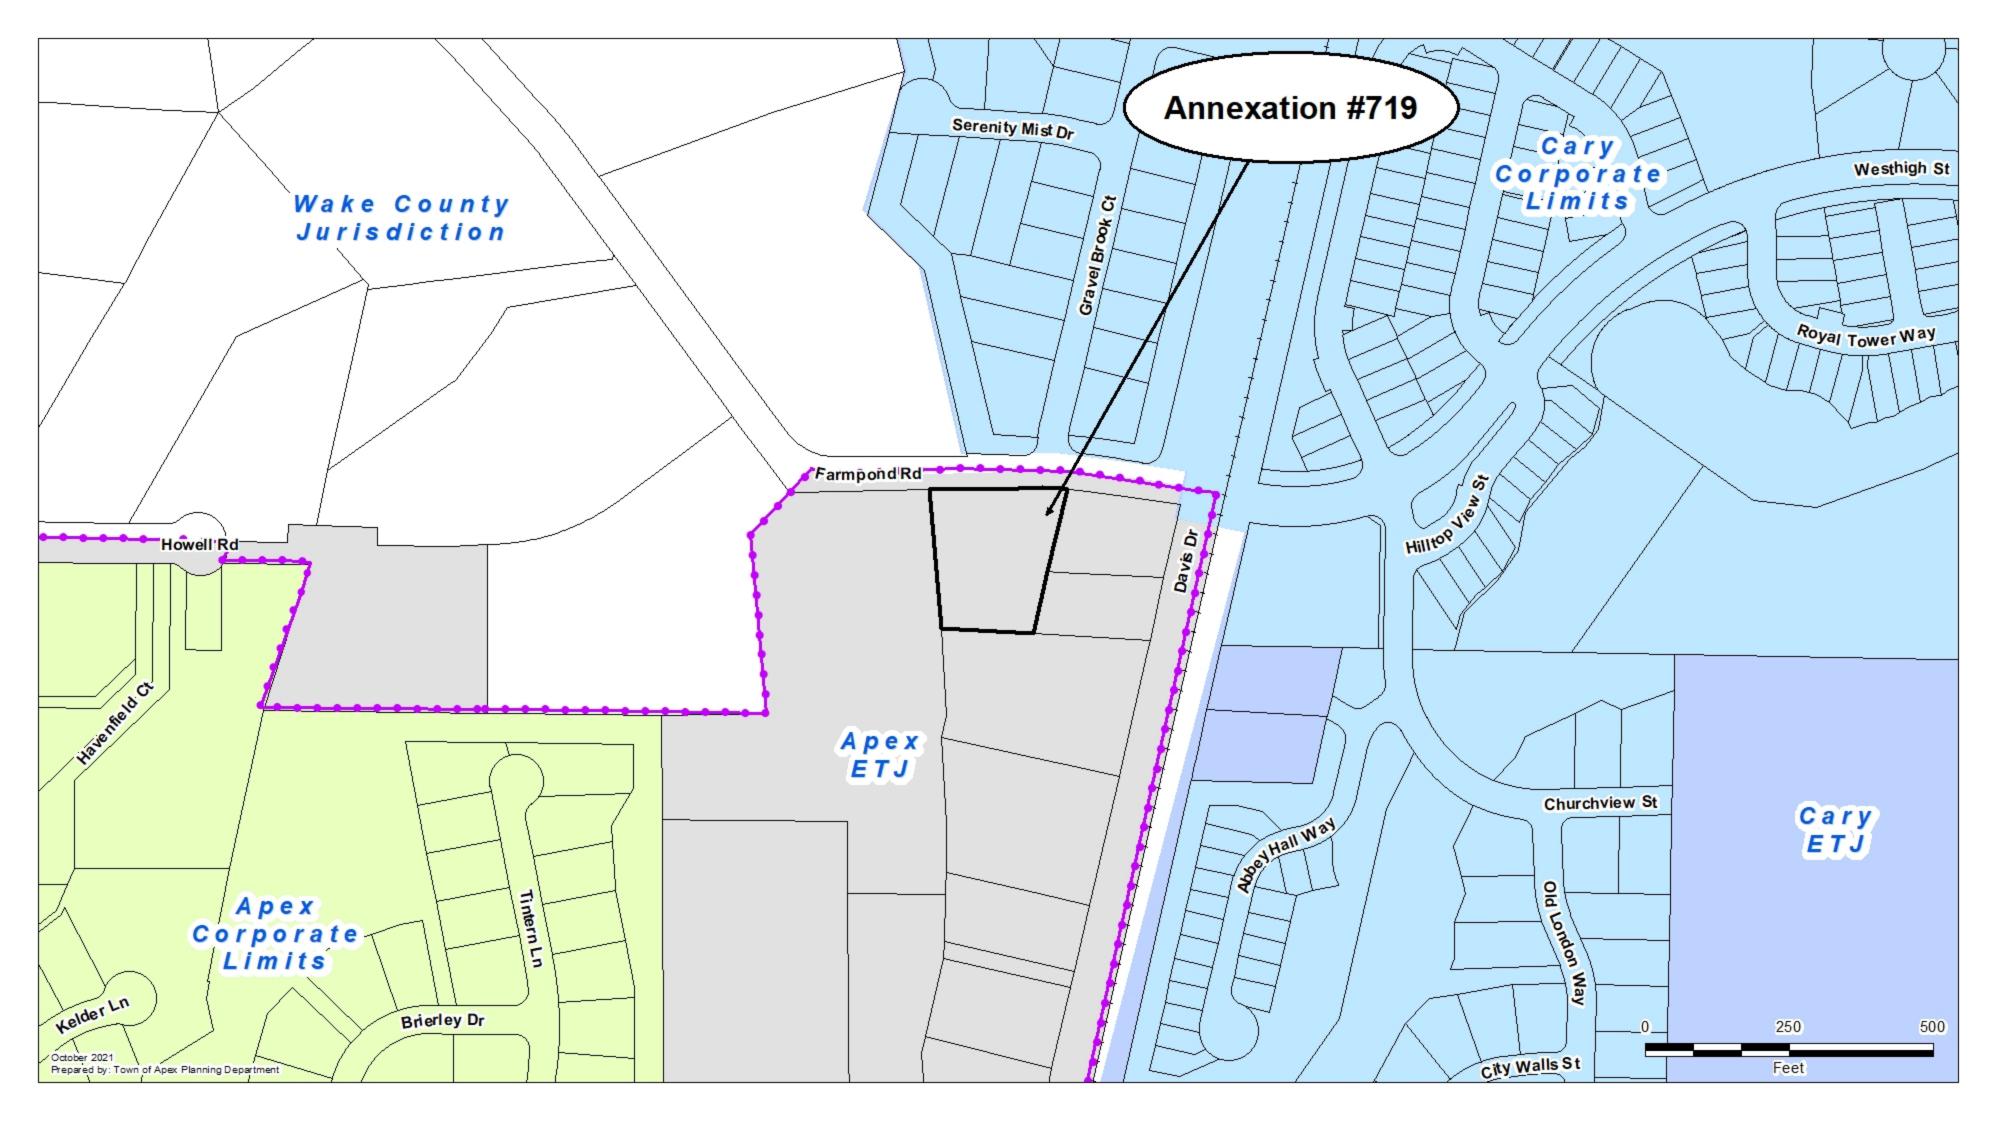

| PETITION FOR VOLUNTARY ANNEXATION                                                                                                          |                                                           |                                                   |         |  |
|--------------------------------------------------------------------------------------------------------------------------------------------|-----------------------------------------------------------|---------------------------------------------------|---------|--|
| This document is a public record under the North Carolina Public Recon Application #: 719                                                  | rds Act and may be published on the To<br>Submittal Date: | wn's website or disclosed to third p<br>9/29/2021 | arties. |  |
| Fee Paid \$ 200                                                                                                                            | Check #                                                   | CC-Visa                                           |         |  |
| To The Town Council Apex, North Carolina                                                                                                   |                                                           |                                                   |         |  |
| <ol> <li>We, the undersigned owners of real property, respect<br/>to the Town of Apex, Wake County, North Carolina.</li> </ol>             | ctfully request that the area de                          | scribed in Part 4 below be ar                     | nexed   |  |
| <ol> <li>The area to be annexed is <u>□ contiguous</u>, <u>□ non-co</u><br/>boundaries are as contained in the metes and bounds</li> </ol> |                                                           | n of Apex, North Carolina a                       | nd the  |  |
| <ol> <li>If contiguous, this annexation will include all interven<br/>G.S. 160A-31(f), unless otherwise stated in the annex</li> </ol>     |                                                           | ilroads, and other areas as st                    | ated in |  |
| Owner Information                                                                                                                          |                                                           |                                                   |         |  |
| MIAN LIN                                                                                                                                   | 0743529835                                                |                                                   |         |  |
| Owner Name (Please Print)     Property PIN or Deed Book & Page #       Quadratic Control     Property PIN or Deed Book & Page #            |                                                           |                                                   |         |  |
| <u>919 9031702</u><br>Hone Wawamay @gmail.com<br>E-mail Address                                                                            |                                                           |                                                   |         |  |
| FIIOIRE                                                                                                                                    |                                                           |                                                   |         |  |
| Owner Name (Please Print) Property PIN or Deed Book                                                                                        |                                                           | x & Page #                                        |         |  |
|                                                                                                                                            | · · · · · · · · · · · · · · · · · · ·                     |                                                   |         |  |
| Phone                                                                                                                                      | E-mail Address                                            |                                                   |         |  |
| Owner Name (Please Print)                                                                                                                  | Property PIN or Deed Book & Page #                        |                                                   |         |  |
| Phone                                                                                                                                      | E-mail Address                                            |                                                   |         |  |
| SURVEYOR INFORMATION                                                                                                                       | and address                                               |                                                   |         |  |
| surveyor: <u>staley Smith</u>                                                                                                              |                                                           |                                                   |         |  |
| Phone: 919 3627111 Fax:                                                                                                                    |                                                           |                                                   |         |  |
| E-mail Address: <u>Staley @ Smitha</u>                                                                                                     | end smithsurve                                            | yors.net                                          |         |  |
| ANNEXATION SUMMARY CHART                                                                                                                   |                                                           |                                                   |         |  |
| Property Information                                                                                                                       |                                                           | nexation (select all that app                     | ly)     |  |
| Total Acreage to be annexed:                                                                                                               | Need water service d                                      | ue to well failure                                |         |  |
| Population of acreage to be annexed:5                                                                                                      | Need sewer service d                                      | ue to septic system failure                       | X       |  |
| Existing # of housing units:                                                                                                               | Water service (new c                                      | onstruction)                                      |         |  |
| Proposed # of housing units:                                                                                                               | Sewer service (new c                                      | onstruction)                                      |         |  |
| Zoning District*:                                                                                                                          | Receive Town Service                                      | 25                                                |         |  |
|                                                                                                                                            |                                                           |                                                   |         |  |