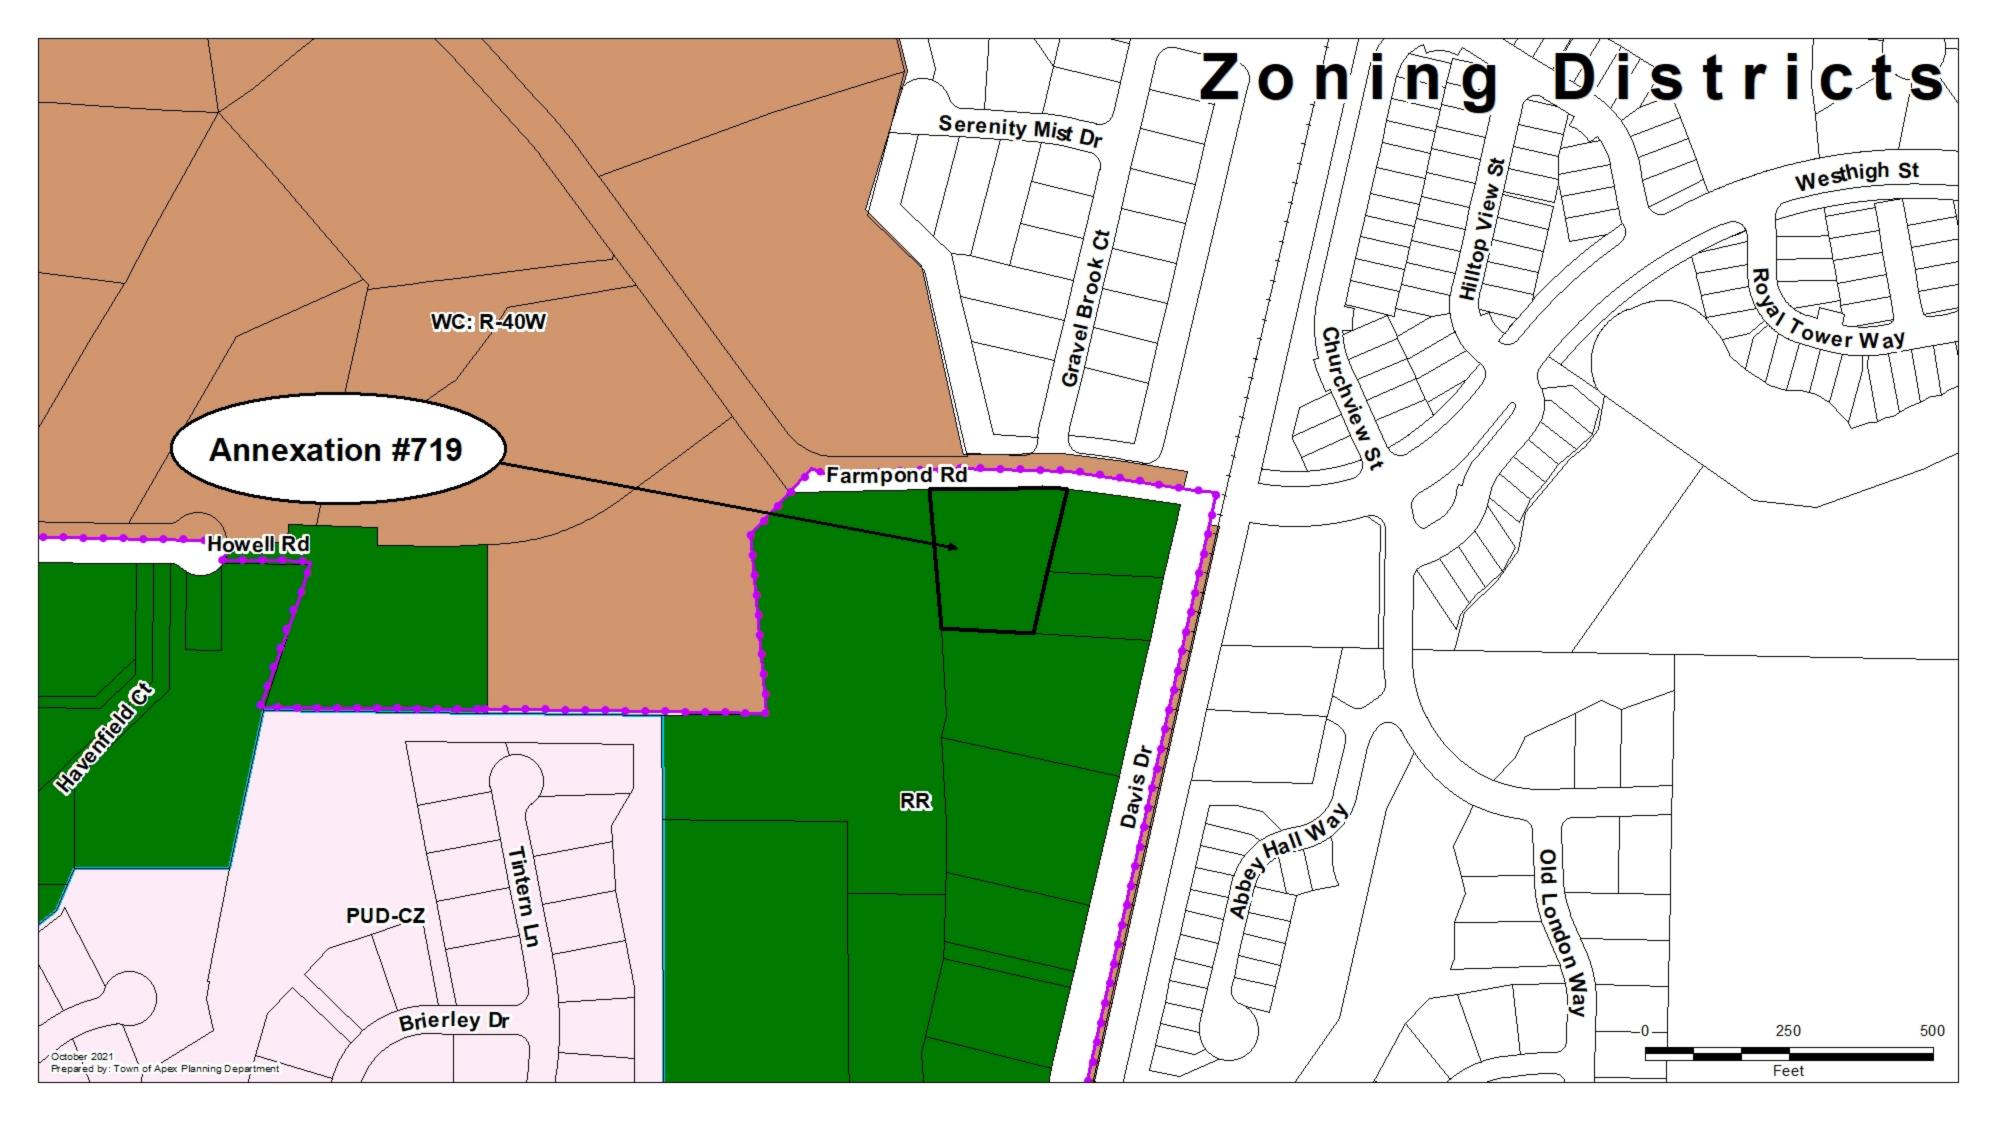

Smith & Smith Surveyors, P.A. P.O. Box 457 Apex, N.C. 27502 (919) 362-7111 Firm License No. C-0155

Lying and being in White Oak Township, Wake County, North Carolina and being described more fully as follows to wit:

BEGINNING at a point in the southern right-of-way of Farmpond Road and being the northeastern corner of Sidney S. Smith; thence with the southern right-of-way of Farmpond Road, North 89°11'36" East, 240.63 feet to a calculated point on the aforesaid southern right-of-way, being the northwestern corner of Karen Burnette Gaster: thence with the western property line of aforesaid Gaster and beyond with the western property line of GLS Contracting Custom Homes, Inc., South 12°53'25" West, 258.32 feet to a calculated point in the northern property line of Allen Ray Kirk: thence with the northern property line of aforesaid Kirk, North 87°16'20" West, 163.00 feet to a calculated point in an eastern property line of Sidney S. Smith: thence with an eastern property line of aforesaid Smith, North 04°47'20" West, 241.51 feet to the point and place of BEGINNING, containing 1.14 Acres more or less.