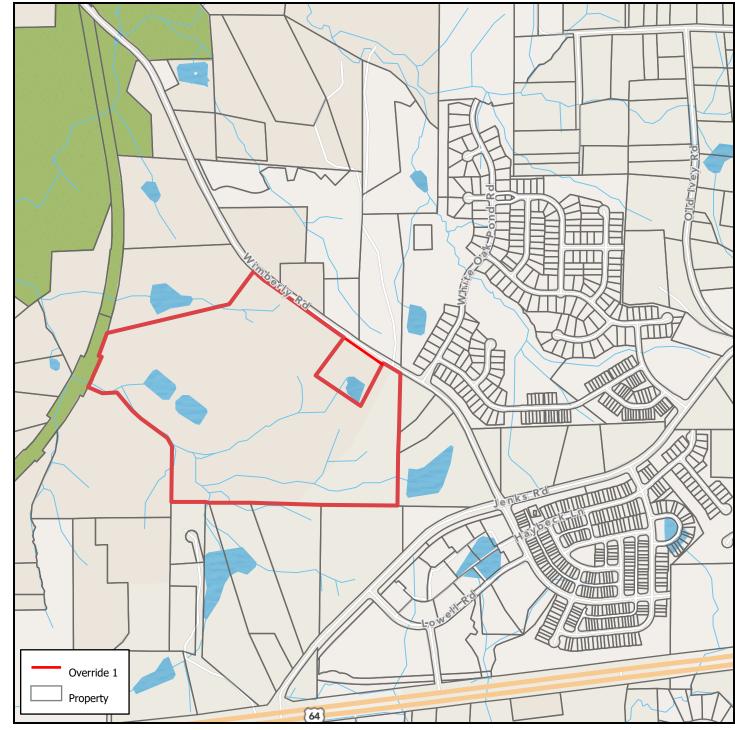

PIN: 0722484517 PIN Ext: 000 Real Estate ID: 0162647 Map Name: 0722 01 Owner: CARY TOWN OF APEX TOWN OF Mail Address 1: PO BOX 8005 Mail Address 2: CARY NC 27512-8005 Deed Book: 004409 Deed Page: 00746 Deed Acres: 75 Deed Date: 12/27/1988 Building Value: 11474939 Land Value: 4610500 Total Value: 16085439 Biling Class: Exempt Description: RECOMBINATION & SURVEY FOR TOWN OF CARY Heated Area: 82607 Street Name: WIMBERLY RD Site Address: 1400 WIMBERLY RD Planning Jursidiction: WC Township: White Oak Year Built: 1993 Sale Price: 375000 Sale Date: 4/10/1987 Use Type: OFC GROSS Design Style: Conventional Land Class: EXEMPT Old Parcel Number: 594-00000-0069