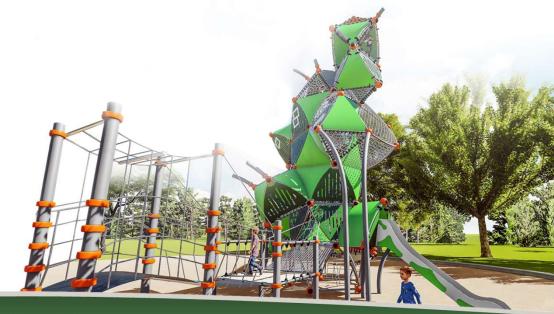

### Pleasant Park Enchanted Forest

- 1.5 acres with 7 play villages for all ages and abilities
- Installation slated to start in October
- Nature Play and Water Play
- Opportunities to Partner in Play

## **Programming in the Enchanted Forest**

Inclusive play areas for all ages

- Story hour with interactive play time
- Senior and specialized recreation in Melody Madness
- Tactile play in Discovery Dig and Sticks & Stones