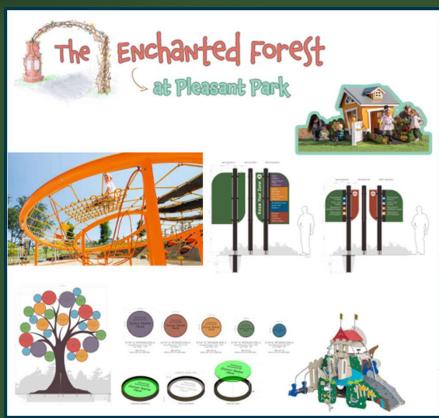

### Pleasant Park Enchanted Forest

- 1.5 acres with 7 play villages for all ages and abilities
- Installation slated to start in October
- Nature Play and Water Play
- Opportunities to Partner in Play

## **Programming in the Enchanted Forest**

Inclusive play areas for all ages

- Story hour with interactive play time
- Senior and specialized recreation in Melody Madness
- Tactile play in Discovery Dig and Sticks & Stones

## **Concept to Completion**

- Story to tell
- Coordinated theme throughout the entire project
- Colored coded park zones
- A place for Apex to Stay and Play
- Opportunity to Partner in Play