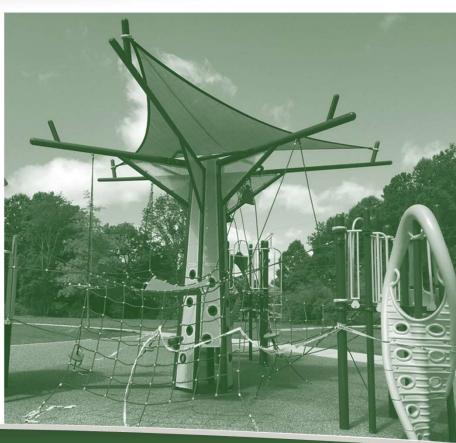

### Pleasant Park Enchanted Forest

- 1.5 acres with 7 play villages for all ages and abilities
- Installation slated to start in October
- Nature Play and Water Play
- Opportunities to Partner in Play

## **Programming in the Enchanted Forest**

Inclusive play areas for all ages

- Story hour with interactive play time
- Senior and specialized recreation in Melody Madness
- Tactile play in Discovery Dig and Sticks & Stones