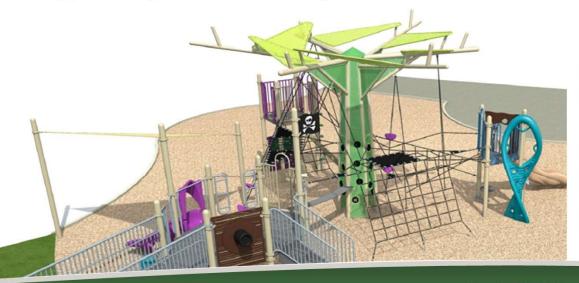

### Pleasant Park Enchanted Forest

- 1.5 acres with 7 play villages for all ages and abilities
- Installation slated to start in October
- Nature Play and Water Play
- Opportunities to Partner in Play

## **Programming in the Enchanted Forest**

Inclusive play areas for all ages

- Story hour with interactive play time
- Senior and specialized recreation in Melody Madness
- Tactile play in Discovery Dig and Sticks & Stones