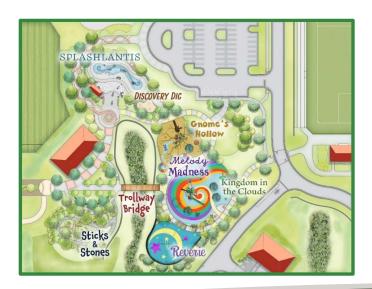

### Pleasant Park Enchanted Forest

- 1.5 acres with 7 play villages for all ages and abilities
- Installation slated to start in October
- Nature Play and Water Play
- Opportunities to Partner in Play

## **Programming in the Enchanted Forest**

Inclusive play areas for all ages

- Story hour with interactive play time
- Senior and specialized recreation in Melody Madness
- Tactile play in Discovery Dig and Sticks & Stones