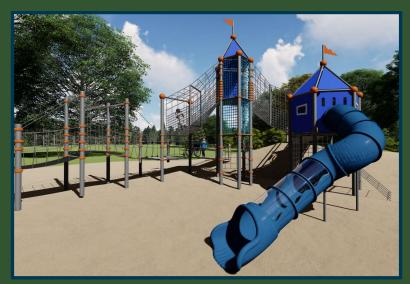

### Pleasant Park Enchanted Forest

- 1.5 acres with 7 play villages for all ages and abilities
- Installation slated to start in October
- Nature Play and Water Play
- Opportunities to Partner in Play

## **Programming in the Enchanted Forest**

Inclusive play areas for all ages

- Story hour with interactive play time
- Senior and specialized recreation in Melody Madness
- Tactile play in Discovery Dig and Sticks & Stones