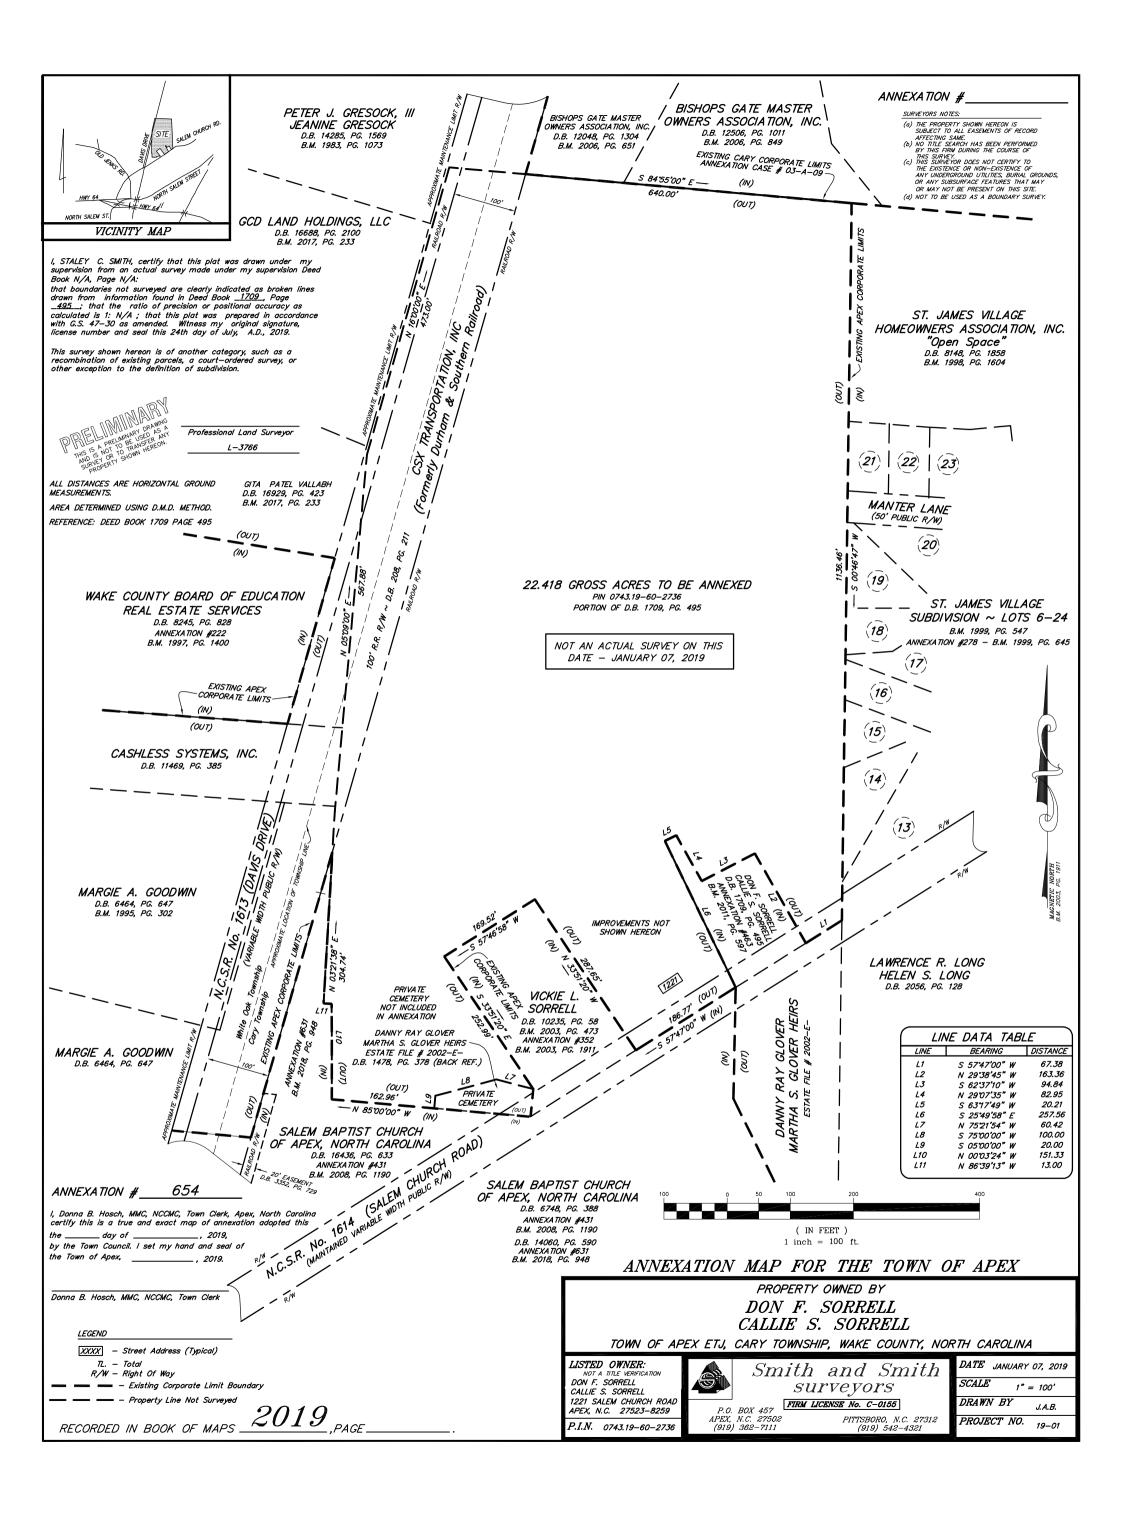

Lying and being in Cary Township, Wake County, North Carolina, and described as follows more fully to wit;

BEGINNING at a point in the centerline of N.C.S.R. No. 1614 (Salem Church Road) and being a common corner with Danny Ray Glover and Lawrence R. Long; thence with the centerline of N.C.S.R. No. 1614 (Salem Church Road), South 57°47'00" West, 67.38 feet to a point in the aforesaid road centerline; thence to and with the eastern property line of Don F. Sorrell, North 29°38'45" West, 163.36 feet to a point, another corner of aforesaid Sorrell; thence with the following four (4) courses and distances of Don F. Sorrell, South 62°37'10" West, 94.84 feet to a point; North 29°07'35" West, 82.95 feet to a point; South 63°17'49" West, 20.21 feet to a point; and South 25°49'58" East, 257.56 feet to a point in the centerline of N.C.S.R. No. 1614 (Salem Church Road); thence with aforesaid road centerline, South 57°47'00" West, 186.77 feet to a point in aforesaid road centerline, being the southeastern corner of Vickie L. Sorrell; thence the following three (3) courses and distances with Vickie L. Sorrell, North 33°51'20" West, 287.65 feet to a point; South 57°46'58" West, 169.52 feet to a point; and South 33°51'20" East, 252.99 feet to a point, being the northeast corner of a private cemetery; thence the following three (3) courses and distances with aforesaid cemetery, North 75°21'54" West, 60.42 feet to a point; South 75°00'00" West, 100.00 feet to a point; and South 05°00'00" West, 20.00 feet to a point in a northern property line of Salem Baptist Church Of Apex, North Carolina; thence the following four (4) courses and distances with Salem Baptist Church Of Apex, North Carolina, North 85°00'00" West, 162.96 feet to a point; North 00°03'24" West, 151.33 feet to a point; North 86°39'13" West, 13.00 feet to a point; and North 03°21'38" East, 304.74 feet to point within the CSX Transportation, Inc railroad right-of-way; thence North 05°09'00" East, 567.88 feet to a point within the western right-of-way of N.C.S.R. No. 1613 (Davis Drive); thence a line running parallel with the aforesaid road right-of-way, North 16°00'00" East, 473.00 feet to a point within the western right-ofway of N.C.S.R. No. 1613 (Davis Drive); thence to and with the southern property line of Bishops Gate Master Owners Association, Inc., South 84°55'00" East, 640.00 feet to a point, being the northwestern corner of St. James Village Homeowners Association, Inc.; thence with the western property line of St. James Village Homeowners Association, Inc. and beyond with the western property lines of lots 21, 19, 18, 17, 16, 15, 14 and 13 of the "St. James Village Subdivision - Lots 6-24", South 00°46'47" West, 1136.46 feet to the point and place of BEGINNING and containing 22.418 acres more or less. The above described tract of land being all of Wake County PIN 0743.19-60-2736.