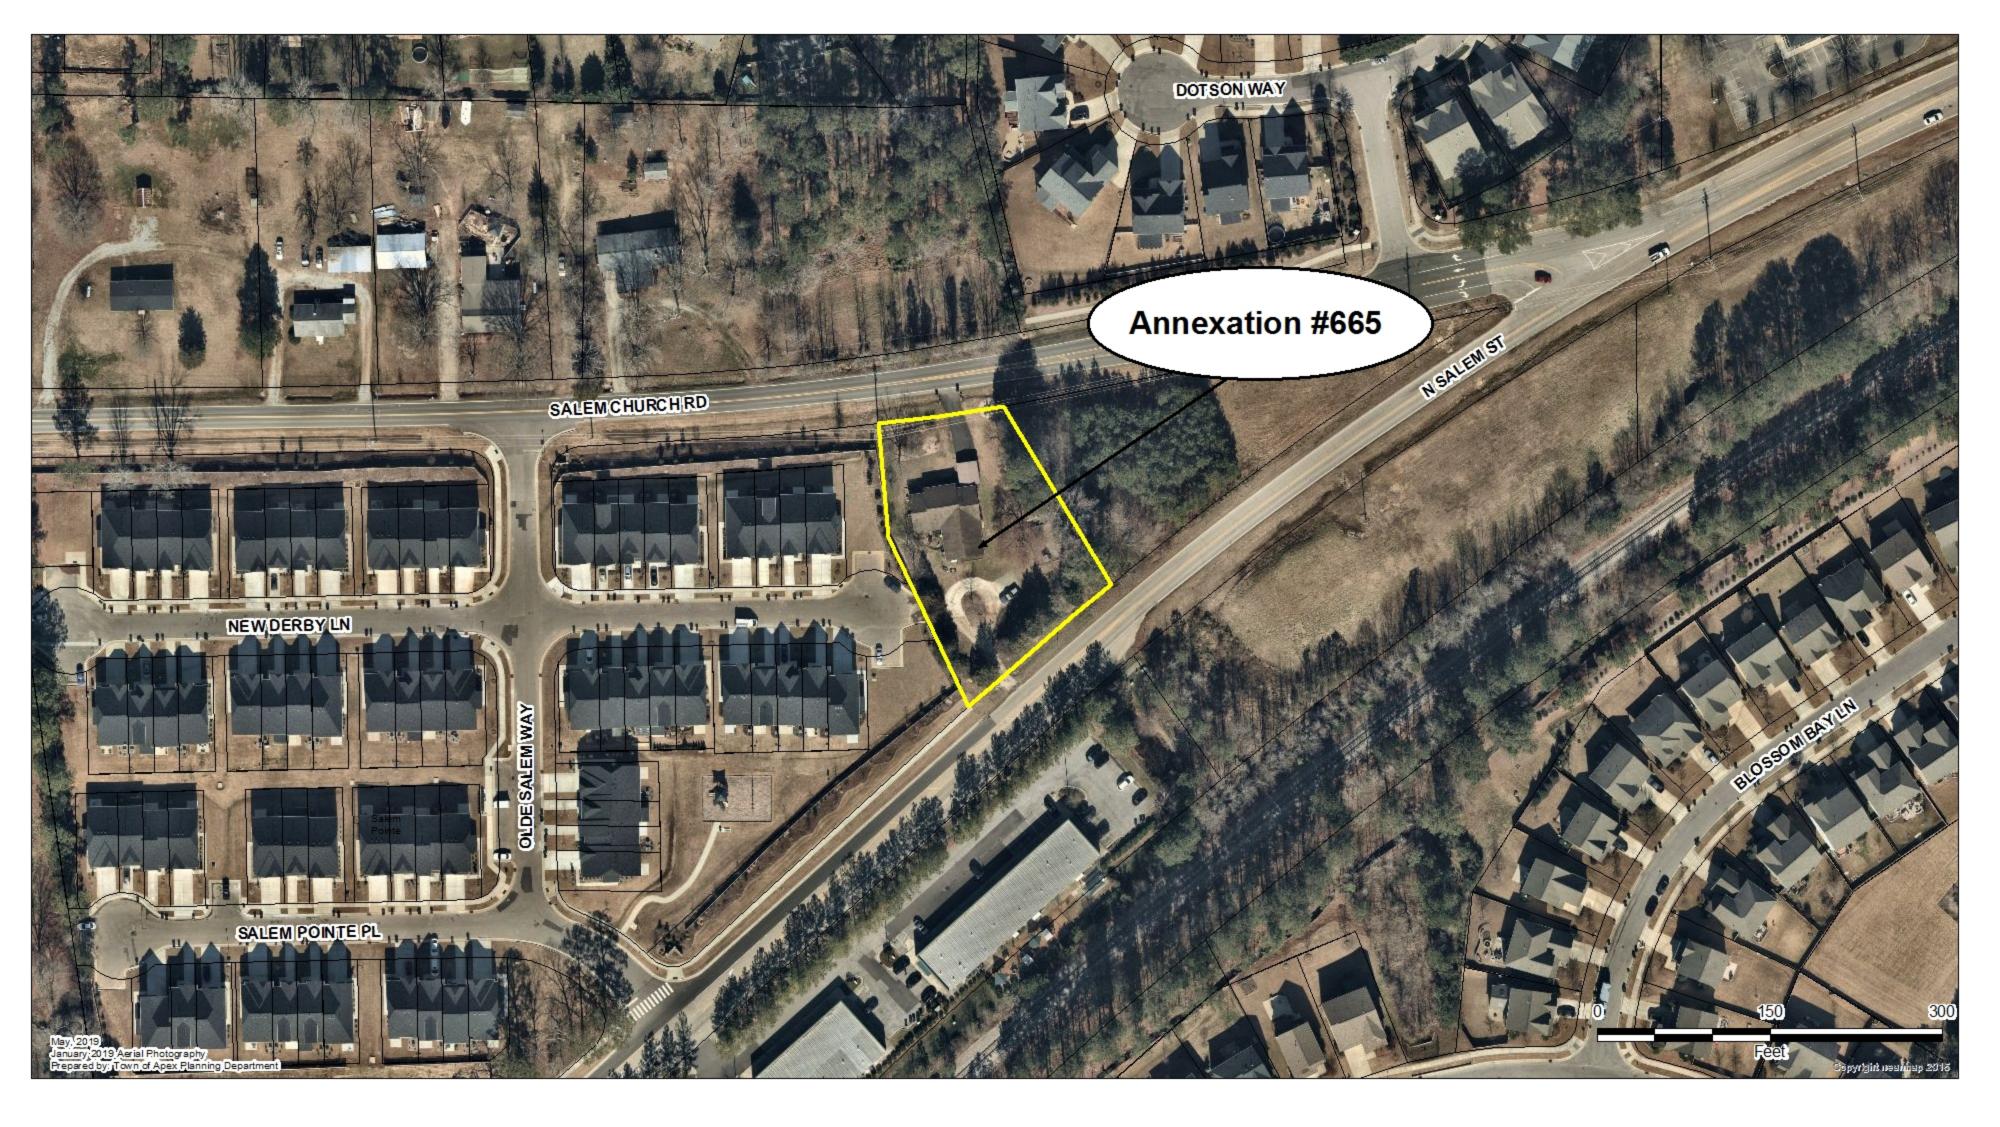

Lying and being in White Oak Township, Wake County, North Carolina and described more fully as follows to wit:

BEGINNING at a calculated point in the centerline of Salem Church Road (NCSR 1614), being situated South 82° 23' 59" West, 39.38 feet from the southeast corner of Annexation #587; thence with a new annexation boundary line South 30° 35' 00" East, 242.30 feet to a calculated point in the northern line of Annexation #188; thence along and with Annexation #188 South 51° 39' 15" West, 29.48 feet to a calculated point in or near the centerline of N. Salem Street (NCSR 5878); thence South 38° 36' 21" East, 30.00 feet to a calculated point being the northeastern corner of Annexation #175 in the line of Annexation #188; thence with Annexation #175 South 51° 34' 05" West, 145.31 feet to a calculated point being the southeastern corner of Annexation #552 in the line of Annexation #175; thence with Annexation #552 North 38° 55' 12" West, 30.22 feet to a calculated point in or near the centerline of N. Salem Street (NCSR 5878); thence with Annexation #552 North 22° 25' 34" West, 193.95 feet to a calculated point; thence continuing with Annexation #552 North 02° 12' 55" West, 131.86 feet to a calculated point in or near the centerline of Salem Church Road (NCSR 1614) in the line of Annexation #587; thence with Annexation #587 North 86° 15' 19" East, 93.22 feet to the point and place of BEGINNING containing 1.021 total acres more or less. The above-described tract of land is all Wake County PIN 0743.20-91-5064 and a portion of land within the right-of-way of North Salem Street (NCSR 5878).