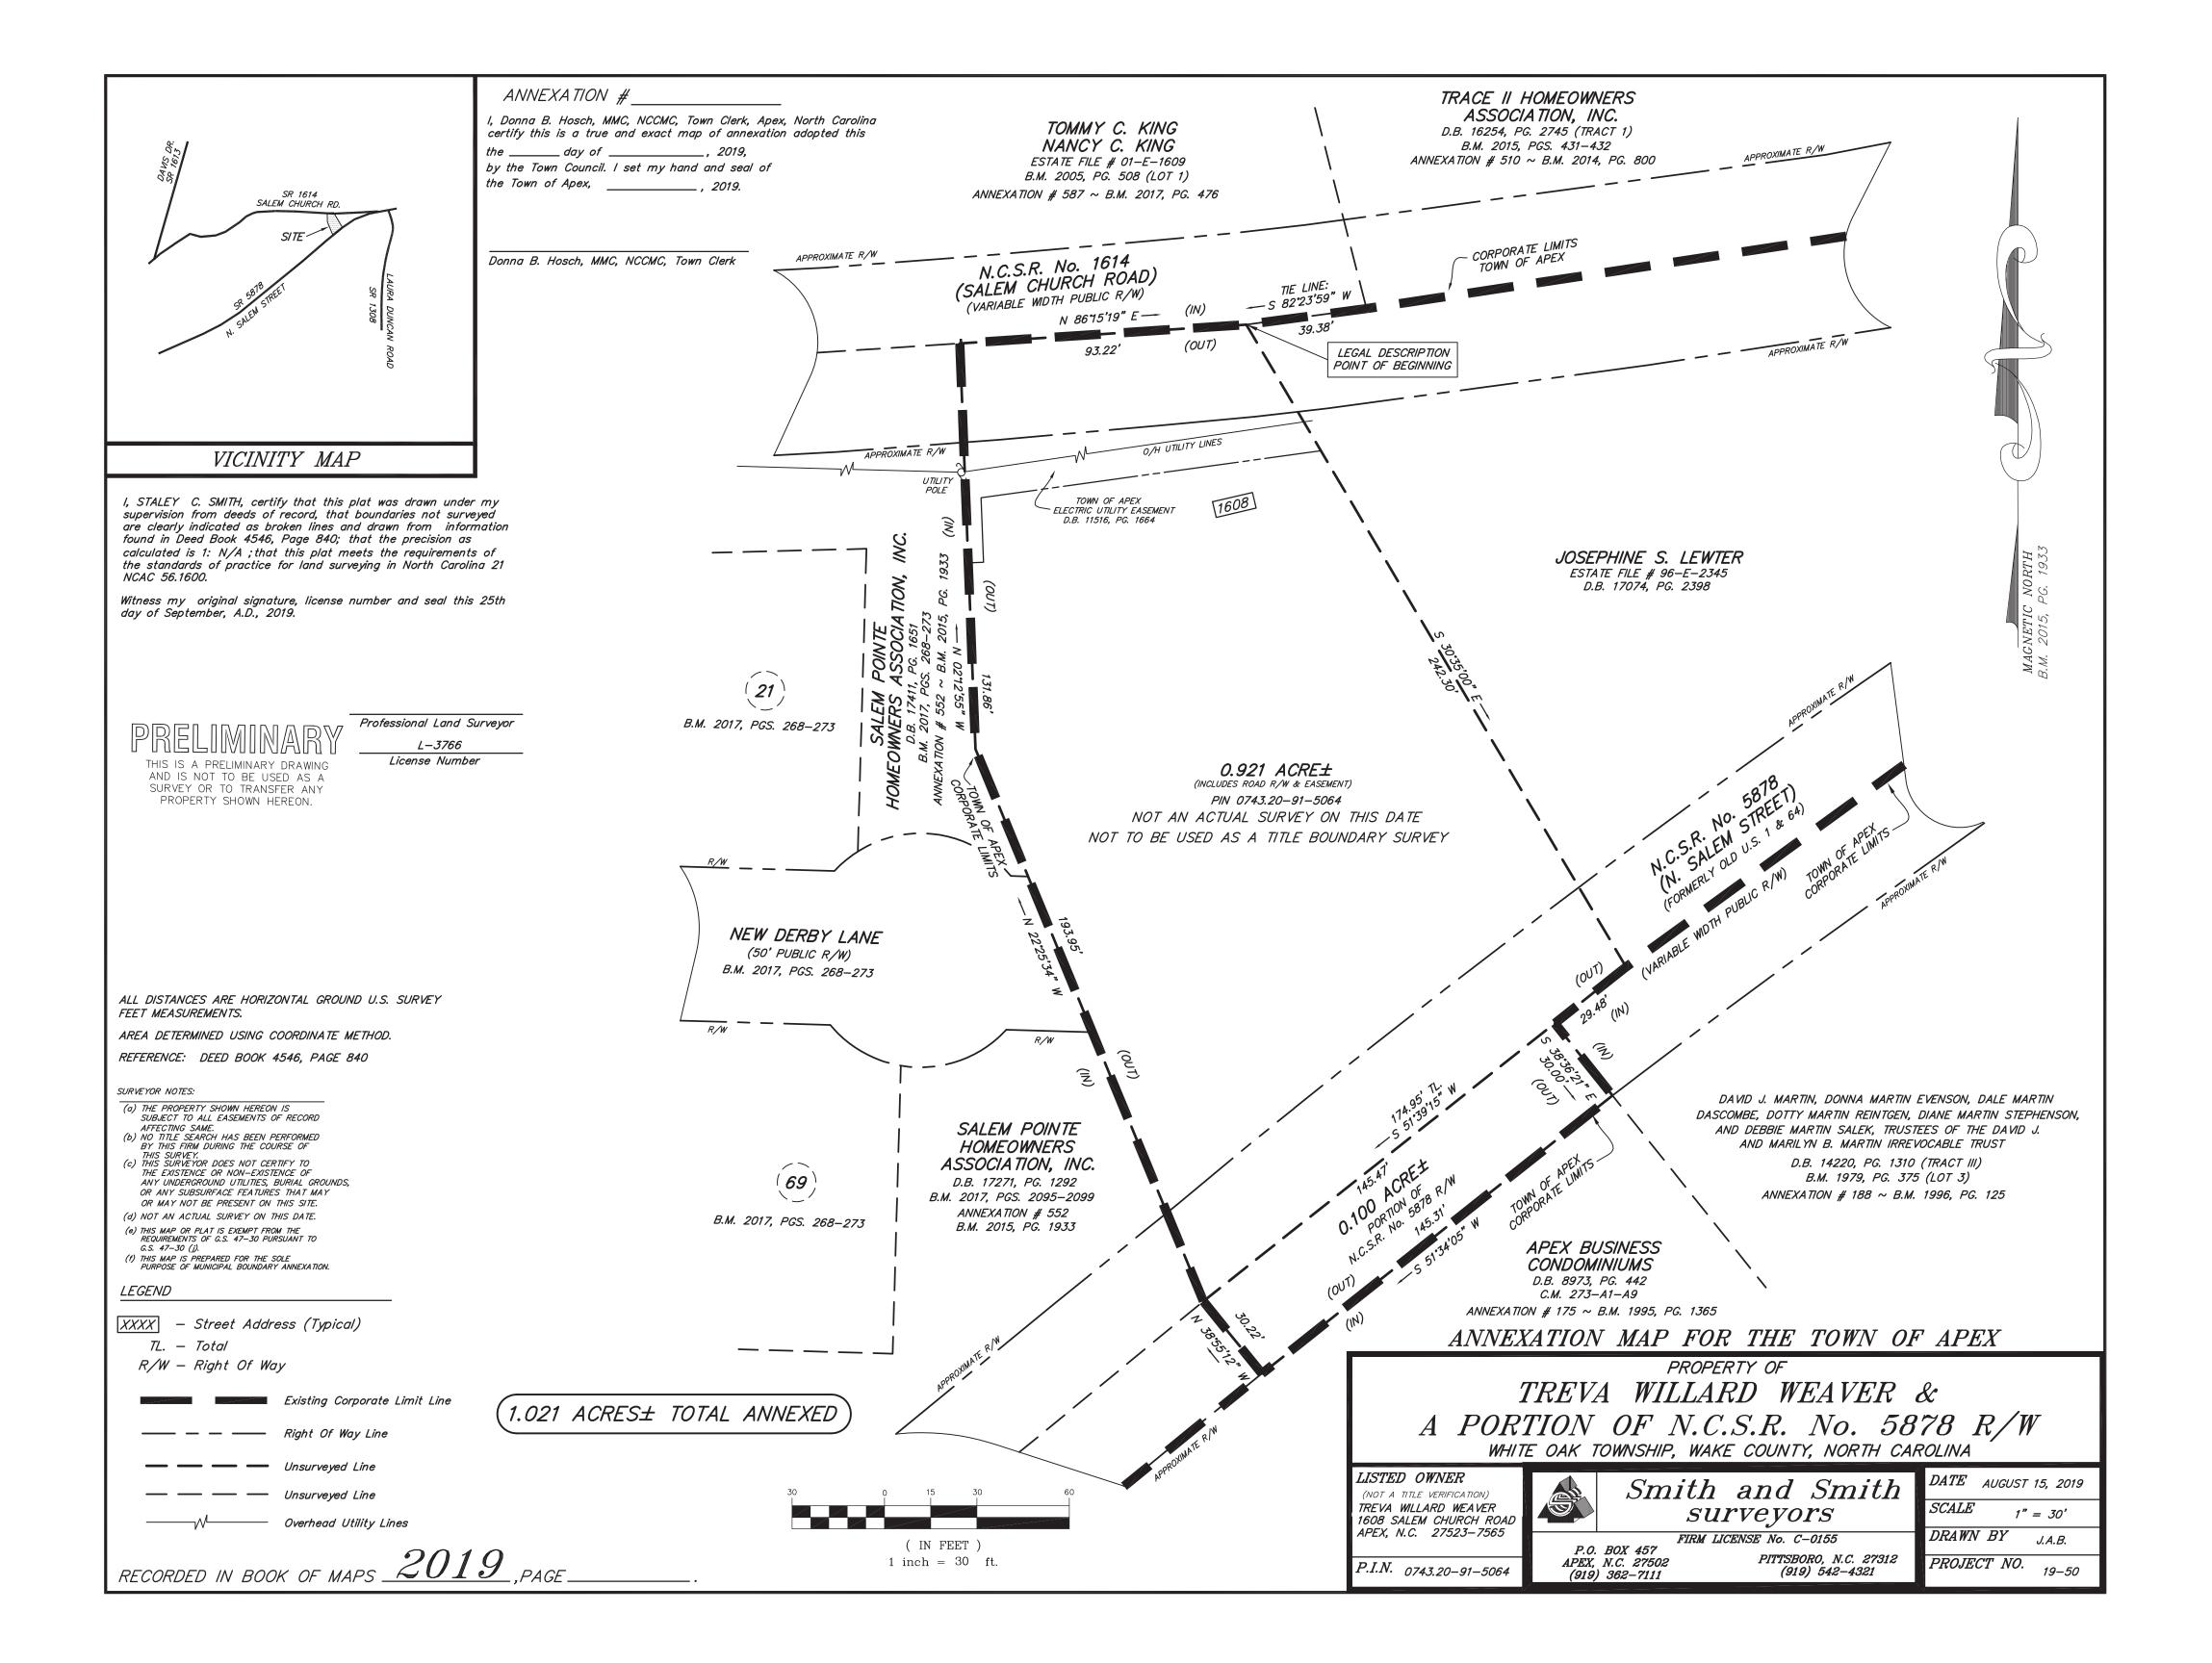

Lying and being in White Oak Township, Wake County, North Carolina and described more fully as follows to wit:

BEGINNING at a calculated point in the centerline of Salem Church Road (NCSR 1614), being situated South 82° 23' 59" West, 39.38 feet from the southeast corner of Annexation #587; thence with a new annexation boundary line South 30° 35' 00" East, 242.30 feet to a calculated point in the northern line of Annexation #188; thence along and with Annexation #188 South 51° 39' 15" West, 29.48 feet to a calculated point in or near the centerline of N. Salem Street (NCSR 5878); thence South 38° 36' 21" East, 30.00 feet to a calculated point being the northeastern corner of Annexation #175 in the line of Annexation #188; thence with Annexation #175 South 51° 34' 05" West, 145.31 feet to a calculated point being the southeastern corner of Annexation #552 in the line of Annexation #175; thence with Annexation #552 North 38° 55' 12" West, 30.22 feet to a calculated point in or near the centerline of N. Salem Street (NCSR 5878); thence with Annexation #552 North 22° 25' 34" West, 193.95 feet to a calculated point; thence continuing with Annexation #552 North 02° 12' 55" West, 131.86 feet to a calculated point in or near the centerline of Salem Church Road (NCSR 1614) in the line of Annexation #587; thence with Annexation #587 North 86° 15' 19" East, 93.22 feet to the point and place of BEGINNING containing 1.021 total acres more or less. The above-described tract of land is all Wake County PIN 0743.20-91-5064 and a portion of land within the right-of-way of North Salem Street (NCSR 5878).