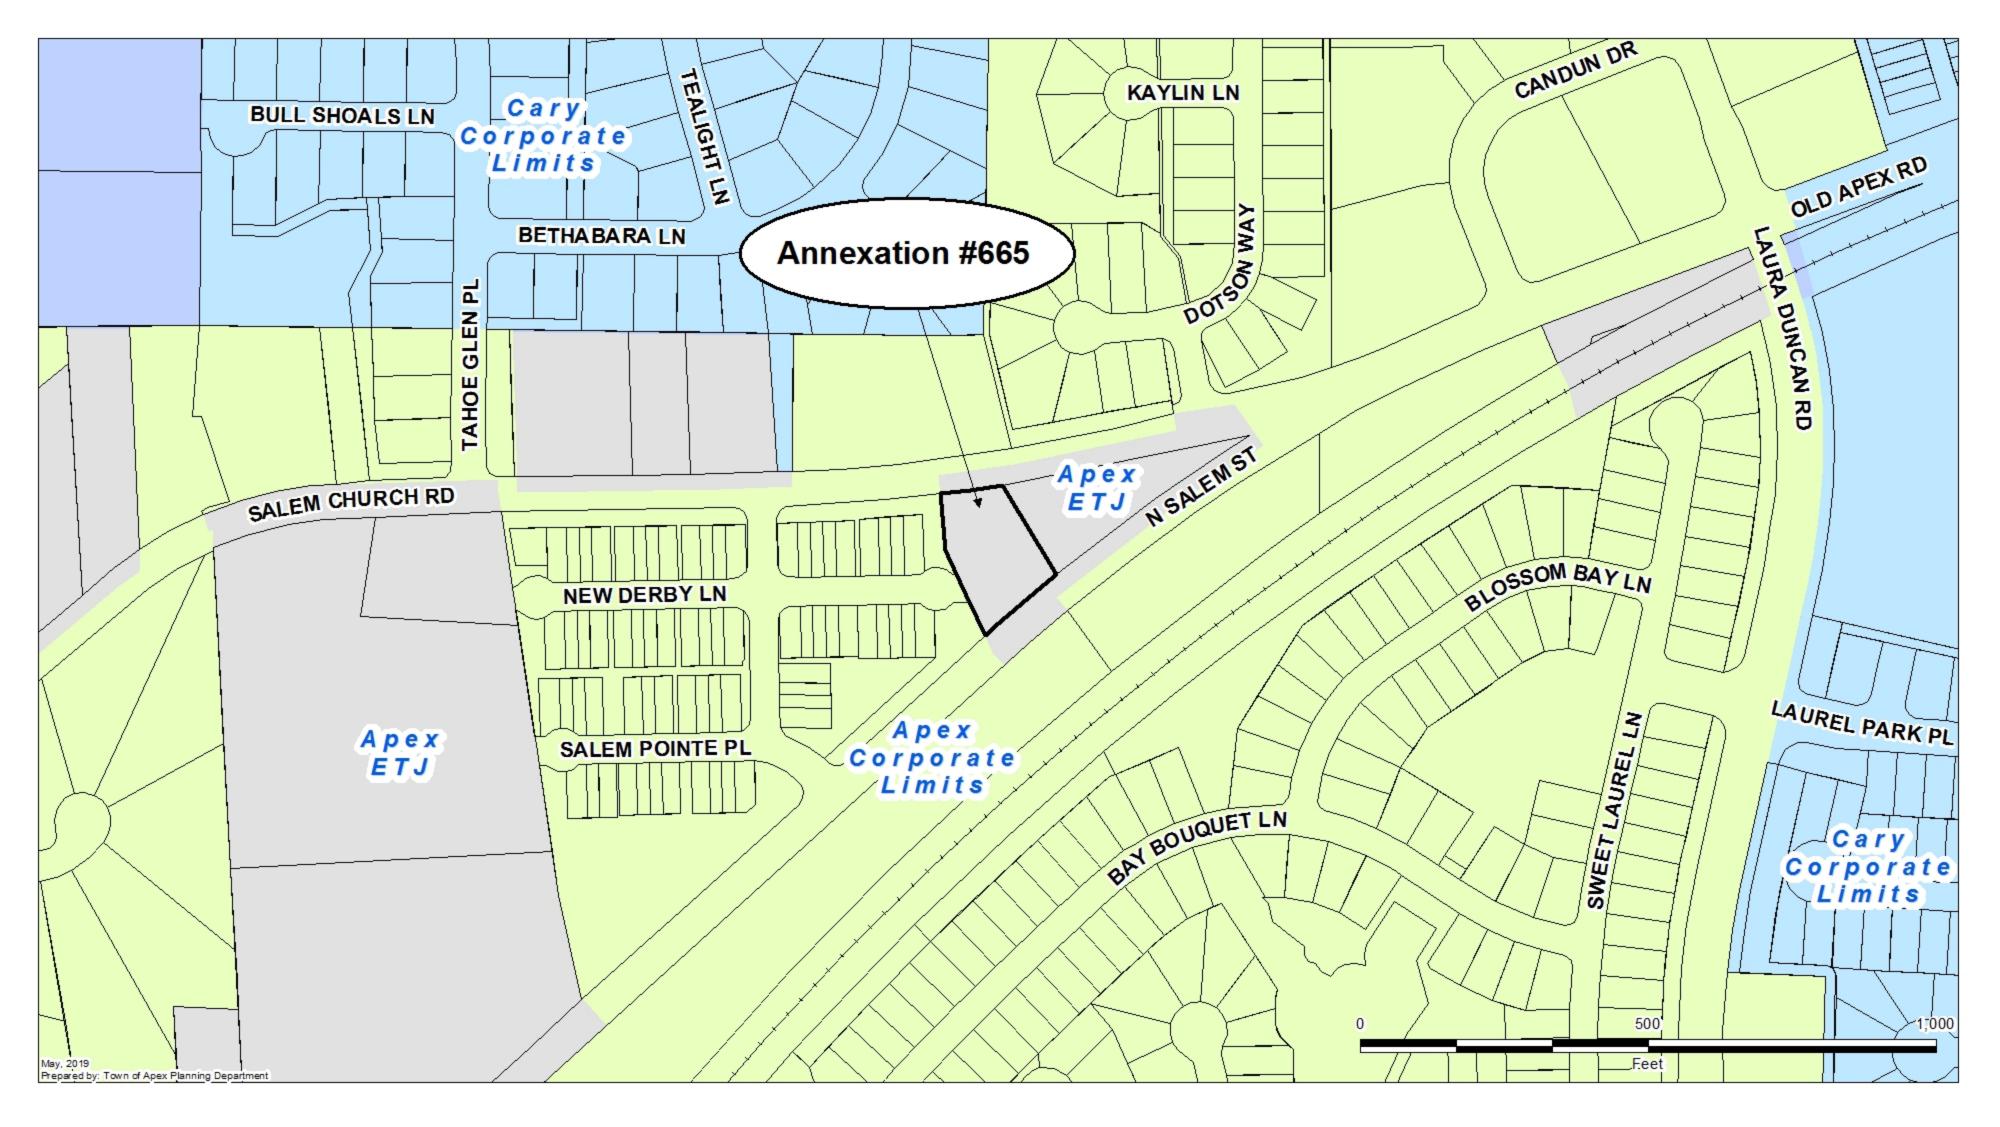

Lying and being in White Oak Township, Wake County, North Carolina and described more fully as follows to wit:

BEGINNING at a calculated point in the centerline of Salem Church Road (NCSR 1614), being situated South 82° 23' 59" West, 39.38 feet from the southeast corner of Annexation #587; thence with a new annexation boundary line South 30° 35' 00" East, 242.30 feet to a calculated point in the northern line of Annexation #188; thence along and with Annexation #188 South 51° 39' 15" West, 29.48 feet to a calculated point in or near the centerline of N. Salem Street (NCSR 5878); thence South 38° 36' 21" East, 30.00 feet to a calculated point being the northeastern corner of Annexation #175 in the line of Annexation #188; thence with Annexation #175 South 51° 34' 05" West, 145.31 feet to a calculated point being the southeastern corner of Annexation #552 in the line of Annexation #175; thence with Annexation #552 North 38° 55' 12" West, 30.22 feet to a calculated point in or near the centerline of N. Salem Street (NCSR 5878); thence with Annexation #552 North 22° 25' 34" West, 193.95 feet to a calculated point; thence continuing with Annexation #552 North 02° 12' 55" West, 131.86 feet to a calculated point in or near the centerline of Salem Church Road (NCSR 1614) in the line of Annexation #587; thence with Annexation #587 North 86° 15' 19" East, 93.22 feet to the point and place of BEGINNING containing 1.021 total acres more or less. The above-described tract of land is all Wake County PIN 0743.20-91-5064 and a portion of land within the right-of-way of North Salem Street (NCSR 5878).