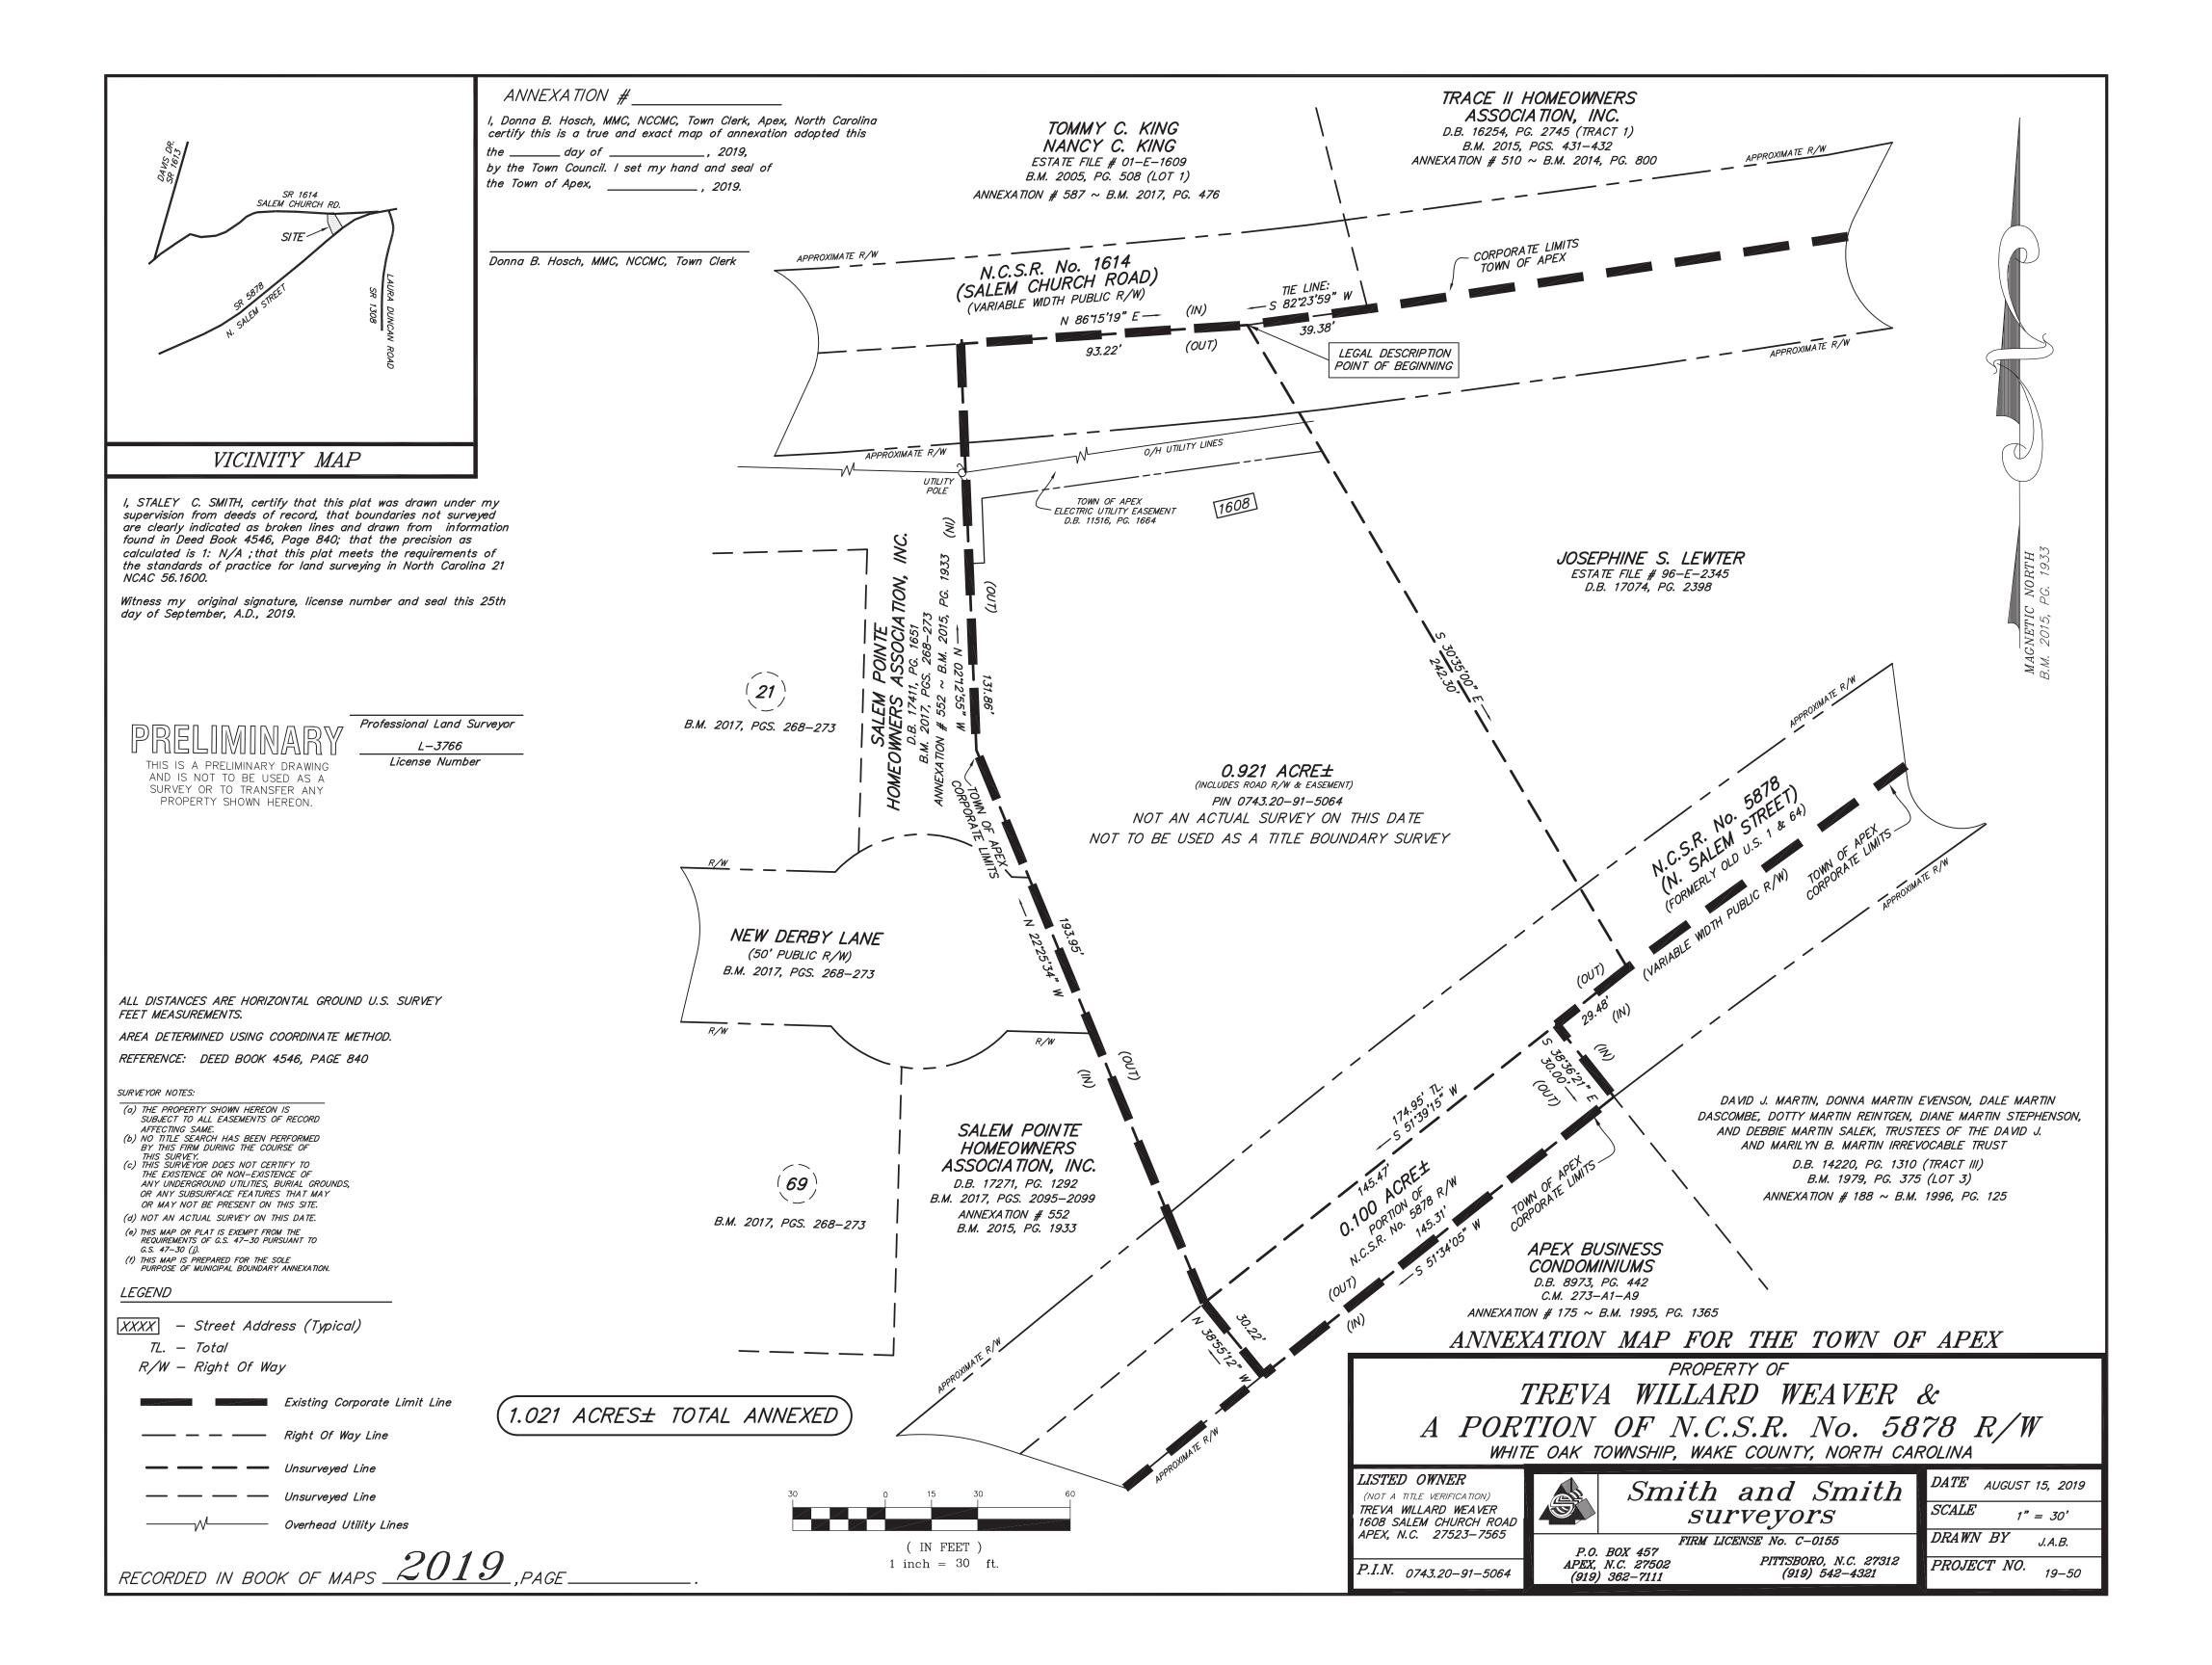

Lying and being in White Oak Township, Wake County, North Carolina and described more fully as follows to wit:

BEGINNING at a calculated point in the centerline of Salem Church Road (NCSR 1614), being situated South 82° 23' 59" West, 39.38 feet from the southeast corner of Annexation #587; thence with a new annexation boundary line South 30° 35' 00" East, 242.30 feet to a calculated point in the northern line of Annexation #188; thence along and with Annexation #188 South 51° 39' 15" West, 29.48 feet to a calculated point in or near the centerline of N. Salem Street (NCSR 5878); thence South 38° 36' 21" East, 30.00 feet to a calculated point being the northeastern corner of Annexation #175 in the line of Annexation #188; thence with Annexation #175 South 51° 34' 05" West, 145.31 feet to a calculated point being the southeastern corner of Annexation #552 in the line of Annexation #175; thence with Annexation #552 North 38° 55' 12" West, 30.22 feet to a calculated point in or near the centerline of N. Salem Street (NCSR 5878); thence with Annexation #552 North 22° 25' 34" West, 193.95 feet to a calculated point; thence continuing with Annexation #552 North 02° 12' 55" West, 131.86 feet to a calculated point in or near the centerline of Salem Church Road (NCSR 1614) in the line of Annexation #587; thence with Annexation #587 North 86° 15' 19" East, 93.22 feet to the point and place of BEGINNING containing 1.021 total acres more or less. The above-described tract of land is all Wake County PIN 0743.20-91-5064 and a portion of land within the right-of-way of North Salem Street (NCSR 5878).