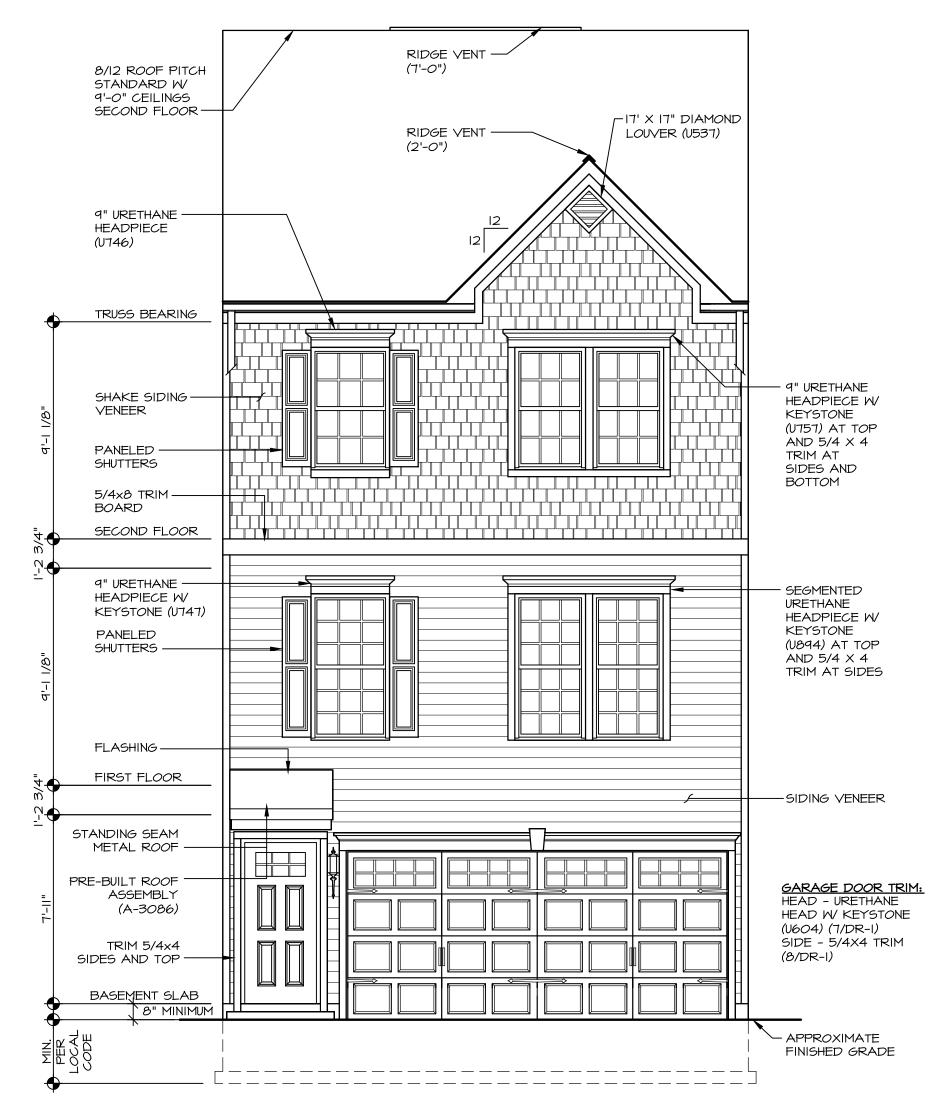

# PLANNED UNIT DEVELOPMENT APPLICATION

|                                         | nt is a pub  | lic record under the I | North Carolina Public | Records Ac  | t and may be | published or | n the Town's | website o         | r disclosed to                           |
|-----------------------------------------|--------------|------------------------|-----------------------|-------------|--------------|--------------|--------------|-------------------|------------------------------------------|
| third parties.  Application             | #.           |                        |                       |             | Submittal    | Date:        | 05/03/2      | :021              |                                          |
| Fee Paid                                | "·           | <u>21CZ14</u><br>\$    |                       | -           | Check #      | Dute.        |              |                   |                                          |
| DETITION T                              |              | ND THE OFFICIAL        | ZONING DISTRIC        | TAAD        |              |              |              |                   |                                          |
|                                         |              |                        | ZONING DISTRIC        |             | DUD          |              |              |                   |                                          |
| Project Nan                             |              |                        | Mixed Use As          |             |              |              |              |                   |                                          |
| Address(es)                             | ): <u>75</u> | 528 Humie Olive R      | d, 2236 Old US 1 I    | Hwy, 1001   | , 1004, 100  | 5 Red Cadr   | rinal Lane 3 | 104 & 31          | 116 Holland Rd                           |
| PIN(s)                                  | 072099       | 2587, 07209984         | 187, 073009570        | 7, 07310    | 01087, 0     | 73100335     | 59, 073100   | )4075,            | 0730091779                               |
|                                         |              |                        |                       |             |              |              | Acreage:     | 28.               | 68 acres                                 |
| Current Zon                             | ning: R      | RR                     |                       | Propo       | osed Zoning  | g: PUD       | -CZ          |                   |                                          |
| Current 204                             | 15 LUM [     | Designation:           | Med & Med-            | <br>High De | nsity Re     | sidential    | & Comm       | ercial            | Services                                 |
| Is the propo                            | osed rezo    | oning consistent w     | ith the 2045 LUM      | Classificat | ion(s)?      | Yes 🗆        |              | No 🔳              | Adjustments<br>required to<br>boundaries |
| If any porti                            | ion of the   | e project is shown     | as mixed use (3 o     | r more stri | ipes on the  | 2045 Land    | Use Map) p   | orovide t         |                                          |
| Are                                     | ea classif   | fied as mixed use:     |                       |             |              | Acreage:     |              |                   |                                          |
| Are                                     | ea propo     | sed as non-reside      | ntial development     | ::<br>:     |              | Acreage:     |              |                   |                                          |
| Pei                                     | rcent of     | mixed use area pr      | oposed as non-res     | idential:   |              | Percent:     |              |                   |                                          |
| Applicant In                            |              |                        | ·                     |             |              |              |              |                   |                                          |
|                                         |              |                        | IC att: Cana          | Pov         |              |              |              |                   |                                          |
| Name:                                   |              |                        | IC. att: Geno         |             |              |              |              |                   |                                          |
| Address:                                | -            |                        | Orive Suite 31        |             |              |              |              |                   |                                          |
| City:                                   |              | Springs                |                       | State:      | FL           |              | -            | Zip:              | 33076                                    |
| Phone:                                  | <u>(754)</u> | 875-2975               |                       | E-mail:     | geno@        | lginvest.    | net          |                   |                                          |
| Owner Info                              | rmation      |                        |                       |             |              |              |              |                   |                                          |
| Name:                                   | See A        | Attached               |                       |             |              |              |              |                   |                                          |
| Address:                                | -            |                        |                       |             |              |              |              |                   |                                          |
| City:                                   |              |                        |                       | State:      |              |              |              | Zip:              |                                          |
| •                                       |              |                        |                       |             | -            |              |              | <sup>Ζιμ.</sup> _ |                                          |
| Phone:                                  |              |                        |                       | E-mail:     |              |              |              |                   |                                          |
| Agent Infor                             | mation       |                        |                       |             |              |              |              |                   |                                          |
| Name:                                   | Peak         | Engineering a          | & Design, PLL         | .C, Jeff    | Roach        |              |              |                   |                                          |
| Address:                                | 1125         | Apex Peakwa            | ау                    |             |              |              |              |                   |                                          |
| City:                                   | Apex         |                        |                       | State:      | NC           |              |              | Zip: 2            | 27502                                    |
| Phone:                                  | (919)        | 270-6940               | ·                     | E-mail:     | jroach@      | peaker       | ngineerin    | g.com             |                                          |
| Other conta                             | acts:        | jedwards@pe            | eakengineerin         | -           | _            |              |              |                   |                                          |
| 2 2 2 2 2 2 2 2 2 2 2 2 2 2 2 2 2 2 2 2 |              |                        | mingstarlawgr         |             | n            |              |              |                   |                                          |
|                                         |              | <u>,</u>               | <u></u>               |             |              |              |              |                   |                                          |
|                                         |              |                        |                       |             |              |              |              |                   |                                          |