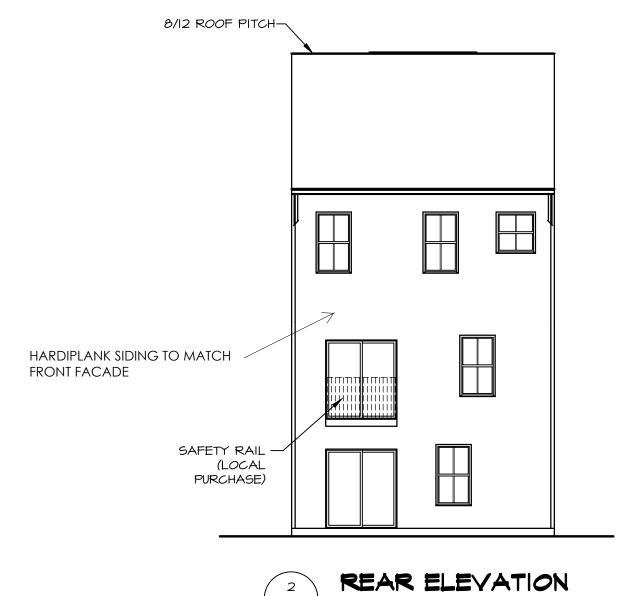

|
|           |                    | <u>^</u> |
|           | OPTION DESCRIPTION | Ö        |
| 4         |                    |          |









2 REAR ELEVATION

SCALE: 1/8" = 1'-0"

ET NO. MODEL

| ET NO.      |                    | SET NO. MDLC |
|-------------|--------------------|--------------|
|             | MENDELSSOHN        | VERSION OI   |
| _<br>_<br>_ | DRAWING TITLE      | DRAWN BY     |
| -:-<br> -   | ELEVATIONS         |              |
|             |                    | DATE:        |
|             | OPTION DESCRIPTION | OPTION       |
| 4           |                    |              |
|             |                    |              |

## SCALE NOTE: LARGE FORMAT PRINTS ARE TO SCALE AS NOTED. II"XI7" PRINTS ARE ONE HALF THE NOTED SCALE





SCALE: 1/4" = 1'-0"



SCALE: 1/8" = 1'-0"



SIDE ELEVATION SCALE: 1/8" = 1'-0"

| NO.        | MODEL<br>SCHUBERT        | SE |
|------------|--------------------------|----|
| <u>-</u> : | DRAWING TITLE ELEVATIONS | 占  |
|            |                          | DA |
|            | OPTION DESCRIPTION       | Q. |
| <u>a</u>   |                          |    |