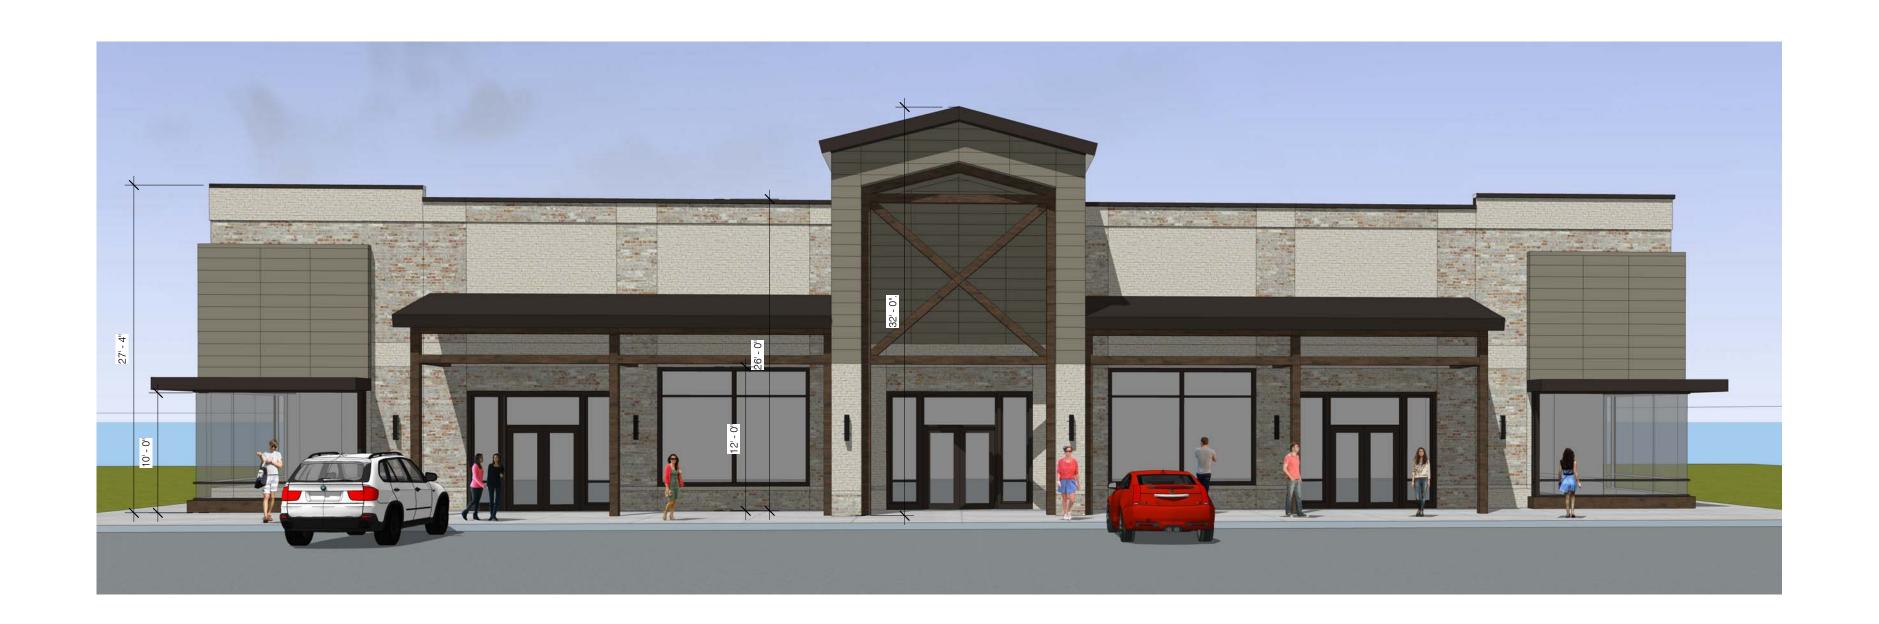

9° 56' 33"W  |            |         |               |
| L17        | 30.31'  | N88° 20' 16"W |            |         |               |
| L18        | 136.11' | N10° 28' 10"E |            |         |               |
| L19        | 7.97'   | S84° 27' 46"E |            |         |               |
| L20        | 167.32' | N13° 06' 20"E |            |         |               |



PLAN SHEETS ARE INTENDED FOR ILLUSTRATIVE USE ONLY





May 3, 2021 dwg by: chkd by:

scale: As Noted

200304

title:

proj #:

date:

**EXISTING** 

**CONDITIONS** 







Building A - West Elevation

1/8" = 1'-0"

2



BUILDING A - SW PERSPECTIVE VIEW 1

CRACHITECTURE
510 W. MARTIN ST., SUITE 100
RALEIGH, NC 27603
P: 919.754.9924

HOLLAND ROAD - COMMERCIAL
APEX, NORTH CAROLINA

BUILDING A - CONCEPT DESIGN

SD - A1





Building B/C - South Elevation

1/8" = 1'-0"

2



BUILDING B/C - SE PERSPECTIVE VIEW 1

ARCHITECTURE
510 W. MARTIN ST., SUITE 100
RALEIGH, NC 27603
P: 919.754.9924

HOLLAND ROAD - COMMERCIAL
APEX, NORTH CAROLINA

BUILDING B/C - CONCEPT DESIGN



DATE: 4/27/2021 PROJECT:21012



Building D - East Elevation

1/8" = 1'-0"

2



BUILDING B - SE PERSPECTIVE VIEW 1



ARCHITECTURE
510 W. MARTIN ST., SUITE 100
RALEIGH, NC 27603
P: 919.754.9924

HOLLAND ROAD - COMMERCIAL
APEX, NORTH CAROLINA

BUILDING D - CONCEPT DESIGN

SD - A3





DARK BRONZE ALUMINUM **CANOPY & STOREFRONT** 







CEMENTITIOUS SIDING



COCOA



WALL TILE - WOOD LOOK 12"x12"\_listel size 1 1/16"x 5 11/16"

Non-Residential Design Guidelines:

- Buildings shall be arranged to define, create and activate edges and public spac