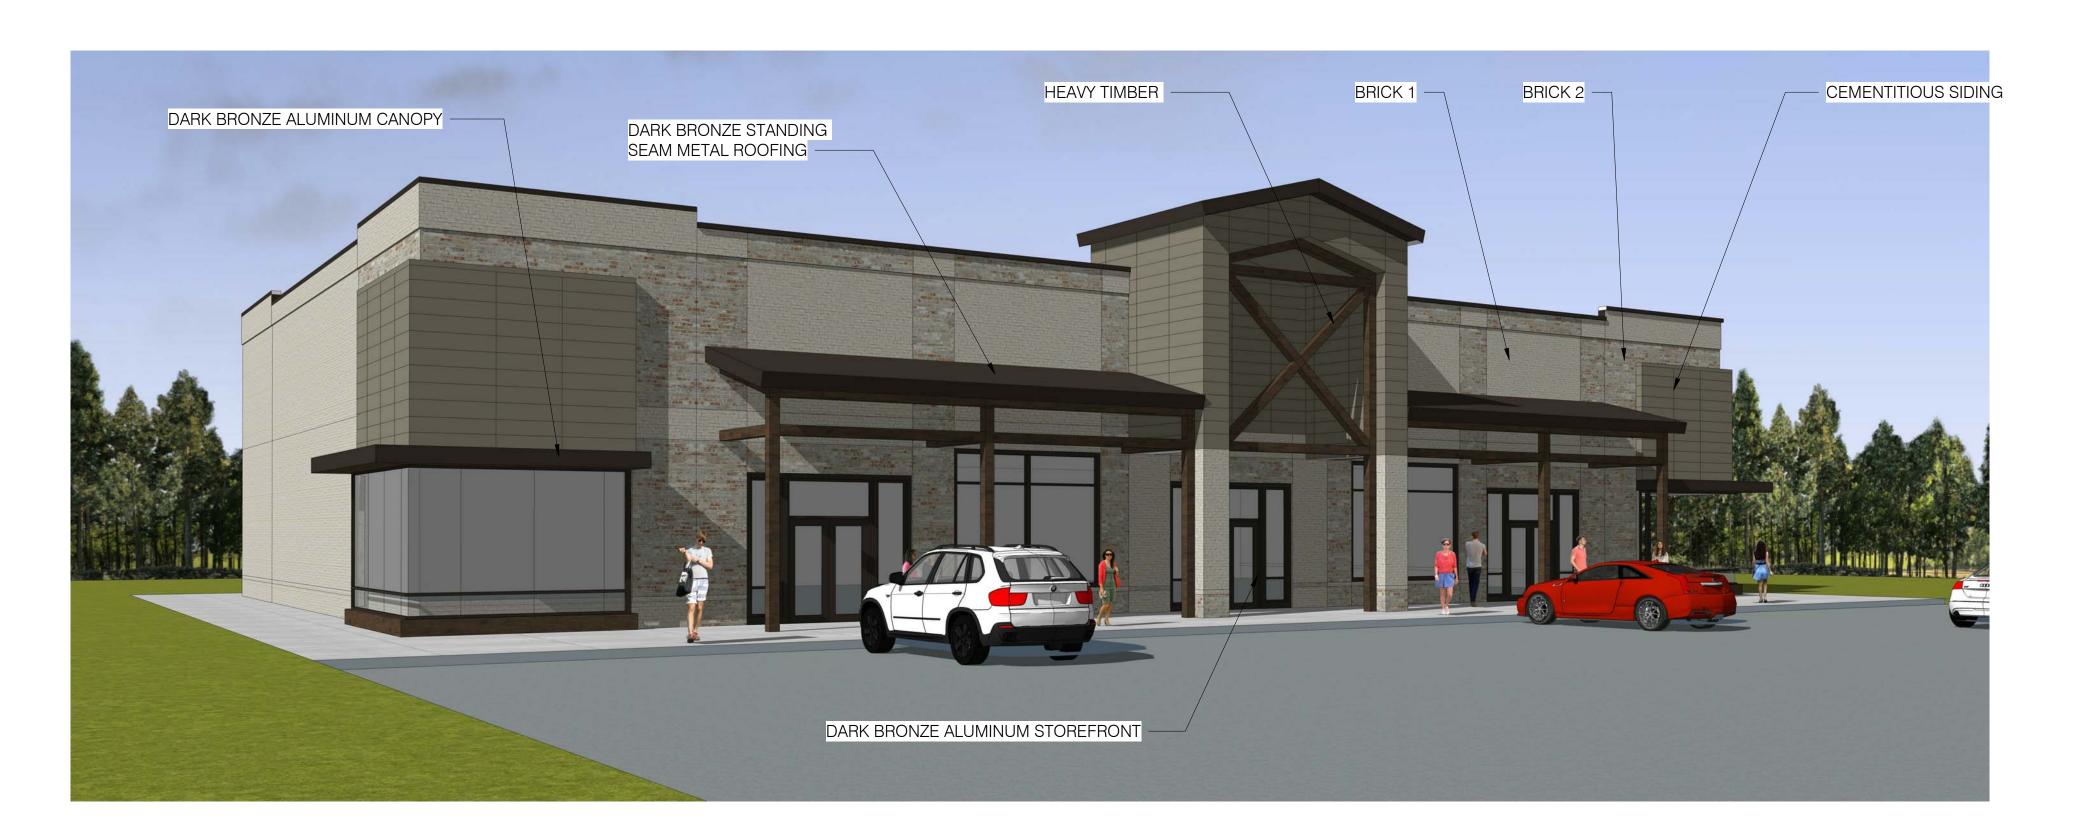

|
| L17        | 30.31'  | N88° 20' 16"W |            |         |               |
| L18        | 136.11' | N10° 28' 10"E |            |         |               |
| L19        | 7.97'   | S84° 27' 46"E |            |         |               |
| L20        | 167.32' | N13° 06' 20"E |            |         |               |



PLAN SHEETS ARE INTENDED FOR ILLUSTRATIVE USE ONLY





May 3, 2021 dwg by: chkd by:

scale: As Noted

200304

title:

proj #:

date:

**EXISTING** 

**CONDITIONS** 







Building A - West Elevation

1/8" = 1'-0"

2



BUILDING A - SW PERSPECTIVE VIEW 1

CRACHITECTURE
510 W. MARTIN ST., SUITE 100
RALEIGH, NC 27603
P: 919.754.9924

HOLLAND ROAD - COMMERCIAL
APEX, NORTH CAROLINA

BUILDING A - CONCEPT DESIGN

SD - A1





Building B/C - South Elevation

1/8" = 1'-0"

2



BUILDING B/C - SE PERSPECTIVE VIEW 1

ARCHITECTURE
510 W. MARTIN ST., SUITE 100
RALEIGH, NC 27603
P: 919.754.9924

HOLLAND ROAD - COMMERCIAL
APEX, NORTH CAROLINA

BUILDING B/C - CONCEPT DESIGN



DATE: 4/27/2021 PROJECT:21012



Building D - East Elevation

1/8" = 1'-0"

2



BUILDING B - SE PERSPECTIVE VIEW 1



ARCHITECTURE
510 W. MARTIN ST., SUITE 100
RALEIGH, NC 27603
P: 919.754.9924

HOLLAND ROAD - COMMERCIAL
APEX, NORTH CAROLINA

BUILDING D - CONCEPT DESIGN

SD - A3





DARK BRONZE ALUMINUM **CANOPY & STOREFRONT** 







CEMENTITIOUS SIDING



COCOA



WALL TILE - WOOD LOOK 12"x12"\_listel size 1 1/16"x 5 11/16"

Non-Residential Design Guidelines:

- Buildings shall be arranged to define, create and activate edges and public spaces.
- Every effort shall be made to locate service