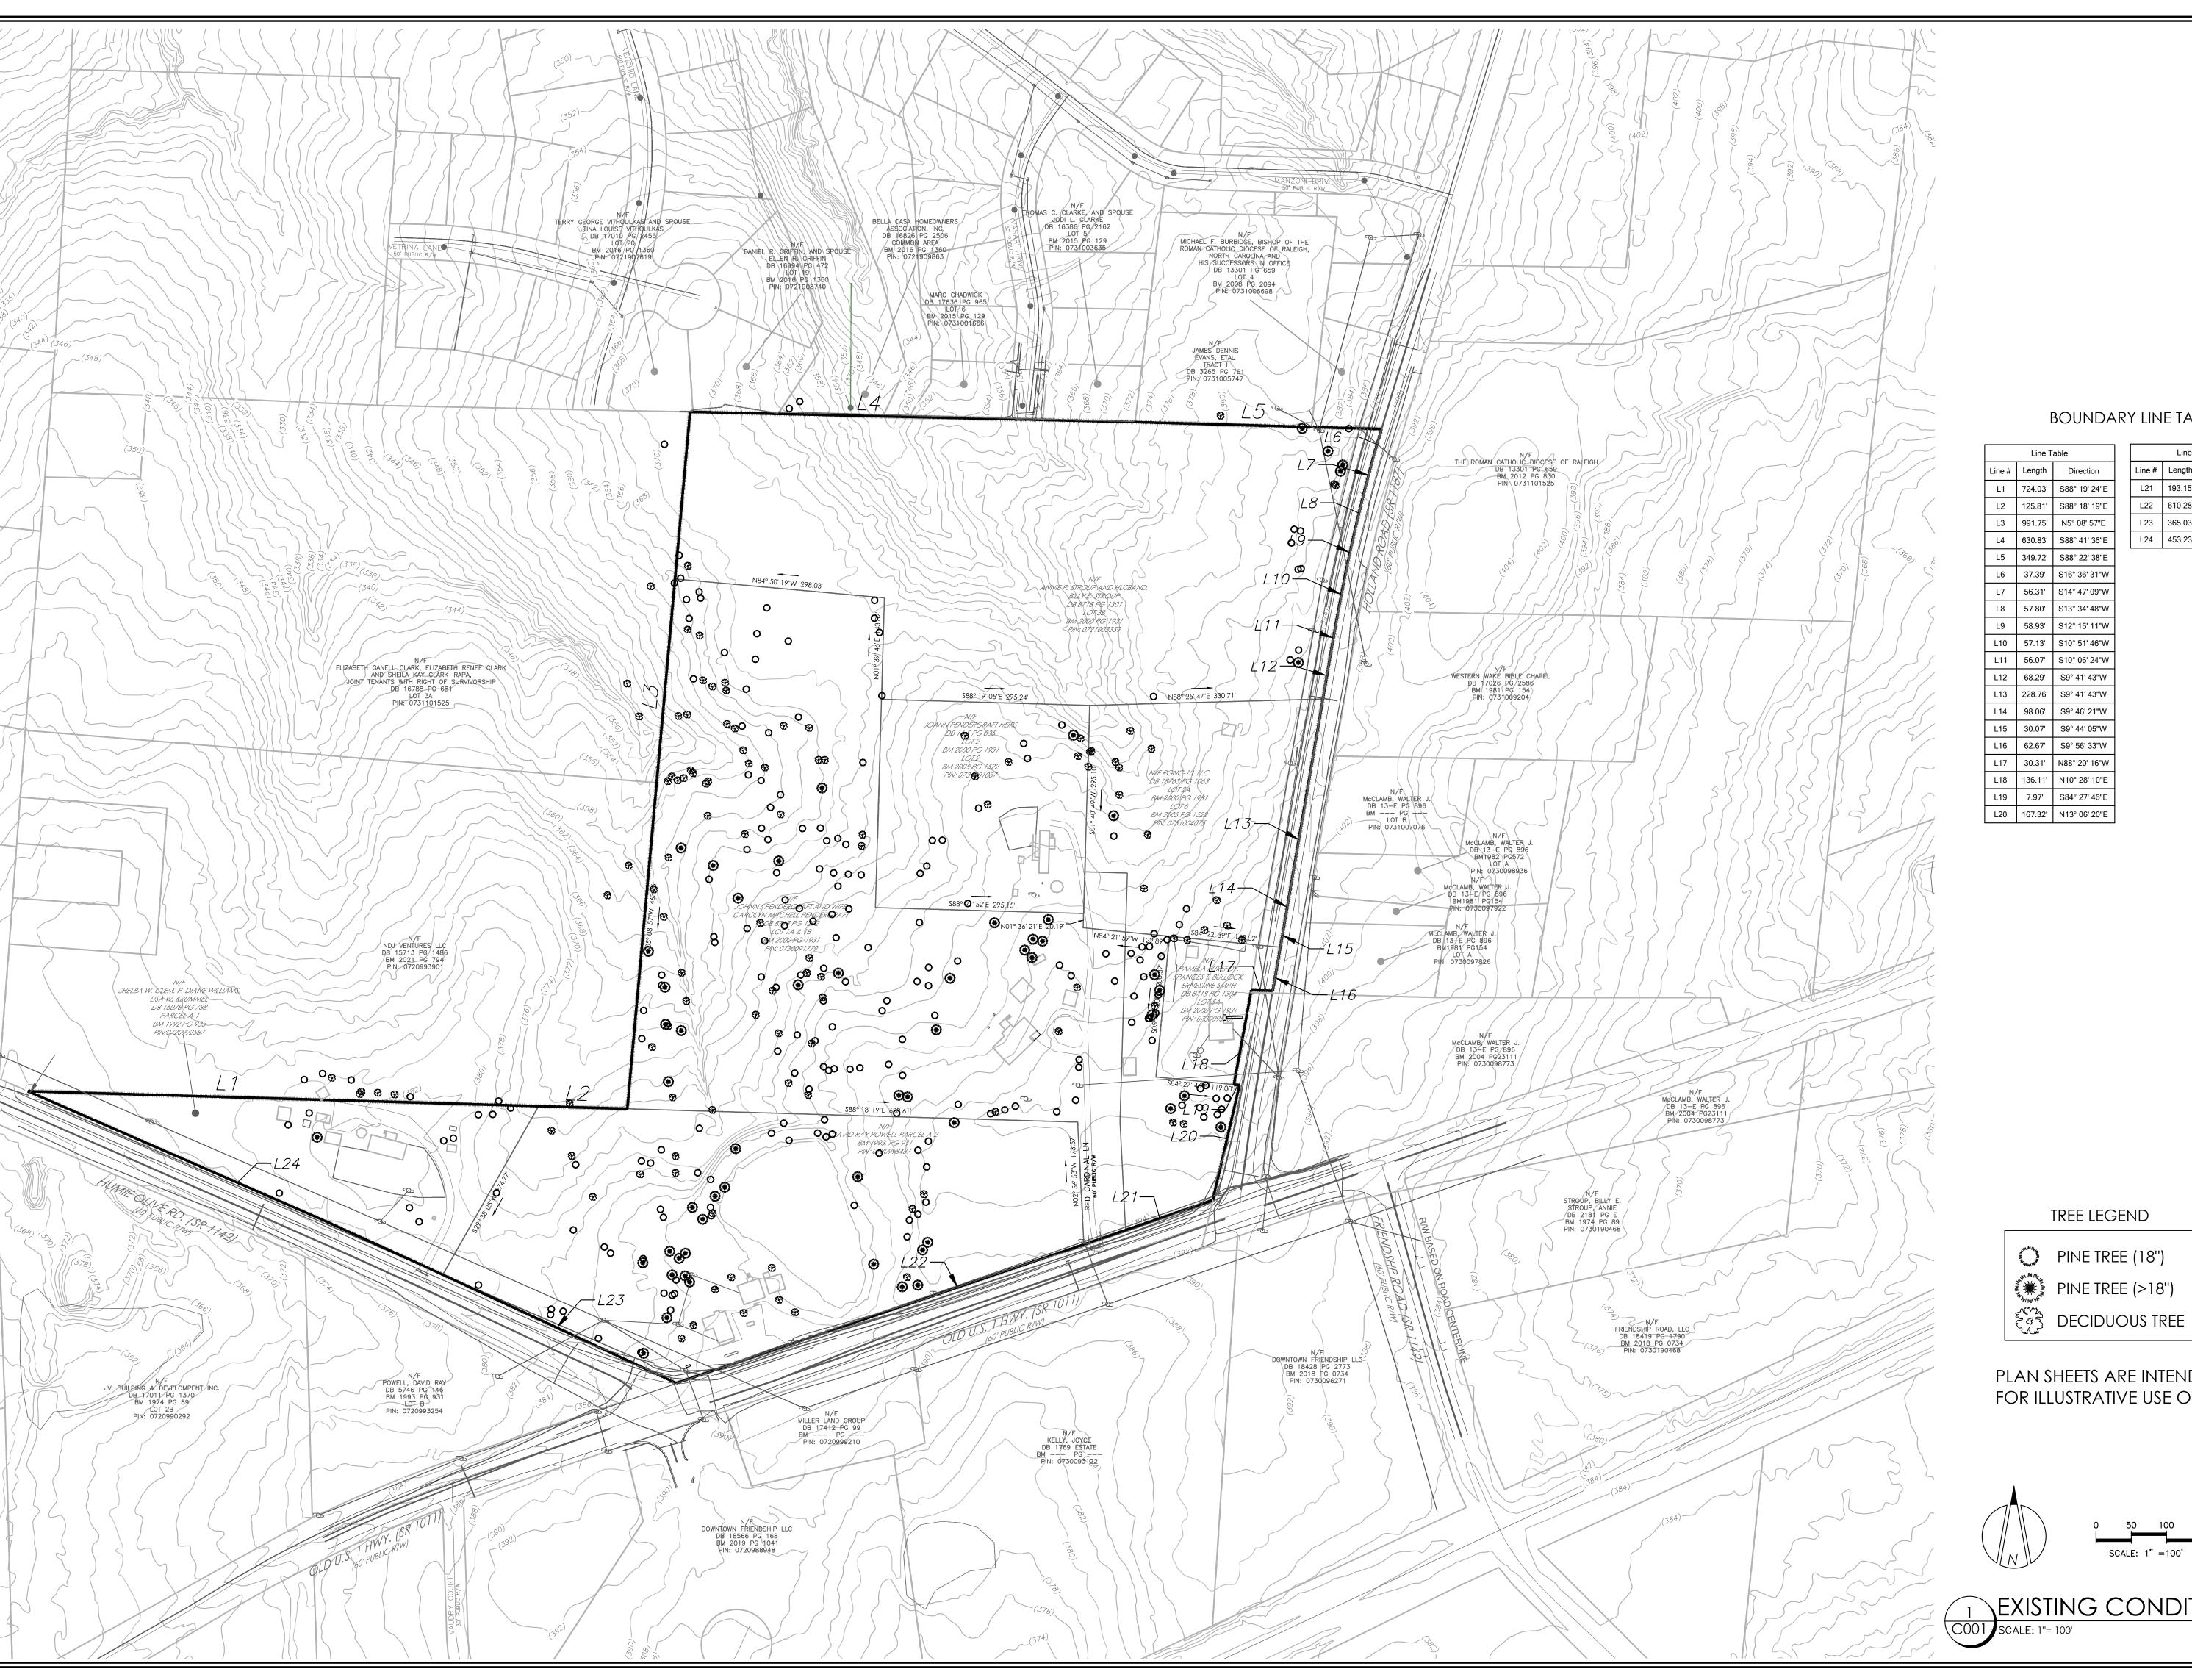

## **HOLLAND ROAD ASSEMBLY**

Property Owner - Exhibit 'A'

| Property Owner      | Contact Information           | Site Address      | PIN          | Real<br>Estate ID<br>(REID) | Acreage | Current<br>Zoning |
|---------------------|-------------------------------|-------------------|--------------|-----------------------------|---------|-------------------|
| David Ray Powell    | 524 Lapis Lane                | 2236 Old US 1     | 0720-99-8487 | 0197639                     | 5.71    | RR                |
|                     | Cary, NC 27219                | Highway           |              |                             | acres   |                   |
|                     |                               | Apex, NC 27502    |              |                             |         |                   |
| Johnny & Carolyn M. | 2212 Old US 1 Hwy #1S         | 1001 Red Cardinal | 0730-09-1779 | 0160074                     | 8.96    | RR                |
| Pendergraft         | Apex, NC 27502                | Lane              |              |                             | acres   |                   |
|                     |                               | Apex, NC 27502    |              |                             |         |                   |
| Pamela Purefoy,     | 3116 Holland Road             | 3116 Holland Road | 0730-09-5707 | 0070103                     | 0.55    | RR                |
| Francis T. Bullock  | Apex, NC 27502                | Apex, NC 27502    |              |                             | acres   |                   |
| Ernestine Smith     |                               |                   |              |                             |         |                   |
| Joanne Pendergraft  | Bonnie Wood                   | 1005 Red Cardinal | 0731-00-1087 | 0160076                     | 2.00    | RR                |
| Hearn Heirs         | 1115 Dycus Road               | Lane              |              |                             | acres   |                   |
|                     | Sanford, NC 27330             | Apex, NC 27502    |              |                             |         |                   |
| RGNC-10, LLC        | 7307 NW 122 <sup>ND</sup> Ave | 1004 Red Cardinal | 0731-00-4075 | 0334537                     | 2.10    | RR                |
|                     | Parkland, FL 33076            | Lane              |              |                             | acres   |                   |
|                     |                               | Apex, NC 27502    |              |                             |         |                   |
| Annie P. and Billy  | 1924 Old US 1 Hwy #1S         | 3104 Holland Road | 0731-00-3359 | 0087601                     | 7.36    | RR                |
| Stroup              | Apex, NC 27502                | Apex, NC 27502    |              |                             | acres   |                   |
|                     |                               |                   |              |                             |         |                   |
| Shelba W. Clem,     | 3007 Buckingham Way           | 7528 Humie Olive  | 0720-99-2587 | 0193211                     | 2.00    | RR                |
| P. Dianne Williams, | Apex, NC 27502                | Road              |              |                             | acres   |                   |
| Lisa W. Krummel     |                               | Apex, NC 27502    |              |                             |         |                   |