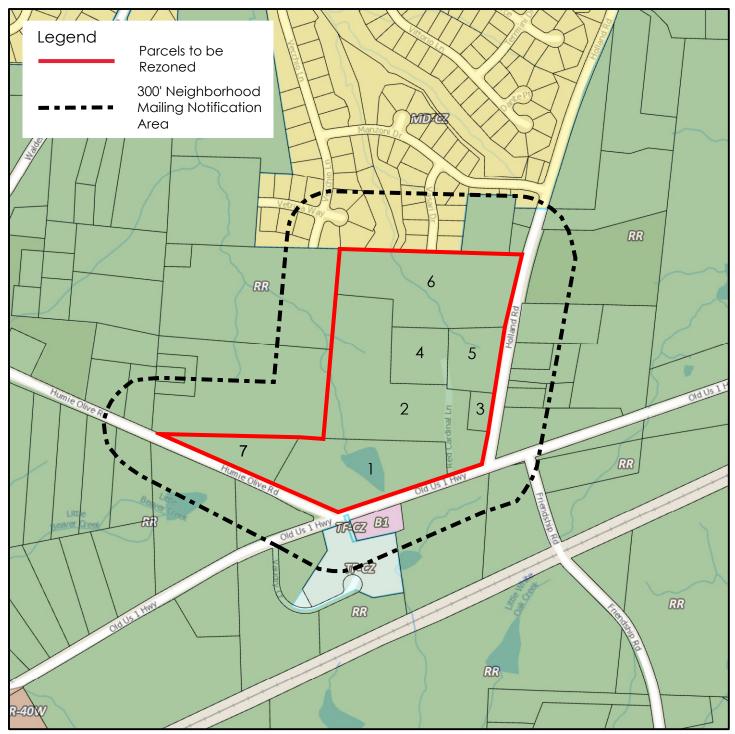

# PLANNED UNIT DEVELOPMENT APPLICATION

|                                         | nt is a pub  | lic record under the I | North Carolina Public | Records Ac  | t and may be | published or | n the Town's | website o         | r disclosed to                           |
|-----------------------------------------|--------------|------------------------|-----------------------|-------------|--------------|--------------|--------------|-------------------|------------------------------------------|
| third parties.  Application             | #.           |                        |                       |             | Submittal    | Date:        | 05/03/2      | :021              |                                          |
| Fee Paid                                | "·           | <u>21CZ14</u><br>\$    |                       | -           | Check #      | Dute.        |              |                   |                                          |
| DETITION T                              |              | ND THE OFFICIAL        | ZONING DISTRIC        | TAAD        |              |              |              |                   |                                          |
|                                         |              |                        | ZONING DISTRIC        |             | DUD          |              |              |                   |                                          |
| Project Nan                             |              |                        | Mixed Use As          |             |              |              |              |                   |                                          |
| Address(es)                             | ): <u>75</u> | 528 Humie Olive R      | d, 2236 Old US 1 I    | Hwy, 1001   | , 1004, 100  | 5 Red Cadr   | rinal Lane 3 | 104 & 31          | 116 Holland Rd                           |
| PIN(s)                                  | 072099       | 2587, 07209984         | 187, 073009570        | 7, 07310    | 01087, 0     | 73100335     | 59, 073100   | )4075,            | 0730091779                               |
|                                         |              |                        |                       |             |              |              | Acreage:     | 28.               | 68 acres                                 |
| Current Zon                             | ning: R      | RR                     |                       | Propo       | osed Zoning  | g: PUD       | -CZ          |                   |                                          |
| Current 204                             | 15 LUM [     | Designation:           | Med & Med-            | <br>High De | nsity Re     | sidential    | & Comm       | ercial            | Services                                 |
| Is the propo                            | osed rezo    | oning consistent w     | ith the 2045 LUM      | Classificat | ion(s)?      | Yes 🗆        |              | No 🔳              | Adjustments<br>required to<br>boundaries |
| If any porti                            | ion of the   | e project is shown     | as mixed use (3 o     | r more stri | ipes on the  | 2045 Land    | Use Map) p   | orovide t         |                                          |
| Are                                     | ea classif   | fied as mixed use:     |                       |             |              | Acreage:     |              |                   |                                          |
| Are                                     | ea propo     | sed as non-reside      | ntial development     | ::<br>:     |              | Acreage:     |              |                   |                                          |
| Pei                                     | rcent of     | mixed use area pr      | oposed as non-res     | idential:   |              | Percent:     |              |                   |                                          |
| Applicant In                            |              |                        | ·                     |             |              |              |              |                   |                                          |
|                                         |              |                        | IC att: Cana          | Pov         |              |              |              |                   |                                          |
| Name:                                   |              |                        | IC. att: Geno         |             |              |              |              |                   |                                          |
| Address:                                | -            |                        | Orive Suite 31        |             |              |              |              |                   |                                          |
| City:                                   |              | Springs                |                       | State:      | FL           |              | -            | Zip:              | 33076                                    |
| Phone:                                  | <u>(754)</u> | 875-2975               |                       | E-mail:     | geno@        | lginvest.    | net          |                   |                                          |
| Owner Info                              | rmation      |                        |                       |             |              |              |              |                   |                                          |
| Name:                                   | See A        | Attached               |                       |             |              |              |              |                   |                                          |
| Address:                                | -            |                        |                       |             |              |              |              |                   |                                          |
| City:                                   |              |                        |                       | State:      |              |              |              | Zip:              |                                          |
| •                                       |              |                        |                       |             | -            |              |              | <sup>Ζιμ.</sup> _ |                                          |
| Phone:                                  |              |                        |                       | E-mail:     |              |              |              |                   |                                          |
| Agent Infor                             | mation       |                        |                       |             |              |              |              |                   |                                          |
| Name:                                   | Peak         | Engineering a          | & Design, PLL         | .C, Jeff    | Roach        |              |              |                   |                                          |
| Address:                                | 1125         | Apex Peakwa            | ау                    |             |              |              |              |                   |                                          |
| City:                                   | Apex         |                        |                       | State:      | NC           |              |              | Zip: 2            | 27502                                    |
| Phone:                                  | (919)        | 270-6940               | ·                     | E-mail:     | jroach@      | peaker       | ngineerin    | g.com             |                                          |
| Other conta                             | acts:        | jedwards@pe            | eakengineerin         | -           | _            |              |              |                   |                                          |
| 2 2 2 2 2 2 2 2 2 2 2 2 2 2 2 2 2 2 2 2 |              |                        | mingstarlawgr         |             | n            |              |              |                   |                                          |
|                                         |              | <u>,</u>               | <u></u>               |             |              |              |              |                   |                                          |
|                                         |              |                        |                       |             |              |              |              |                   |                                          |

## **HOLLAND ROAD ASSEMBLY**

Property Owner - Exhibit 'A'

| Property Owner      | Contact Information           | Site Address      | PIN          | Real<br>Estate ID<br>(REID) | Acreage | Current<br>Zoning |
|---------------------|-------------------------------|-------------------|--------------|-----------------------------|---------|-------------------|
| David Ray Powell    | 524 Lapis Lane                | 2236 Old US 1     | 0720-99-8487 | 0197639                     | 5.71    | RR                |
|                     | Cary, NC 27219                | Highway           |              |                             | acres   |                   |
|                     |                               | Apex, NC 27502    |              |                             |         |                   |
| Johnny & Carolyn M. | 2212 Old US 1 Hwy #1S         | 1001 Red Cardinal | 0730-09-1779 | 0160074                     | 8.96    | RR                |
| Pendergraft         | Apex, NC 27502                | Lane              |              |                             | acres   |                   |
|                     |                               | Apex, NC 27502    |              |                             |         |                   |
| Pamela Purefoy,     | 3116 Holland Road             | 3116 Holland Road | 0730-09-5707 | 0070103                     | 0.55    | RR                |
| Francis T. Bullock  | Apex, NC 27502                | Apex, NC 27502    |              |                             | acres   |                   |
| Ernestine Smith     |                               |                   |              |                             |         |                   |
| Joanne Pendergraft  | Bonnie Wood                   | 1005 Red Cardinal | 0731-00-1087 | 0160076                     | 2.00    | RR                |
| Hearn Heirs         | 1115 Dycus Road               | Lane              |              |                             | acres   |                   |
|                     | Sanford, NC 27330             | Apex, NC 27502    |              |                             |         |                   |
| RGNC-10, LLC        | 7307 NW 122 <sup>ND</sup> Ave | 1004 Red Cardinal | 0731-00-4075 | 0334537                     | 2.10    | RR                |
|                     | Parkland, FL 33076            | Lane              |              |                             | acres   |                   |
|                     |                               | Apex, NC 27502    |              |                             |         |                   |
| Annie P. and Billy  | 1924 Old US 1 Hwy #1S         | 3104 Holland Road | 0731-00-3359 | 0087601                     | 7.36    | RR                |
| Stroup              | Apex, NC 27502                | Apex, NC 27502    |              |                             | acres   |                   |
|                     |                               |                   |              |                             |         |                   |
| Shelba W. Clem,     | 3007 Buckingham Way           | 7528 Humie Olive  | 0720-99-2587 | 0193211                     | 2.00    | RR                |
| P. Dianne Williams, | Apex, NC 27502                | Road              |              |                             | acres   |                   |
| Lisa W. Krummel     |                               | Apex, NC 27502    |              |                             |         |                   |