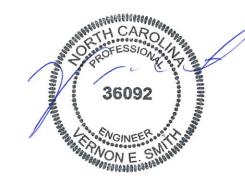

ATIONS         |          |
|           |                    | <u>^</u> |
|           | OPTION DESCRIPTION | Ö        |
| 4         |                    |          |









2 REAR ELEVATION

SCALE: 1/8" = 1'-0"

ET NO. MODEL

| ET NO.      |                    | SET NO. MDLC |
|-------------|--------------------|--------------|
|             | MENDELSSOHN        | VERSION OI   |
| _<br>_<br>_ | DRAWING TITLE      | DRAWN BY     |
| -:-<br> -   | ELEVATIONS         |              |
|             |                    | DATE:        |
|             | OPTION DESCRIPTION | OPTION       |
| 4           |                    |              |
|             |                    |              |

## SCALE NOTE: LARGE FORMAT PRINTS ARE TO SCALE AS NOTED. II"XI7" PRINTS ARE ONE HALF THE NOTED SCALE





SCALE: 1/4" = 1'-0"



SCALE: 1/8" = 1'-0"



SIDE ELEVATION SCALE: 1/8" = 1'-0"

| NO.        | MODEL<br>SCHUBERT        | SE |
|------------|--------------------------|----|
| <u>-</u> : | DRAWING TITLE ELEVATIONS | 占  |
|            |                          | DA |
|            | OPTION DESCRIPTION       | Q. |
| <u>a</u>   |                          |    |