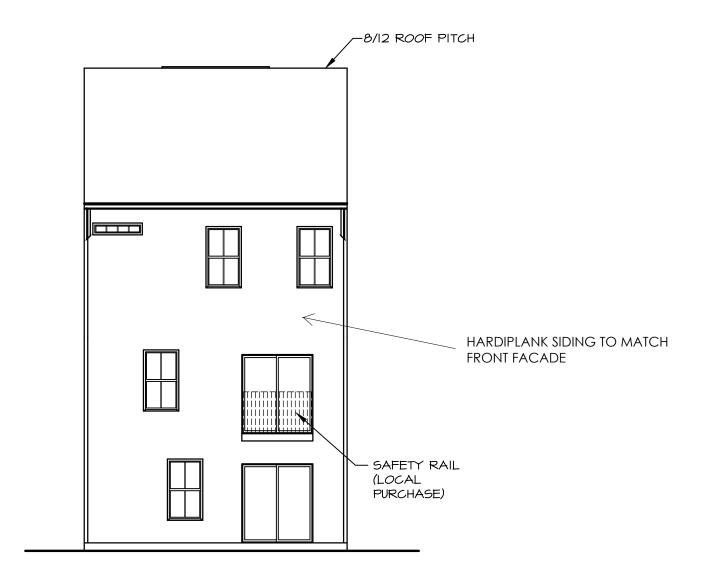

ions of non-residential buildings facing opaque landscape buffers or not visible from vehicular use areas or public rights-of-way may incorporate decorative concrete masonry, metal coping, and EIFS trim.

Exterior materials that are not allowed as part of the development are as follows:

- Vinyl siding
- Painted, smooth faced concrete block
- Metal walls

MATERIAL BOARD





BRICK 2

**BRICK TYPES** 

COMBINATION OF TWO



SD - A4



























































## TOWNHOME PRODUCT



2025 AMBERGATE II - 5 UNIT BUILDING ELEVATION A-I SCALE: 3/16" = I'-O"

> A 12" front facade off-set is provided between all townhome units within a common building "block". This includes the roof line and common building walls.











REAR ELEVATION

SCALE: 1/8" = 1'-0"









2 REAR ELEVATION

SCALE: 1/8" = 1'-0"

ET NO. MODEL

| SHEET NO. | MODEL              | S        |
|-----------|--------------------|----------|
|           | MINDITIONOFIN      | <u>=</u> |
|           | DRAWING TITLE      | DF       |
| <br><br>[ | ELEVATIONS         |          |
|           |                    | <u>^</u> |
|           | OPTION DESCRIPTION | Ö        |
| 4         |                    |          |









2 REAR ELEVATION

SCALE: 1/8" = 1'-0"

ET NO. MODEL

| ET NO.      |                    | SET NO. MDLC |
|-------------|--------------------|--------------|
|             | MENDELSSOHN        | VERSION OI   |
| _<br>_<br>_ | DRAWING TITLE      | DRAWN BY     |
| -:-<br> -   | ELEVATIONS         |              |
|             |                    | DATE:        |
|