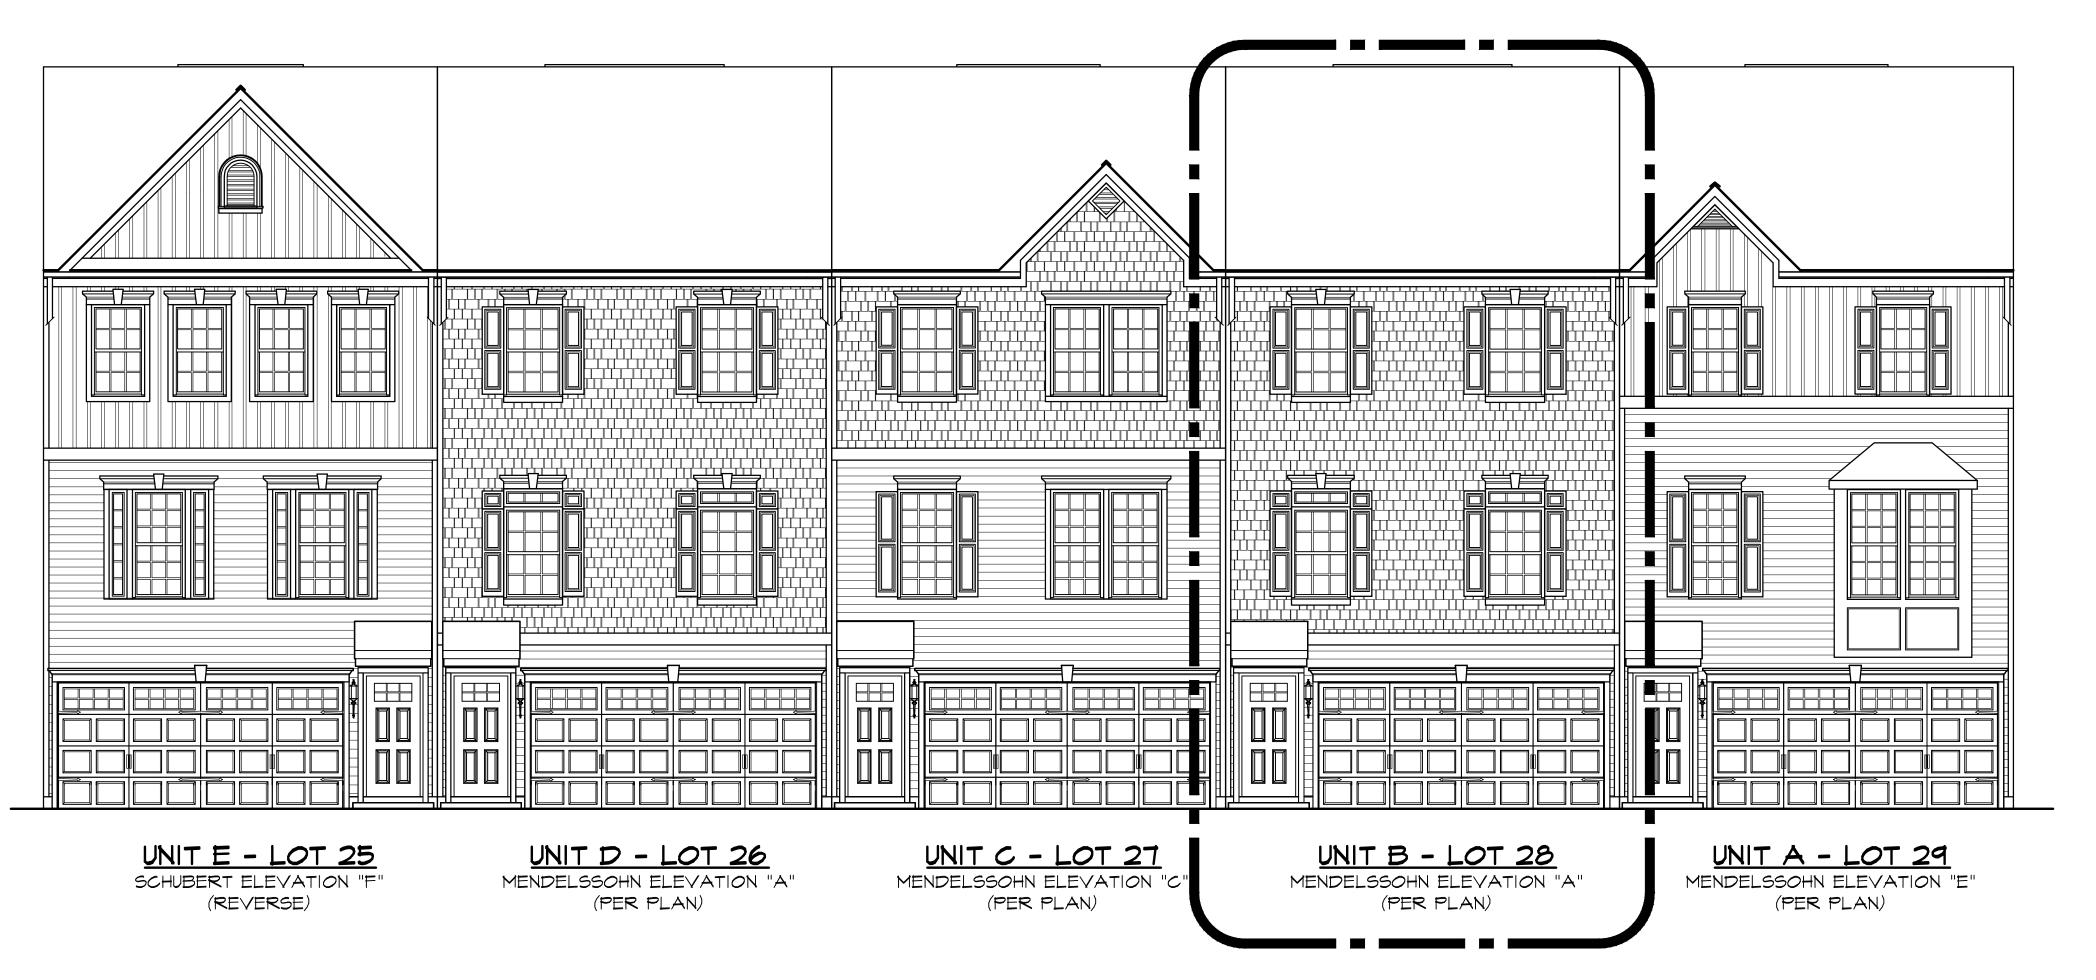

s or awings with metal or canvas
- Soffit and facia materials to be considered include EIFS with crown trim elements
- Cementitious siding
- Heavy Timber accent elements

Non-residential buildings visible fomr the public view shall be constructed with compatible materials. Rear elecations of non-residential buildings facing opaque landscape buffers or not visible from vehicular use areas or public rights-of-way may incorporate decorative concrete masonry, metal coping, and EIFS trim.

Exterior materials that are not allowed as part of the development are as follows:

- Vinyl siding
- Painted, smooth faced concrete block
- Metal walls

MATERIAL BOARD





BRICK 2

**BRICK TYPES** 

COMBINATION OF TWO



SD - A4



























































## TOWNHOME PRODUCT



2025 AMBERGATE II - 5 UNIT BUILDING ELEVATION A-I SCALE: 3/16" = I'-O"

> A 12" front facade off-set is provided between all townhome units within a common building "block". This includes the roof line and common building walls.











REAR ELEVATION

SCALE: 1/8" = 1'-0"









2 REAR ELEVATION

SCALE: 1/8" = 1'-0"

ET NO. MODEL

| SHEET NO. | MODEL              | S        |
|-----------|--------------------|----------|
|           | MINDITIONOFIN      | <u>=</u> |
|           | DRAWING TITLE      | DF       |
| <br><br>[ | ELEVATIONS         |          |
|           |                    | <u>^</u> |
|           | OPTION DESCRIPTION | Ö        |
| 4         |                    |          |









2 REAR ELEVATION

SCALE: 1/8" = 1'-0"

ET NO. MODEL

| ET NO.      |