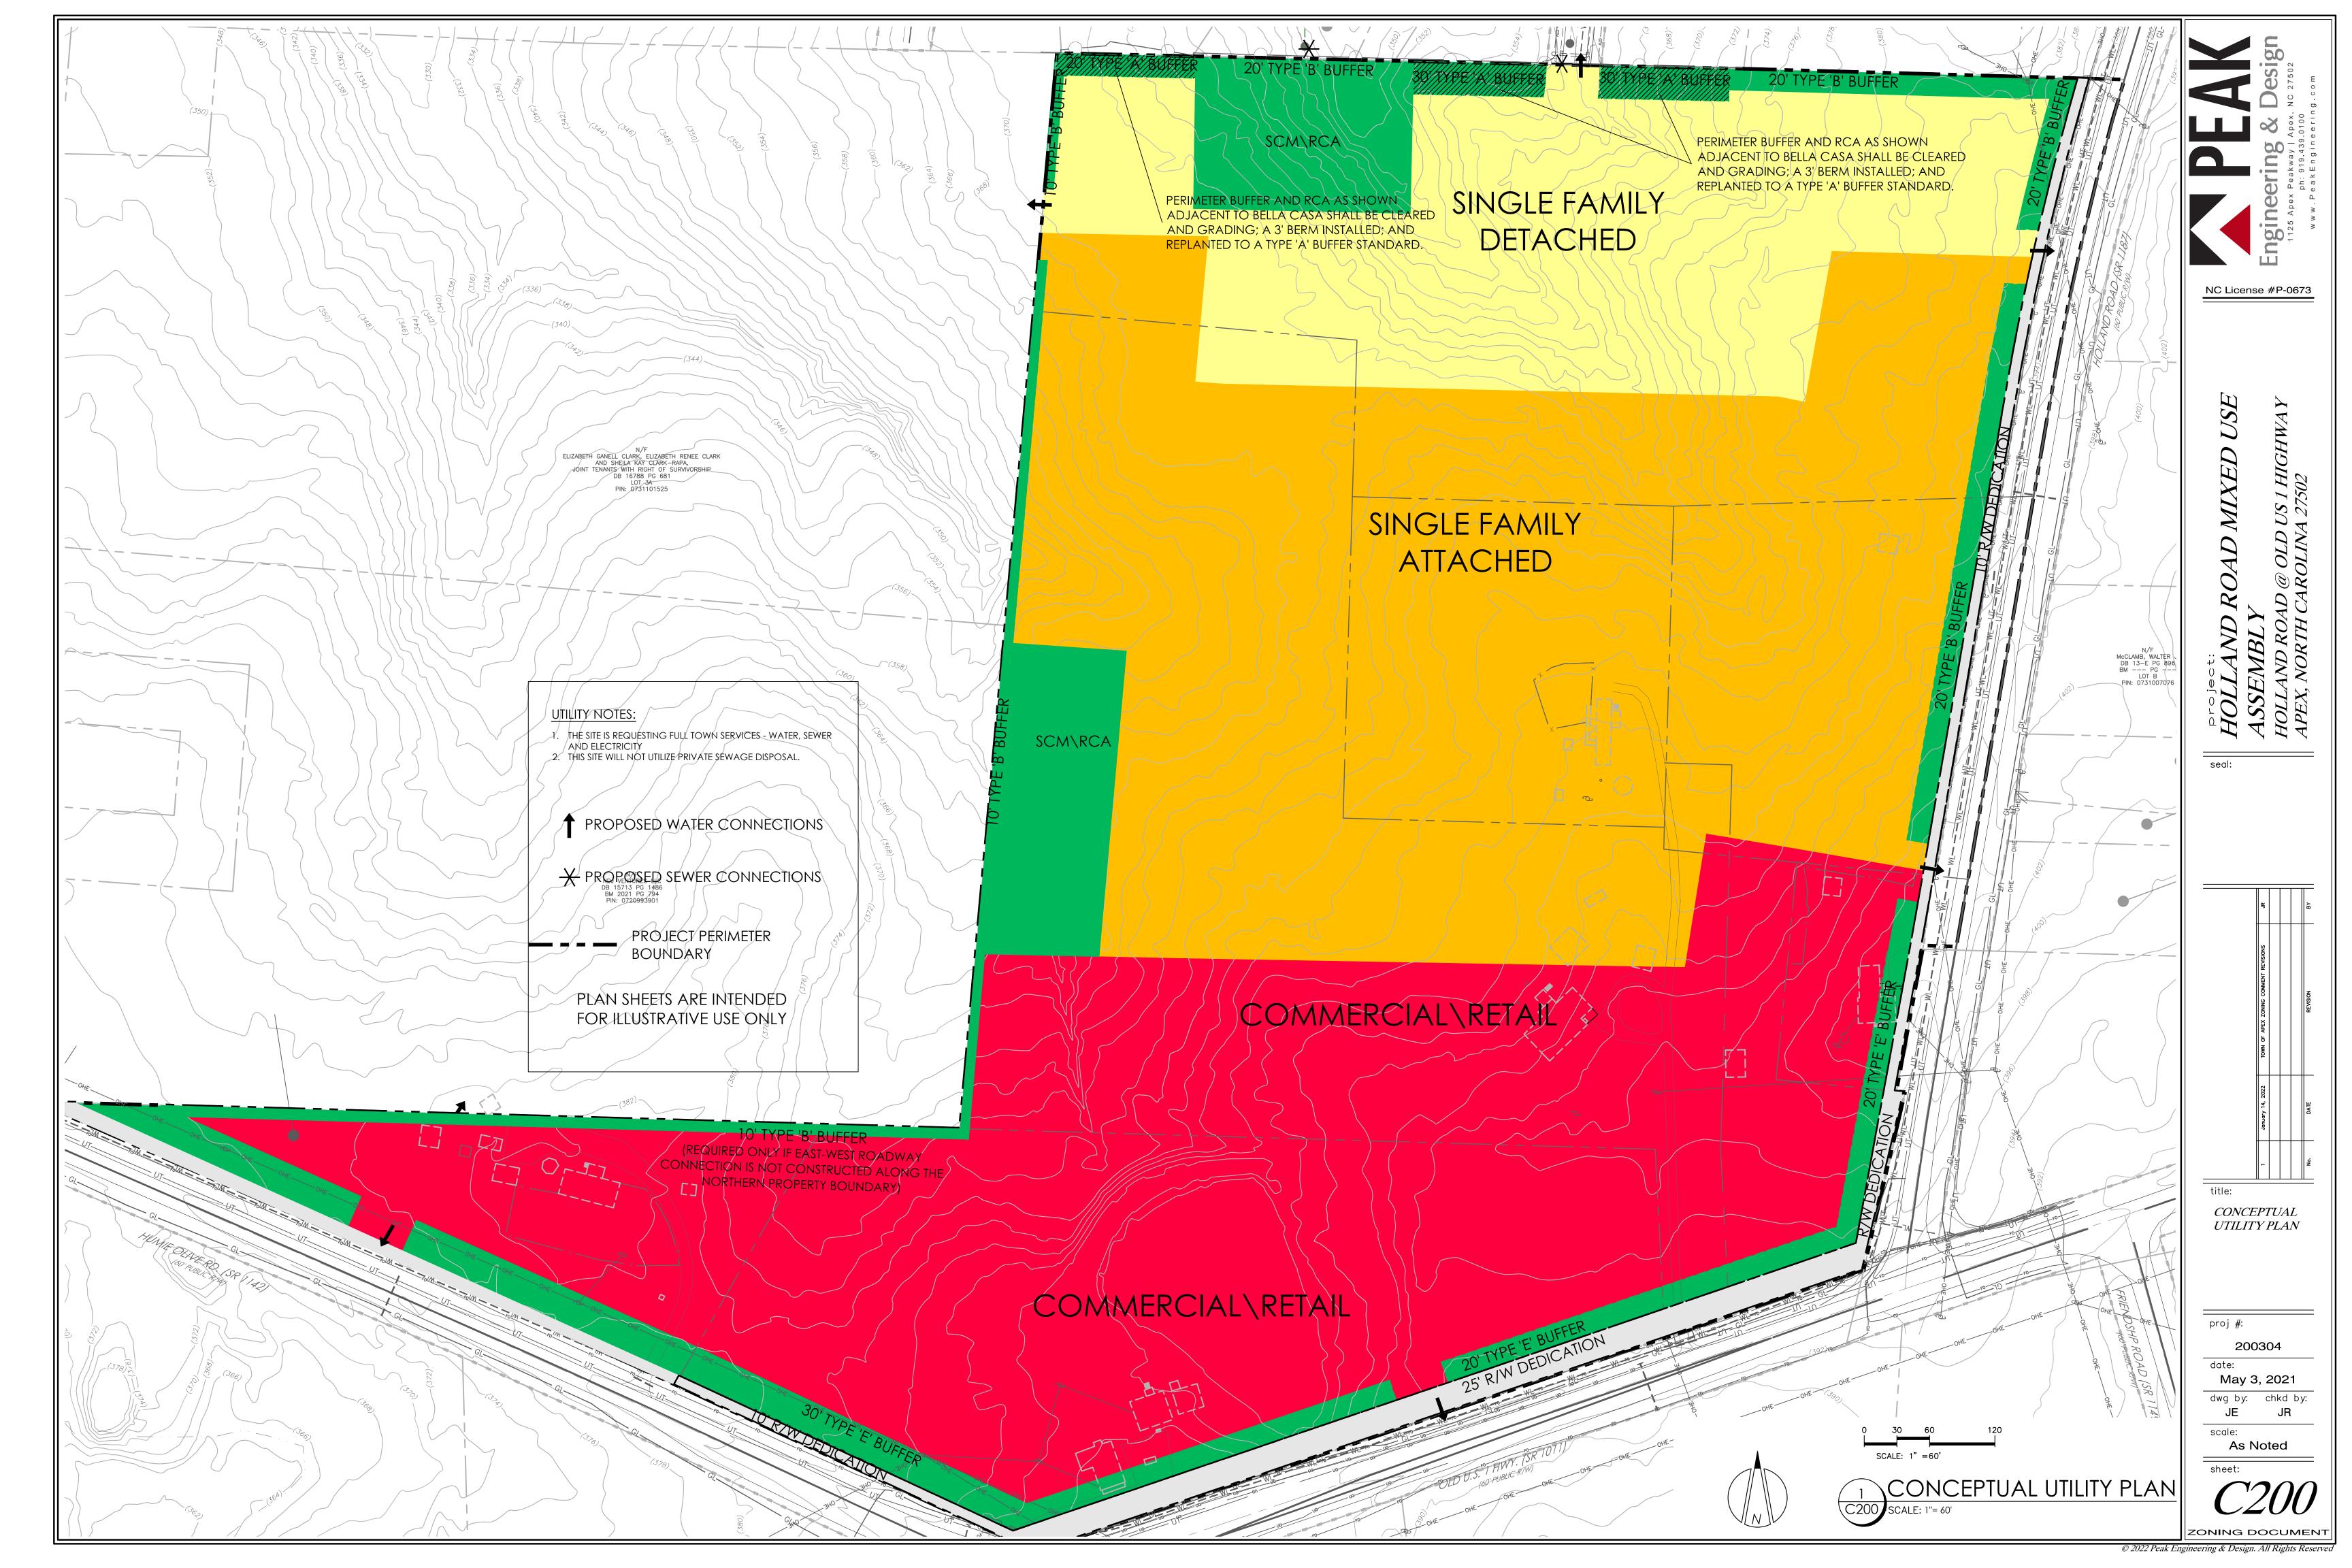

# PLANNED UNIT DEVELOPMENT APPLICATION

|                                         | nt is a pub  | lic record under the I | North Carolina Public | Records Ac  | t and may be | published or | n the Town's | website o         | r disclosed to                           |
|-----------------------------------------|--------------|------------------------|-----------------------|-------------|--------------|--------------|--------------|-------------------|------------------------------------------|
| third parties.  Application             | #.           |                        |                       |             | Submittal    | Date:        | 05/03/2      | :021              |                                          |
| Fee Paid                                | "·           | <u>21CZ14</u><br>\$    |                       | -           | Check #      | Dute.        |              |                   |                                          |
| DETITION T                              |              | ND THE OFFICIAL        | ZONING DISTRIC        | TAAD        |              |              |              |                   |                                          |
|                                         |              |                        | ZONING DISTRIC        |             | DUD          |              |              |                   |                                          |
| Project Nan                             |              |                        | Mixed Use As          |             |              |              |              |                   |                                          |
| Address(es)                             | ): <u>75</u> | 528 Humie Olive R      | d, 2236 Old US 1 I    | Hwy, 1001   | , 1004, 100  | 5 Red Cadr   | rinal Lane 3 | 104 & 31          | 116 Holland Rd                           |
| PIN(s)                                  | 072099       | 2587, 07209984         | 187, 073009570        | 7, 07310    | 01087, 0     | 73100335     | 59, 073100   | )4075,            | 0730091779                               |
|                                         |              |                        |                       |             |              |              | Acreage:     | 28.               | 68 acres                                 |
| Current Zon                             | ning: R      | RR                     |                       | Propo       | osed Zoning  | g: PUD       | -CZ          |                   |                                          |
| Current 204                             | 15 LUM [     | Designation:           | Med & Med-            | <br>High De | nsity Re     | sidential    | & Comm       | ercial            | Services                                 |
| Is the propo                            | osed rezo    | oning consistent w     | ith the 2045 LUM      | Classificat | ion(s)?      | Yes 🗆        |              | No 🔳              | Adjustments<br>required to<br>boundaries |
| If any porti                            | ion of the   | e project is shown     | as mixed use (3 o     | r more stri | ipes on the  | 2045 Land    | Use Map) p   | orovide t         |                                          |
| Are                                     | ea classif   | fied as mixed use:     |                       |             |              | Acreage:     |              |                   |                                          |
| Are                                     | ea propo     | sed as non-reside      | ntial development     | ::<br>:     |              | Acreage:     |              |                   |                                          |
| Pei                                     | rcent of     | mixed use area pr      | oposed as non-res     | idential:   |              | Percent:     |              |                   |                                          |
| Applicant In                            |              |                        | ·                     |             |              |              |              |                   |                                          |
|                                         |              |                        | IC att: Cana          | Pov         |              |              |              |                   |                                          |
| Name:                                   |              |                        | IC. att: Geno         |             |              |              |              |                   |                                          |
| Address:                                | -            |                        | Orive Suite 31        |             |              |              |              |                   |                                          |
| City:                                   |              | Springs                |                       | State:      | FL           |              | -            | Zip:              | 33076                                    |
| Phone:                                  | <u>(754)</u> | 875-2975               |                       | E-mail:     | geno@        | lginvest.    | net          |                   |                                          |
| Owner Info                              | rmation      |                        |                       |             |              |              |              |                   |                                          |
| Name:                                   | See A        | Attached               |                       |             |              |              |              |                   |                                          |
| Address:                                | -            |                        |                       |             |              |              |              |                   |                                          |
| City:                                   |              |                        |                       | State:      |              |              |              | Zip:              |                                          |
| •                                       |              |                        |                       |             | -            |              |              | <sup>Ζιμ.</sup> _ |                                          |
| Phone:                                  |              |                        |                       | E-mail:     |              |              |              |                   |                                          |
| Agent Infor                             | mation       |                        |                       |             |              |              |              |                   |                                          |
| Name:                                   | Peak         | Engineering a          | & Design, PLL         | .C, Jeff    | Roach        |              |              |                   |                                          |
| Address:                                | 1125         | Apex Peakwa            | ау                    |             |              |              |              |                   |                                          |
| City:                                   | Apex         |                        |                       | State:      | NC           |              |              | Zip: 2            | 27502                                    |
| Phone:                                  | (919)        | 270-6940               | ·                     | E-mail:     | jroach@      | peaker       | ngineerin    | g.com             |                                          |
| Other conta                             | acts:        | jedwards@pe            | eakengineerin         | -           | _            |              |              |                   |                                          |
| 2 2 2 2 2 2 2 2 2 2 2 2 2 2 2 2 2 2 2 2 |              |                        | mingstarlawgr         |             | n            |              |              |                   |                                          |
|                                         |              | <u>,</u>               | <u></u>               |             |              |              |              |                   |                                          |
|                                         |              |                        |                       |             |              |              |              |                   |                                          |