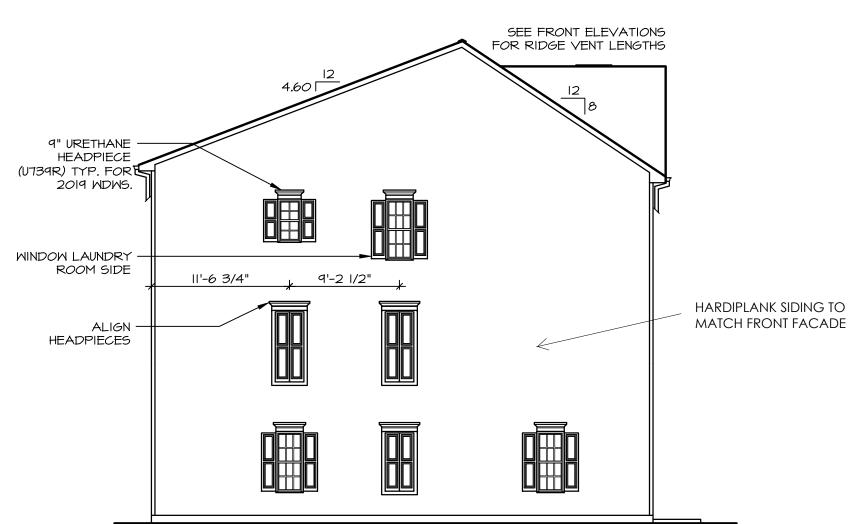

| <u>^</u> |
|           | OPTION DESCRIPTION | Ö        |
| 4         |                    |          |









2 REAR ELEVATION

SCALE: 1/8" = 1'-0"

ET NO. MODEL

| ET NO.      |                    | SET NO. MDLC |
|-------------|--------------------|--------------|
|             | MENDELSSOHN        | VERSION OI   |
| _<br>_<br>_ | DRAWING TITLE      | DRAWN BY     |
| -:-<br> -   | ELEVATIONS         |              |
|             |                    | DATE:        |
|             | OPTION DESCRIPTION | OPTION       |
| 4           |                    |              |
|             |                    |              |

## SCALE NOTE: LARGE FORMAT PRINTS ARE TO SCALE AS NOTED. II"XI7" PRINTS ARE ONE HALF THE NOTED SCALE





SCALE: 1/4" = 1'-0"



SCALE: 1/8" = 1'-0"



SIDE ELEVATION SCALE: 1/8" = 1'-0"

| NO.        | MODEL<br>SCHUBERT        | SE |
|------------|--------------------------|----|
| <u>-</u> : | DRAWING TITLE ELEVATIONS | 占  |
|            |                          | DA |
|            | OPTION DESCRIPTION       | Q. |
| <u>a</u>   |                          |    |