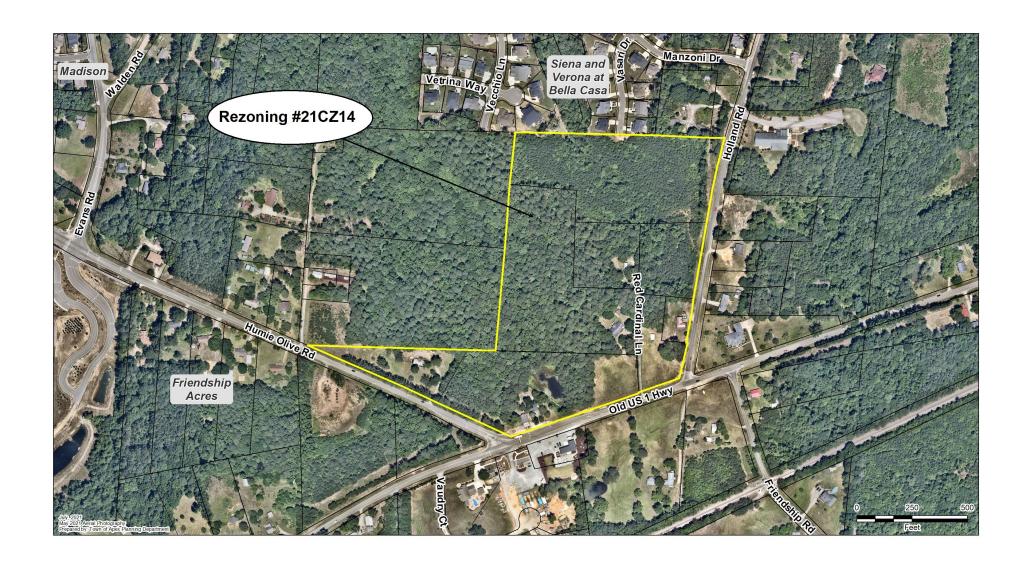

# PLANNED UNIT DEVELOPMENT APPLICATION

|                                         | nt is a pub  | lic record under the I | North Carolina Public | Records Ac  | t and may be | published or | n the Town's | website o         | r disclosed to                           |
|-----------------------------------------|--------------|------------------------|-----------------------|-------------|--------------|--------------|--------------|-------------------|------------------------------------------|
| third parties.  Application             | #.           |                        |                       |             | Submittal    | Date:        | 05/03/2      | :021              |                                          |
| Fee Paid                                | "·           | <u>21CZ14</u><br>\$    |                       | -           | Check #      | Dute.        |              |                   |                                          |
| DETITION T                              |              | ND THE OFFICIAL        | ZONING DISTRIC        | TAAD        |              |              |              |                   |                                          |
|                                         |              |                        | ZONING DISTRIC        |             | DUD          |              |              |                   |                                          |
| Project Nan                             |              |                        | Mixed Use As          |             |              |              |              |                   |                                          |
| Address(es)                             | ): <u>75</u> | 528 Humie Olive R      | d, 2236 Old US 1 I    | Hwy, 1001   | , 1004, 100  | 5 Red Cadr   | rinal Lane 3 | 104 & 31          | 116 Holland Rd                           |
| PIN(s)                                  | 072099       | 2587, 07209984         | 187, 073009570        | 7, 07310    | 01087, 0     | 73100335     | 59, 073100   | )4075,            | 0730091779                               |
|                                         |              |                        |                       |             |              |              | Acreage:     | 28.               | 68 acres                                 |
| Current Zon                             | ning: R      | RR                     |                       | Propo       | osed Zoning  | g: PUD       | -CZ          |                   |                                          |
| Current 204                             | 15 LUM [     | Designation:           | Med & Med-            | <br>High De | nsity Re     | sidential    | & Comm       | ercial            | Services                                 |
| Is the propo                            | osed rezo    | oning consistent w     | ith the 2045 LUM      | Classificat | ion(s)?      | Yes 🗆        |              | No 🔳              | Adjustments<br>required to<br>boundaries |
| If any porti                            | ion of the   | e project is shown     | as mixed use (3 o     | r more stri | ipes on the  | 2045 Land    | Use Map) p   | orovide t         |                                          |
| Are                                     | ea classif   | fied as mixed use:     |                       |             |              | Acreage:     |              |                   |                                          |
| Are                                     | ea propo     | sed as non-reside      | ntial development     | ::<br>:     |              | Acreage:     |              |                   |                                          |
| Pei                                     | rcent of     | mixed use area pr      | oposed as non-res     | idential:   |              | Percent:     |              |                   |                                          |
| Applicant In                            |              |                        | ·                     |             |              |              |              |                   |                                          |
|                                         |              |                        | IC att: Cana          | Pov         |              |              |              |                   |                                          |
| Name:                                   |              |                        | IC. att: Geno         |             |              |              |              |                   |                                          |
| Address:                                | -            |                        | Orive Suite 31        |             |              |              |              |                   |                                          |
| City:                                   |              | Springs                |                       | State:      | FL           |              | -            | Zip:              | 33076                                    |
| Phone:                                  | <u>(754)</u> | 875-2975               |                       | E-mail:     | geno@        | lginvest.    | net          |                   |                                          |
| Owner Info                              | rmation      |                        |                       |             |              |              |              |                   |                                          |
| Name:                                   | See A        | Attached               |                       |             |              |              |              |                   |                                          |
| Address:                                | -            |                        |                       |             |              |              |              |                   |                                          |
| City:                                   |              |                        |                       | State:      |              |              |              | Zip:              |                                          |
| •                                       |              |                        |                       |             | -            |              |              | <sup>Ζιμ.</sup> _ |                                          |
| Phone:                                  |              |                        |                       | E-mail:     |              |              |              |                   |                                          |
| Agent Infor                             | mation       |                        |                       |             |              |              |              |                   |                                          |
| Name:                                   | Peak         | Engineering a          | & Design, PLL         | .C, Jeff    | Roach        |              |              |                   |                                          |
| Address:                                | 1125         | Apex Peakwa            | ау                    |             |              |              |              |                   |                                          |
| City:                                   | Apex         |                        |                       | State:      | NC           |              |              | Zip: 2            | 27502                                    |
| Phone:                                  | (919)        | 270-6940               | ·                     | E-mail:     | jroach@      | peaker       | ngineerin    | g.com             |                                          |
| Other conta                             | acts:        | jedwards@pe            | eakengineerin         | -           | _            |              |              |                   |                                          |
| 2 2 2 2 2 2 2 2 2 2 2 2 2 2 2 2 2 2 2 2 |              |                        | mingstarlawgr         |             | n            |              |              |                   |                                          |
|                                         |              | <u>,</u>               | <u></u>               |             |              |              |              |                   |                                          |
|                                         |              |                        |                       |             |              |              |              |                   |                                          |

## **HOLLAND ROAD ASSEMBLY**

Property Owner - Exhibit 'A'

| Property Owner      | Contact Information           | Site Address      | PIN          | Real<br>Estate ID<br>(REID) | Acreage | Current<br>Zoning |
|---------------------|-------------------------------|-------------------|--------------|-----------------------------|---------|-------------------|
| David Ray Powell    | 524 Lapis Lane                | 2236 Old US 1     | 0720-99-8487 | 0197639                     | 5.71    | RR                |
|                     | Cary, NC 27219                | Highway           |              |                             | acres   |                   |
|                     |                               | Apex, NC 27502    |              |                             |         |                   |
| Johnny & Carolyn M. | 2212 Old US 1 Hwy #1S         | 1001 Red Cardinal | 0730-09-1779 | 0160074                     | 8.96    | RR                |
| Pendergraft         | Apex, NC 27502                | Lane              |              |                             | acres   |                   |
|                     |                               | Apex, NC 27502    |              |                             |         |                   |
| Pamela Purefoy,     | 3116 Holland Road             | 3116 Holland Road | 0730-09-5707 | 0070103                     | 0.55    | RR                |
| Francis T. Bullock  | Apex, NC 27502                | Apex, NC 27502    |              |                             | acres   |                   |
| Ernestine Smith     |                               |                   |              |                             |         |                   |
| Joanne Pendergraft  | Bonnie Wood                   | 1005 Red Cardinal | 0731-00-1087 | 0160076                     | 2.00    | RR                |
| Hearn Heirs         | 1115 Dycus Road               | Lane              |              |                             | acres   |                   |
|                     | Sanford, NC 27330             | Apex, NC 27502    |              |                             |         |                   |
| RGNC-10, LLC        | 7307 NW 122 <sup>ND</sup> Ave | 1004 Red Cardinal | 0731-00-4075 | 0334537                     | 2.10    | RR                |
|                     | Parkland, FL 33076            | Lane              |              |                             | acres   |                   |
|                     |                               | Apex, NC 27502    |              |                             |         |                   |
| Annie P. and Billy  | 1924 Old US 1 Hwy #1S         | 3104 Holland Road | 0731-00-3359 | 0087601                     | 7.36    | RR                |
| Stroup              | Apex, NC 27502                | Apex, NC 27502    |              |                             | acres   |                   |
|                     |                               |                   |              |                             |         |                   |
| Shelba W. Clem,     | 3007 Buckingham Way           | 7528 Humie Olive  | 0720-99-2587 | 0193211                     | 2.00    | RR                |
| P. Dianne Williams, | Apex, NC 27502                | Road              |              |                             | acres   |                   |
| Lisa W. Krummel     |                               | Apex, NC 27502    |              |                             |         |                   |