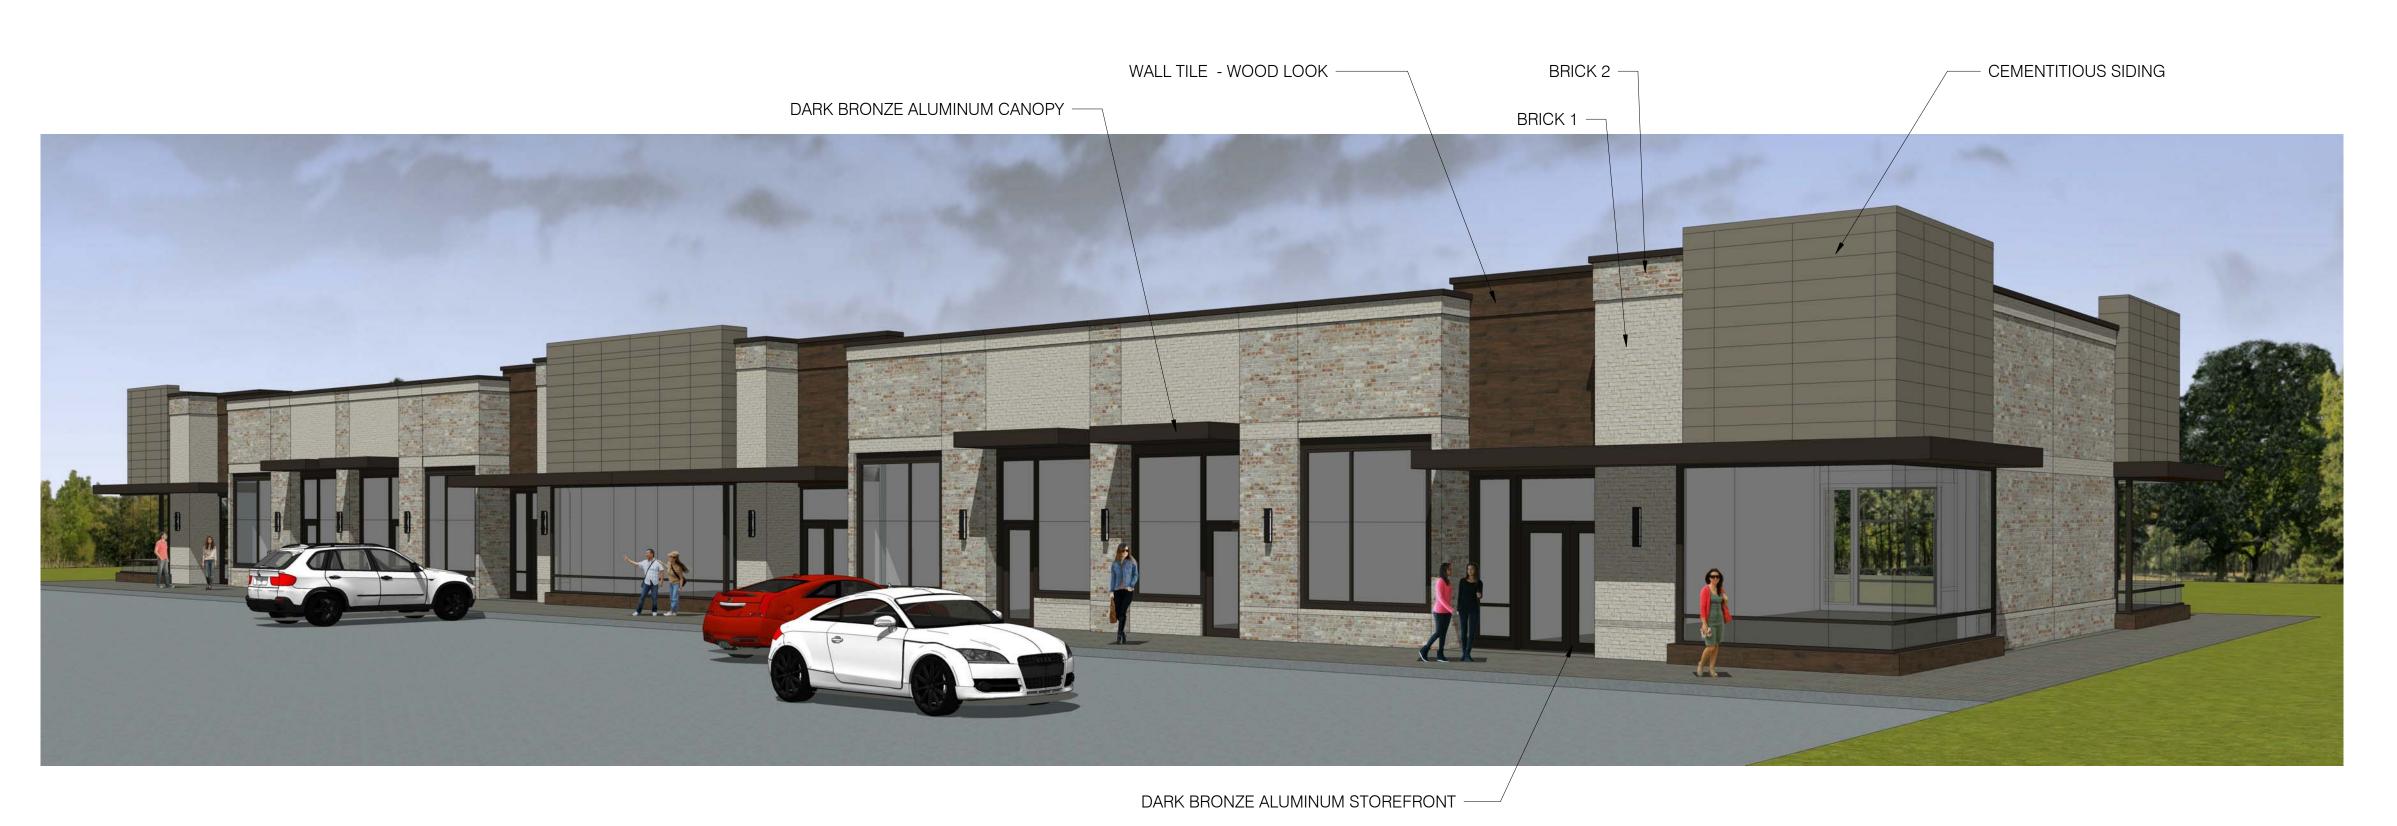

|               |
| L14        | 98.06'  | S9° 46' 21"W  |            |         |               |
| L15        | 30.07'  | S9° 44' 05"W  |            |         |               |
| L16        | 62.67'  | S9° 56' 33"W  |            |         |               |
| L17        | 30.31'  | N88° 20' 16"W |            |         |               |
| L18        | 136.11' | N10° 28' 10"E |            |         |               |
| L19        | 7.97'   | S84° 27' 46"E |            |         |               |
| L20        | 167.32' | N13° 06' 20"E |            |         |               |



PLAN SHEETS ARE INTENDED FOR ILLUSTRATIVE USE ONLY





May 3, 2021 dwg by: chkd by:

scale: As Noted

200304

title:

proj #:

date:

**EXISTING** 

**CONDITIONS** 







Building A - West Elevation

1/8" = 1'-0"

2



BUILDING A - SW PERSPECTIVE VIEW 1

CRACHITECTURE
510 W. MARTIN ST., SUITE 100
RALEIGH, NC 27603
P: 919.754.9924

HOLLAND ROAD - COMMERCIAL
APEX, NORTH CAROLINA

BUILDING A - CONCEPT DESIGN

SD - A1





Building B/C - South Elevation

1/8" = 1'-0"

2



BUILDING B/C - SE PERSPECTIVE VIEW 1

ARCHITECTURE
510 W. MARTIN ST., SUITE 100
RALEIGH, NC 27603
P: 919.754.9924

HOLLAND ROAD - COMMERCIAL
APEX, NORTH CAROLINA

BUILDING B/C - CONCEPT DESIGN



DATE: 4/27/2021 PROJECT:21012



Building D - East Elevation

1/8" = 1'-0"

2



BUILDING B - SE PERSPECTIVE VIEW 1



ARCHITECTURE
510 W. MARTIN ST., SUITE 100
RALEIGH, NC 27603
P: 919.754.9924

HOLLAND ROAD - COMMERCIAL
APEX, NORTH CAROLINA

BUILDING D - CONCEPT DESIGN

SD - A3





DARK BRONZE ALUMINUM **CANOPY & STOREFRONT** 







CEMENTIT