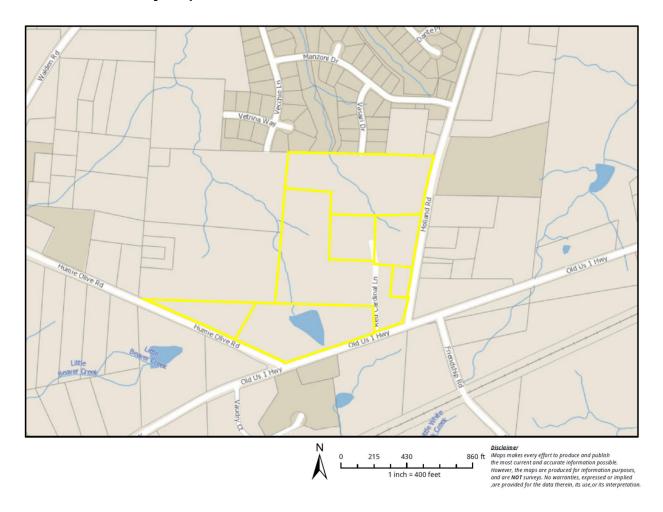

2021

Resubmitted: June 10, 2021

Resubmitted: July 9, 2021

Resubmitted: January 14, 2022

PREPARED BY:



#### Holland Road Assembly PUD

**Section 1: Table of Contents – PUD Text** 

Section 1: Table of Contents

Section 2: Vicinity Map

Section 3: Project Data

Section 4: Purpose Statement

Section 5: Permitted Uses

Section 6: Design Controls

Section 7: Architectural Controls

Section 8: Parking and Loading

Section 9: Signage

Section 10: Natural Resource and Environmental Data

Section 11: Stormwater Management

Section 12: Parks and Recreation

Section 13: Public Facilities

Section 14: Phasing Plan

Section 15: Consistency with 2045 Land Use Plan

Section 16: Compliance with UDO

Section 17: Compliance with Apex Bicycle Plan

Section 18: Public Art

**Section 2: Vicinity Map** 



The Holland Road Mixed Use PUD is located in the Town of Apex, along the west side of Holland Road north of Old US 1 and Humie Olive Road. The subject properties are south of the Bella Casa residential community, and has underdeveloped parcels to the west, east and south. Advance Apex: The 2045 Land Use Map Update calls for nonresidential uses on the southern portion of the property along Old US 1 Highway and medium density development along the northern portion of the property as it transitions to the existing residential community. In that regard, the Holland Road Mixed Use PUD - with up to 76,500 square feet of commercial/retail uses, inclusive of four (4) non-residential outparcels and convenience store with up to ten (10) fueling stations, and a maximum of 110 residential dwelling u