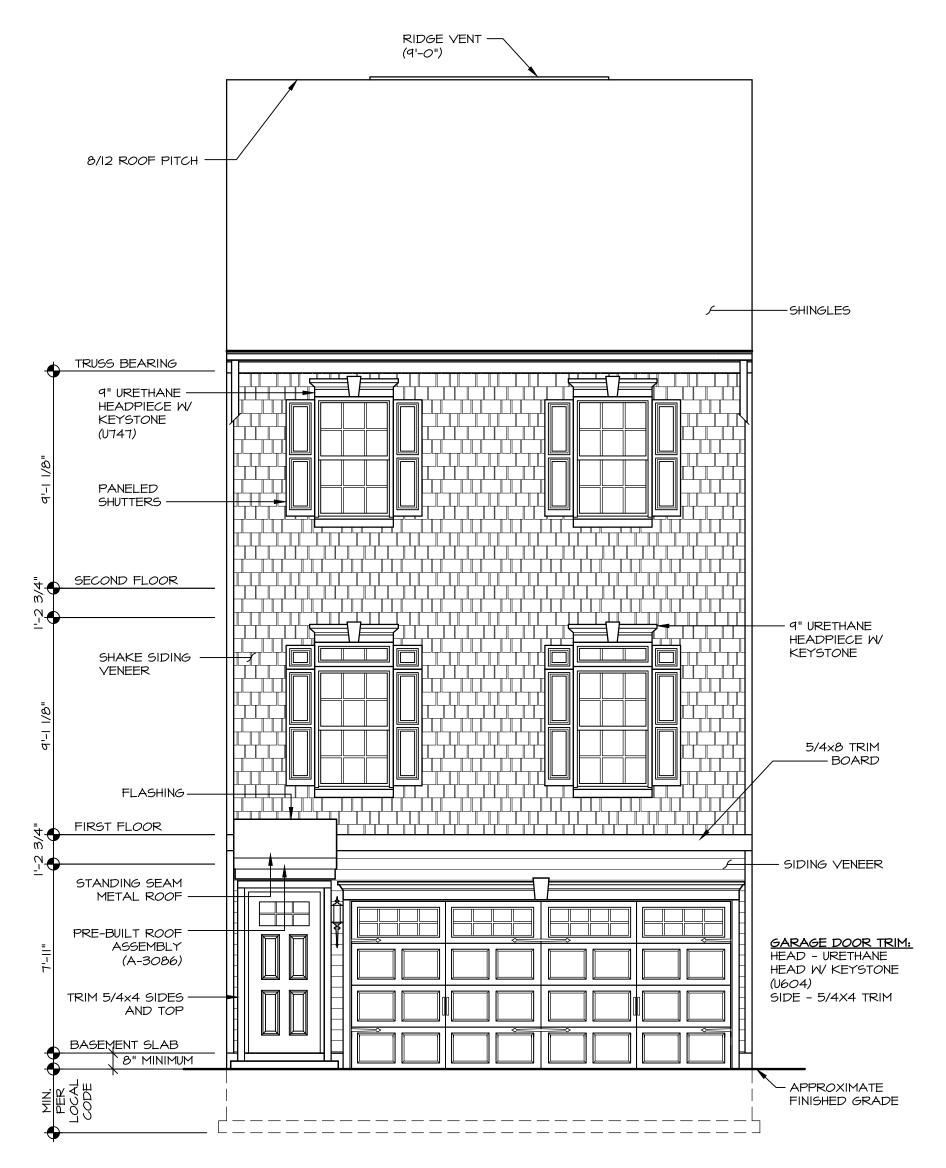

onstructed with compatible materials. Rear elecations of non-residential buildings facing opaque landscape buffers or not visible from vehicular use areas or public rights-of-way may incorporate decorative concrete masonry, metal coping, and EIFS trim.

Exterior materials that are not allowed as part of the development are as follows:

- Vinyl siding
- Painted, smooth faced concrete block
- Metal walls

MATERIAL BOARD





BRICK 2

**BRICK TYPES** 

COMBINATION OF TWO



SD - A4



























































## TOWNHOME PRODUCT



2025 AMBERGATE II - 5 UNIT BUILDING ELEVATION A-I SCALE: 3/16" = I'-O"

> A 12" front facade off-set is provided between all townhome units within a common building "block". This includes the roof line and common building walls.











REAR ELEVATION

SCALE: 1/8" = 1'-0"









2 REAR ELEVATION

SCALE: 1/8" = 1'-0"

ET NO. MODEL

| SHEET NO. | MODEL              | S        |
|-----------|--------------------|----------|
|           | MINDITIONOFIN      | <u>=</u> |
|           | DRAWING TITLE      | DF       |
| <br><br>[ | ELEVATIONS         |          |
|           |                    | <u>^</u> |
|           | OPTION DESCRIPTION | Ö        |
| 4         |                    |          |









2 REAR ELEVATION

SCALE: 1/8" = 1'-0"

ET NO. MODEL

| ET NO.      |                    | SET NO. MDLC |
|-------------|--------------------|--------------|
|             | MENDELSSOHN        | VERSION OI   |
| _<br>_<br>_ | DRAWING TITLE      | DRAWN BY     |
| -:-<br> -   | ELEVATIONS         |              |
|