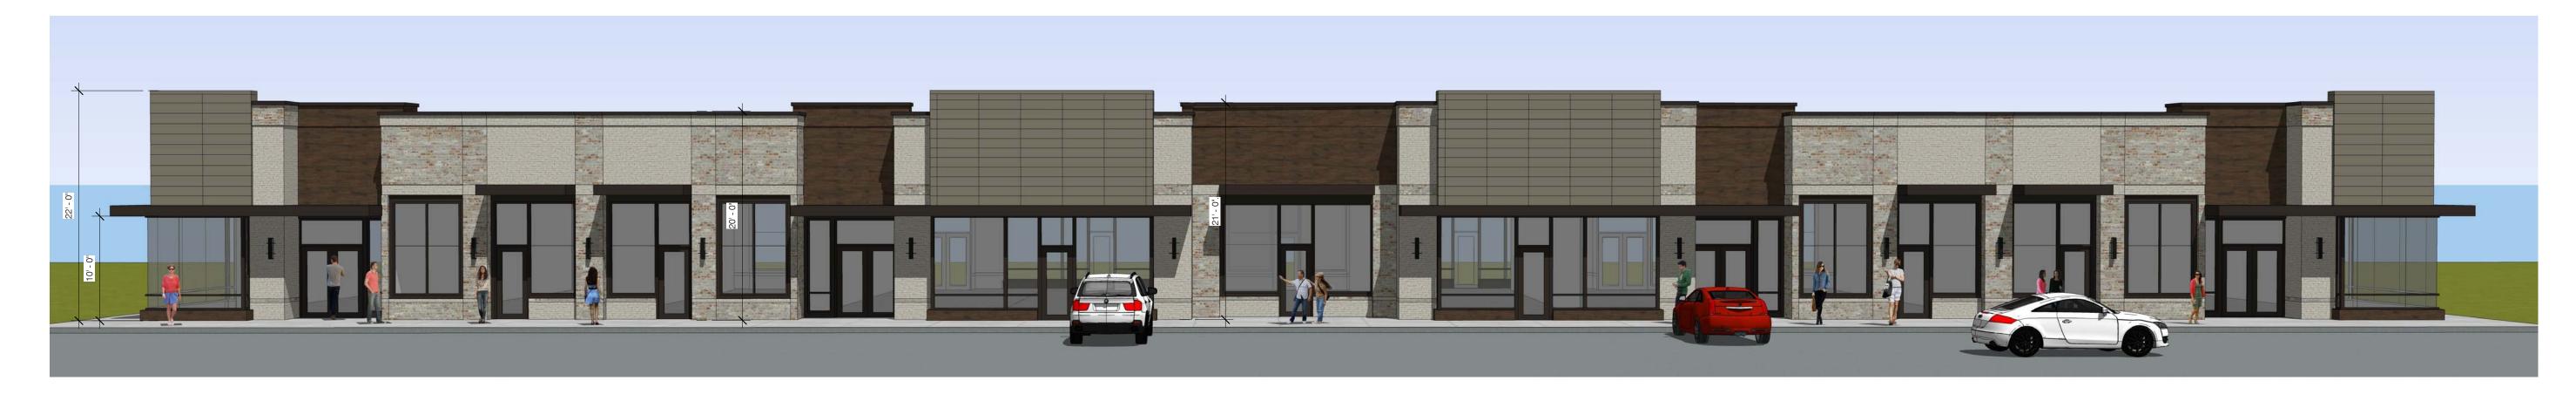

228.76' | S9° 41' 43"W  |            |         |               |
| L14        | 98.06'  | S9° 46' 21"W  |            |         |               |
| L15        | 30.07'  | S9° 44' 05"W  |            |         |               |
| L16        | 62.67'  | S9° 56' 33"W  |            |         |               |
| L17        | 30.31'  | N88° 20' 16"W |            |         |               |
| L18        | 136.11' | N10° 28' 10"E |            |         |               |
| L19        | 7.97'   | S84° 27' 46"E |            |         |               |
| L20        | 167.32' | N13° 06' 20"E |            |         |               |



PLAN SHEETS ARE INTENDED FOR ILLUSTRATIVE USE ONLY





May 3, 2021 dwg by: chkd by:

scale: As Noted

200304

title:

proj #:

date:

**EXISTING** 

**CONDITIONS** 







Building A - West Elevation

1/8" = 1'-0"

2



BUILDING A - SW PERSPECTIVE VIEW 1

CRACHITECTURE
510 W. MARTIN ST., SUITE 100
RALEIGH, NC 27603
P: 919.754.9924

HOLLAND ROAD - COMMERCIAL
APEX, NORTH CAROLINA

BUILDING A - CONCEPT DESIGN

SD - A1





Building B/C - South Elevation

1/8" = 1'-0"

2



BUILDING B/C - SE PERSPECTIVE VIEW 1

ARCHITECTURE
510 W. MARTIN ST., SUITE 100
RALEIGH, NC 27603
P: 919.754.9924

HOLLAND ROAD - COMMERCIAL
APEX, NORTH CAROLINA

BUILDING B/C - CONCEPT DESIGN



DATE: 4/27/2021 PROJECT:21012



Building D - East Elevation

1/8" = 1'-0"

2



BUILDING B - SE PERSPECTIVE VIEW 1



ARCHITECTURE
510 W. MARTIN ST., SUITE 100
RALEIGH, NC 27603
P: 919.754.9924

HOLLAND ROAD - COMMERCIAL
APEX, NORTH CAROLINA

BUILDING D - CONCEPT DESIGN

SD - A3





DARK BRONZE A