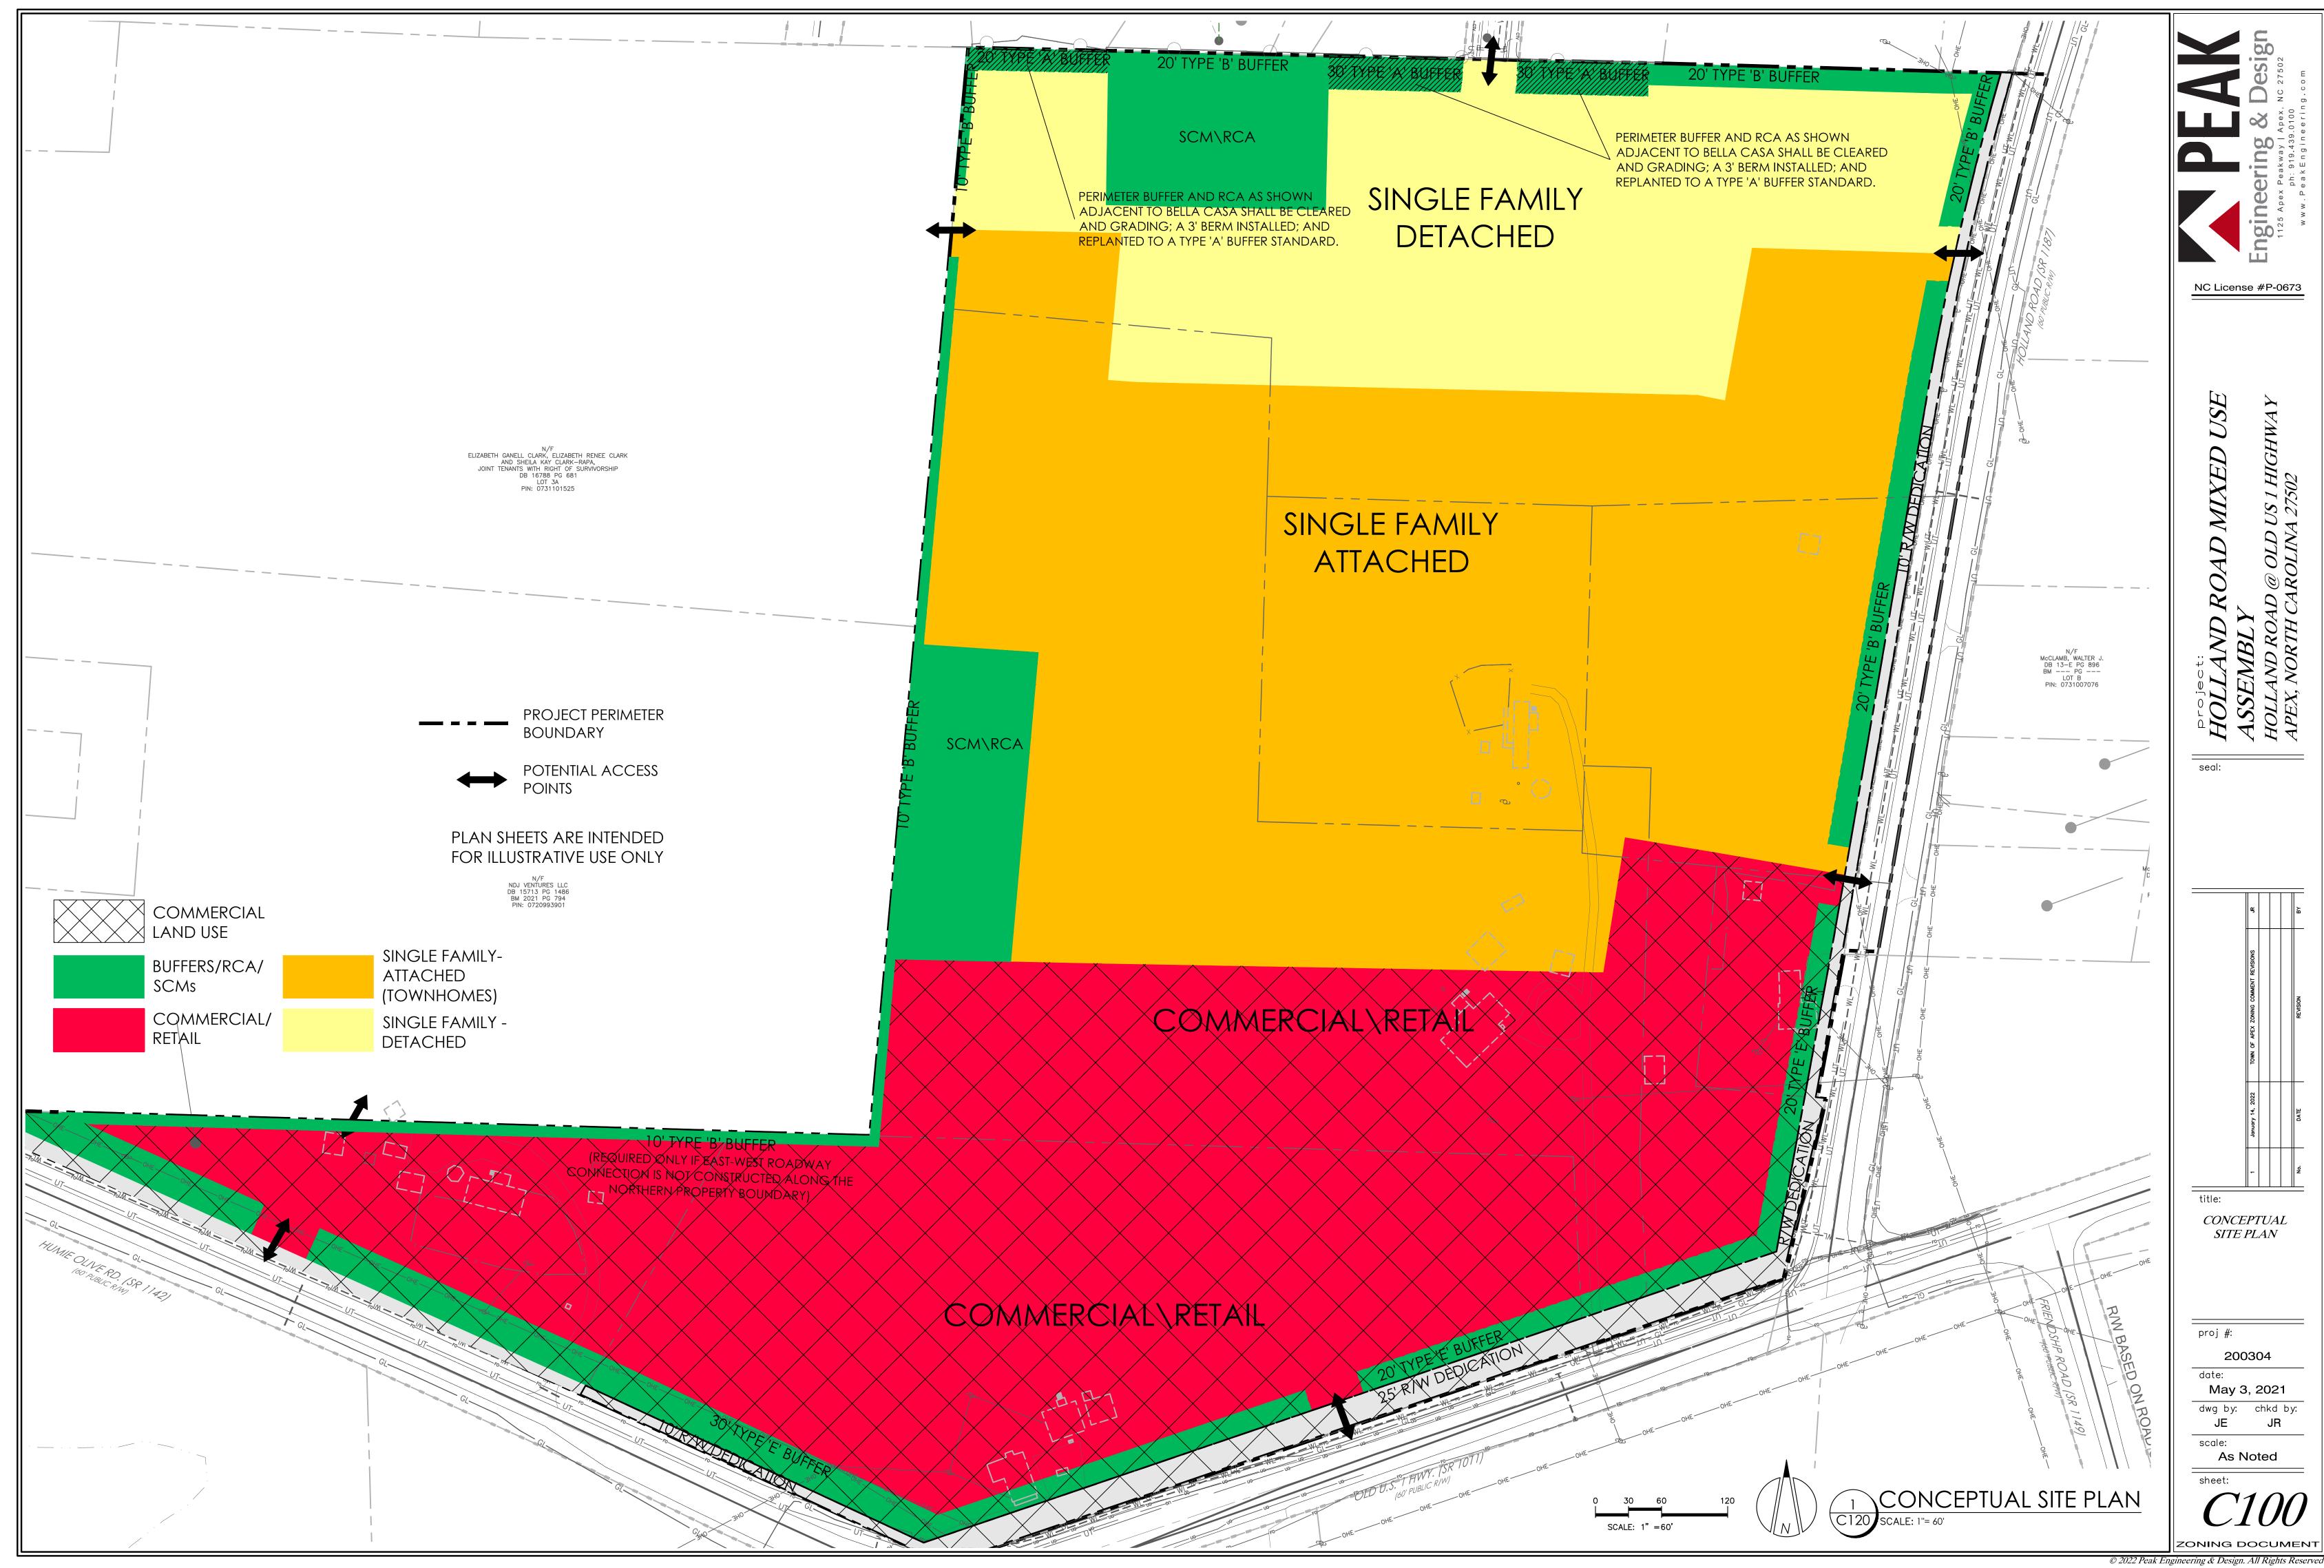

## **HOLLAND ROAD ASSEMBLY**

Property Owner - Exhibit 'A'

| Property Owner      | Contact Information           | Site Address      | PIN          | Real<br>Estate ID<br>(REID) | Acreage | Current<br>Zoning |
|---------------------|-------------------------------|-------------------|--------------|-----------------------------|---------|-------------------|
| David Ray Powell    | 524 Lapis Lane                | 2236 Old US 1     | 0720-99-8487 | 0197639                     | 5.71    | RR                |
|                     | Cary, NC 27219                | Highway           |              |                             | acres   |                   |
|                     |                               | Apex, NC 27502    |              |                             |         |                   |
| Johnny & Carolyn M. | 2212 Old US 1 Hwy #1S         | 1001 Red Cardinal | 0730-09-1779 | 0160074                     | 8.96    | RR                |
| Pendergraft         | Apex, NC 27502                | Lane              |              |                             | acres   |                   |
|                     |                               | Apex, NC 27502    |              |                             |         |                   |
| Pamela Purefoy,     | 3116 Holland Road             | 3116 Holland Road | 0730-09-5707 | 0070103                     | 0.55    | RR                |
| Francis T. Bullock  | Apex, NC 27502                | Apex, NC 27502    |              |                             | acres   |                   |
| Ernestine Smith     |                               |                   |              |                             |         |                   |
| Joanne Pendergraft  | Bonnie Wood                   | 1005 Red Cardinal | 0731-00-1087 | 0160076                     | 2.00    | RR                |
| Hearn Heirs         | 1115 Dycus Road               | Lane              |              |                             | acres   |                   |
|                     | Sanford, NC 27330             | Apex, NC 27502    |              |                             |         |                   |
| RGNC-10, LLC        | 7307 NW 122 <sup>ND</sup> Ave | 1004 Red Cardinal | 0731-00-4075 | 0334537                     | 2.10    | RR                |
|                     | Parkland, FL 33076            | Lane              |              |                             | acres   |                   |
|                     |                               | Apex, NC 27502    |              |                             |         |                   |
| Annie P. and Billy  | 1924 Old US 1 Hwy #1S         | 3104 Holland Road | 0731-00-3359 | 0087601                     | 7.36    | RR                |
| Stroup              | Apex, NC 27502                | Apex, NC 27502    |              |                             | acres   |                   |
|                     |                               |                   |              |                             |         |                   |
| Shelba W. Clem,     | 3007 Buckingham Way           | 7528 Humie Olive  | 0720-99-2587 | 0193211                     | 2.00    | RR                |
| P. Dianne Williams, | Apex, NC 27502                | Road              |              |                             | acres   |                   |
| Lisa W. Krummel     |                               | Apex, NC 27502    |              |                             |         |                   |