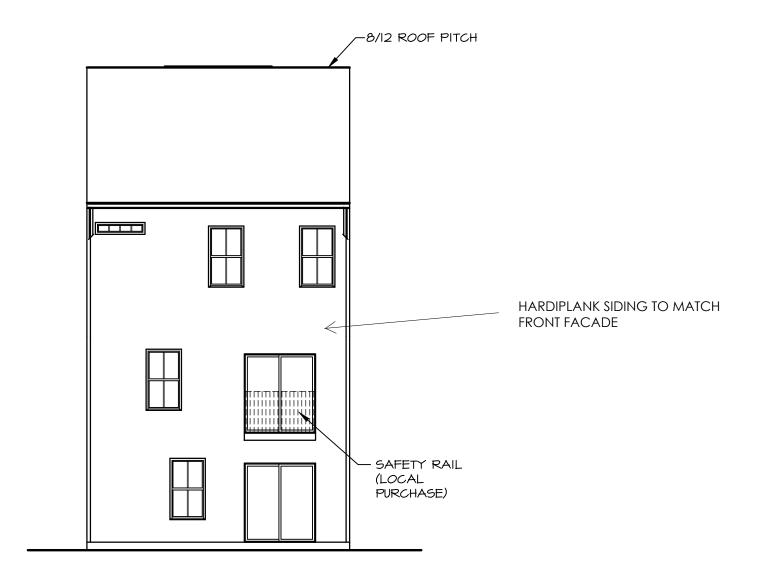

- A4



























































## TOWNHOME PRODUCT



2025 AMBERGATE II - 5 UNIT BUILDING ELEVATION A-I SCALE: 3/16" = I'-O"

> A 12" front facade off-set is provided between all townhome units within a common building "block". This includes the roof line and common building walls.











REAR ELEVATION

SCALE: 1/8" = 1'-0"









2 REAR ELEVATION

SCALE: 1/8" = 1'-0"

ET NO. MODEL

| SHEET NO. | MODEL              | S        |
|-----------|--------------------|----------|
|           | MINDITIONOFIN      | <u>=</u> |
|           | DRAWING TITLE      | DF       |
| <br><br>[ | ELEVATIONS         |          |
|           |                    | <u>^</u> |
|           | OPTION DESCRIPTION | Ö        |
| 4         |                    |          |









2 REAR ELEVATION

SCALE: 1/8" = 1'-0"

ET NO. MODEL

| ET NO.      |                    | SET NO. MDLC |
|-------------|--------------------|--------------|
|             | MENDELSSOHN        | VERSION OI   |
| _<br>_<br>_ | DRAWING TITLE      | DRAWN BY     |
| -:-<br> -   | ELEVATIONS         |              |
|             |                    | DATE:        |
|             | OPTION DESCRIPTION | OPTION       |
| 4           |                    |              |
|             |                    |              |

## SCALE NOTE: LARGE FORMAT PRINTS ARE TO SCALE AS NOTED. II"XI7" PRINTS ARE ONE HALF THE NOTED SCALE





SCALE: 1/4" = 1'-0"



SCALE: 1/8" = 1'-0"



SIDE ELEVATION SCALE: 1/8" = 1'-0"

| NO.        | MODEL<br>SCHUBERT        | SE |
|------------|--------------------------