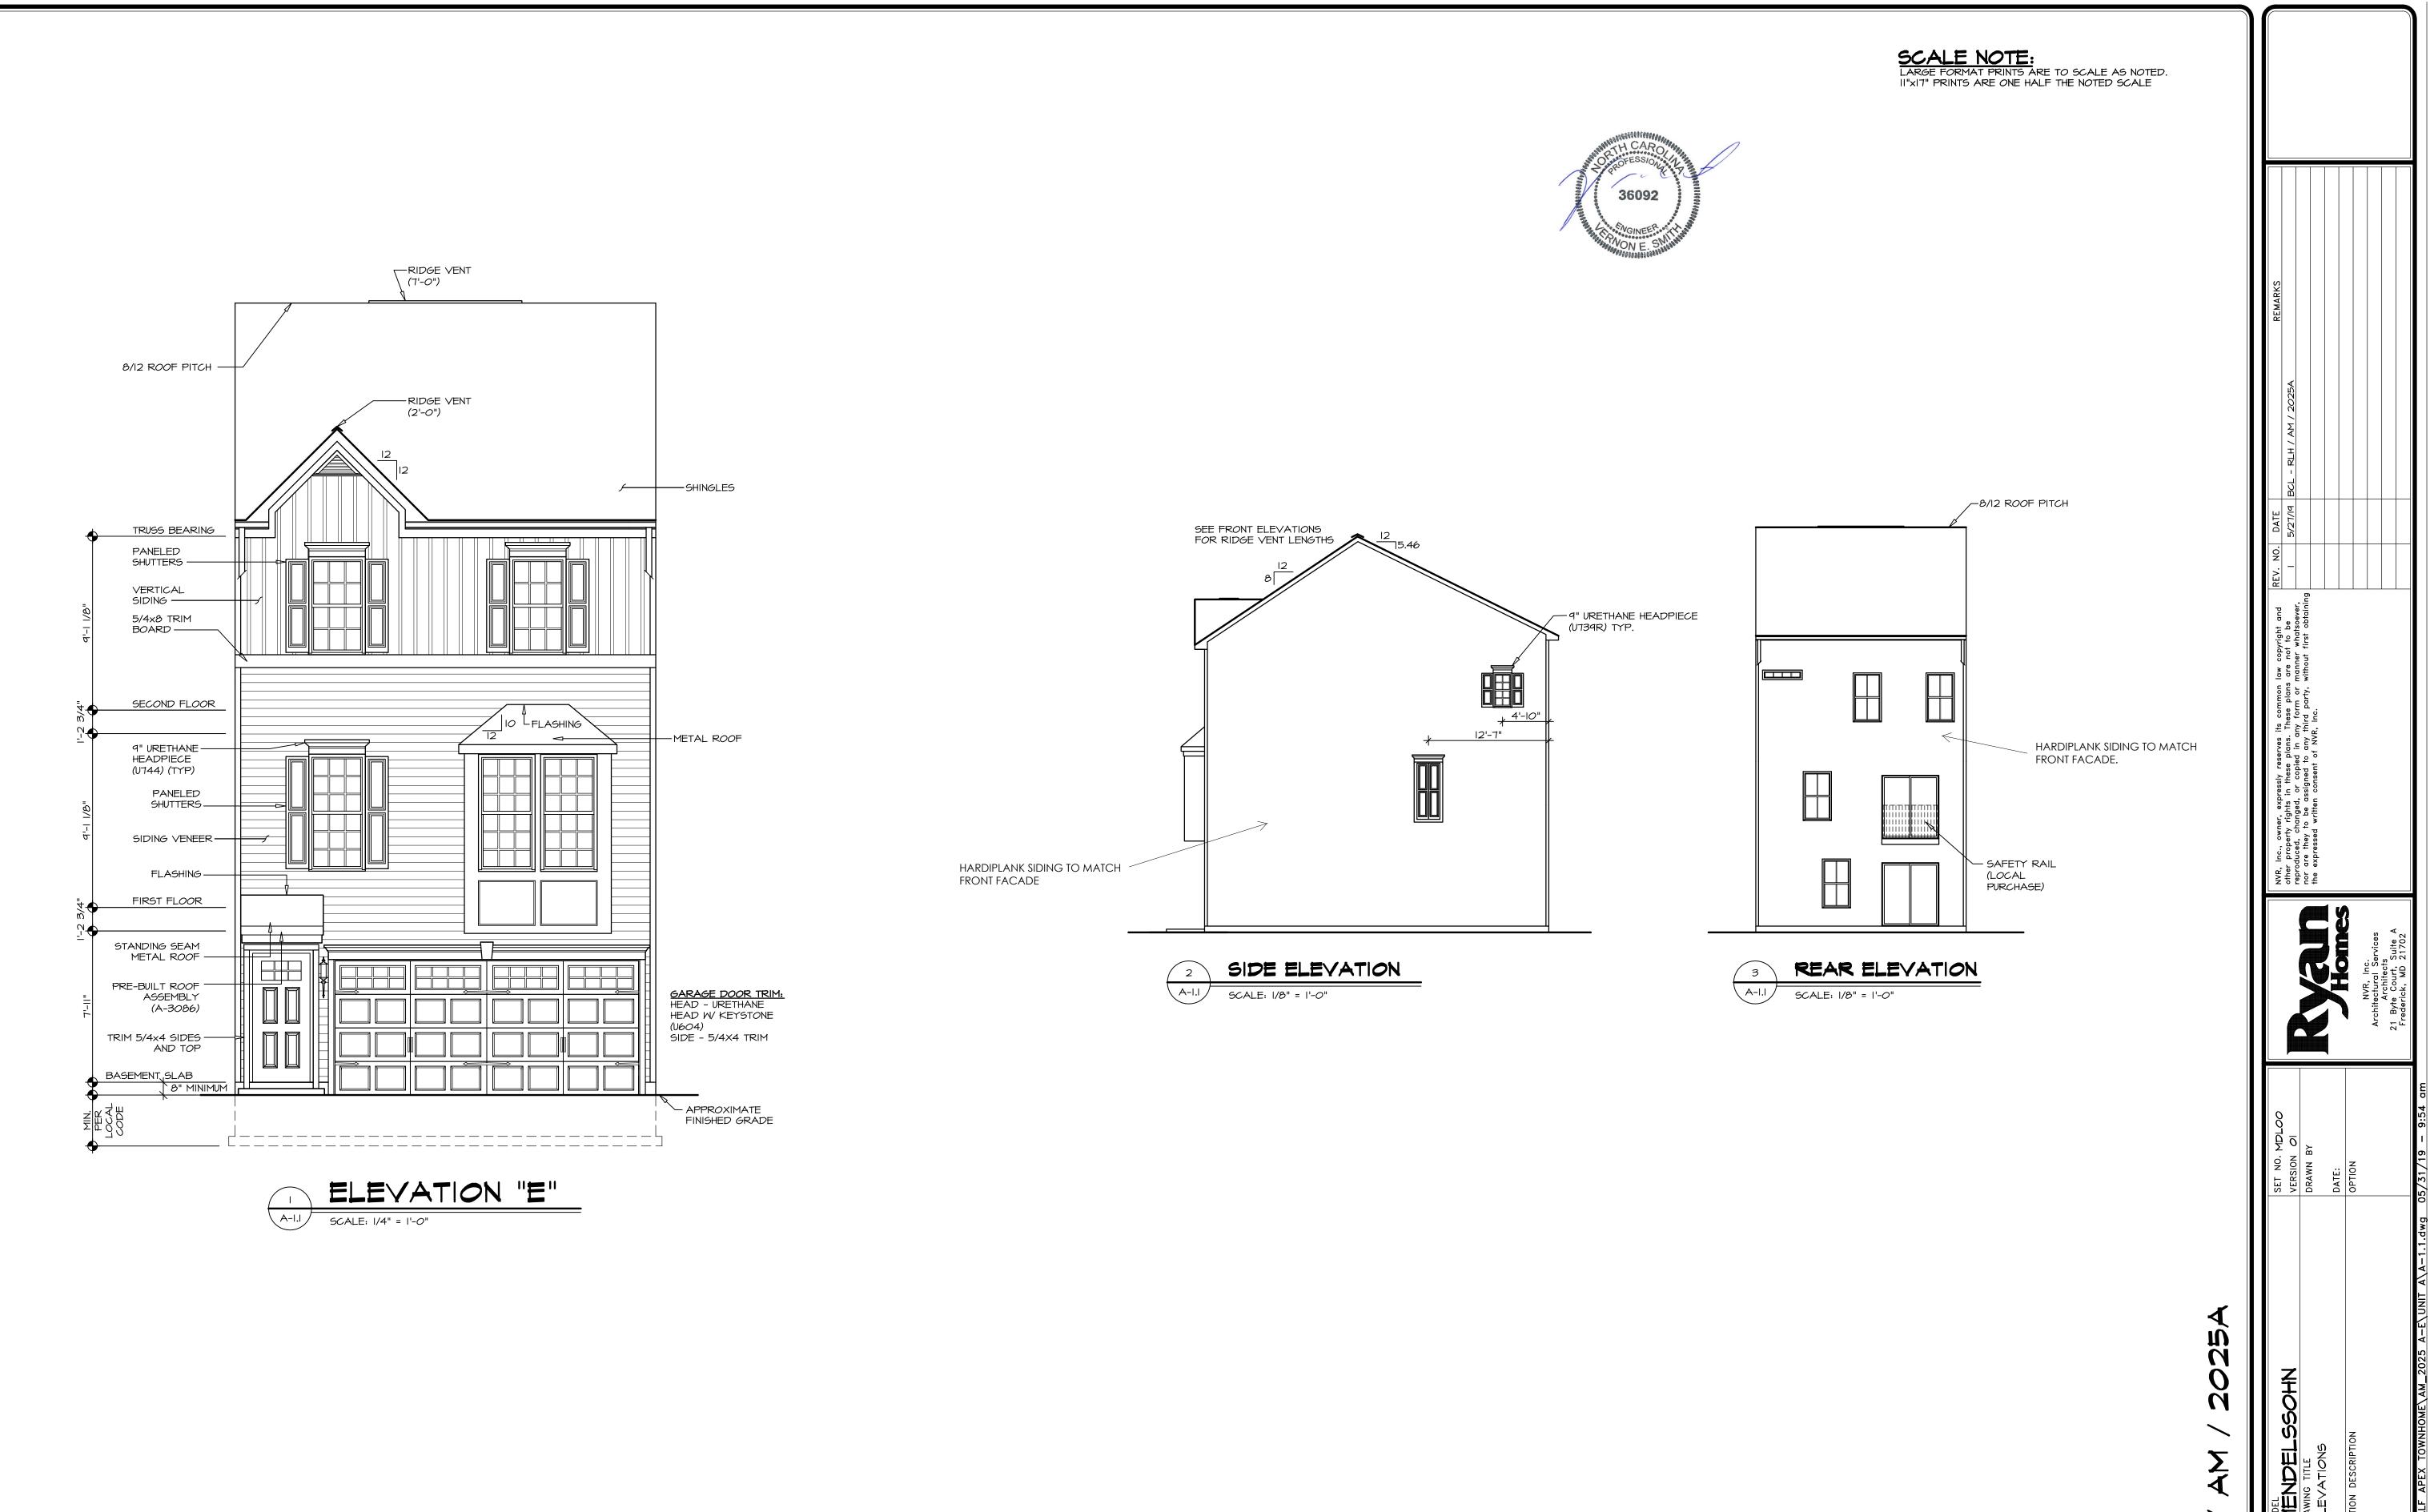

be constructed with compatible materials. Rear elecations of non-residential buildings facing opaque landscape buffers or not visible from vehicular use areas or public rights-of-way may incorporate decorative concrete masonry, metal coping, and EIFS trim.

Exterior materials that are not allowed as part of the development are as follows:

- Vinyl siding
- Painted, smooth faced concrete block
- Metal walls

MATERIAL BOARD





BRICK 2

**BRICK TYPES** 

COMBINATION OF TWO



SD - A4



























































## TOWNHOME PRODUCT



2025 AMBERGATE II - 5 UNIT BUILDING ELEVATION A-I SCALE: 3/16" = I'-O"

> A 12" front facade off-set is provided between all townhome units within a common building "block". This includes the roof line and common building walls.











REAR ELEVATION

SCALE: 1/8" = 1'-0"









2 REAR ELEVATION

SCALE: 1/8" = 1'-0"

ET NO. MODEL

| SHEET NO. | MODEL              | S        |
|-----------|--------------------|----------|
|           | MINDITIONOFIN      | <u>=</u> |
|           | DRAWING TITLE      | DF       |
| <br><br>[ | ELEVATIONS         |          |
|           |                    | <u>^</u> |
|           | OPTION DESCRIPTION | Ö        |
| 4         |                    |          |









2 REAR ELEVATION

SCALE: 1/8" = 1'-0"

ET NO. MODEL

| ET NO.      |                    | SET NO. MDLC |
|-------------|--------------------|--------------|
|             | MENDELSSOHN        | VERSION OI   |
| _<br>_<br>_ | DRAWING TITLE      | DRAWN BY     |
| -:-<br> -   | ELEVATIONS         |              |
|