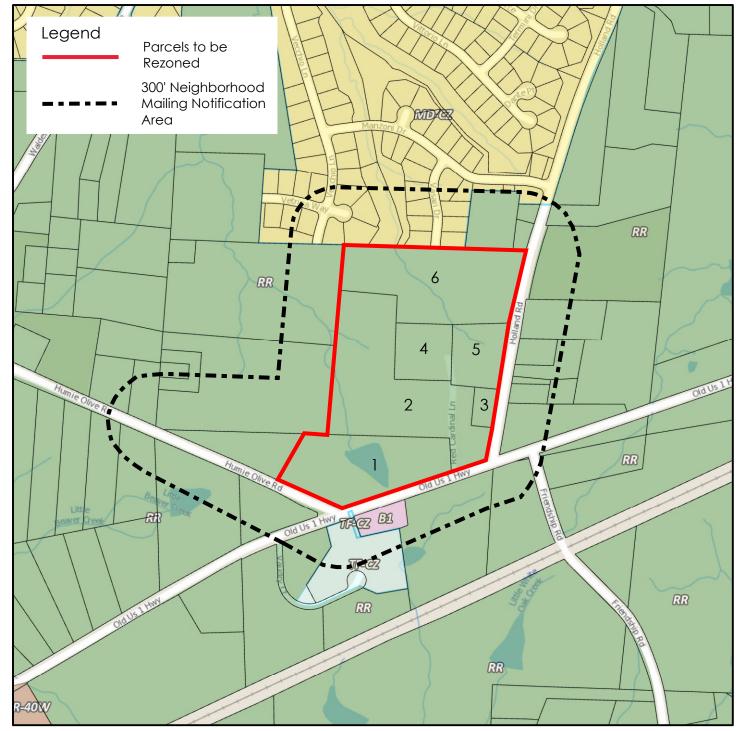

# PLANNED UNIT DEVELOPMENT APPLICATION

|                                         | nt is a pub  | lic record under the I | North Carolina Public | Records Ac  | t and may be | published or | n the Town's | website o         | r disclosed to                           |
|-----------------------------------------|--------------|------------------------|-----------------------|-------------|--------------|--------------|--------------|-------------------|------------------------------------------|
| third parties.  Application             | #.           |                        |                       |             | Submittal    | Date:        | 05/03/2      | :021              |                                          |
| Fee Paid                                | "·           | <u>21CZ14</u><br>\$    |                       | -           | Check #      | Dute.        |              |                   |                                          |
| DETITION T                              |              | ND THE OFFICIAL        | ZONING DISTRIC        | TAAD        |              |              |              |                   |                                          |
|                                         |              |                        | ZONING DISTRIC        |             | DUD          |              |              |                   |                                          |
| Project Nan                             |              |                        | Mixed Use As          |             |              |              |              |                   |                                          |
| Address(es)                             | ): <u>75</u> | 528 Humie Olive R      | d, 2236 Old US 1 I    | Hwy, 1001   | , 1004, 100  | 5 Red Cadr   | rinal Lane 3 | 104 & 31          | 116 Holland Rd                           |
| PIN(s)                                  | 072099       | 2587, 07209984         | 187, 073009570        | 7, 07310    | 01087, 0     | 73100335     | 59, 073100   | )4075,            | 0730091779                               |
|                                         |              |                        |                       |             |              |              | Acreage:     | 28.               | 68 acres                                 |
| Current Zon                             | ning: R      | RR                     |                       | Propo       | osed Zoning  | g: PUD       | -CZ          |                   |                                          |
| Current 204                             | 15 LUM [     | Designation:           | Med & Med-            | <br>High De | nsity Re     | sidential    | & Comm       | ercial            | Services                                 |
| Is the propo                            | osed rezo    | oning consistent w     | ith the 2045 LUM      | Classificat | ion(s)?      | Yes 🗆        |              | No 🔳              | Adjustments<br>required to<br>boundaries |
| If any porti                            | ion of the   | e project is shown     | as mixed use (3 o     | r more stri | ipes on the  | 2045 Land    | Use Map) p   | orovide t         |                                          |
| Are                                     | ea classif   | fied as mixed use:     |                       |             |              | Acreage:     |              |                   |                                          |
| Are                                     | ea propo     | sed as non-reside      | ntial development     | ::<br>:     |              | Acreage:     |              |                   |                                          |
| Pei                                     | rcent of     | mixed use area pr      | oposed as non-res     | idential:   |              | Percent:     |              |                   |                                          |
| Applicant In                            |              |                        | ·                     |             |              |              |              |                   |                                          |
|                                         |              |                        | IC att: Cana          | Pov         |              |              |              |                   |                                          |
| Name:                                   |              |                        | IC. att: Geno         |             |              |              |              |                   |                                          |
| Address:                                | -            |                        | Orive Suite 31        |             |              |              |              |                   |                                          |
| City:                                   |              | Springs                |                       | State:      | FL           |              | -            | Zip:              | 33076                                    |
| Phone:                                  | <u>(754)</u> | 875-2975               |                       | E-mail:     | geno@        | lginvest.    | net          |                   |                                          |
| Owner Info                              | rmation      |                        |                       |             |              |              |              |                   |                                          |
| Name:                                   | See A        | Attached               |                       |             |              |              |              |                   |                                          |
| Address:                                | -            |                        |                       |             |              |              |              |                   |                                          |
| City:                                   |              |                        |                       | State:      |              |              |              | Zip:              |                                          |
| •                                       |              |                        |                       |             | -            |              |              | <sup>Ζιμ.</sup> _ |                                          |
| Phone:                                  |              |                        |                       | E-mail:     |              |              |              |                   |                                          |
| Agent Infor                             | mation       |                        |                       |             |              |              |              |                   |                                          |
| Name:                                   | Peak         | Engineering a          | & Design, PLL         | .C, Jeff    | Roach        |              |              |                   |                                          |
| Address:                                | 1125         | Apex Peakwa            | ау                    |             |              |              |              |                   |                                          |
| City:                                   | Apex         |                        |                       | State:      | NC           |              |              | Zip: 2            | 27502                                    |
| Phone:                                  | (919)        | 270-6940               | ·                     | E-mail:     | jroach@      | peaker       | ngineerin    | g.com             |                                          |
| Other conta                             | acts:        | jedwards@pe            | eakengineerin         | -           | _            |              |              |                   |                                          |
| 2 2 2 2 2 2 2 2 2 2 2 2 2 2 2 2 2 2 2 2 |              |                        | mingstarlawgr         |             | n            |              |              |                   |                                          |
|                                         |              | <u>,</u>               | <u></u>               |             |              |              |              |                   |                                          |
|                                         |              |                        |                       |             |              |              |              |                   |                                          |

## **HOLLAND ROAD ASSEMBLY**

Property Owner - Exhibit 'A'

| Property Owner      | Contact Information           | Site Address      | PIN          | Real<br>Estate ID<br>(REID) | Acreage | Current<br>Zoning |
|---------------------|-------------------------------|-------------------|--------------|-----------------------------|---------|-------------------|
| David Ray Powell    | 524 Lapis Lane                | 2236 Old US 1     | 0720-99-8487 | 0197639                     | 5.71    | RR                |
|                     | Cary, NC 27219                | Highway           |              |                             | acres   |                   |
|                     |                               | Apex, NC 27502    |              |                             |         |                   |
| Johnny & Carolyn M. | 2212 Old US 1 Hwy #1S         | 1001 Red Cardinal | 0730-09-1779 | 0160074                     | 8.96    | RR                |
| Pendergraft         | Apex, NC 27502                | Lane              |              |                             | acres   |                   |
|                     |                               | Apex, NC 27502    |              |                             |         |                   |
| Pamela Purefoy,     | 3116 Holland Road             | 3116 Holland Road | 0730-09-5707 | 0070103                     | 0.55    | RR                |
| Francis T. Bullock  | Apex, NC 27502                | Apex, NC 27502    |              |                             | acres   |                   |
| Ernestine Smith     |                               |                   |              |                             |         |                   |
| Joanne Pendergraft  | Bonnie Wood                   | 1005 Red Cardinal | 0731-00-1087 | 0160076                     | 2.00    | RR                |
| Hearn Heirs         | 1115 Dycus Road               | Lane              |              |                             | acres   |                   |
|                     | Sanford, NC 27330             | Apex, NC 27502    |              |                             |         |                   |
| RGNC-10, LLC        | 7307 NW 122 <sup>ND</sup> Ave | 1004 Red Cardinal | 0731-00-4075 | 0334537                     | 2.10    | RR                |
|                     | Parkland, FL 33076            | Lane              |              |                             | acres   |                   |
|                     |                               | Apex, NC 27502    |              |                             |         |                   |
| Annie P. and Billy  | 1924 Old US 1 Hwy #1S         | 3104 Holland Road | 0731-00-3359 | 0087601                     | 7.36    | RR                |
| Stroup              | Apex, NC 27502                | Apex, NC 27502    |              |                             | acres   |                   |
|                     |                               |                   |              |                             |         |                   |
| Shelba W. Clem,     | 3007 Buckingham Way           | 7528 Humie Olive  | 0720-99-2587 | 0193211                     | 2.00    | RR                |
| P. Dianne Williams, | Apex, NC 27502                | Road              |              |                             | acres   |                   |
| Lisa W. Krummel     |                               | Apex, NC 27502    |              |                             |         |                   |