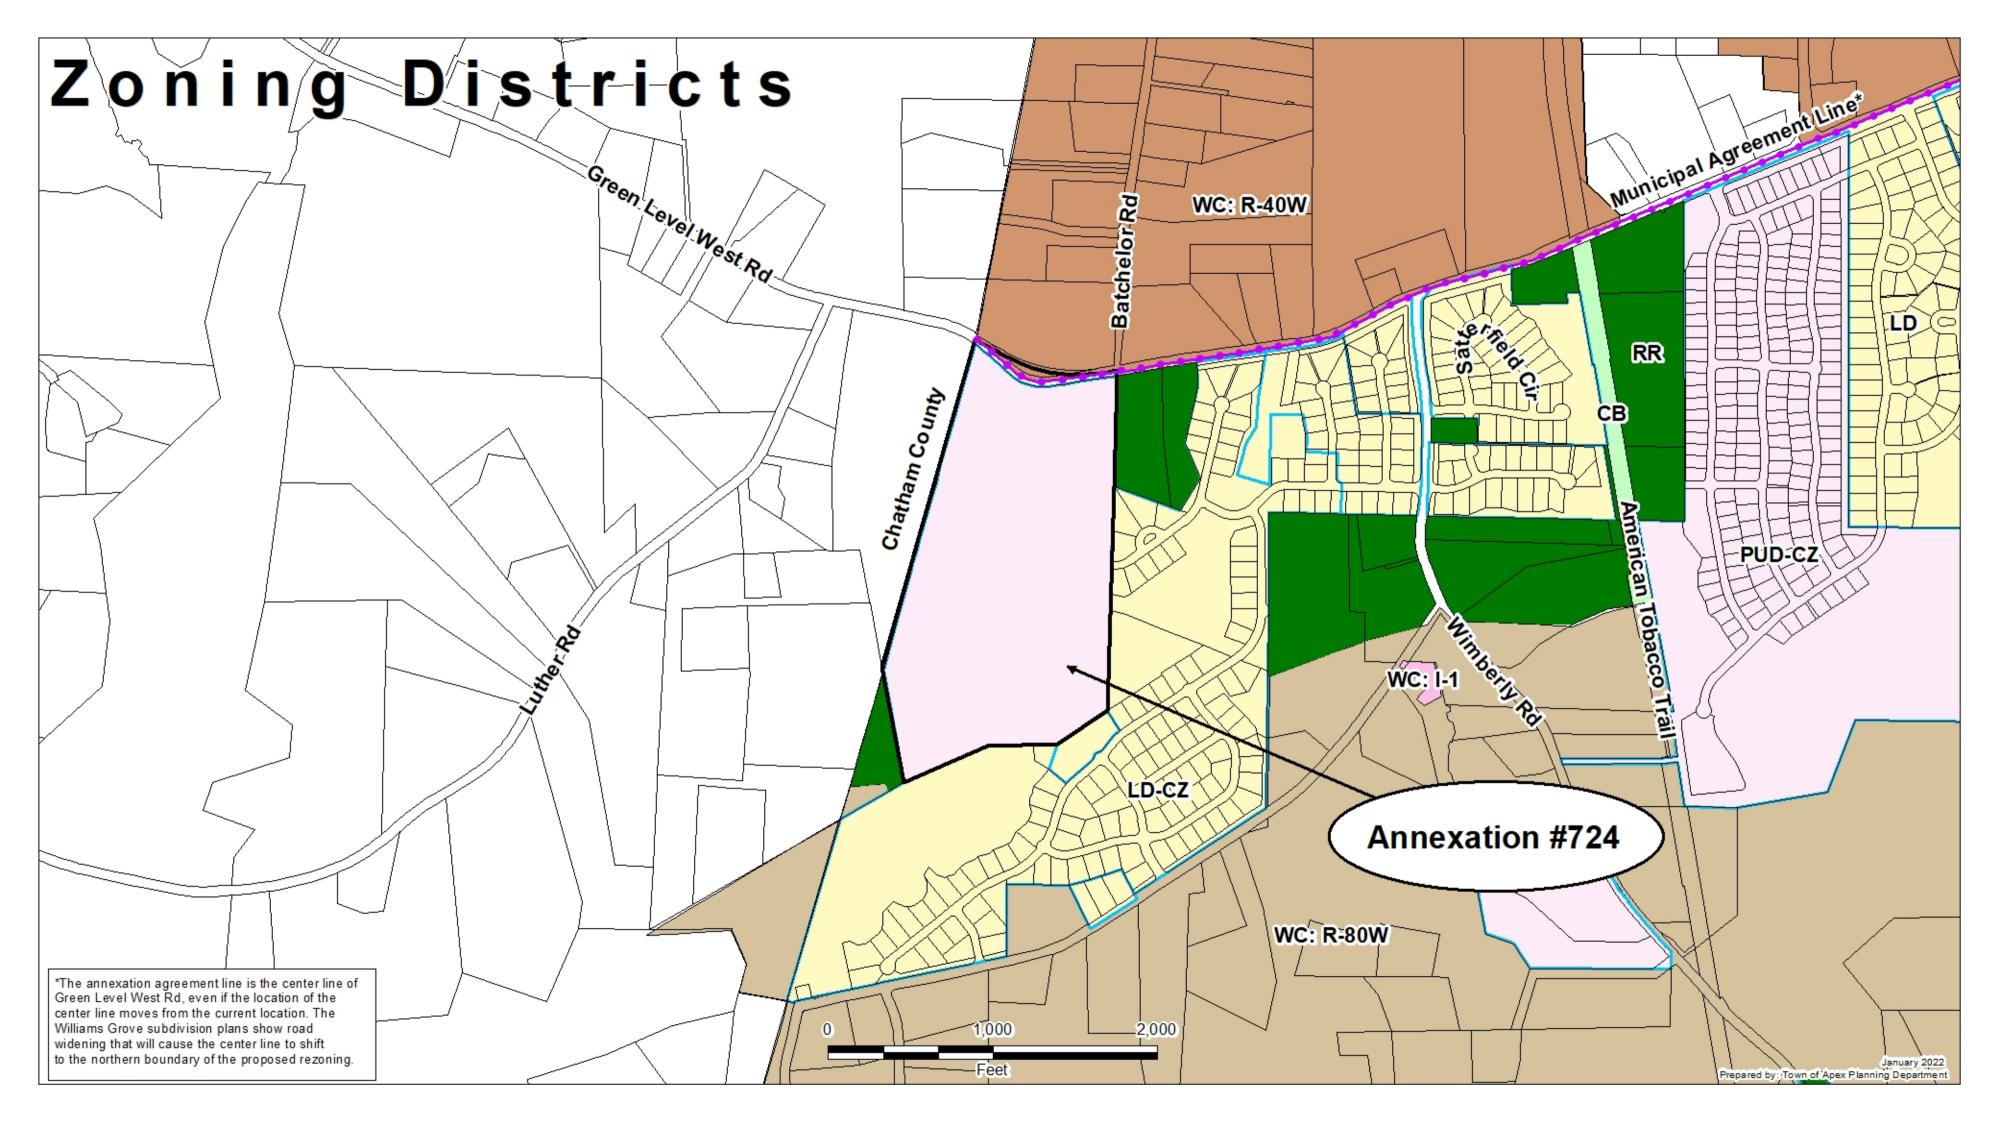

 Application #:
 Annexation #724 (2021-00000017)
 Submittal Date:
 12/1/2021

 Fee Paid
 \$ 200.00
 Check #
 VV752

## **OWNER INFORMATION** Stanley Martin Homes, LLC 0713943738 Property PIN or Deed Book & Page # Owner Name (Please Print) 919.724.0624 KetchemBK@stanleymartin.com Phone E-mail Address Owner Name (Please Print) Property PIN or Deed Book & Page # Phone E-mail Address Owner Name (Please Print) Property PIN or Deed Book & Page # Phone E-mail Address **SURVEYOR INFORMATION** Surveyor: McAdams 919-361-5000 Phone: Fax: E-mail Address: mersinger@mcadamsco.com **ANNEXATION SUMMARY CHART** Reason(s) for annexation (select all that apply) **Property Information** 63.224 Total Acreage to be annexed: Need water service due to well failure n/a Population of acreage to be annexed: Need sewer service due to septic system failure 0 Existing # of housing units: Water service (new construction) $\overline{\phantom{a}}$ 156 Proposed # of housing units: Sewer service (new construction) V PUD-CZ Zoning District\*: **Receive Town Services** V

\*If the property to be annexed is not within the Town of Apex's Extraterritorial Jurisdiction, the applicant must also submit a rezoning application with the petition for voluntary annexation to establish an Apex zoning designation. Please contact the Department of Planning and Community Development with questions.