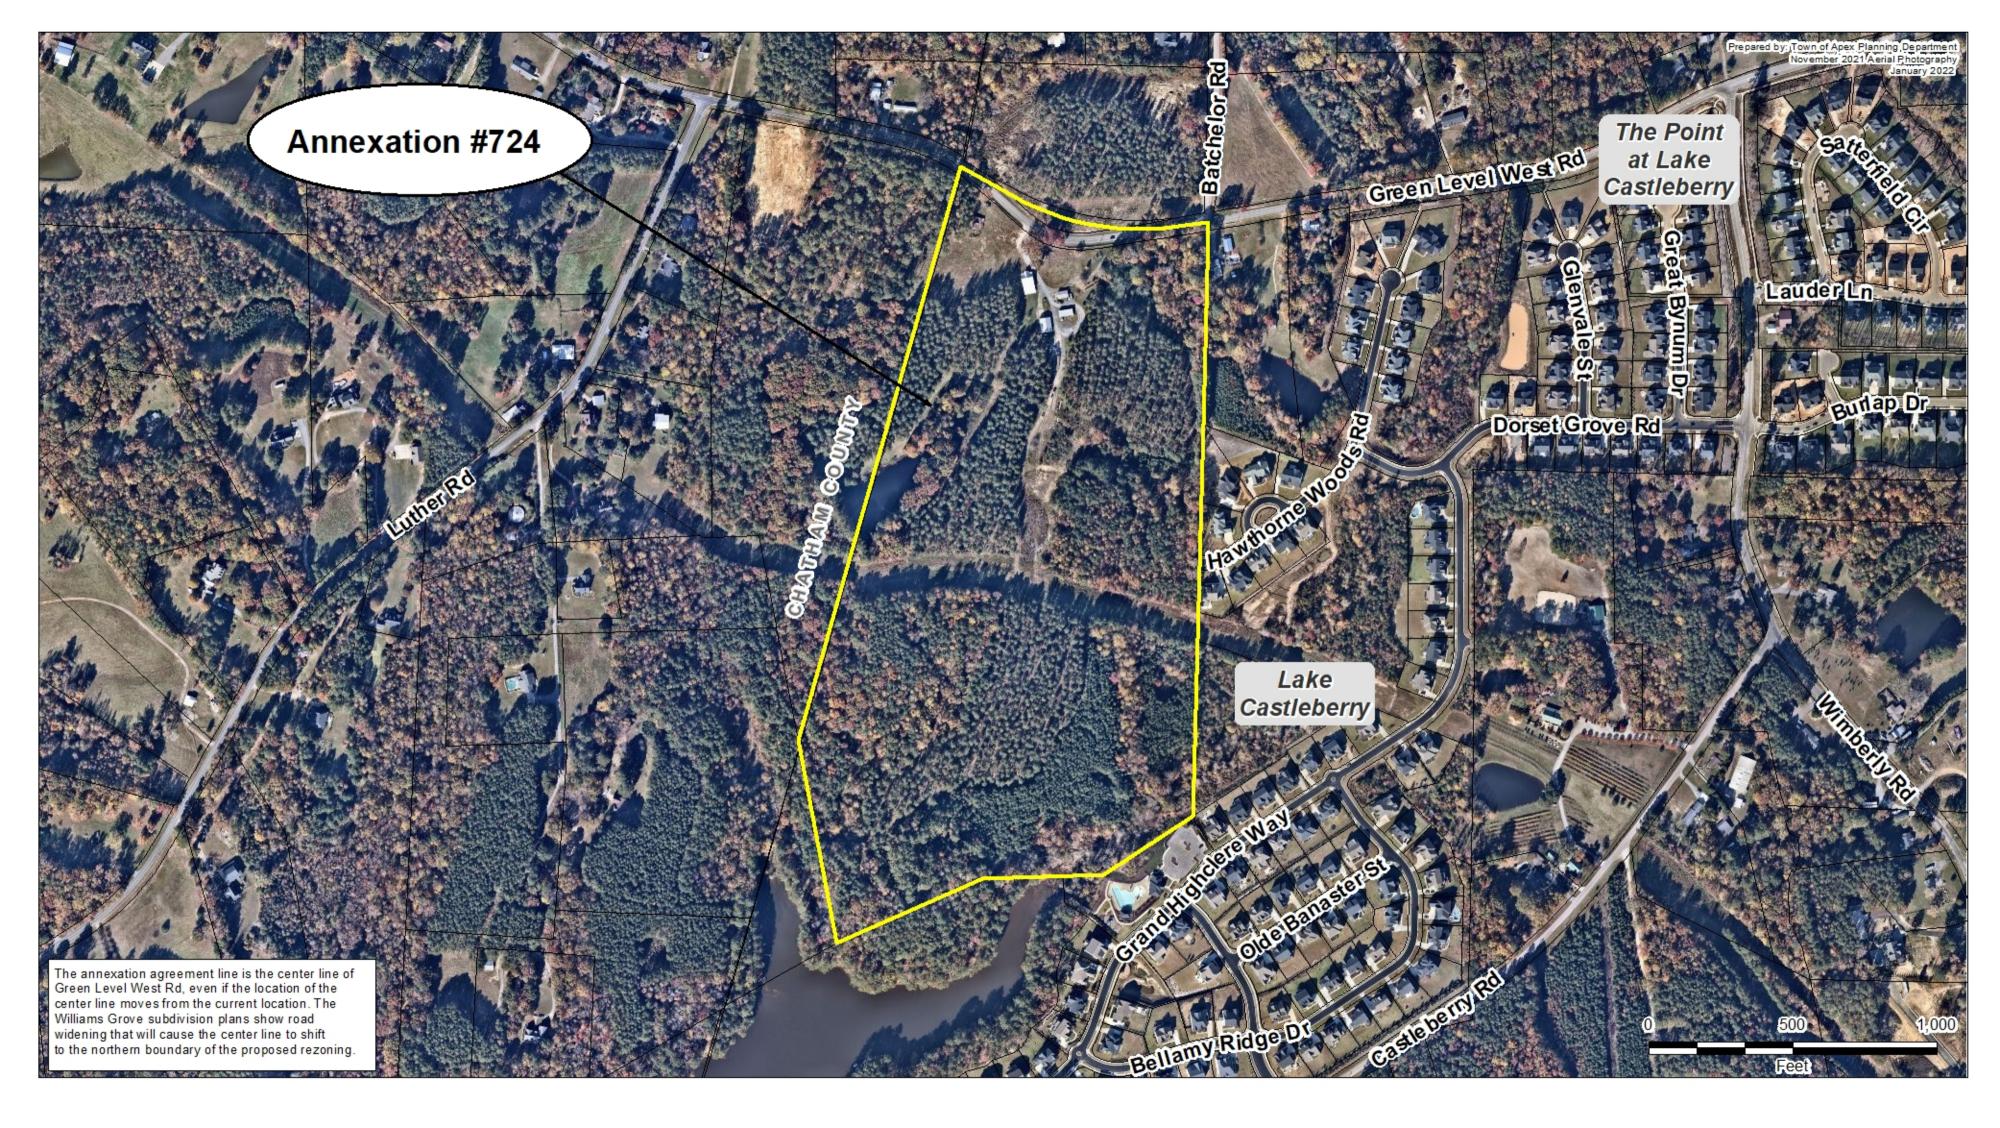

 Application #:
 Annexation #724 (2021-00000017)
 Submittal Date:
 12/1/2021

 Fee Paid
 \$ 200.00
 Check #
 VV752

## **OWNER INFORMATION** Stanley Martin Homes, LLC 0713943738 Property PIN or Deed Book & Page # Owner Name (Please Print) 919.724.0624 KetchemBK@stanleymartin.com Phone E-mail Address Owner Name (Please Print) Property PIN or Deed Book & Page # Phone E-mail Address Owner Name (Please Print) Property PIN or Deed Book & Page # Phone E-mail Address **SURVEYOR INFORMATION** Surveyor: McAdams 919-361-5000 Phone: Fax: E-mail Address: mersinger@mcadamsco.com **ANNEXATION SUMMARY CHART** Reason(s) for annexation (select all that apply) **Property Information** 63.224 Total Acreage to be annexed: Need water service due to well failure n/a Population of acreage to be annexed: Need sewer service due to septic system failure 0 Existing # of housing units: Water service (new construction) $\overline{\phantom{a}}$ 156 Proposed # of housing units: Sewer service (new construction) V PUD-CZ Zoning District\*: **Receive Town Services** V