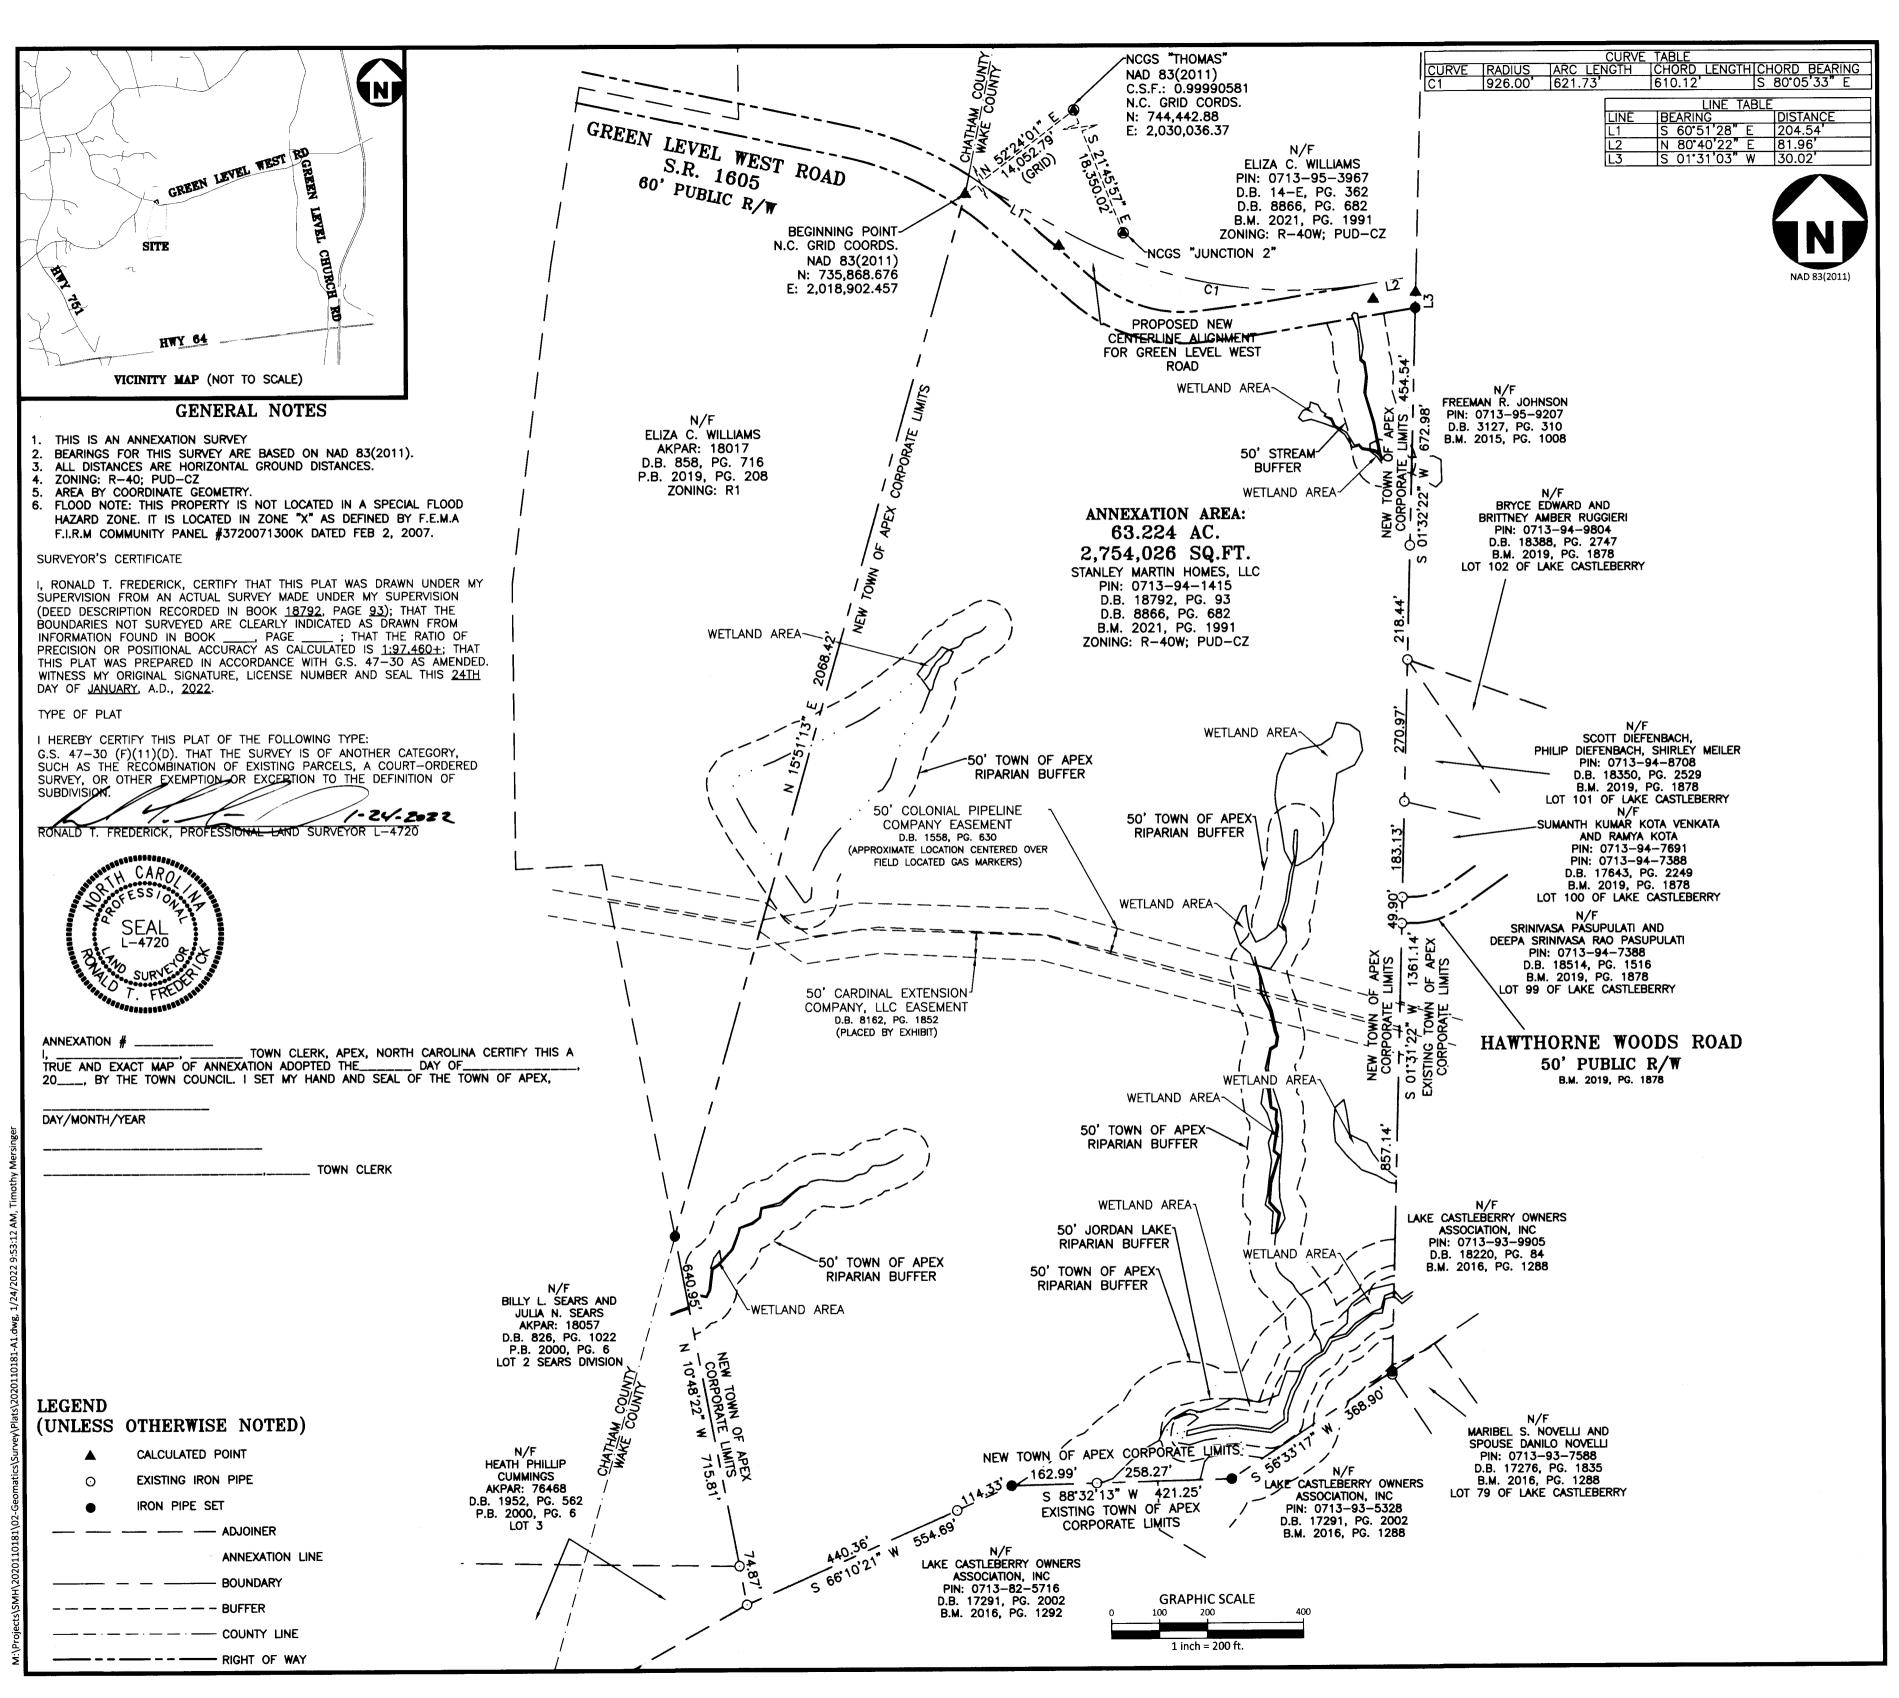

BEGINNING AT A POINT IN THE PROPOSED CENTERLINE OF GREEN LEVEL WEST ROAD (60-FOOT PUBLIC RIGHT OF WAY); SAID POINT HAVING N.C. GRID COORDINATES OF NORTHING: 735,868.676; EASTING: 2,018,902.457; THENCE WITH SAID PROPOSED CENTERLINE SOUTH 60°51'28" EAST 204.54 FEET TO A POINT; THENCE WITH A CURVE TO THE LEFT WITH AN ARC LENGTH OF 621.73 FEET, WITH A RADIUS OF 926.00 FEET, WITH A CHORD BEARING OF SOUTH 80°05'33" EAST, WITH A CHORD LENGTH OF 610.12 FEET TO A POINT; THENCE NORTH 80°40'22" EAST 81.96 FEET TO A POINT; THENCE LEAVING SAID CENTERLINE SOUTH 01°31'03" WEST 30.02 FEET TO AN IRON PIPE SET; THENCE ALONG A COMMON LINE WITH FREEMAN R. JOHNSON SOUTH 01°32'22" WEST 672.98 FEET TO AN IRON PIPE; THENCE ALONG A COMMON LINE WITH THE LAKE CASTLEBERRY SUBDVISION SOUTH 01°31'22" WEST 1361.14 FEET TO AN IRON PIPE SET; THENCE ALONG A COMMON LINE WITH THE LAKE CASTLEBERRY OWNERS ASSOCIATION SOUTH 56°33'17" WEST 368.90 FEET TO AN IRON PIPE SET; THENCE SOUTH 88°32'13" WEST 421.25 FEET TO AN IRON PIPE SET; THENCE SOUTH 66°10'21" WEST 554.69 FEET TO AN IRON PIPE; THENCE ALONG A COMMON LINE WITH HEATH PHILLIP CUMMINGS AND BILLY L. SEARS NORTH 10°48'22" WEST 715.81 FEET TO AN IRON PIPE SET; THENCE ALONG A COMMON LINE WITH ELIZA C WILLIAMS NORTH 15°51'13" EAST 2068.42 FEET TO THE POINT AND PLACE OF BEGINNING CONTAINING 63.224 ACRES, 2,754,026 SQUARE FEET.

# WILLIAMS GROVE ATELLITE ANNEXATION PLA FOR THE TOWN OF APEX WHITE OAK TOWNSHIP, WAKE COUNTY, NO

# **PLAN INFORMATION**

PROJECT NO. 2020110181
FILENAME 2020110181-A1

CHECKED BY RTF
DRAWN BY TAM

SCALE 1"=200' DATE 11-22-2021

SHEET