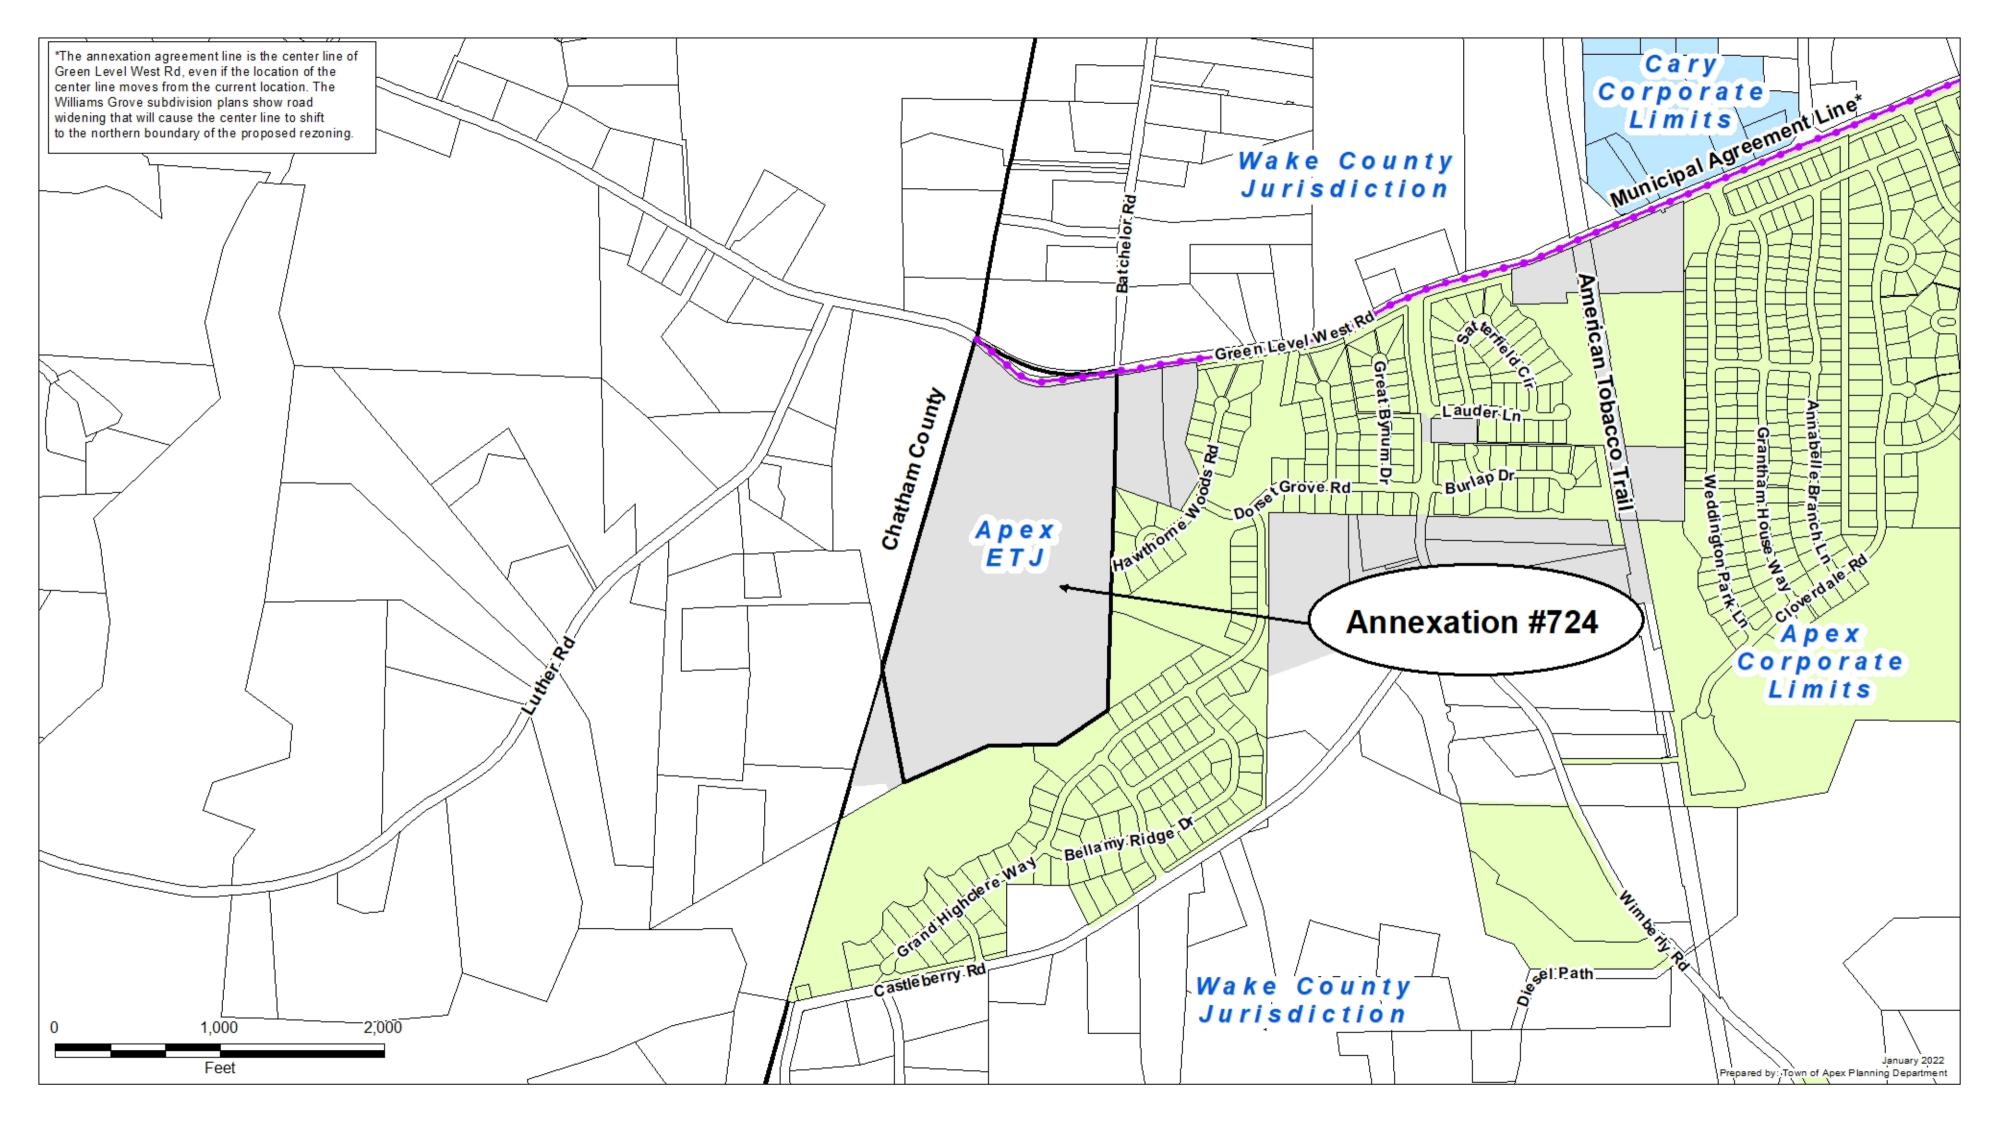

 Application #:
 Annexation #724 (2021-00000017)
 Submittal Date:
 12/1/2021

 Fee Paid
 \$ 200.00
 Check #
 VV752

## **OWNER INFORMATION** Stanley Martin Homes, LLC 0713943738 Property PIN or Deed Book & Page # Owner Name (Please Print) 919.724.0624 KetchemBK@stanleymartin.com Phone E-mail Address Owner Name (Please Print) Property PIN or Deed Book & Page # Phone E-mail Address Owner Name (Please Print) Property PIN or Deed Book & Page # Phone E-mail Address **SURVEYOR INFORMATION** Surveyor: McAdams 919-361-5000 Phone: Fax: E-mail Address: mersinger@mcadamsco.com **ANNEXATION SUMMARY CHART** Reason(s) for annexation (select all that apply) **Property Information** 63.224 Total Acreage to be annexed: Need water service due to well failure n/a Population of acreage to be annexed: Need sewer service due to septic system failure 0 Existing # of housing units: Water service (new construction) $\overline{\phantom{a}}$ 156 Proposed # of housing units: Sewer service (new construction) V PUD-CZ Zoning District\*: **Receive Town Services** V