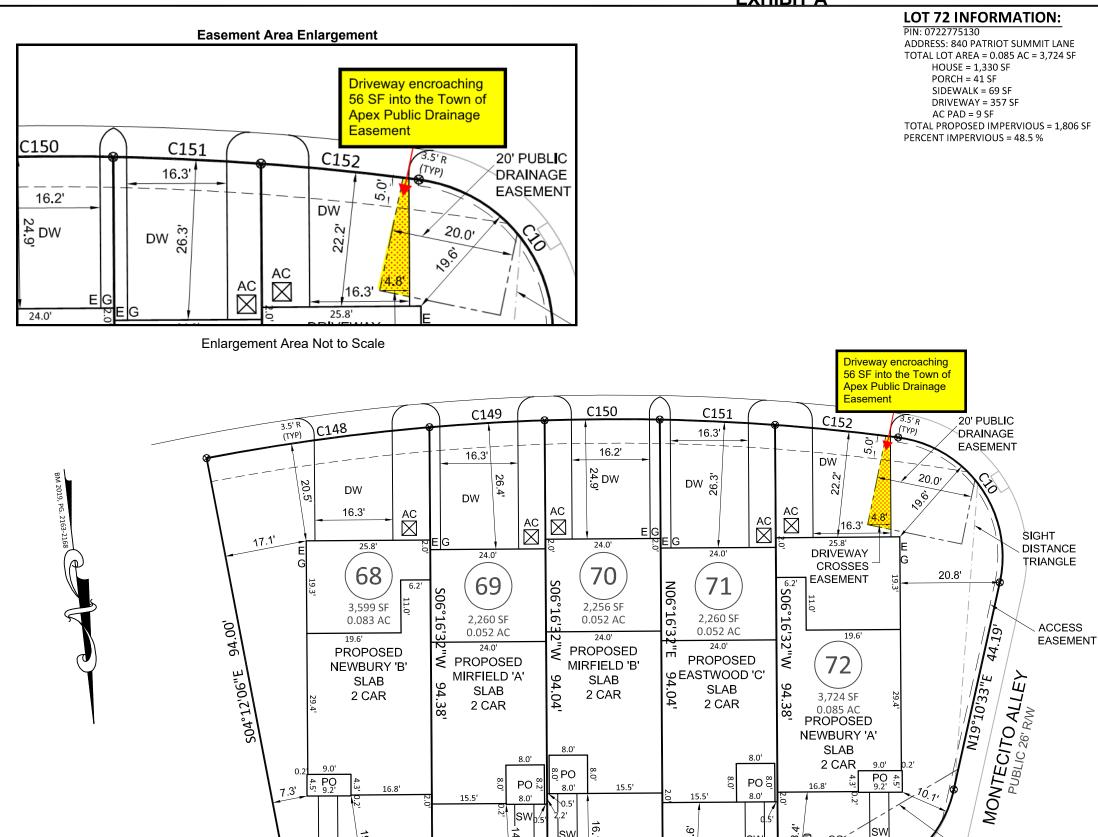

**BUILDING SETBACKS:** 

FRONT = 3 ft REAR = 5 ft SIDE = 0'

PUBLIC

SIGHT

DISTANCE

TRIANGLE

DRAINAGE

EASEMENT