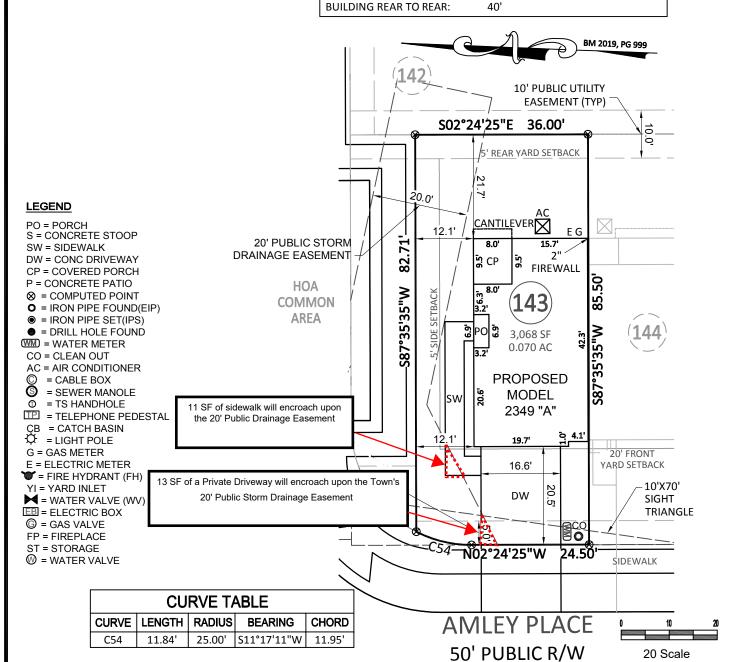

## **EXHIBIT A** 823 Amley Place

## **LOT INFORMATION:**

PIN: 0742676999 TOTAL LOT AREA = 0.070 AC = 3,068 SF HOUSE = 927 SF PORCH = 22 SF SIDEWALK = 150 SF DRIVEWAY = 340 SF COVERED PORCH = 76 SF AC PAD = 9 SF PROPOSED IMPERVIOUS = 1,524 SF PERCENT IMPERVIOUS = 49.7 %

## **MINIMUM BUILDING SETBACKS:**

FROM BUFFER OR RCA: FRONT YARD: SIDE YARD (END UNITS): 5' REAR YARD:

PUBLIC R/W: 18' (WHERE NO SIDEWALK IS PRESENT) PUBLIC R/W TO GARAGE: 20' (WHERE SIDEWALK IS PRESENT)

BUILDING SIDE TO SIDE: 10' BUILDING SIDE TO REAR: 30'