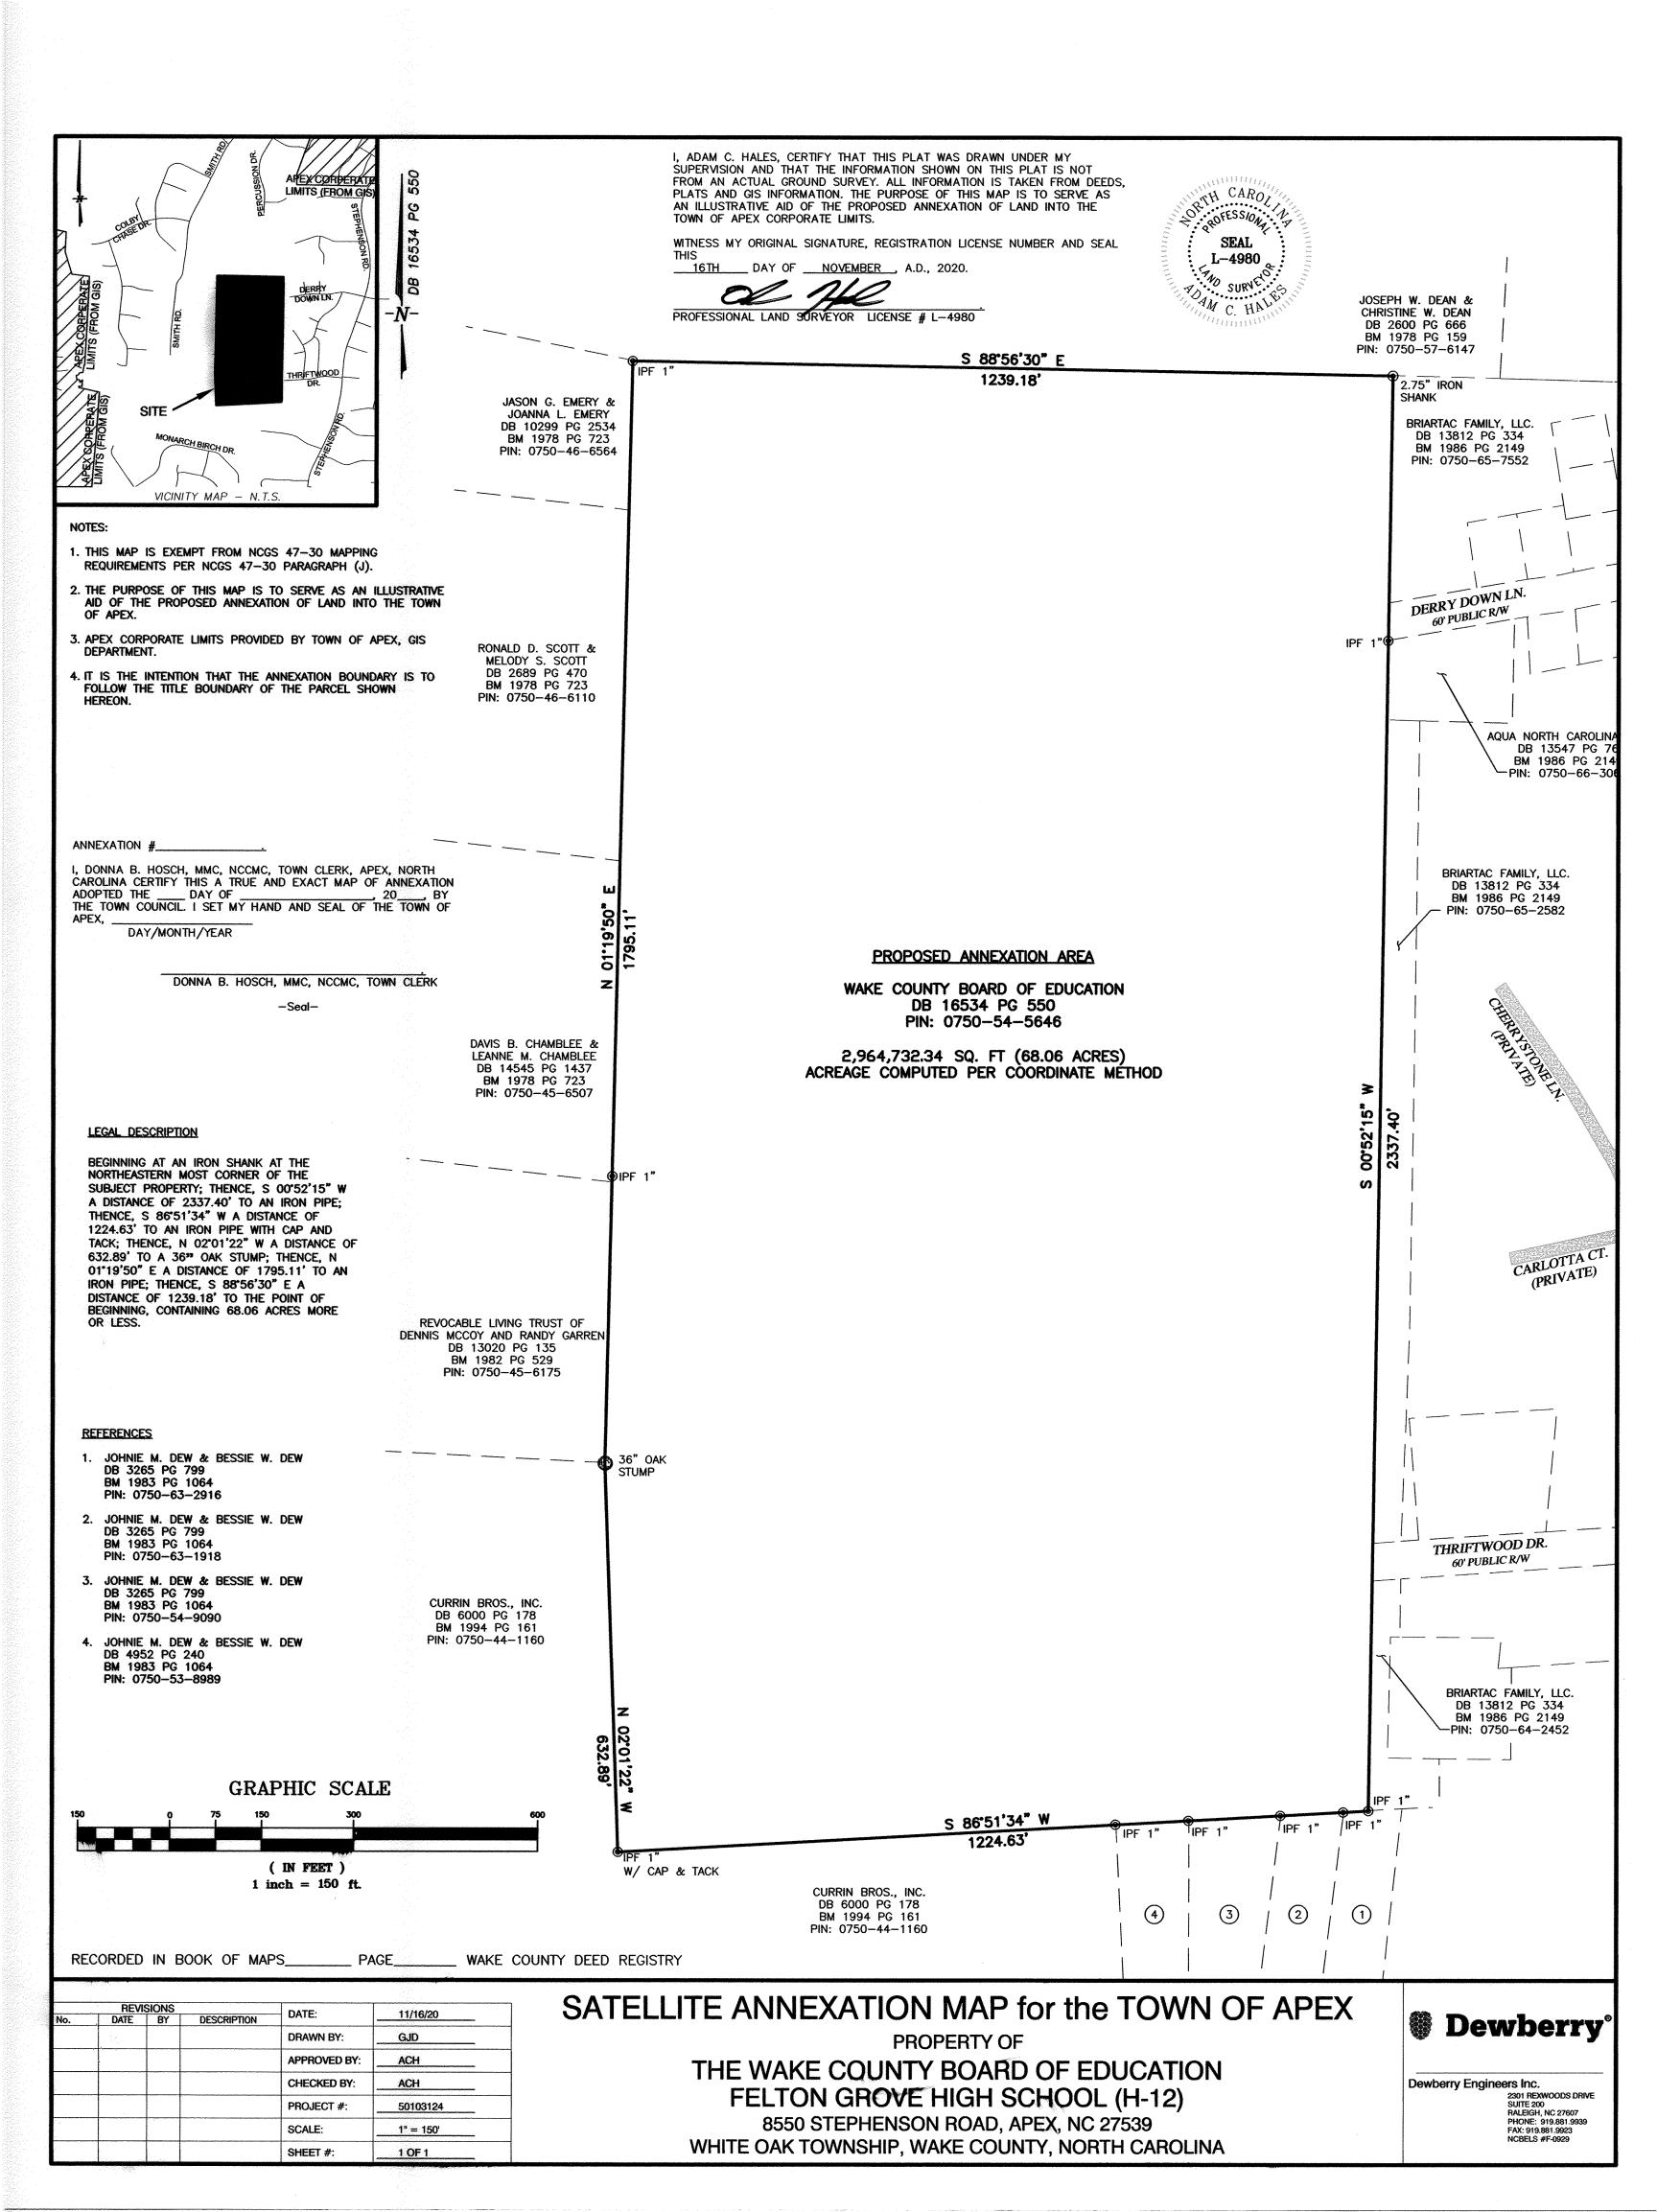

## Town of Apex Satellite Annexation Legal Description: PIN 0750-54-5646 (WCPSS: Felton Grove High School, 8550 Stephenson Road, Apex, NC 27539)

BEGINNING AT AN IRON SHANK AT THE NORTHEASTERN MOST CORNER OF THE SUBJECT PROPERTY; THENCE, S 00°52'15" W A DISTANCE OF 2337.40' TO AN IRON PIPE; THENCE, S 86°51'34" W A DISTANCE OF 1224.63' TO AN IRON PIPE WITH CAP AND TACK; THENCE, N 02°01'22" W A DISTANCE OF 632.89' TO A 36" OAK STUMP; THENCE, N 01°19'50" E A DISTANCE OF 1795.11' TO AN IRON PIPE; THENCE, S 88°56'30" E A DISTANCE OF 1239.18' TO THE **POINT OF BEGINNING**, CONTAINING 68.06 ACRES MORE

OR LESS.