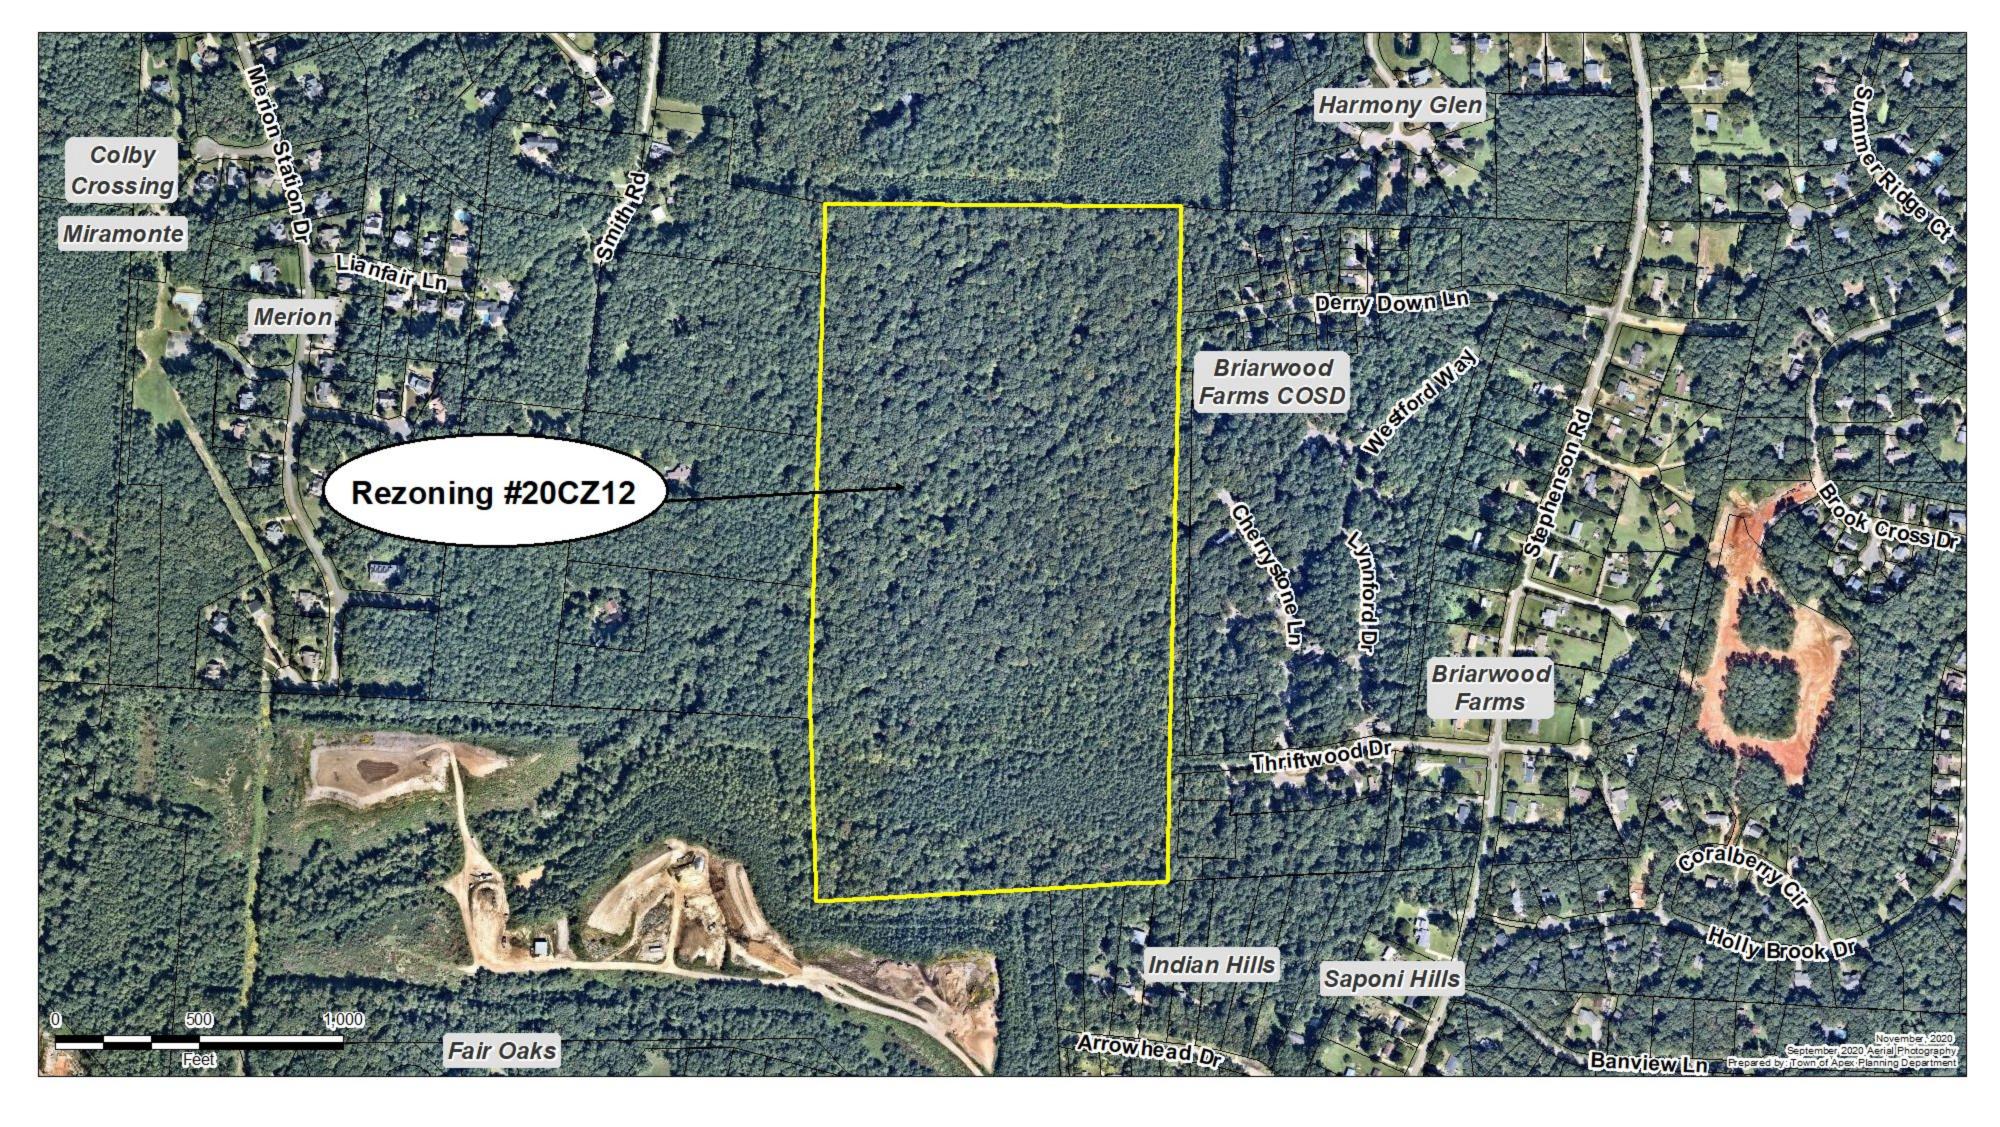

# PETITION TO AMEND THE OFFICIAL ZONING MAP & 2045 LAND USE MAP

| This document<br>third parties.<br>Application #<br>2045 LUM A | t:        | 20CZ12             |                   |             | nittal Date |             |            |       | e or disclosed to |    |
|----------------------------------------------------------------|-----------|--------------------|-------------------|-------------|-------------|-------------|------------|-------|-------------------|----|
| Project Info                                                   | rmation   |                    |                   |             |             |             |            |       |                   |    |
| Project Name                                                   | e: Felt   | on Grove High S    | chool (H-12)      |             |             |             |            |       |                   |    |
| Address(es):                                                   | 855       | 0 Stephenson R     | oad, Apex, NC     |             |             |             |            |       |                   |    |
| PIN(s): 07                                                     | 50-54-56  | 646                |                   |             |             |             |            |       |                   |    |
|                                                                |           |                    |                   |             |             |             | Acreage:   | 68    | 3.06              |    |
| Current Zoni                                                   | ng: ME    | D-CZ               |                   | Proposed    | Zoning:     | MD CZ       |            |       |                   |    |
| Current 2045                                                   | LUM De    | esignation:        | School            |             |             |             |            |       |                   |    |
| Proposed 20                                                    | 45 LUM    | Designation:       | School            |             |             |             |            |       |                   |    |
| See n                                                          | ext page  | for LUM Amenda     | ment.             |             |             |             |            |       |                   |    |
| If any portio                                                  | n of the  | project is shown   | as mixed use (3 o | or more str | ipes on th  | e 2045 Land | Use Map) p | rovid | e the followin    | g: |
| Area                                                           | classifie | d as mixed use:    |                   |             |             | Acreage:    | n/a        |       |                   |    |
| Area                                                           | propose   | d as non-resident  | ial development   | :           |             | Acreage:    | n/a        |       |                   |    |
| Perce                                                          | nt of mix | xed use area prop  | oosed as non-resi | idential:   |             | Percent:    | n/a        |       |                   |    |
| Applicant Inf                                                  | formatio  | n                  |                   |             |             |             |            |       |                   |    |
| Name:                                                          | Ms. Bett  | ty L. Parker, Sen  | ior Director, WC  | PSS Real    | Estate Se   | ervices     |            |       |                   |    |
| Address:                                                       | 5625 Dil  | llard Drive, Attn: | Real Estate Ser   | vices       |             |             |            |       |                   |    |
| City:                                                          | Cary      |                    |                   | State:      | NC          |             | Z          | ip:   | 27518             |    |
| Phone:                                                         | 919-856   | 6-8290             |                   | E-mail:     | bparker     | @wcpss.net  |            |       |                   |    |
| Owner Infor                                                    | mation    |                    |                   |             |             |             |            |       |                   | П  |
| Name:                                                          | The Wal   | ke County Board    | of Education      |             |             |             |            |       |                   |    |
| Address:                                                       | 5625 Dil  | lard Drive, Attn:  | Real Estate Ser   | vices       |             |             |            |       |                   |    |
| City:                                                          | Cary      |                    |                   | State:      | NC          |             | Z          | Zip:  | 27518             |    |
| Phone:                                                         | 919-856   | -8290              |                   | E-mail:     | bparker     | @wcpss.net  |            |       |                   |    |
| Agent Inform                                                   | nation    |                    | 4.50              |             |             | 1. 70       |            |       |                   |    |
| Name:                                                          |           |                    |                   |             |             |             |            |       |                   |    |
| Address:                                                       |           |                    |                   |             |             |             |            |       |                   |    |
| City:                                                          |           |                    |                   | State:      |             |             | 7          | ip:   |                   |    |
| Phone:                                                         |           |                    |                   | E-mail:     | -           |             |            |       |                   |    |
| Other contac                                                   | cts:      | Margaret Sutter,   | Director, WCPS    | 7           | ate Servi   | ces         |            |       |                   |    |
|                                                                | -         | Phone: 919-856-    | 8290              |             |             |             |            |       |                   |    |
|                                                                |           | Email: msutter@    | wcpss.net         |             |             |             |            |       |                   |    |
|                                                                | -         |                    |                   |             |             |             |            |       |                   |    |

### **PETITION INFORMATION** 20CZ12 Application #: Submittal Date: An application has been duly filed requesting that the property described in this application be rezoned from MD-CZ to MD-CZ . It is understood and acknowledged that if the property is rezoned as requested, the property described in this request will be perpetually bound to the use(s) authorized and subject to such conditions as imposed, unless subsequently changed or amended as provided for in the Unified Development Ordinance. It is further understood and acknowledged that final plans for any specific development to be made pursuant to any such Conditional Zoning shall be submitted for site or subdivision plan approval. Use additional pages as needed. **PROPOSED USES:** The Rezoned Lands may be used for, and only for, the uses listed immediately below. The permitted uses are subject to the limitations and regulations stated in the UDO and any additional limitations or regulations stated below. For convenience, some relevant sections of the UDO may be referenced; such references do not imply that other sections of the UDO do not apply. School, Public or Private 1 21 Communication tower, camouflage stealth (S) 2 22 Communication tower, public safety (S) 3 23 Wireless communication facility 4 24 Wireless support structure 5 25 (S) Church or place of worship 6 26 7 27 8 28 9 29 10 30 11 12 32 13 14 34 15 35