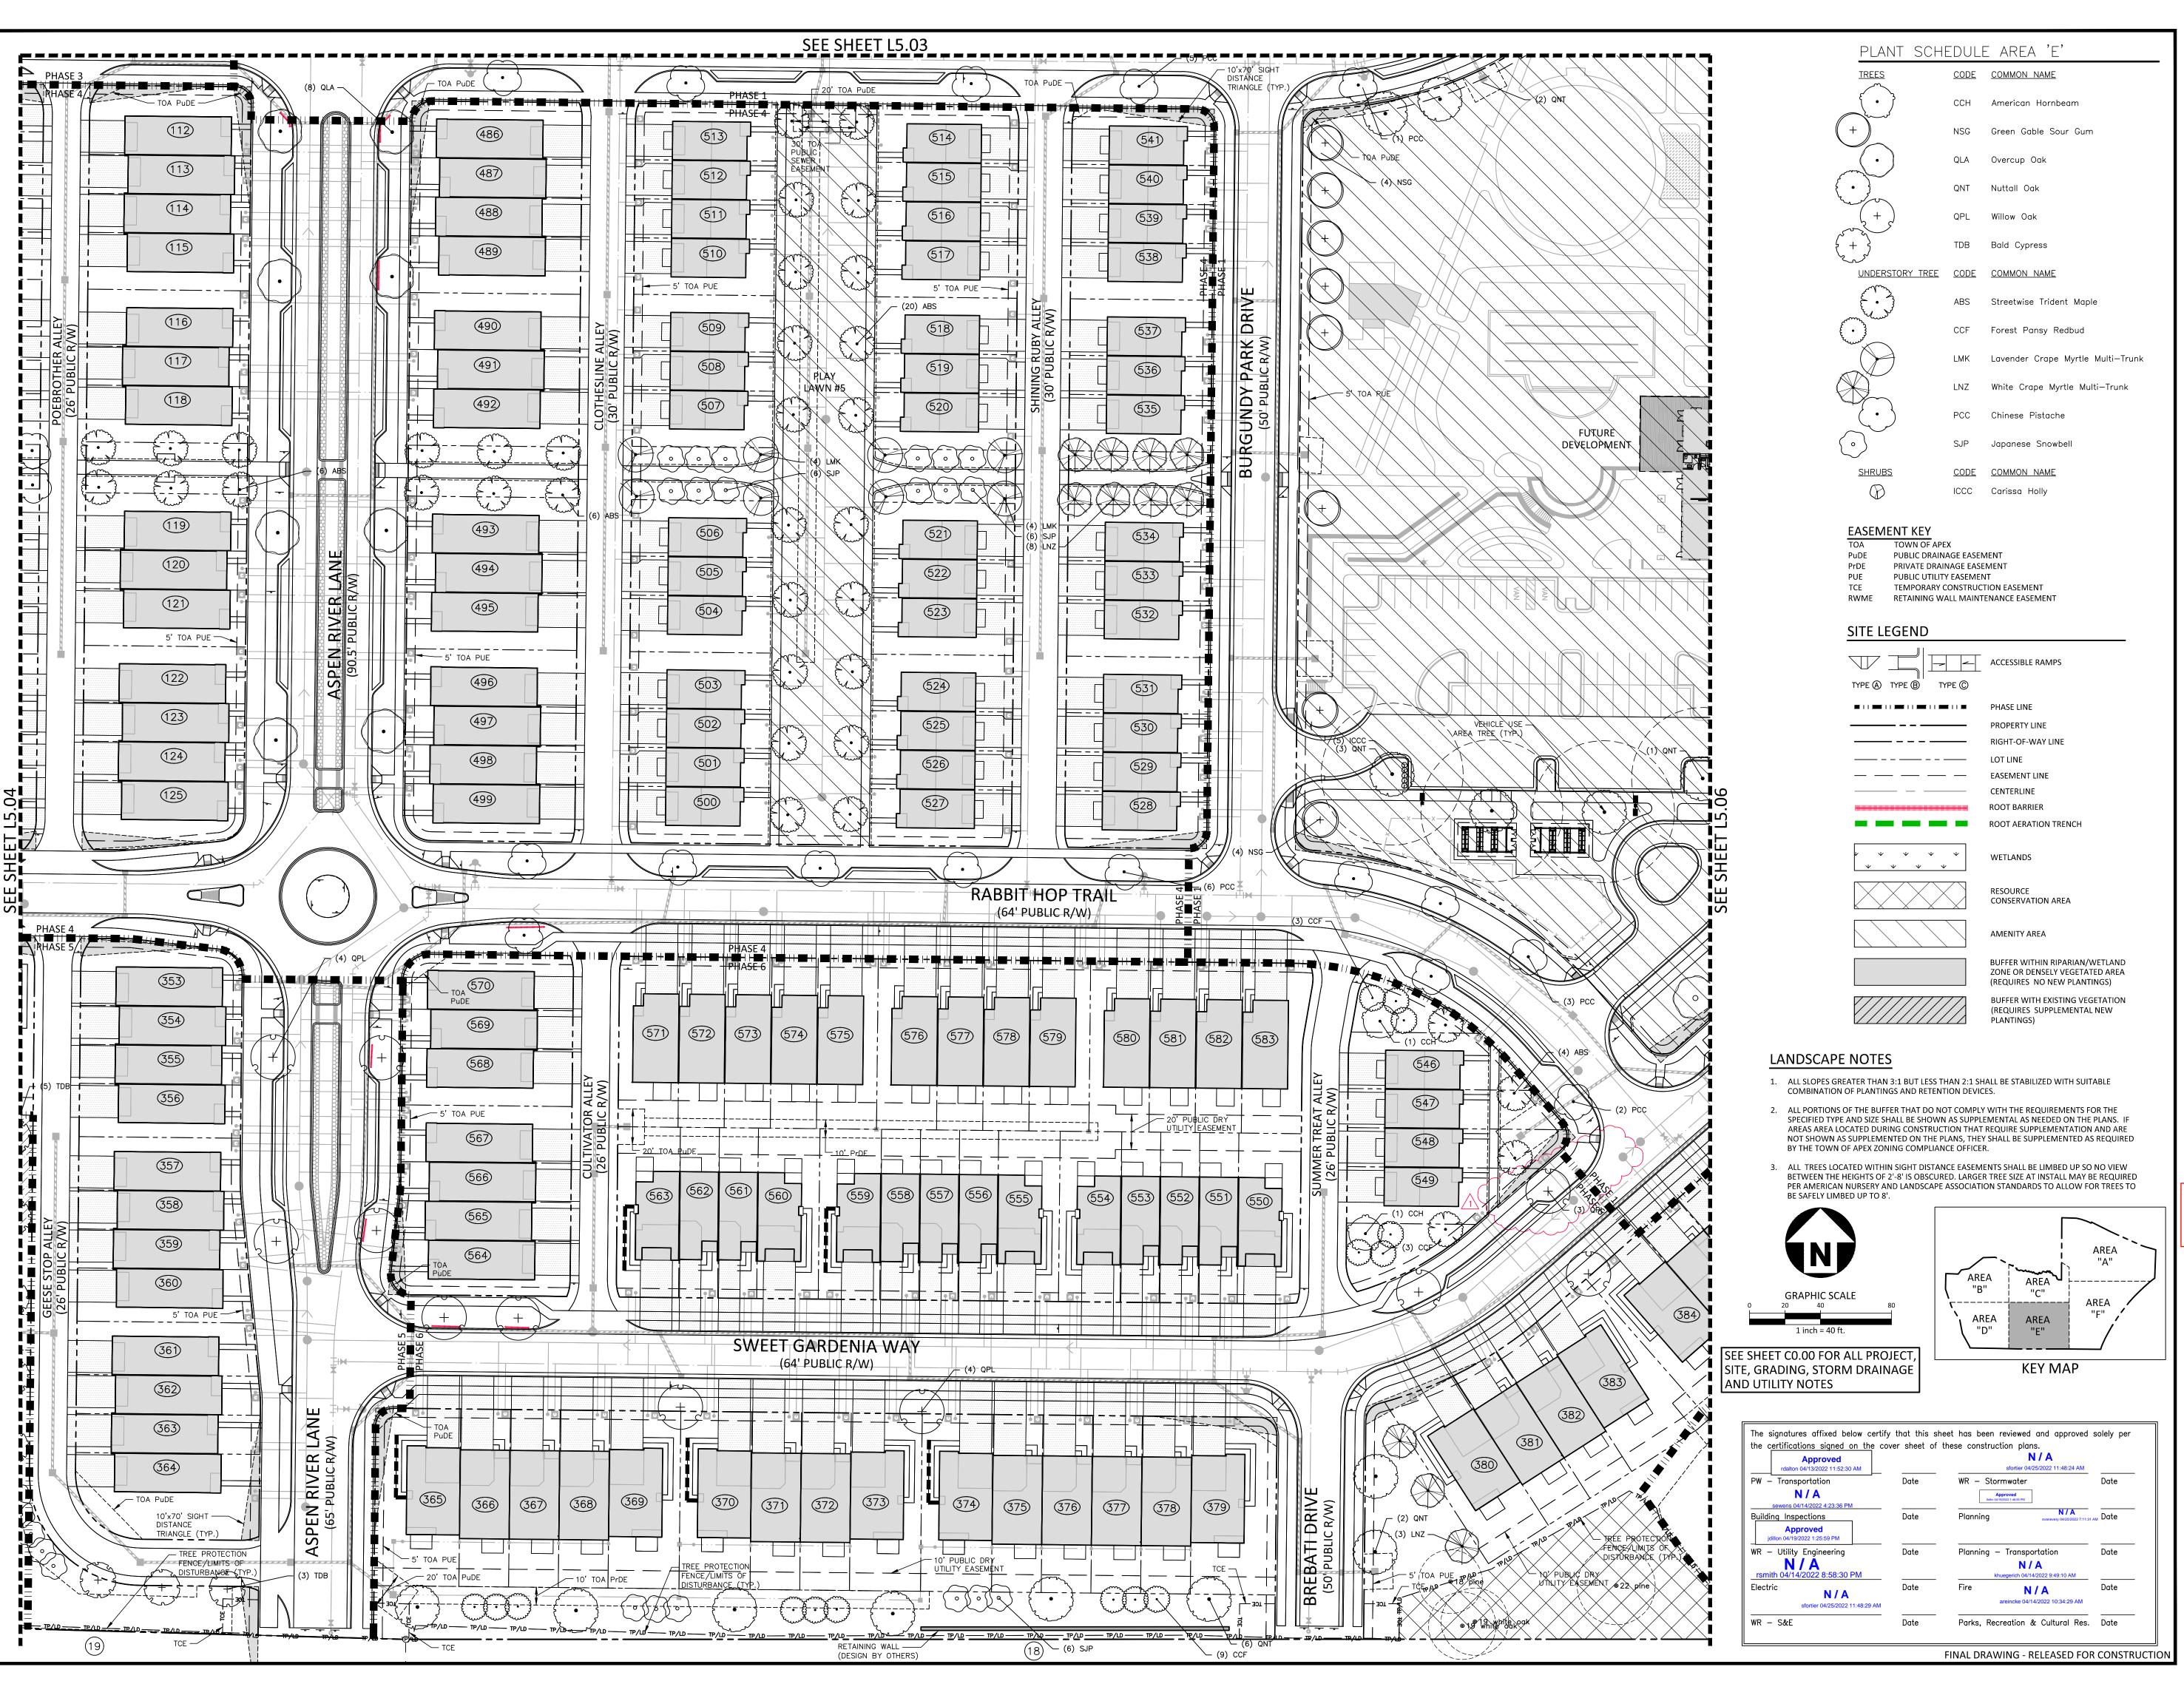

#### **PLAN INFORMATION**

03 .07 .2022 REVISED SCM DETAILS, FUTURE

**REVISIONS** 

**EXHIBIT E** 

IRRIGATION LINE, WATER & SEWER

SERVICE SHIFTS, & SANITARY

SEWER REVISIONS

PROJECT NO. LEN-19090 FILENAME LEN19090-CD-LS1 CHECKED BY **DRAWN BY** 

SCALE 1"=40' DATE 08. 13. 2021

SHEET LANDSCAPE PLAN

AREA "E"

The John R. McAdams Company, Inc. 2905 Meridian Parkway Durham, NC 27713

phone 919. 361. 5000 fax 919. 361. 2269 license number: C-0293, C-187

www.mcadamsco.com