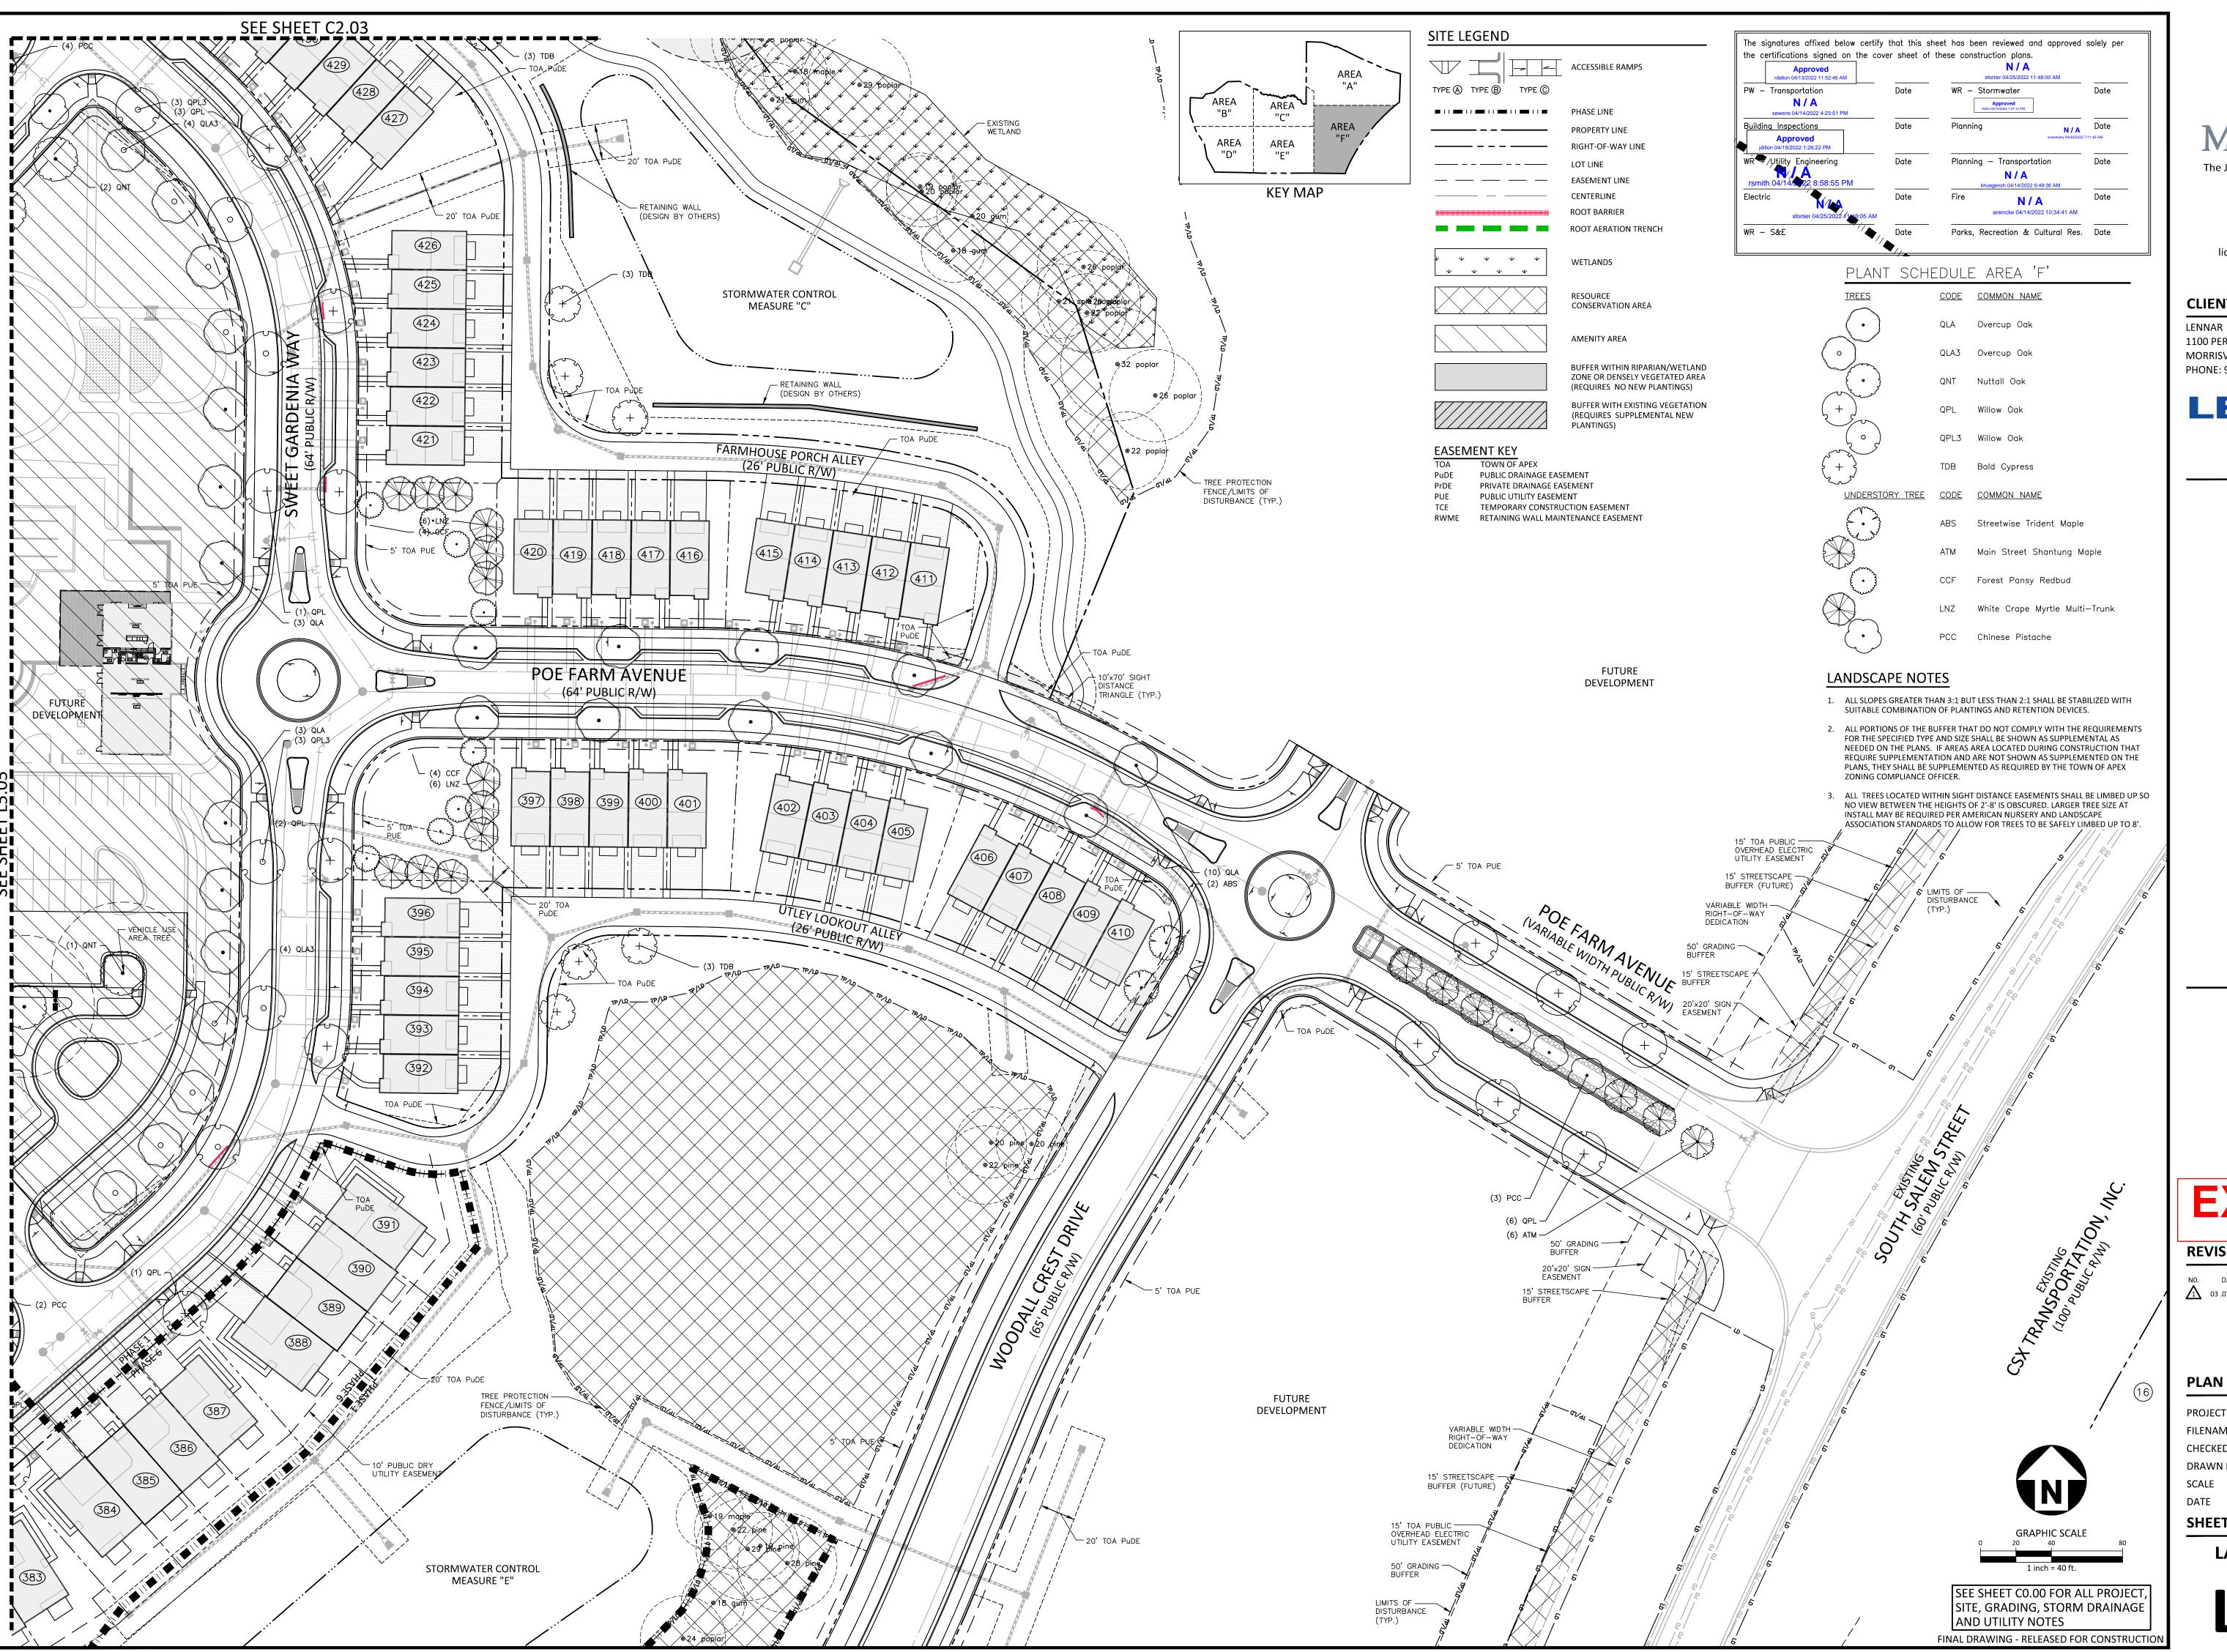

# **EXHIBIT F**

## **REVISIONS**

03 .07 .2022 REVISED SCM DETAILS, FUTURE IRRIGATION LINE, WATER & SEWER SERVICE SHIFTS, & SANITARY

#### **PLAN INFORMATION**

PROJECT NO. LEN-19090 FILENAME CHECKED BY

DRAWN BY 08. 13. 2021

SHEET

LANDSCAPE PLAN AREA "F"