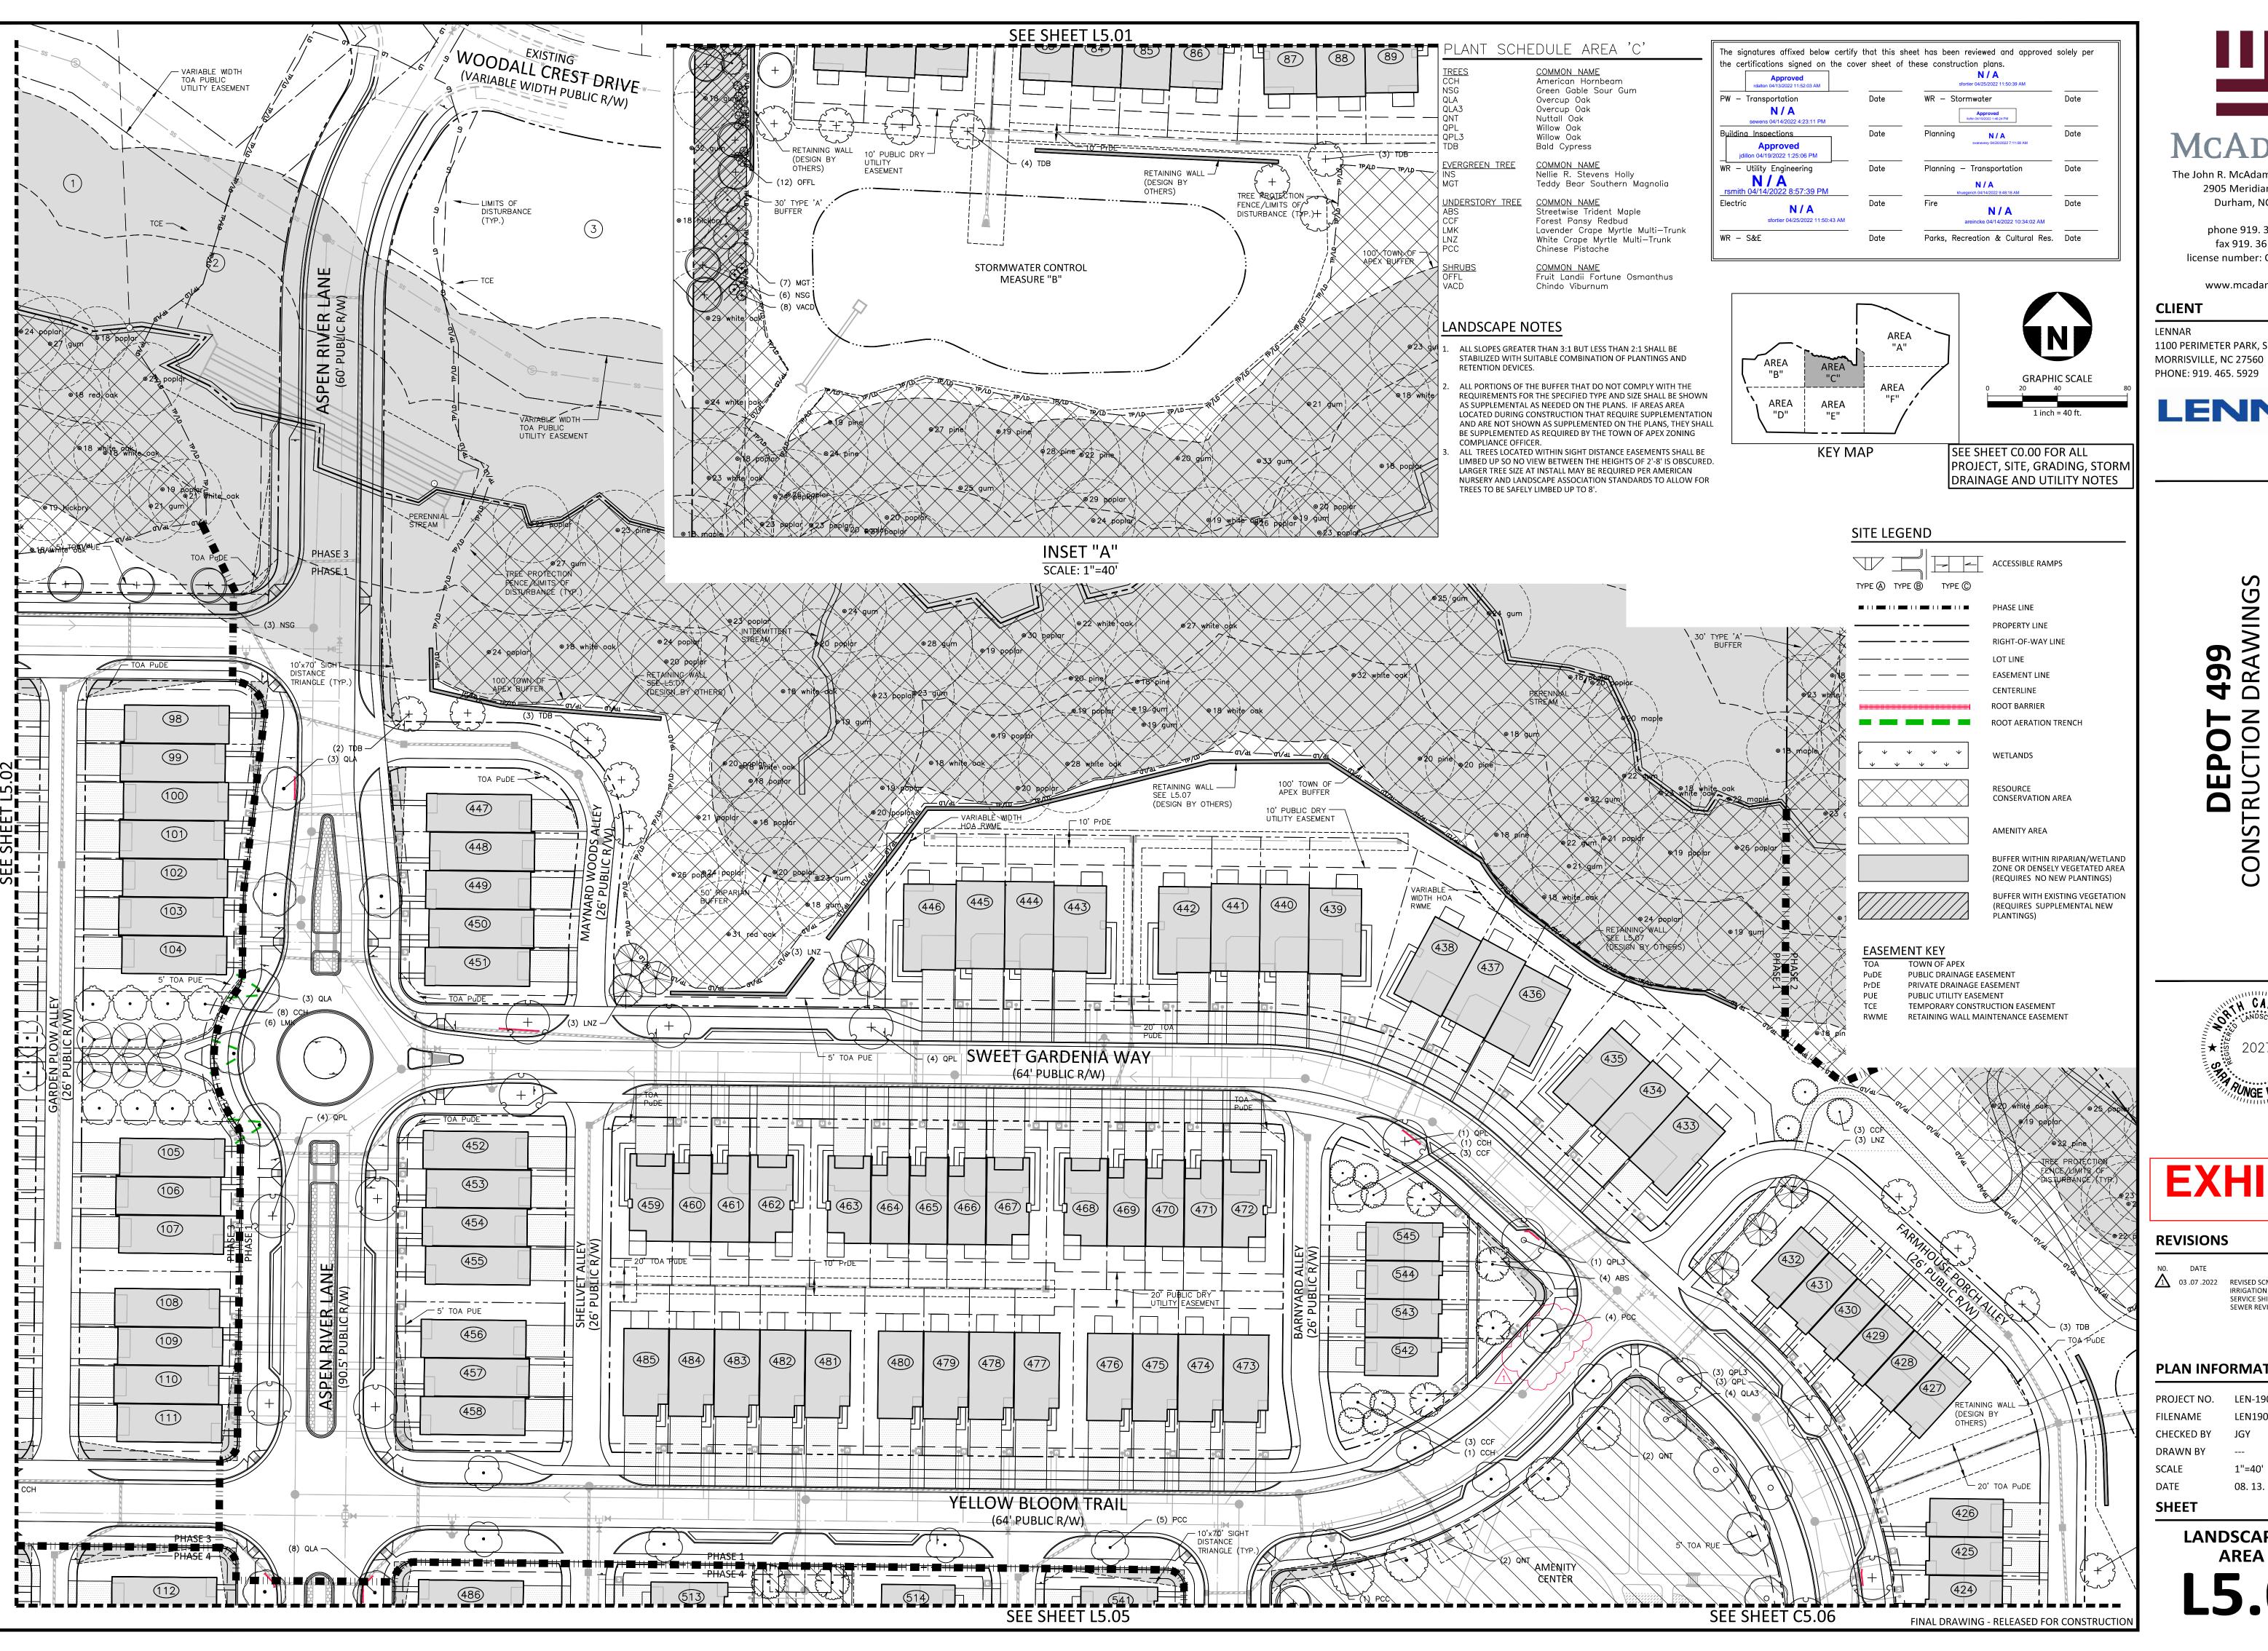

# **EXHIBIT A**

#### PLAN INFORMATION

PROJECT NO. LEN-19090

FILENAME LEN19090-CD-LS1

CHECKED BY JGY

DRAWN BY --SCALE 1

 SCALE
 1"=40'

 DATE
 08. 13. 2021

 SHEET

LANDSCAPE PLAN

AREA "A"
L5.01

The John R. McAdams Company, Inc. 2905 Meridian Parkway Durham, NC 27713

phone 919. 361. 5000 fax 919. 361. 2269 license number: C-0293, C-187