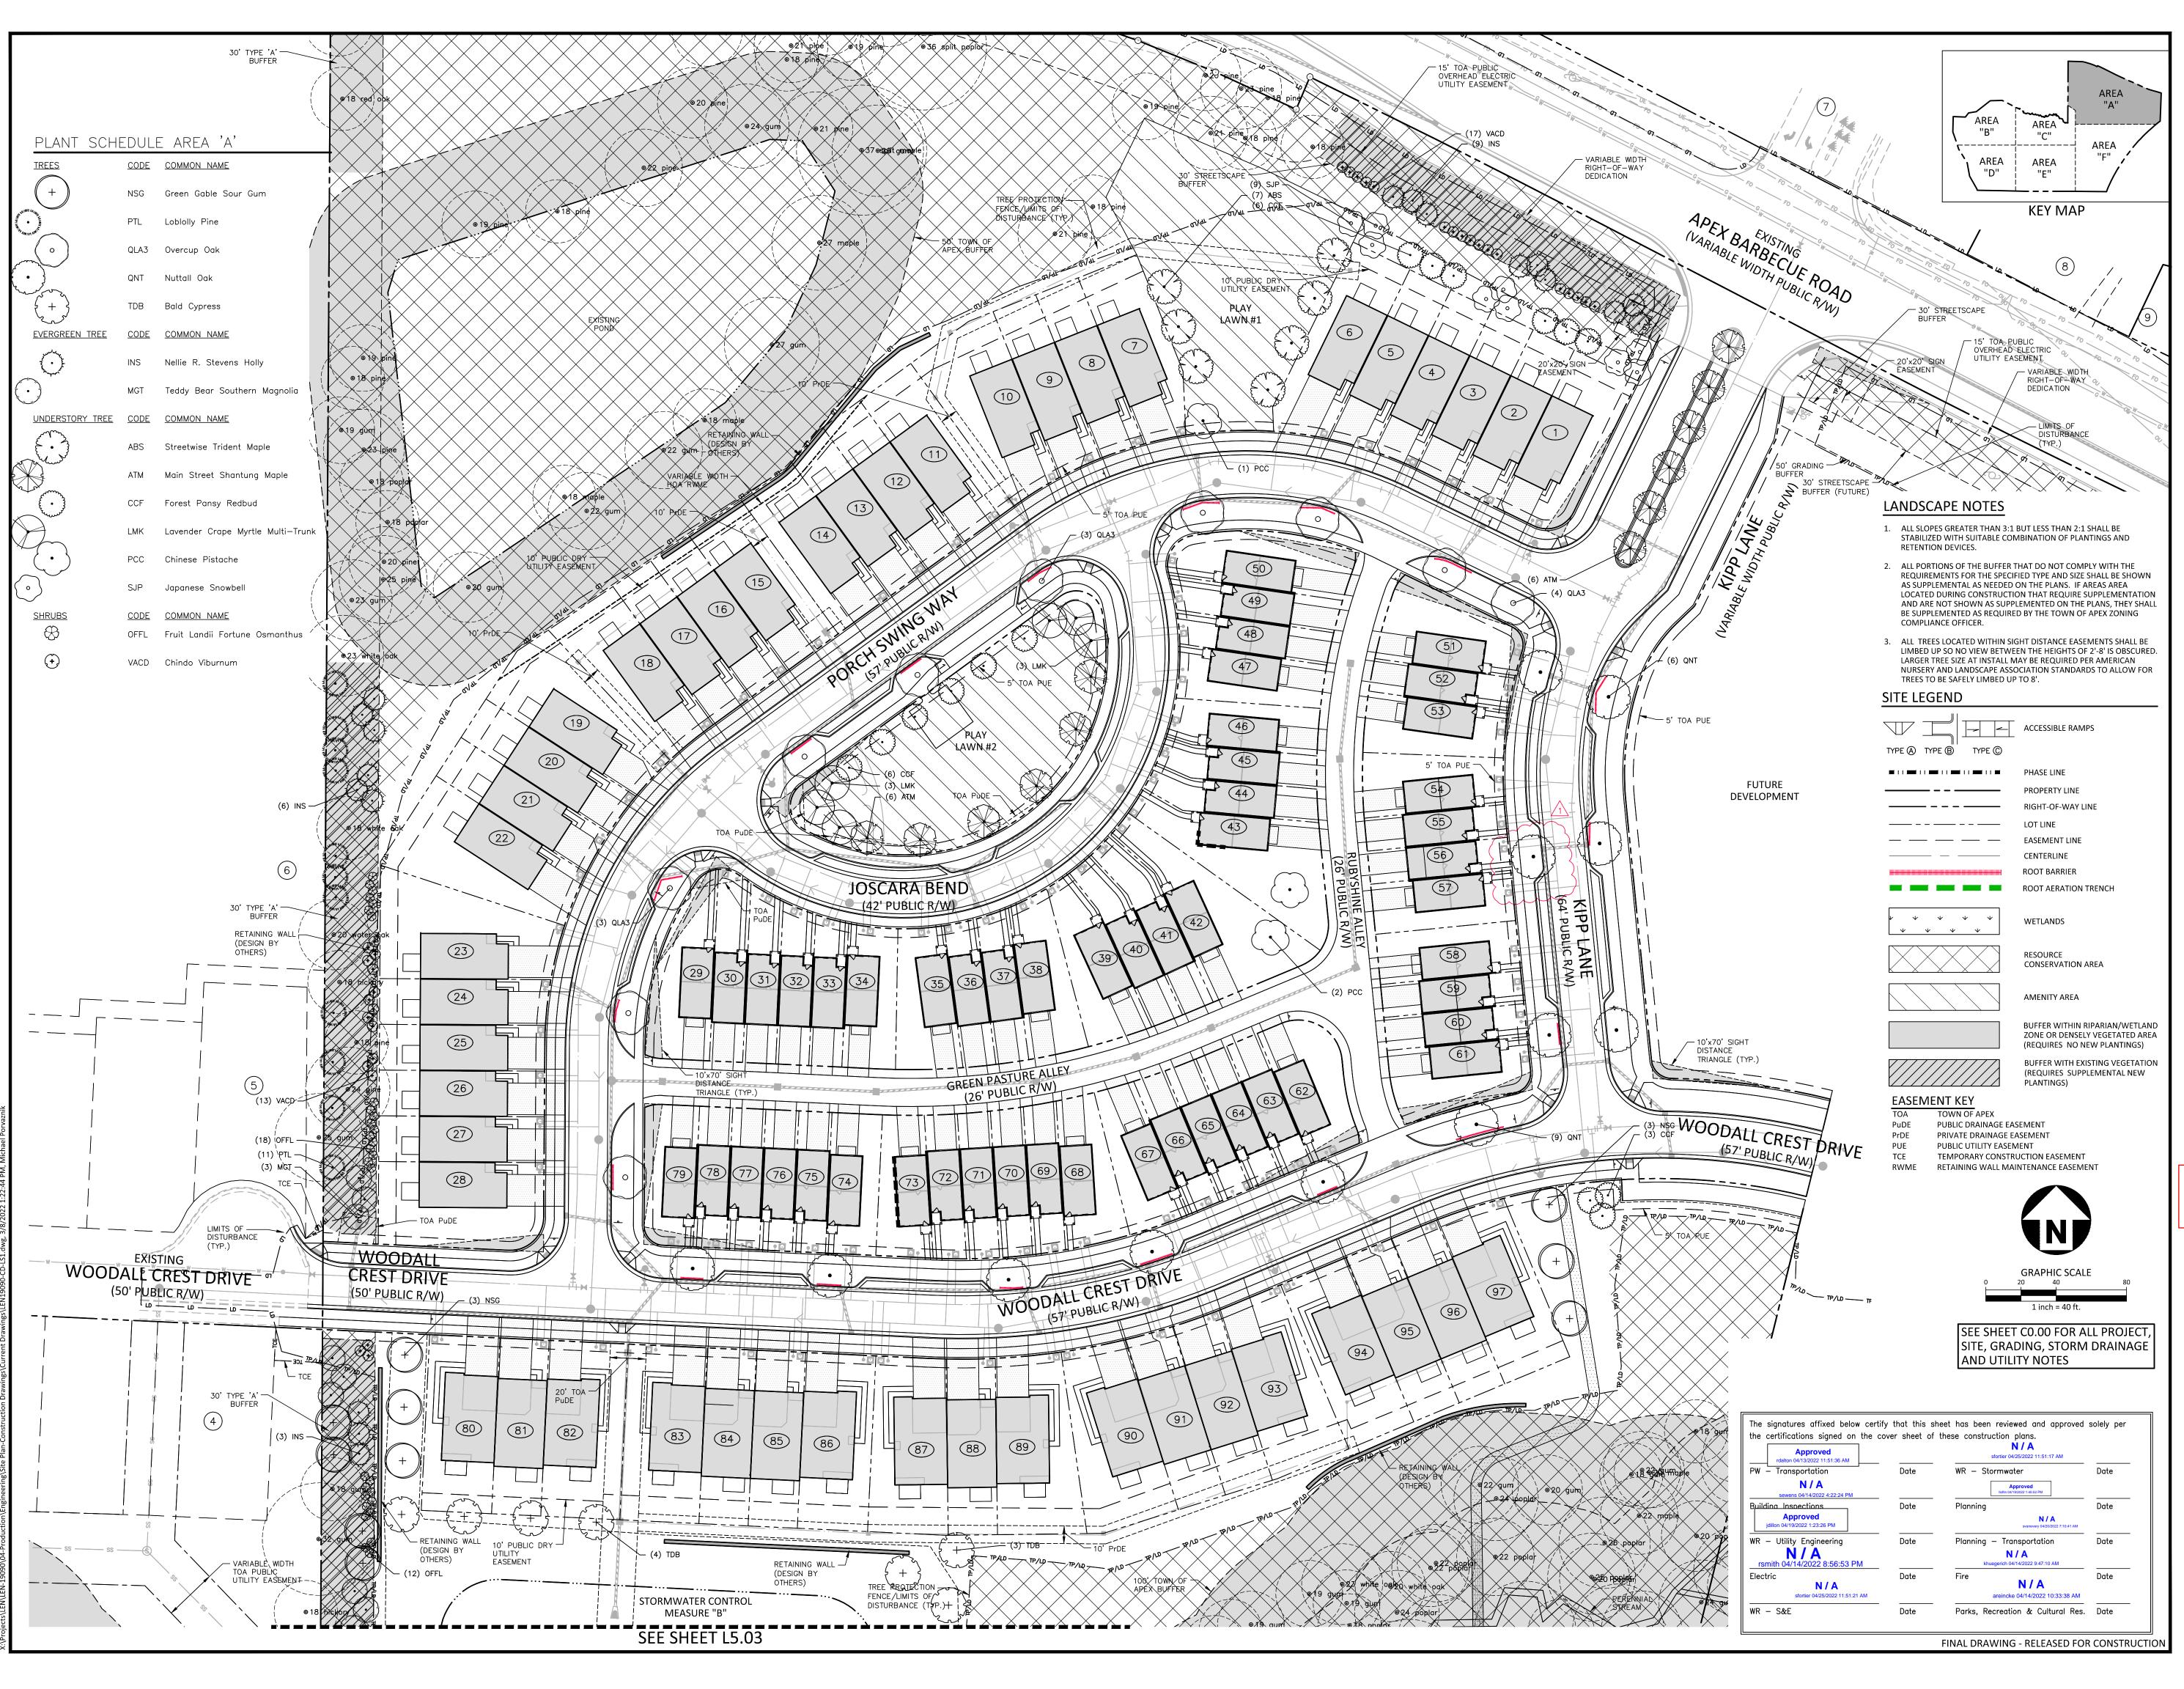

## **LENNAR®**

DEPOI 499

NSTRUCTION DRAWING

APEX BARBECUE ROAD

APEX, NORTH CAROLINA, 27502

# **EXHIBIT A**

#### PLAN INFORMATION

PROJECT NO. LEN-19090

FILENAME LEN19090-CD-LS1

CHECKED BY JGY

DRAWN BY --SCALE 1

 SCALE
 1"=40'

 DATE
 08. 13. 2021

 SHEET

LANDSCAPE PLAN

AREA "A"
L5.01

The John R. McAdams Company, Inc. 2905 Meridian Parkway Durham, NC 27713

phone 919. 361. 5000 fax 919. 361. 2269 license number: C-0293, C-187